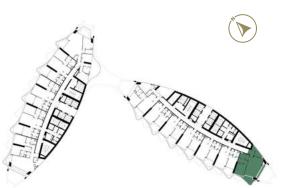

LEVELS: 12,14,16,18, 20,23,25 & 27

LEVELS: 06,08,10,29,31, 33,35 & 37

LEVELS: 07,09,11,13,15,17,19,21,24, 26,28,30,32,34,36 & 38

TOWER-B | TYPE-E LEVELS: 07, 09, 11, 13, 15, 17, 19, 21, 24, 26, 28, 30, 32, 34, 36 & 38