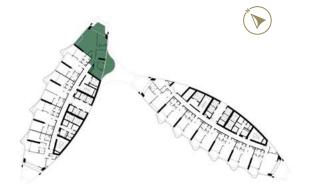

SAFA ONE

de GRISOGONO

GENEVE

FLOOR PLANS

TOWER-A | TYPE-A LEVELS: 07, 09, 11, 13, 15, 17, 19, 21, 24, 26, 28, 30, 32, 34, 36 & 38

LEVELS: 06,08,10,29,31,

33,35 & 37

LEVELS: 07,09,11,13,15,17,19,21,24, 26,28,30,32,34,36 & 38

LEVELS: 12,14,16,18, 20,23,25 & 27

LEVELS: 07,09,11,13,15,17,19,21,24, 26,28,30,32,34,36 & 38

TOWER-A | TYPE-C LEVELS: 06, 08, 10, 12, 14, 16, 18, 20, 23, 25, 27, 29, 31, 33, 35 & 37

LEVELS: 06,08,10,29,31, 33,35 & 37

LEVELS: 12,14,16,18, 20,23,25 & 27

LEVELS: 06,08,10,29,31, 33,35 & 37

LEVELS: 07,09,11,13,15,17,19,21,24, 26,28,30,32,34,36 & 38

TOWER-B | TYPE-E LEVELS: 07, 09, 11, 13, 15, 17, 19, 21, 24, 26, 28, 30, 32, 34, 36 & 38

33,35 & 37

LEVELS: 06,08,10,29,31, LEVELS: 07,09,11,13,15,17,19,21,24,

26,28,30,32,34,36 & 38

LEVELS: 12,14,16,18, 20,23,25 & 27

LEVELS: 07,09,11,13,15,17,19,21,24, 26,28,30,32,34,36 & 38

TOWER-A | TYPE-A LEVELS: 06-21 & 23-38

TOWER-B | TYPE-F LEVELS: 06,08,10,12,14,16,18, 20,23,25,27,29,31,33,35 & 37

LEVELS: 06,08,10,29,31, 33,35 & 37 LEVELS: 12,14,16,18, 20,23,25 & 27

LEVELS: 06,08,10,29,31, 33,35 & 37

LEVELS: 07,09,11,13,15,17,19,21,24, 26,28,30,32,34,36 & 38

LEVELS: 12,14,16,18, 20,23,25 & 27