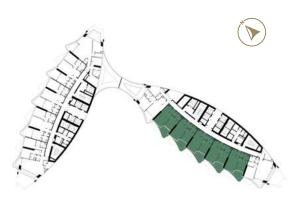

SAFA ONE

de GRISOGONO

GENEVE

FLOOR PLANS

TOWER-A | TYPE-A LEVELS: 07, 09, 11, 13, 15, 17, 19, 21, 24, 26, 28, 30, 32, 34, 36 & 38

LEVELS: 06,08,10,29,31,

33,35 & 37

LEVELS: 07,09,11,13,15,17,19,21,24, 26,28,30,32,34,36 & 38

LEVELS: 12,14,16,18, 20,23,25 & 27

LEVELS: 07,09,11,13,15,17,19,21,24, 26,28,30,32,34,36 & 38

TOWER-A | TYPE-C LEVELS: 06, 08, 10, 12, 14, 16, 18, 20, 23, 25, 27, 29, 31, 33, 35 & 37

LEVELS: 06,08,10,29,31, 33,35 & 37

LEVELS: 12,14,16,18, 20,23,25 & 27

LEVELS: 06,08,10,29,31, 33,35 & 37

LEVELS: 07,09,11,13,15,17,19,21,24, 26,28,30,32,34,36 & 38

TOWER-B | TYPE-E LEVELS: 07, 09, 11, 13, 15, 17, 19, 21, 24, 26, 28, 30, 32, 34, 36 & 38

33,35 & 37

LEVELS: 06,08,10,29,31, LEVELS: 07,09,11,13,15,17,19,21,24,

26,28,30,32,34,36 & 38

LEVELS: 12,14,16,18, 20,23,25 & 27

LEVELS: 07,09,11,13,15,17,19,21,24, 26,28,30,32,34,36 & 38

TOWER-A | TYPE-A LEVELS: 06-21 & 23-38

TOWER-B | TYPE-F LEVELS: 06,08,10,12,14,16,18, 20,23,25,27,29,31,33,35 & 37

LEVELS: 06,08,10,29,31, 33,35 & 37 LEVELS: 12,14,16,18, 20,23,25 & 27

LEVELS: 06,08,10,29,31, 33,35 & 37

LEVELS: 07,09,11,13,15,17,19,21,24, 26,28,30,32,34,36 & 38

LEVELS: 12,14,16,18, 20,23,25 & 27