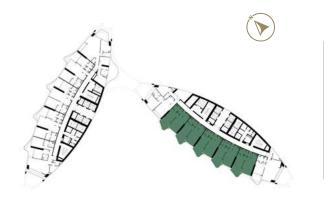

SAFA ONE

de GRISOGONO

GENEVE

FLOOR PLANS

TOWER-A | TYPE-A LEVELS: 07, 09, 11, 13, 15, 17, 19, 21, 24, 26, 28, 30, 32, 34, 36 & 38

LEVELS: 06,08,10,29,31,

33,35 & 37

LEVELS: 07,09,11,13,15,17,19,21,24, 26,28,30,32,34,36 & 38

LEVELS: 12,14,16,18, 20,23,25 & 27

LEVELS: 07,09,11,13,15,17,19,21,24, 26,28,30,32,34,36 & 38

TOWER-A | TYPE-C LEVELS: 06, 08, 10, 12, 14, 16, 18, 20, 23, 25, 27, 29, 31, 33, 35 & 37

LEVELS: 06,08,10,29,31, 33,35 & 37

LEVELS: 12,14,16,18, 20,23,25 & 27

LEVELS: 06,08,10,29,31, 33,35 & 37

LEVELS: 07,09,11,13,15,17,19,21,24, 26,28,30,32,34,36 & 38

TOWER-B | TYPE-E LEVELS: 07, 09, 11, 13, 15, 17, 19, 21, 24, 26, 28, 30, 32, 34, 36 & 38

33,35 & 37

LEVELS: 06,08,10,29,31, LEVELS: 07,09,11,13,15,17,19,21,24,

26,28,30,32,34,36 & 38

LEVELS: 12,14,16,18, 20,23,25 & 27

LEVELS: 07,09,11,13,15,17,19,21,24, 26,28,30,32,34,36 & 38

TOWER-A | TYPE-A LEVELS: 06-21 & 23-38

TOWER-B | TYPE-F LEVELS: 06,08,10,12,14,16,18, 20,23,25,27,29,31,33,35 & 37

LEVELS: 06,08,10,29,31, 33,35 & 37 LEVELS: 12,14,16,18, 20,23,25 & 27

LEVELS: 06,08,10,29,31, 33,35 & 37

LEVELS: 07,09,11,13,15,17,19,21,24, 26,28,30,32,34,36 & 38

LEVELS: 12,14,16,18, 20,23,25 & 27