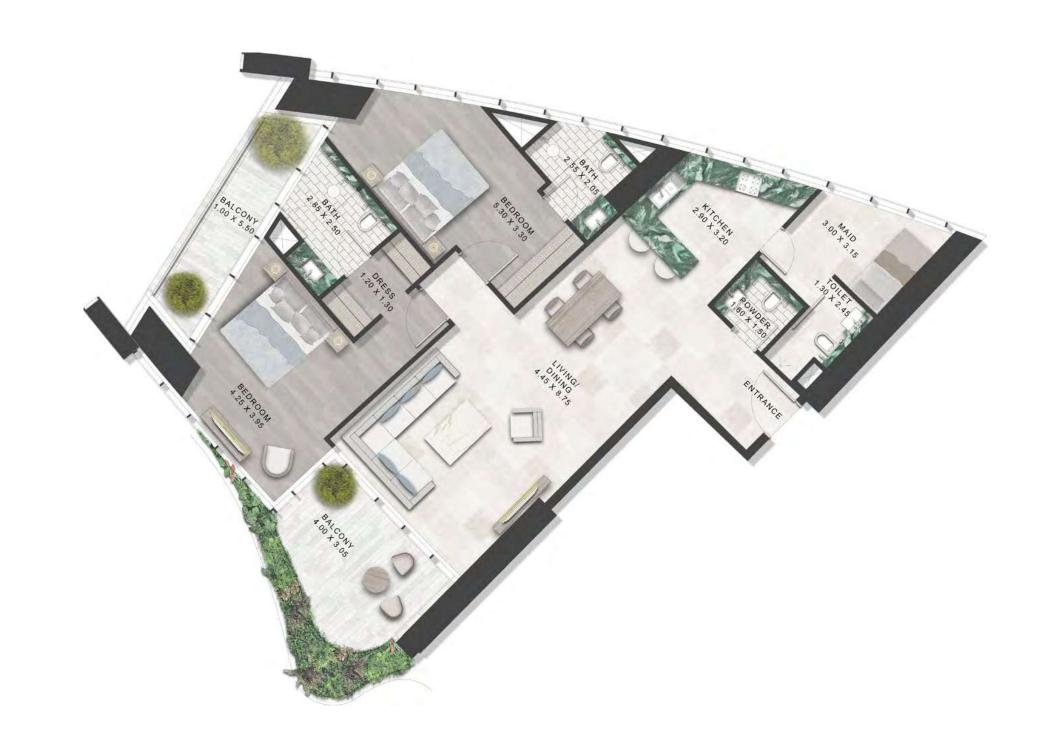

SAFA ONE

de GRISOGONO

GENEVE

FLOOR PLANS

TOWER-A | TYPE-A LEVELS: 07, 09, 11, 13, 15, 17, 19, 21, 24, 26, 28, 30, 32, 34, 36 & 38

LEVELS: 06,08,10,29,31,

33,35 & 37

LEVELS: 07,09,11,13,15,17,19,21,24, 26,28,30,32,34,36 & 38