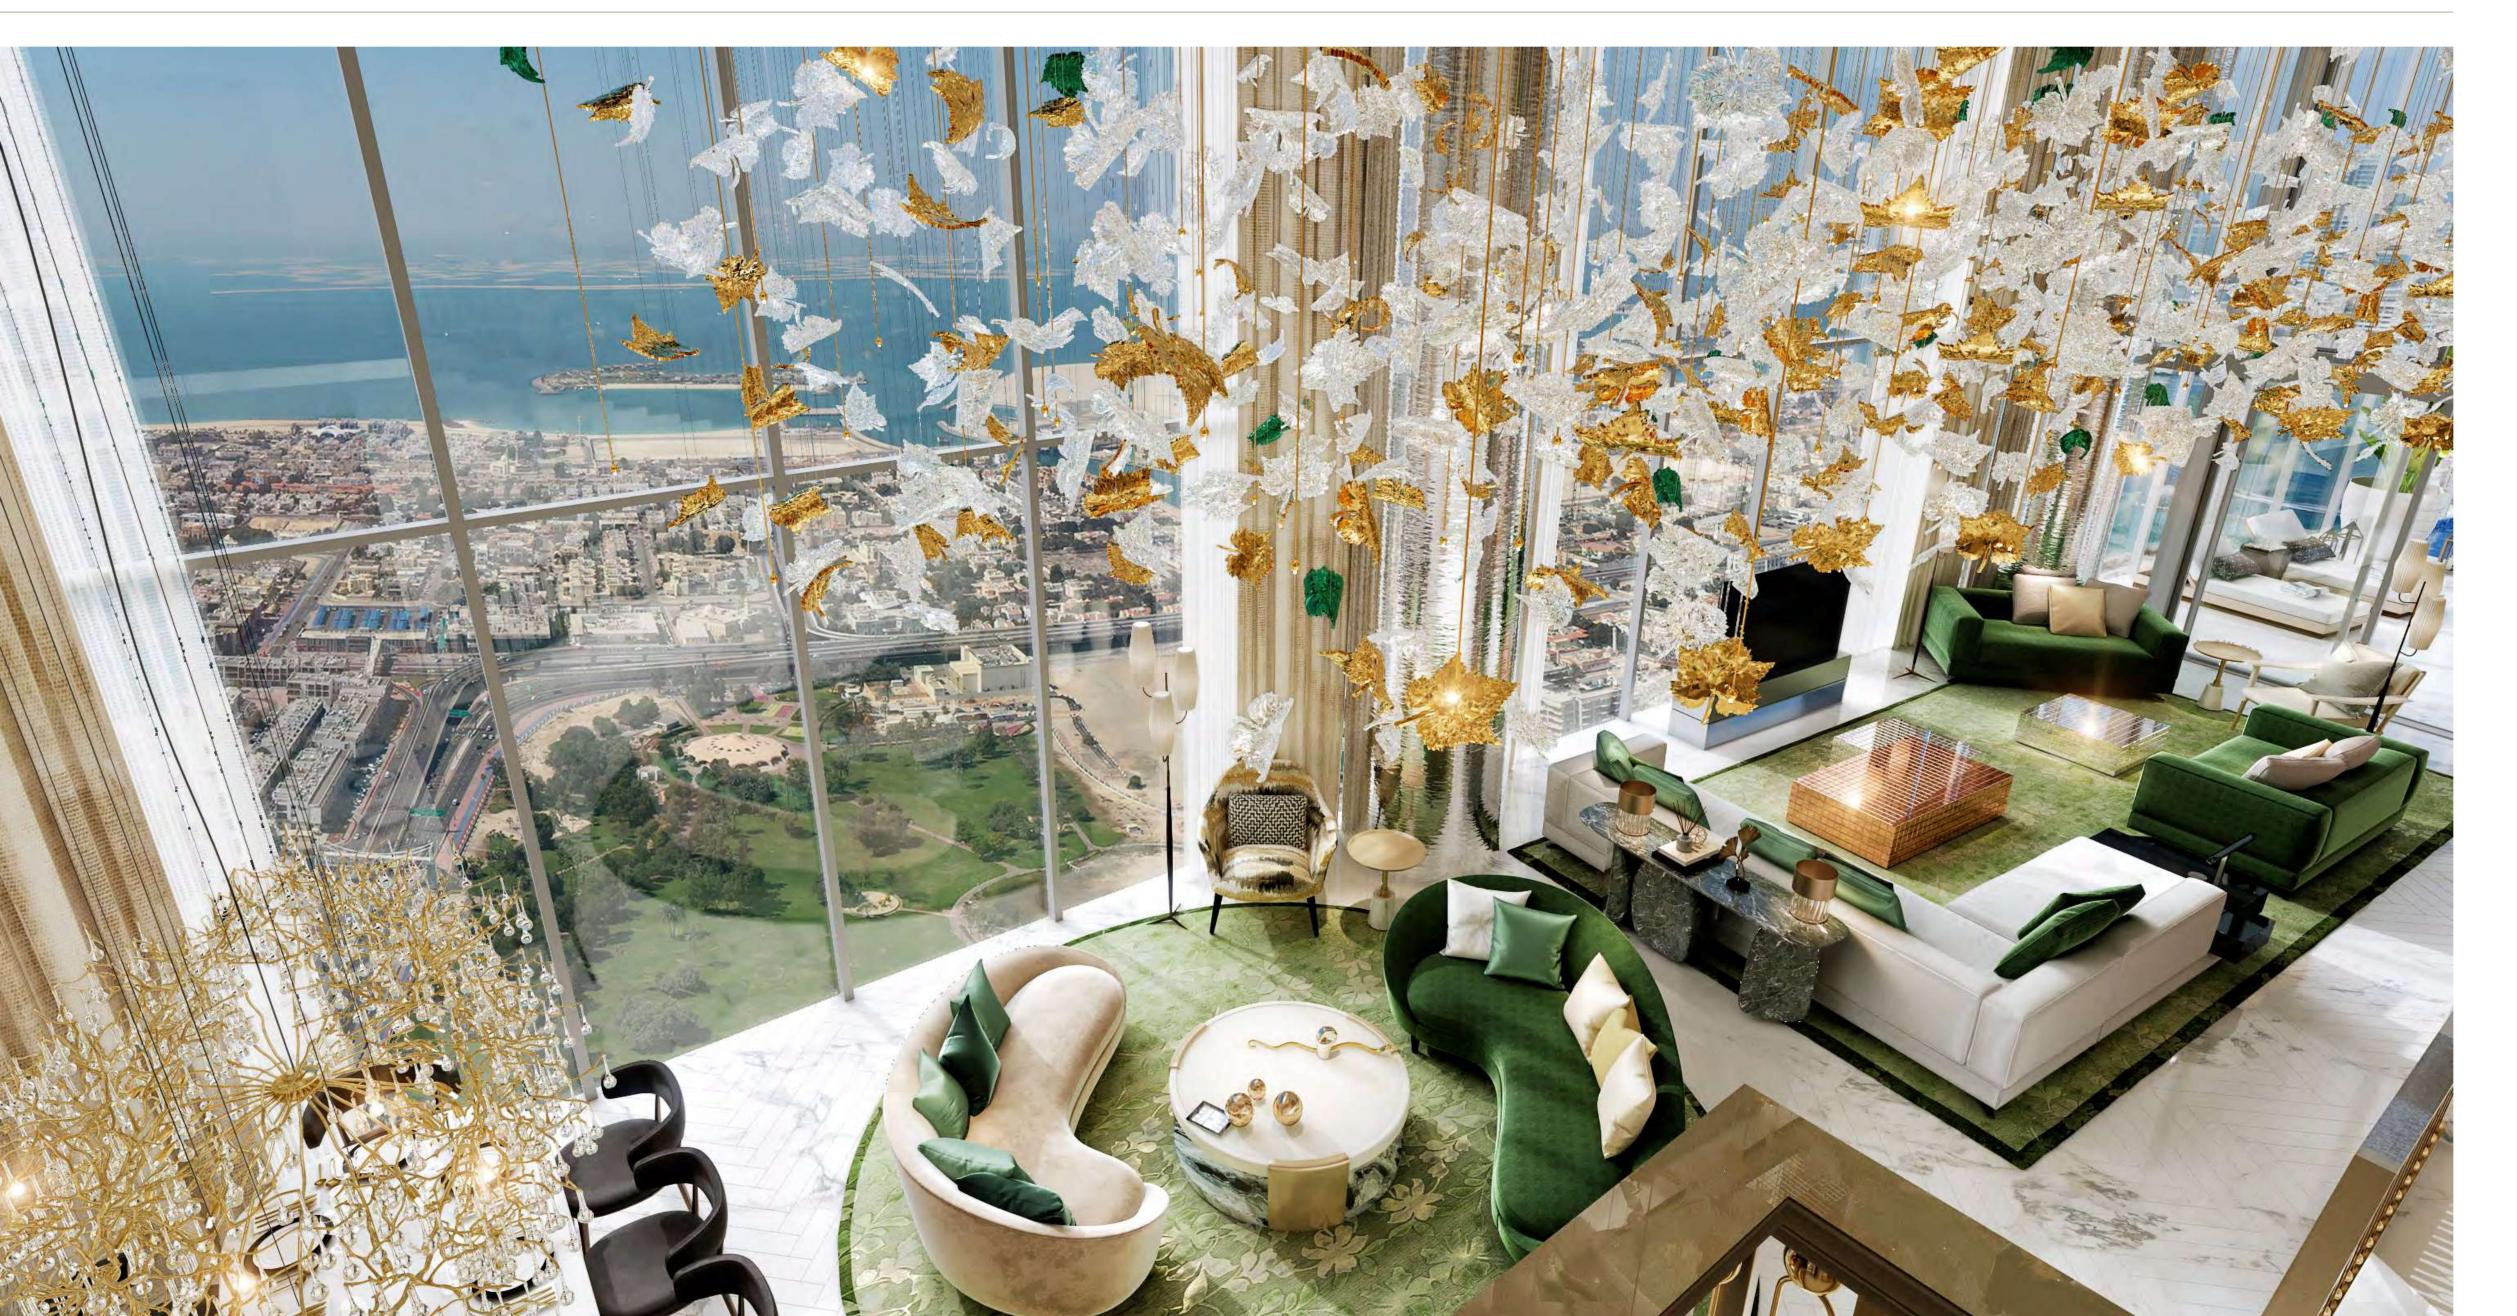

## THE CROWNING GLORY.

An unprecedented rooftop ecosystem. A gravity-defying island perched above the clouds.

This stunning, self-contained architectural treasure is 32 meters high and graced by manicured landscapes, birds on the wing and an elegant selection of cafes and restaurants. Its state-of-the-art climate-control system allows it to produce tropical rain at select moments of the day, offering you an experience found nowhere else on Earth.