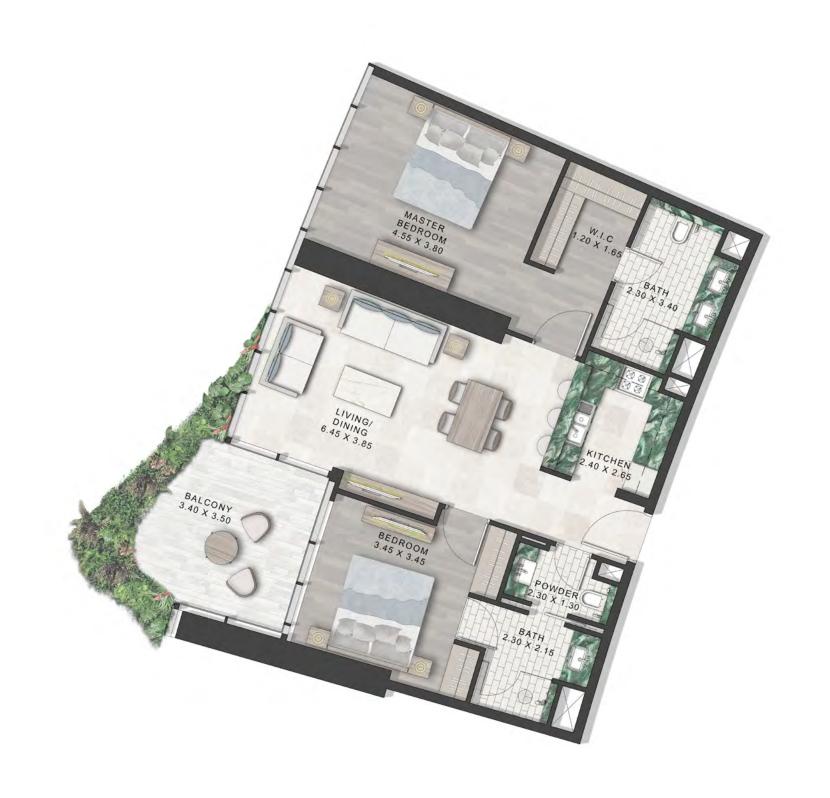

SAFA ONE

de GRISOGONO

GENEVE

FLOOR PLANS

TOWER-A | TYPE-A LEVELS: 07, 09, 11, 13, 15, 17, 19, 21, 24, 26, 28, 30, 32, 34, 36 & 38

LEVELS: 06,08,10,29,31,

33,35 & 37

LEVELS: 07,09,11,13,15,17,19,21,24, 26,28,30,32,34,36 & 38

LEVELS: 12,14,16,18, 20,23,25 & 27

LEVELS: 07,09,11,13,15,17,19,21,24, 26,28,30,32,34,36 & 38

TOWER-A | TYPE-C LEVELS: 06, 08, 10, 12, 14, 16, 18, 20, 23, 25, 27, 29, 31, 33, 35 & 37

LEVELS: 06,08,10,29,31, 33,35 & 37