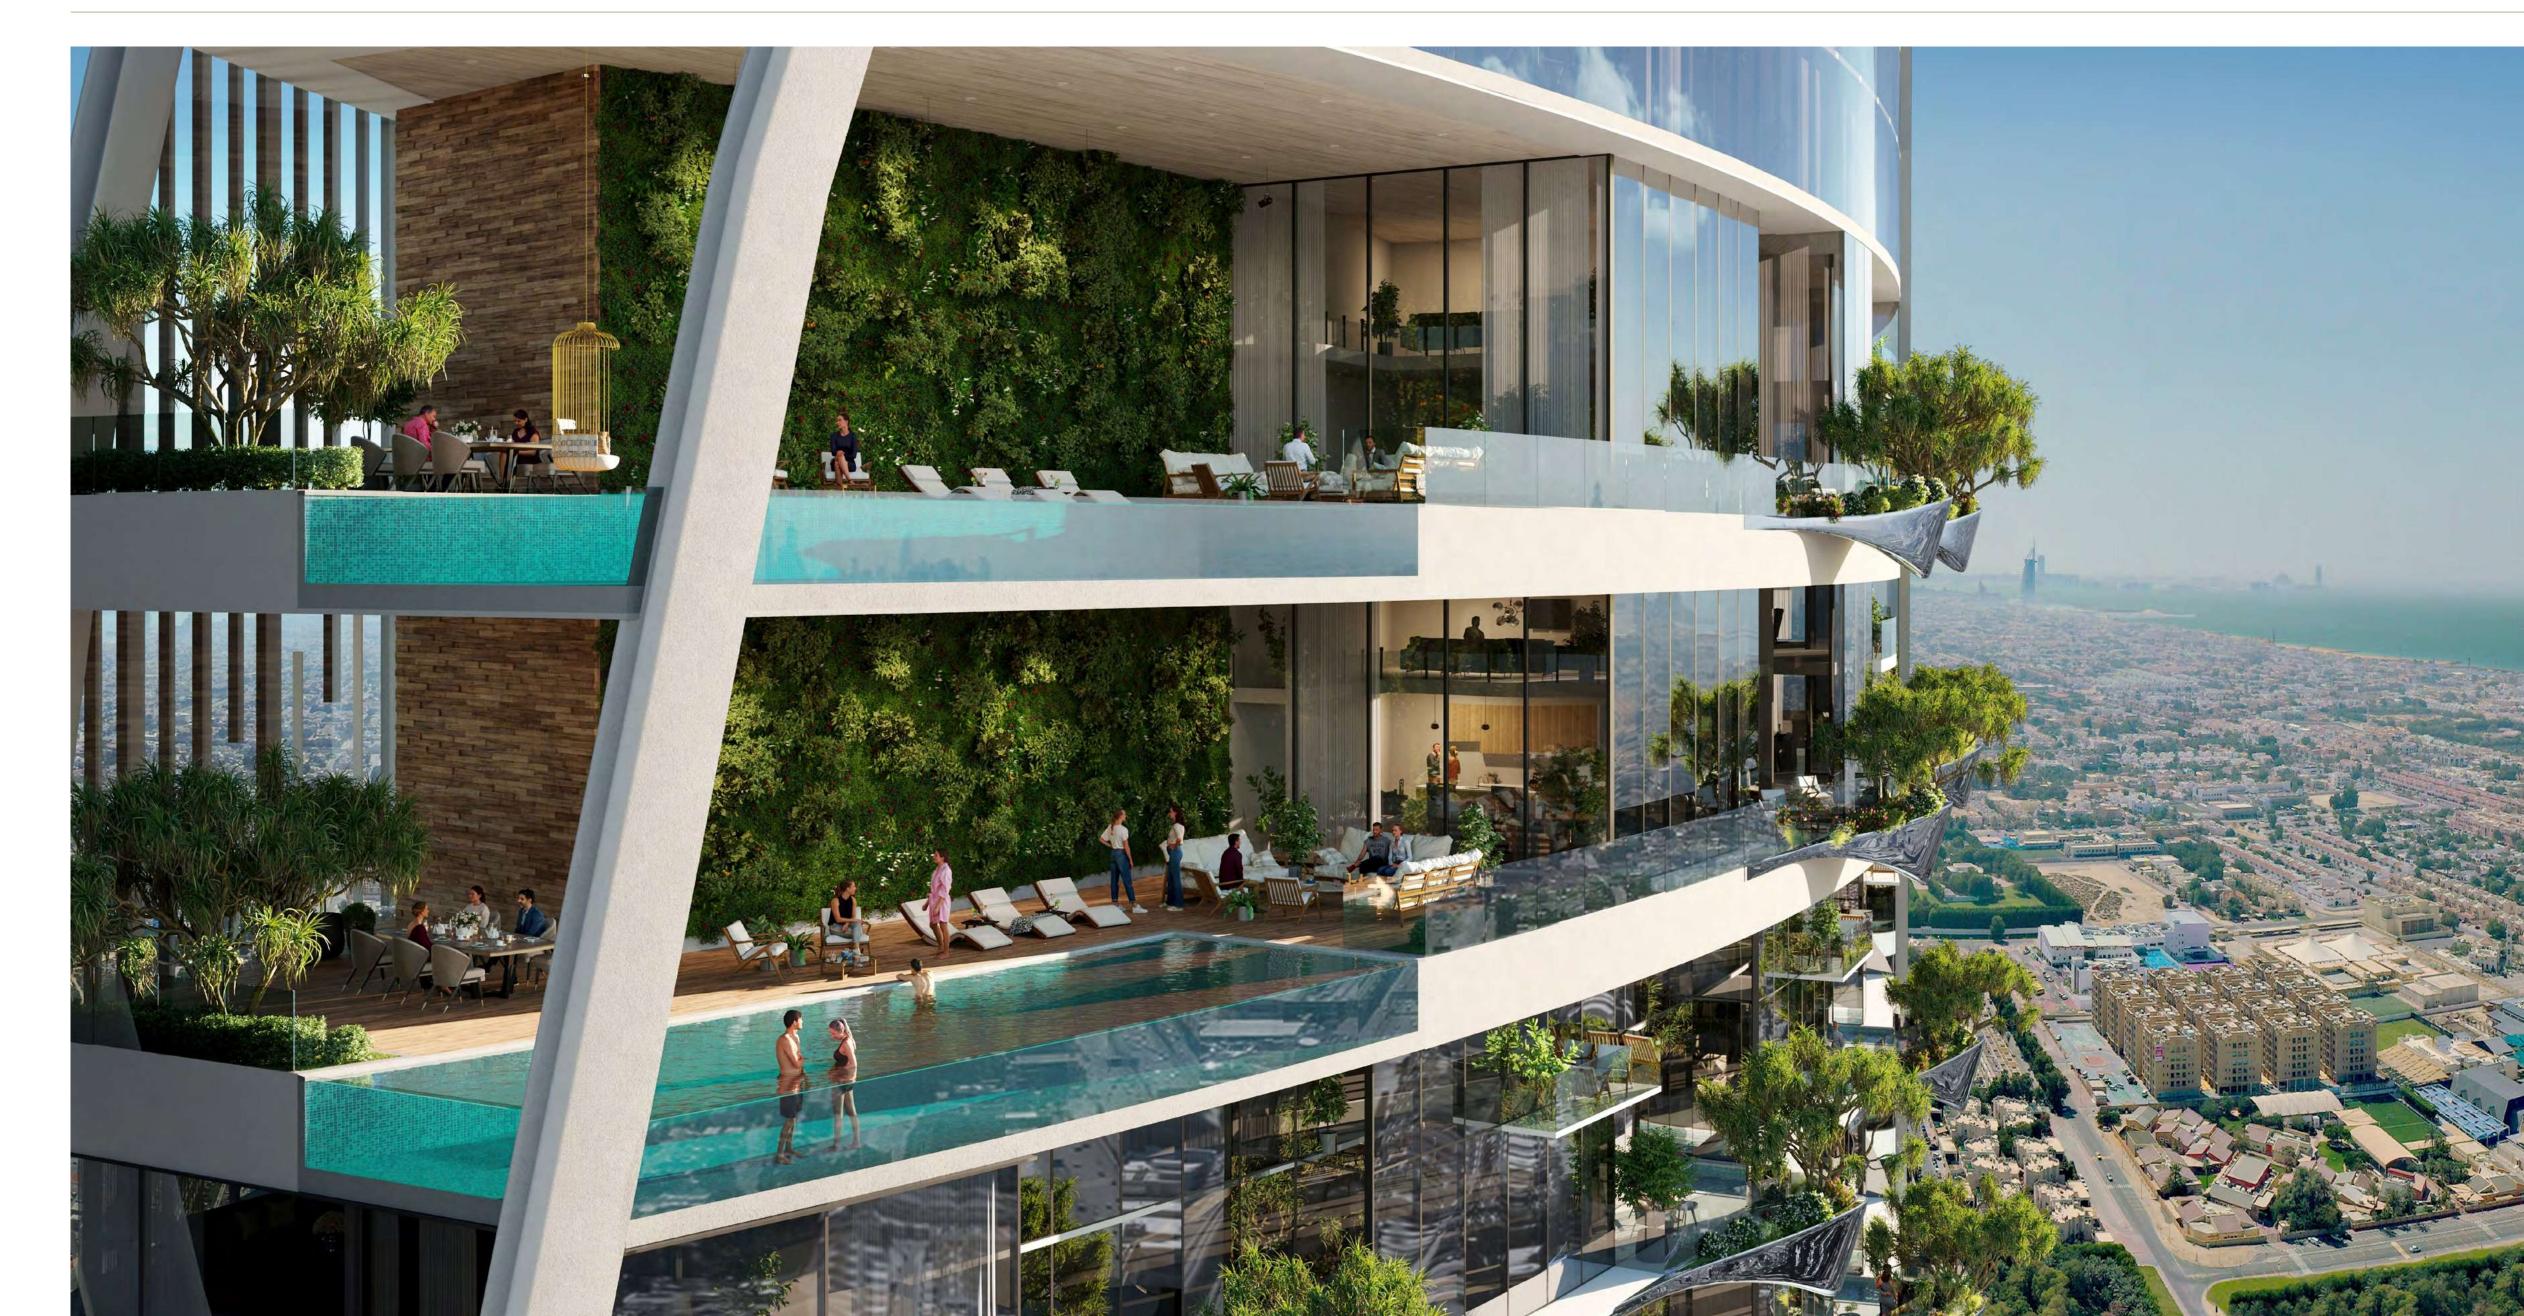

# LIVE IN THE HEART OF THE CITY, WITH YOUR FINGER ON THE PULSE OF NOW.

Safa One's central location allows you to gaze upon sweeping views of Safa Park, World Islands and Bulgari Island from one side, and breathtaking vistas towards Burj Al Arab, Palm Jumeirah and Atlantis on the other.

## THE CROWNING GLORY.

An unprecedented rooftop ecosystem. A gravity-defying island perched above the clouds.

This stunning, self-contained architectural treasure is 32 meters high and graced by manicured landscapes, birds on the wing and an elegant selection of cafes and restaurants. Its state-of-the-art climate-control system allows it to produce tropical rain at select moments of the day, offering you an experience found nowhere else on Earth.

## TURN OPULENCE INTO YOUR ADDRESS.

Whether it's the refinement of a 1 bedroom home in Tower B or an ultra-luxurious 2 or 3 bedroom suite with personal splash pool in Tower A, Safa One sets a new standard in sophistication that glitters as brightly as a 24 carat gem.