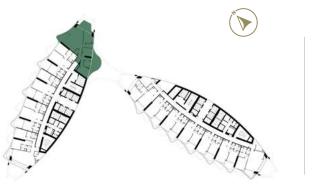

SAFA ONE

de GRISOGONO

GENEVE

FLOOR PLANS

TOWER-A | TYPE-A LEVELS: 07, 09, 11, 13, 15, 17, 19, 21, 24, 26, 28, 30, 32, 34, 36 & 38

LEVELS: 06,08,10,29,31,

33,35 & 37

LEVELS: 07,09,11,13,15,17,19,21,24, 26,28,30,32,34,36 & 38

LEVELS: 12,14,16,18, 20,23,25 & 27

LEVELS: 07,09,11,13,15,17,19,21,24, 26,28,30,32,34,36 & 38

TOWER-A | TYPE-C LEVELS: 06, 08, 10, 12, 14, 16, 18, 20, 23, 25, 27, 29, 31, 33, 35 & 37

LEVELS: 06,08,10,29,31, 33,35 & 37

LEVELS: 12,14,16,18, 20,23,25 & 27

LEVELS: 06,08,10,29,31, 33,35 & 37

LEVELS: 07,09,11,13,15,17,19,21,24, 26,28,30,32,34,36 & 38

TOWER-B | TYPE-E LEVELS: 07, 09, 11, 13, 15, 17, 19, 21, 24, 26, 28, 30, 32, 34, 36 & 38

33,35 & 37

LEVELS: 06,08,10,29,31, LEVELS: 07,09,11,13,15,17,19,21,24,

26,28,30,32,34,36 & 38

LEVELS: 12,14,16,18, 20,23,25 & 27

LEVELS: 07,09,11,13,15,17,19,21,24, 26,28,30,32,34,36 & 38

TOWER-A | TYPE-A LEVELS: 06-21 & 23-38

TOWER-B | TYPE-F LEVELS: 06,08,10,12,14,16,18, 20,23,25,27,29,31,33,35 & 37

LEVELS: 06,08,10,29,31, 33,35 & 37 LEVELS: 12,14,16,18, 20,23,25 & 27

LEVELS: 06,08,10,29,31, 33,35 & 37

LEVELS: 07,09,11,13,15,17,19,21,24, 26,28,30,32,34,36 & 38

LEVELS: 12,14,16,18, 20,23,25 & 27