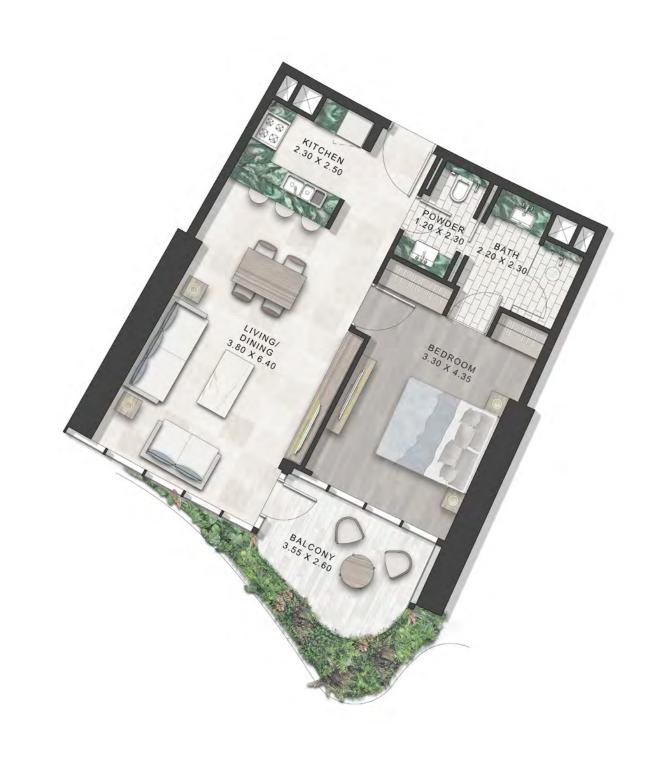

SAFA ONE

de GRISOGONO

GENEVE

FLOOR PLANS

TOWER-A | TYPE-A LEVELS: 07, 09, 11, 13, 15, 17, 19, 21, 24, 26, 28, 30, 32, 34, 36 & 38

LEVELS: 06,08,10,29,31,

33,35 & 37

LEVELS: 07,09,11,13,15,17,19,21,24, 26,28,30,32,34,36 & 38