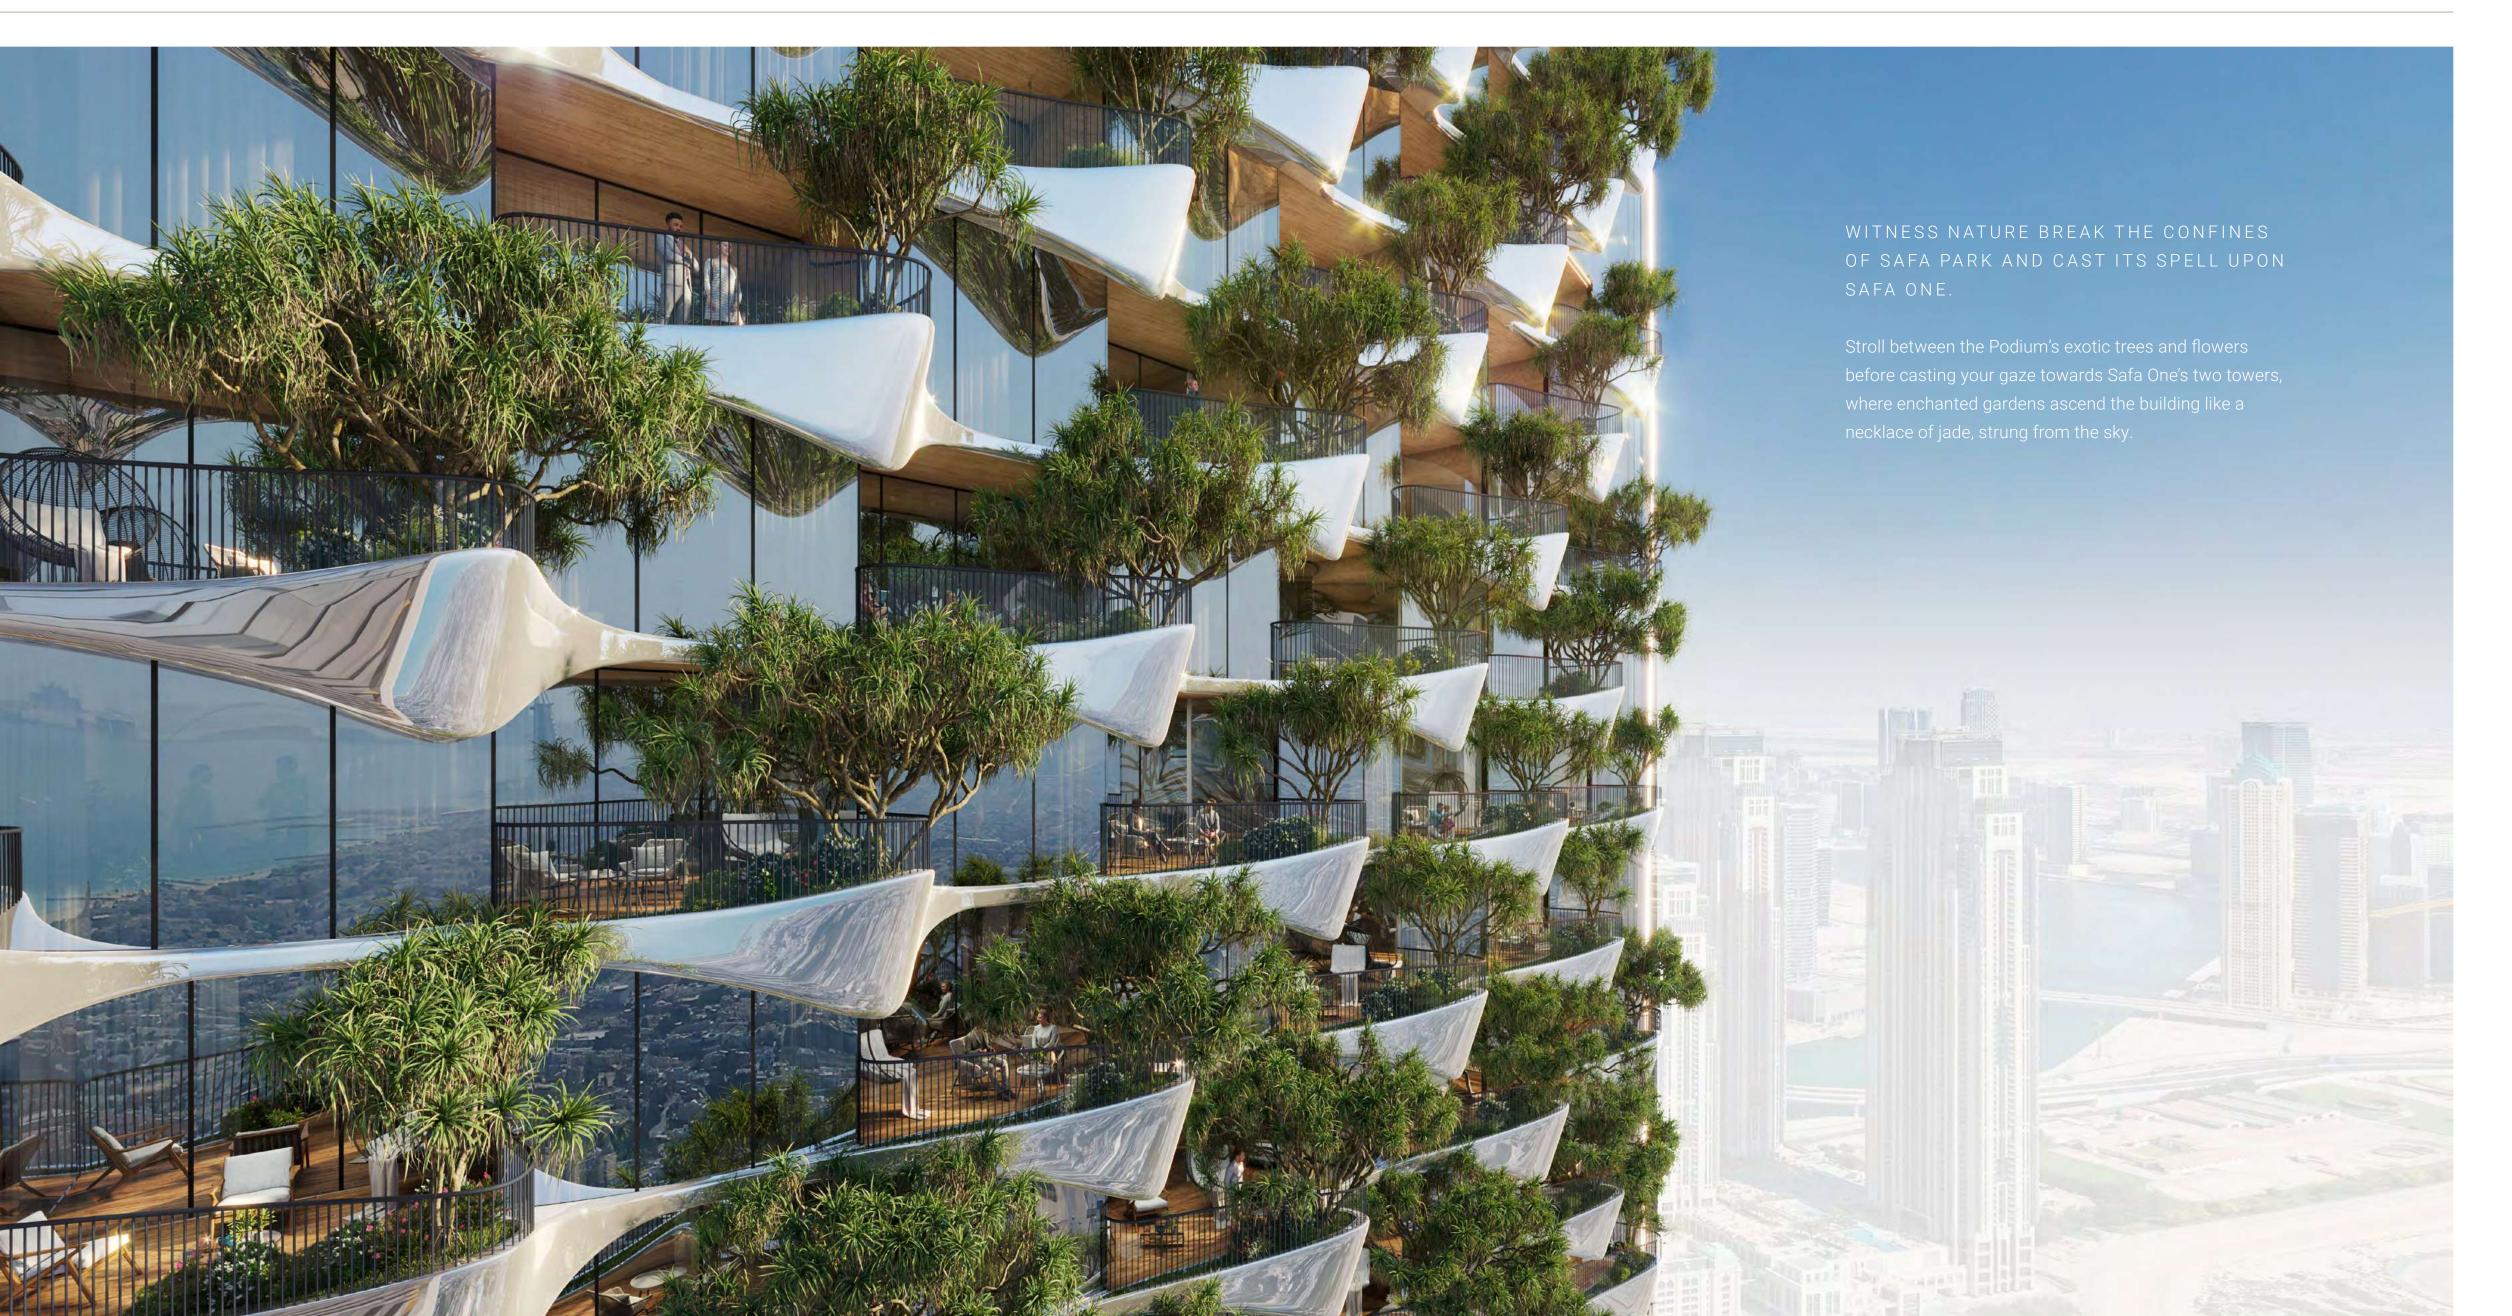

## THE CROWNING GLORY.

An unprecedented rooftop ecosystem. A gravity-defying island perched above the clouds.

This stunning, self-contained architectural treasure is 32 meters high and graced by manicured landscapes, birds on the wing and an elegant selection of cafes and restaurants. Its state-of-the-art climate-control system allows it to produce tropical rain at select moments of the day, offering you an experience found nowhere else on Earth.