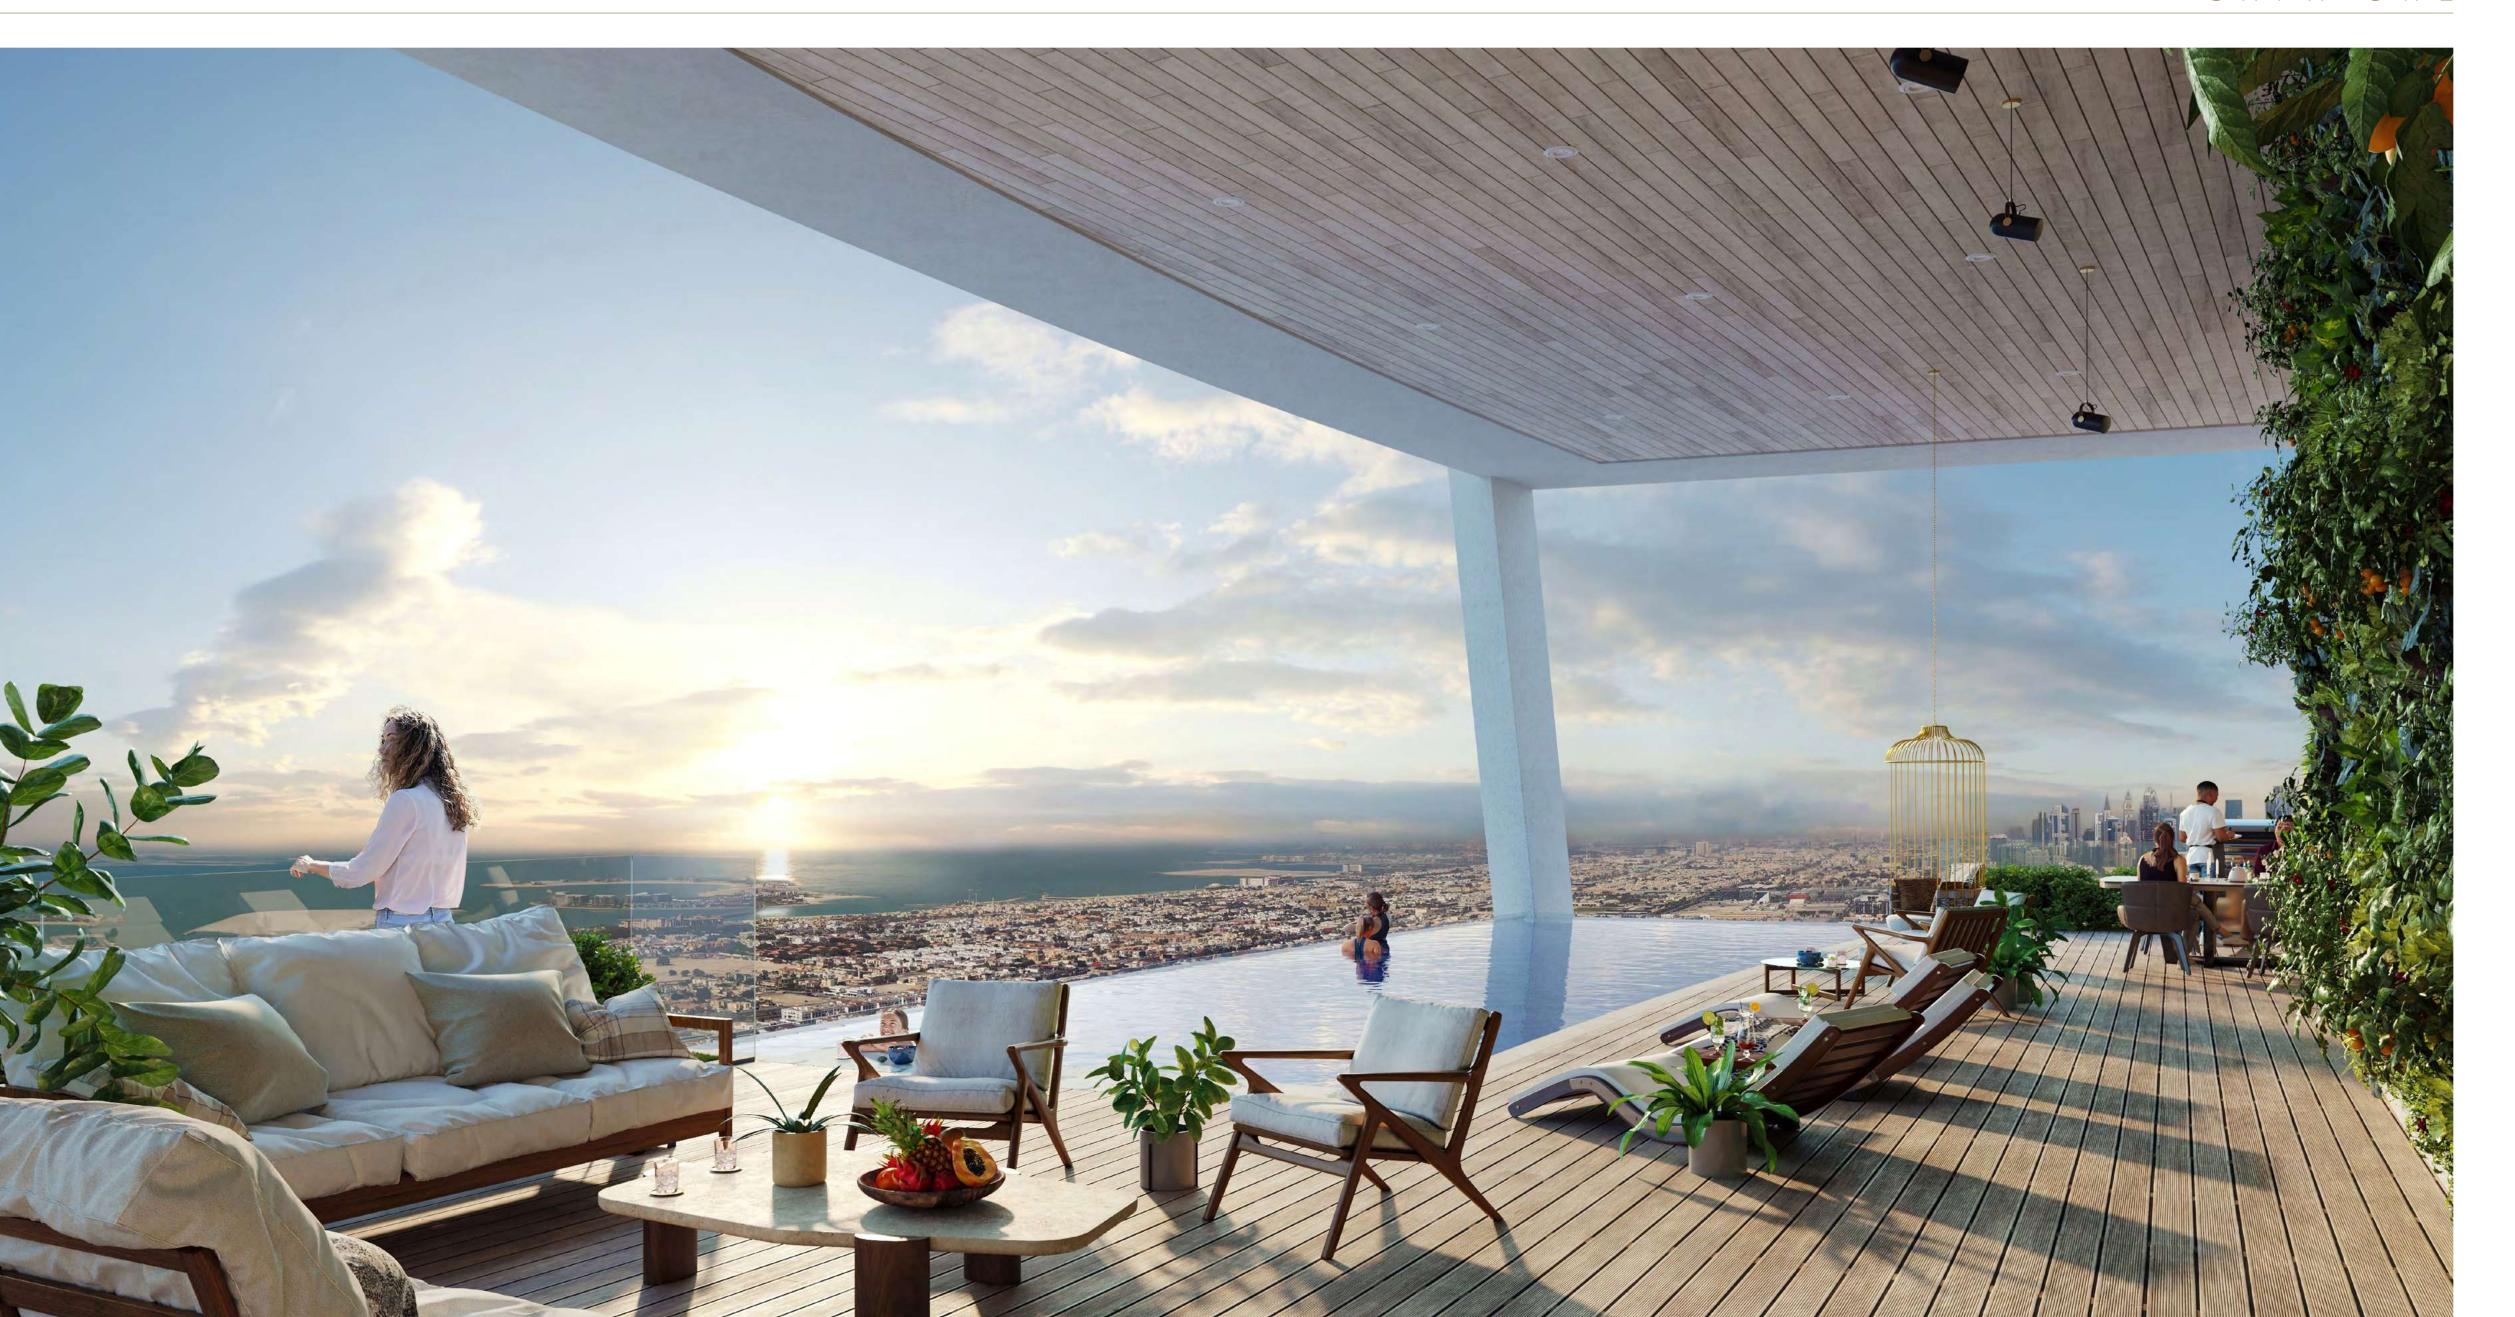

## THE CROWNING GLORY.

An unprecedented rooftop ecosystem. A gravity-defying island perched above the clouds.

This stunning, self-contained architectural treasure is 32 meters high and graced by manicured landscapes, birds on the wing and an elegant selection of cafes and restaurants. Its state-of-the-art climate-control system allows it to produce tropical rain at select moments of the day, offering you an experience found nowhere else on Earth.