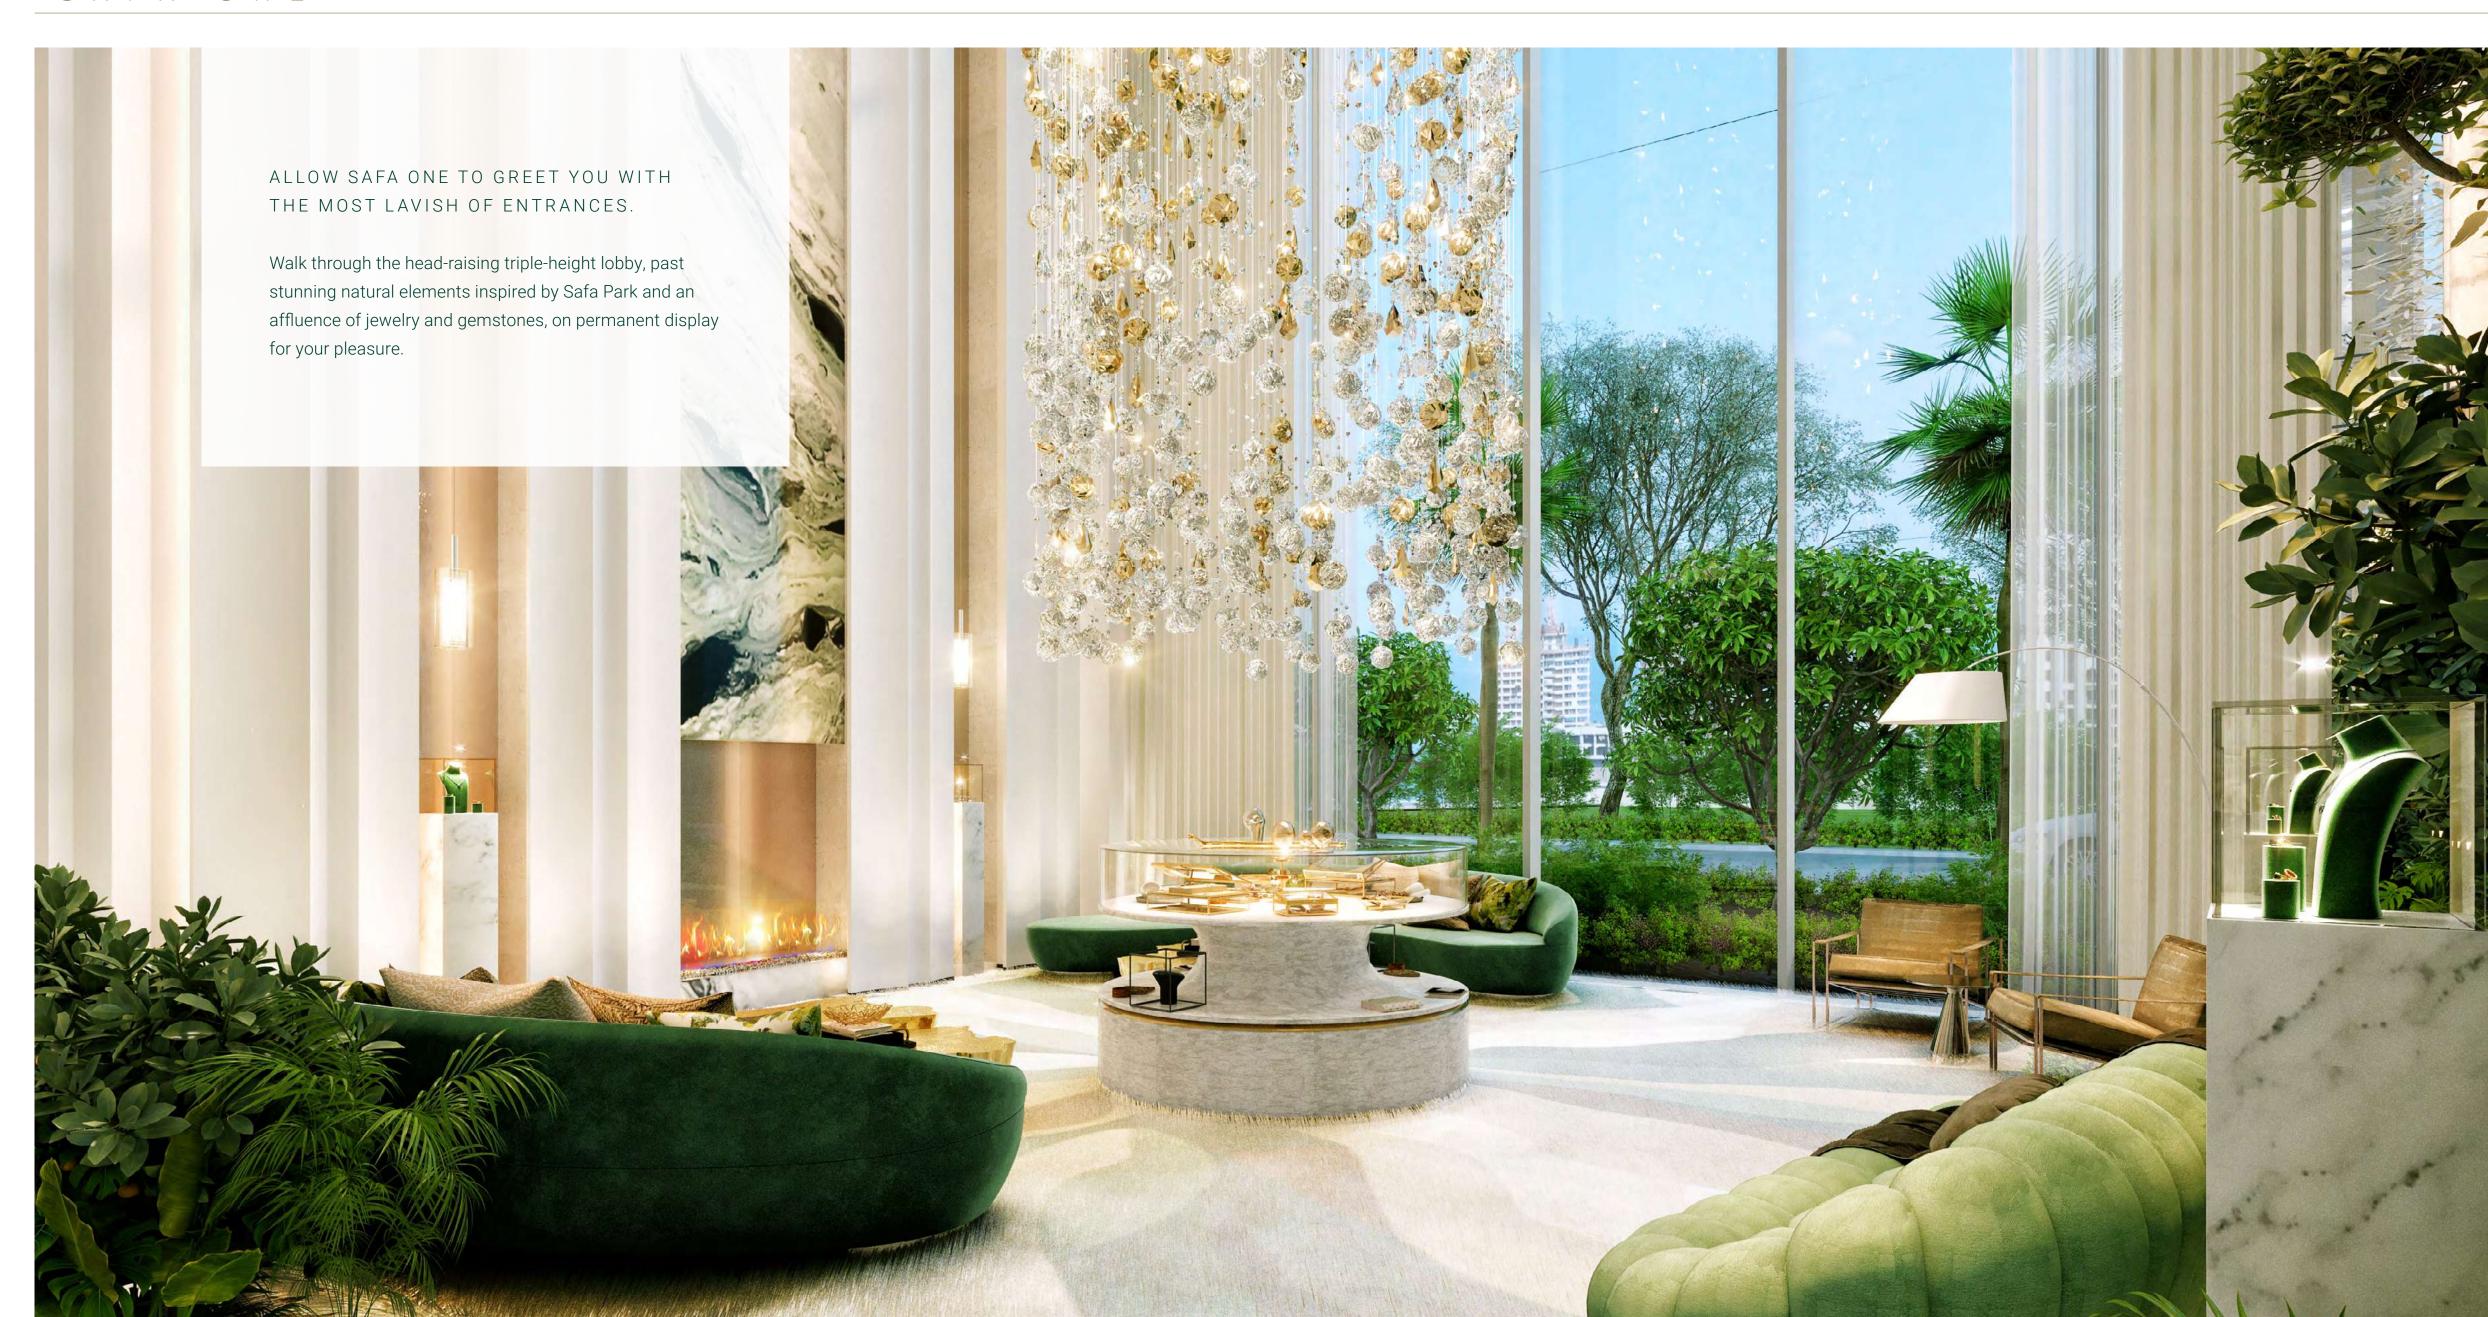

## THE CROWNING GLORY.

An unprecedented rooftop ecosystem. A gravity-defying island perched above the clouds.

This stunning, self-contained architectural treasure is 32 meters high and graced by manicured landscapes, birds on the wing and an elegant selection of cafes and restaurants. Its state-of-the-art climate-control system allows it to produce tropical rain at select moments of the day, offering you an experience found nowhere else on Earth.