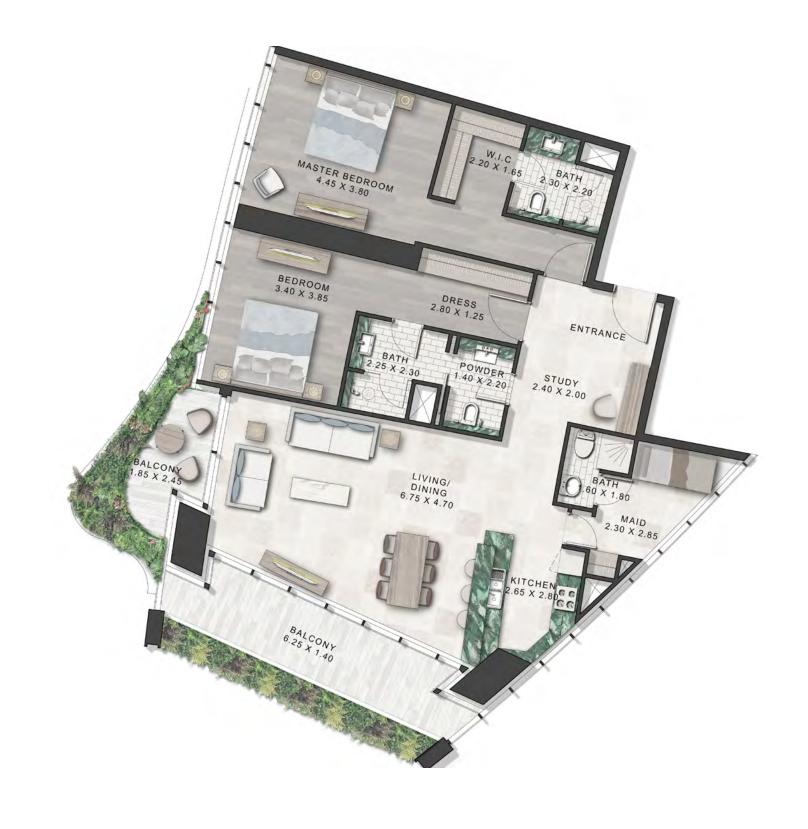

LEVELS: 12,14,16,18, 20,23,25 & 27

LEVELS: 06,08,10,29,31, 33,35 & 37

LEVELS: 07,09,11,13,15,17,19,21,24, 26,28,30,32,34,36 & 38

TOWER-B | TYPE-E LEVELS: 07, 09, 11, 13, 15, 17, 19, 21, 24, 26, 28, 30, 32, 34, 36 & 38

33,35 & 37

LEVELS: 06,08,10,29,31, LEVELS: 07,09,11,13,15,17,19,21,24,

26,28,30,32,34,36 & 38

LEVELS: 12,14,16,18, 20,23,25 & 27

LEVELS: 07,09,11,13,15,17,19,21,24, 26,28,30,32,34,36 & 38

TOWER-A | TYPE-A LEVELS: 06-21 & 23-38

TOWER-B | TYPE-F LEVELS: 06,08,10,12,14,16,18, 20,23,25,27,29,31,33,35 & 37

LEVELS: 06,08,10,29,31, 33,35 & 37 LEVELS: 12,14,16,18, 20,23,25 & 27

LEVELS: 06,08,10,29,31, 33,35 & 37

LEVELS: 07,09,11,13,15,17,19,21,24, 26,28,30,32,34,36 & 38