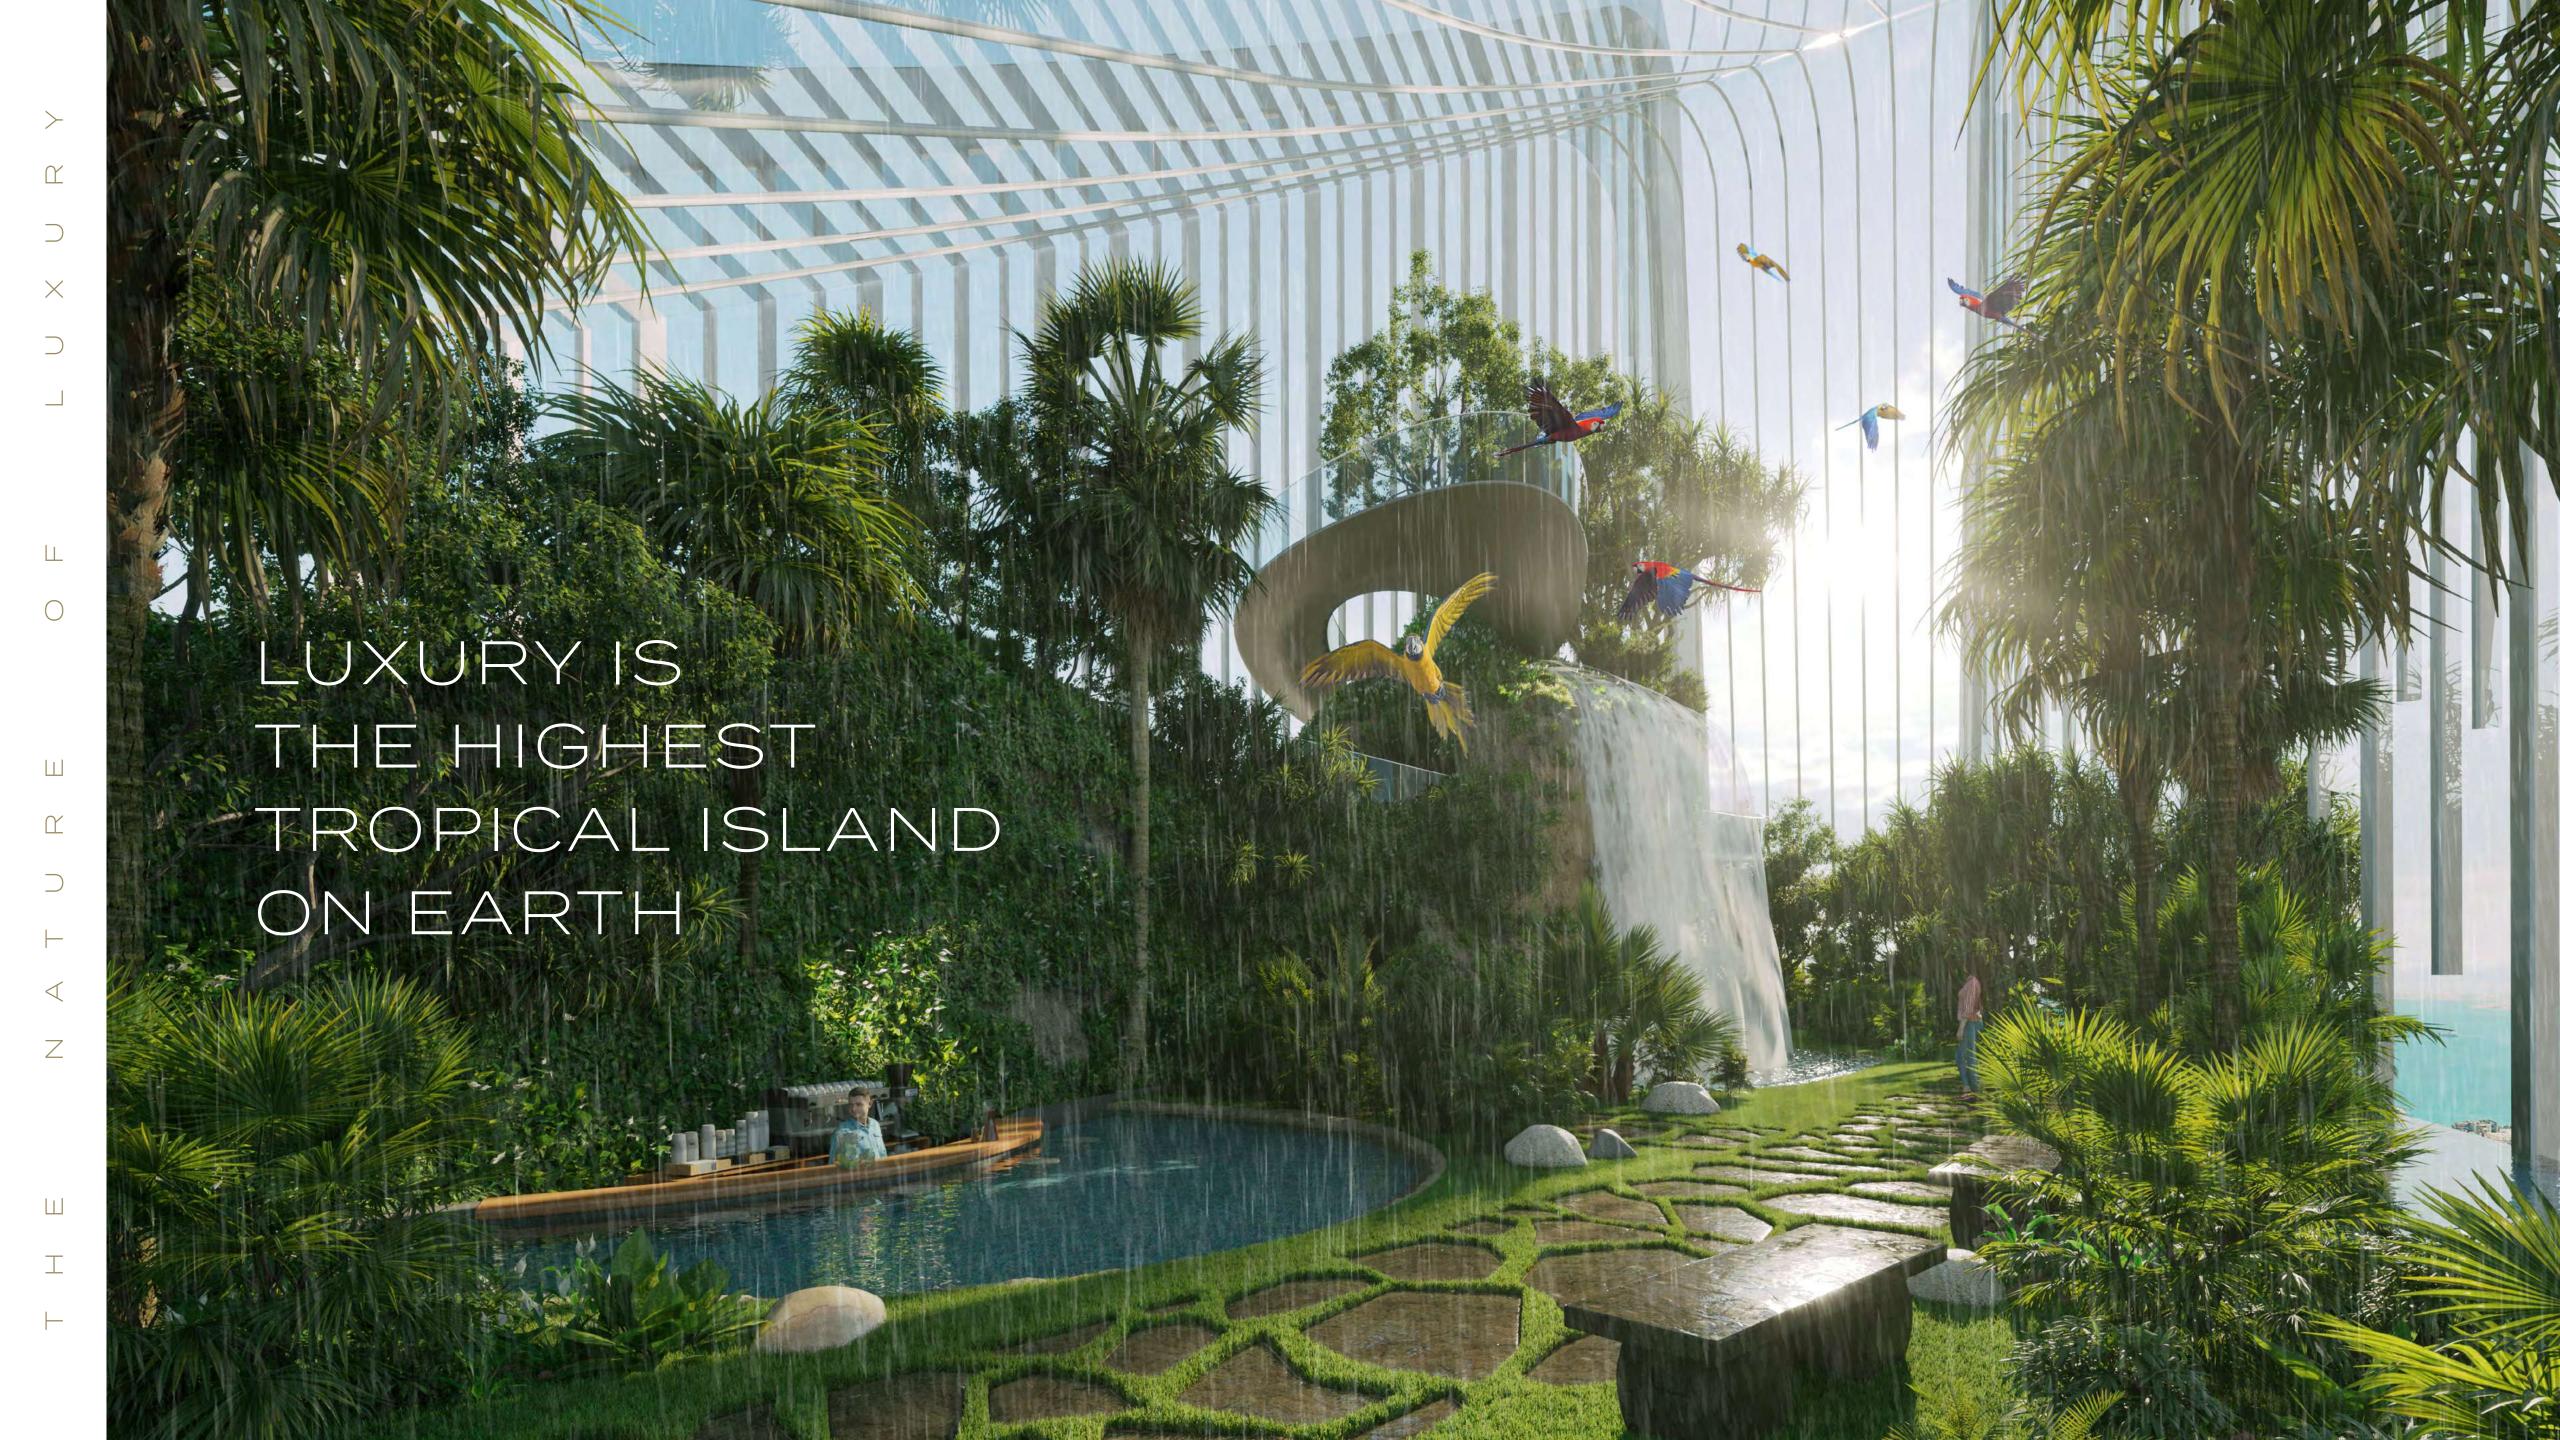

## THE CROWNING GLORY.

An unprecedented rooftop ecosystem. A gravity-defying island perched above the clouds.

This stunning, self-contained architectural treasure is 32 meters high and graced by manicured landscapes, birds on the wing and an elegant selection of cafes and restaurants. Its state-of-the-art climate-control system allows it to produce tropical rain at select moments of the day, offering you an experience found nowhere else on Earth.