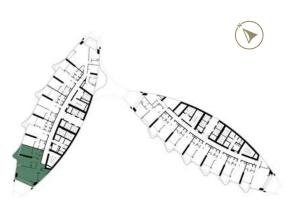

SAFA ONE

de GRISOGONO

GENEVE

FLOOR PLANS

TOWER-A | TYPE-A LEVELS: 07, 09, 11, 13, 15, 17, 19, 21, 24, 26, 28, 30, 32, 34, 36 & 38

LEVELS: 06,08,10,29,31,

33,35 & 37

LEVELS: 07,09,11,13,15,17,19,21,24, 26,28,30,32,34,36 & 38

LEVELS: 12,14,16,18, 20,23,25 & 27

LEVELS: 07,09,11,13,15,17,19,21,24, 26,28,30,32,34,36 & 38

TOWER-A | TYPE-C LEVELS: 06, 08, 10, 12, 14, 16, 18, 20, 23, 25, 27, 29, 31, 33, 35 & 37

LEVELS: 06,08,10,29,31, 33,35 & 37

LEVELS: 12,14,16,18, 20,23,25 & 27

LEVELS: 06,08,10,29,31, 33,35 & 37

LEVELS: 07,09,11,13,15,17,19,21,24, 26,28,30,32,34,36 & 38

TOWER-B | TYPE-E LEVELS: 07, 09, 11, 13, 15, 17, 19, 21, 24, 26, 28, 30, 32, 34, 36 & 38

33,35 & 37

LEVELS: 06,08,10,29,31, LEVELS: 07,09,11,13,15,17,19,21,24,

26,28,30,32,34,36 & 38

LEVELS: 12,14,16,18, 20,23,25 & 27

LEVELS: 07,09,11,13,15,17,19,21,24, 26,28,30,32,34,36 & 38

TOWER-A | TYPE-A LEVELS: 06-21 & 23-38

TOWER-B | TYPE-F LEVELS: 06,08,10,12,14,16,18, 20,23,25,27,29,31,33,35 & 37

LEVELS: 06,08,10,29,31, 33,35 & 37 LEVELS: 12,14,16,18, 20,23,25 & 27

LEVELS: 06,08,10,29,31, 33,35 & 37

LEVELS: 07,09,11,13,15,17,19,21,24, 26,28,30,32,34,36 & 38

LEVELS: 12,14,16,18, 20,23,25 & 27