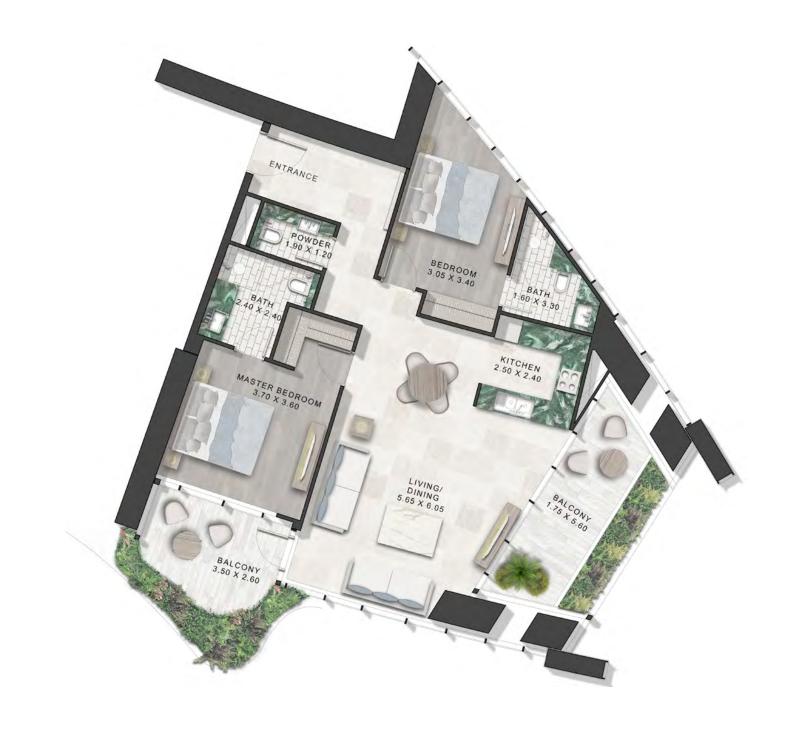

SAFA ONE

de GRISOGONO

GENEVE

FLOOR PLANS

TOWER-A | TYPE-A LEVELS: 07, 09, 11, 13, 15, 17, 19, 21, 24, 26, 28, 30, 32, 34, 36 & 38

LEVELS: 06,08,10,29,31,

33,35 & 37

LEVELS: 07,09,11,13,15,17,19,21,24, 26,28,30,32,34,36 & 38