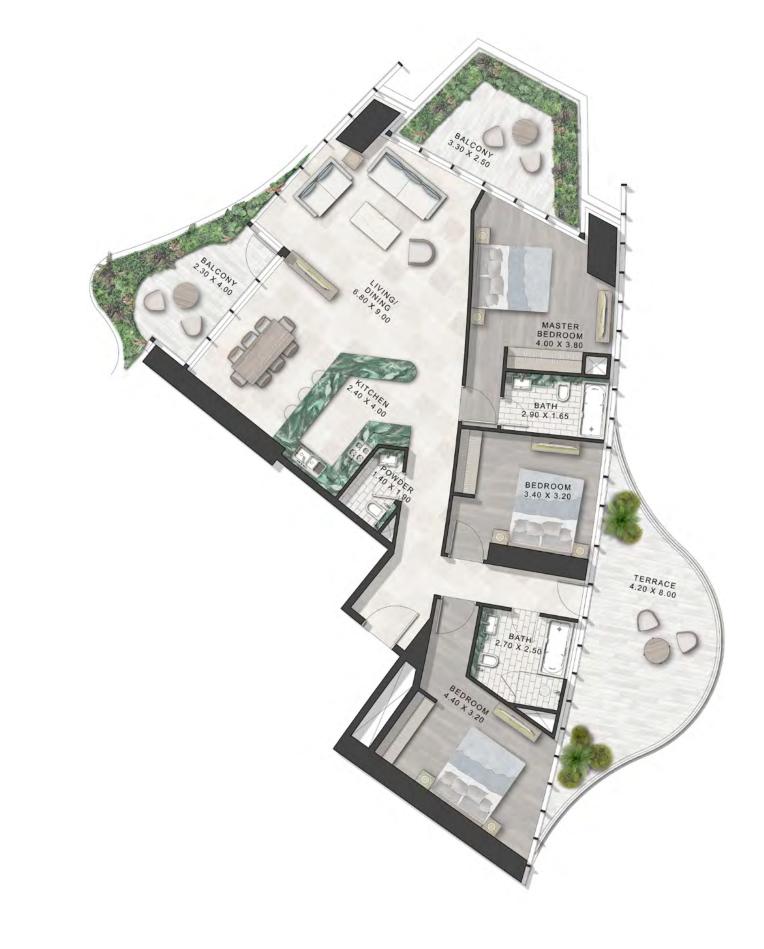

LEVELS: 12,14,16,18, 20,23,25 & 27

LEVELS: 06,08,10,29,31, 33,35 & 37

LEVELS: 07,09,11,13,15,17,19,21,24, 26,28,30,32,34,36 & 38

TOWER-B | TYPE-E LEVELS: 07, 09, 11, 13, 15, 17, 19, 21, 24, 26, 28, 30, 32, 34, 36 & 38