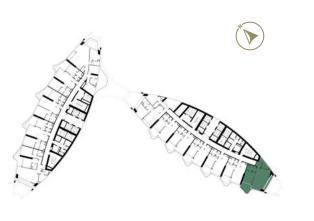

SAFA ONE

de GRISOGONO

GENEVE

FLOOR PLANS

TOWER-A | TYPE-A LEVELS: 07, 09, 11, 13, 15, 17, 19, 21, 24, 26, 28, 30, 32, 34, 36 & 38

LEVELS: 06,08,10,29,31,

33,35 & 37

LEVELS: 07,09,11,13,15,17,19,21,24, 26,28,30,32,34,36 & 38