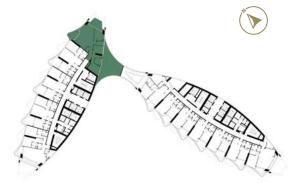

SAFA ONE

de GRISOGONO

GENEVE

FLOOR PLANS

TOWER-A | TYPE-A LEVELS: 07, 09, 11, 13, 15, 17, 19, 21, 24, 26, 28, 30, 32, 34, 36 & 38

LEVELS: 06,08,10,29,31,

33,35 & 37

LEVELS: 07,09,11,13,15,17,19,21,24, 26,28,30,32,34,36 & 38

LEVELS: 12,14,16,18, 20,23,25 & 27

LEVELS: 07,09,11,13,15,17,19,21,24, 26,28,30,32,34,36 & 38

TOWER-A | TYPE-C LEVELS: 06, 08, 10, 12, 14, 16, 18, 20, 23, 25, 27, 29, 31, 33, 35 & 37

LEVELS: 06,08,10,29,31, 33,35 & 37

LEVELS: 12,14,16,18, 20,23,25 & 27

LEVELS: 06,08,10,29,31, 33,35 & 37

LEVELS: 07,09,11,13,15,17,19,21,24, 26,28,30,32,34,36 & 38

TOWER-B | TYPE-E LEVELS: 07, 09, 11, 13, 15, 17, 19, 21, 24, 26, 28, 30, 32, 34, 36 & 38

33,35 & 37

LEVELS: 06,08,10,29,31, LEVELS: 07,09,11,13,15,17,19,21,24,

26,28,30,32,34,36 & 38

LEVELS: 12,14,16,18, 20,23,25 & 27

LEVELS: 07,09,11,13,15,17,19,21,24, 26,28,30,32,34,36 & 38

TOWER-A | TYPE-A LEVELS: 06-21 & 23-38

TOWER-B | TYPE-F LEVELS: 06,08,10,12,14,16,18, 20,23,25,27,29,31,33,35 & 37

LEVELS: 06,08,10,29,31, 33,35 & 37 LEVELS: 12,14,16,18, 20,23,25 & 27

LEVELS: 06,08,10,29,31, 33,35 & 37

LEVELS: 07,09,11,13,15,17,19,21,24, 26,28,30,32,34,36 & 38

LEVELS: 12,14,16,18, 20,23,25 & 27