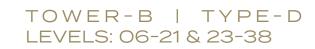

33,35 & 37

LEVELS: 06,08,10,29,31, LEVELS: 07,09,11,13,15,17,19,21,24,

26,28,30,32,34,36 & 38

LEVELS: 12,14,16,18, 20,23,25 & 27

LEVELS: 07,09,11,13,15,17,19,21,24, 26,28,30,32,34,36 & 38

TOWER-A | TYPE-A LEVELS: 06-21 & 23-38