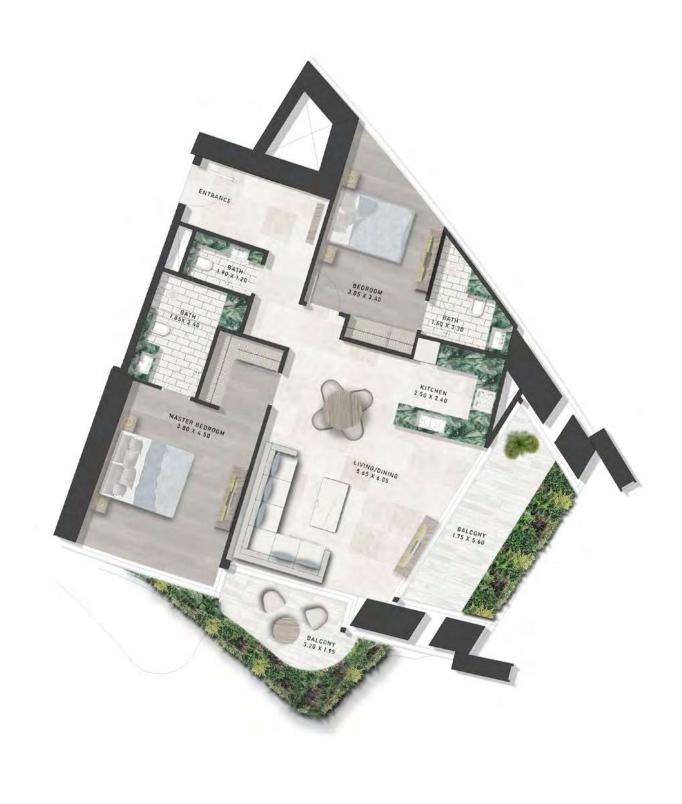

SAFA ONE

de GRISOGONO

GENEVE

FLOOR PLANS

TOWER-A | TYPE-A LEVELS: 07, 09, 11, 13, 15, 17, 19, 21, 24, 26, 28, 30, 32, 34, 36 & 38

LEVELS: 06,08,10,29,31,

33,35 & 37

LEVELS: 07,09,11,13,15,17,19,21,24, 26,28,30,32,34,36 & 38