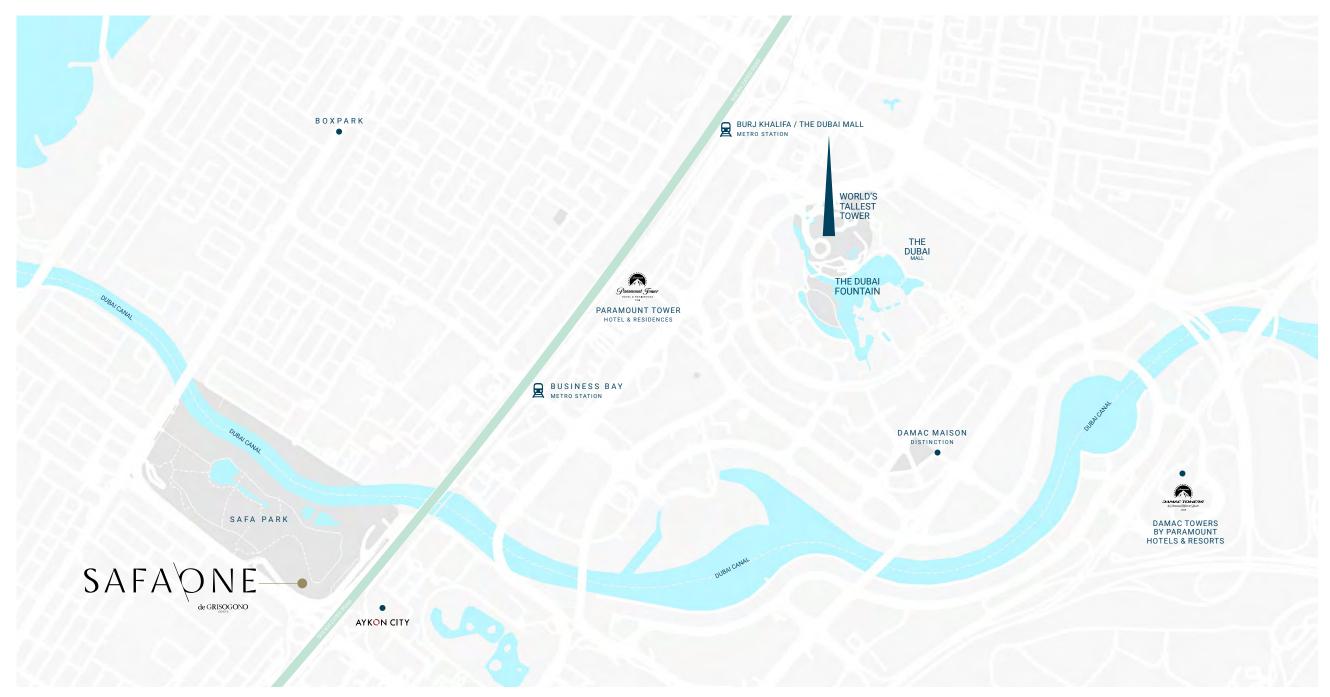

# LIVE IN THE HEART OF THE CITY, WITH YOUR FINGER ON THE PULSE OF NOW.

Safa One's central location allows you to gaze upon sweeping views of Safa Park, World Islands and Bulgari Island from one side, and breathtaking vistas towards Burj Al Arab, Palm Jumeirah and Atlantis on the other.