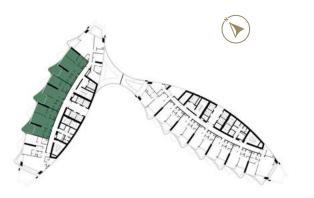

LEVELS: 12,14,16,18, 20,23,25 & 27

LEVELS: 07,09,11,13,15,17,19,21,24, 26,28,30,32,34,36 & 38

TOWER-A | TYPE-C LEVELS: 06, 08, 10, 12, 14, 16, 18, 20, 23, 25, 27, 29, 31, 33, 35 & 37

LEVELS: 06,08,10,29,31, 33,35 & 37