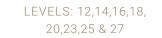

LEVELS: 12,14,16,18, 20,23,25 & 27

LEVELS: 06,08,10,29,31, 33,35 & 37

LEVELS: 07,09,11,13,15,17,19,21,24, 26,28,30,32,34,36 & 38

TOWER-B | TYPE-E LEVELS: 07, 09, 11, 13, 15, 17, 19, 21, 24, 26, 28, 30, 32, 34, 36 & 38