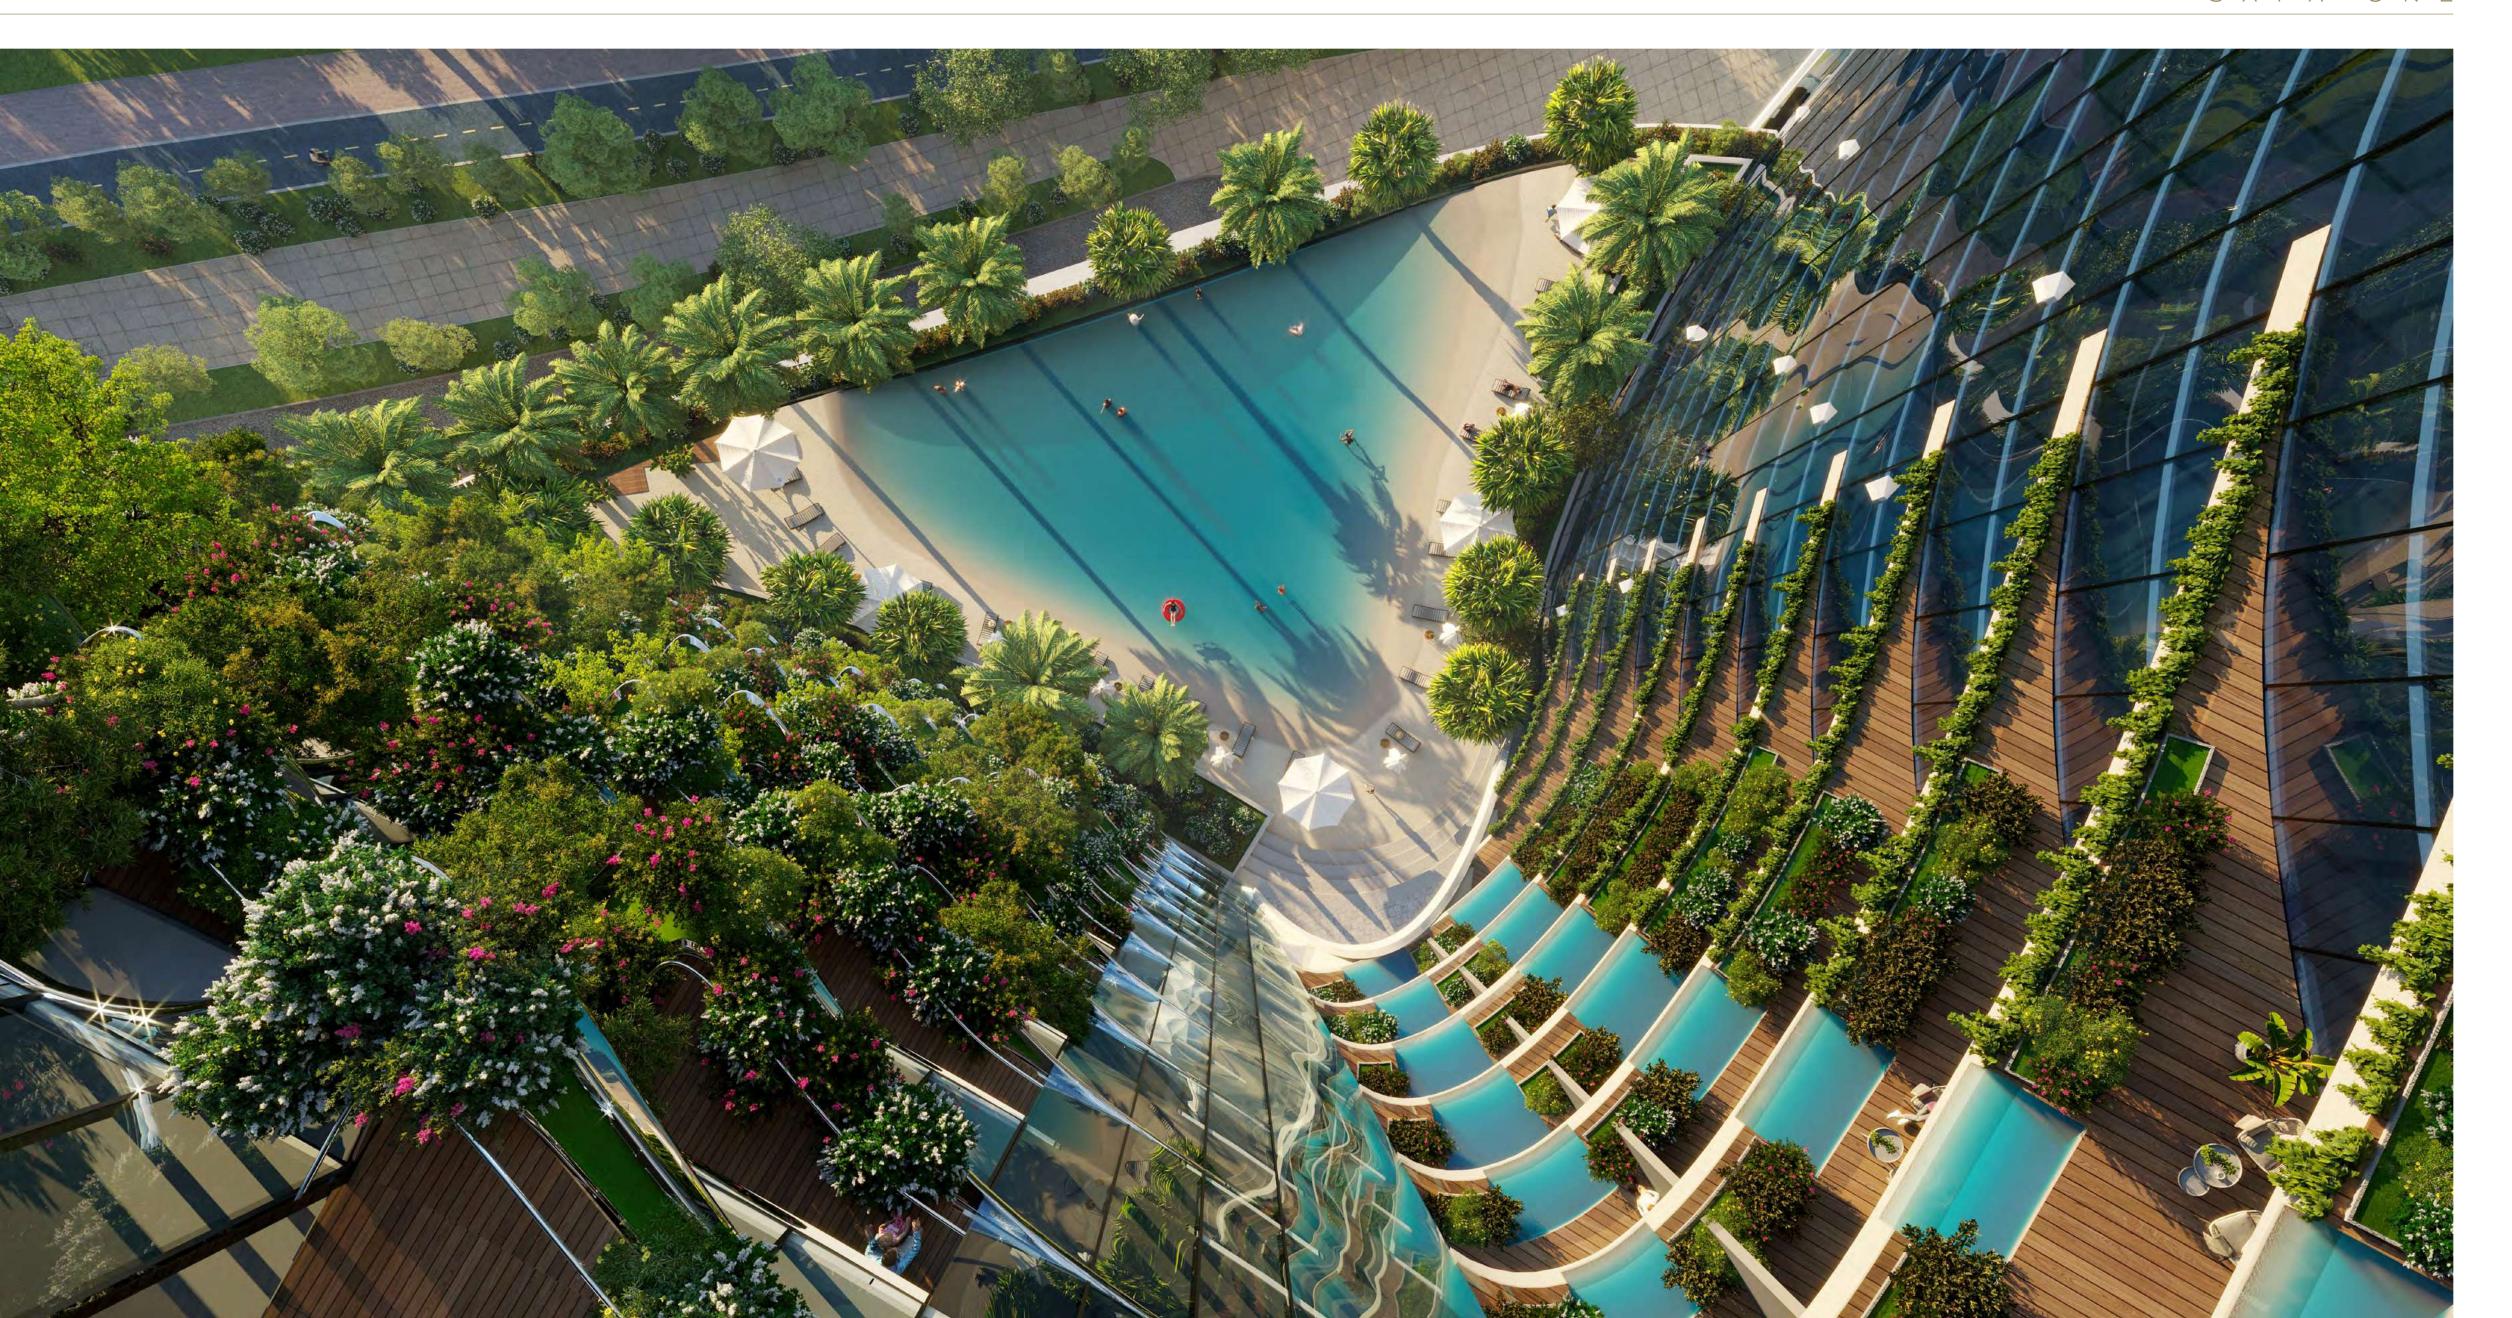

## THE CROWNING GLORY.

An unprecedented rooftop ecosystem. A gravity-defying island perched above the clouds.

This stunning, self-contained architectural treasure is 32 meters high and graced by manicured landscapes, birds on the wing and an elegant selection of cafes and restaurants. Its state-of-the-art climate-control system allows it to produce tropical rain at select moments of the day, offering you an experience found nowhere else on Earth.