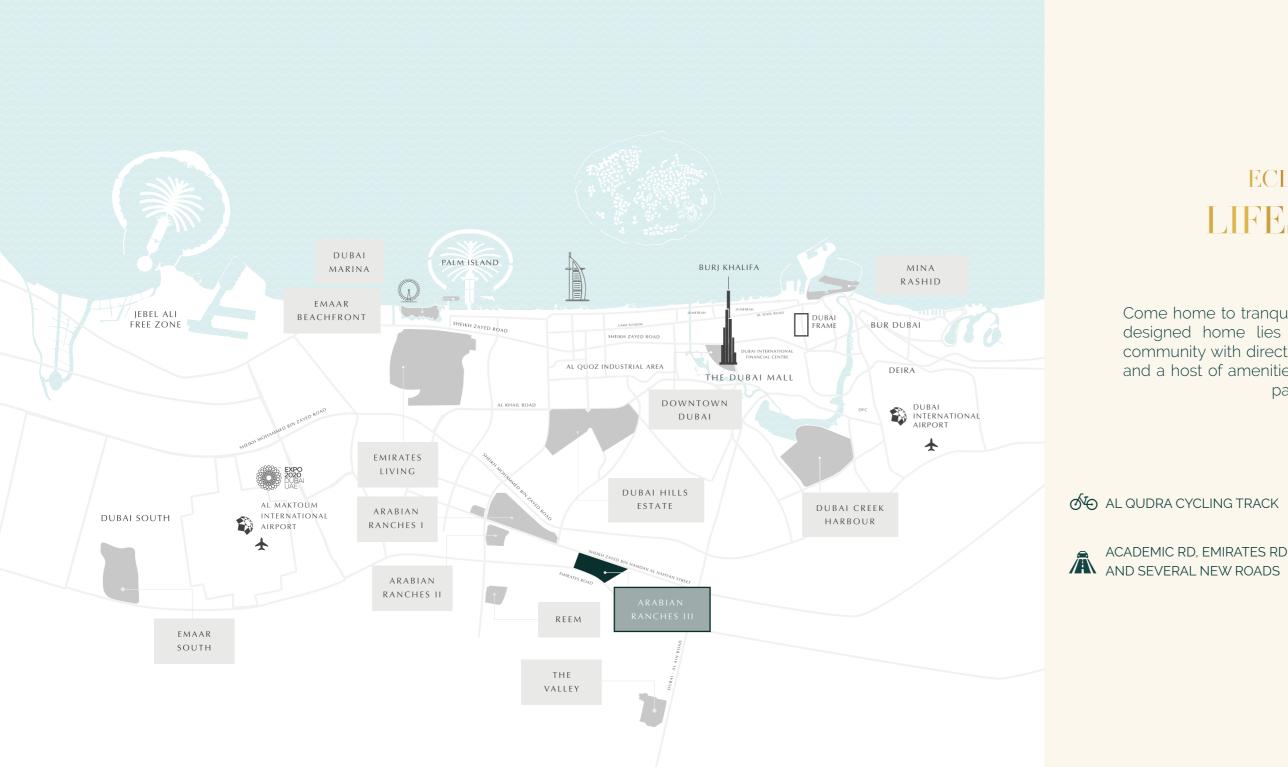

## CLOSE TO EVERYTHING YOU LOVE ABOUT DUBAI

#### **ENJOYING DUBAI** TO THE FULLEST

ELIE SAAB at Arabian Ranches III is conveniently connected with easy access to Dubai's most glamorous hot spots. You can be shopping at The Dubai Mall Fashion Avenue, dining in Burj Khalifa, or watching a show at Dubai Opera, all within less than 30 minutes from your home.

THE DUBAI FOUNTAIN The world's largest choreographed fountain system

THE DUBAI OPERA 2000 seat multi-format venue

The city's most visited retail & entertainment destination