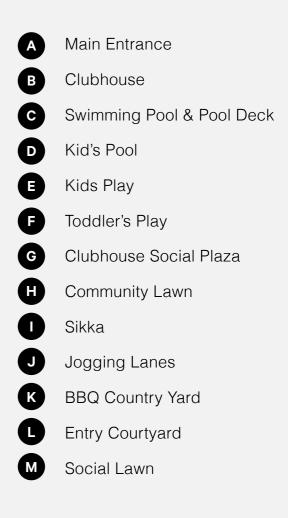

#### ELIE SAAB

- A Main Entrance
- B Clubhouse
- **c** Swimming Pool & Pool Deck
- D Kid's Pool
- **E** Toddler Play Area
- F Playground
- G Sikka
- H Jogging Lanes
- I Shadded Seating Area
- J Picnic/Outdoor Dining
- K Multi-Purpose Court
- L Parking Spaces
  - 4 BED TYPE A
  - 4 BED TYPE B
  - 4 BED TYPE C
  - 5 BED TYPE A
  - 5 BED TYPE B