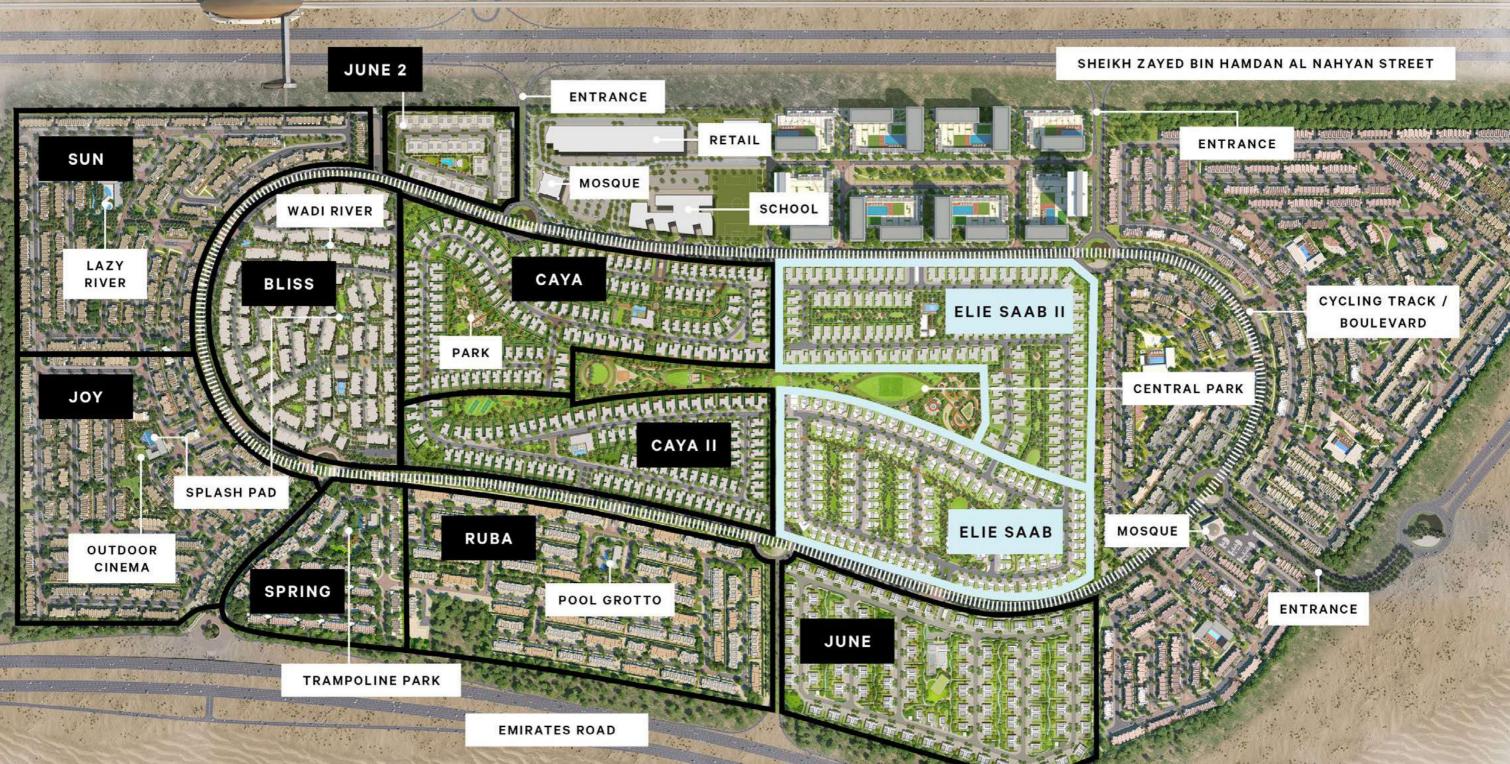

## CLOSE TO EVERYTHING YOU LOVE ABOUT DUBAI

### ELIE SAAB

# ELIE SAAB II

#### ELIE SAAB II

SIGNATURE CLUB HOUSE

DIRECT ACCESS TO CENTRAL PARK

### WORLD-CLASS AMENITIES

With direct access to Central Park, enjoy entertaining in your garden and terrace areas or access a host of amenities nearby. Sports facilities, bicycle trails and meandering walking pathways await. You can also enjoy the signature clubhouse, gym and pool and take time out for leisurely family dining and shopping.