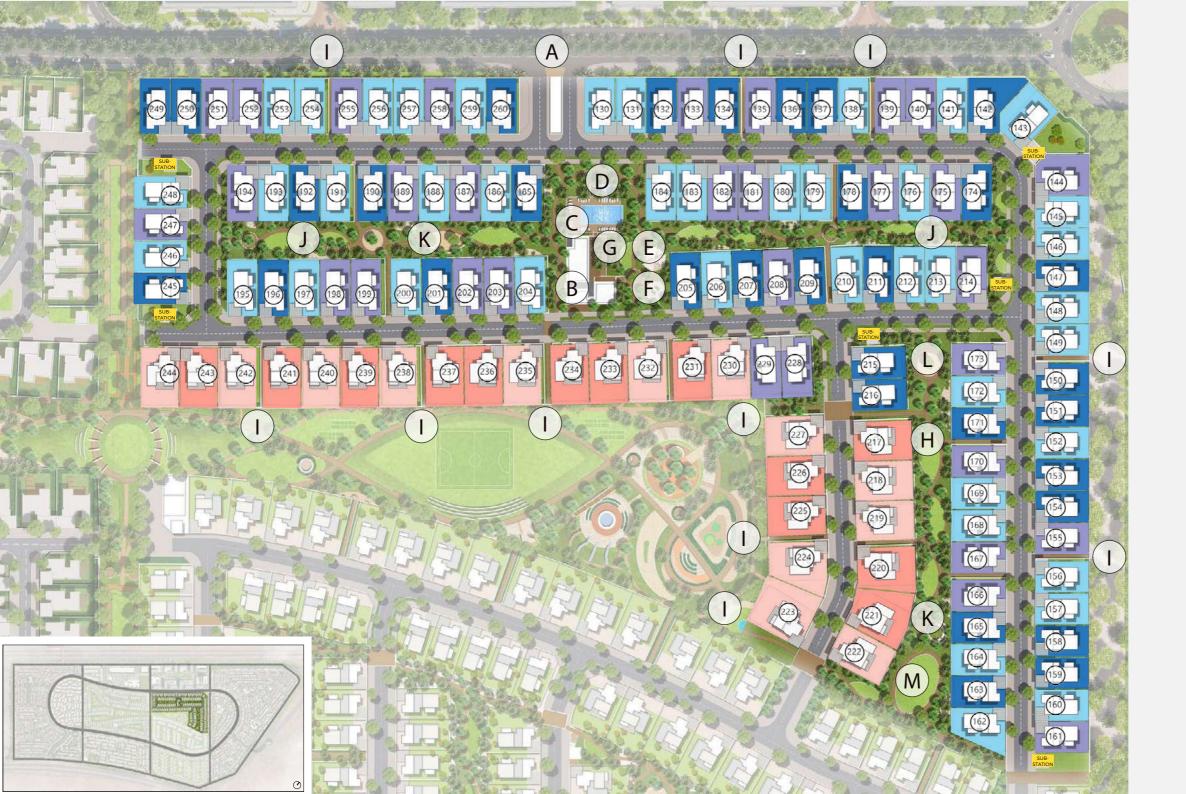

#### ELIE SAAB

- A Main Entrance
- B Clubhouse
- **c** Swimming Pool & Pool Deck
- D Kid's Pool
- **E** Toddler Play Area
- F Playground
- G Sikka
- H Jogging Lanes
- I Shadded Seating Area
- J Picnic/Outdoor Dining
- K Multi-Purpose Court
- L Parking Spaces
  - 4 BED TYPE A
  - 4 BED TYPE B
  - 4 BED TYPE C
  - 5 BED TYPE A
  - 5 BED TYPE B