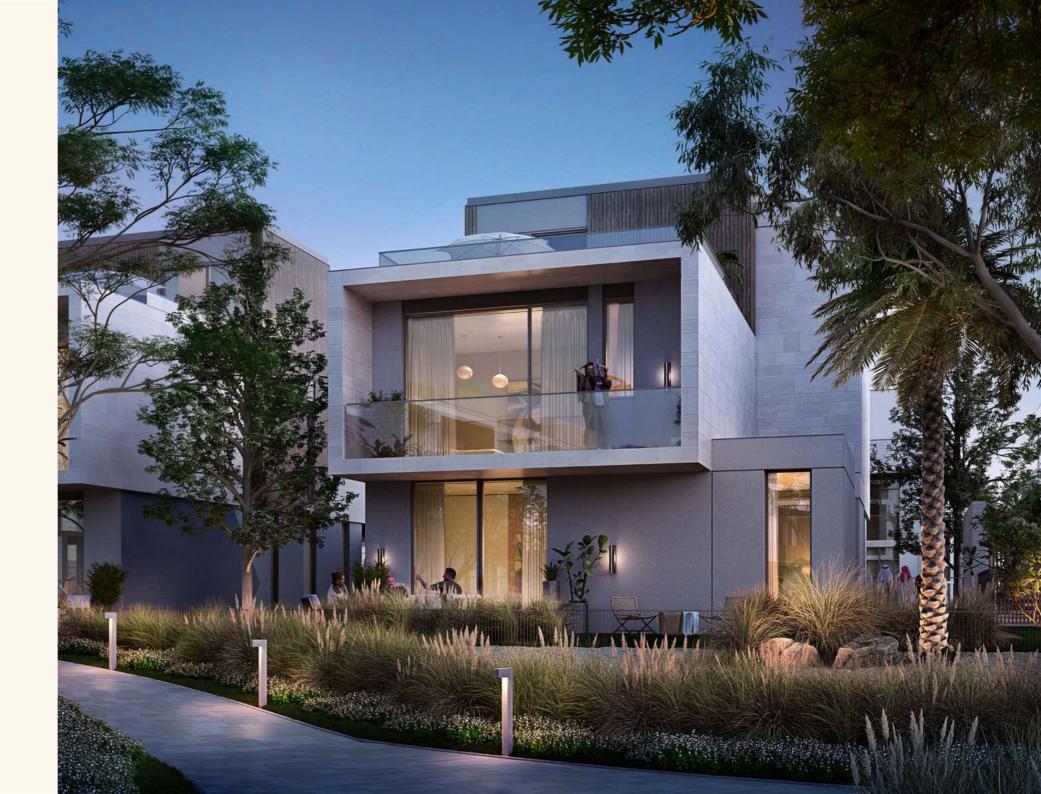

#### CAPTIVATING STYLE

ELIE SAAB at Arabian Ranches III focuses on the highest standards of luxury and comfort, emphasising stunning green areas that are an extension to both the living space and the naturally rich surroundings. Each villa benefits from amazing views of the surrounding greenery, the finest lifestyle amenities and most importantly, the exclusive interiors designed by international fashion icon ELIE SAAB.

#### MINIMALISTIC GLAMOUR

ELIE SAAB at Arabian Ranches III features a rich selection of architectural styles, with two types for the -5bedroom villas, and three types for the -4bedroom villas. The villas are all distinct in their contemporary composition of horizontal and vertical elements in a minimalistic language of clean lines and linear surfaces that brings a sense of sophisticated, understated luxury.

The large roof terraces allow residents to enjoy stunning views of the community park as well as Central Park, while the air-conditioned roof lounges expand this experience throughout all seasons.