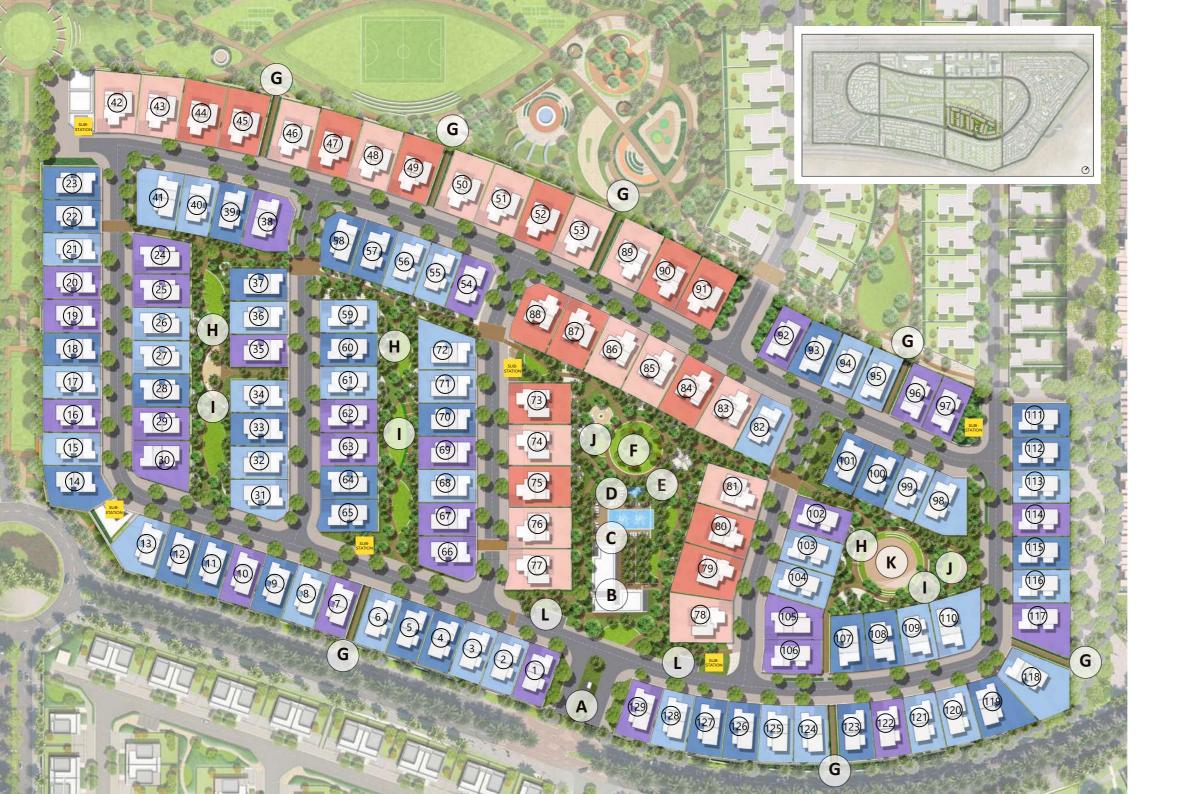

#### ELIE SAAB

- A Main Entrance
- B Clubhouse
- **c** Swimming Pool & Pool Deck
- D Kid's Pool
- **E** Toddler Play Area
- F Playground
- G Sikka
- H Jogging Lanes
- I Shadded Seating Area
- J Picnic/Outdoor Dining
- K Multi-Purpose Court
- L Parking Spaces
  - 4 BED TYPE A
  - 4 BED TYPE B
  - 4 BED TYPE C
  - 5 BED TYPE A
  - 5 BED TYPE B