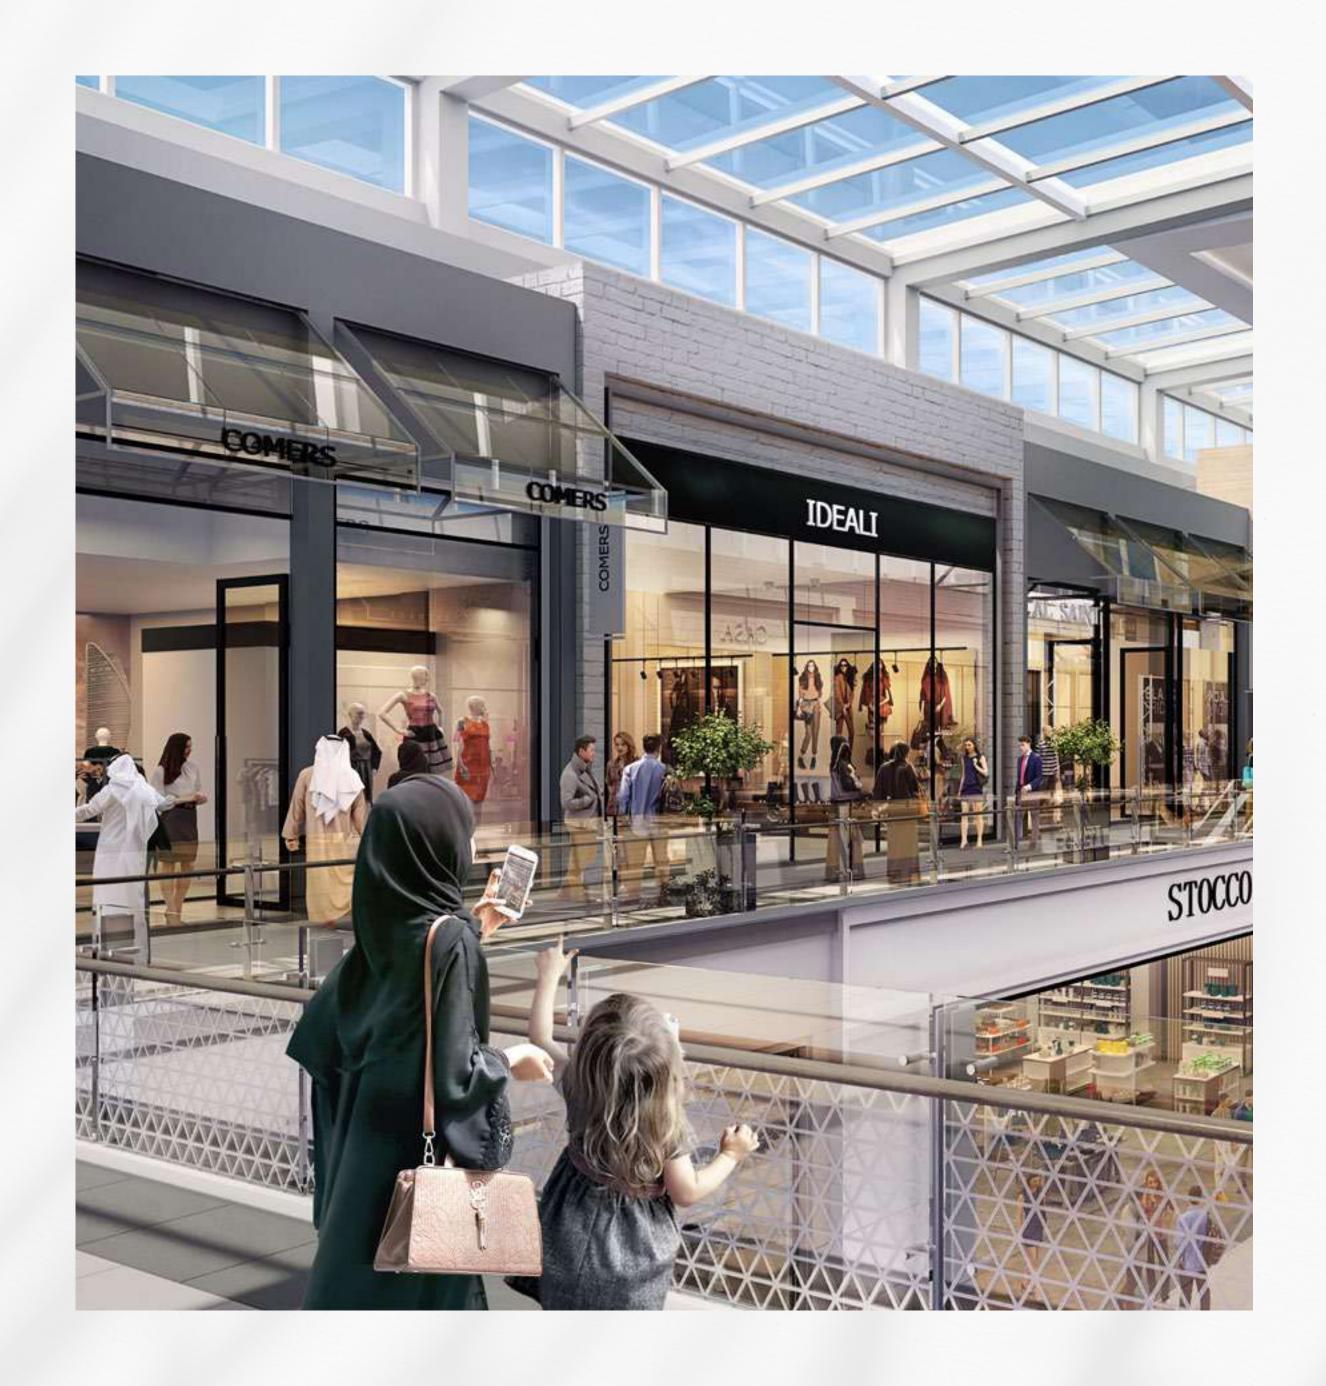

### RETAIL INDULGENCE AT DUBAI HILLS MALL

An exciting new addition to Dubai Hills Estate,
Dubai Hills Mall complements the development's coveted
residential and commercial community while attracting
visitors from far and wide.

Featuring two million square feet of leasable space spread out over two floors, it is home to over 650 retail and F&B outlets including family entertainment offerings, a Cineplex and hypermarket.

Dubai Hills Mall is easily accessible from Downtown Dubai, Emirates Hills, Dubai Marina, Arabian Ranches and other nearby communities via Al Khail Road and Umm Suqeim street. A BENCHMARK FOR QUALITY