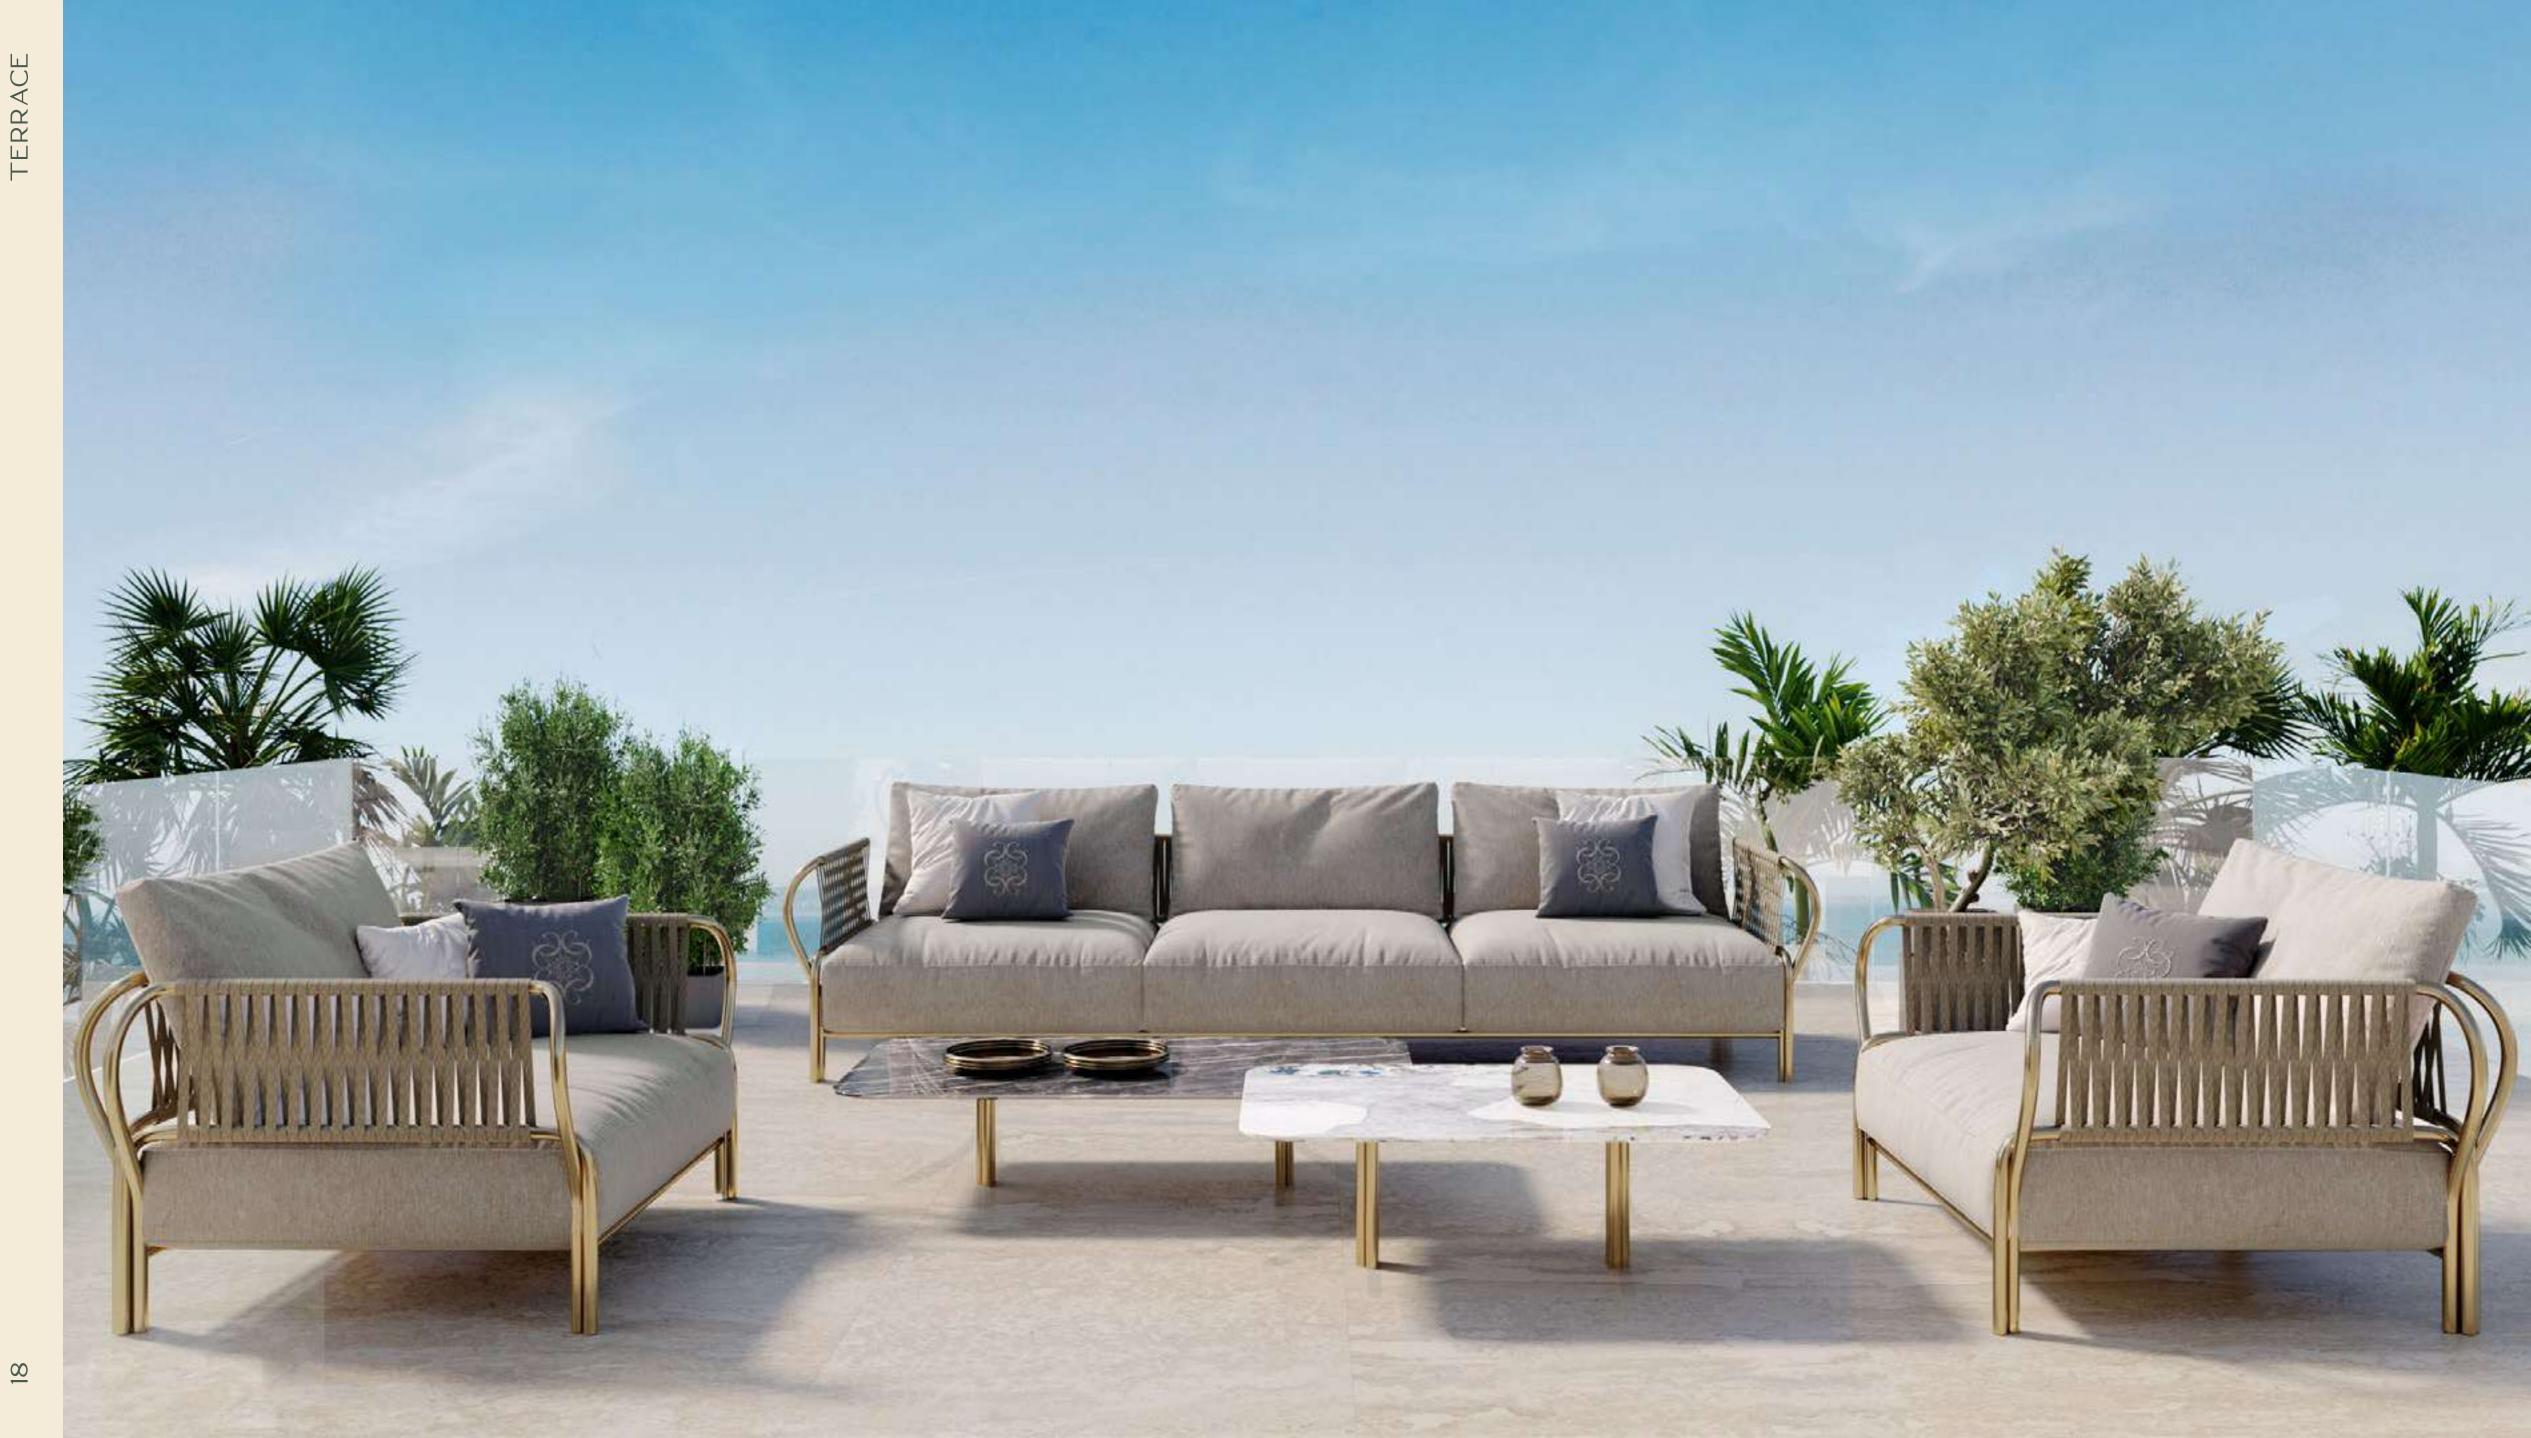

- Shaded Swimming-Pool Deck
- Roof access & lounge

TAKE A SWING AT THE

#### GOLF CLUB LIFESTYLE

Designed by European Golf Design and operated by Troon Golf, this 18-hole, par-72 championship course is as challenging as it is stunning, with a network of lakes and 83 bunkers. Spanning 1.2 million square metres the course meanders through a series of valleys and wadis with Downtown Dubai as its backdrop.