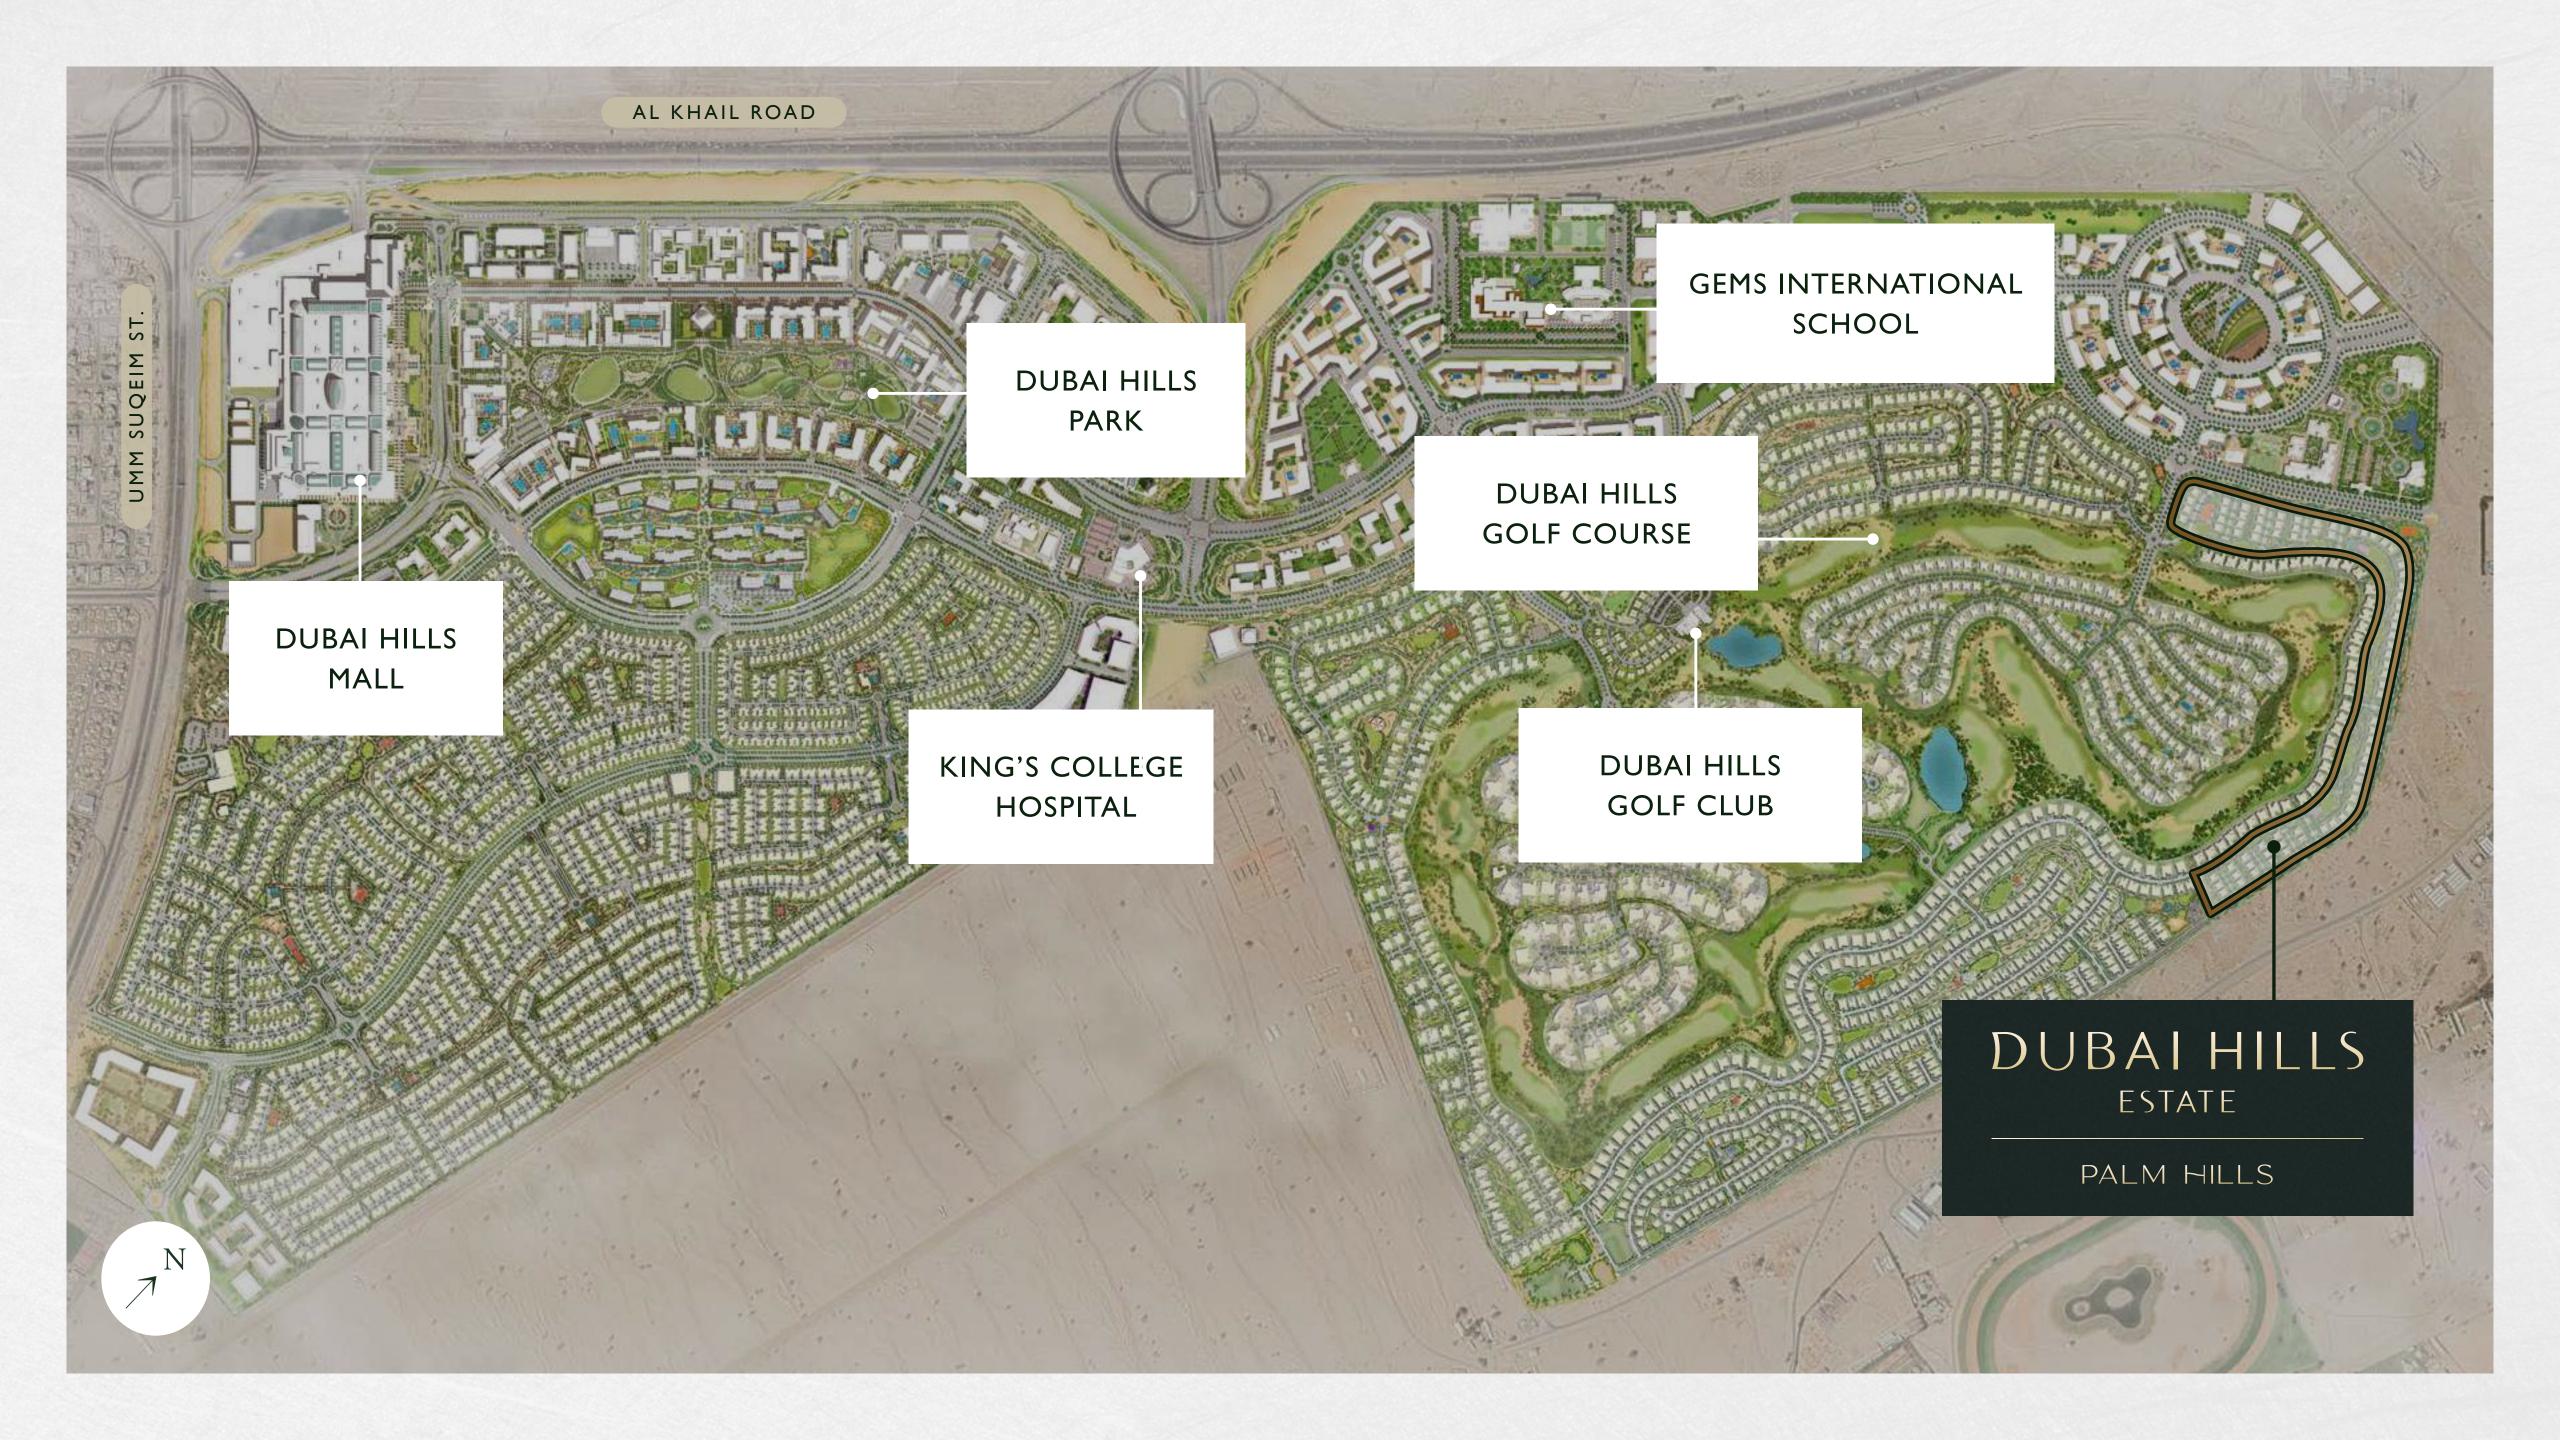

Central City
Location

Dubai Hills Park

World-Class Healthcare & Education

Championship
Golf Course

Dubai Hills Mall

Superior Connectivity

HEART
OF IT ALL

MINUTES FROM
DOWNTOWN
DUBAI

#### DUBAIHILLS ESTATE

PALM HILLS

- 1 Gated Community
- 2 Multipurpose Fitness Trail
- 3 Kids Play Area
- 4 Tennis Court
- 5 Half Basketball Court
- 6 Football Pitch
- 7 Parks/Green Spaces
- 8 Picnic Areas
- 9 Dog Park