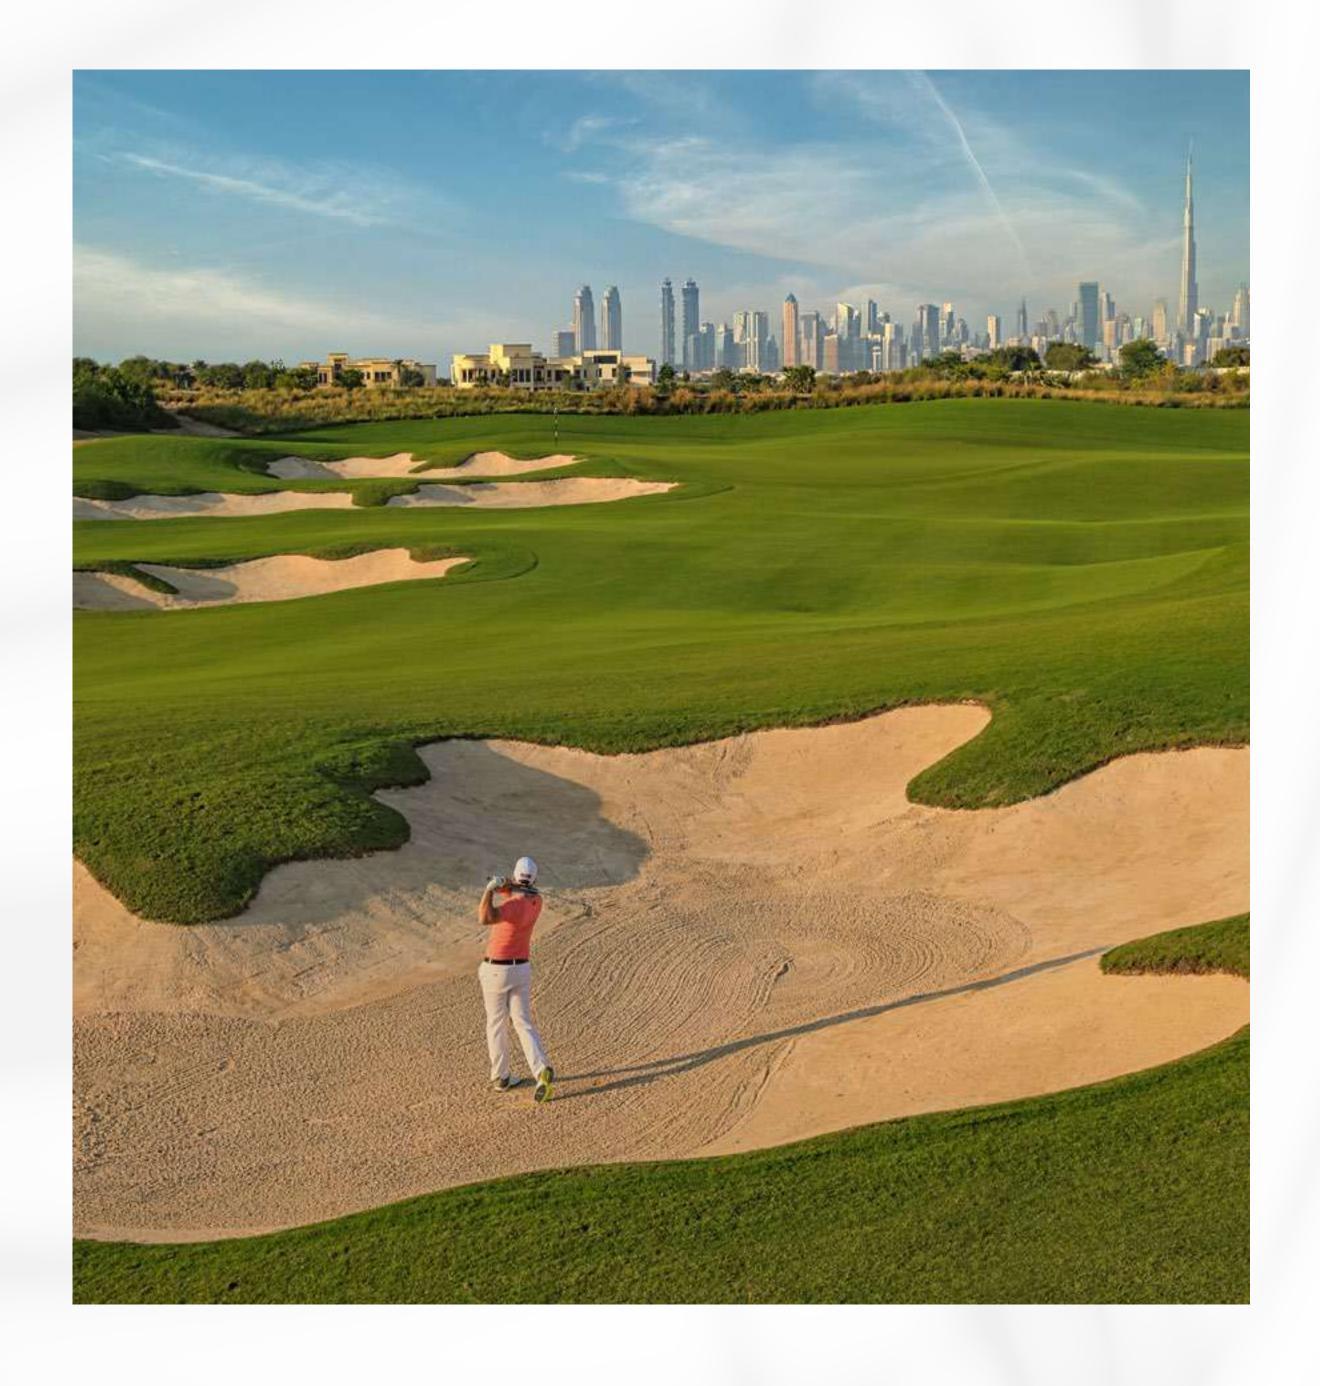

#### GOLF CLUB LIFESTYLE

Designed by European Golf Design and operated by Troon Golf, this 18-hole, par-72 championship course is as challenging as it is stunning, with a network of lakes and 83 bunkers. Spanning 1.2 million square metres the course meanders through a series of valleys and wadis with Downtown Dubai as its backdrop.