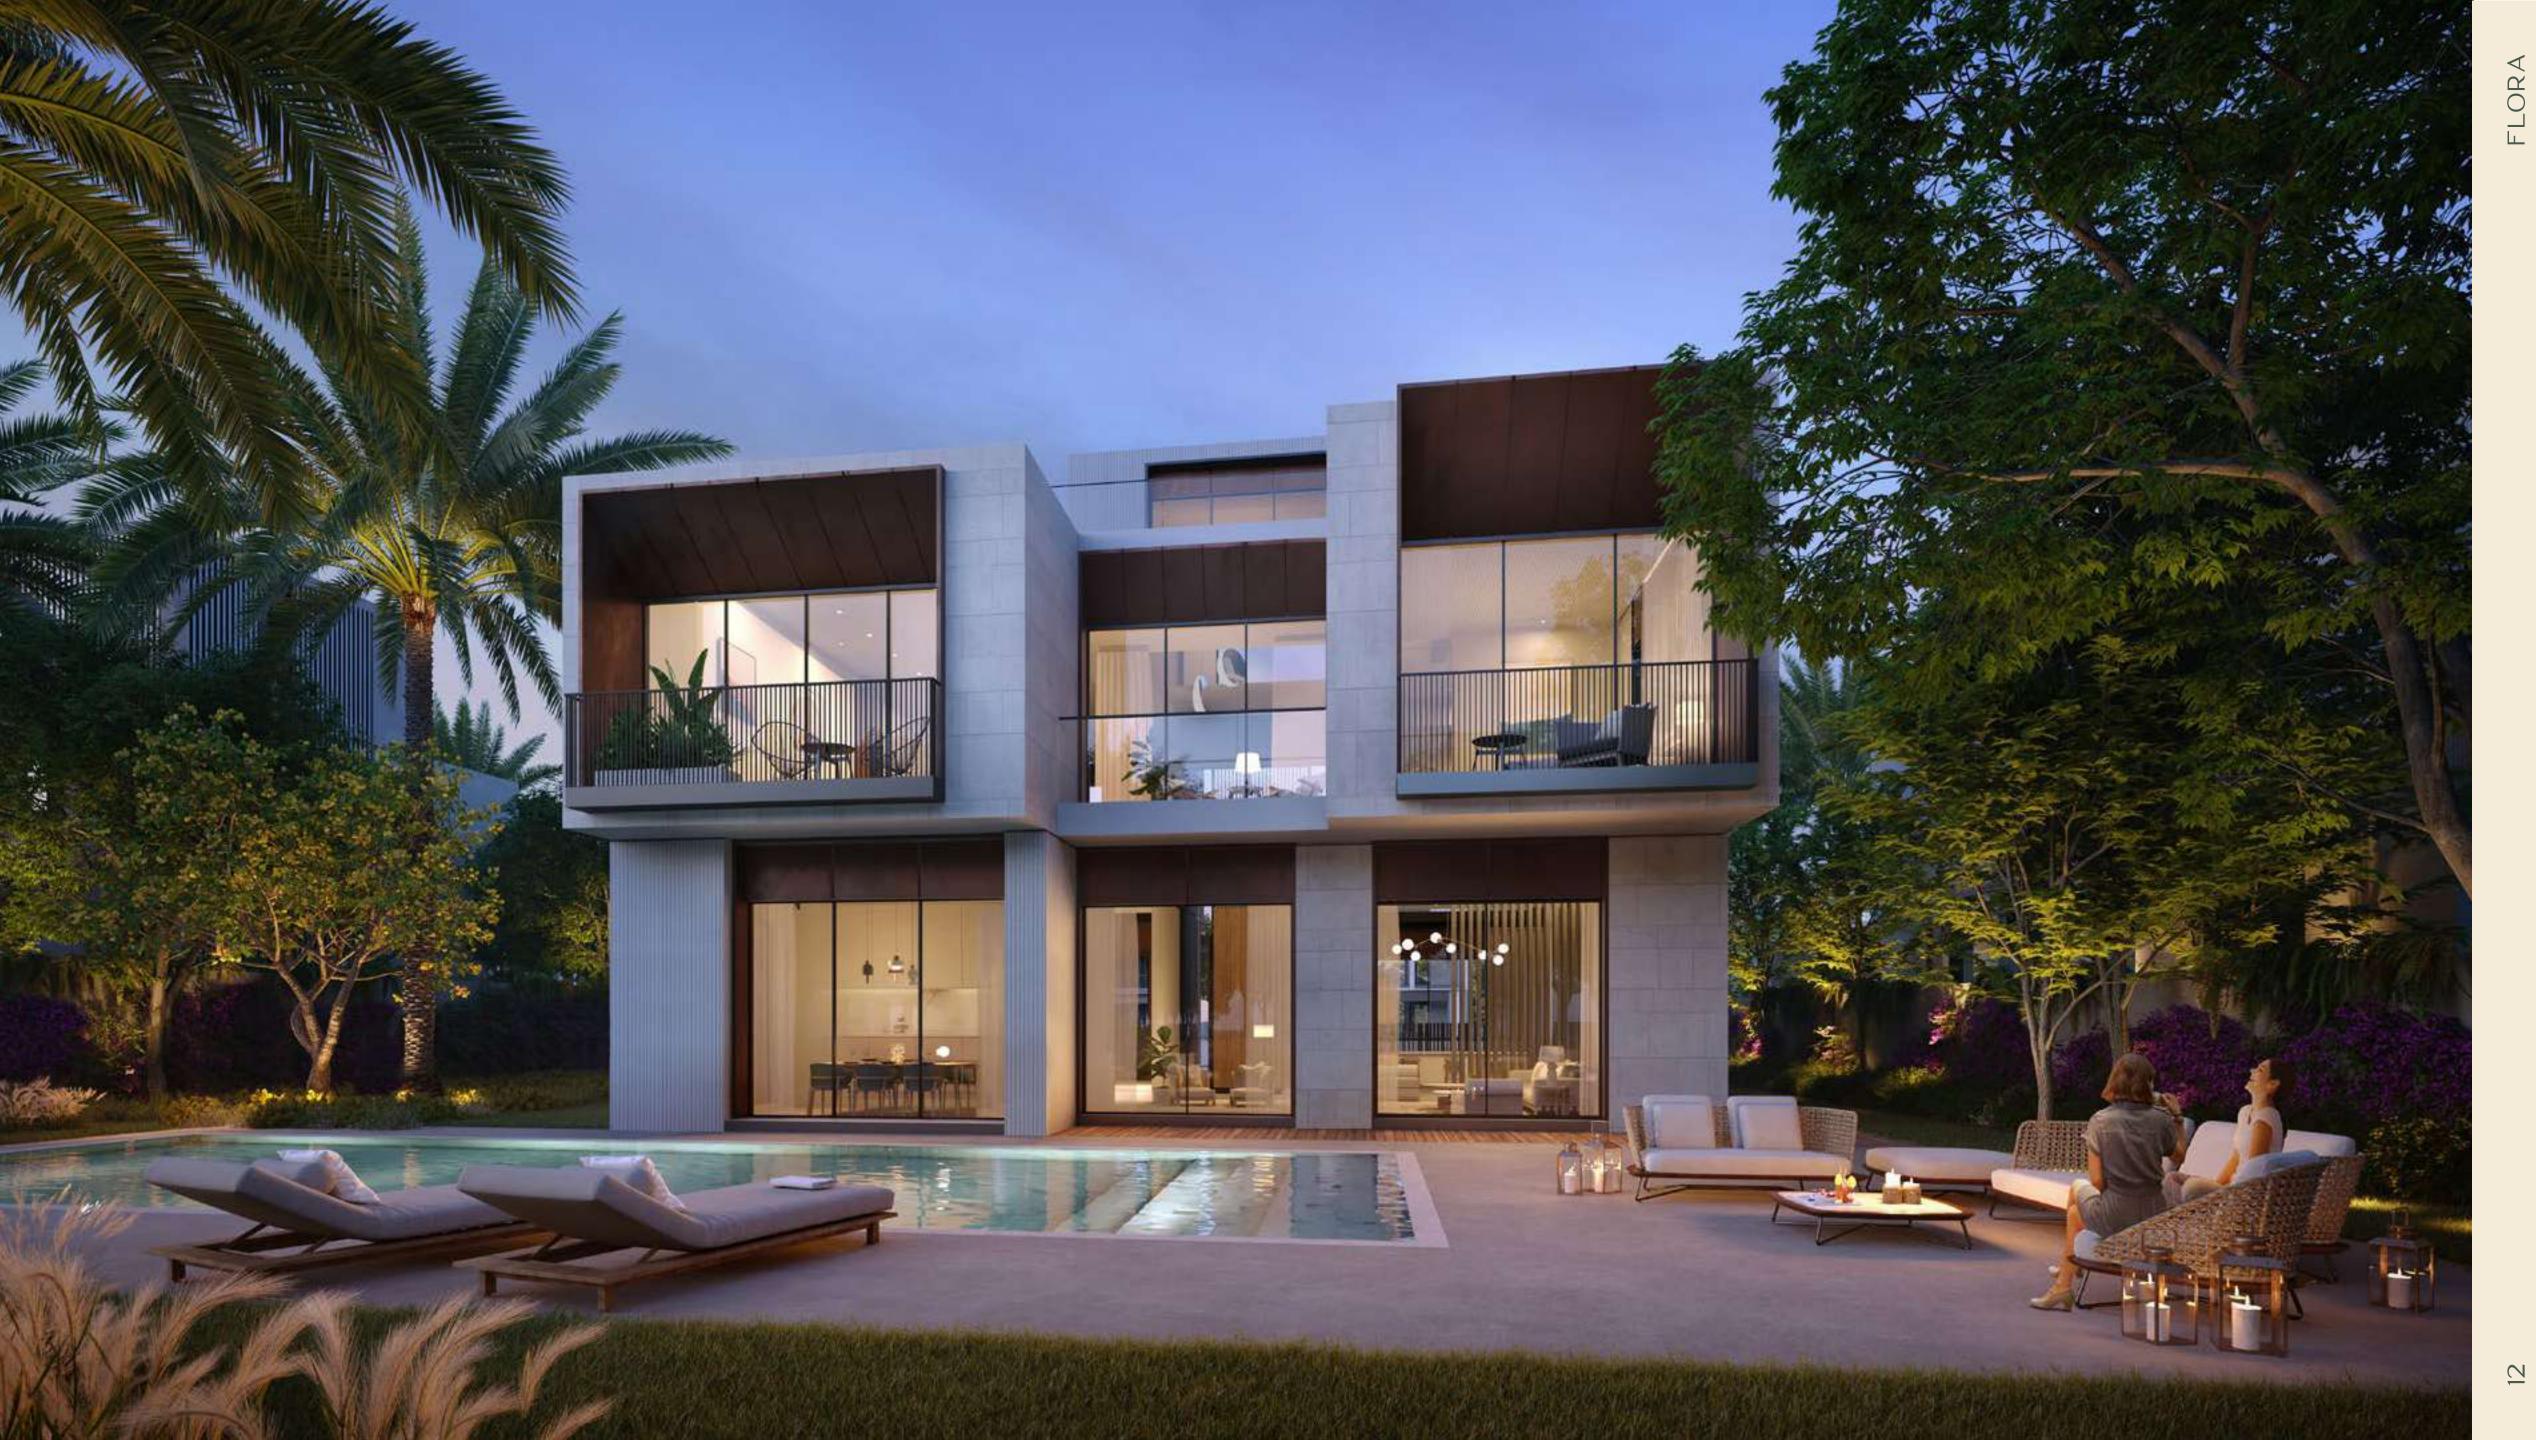

#### FLORA

LARGE 5-BEDROOM VILLAS Surround yourself with 5-star style, quality and comfort in these modern and luxurious 5-bedroom villas.

- 3 Parking Spaces
- En-suite bathrooms for all bedrooms

- Roof access & lounge
- Pantry & Powder Room

#### BLOOM

EXTRA-LARGE
5-BEDROOM VILLAS

Savour the spacious luxury of these exquisite 5-bedroom villas, illuminated by natural light, magical architectural touches and unparalleled finishes.

- 3 Parking Spaces
- Landscaped Courtyards

- Shaded Swimming-Pool Deck
- Roof access & lounge

TAKE A SWING AT THE