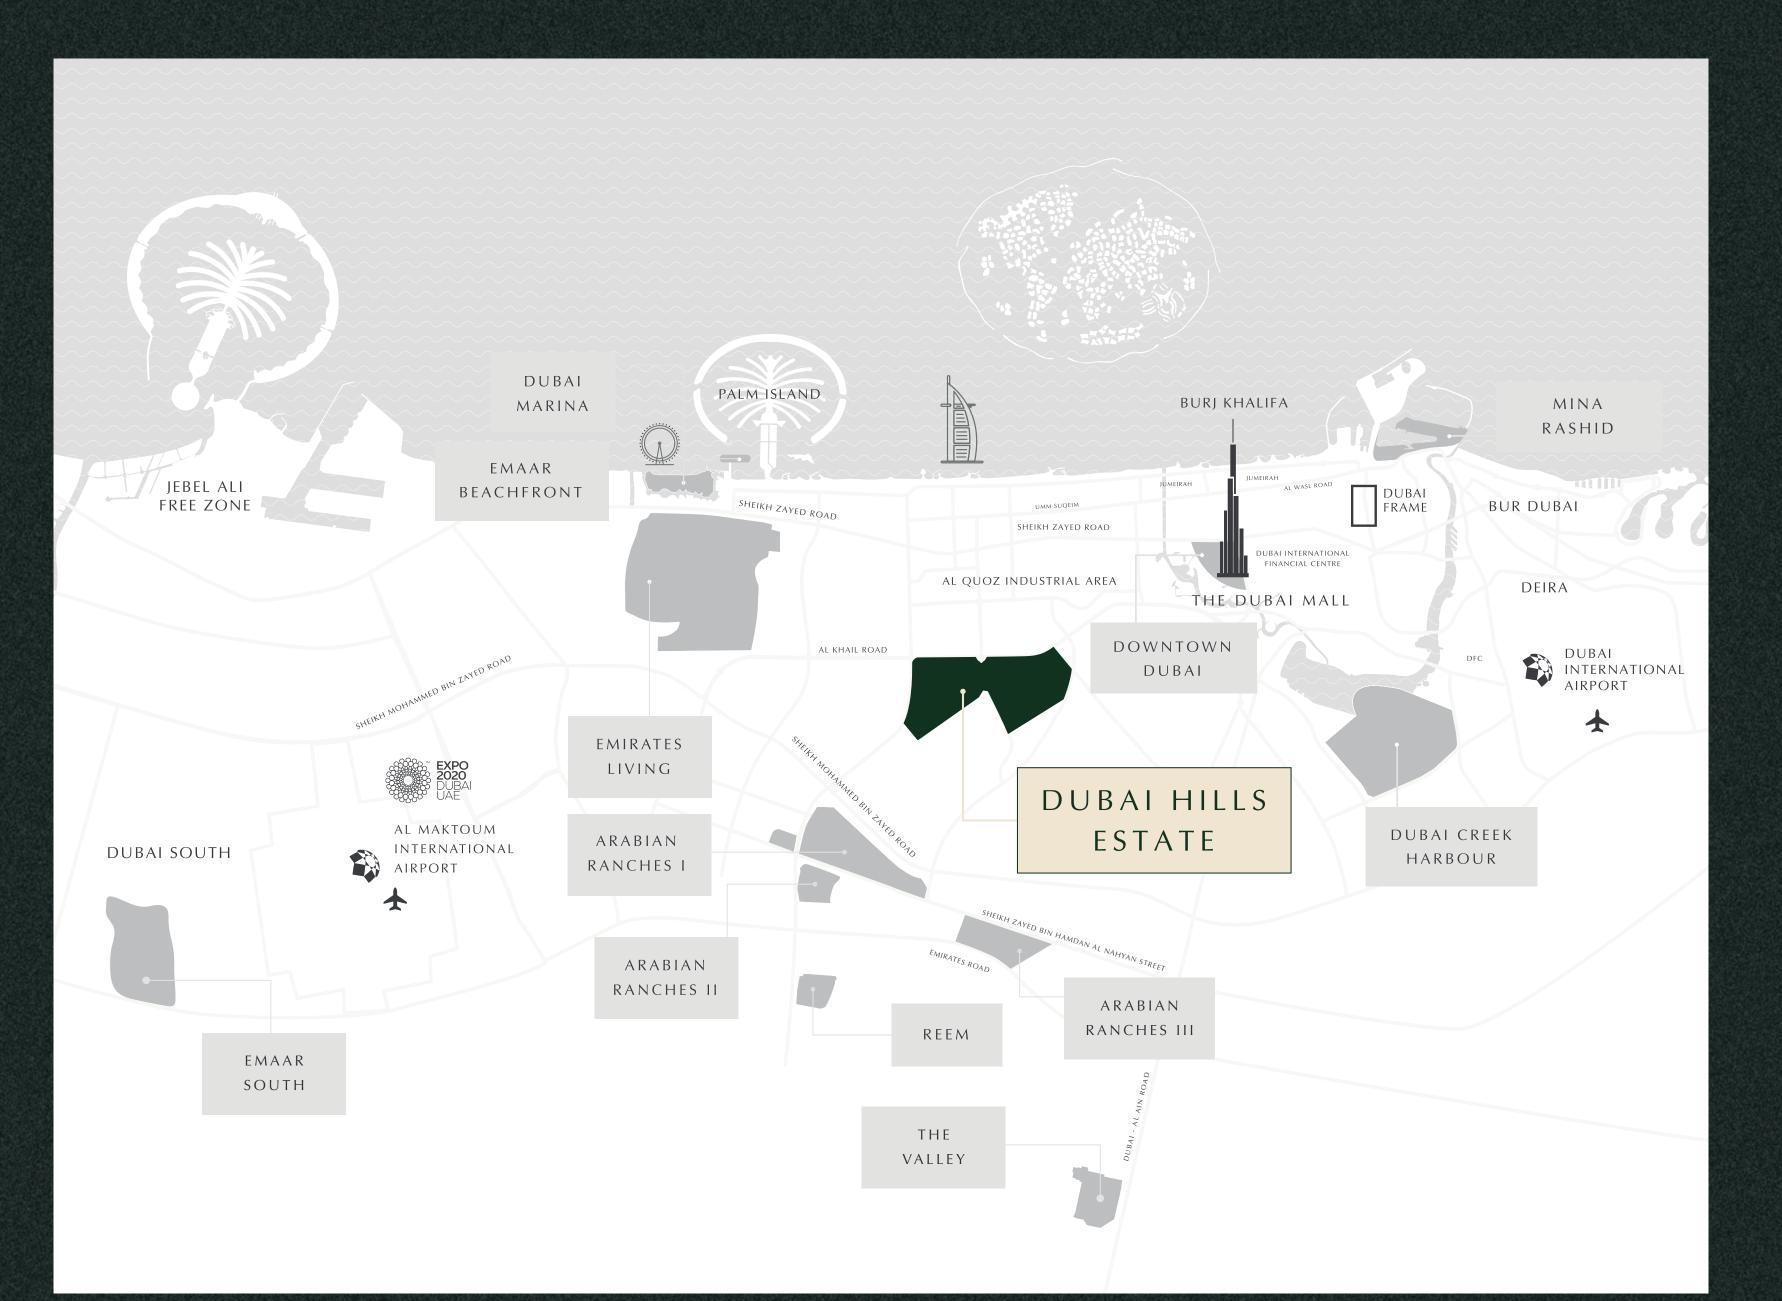

Central City
Location

Dubai Hills Park

World-Class Healthcare & Education

Championship
Golf Course

Dubai Hills Mall

Superior Connectivity

HEART
OF IT ALL

MINUTES FROM
DOWNTOWN
DUBAI

MINUTES FROM
DUBAI
MARINA

MINUTES FROM
DUBAI INTL.
AIRPORT

25
MINUTES FROM
EXPO
DUBAI 2021

20 MINUTES FROM
AL MAKTOUM
INTL. AIRPORT

SUMPTUOUS & SPACIOUS