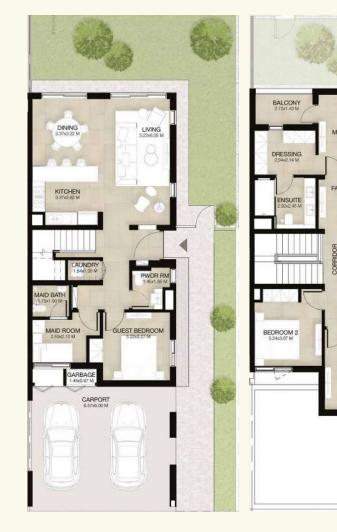

FITNESS ZONES

BASKETBALL COURT

VOLLEYBALL COURT

KID'S OBSTACLE COURSE

ORNAMENTAL GARDENS

FLOOR PLANS

#### 3-BEDROOM TOWNHOUSE-TYPE 3B1

#### 3-BEDROOM TOWNHOUSE-TYPE 3B1(M)

3-BEDROOM+MAID - MID UNIT TOTAL AREA: 206 SQM / 2,217 SQFT

02 03 BEDROOMS BATHROOMS

3-BEDROOM+MAID - MID UNIT (MIRRORED) TOTAL AREA: 206 SQM / 2,217 SQFT

BEDROOMS

BATHROOMS

**GROUND LEVEL** 

FIRST LEVEL

differ from those stated, and the layout may be mirrored. The plot area shown is illustrative only and the actual plot area may vary depending on the plot location in the Master Community as selected by the purchaser.