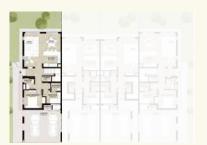

#### 3-BEDROOM TOWNHOUSE-TYPE 3B1

#### 3-BEDROOM TOWNHOUSE-TYPE 3B1(M)

3-BEDROOM+MAID - MID UNIT TOTAL AREA: 206 SQM / 2,217 SQFT

02 03 BEDROOMS BATHROOMS

3-BEDROOM+MAID - MID UNIT (MIRRORED) TOTAL AREA: 206 SQM / 2,217 SQFT

BEDROOMS

BATHROOMS

**GROUND LEVEL** 

FIRST LEVEL

differ from those stated, and the layout may be mirrored. The plot area shown is illustrative only and the actual plot area may vary depending on the plot location in the Master Community as selected by the purchaser.