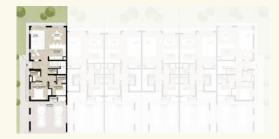

#### 3-BEDROOM + FAMILY TOWNHOUSE-TYPE 3B2

#### 3-BEDROOM + FAMILY TOWNHOUSE-TYPE 3B2(M)

3-BEDROOM+FAMILY & MAID - MID UNIT

TOTAL AREA: 238.55 SQM / 2,568 SQFT

03 BEDROOMS

BATHROOMS

3-BEDROOM+FAMILY & MAID - MID UNIT

TOTAL AREA: 238.55 SQM / 2,568 SQFT

BEDROOMS

BATHROOMS

**GROUND LEVEL** FIRST LEVEL

Note: Plan and details included are indicative only and are subject to change by the Master Developer/Seller at its sole discretion without notice and/or liability. All images, including features, finishes, furnishings and scale are illustrative only. Final areas, dimensions, layout and materials may differ from those stated, and the layout may be mirrored. The plot area shown is illustrative only and the actual plot area may vary depending on the plot location in the Master Community as selected by the purchaser.

Note: Plan and details included are indicative only and are subject to change by the Master Developer/Seller at its sole discretion without notice and/or liability. All images, including features, finishes, furnishings and scale are illustrative only. Final areas, dimensions, layout and materials may differ from those stated, and the layout may be mirrored. The plot area shown is illustrative only and the actual plot area may vary depending on the plot location in the Master Community as selected by the purchaser.