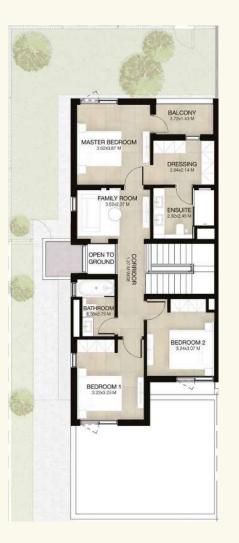

#### 3-BEDROOM + FAMILY TOWNHOUSE-TYPE 3B2

#### 3-BEDROOM + FAMILY TOWNHOUSE-TYPE 3B2(M)

3-BEDROOM+FAMILY & MAID - MID UNIT

TOTAL AREA: 238.55 SQM / 2,568 SQFT

03 BEDROOMS

BATHROOMS

3-BEDROOM+FAMILY & MAID - MID UNIT

TOTAL AREA: 238.55 SQM / 2,568 SQFT

BEDROOMS

BATHROOMS

**GROUND LEVEL** FIRST LEVEL

Note: Plan and details included are indicative only and are subject to change by the Master Developer/Seller at its sole discretion without notice and/or liability. All images, including features, finishes, furnishings and scale are illustrative only. Final areas, dimensions, layout and materials may differ from those stated, and the layout may be mirrored. The plot area shown is illustrative only and the actual plot area may vary depending on the plot location in the Master Community as selected by the purchaser.