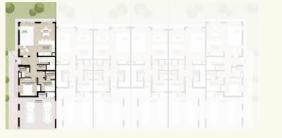

#### 3-BEDROOM + FAMILY TOWNHOUSE-TYPE 3B2

#### 3-BEDROOM + FAMILY TOWNHOUSE-TYPE 3B2(M)

3-BEDROOM+FAMILY & MAID - MID UNIT

TOTAL AREA: 238.55 SQM / 2,568 SQFT

03 BEDROOMS

BATHROOMS

3-BEDROOM+FAMILY & MAID - MID UNIT

TOTAL AREA: 238.55 SQM / 2,568 SQFT

BEDROOMS

BATHROOMS

**GROUND LEVEL** FIRST LEVEL

Note: Plan and details included are indicative only and are subject to change by the Master Developer/Seller at its sole discretion without notice and/or liability. All images, including features, finishes, furnishings and scale are illustrative only. Final areas, dimensions, layout and materials may differ from those stated, and the layout may be mirrored. The plot area shown is illustrative only and the actual plot area may vary depending on the plot location in the Master Community as selected by the purchaser.