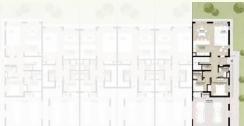

#### 4-BEDROOM + FAMILY TOWNHOUSE-TYPE 4B2

#### 4-BEDROOM + FAMILY TOWNHOUSE-TYPE 4B2(M)

4-BEDROOM+FAMILY & MAID - END UNIT

TOTAL AREA: 276.70 SQM / 2,978 SQFT

04 ABEDROOMS

03

BATHROOMS

4-BEDROOM+FAMILY & MAID - END UNIT (MIRRORED)

TOTAL AREA: 276.70 SQM / 2,978 SQFT

04 🕮

03

BEDROOMS BATHROOMS

GROUND LEVEL

FIRST LEVEL

**ROOF LEVEL** 

Note: Plan and details included are indicative only and are subject to change by the Master Developer/Seller at its sole discretion without notice and/or liability. All images, including features, finishes, furnishings and scale are illustrative only. Final areas, dimensions, layout and materials may differ from those stated, and the layout may be mirrored. The plot area shown is illustrative only and the actual plot area may vary depending on the plot location in the Master Community as selected by the purchaser.