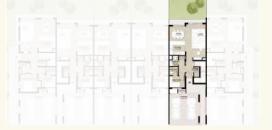

#### 3-BEDROOM + FAMILY TOWNHOUSE-TYPE 3B2

#### 3-BEDROOM + FAMILY TOWNHOUSE-TYPE 3B2(M)

3-BEDROOM+FAMILY & MAID - MID UNIT

TOTAL AREA: 238.55 SQM / 2,568 SQFT

03 BEDROOMS

BATHROOMS

3-BEDROOM+FAMILY & MAID - MID UNIT

TOTAL AREA: 238.55 SQM / 2,568 SQFT

BEDROOMS

BATHROOMS

**GROUND LEVEL** FIRST LEVEL

Note: Plan and details included are indicative only and are subject to change by the Master Developer/Seller at its sole discretion without notice and/or liability. All images, including features, finishes, furnishings and scale are illustrative only. Final areas, dimensions, layout and materials may differ from those stated, and the layout may be mirrored. The plot area shown is illustrative only and the actual plot area may vary depending on the plot location in the Master Community as selected by the purchaser.

Note: Plan and details included are indicative only and are subject to change by the Master Developer/Seller at its sole discretion without notice and/or liability. All images, including features, finishes, furnishings and scale are illustrative only. Final areas, dimensions, layout and materials may differ from those stated, and the layout may be mirrored. The plot area shown is illustrative only and the actual plot area may vary depending on the plot location in the Master Community as selected by the purchaser.