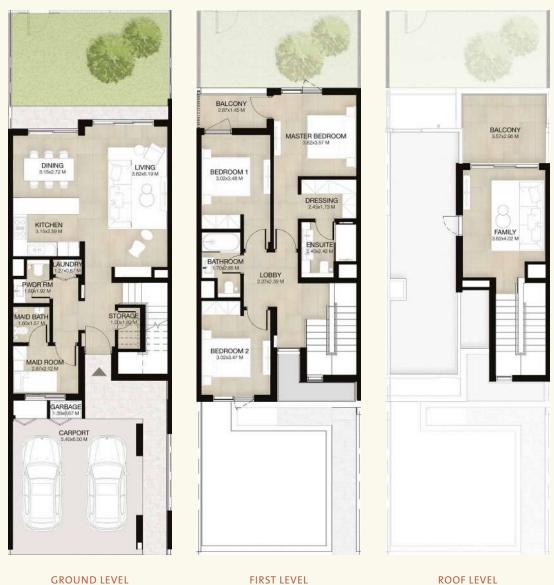

#### 3-BEDROOM + FAMILY TOWNHOUSE-TYPE 3B2

#### 3-BEDROOM + FAMILY TOWNHOUSE-TYPE 3B2(M)

3-BEDROOM+FAMILY & MAID - MID UNIT

TOTAL AREA: 238.55 SQM / 2,568 SQFT

03 BEDROOMS

BATHROOMS

3-BEDROOM+FAMILY & MAID - MID UNIT

TOTAL AREA: 238.55 SQM / 2,568 SQFT

BEDROOMS

BATHROOMS

**GROUND LEVEL** FIRST LEVEL

Note: Plan and details included are indicative only and are subject to change by the Master Developer/Seller at its sole discretion without notice and/or liability. All images, including features, finishes, furnishings and scale are illustrative only. Final areas, dimensions, layout and materials may differ from those stated, and the layout may be mirrored. The plot area shown is illustrative only and the actual plot area may vary depending on the plot location in the Master Community as selected by the purchaser.