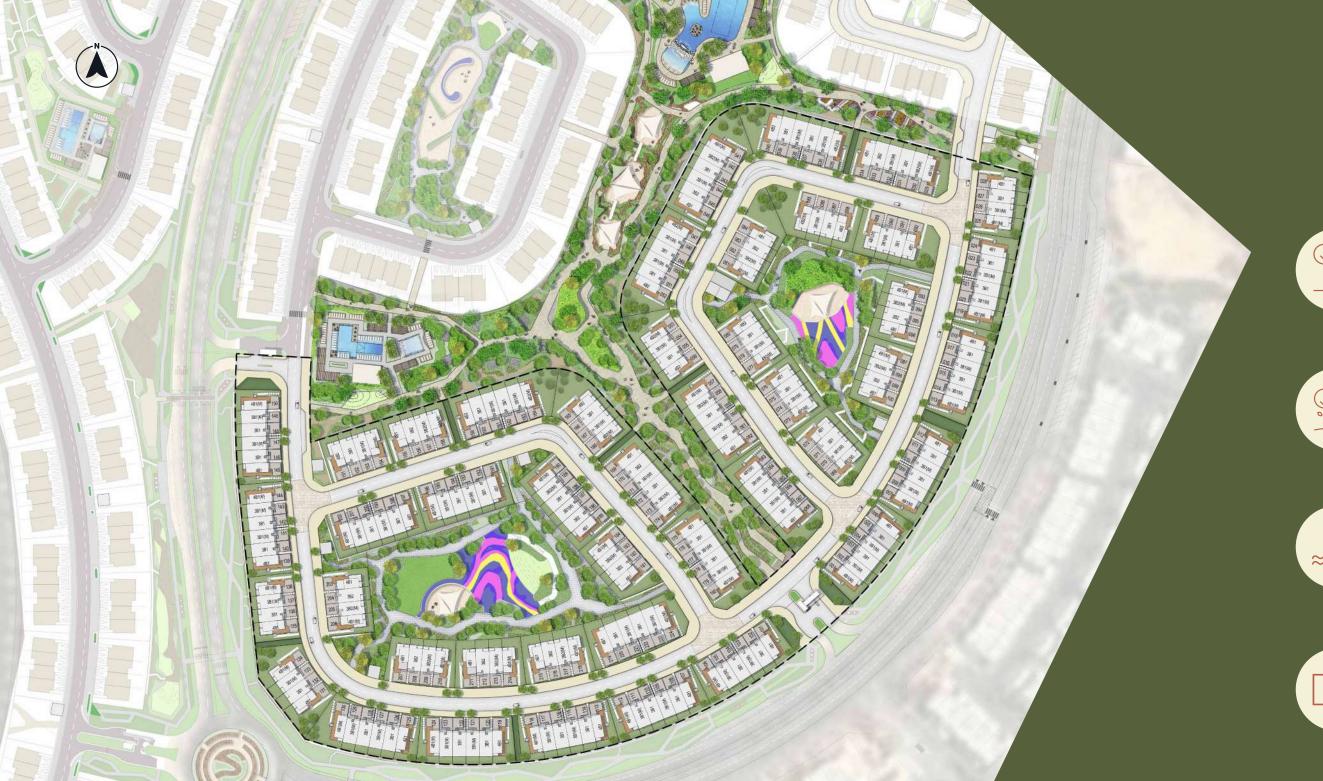

25 MINS

DOWNTOWN DUBAI

30 MINS

MUDON MASTER PLAN

## MUDON AL RANIM MASTER PLAN AMENITIES

DOG PARKS

NATURE PLAY AREAS

MEDITATION AREAS

MULTIPURPOSE LAWNS

PICNIC LAWNS

KICKABOUT LAWNS

COMMUNITY POOLS

FITNESS ZONES

BASKETBALL COURT

VOLLEYBALL COURT

KID'S OBSTACLE COURSE

ORNAMENTAL GARDENS

FLOOR PLANS