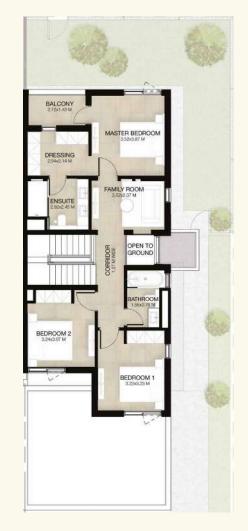

#### 4-BEDROOM TOWNHOUSE-TYPE 4B1

#### 4-BEDROOM TOWNHOUSE-TYPE 4B1(M)

FIRST LEVEL

#### 4-BEDROOM+MAID - END UNIT

TOTAL AREA: 236.78 SQM / 2,549 SQFT

04 ABEDROOMS

03

BATHROOMS

**GROUND LEVEL** 

#### FIRST LEVEL

#### 4-BEDROOM+MAID - END UNIT (MIRRORED)

TOTAL AREA: 236.78 SQM / 2,549 SQFT

04 ====

BEDROOMS

U3 ₩ BATHROOMS