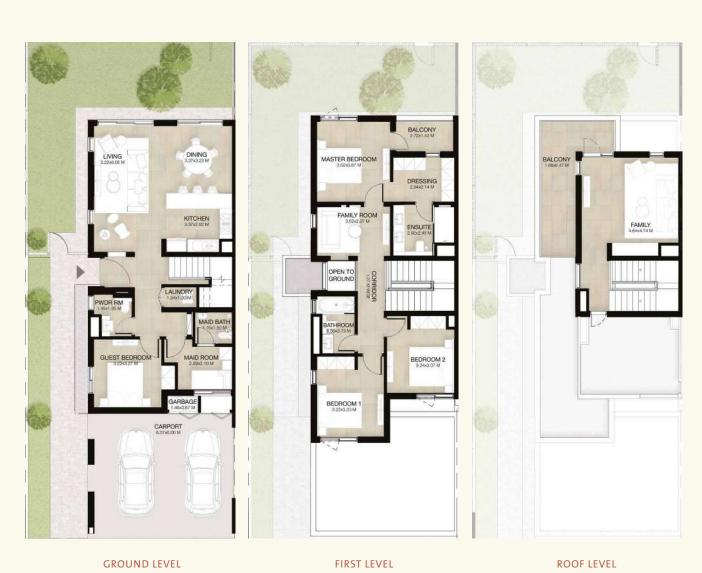

#### 4-BEDROOM TOWNHOUSE-TYPE 4B1

#### 4-BEDROOM TOWNHOUSE-TYPE 4B1(M)

FIRST LEVEL

#### 4-BEDROOM+MAID - END UNIT

TOTAL AREA: 236.78 SQM / 2,549 SQFT

04 ABEDROOMS

03

BATHROOMS

**GROUND LEVEL** 

#### FIRST LEVEL

#### 4-BEDROOM+MAID - END UNIT (MIRRORED)

TOTAL AREA: 236.78 SQM / 2,549 SQFT

04 ====

BEDROOMS

U3 ₩ BATHROOMS