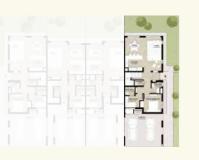

#### 4-BEDROOM + FAMILY TOWNHOUSE-TYPE 4B2

#### 4-BEDROOM + FAMILY TOWNHOUSE-TYPE 4B2(M)

4-BEDROOM+FAMILY & MAID - END UNIT

TOTAL AREA: 276.70 SQM / 2,978 SQFT

04 ABEDROOMS

03

BATHROOMS

4-BEDROOM+FAMILY & MAID - END UNIT (MIRRORED)

TOTAL AREA: 276.70 SQM / 2,978 SQFT

04 🕮

03

BEDROOMS BATHROOMS

GROUND LEVEL

FIRST LEVEL

**ROOF LEVEL** 

Note: Plan and details included are indicative only and are subject to change by the Master Developer/Seller at its sole discretion without notice and/or liability. All images, including features, finishes, furnishings and scale are illustrative only. Final areas, dimensions, layout and materials may differ from those stated, and the layout may be mirrored. The plot area shown is illustrative only and the actual plot area may vary depending on the plot location in the Master Community as selected by the purchaser.

Note: Plan and details included are indicative only and are subject to change by the Master Developer/Seller at its sole discretion without notice and/or liability. All images, including features, finishes, furnishings and scale are illustrative only. Final areas, dimensions, layout and materials may differ from those stated, and the layout may be mirrored. The plot area shown is illustrative only and the actual plot area may vary depending on the plot location in the Master Community as selected by the purchaser.