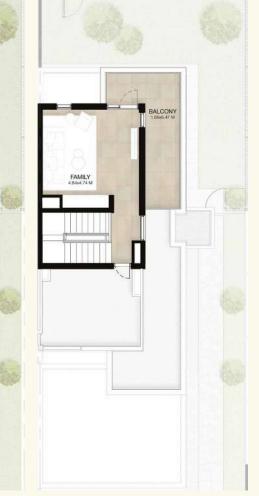

#### 3-BEDROOM + FAMILY TOWNHOUSE-TYPE 3B2

#### 3-BEDROOM + FAMILY TOWNHOUSE-TYPE 3B2(M)

3-BEDROOM+FAMILY & MAID - MID UNIT

TOTAL AREA: 238.55 SQM / 2,568 SQFT

03 BEDROOMS

BATHROOMS

3-BEDROOM+FAMILY & MAID - MID UNIT

TOTAL AREA: 238.55 SQM / 2,568 SQFT

BEDROOMS

BATHROOMS

**GROUND LEVEL** FIRST LEVEL

Note: Plan and details included are indicative only and are subject to change by the Master Developer/Seller at its sole discretion without notice and/or liability. All images, including features, finishes, furnishings and scale are illustrative only. Final areas, dimensions, layout and materials may differ from those stated, and the layout may be mirrored. The plot area shown is illustrative only and the actual plot area may vary depending on the plot location in the Master Community as selected by the purchaser.