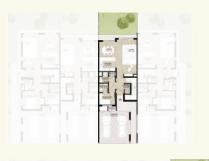

#### 3-BEDROOM TOWNHOUSE-TYPE 3B1

#### 3-BEDROOM TOWNHOUSE-TYPE 3B1(M)

3-BEDROOM+MAID - MID UNIT TOTAL AREA: 206 SQM / 2,217 SQFT

02 03 BEDROOMS BATHROOMS

3-BEDROOM+MAID - MID UNIT (MIRRORED) TOTAL AREA: 206 SQM / 2,217 SQFT

BEDROOMS

BATHROOMS

**GROUND LEVEL** 

FIRST LEVEL

differ from those stated, and the layout may be mirrored. The plot area shown is illustrative only and the actual plot area may vary depending on the plot location in the Master Community as selected by the purchaser.

Note: Plan and details included are indicative only and are subject to change by the Master Developer/Seller at its sole discretion without notice and/or liability. All images, including features, finishes, furnishings and scale are illustrative only. Final areas, dimensions, layout and materials may

Note: Plan and details included are indicative only and are subject to change by the Master Developer/Seller at its sole discretion without notice and/or liability. All images, including features, finishes, furnishings and scale are illustrative only. Final areas, dimensions, layout and materials may differ from those stated, and the layout may be mirrored. The plot area shown is illustrative only and the actual plot area may vary depending on the plot location in the Master Community as selected by the purchaser.