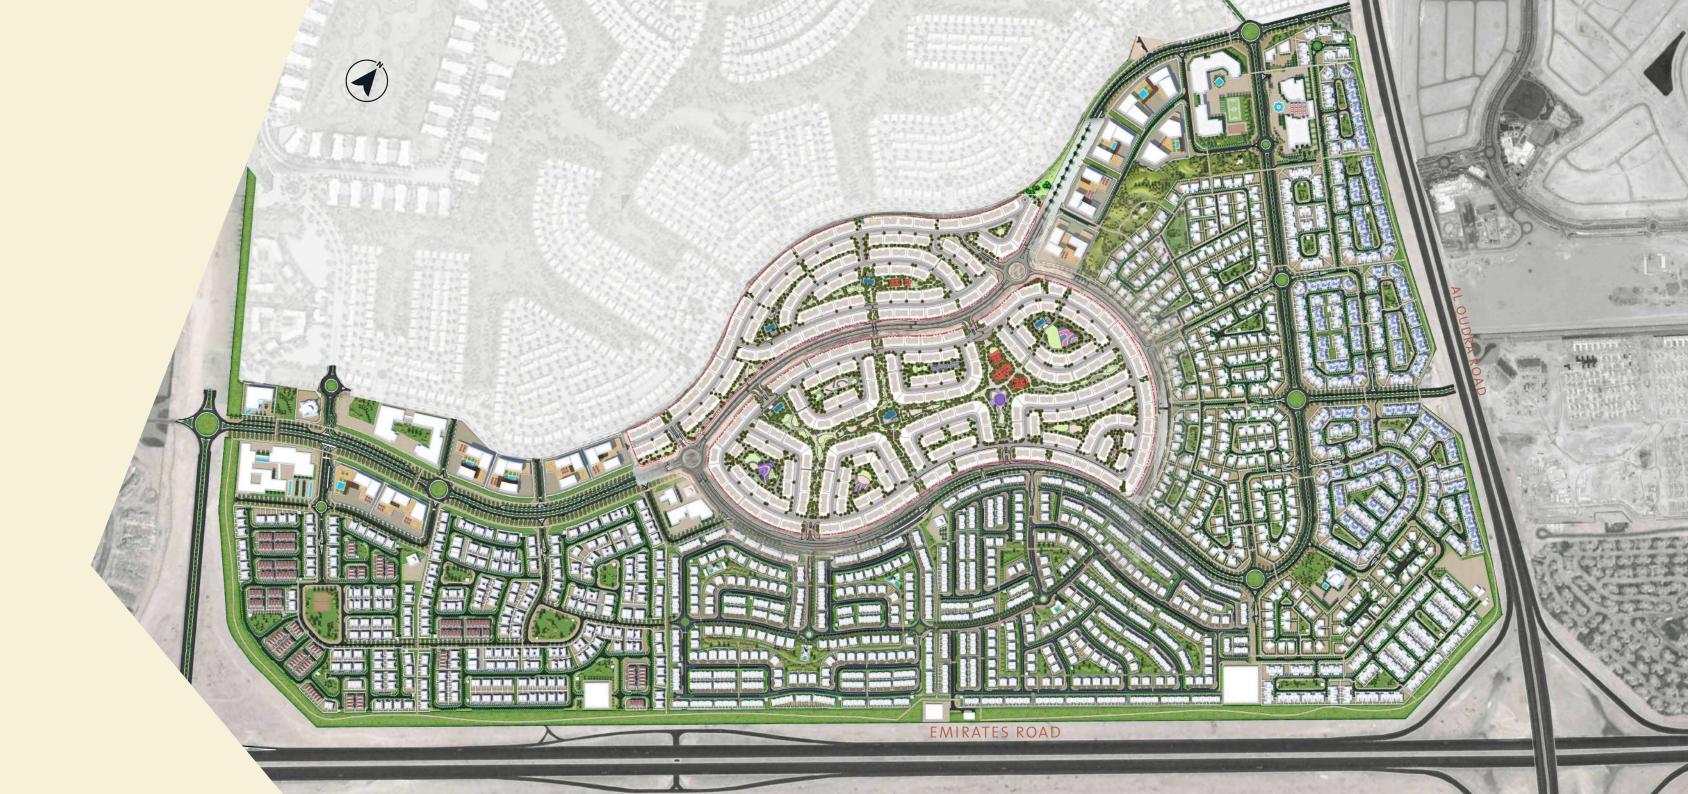

25 MINS

DOWNTOWN DUBAI

30 MINS

MUDON MASTER PLAN

## MUDON AL RANIM MASTER PLAN AMENITIES

DOG PARKS

NATURE PLAY AREAS

MEDITATION AREAS

MULTIPURPOSE LAWNS

PICNIC LAWNS

KICKABOUT LAWNS

COMMUNITY POOLS

FITNESS ZONES

BASKETBALL COURT

VOLLEYBALL COURT

KID'S OBSTACLE COURSE

ORNAMENTAL GARDENS

FLOOR PLANS