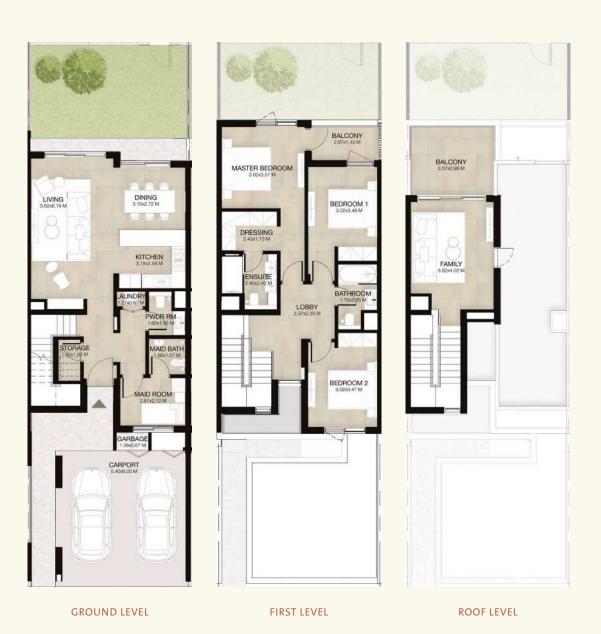

#### 4-BEDROOM + FAMILY TOWNHOUSE-TYPE 4B2

#### 4-BEDROOM + FAMILY TOWNHOUSE-TYPE 4B2(M)

4-BEDROOM+FAMILY & MAID - END UNIT

TOTAL AREA: 276.70 SQM / 2,978 SQFT

04 ABEDROOMS

03

BATHROOMS

4-BEDROOM+FAMILY & MAID - END UNIT (MIRRORED)

TOTAL AREA: 276.70 SQM / 2,978 SQFT

04 🕮

03

BEDROOMS BATHROOMS

GROUND LEVEL

FIRST LEVEL

**ROOF LEVEL** 

Note: Plan and details included are indicative only and are subject to change by the Master Developer/Seller at its sole discretion without notice and/or liability. All images, including features, finishes, furnishings and scale are illustrative only. Final areas, dimensions, layout and materials may differ from those stated, and the layout may be mirrored. The plot area shown is illustrative only and the actual plot area may vary depending on the plot location in the Master Community as selected by the purchaser.