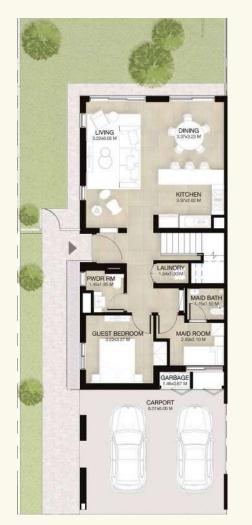

#### 3-BEDROOM TOWNHOUSE-TYPE 3B1

#### 3-BEDROOM TOWNHOUSE-TYPE 3B1(M)

3-BEDROOM+MAID - MID UNIT TOTAL AREA: 206 SQM / 2,217 SQFT

02 03 BEDROOMS BATHROOMS

3-BEDROOM+MAID - MID UNIT (MIRRORED) TOTAL AREA: 206 SQM / 2,217 SQFT

BEDROOMS

BATHROOMS

**GROUND LEVEL** 

FIRST LEVEL

differ from those stated, and the layout may be mirrored. The plot area shown is illustrative only and the actual plot area may vary depending on the plot location in the Master Community as selected by the purchaser.