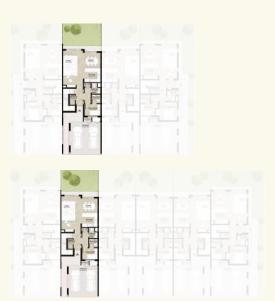

#### 3-BEDROOM TOWNHOUSE-TYPE 3B1

#### 3-BEDROOM TOWNHOUSE-TYPE 3B1(M)

3-BEDROOM+MAID - MID UNIT TOTAL AREA: 206 SQM / 2,217 SQFT

02 03 BEDROOMS BATHROOMS

3-BEDROOM+MAID - MID UNIT (MIRRORED) TOTAL AREA: 206 SQM / 2,217 SQFT

BEDROOMS

BATHROOMS

**GROUND LEVEL** 

FIRST LEVEL

differ from those stated, and the layout may be mirrored. The plot area shown is illustrative only and the actual plot area may vary depending on the plot location in the Master Community as selected by the purchaser.