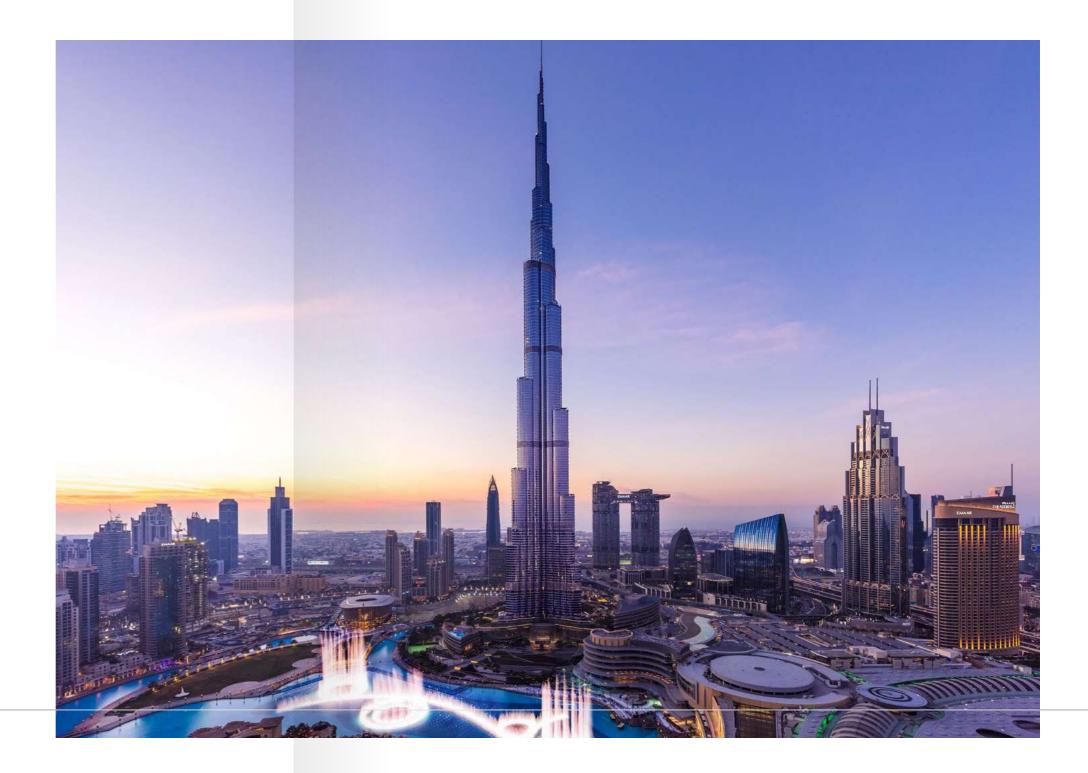

160+ 828+

10

Meters Tall

Stories

World's Highest Lounge at 585 Meters

World's Highest Outdoor Observation Deck

Throughout the tower, stunning silver travertine floors flow towards Venetian stucco walls, and gorgeous handmade rugs merge into polished stone floors. An intricate inter-weaving of steel, Brazilian Santos rosewood and glass finishes and the finest detailing all work together to reflect shelter, comfort and the highest level of luxury.

## SPECTACULAR INTERIORS

## AN ELEVATED LIVING EXPERIENCE

A living experience unlike any other, a Burj Khalifa Penthouse is iconic in every detail – iconic design, iconic architecture, and one iconic address. Extending over two sumptuous floors and offering truly spellbinding views from its exquisite floor-to-ceiling windows, the penthouse is the perfect coalescence of space, comfort and luxury – best experienced at the top of the world.