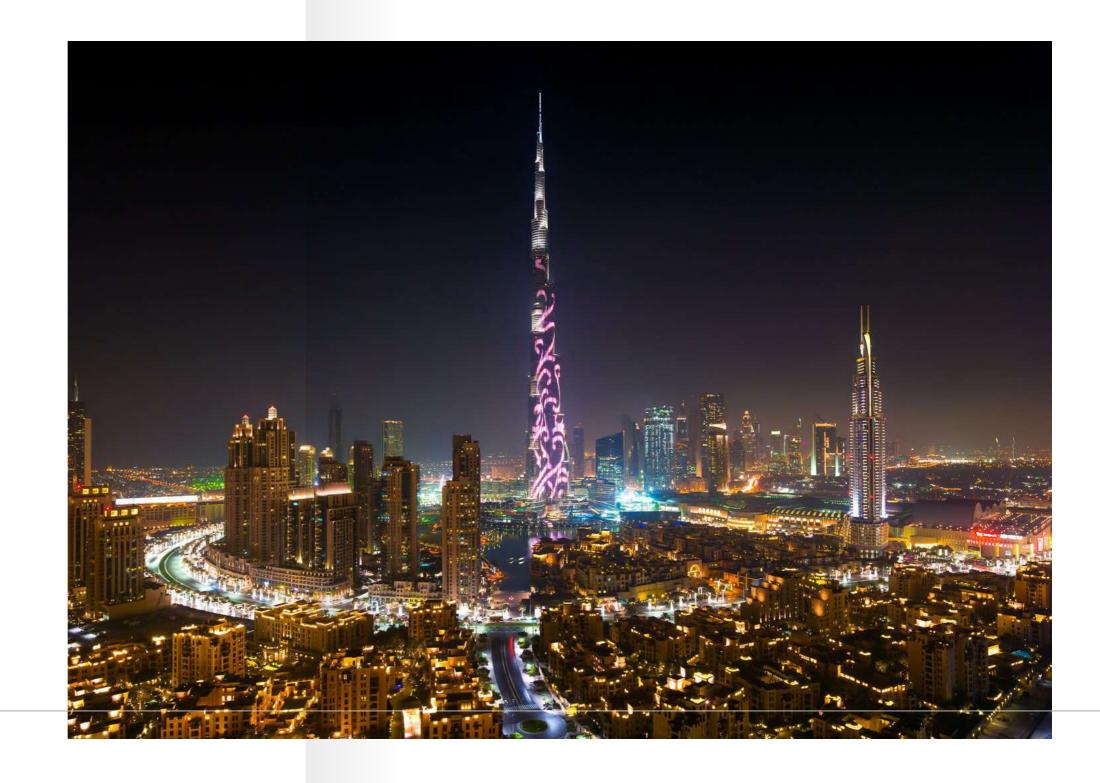

## LIVING ON TOP OF THE WORLD

Not only is the Burj Khalifa the world's tallest building, but it has also broken two other records - the tallest structure and the tallest free-standing structure. You will be living at the world's most prestigious address.

## BREAKING WORLD RECORDS

Burj Khalifa is home to many world firsts. Setting an array of architectural records, this marvelous landmark was developed by Dubai-based Emaar Properties PJSC.

#### **66** allest building

Is the tallest building, tallest man-made structure and tallest freestanding structure in the world