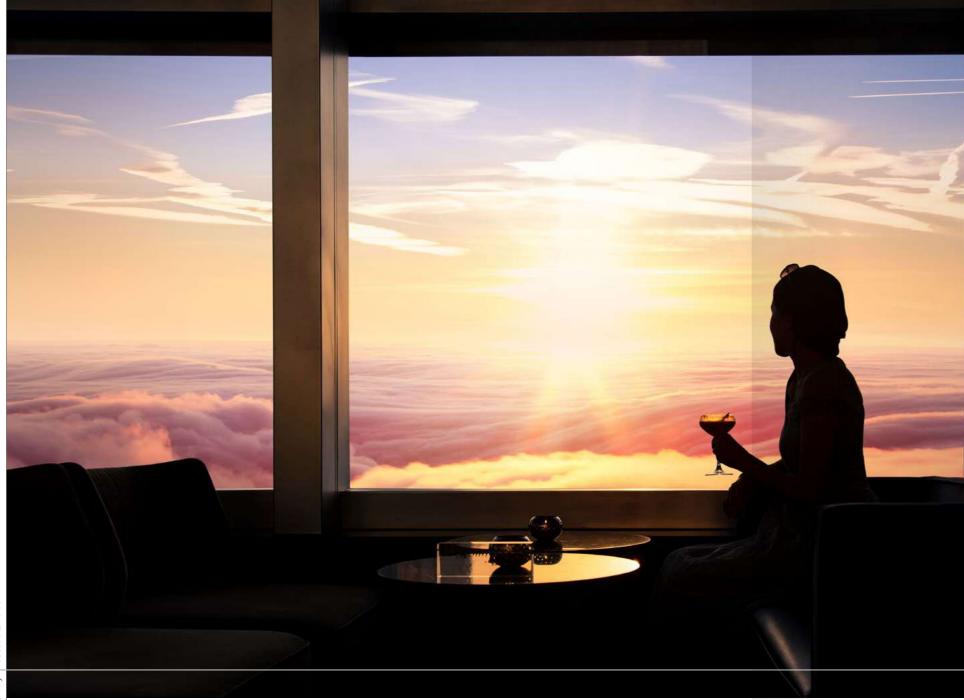

160+ 828+

10

Meters Tall

Stories

World's Highest Lounge at 585 Meters

World's Highest Outdoor Observation Deck

Throughout the tower, stunning silver travertine floors flow towards Venetian stucco walls, and gorgeous handmade rugs merge into polished stone floors. An intricate inter-weaving of steel, Brazilian Santos rosewood and glass finishes and the finest detailing all work together to reflect shelter, comfort and the highest level of luxury.