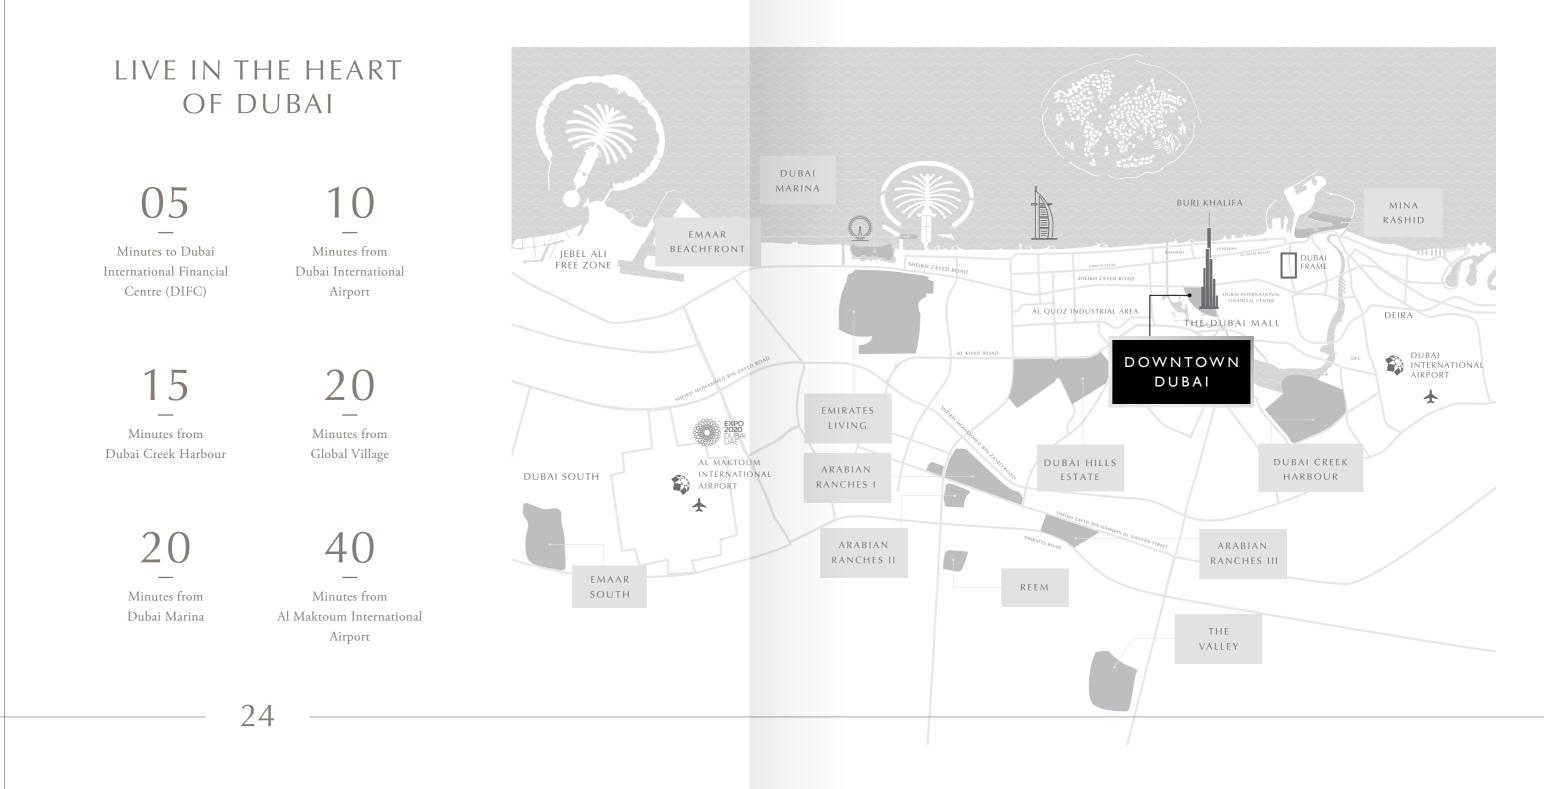

Final height: 828 meters (2,716.5 ft)

#### 66

Has the greatest number of storeys and highest occupied floor in the world

#### 66

Holds the record for the highest installation of an aluminum and glace façade

#### 66

Final number of floors: Over 200 storeys, including 158 habitable levels

#### 66

Has the highest outdoor observation deck in the world

#### 66

Has the world's highest swimming pool on level 76

#### 66

Total number of elevators: 57







To complement the residences, offices and hotel, Burj Khalifa offers a range of fully integrated facilities management and customer care services. These conveniences are managed by a team of highly trained professionals and include retail kiosks, concierge, courier and deliveries and laundry services.

## THE ZENITH OF CONVENIENCE





Market Cap USD

FY 2020

Residential

## THE STRENGTH OF EMAAR

An undisputed leader in the local real estate market, Emaar has grown over the years to become the largest global developer outside China. You will be investing with one of the most prestigious brands in the world.\*



\*Source: Brand Finance 2018 Report