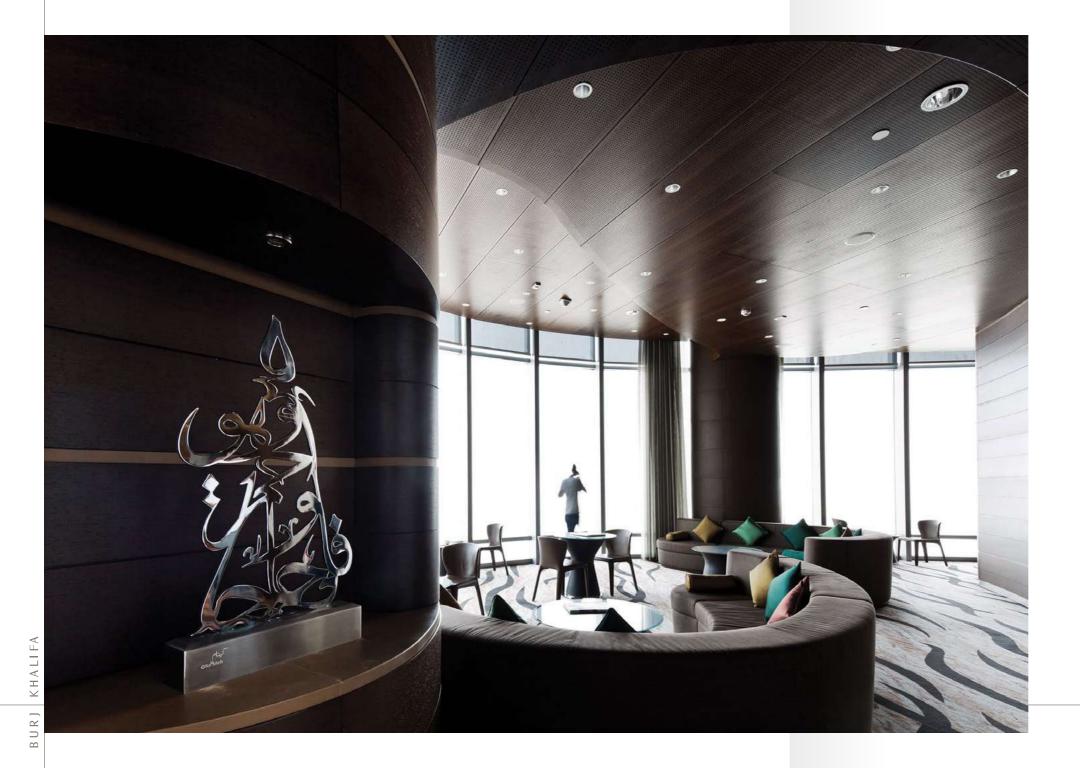

## LIVING ON TOP OF THE WORLD

Not only is the Burj Khalifa the world's tallest building, but it has also broken two other records - the tallest structure and the tallest free-standing structure. You will be living at the world's most prestigious address.

160+ 828+

10

Meters Tall

Stories

World's Highest Lounge at 585 Meters

World's Highest Outdoor Observation Deck

Throughout the tower, stunning silver travertine floors flow towards Venetian stucco walls, and gorgeous handmade rugs merge into polished stone floors. An intricate inter-weaving of steel, Brazilian Santos rosewood and glass finishes and the finest detailing all work together to reflect shelter, comfort and the highest level of luxury.