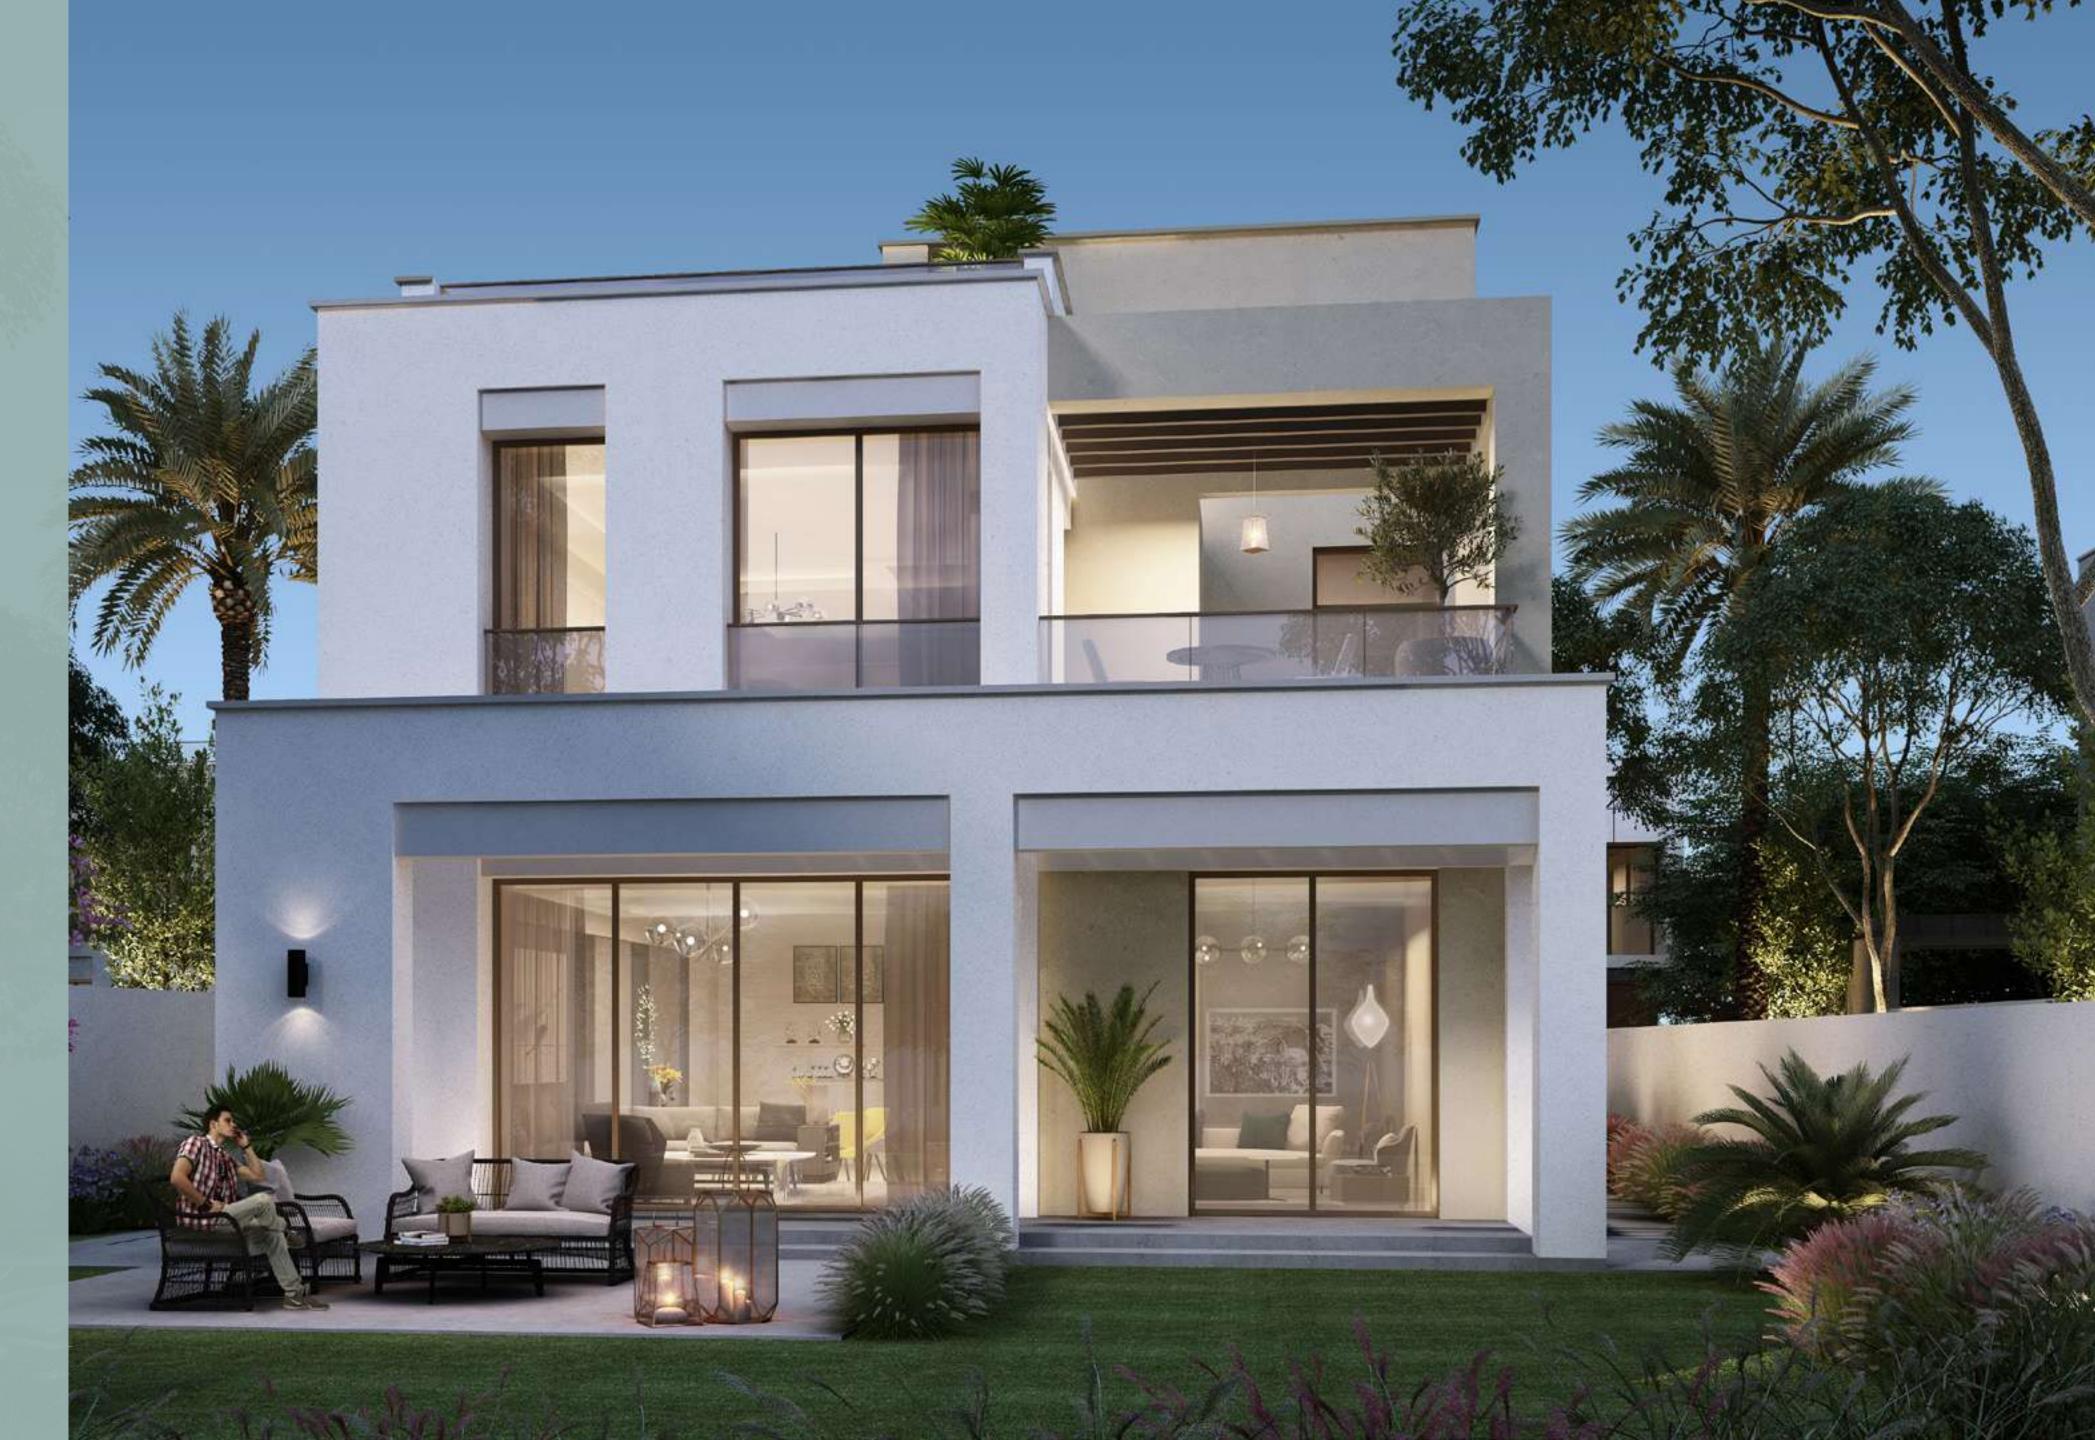

## EXQUISITELY APPOINTED HOMES

These contemporary, standalone villas are nestled in generous plots and are just a stone's throw from ARIII Central Park. Enjoy entertaining in your garden and terrace areas or access a host of amenities nearby. Sports facilities, bicycle trails and meandering walking pathways await. Or enjoy the signature club house, gym and pool and take time out for leisurely family dining and shopping.

## 4 BEDROOM VILLAS (TYPE A)

Type A is a standalone and well-appointed contemporary villa of 4,097 SQ FT nestling in a generous plot served with terraces. A spacious living area leads to the garden and an alternative family area is located on the first floor near the large master bedroom. There is a garage for two cars.

#### 4 BEDROOM VILLAS (TYPE B)

Type B offers further space in a modern 4,440 SQ FT layout. Spacious living areas and bedrooms are complemented by a large balcony area, terraces on the ground floor and roof, and a generous garden plot. There is also a double garage.