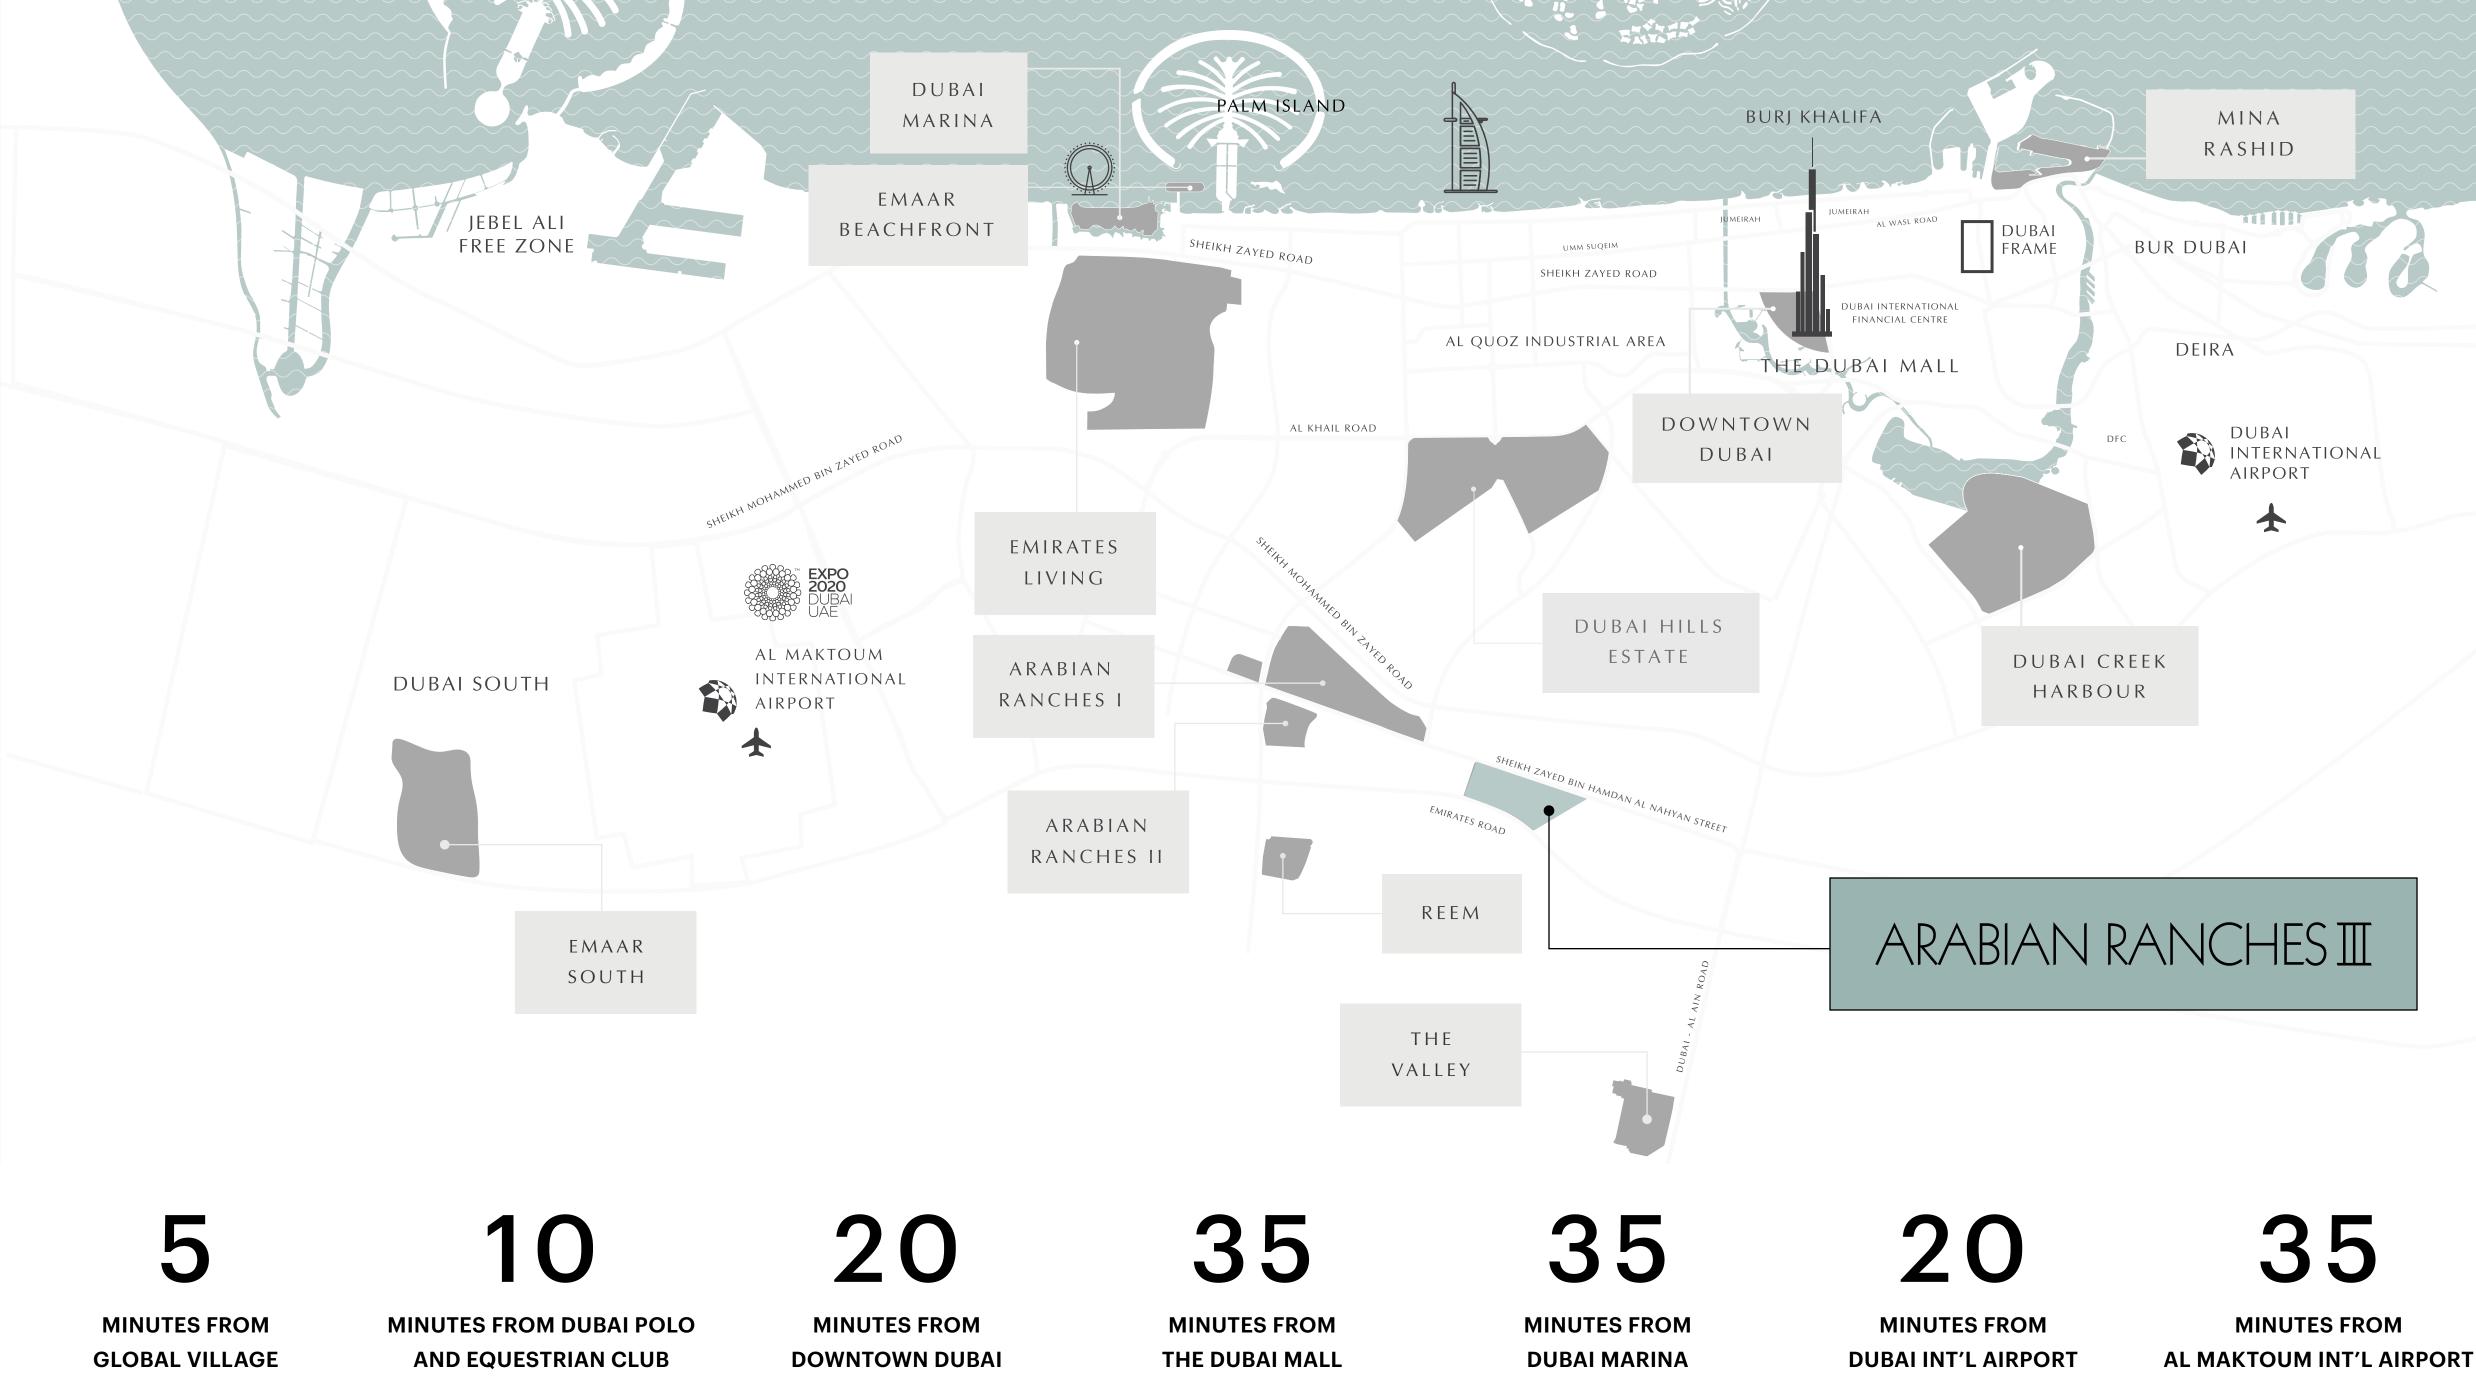

#### RESIDENTS OF ARABIAN RANCHES III WILL LIVE IN THE VICINITY OF

THE FORTHCOMING LARGEST AIRPORT IN THE WORLD

**EXPO** 2020 DUBAI HILLS MALL

AL QUDRA **CYCLING TRACK** AND MORE TO COME

#### ACADEMIC RD, **EMIRATES RD AND SEVERAL NEW ROADS**

After a sold-out Phase 1 comes a new launch of limited vast standalone villas with rooftop & garden terraces from 3,534 sq ft to 5,484 sq ft and luxurious features including a double garage and world-class amenities.