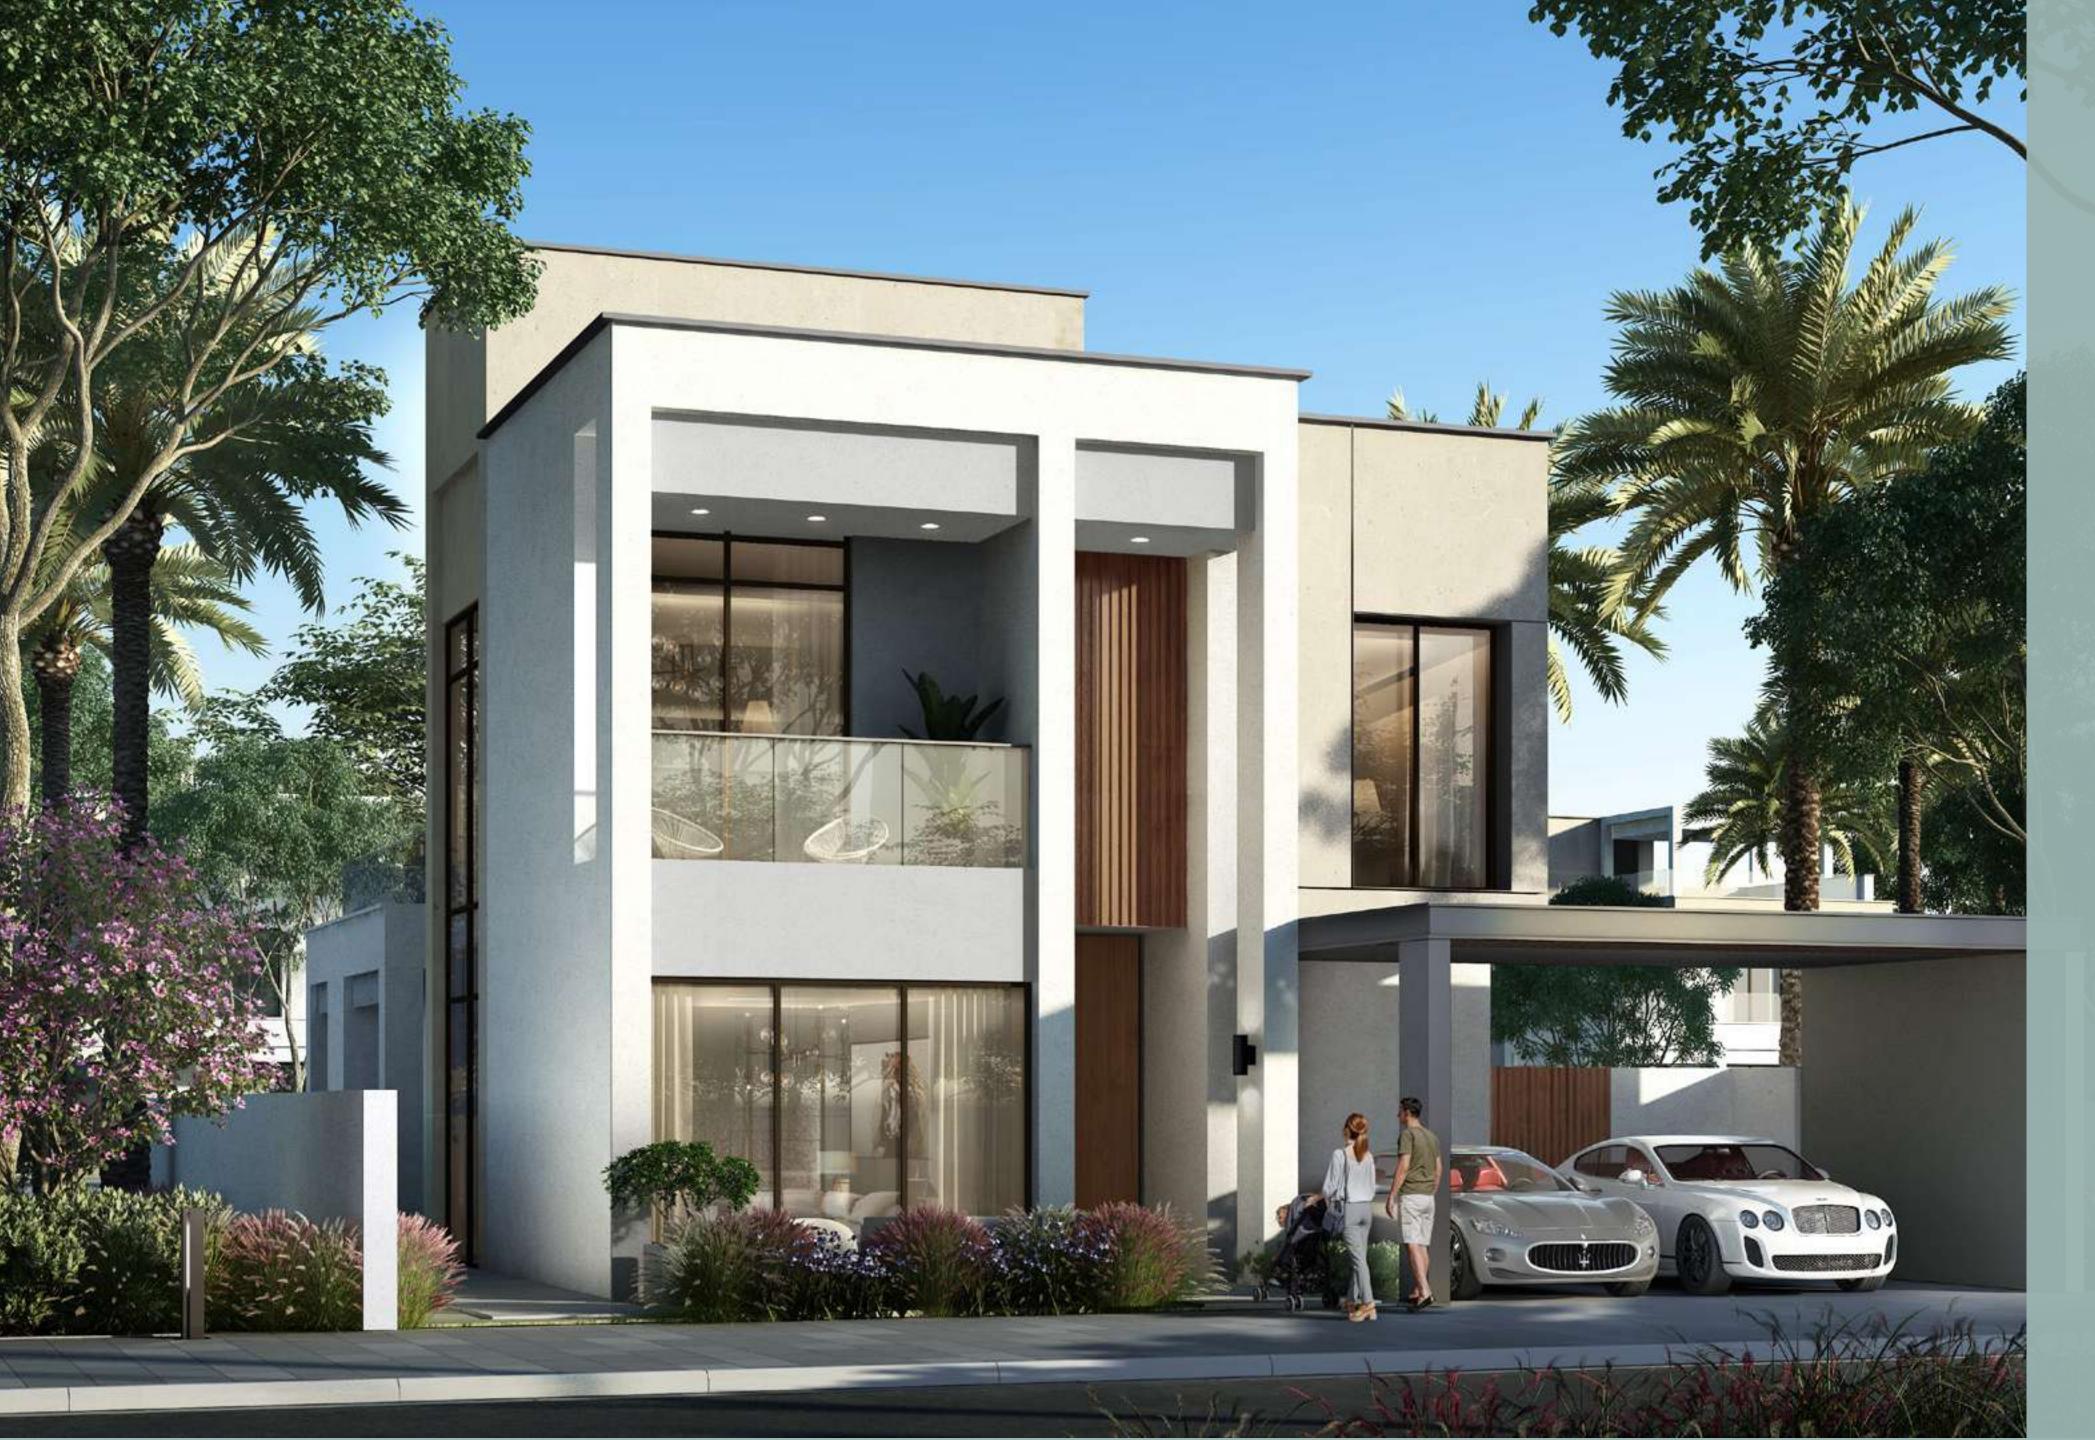

## 4 BEDROOM VILLAS (TYPE A)

Type A is a standalone and well-appointed contemporary villa of 4,097 SQ FT nestling in a generous plot served with terraces. A spacious living area leads to the garden and an alternative family area is located on the first floor near the large master bedroom. There is a garage for two cars.

#### 4 BEDROOM VILLAS (TYPE B)

Type B offers further space in a modern 4,440 SQ FT layout. Spacious living areas and bedrooms are complemented by a large balcony area, terraces on the ground floor and roof, and a generous garden plot. There is also a double garage.