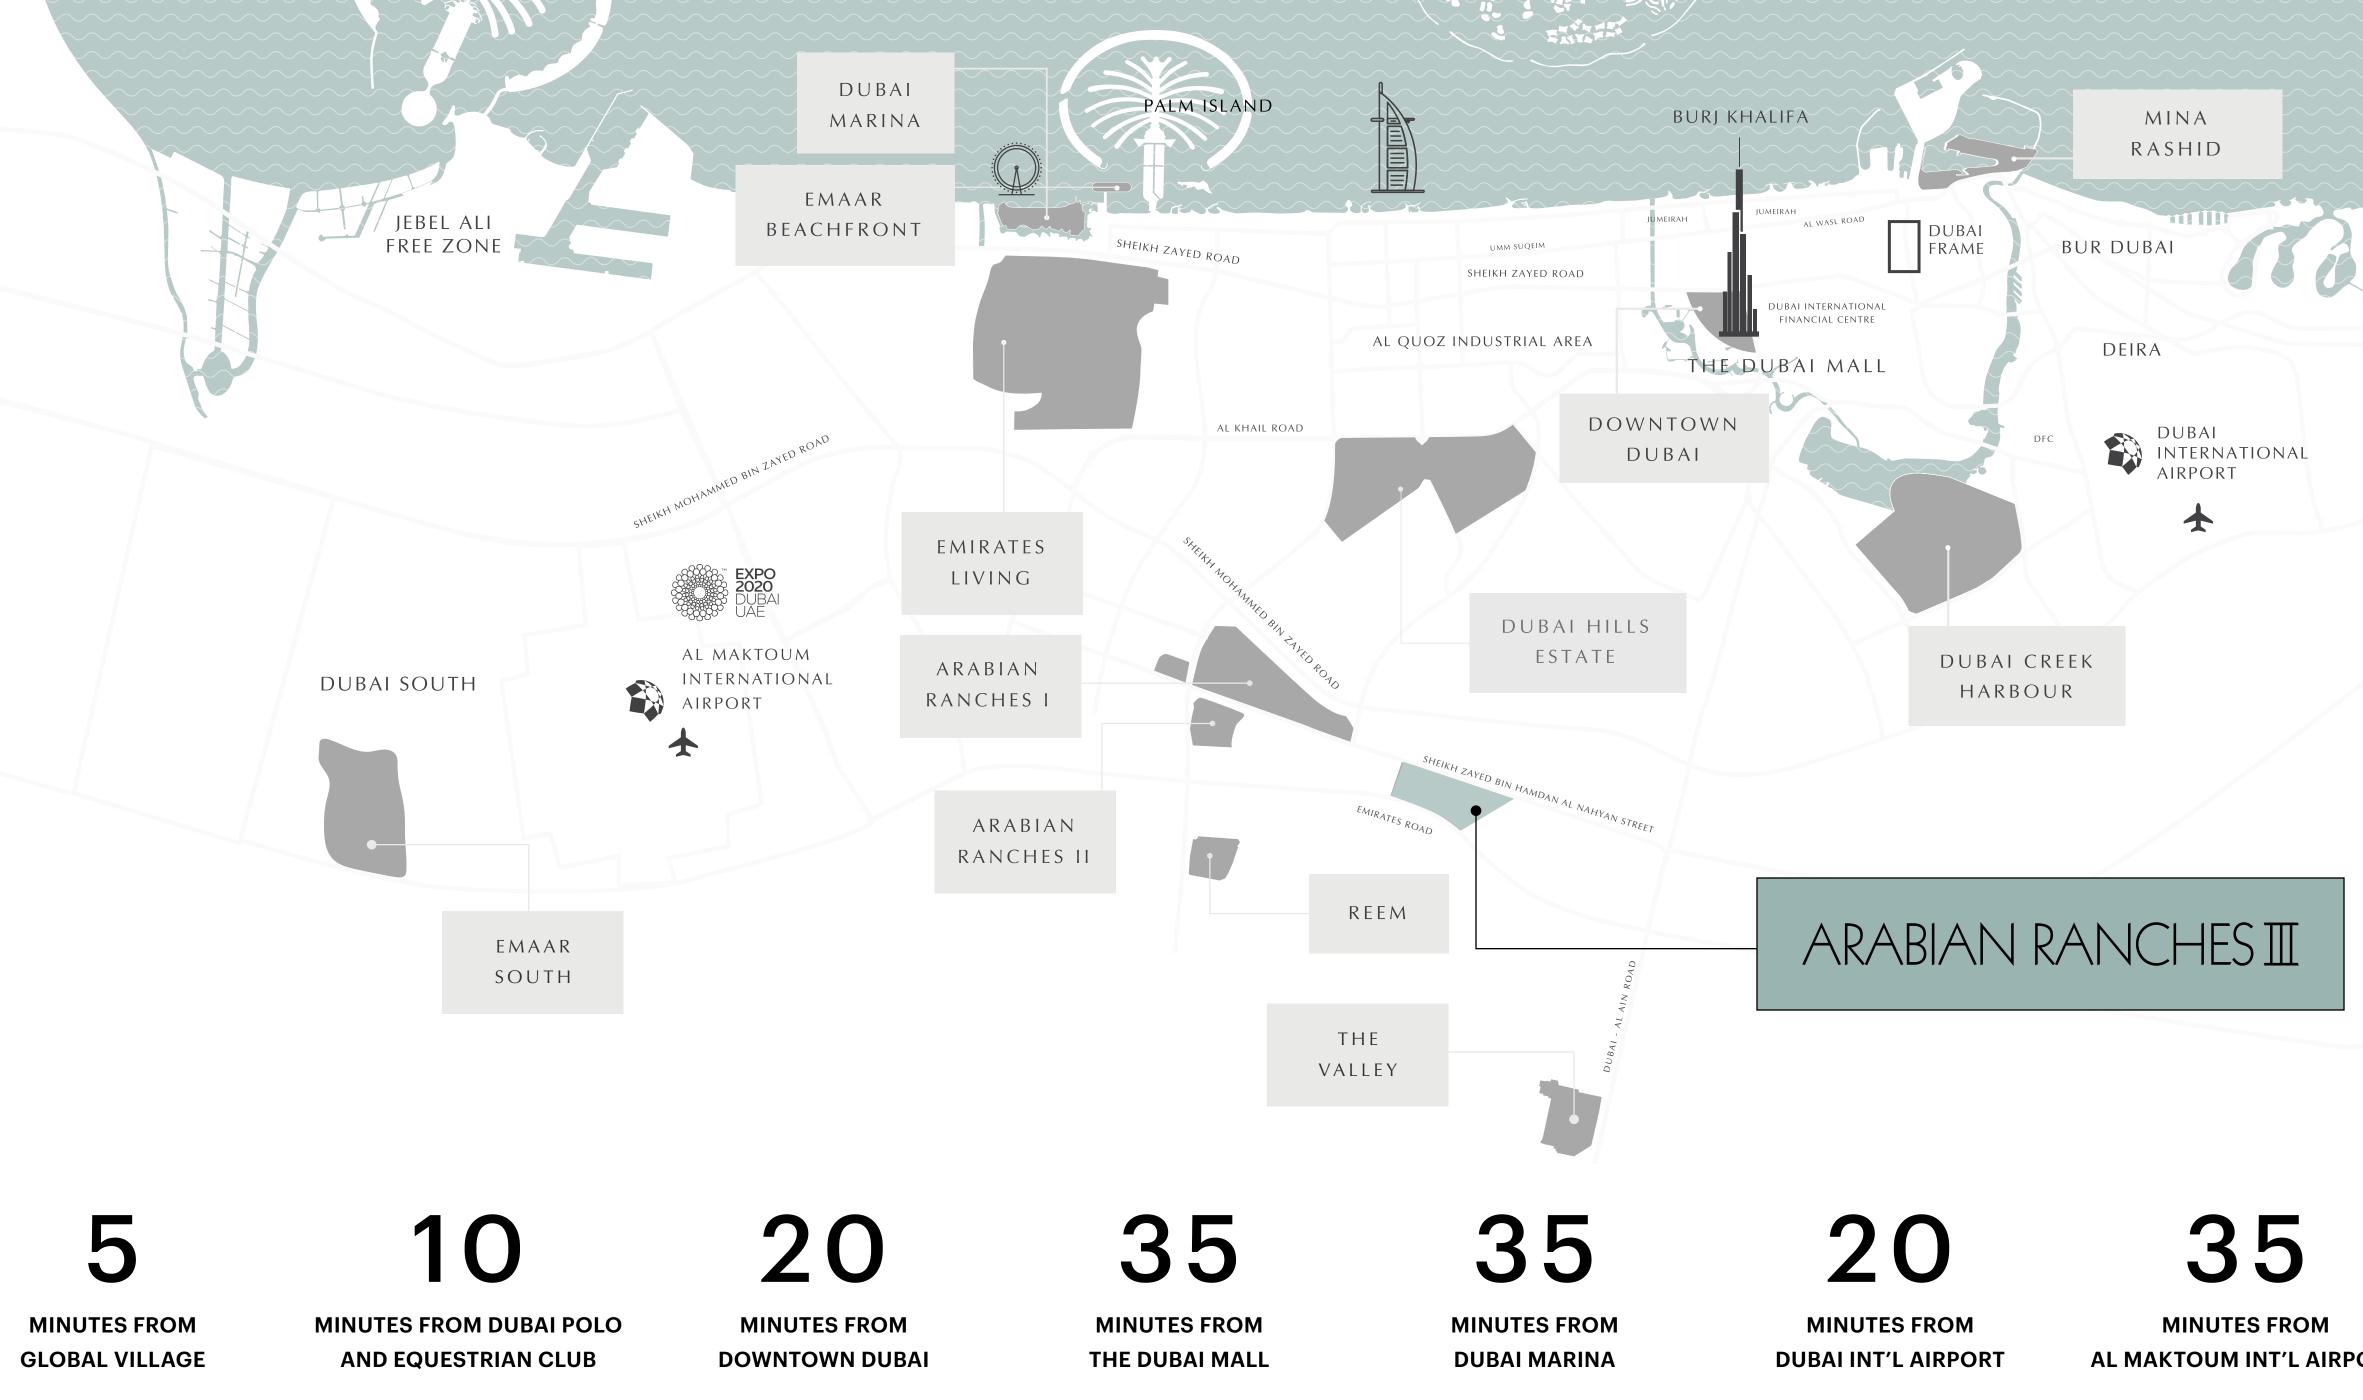

#### RESIDENTS OF ARABIAN RANCHES III WILL LIVE IN THE VICINITY OF

THE FORTHCOMING LARGEST AIRPORT IN THE WORLD

**EXPO** 2020 DUBAI HILLS MALL

AL QUDRA **CYCLING TRACK** AND MORE TO COME

#### ACADEMIC RD, **EMIRATES RD AND SEVERAL NEW ROADS**

After a sold-out Phase 1 comes a new launch of limited vast standalone villas with rooftop & garden terraces from 3,534 sq ft to 5,484 sq ft and luxurious features including a double garage and world-class amenities.