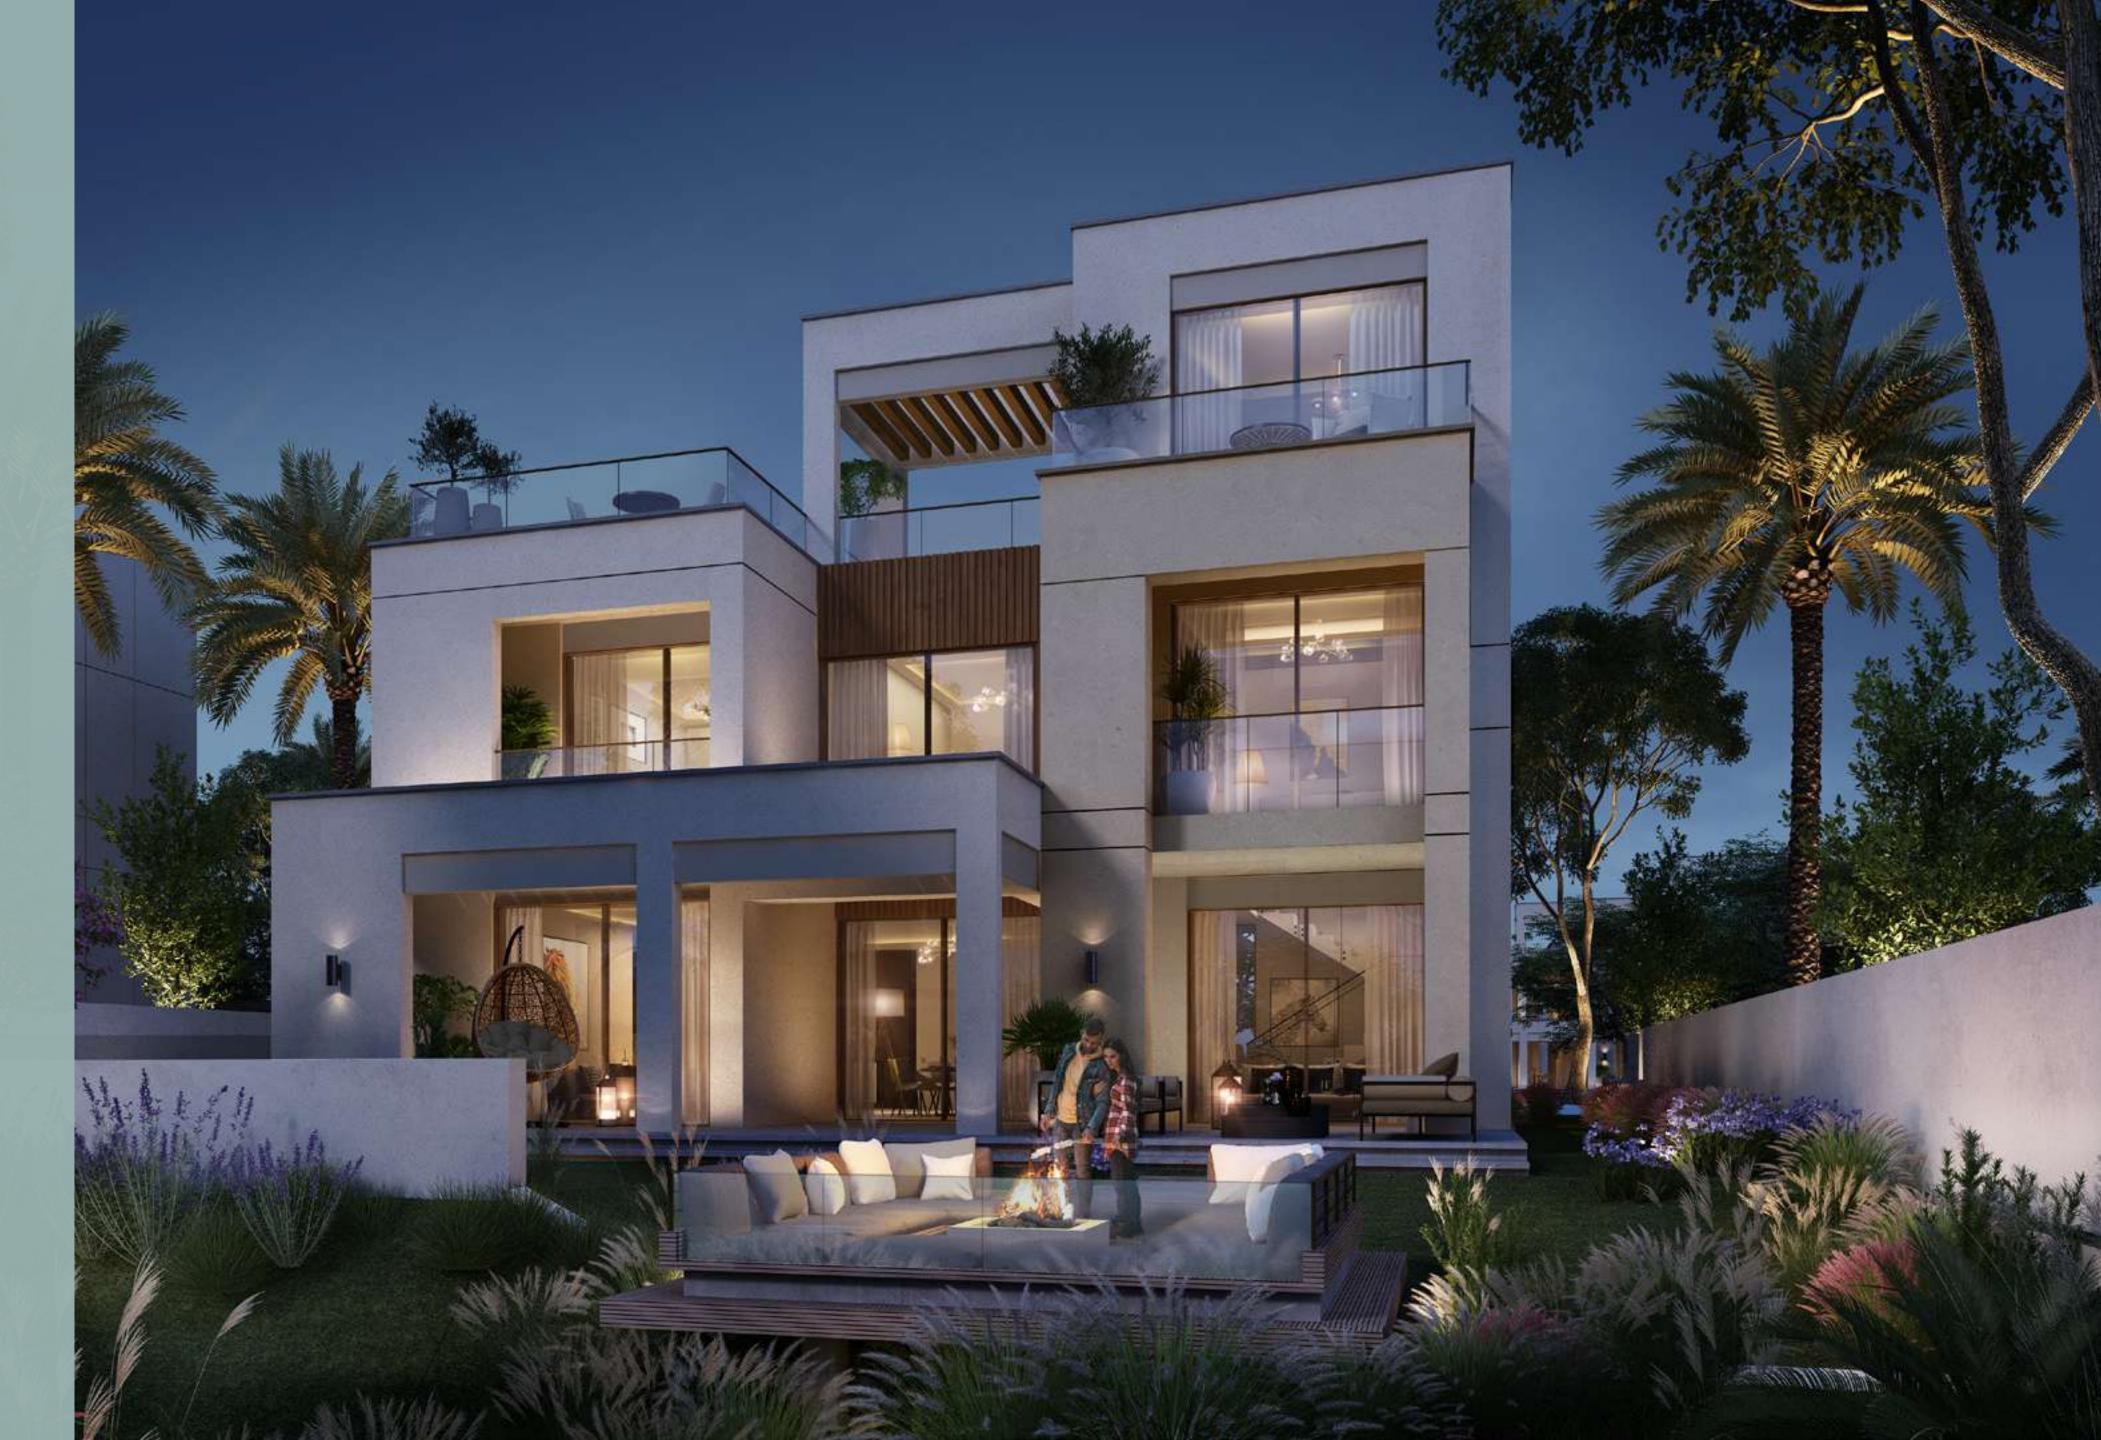

#### 5 BEDROOM VILLAS

The modern 5-bedroom standalone villas face directly onto the central park and offer 5,484 SQ FT of living space. There are garages for 3 vehicles and the contemporary rooms are large and airy. Spacious balconies and terraces with ground-floor firepit and a substantial roof lounge offer views onto the lush parkland.

# ROOFTO TERRACE LIVING