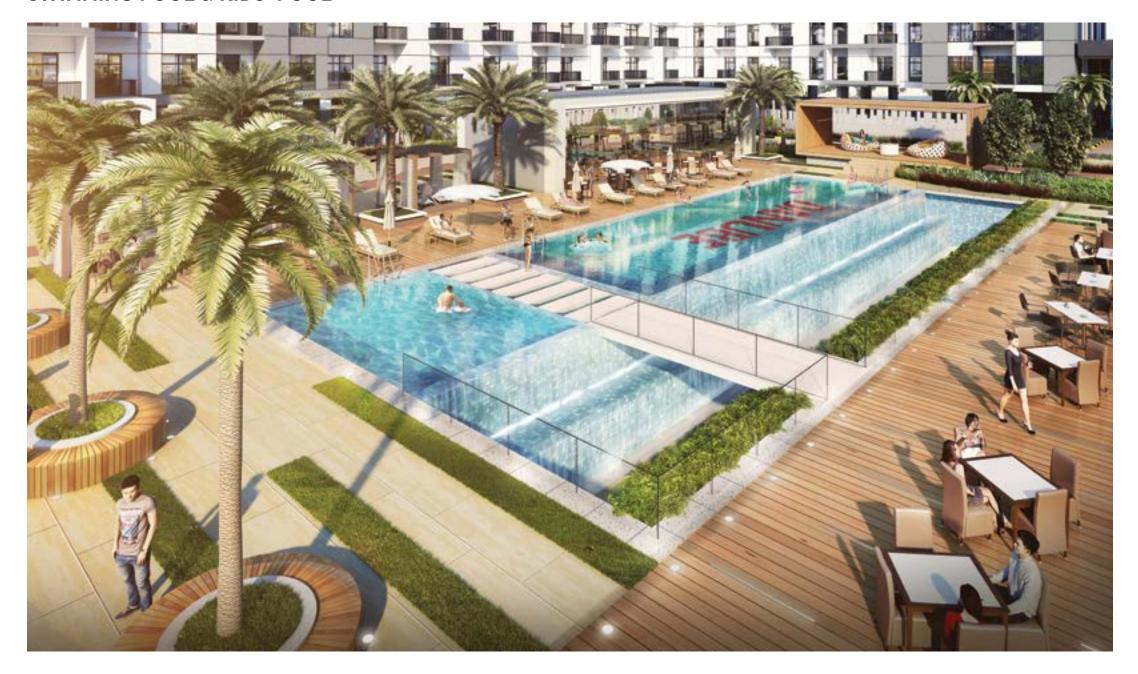

nd Academic City Road. Put simply, Lawnz is a lifestyle statement in Dubai at an unimaginably affordable price.









#### LIVING ROOM BY DAY

European concept, designed and supplied by

**DANUBE HOME** 



\*Disclaimer: Please note that the apartments are unfurnished and furnishing will entail extra cost.



#### **BEDROOM BY NIGHT**







#### GRAND COMPLEX ENTRANCE



#### **ENTRANCE LOBBY**





#### LIFT LOBBY



#### **LIVING ROOM**



\*Disclaimer: Please note that the apartments are unfurnished and furnishing will entail extra cost.

#### **SPACIOUS BEDROOMS**



\*Disclaimer: Please note that the apartments are unfurnished and furnishing will entail extra cost.

#### **SUNKEN PLAZA**



#### **WATER CANAL**



#### **KIDS' PLAY AREA**





#### **SWIMMING POOL & KIDS' POOL**





**HEALTH CLUB** 





**MULTI-PURPOSE HALL** 

#### **BADMINTON COURT**



#### **BASKET BALL COURT**



#### **JOGGING TRACK**





#### **POOL DECK**





**CABANA SEATING** 





## SECURITY AND SURVEILLANCE









#### **TYPICAL FLOOR**

#### STUDIO

AREA: 401 sq. ft.

FLAT NOS: 6 TO 9, 16 TO 21,

31 TO 37















#### **TYPICAL FLOOR - TYPE I**

## 1 BED ROOM

AREA: 626 sq. ft.

FLAT NOS: 1, 10, 11, 13, 14, 15,

22, 23, 24, 29, 30

#### **TYPICAL FLOOR - TYPE II**

## 1 BED ROOM

AREA: 653 sq. ft. FLAT NOS: 26, 27













**TYPICAL FLOOR - TYPE II** 

## 1 BED ROOM

AREA: 643 sq. ft. FLAT NOS: 28

#### **TYPICAL FLOOR - TYPE I**

# 2 BED ROOM

AREA: 926 sq. ft.

FLAT NOS: 02, 03, 05, 12, 25











#### **TYPICAL FLOOR - TYPE II**

## 2 BED ROOM

AREA: 984 sq. ft.