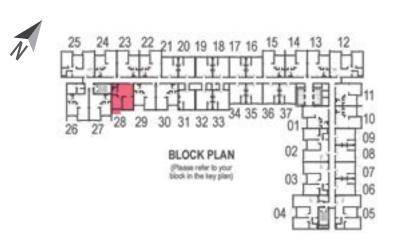

.

#### **SPACIOUS BEDROOMS**



\*Disclaimer: Please note that the apartments are unfurnished and furnishing will entail extra cost.

#### **SUNKEN PLAZA**



#### **WATER CANAL**



#### **KIDS' PLAY AREA**





#### **SWIMMING POOL & KIDS' POOL**





**HEALTH CLUB** 





**MULTI-PURPOSE HALL** 

#### **BADMINTON COURT**



#### **BASKET BALL COURT**



#### **JOGGING TRACK**





#### **POOL DECK**





**CABANA SEATING** 





## SECURITY AND SURVEILLANCE









#### **TYPICAL FLOOR**

#### STUDIO

AREA: 401 sq. ft.

FLAT NOS: 6 TO 9, 16 TO 21,

31 TO 37















#### **TYPICAL FLOOR - TYPE I**

## 1 BED ROOM

AREA: 626 sq. ft.

FLAT NOS: 1, 10, 11, 13, 14, 15,

22, 23, 24, 29, 30

#### **TYPICAL FLOOR - TYPE II**

## 1 BED ROOM

AREA: 653 sq. ft. FLAT NOS: 26, 27













**TYPICAL FLOOR - TYPE II** 

## 1 BED ROOM

AREA: 643 sq. ft. FLAT NOS: 28

#### **TYPICAL FLOOR - TYPE I**

# 2 BED ROOM

AREA: 926 sq. ft.

FLAT NOS: 02, 03, 05, 12, 25











#### **TYPICAL FLOOR - TYPE II**

## 2 BED ROOM

AREA: 984 sq. ft. FLAT NOS: 04

# EASILY ACCESSIBLE FROM ANYWHERE.

- Dubai International Airport 13 Minutes
- Dubai Safari 10 Minutes
- Dubai Frame 18 Minutes
- Dubai World Central
   (Al Maktoum Airport) 35 Minutes
- Dragon Mart 7 Minutes
- Mirdif City Centre 11 Minutes

- Academic City 5 Minutes
- Downtown Dubai 18 Minutes
- Dubai World Trade Center 18 Minutes
- Meydan Racecourse 15 Minutes
- Dubai Silicon Oasis 10 Minutes
- Many reputed schools in a
   10 to 15 Minutes vicinity





## DELIVERING ON OUR PROMISES

We understand our responsibility as your pr