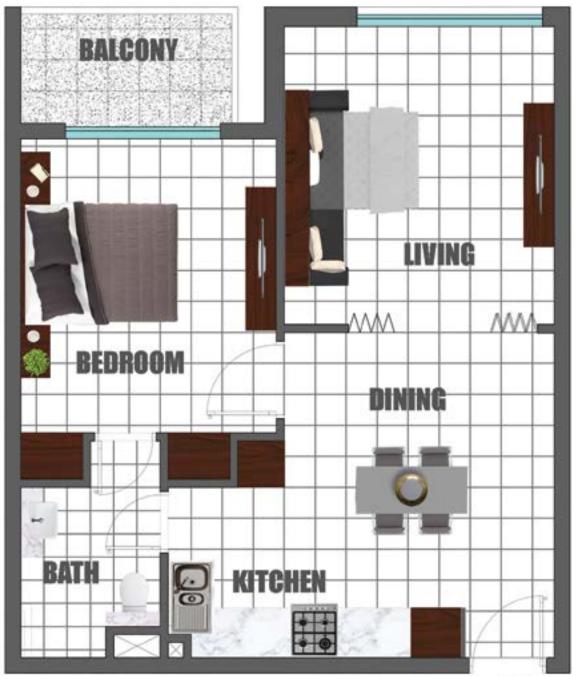

## 1 BED ROOM

AREA: 626 sq. ft.

FLAT NOS: 1, 10, 11, 13, 14, 15,

22, 23, 24, 29, 30