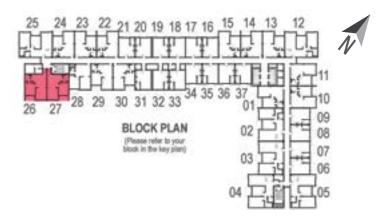

extra cost.

#### **SPACIOUS BEDROOMS**



\*Disclaimer: Please note that the apartments are unfurnished and furnishing will entail extra cost.

#### **SUNKEN PLAZA**



#### **WATER CANAL**



#### **KIDS' PLAY AREA**





#### **SWIMMING POOL & KIDS' POOL**





**HEALTH CLUB** 





**MULTI-PURPOSE HALL** 

#### **BADMINTON COURT**



#### **BASKET BALL COURT**



#### **JOGGING TRACK**





#### **POOL DECK**





**CABANA SEATING** 





## SECURITY AND SURVEILLANCE









#### **TYPICAL FLOOR**

#### STUDIO

AREA: 401 sq. ft.

FLAT NOS: 6 TO 9, 16 TO 21,

31 TO 37















#### **TYPICAL FLOOR - TYPE I**

## 1 BED ROOM

AREA: 626 sq. ft.

FLAT NOS: 1, 10, 11, 13, 14, 15,

22, 23, 24, 29, 30

#### **TYPICAL FLOOR - TYPE II**

## 1 BED ROOM

AREA: 653 sq. ft. FLAT NOS: 26, 27













**TYPICAL FLOOR - TYPE II** 

## 1 BED ROOM

AREA: 643 sq. ft. FLAT NOS: 28

#### **TYPICAL FLOOR - TYPE I**

# 2 BED ROOM

AREA: 926 sq. ft.

FLAT NOS: 02, 03, 05, 12, 25











#### **TYPICAL FLOOR - TYPE II**

## 2 BED ROOM

AREA: 984 sq. ft. FLAT NOS: 04

# EASILY ACCESSIBLE FROM ANYWHERE.

- Dubai International Airport 13 Minutes
- Dubai Safari 10 Minutes
- Dubai Frame 18 Minutes
- Dubai World Central
   (Al Maktoum Airport) 35 Minutes
- Dragon Mart 7 Minutes
- Mirdif City Centre 11 Minutes

- Academic City 5 Minutes
- Downtown Dubai 18 Minutes
- Dubai World Trade Center 18 Minutes
- Meydan Racecourse 15 Minutes
- Dubai Silicon Oasis 10 Minutes
- Many reputed schools in a
   10 to 15 Minutes vicinity





## DELIVERING ON OUR PROMISES

We understand our responsibility