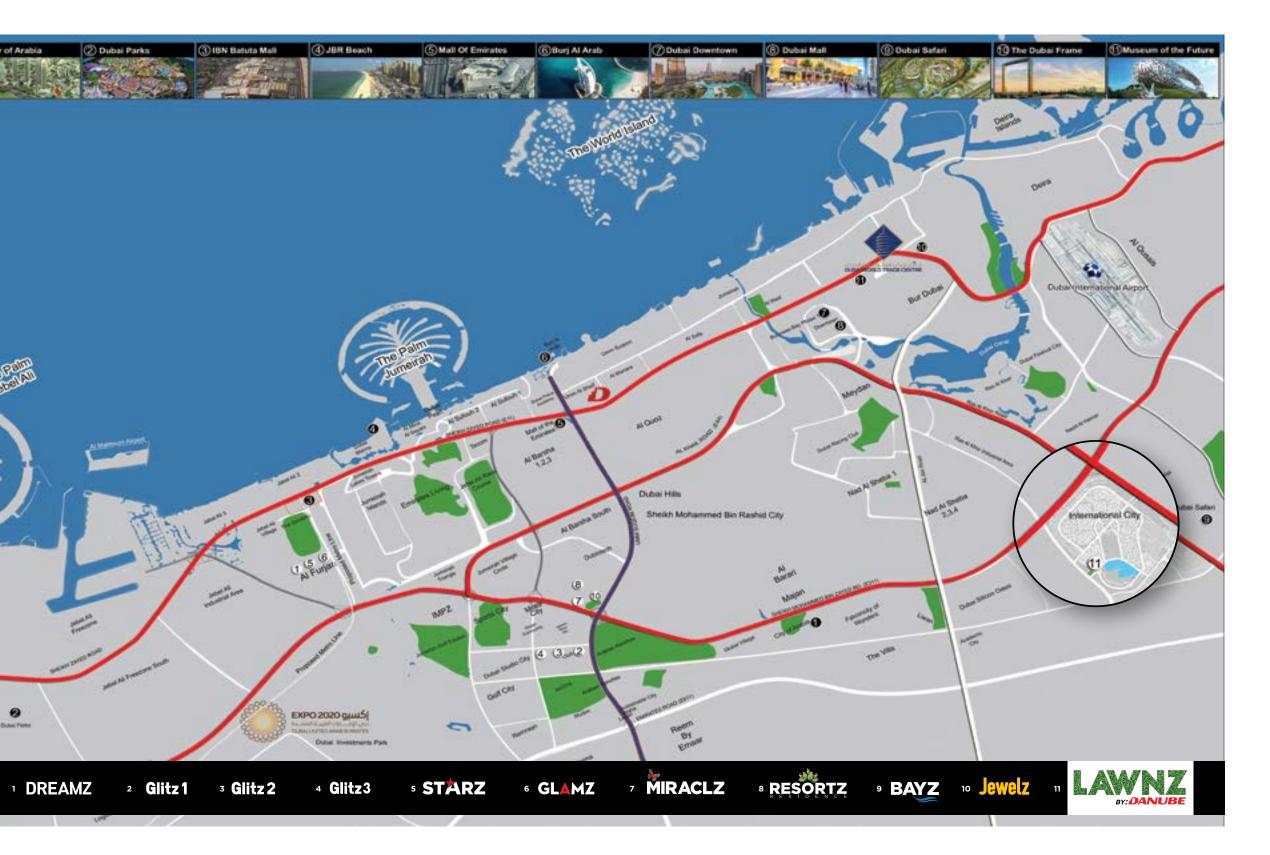

Stepping out, Lawnz is easily accessible from Sheikh Mohammed Bin Zayed Road and Academic City Road. Put simply, Lawnz is a lifestyle statement in Dubai at an unimaginably affordable price.

# EASILY ACCESSIBLE FROM ANYWHERE.

- Dubai International Airport 13 Minutes
- Dubai Safari 10 Minutes
- Dubai Frame 18 Minutes
- Dubai World Central
   (Al Maktoum Airport) 35 Minutes
- Dragon Mart 7 Minutes
- Mirdif City Centre 11 Minutes

- Academic City 5 Minutes
- Downtown Dubai 18 Minutes
- Dubai World Trade Center 18 Minutes
- Meydan Racecourse 15 Minutes
- Dubai Silicon Oasis 10 Minutes
- Many reputed schools in a
   10 to 15 Minutes vicinity