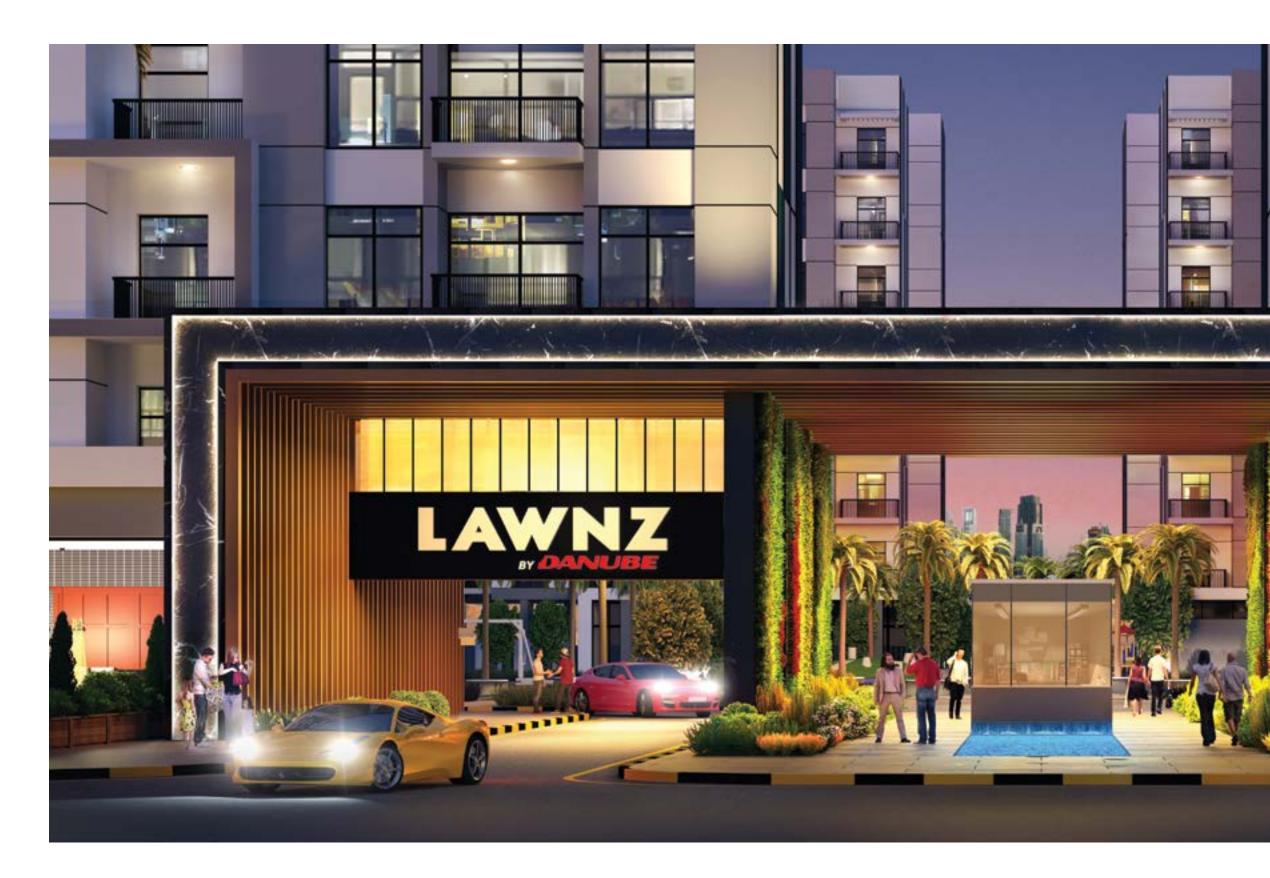

r comfortable living. It also provides multiple outdoor delights spread across 3.8 acres of open space creating a luxurious expanse. From infrastructure needs a like a Grand Gated Entrance and Covered parking to Lifestyle amenities like Landscaped gardens, Sunken Plaza, Health club, Sports facilities, Multipurpose halls, Gazebos and more. Lawnz has a lot to offer, every day.

Stepping out, Lawnz is easily accessible from Sheikh Mohammed Bin Zayed Road and Academic City Road. Put simply, Lawnz is a lifestyle statement in Dubai at an unimaginably affordable price.









#### LIVING ROOM BY DAY

European concept, designed and supplied by

**DANUBE HOME** 



\*Disclaimer: Please note that the apartments are unfurnished and furnishing will entail extra cost.



#### **BEDROOM BY NIGHT**







#### GRAND COMPLEX ENTRANCE



#### **ENTRANCE LOBBY**





#### LIFT LOBBY



#### **LIVING ROOM**



\*Disclaimer: Please note that the apartments are unfurnished and furnishing will entail extra cost.

#### **SPACIOUS BEDROOMS**



\*Disclaimer: Please note that the apartments are unfurnished and furnishing will entail extra cost.

#### **SUNKEN PLAZA**



#### **WATER CANAL**



#### **KIDS' PLAY AREA**





#### **SWIMMING POOL & KIDS' POOL**





**HEALTH CLUB** 





**MULTI-PURPOSE HALL** 

#### **BADMINTON COURT**



#### **BASKET BALL COURT**



#### **JOGGING TRACK**





#### **POOL DECK**





**CABANA SEATING** 





## SECURITY AND SURVEILLANCE









#### **TYPICAL FLOOR**

#### STUDIO

AREA: 401 sq. ft.

FLAT NOS: 6 TO 9, 16 TO 21,

31 TO 37















#### **TYP