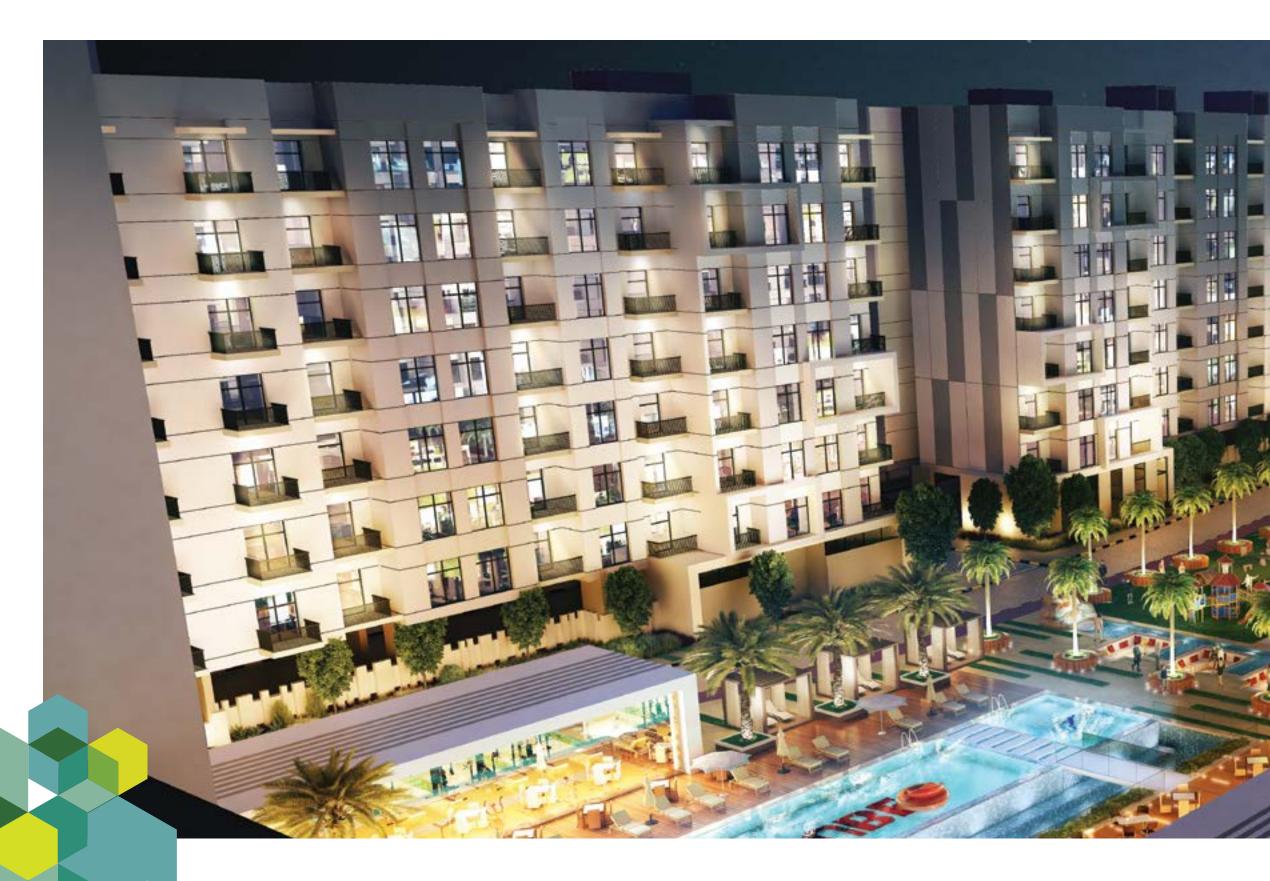

Forbes
TOP
REAL ESTATE
COMPANIES
IN THE ARAB WORLD
2017

Forbes
TOP
REAL ESTATE
COMPANIES
IN THE ARAB WORLD
2016

Lawnz by Danube a fully integrated complex is located in International City phase 1, one of the biggest and fully established communities in Dubai. A thoughtfully designed address, Lawnz is a unique combination of large scale mixed use development that includes Residential, Retail, F&B, and Recreational facilities spread across over 1.1 million sq.ft.

The Gated Complex comprises of 4 residential blocks, offering Studio, 1 Bedroom and 2 Bedroom apartments that optimize the use of indoor space for comfortable living. It also provides multiple outdoor delights spread across 3.8 acres of open space creating a luxurious expanse. From infrastructure needs a like a Grand Gated Entrance and Covered parking to Lifestyle amenities like Landscaped gardens, Sunken Plaza, Health club, Sports facilities, Multipurpose halls, Gazebos and more. Lawnz has a lot to offer, every day.