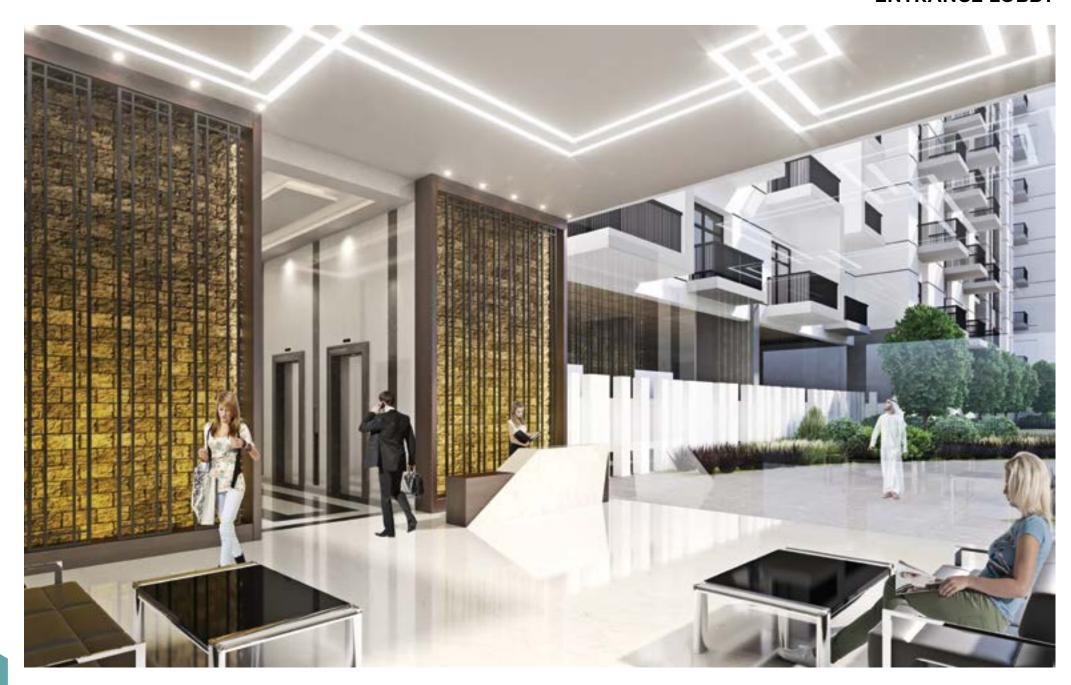

ghts spread across 3.8 acres of open space creating a luxurious expanse. From infrastructure needs a like a Grand Gated Entrance and Covered parking to Lifestyle amenities like Landscaped gardens, Sunken Plaza, Health club, Sports facilities, Multipurpose halls, Gazebos and more. Lawnz has a lot to offer, every day.

Stepping out, Lawnz is easily accessible from Sheikh Mohammed Bin Zayed Road and Academic City Road. Put simply, Lawnz is a lifestyle statement in Dubai at an unimaginably affordable price.









#### LIVING ROOM BY DAY

European concept, designed and supplied by

**DANUBE HOME** 



\*Disclaimer: Please note that the apartments are unfurnished and furnishing will entail extra cost.



#### **BEDROOM BY NIGHT**







#### GRAND COMPLEX ENTRANCE



#### **ENTRANCE LOBBY**





#### LIFT LOBBY



#### **LIVING ROOM**



\*Disclaimer: Please note that the apartments are unfurnished and furnishing will entail extra cost.

#### **SPACIOUS BEDROOMS**



\*Disclaimer: Please note that the apartments are unfurnished and furnishing will entail extra cost.

#### **SUNKEN PLAZA**



#### **WATER CANAL**



#### **KIDS' PLAY AREA**





#### **SWIMMING POOL & KIDS' POOL**





**HEALTH CLUB** 





**MULTI-PURPOSE HALL** 

#### **BADMINTON COURT**



#### **BASKET BALL COURT**



#### **JOGGING TRACK**





#### **POOL DECK**





**CABANA SEATING** 





## SECURITY AND SURVEILLANCE









#### **TYPICAL FLOOR**

#### STUDIO

AREA: 401 sq. ft.

FLAT NOS: 6 TO 9, 16 TO 21,

31 TO 37















#### **TYPICAL FLOOR - TYPE I**

## 1 BED ROOM

AREA: 626 sq. ft.

FLA