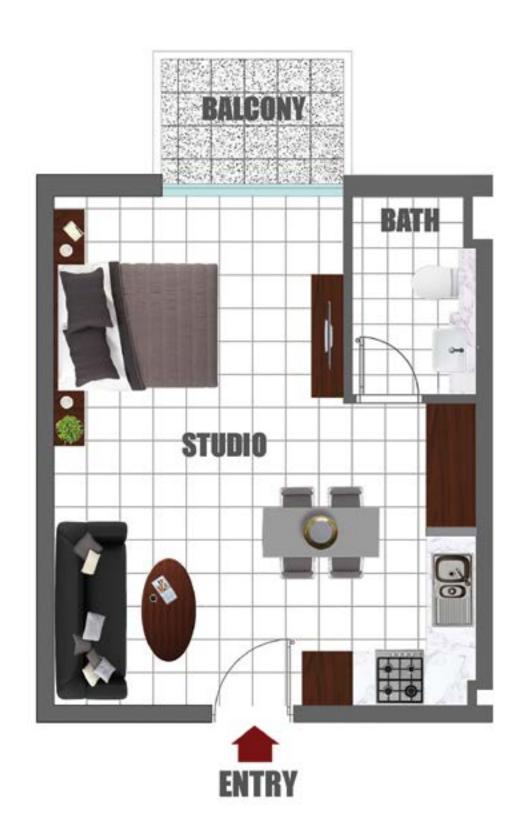

DROOM BY NIGHT**







#### GRAND COMPLEX ENTRANCE



#### **ENTRANCE LOBBY**





#### LIFT LOBBY



#### **LIVING ROOM**



\*Disclaimer: Please note that the apartments are unfurnished and furnishing will entail extra cost.

#### **SPACIOUS BEDROOMS**



\*Disclaimer: Please note that the apartments are unfurnished and furnishing will entail extra cost.

#### **SUNKEN PLAZA**



#### **WATER CANAL**



#### **KIDS' PLAY AREA**





#### **SWIMMING POOL & KIDS' POOL**





**HEALTH CLUB** 





**MULTI-PURPOSE HALL** 

#### **BADMINTON COURT**



#### **BASKET BALL COURT**



#### **JOGGING TRACK**





#### **POOL DECK**





**CABANA SEATING** 





## SECURITY AND SURVEILLANCE









#### **TYPICAL FLOOR**

#### STUDIO

AREA: 401 sq. ft.

FLAT NOS: 6 TO 9, 16 TO 21,

31 TO 37















#### **TYPICAL FLOOR - TYPE I**

## 1 BED ROOM

AREA: 626 sq. ft.

FLAT NOS: 1, 10, 11, 13, 14, 15,

22, 23, 24, 29, 30

#### **TYPICAL FLOOR - TYPE II**

## 1 BED ROOM

AREA: 653 sq. ft. FLAT NOS: 26, 27













**TYPICAL FLOOR - TYPE II** 

## 1 BED ROOM

AREA: 643 sq. ft. FLAT NOS: 28

#### **TYPICAL FLOOR - TYPE I**

# 2 BED ROOM

AREA: 926 sq. ft.

FLAT NOS: 02, 03, 05, 12, 25











#### **TYPICAL FLOOR - TYPE II**

## 2 BED ROOM

AREA: 984 sq. ft. FLAT NOS: 04

# EASILY ACCESSIBLE FROM ANYWHERE.

- Dubai International Airport 13 Minutes
- Dubai Safari 10 Minutes
- Dubai Frame 18 Minutes
- Dubai World Central
   (Al Maktoum Airport) 35 Minutes
- Dragon Mart 7 Minutes
- Mirdif City Centre 11 Minutes

- Academic City 5 Minutes
- Downtown Dubai 18 Minutes
- Dubai Worl