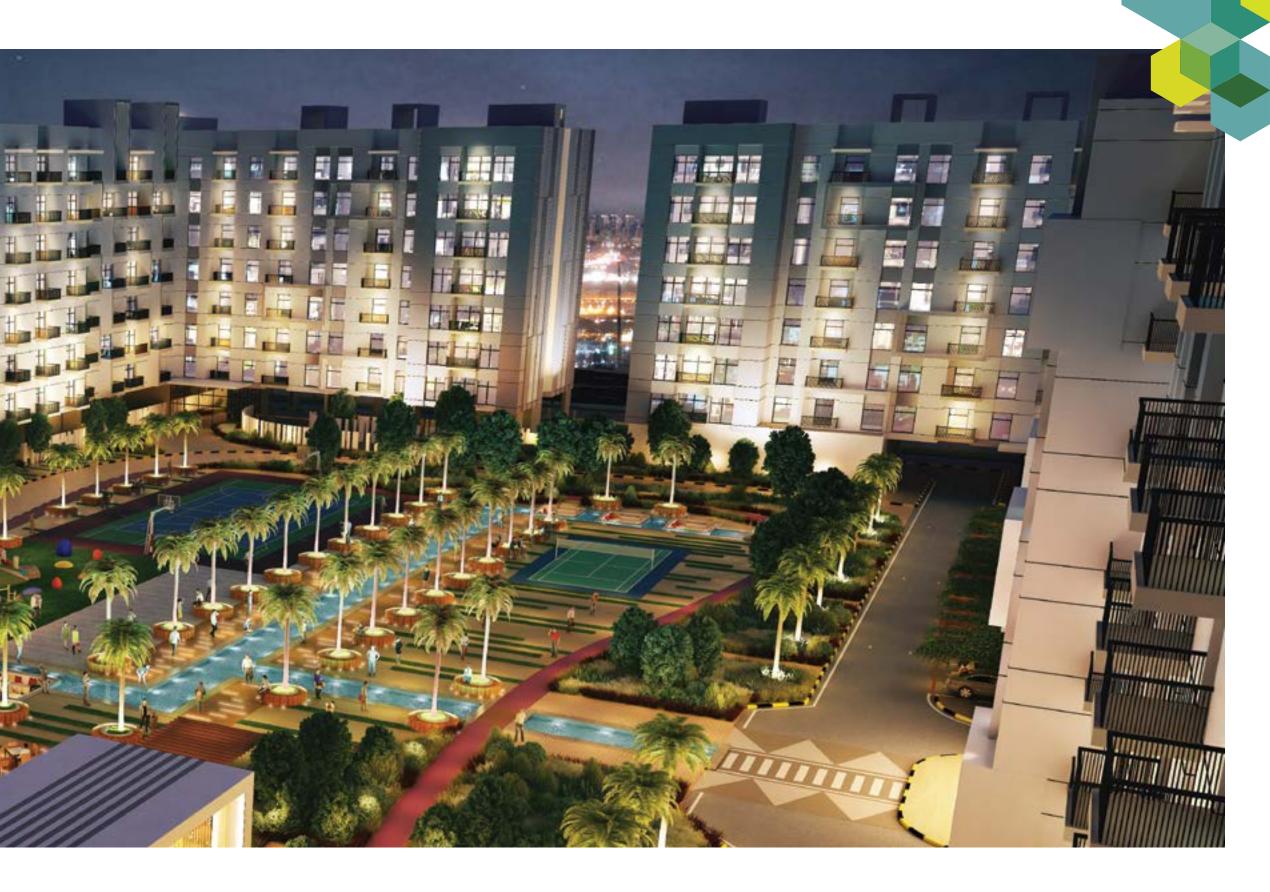

The Gated Complex comprises of 4 residential blocks, offering Studio, 1 Bedroom and 2 Bedroom apartments that optimize the use of indoor space for comfortable living. It also provides multiple outdoor delights spread across 3.8 acres of open space creating a luxurious expanse. From infrastructure needs a like a Grand Gated Entrance and Covered parking to Lifestyle amenities like Landscaped gardens, Sunken Plaza, Health club, Sports facilities, Multipurpose halls, Gazebos and more. Lawnz has a lot to offer, every day.