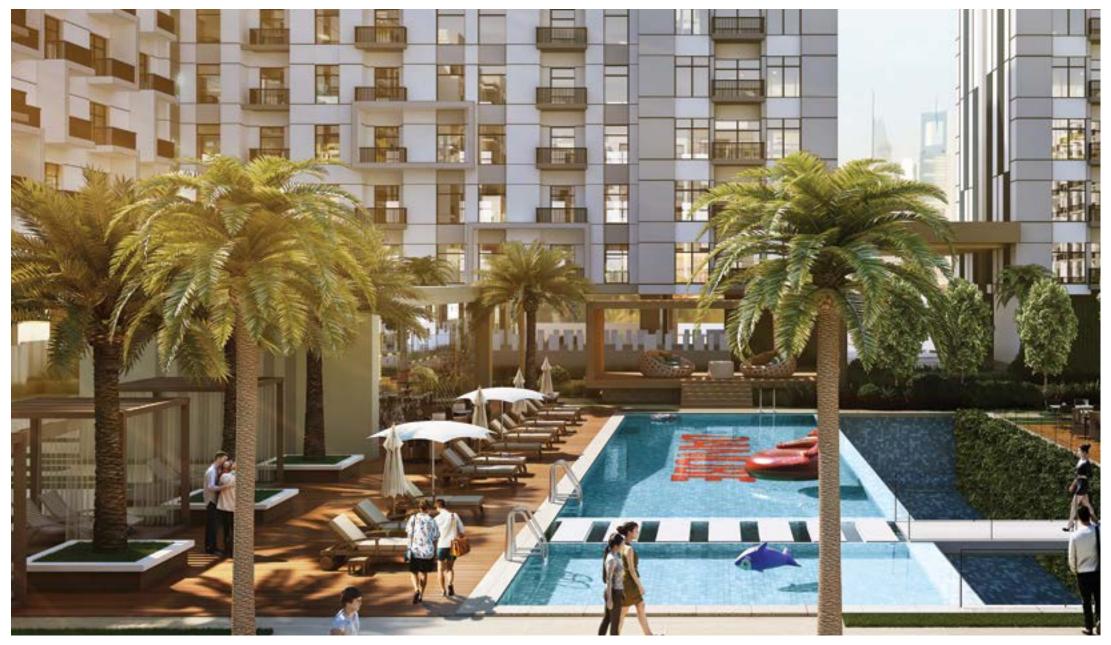

ept, designed and supplied by

**DANUBE HOME** 



\*Disclaimer: Please note that the apartments are unfurnished and furnishing will entail extra cost.



#### **BEDROOM BY NIGHT**







#### GRAND COMPLEX ENTRANCE



#### **ENTRANCE LOBBY**





#### LIFT LOBBY



#### **LIVING ROOM**



\*Disclaimer: Please note that the apartments are unfurnished and furnishing will entail extra cost.

#### **SPACIOUS BEDROOMS**



\*Disclaimer: Please note that the apartments are unfurnished and furnishing will entail extra cost.

#### **SUNKEN PLAZA**



#### **WATER CANAL**



#### **KIDS' PLAY AREA**





#### **SWIMMING POOL & KIDS' POOL**





**HEALTH CLUB** 





**MULTI-PURPOSE HALL** 

#### **BADMINTON COURT**



#### **BASKET BALL COURT**



#### **JOGGING TRACK**





#### **POOL DECK**





**CABANA SEATING** 





## SECURITY AND SURVEILLANCE









#### **TYPICAL FLOOR**

#### STUDIO

AREA: 401 sq. ft.

FLAT NOS: 6 TO 9, 16 TO 21,

31 TO 37















#### **TYPICAL FLOOR - TYPE I**

## 1 BED ROOM

AREA: 626 sq. ft.

FLAT NOS: 1, 10, 11, 13, 14, 15,

22, 23, 24, 29, 30

#### **TYPICAL FLOOR - TYPE II**

## 1 BED ROOM

AREA: 653 sq. ft. FLAT NOS: 26, 27













**TYPICAL FLOOR - TYPE II** 

## 1 BED ROOM

AREA: 643 sq. ft. FLAT NOS: 28

#### **TYPICAL FLOOR - TYPE I**

# 2 BED ROOM

AREA: 926 sq. ft.

FLAT NOS: 02, 03, 05, 12, 25











#### **TYPICAL FLOOR - TYPE II**

## 2 BED ROOM

AREA: 984 sq. ft. FLAT NOS: 04

# EASILY ACCESSIBLE FROM ANYWHERE.

- Dubai International Airport 13 Minutes
- Dubai Safari 10 Minutes
- Dubai Frame 18 Minutes
- Dubai World Ce