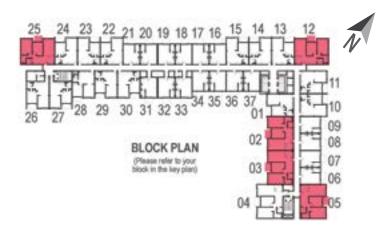

# 2 BED ROOM

AREA: 926 sq. ft.

FLAT NOS: 02, 03, 05, 12, 25

## 2 BED ROOM

AREA: 984 sq. ft. FLAT NOS: 04