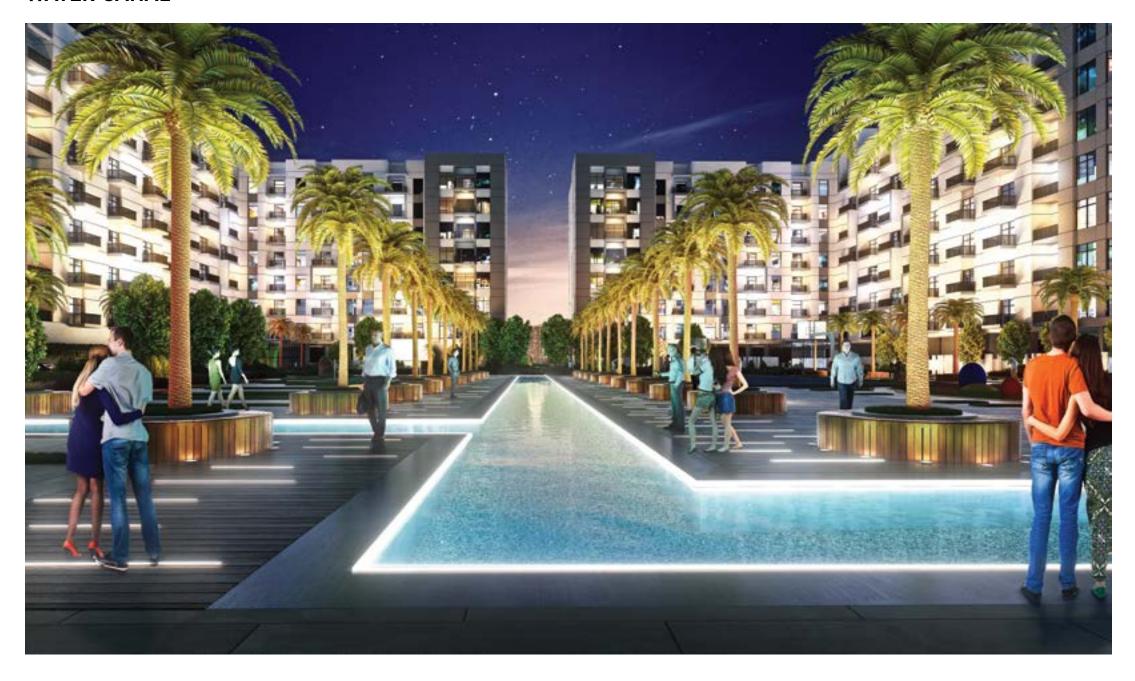

out, Lawnz is easily accessible from Sheikh Mohammed Bin Zayed Road and Academic City Road. Put simply, Lawnz is a lifestyle statement in Dubai at an unimaginably affordable price.









#### LIVING ROOM BY DAY

European concept, designed and supplied by

**DANUBE HOME** 



\*Disclaimer: Please note that the apartments are unfurnished and furnishing will entail extra cost.



#### **BEDROOM BY NIGHT**







#### GRAND COMPLEX ENTRANCE



#### **ENTRANCE LOBBY**





#### LIFT LOBBY



#### **LIVING ROOM**



\*Disclaimer: Please note that the apartments are unfurnished and furnishing will entail extra cost.

#### **SPACIOUS BEDROOMS**



\*Disclaimer: Please note that the apartments are unfurnished and furnishing will entail extra cost.

#### **SUNKEN PLAZA**



#### **WATER CANAL**



#### **KIDS' PLAY AREA**





#### **SWIMMING POOL & KIDS' POOL**





**HEALTH CLUB** 





**MULTI-PURPOSE HALL** 

#### **BADMINTON COURT**



#### **BASKET BALL COURT**



#### **JOGGING TRACK**





#### **POOL DECK**





**CABANA SEATING** 





## SECURITY AND SURVEILLANCE









#### **TYPICAL FLOOR**

#### STUDIO

AREA: 401 sq. ft.

FLAT NOS: 6 TO 9, 16 TO 21,

31 TO 37















#### **TYPICAL FLOOR - TYPE I**

## 1 BED ROOM

AREA: 626 sq. ft.

FLAT NOS: 1, 10, 11, 13, 14, 15,

22, 23, 24, 29, 30

#### **TYPICAL FLOOR - TYPE II**

## 1 BED ROOM

AREA: 653 sq. ft. FLAT NOS: 26, 27













**TYPICAL FLOOR - TYPE II** 

## 1 BED ROOM

AREA: 643 sq. ft. FLAT NOS: 28

#### **TYPICAL FLOOR - TYPE I**

# 2 BED ROOM

AREA: 926 sq. ft.

FLAT NOS: 02, 03, 05, 12, 25