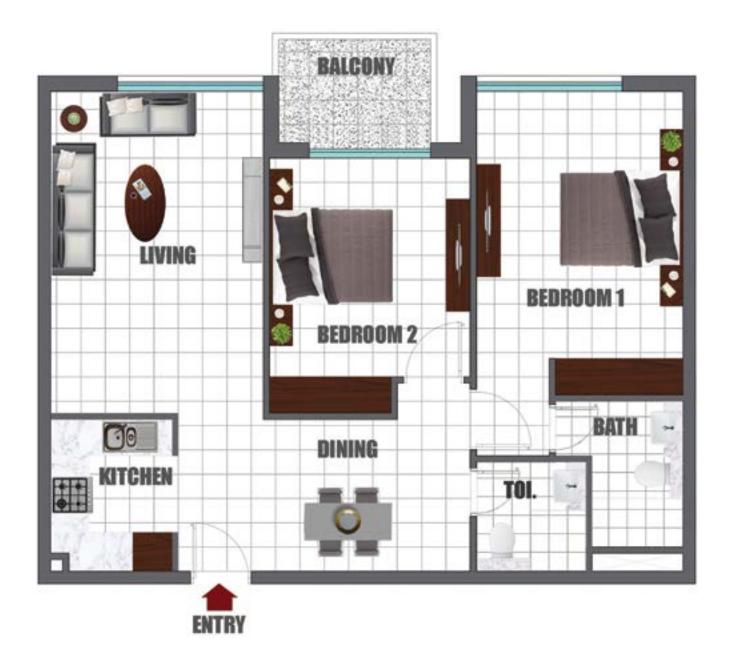

L**



#### **KIDS' PLAY AREA**





#### **SWIMMING POOL & KIDS' POOL**





**HEALTH CLUB** 





**MULTI-PURPOSE HALL** 

#### **BADMINTON COURT**



#### **BASKET BALL COURT**



#### **JOGGING TRACK**





#### **POOL DECK**





**CABANA SEATING** 





## SECURITY AND SURVEILLANCE









#### **TYPICAL FLOOR**

#### STUDIO

AREA: 401 sq. ft.

FLAT NOS: 6 TO 9, 16 TO 21,

31 TO 37















#### **TYPICAL FLOOR - TYPE I**

## 1 BED ROOM

AREA: 626 sq. ft.

FLAT NOS: 1, 10, 11, 13, 14, 15,

22, 23, 24, 29, 30

#### **TYPICAL FLOOR - TYPE II**

## 1 BED ROOM

AREA: 653 sq. ft. FLAT NOS: 26, 27













**TYPICAL FLOOR - TYPE II** 

## 1 BED ROOM

AREA: 643 sq. ft. FLAT NOS: 28

#### **TYPICAL FLOOR - TYPE I**

# 2 BED ROOM

AREA: 926 sq. ft.

FLAT NOS: 02, 03, 05, 12, 25











#### **TYPICAL FLOOR - TYPE II**

## 2 BED ROOM

AREA: 984 sq. ft. FLAT NOS: 04

# EASILY ACCESSIBLE FROM ANYWHERE.

- Dubai International Airport 13 Minutes
- Dubai Safari 10 Minutes
- Dubai Frame 18 Minutes
- Dubai World Central
   (Al Maktoum Airport) 35 Minutes
- Dragon Mart 7 Minutes
- Mirdif City Centre 11 Minutes

- Academic City 5 Minutes
- Downtown Dubai 18 Minutes
- Dubai World Trade Center 18 Minutes
- Meydan Racecourse 15 Minutes
- Dubai Silicon Oasis 10 Minutes
- Many reputed schools in a
   10 to 15 Minutes vicinity





## DELIVERING ON OUR PROMISES

We understand our responsibility as your property developer and we remain committed to the timely delivery of your property. We firmly believe that our reputation as a successful developer is derived from our project del