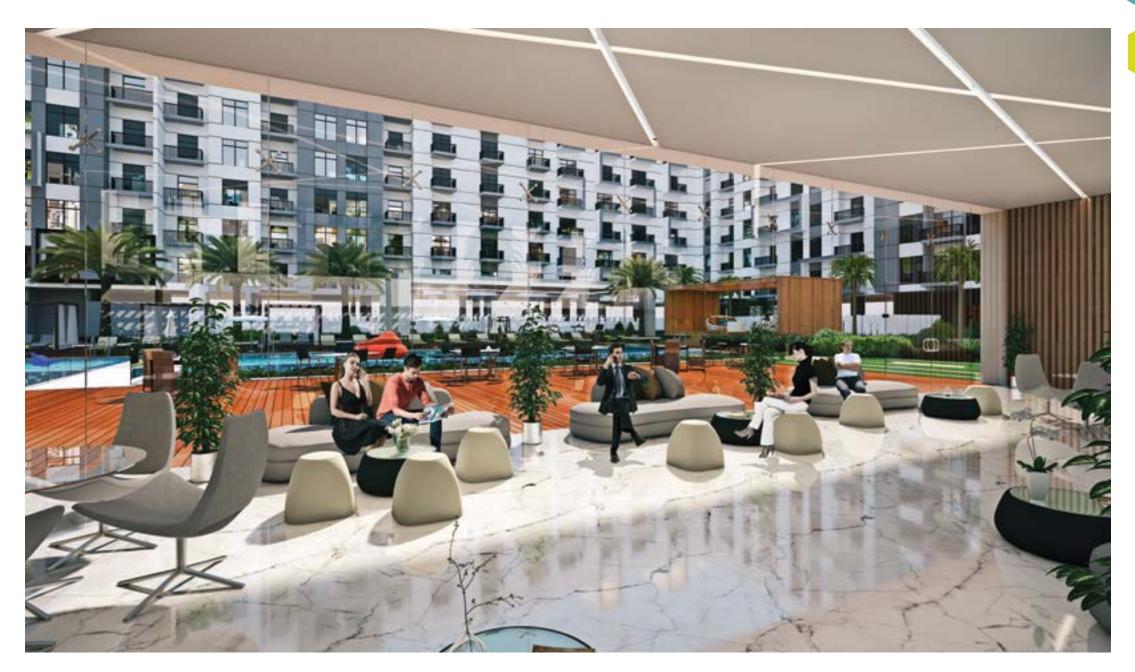

ut simply, Lawnz is a lifestyle statement in Dubai at an unimaginably affordable price.









#### LIVING ROOM BY DAY

European concept, designed and supplied by

**DANUBE HOME** 



\*Disclaimer: Please note that the apartments are unfurnished and furnishing will entail extra cost.



#### **BEDROOM BY NIGHT**







#### GRAND COMPLEX ENTRANCE



#### **ENTRANCE LOBBY**





#### LIFT LOBBY



#### **LIVING ROOM**



\*Disclaimer: Please note that the apartments are unfurnished and furnishing will entail extra cost.

#### **SPACIOUS BEDROOMS**



\*Disclaimer: Please note that the apartments are unfurnished and furnishing will entail extra cost.

#### **SUNKEN PLAZA**



#### **WATER CANAL**



#### **KIDS' PLAY AREA**





#### **SWIMMING POOL & KIDS' POOL**





**HEALTH CLUB** 





**MULTI-PURPOSE HALL** 

#### **BADMINTON COURT**



#### **BASKET BALL COURT**



#### **JOGGING TRACK**





#### **POOL DECK**





**CABANA SEATING** 





## SECURITY AND SURVEILLANCE









#### **TYPICAL FLOOR**

#### STUDIO

AREA: 401 sq. ft.

FLAT NOS: 6 TO 9, 16 TO 21,

31 TO 37















#### **TYPICAL FLOOR - TYPE I**

## 1 BED ROOM

AREA: 626 sq. ft.

FLAT NOS: 1, 10, 11, 13, 14, 15,

22, 23, 24, 29, 30

#### **TYPICAL FLOOR - TYPE II**

## 1 BED ROOM

AREA: 653 sq. ft. FLAT NOS: 26, 27













**TYPICAL FLOOR - TYPE II** 

## 1 BED ROOM

AREA: 643 sq. ft. FLAT NOS: 28

#### **TYPICAL FLOOR - TYPE I**

# 2 BED ROOM

AREA: 926 sq. ft.

FLAT NOS: 02, 03, 05, 12, 25











#### **TYPICAL FLOOR - TYPE II**

## 2 BED ROOM

AREA: 984 sq. ft. FLAT NOS: 04

# EASILY