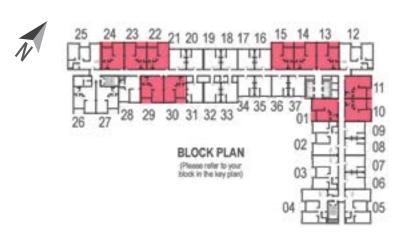

## 1 BED ROOM

AREA: 653 sq. ft. FLAT NOS: 26, 27

**TYPICAL FLOOR - TYPE II** 

## 1 BED ROOM

AREA: 643 sq. ft. FLAT NOS: 28