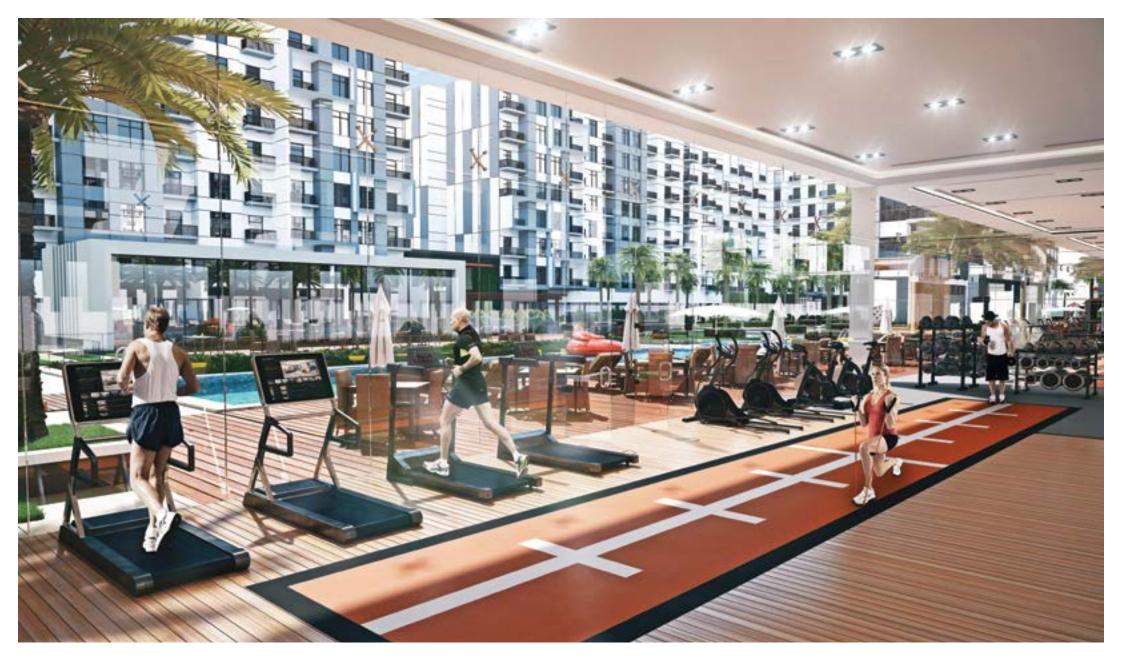

Academic City Road. Put simply, Lawnz is a lifestyle statement in Dubai at an unimaginably affordable price.









#### LIVING ROOM BY DAY

European concept, designed and supplied by

**DANUBE HOME** 



\*Disclaimer: Please note that the apartments are unfurnished and furnishing will entail extra cost.



#### **BEDROOM BY NIGHT**







#### GRAND COMPLEX ENTRANCE



#### **ENTRANCE LOBBY**





#### LIFT LOBBY



#### **LIVING ROOM**



\*Disclaimer: Please note that the apartments are unfurnished and furnishing will entail extra cost.

#### **SPACIOUS BEDROOMS**



\*Disclaimer: Please note that the apartments are unfurnished and furnishing will entail extra cost.

#### **SUNKEN PLAZA**



#### **WATER CANAL**



#### **KIDS' PLAY AREA**





#### **SWIMMING POOL & KIDS' POOL**





**HEALTH CLUB** 





**MULTI-PURPOSE HALL** 

#### **BADMINTON COURT**



#### **BASKET BALL COURT**



#### **JOGGING TRACK**





#### **POOL DECK**





**CABANA SEATING** 





## SECURITY AND SURVEILLANCE









#### **TYPICAL FLOOR**

#### STUDIO

AREA: 401 sq. ft.

FLAT NOS: 6 TO 9, 16 TO 21,

31 TO 37















#### **TYPICAL FLOOR - TYPE I**

## 1 BED ROOM

AREA: 626 sq. ft.

FLAT NOS: 1, 10, 11, 13, 14, 15,

22, 23, 24, 29, 30

#### **TYPICAL FLOOR - TYPE II**

## 1 BED ROOM

AREA: 653 sq. ft. FLAT NOS: 26, 27













**TYPICAL FLOOR - TYPE II** 

## 1 BED ROOM

AREA: 643 sq. ft. FLAT NOS: 28

#### **TYPICAL FLOOR - TYPE I**

# 2 BED ROOM

AREA: 926 sq. ft.

FLAT NOS: 02, 03, 05, 12, 25











#### **TYPICAL FLOOR - TYPE II**

## 2 BED ROOM

AREA: 984 sq. ft. F