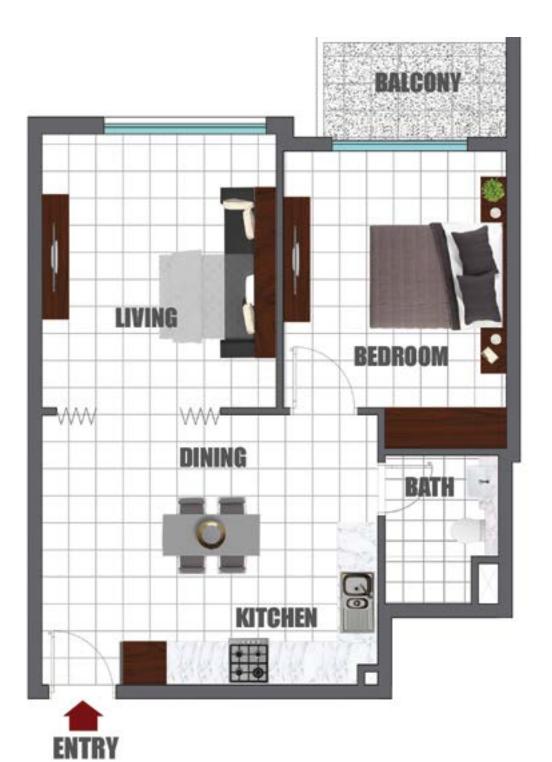

## 1 BED ROOM

AREA: 626 sq. ft.

FLAT NOS: 1, 10, 11, 13, 14, 15,

22, 23, 24, 29, 30