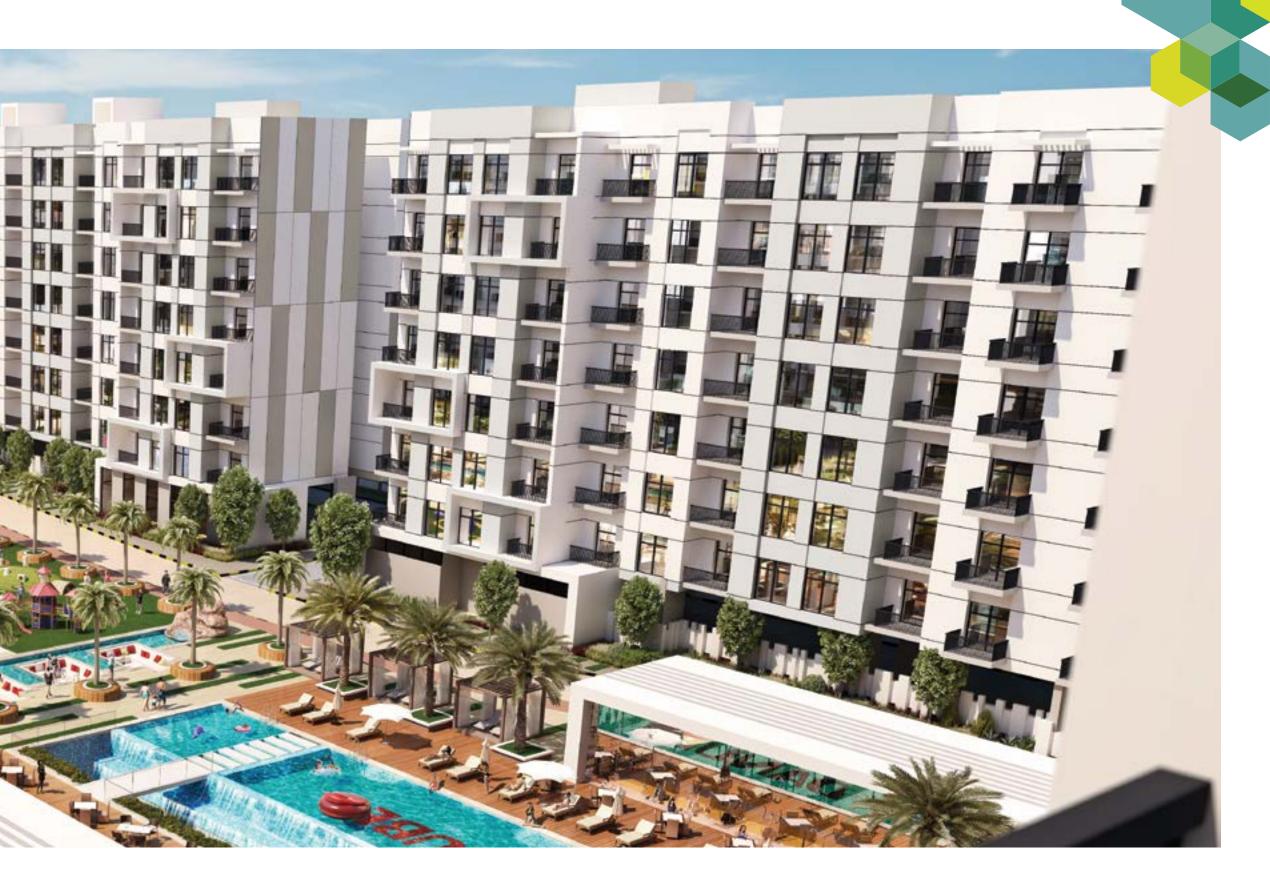

The Gated Complex comprises of 4 residential blocks, offering Studio, 1 Bedroom and 2 Bedroom apartments that optimize the use of indoor space for comfortable living. It also provides multiple outdoor delights spread across 3.8 acres of open space creating a luxurious expanse. From infrastructure needs a like a Grand Gated Entrance and Covered parking to Lifestyle amenities like Landscaped gardens, Sunken Plaza, Health club, Sports facilities, Multipurpose halls, Gazebos and more. Lawnz has a lot to offer, every day.