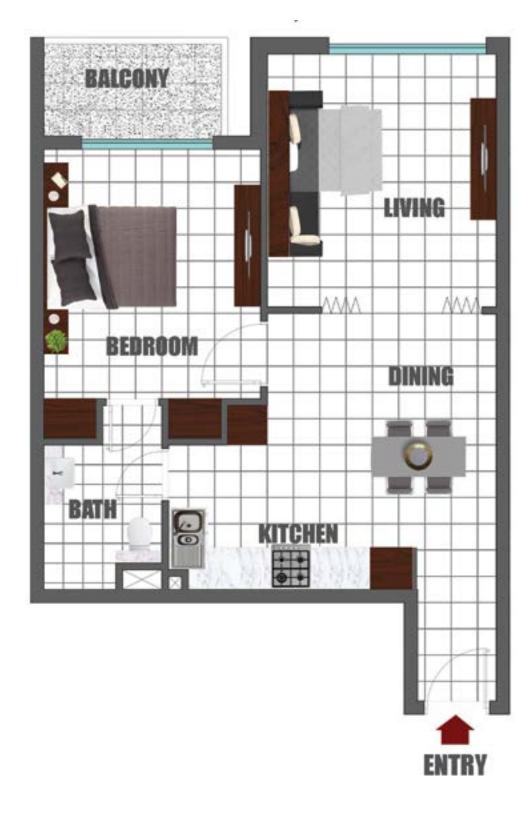

tra cost.

#### **SPACIOUS BEDROOMS**



\*Disclaimer: Please note that the apartments are unfurnished and furnishing will entail extra cost.

#### **SUNKEN PLAZA**



#### **WATER CANAL**



#### **KIDS' PLAY AREA**





#### **SWIMMING POOL & KIDS' POOL**





**HEALTH CLUB** 





**MULTI-PURPOSE HALL** 

#### **BADMINTON COURT**



#### **BASKET BALL COURT**



#### **JOGGING TRACK**





#### **POOL DECK**





**CABANA SEATING** 





## SECURITY AND SURVEILLANCE









#### **TYPICAL FLOOR**

#### STUDIO

AREA: 401 sq. ft.

FLAT NOS: 6 TO 9, 16 TO 21,

31 TO 37















#### **TYPICAL FLOOR - TYPE I**

## 1 BED ROOM

AREA: 626 sq. ft.

FLAT NOS: 1, 10, 11, 13, 14, 15,

22, 23, 24, 29, 30

#### **TYPICAL FLOOR - TYPE II**

## 1 BED ROOM

AREA: 653 sq. ft. FLAT NOS: 26, 27













**TYPICAL FLOOR - TYPE II** 

## 1 BED ROOM

AREA: 643 sq. ft. FLAT NOS: 28

#### **TYPICAL FLOOR - TYPE I**

# 2 BED ROOM

AREA: 926 sq. ft.

FLAT NOS: 02, 03, 05, 12, 25











#### **TYPICAL FLOOR - TYPE II**

## 2 BED ROOM

AREA: 984 sq. ft. FLAT NOS: 04

# EASILY ACCESSIBLE FROM ANYWHERE.

- Dubai International Airport 13 Minutes
- Dubai Safari 10 Minutes
- Dubai Frame 18 Minutes
- Dubai World Central
   (Al Maktoum Airport) 35 Minutes
- Dragon Mart 7 Minutes
- Mirdif City Centre 11 Minutes

- Academic City 5 Minutes
- Downtown Dubai 18 Minutes
- Dubai World Trade Center 18 Minutes
- Meydan Racecourse 15 Minutes
- Dubai Silicon Oasis 10 Minutes
- Many reputed schools in a
   10 to 15 Minutes vicinity





## DELIVERING ON OUR PROMISES

We understand our responsibility as