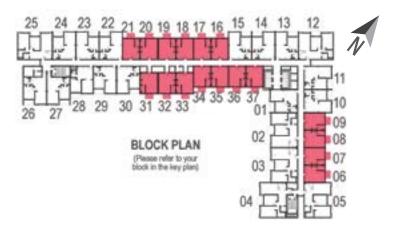

#### **TYPICAL FLOOR**

#### STUDIO

AREA: 401 sq. ft.

FLAT NOS: 6 TO 9, 16 TO 21,

31 TO 37

## 1 BED ROOM

AREA: 626 sq. ft.

FLAT NOS: 1, 10, 11, 13, 14, 15,

22, 23, 24, 29, 30