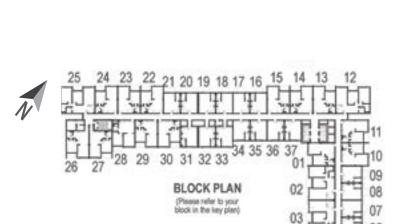

#### STUDIO

AREA: 401 sq. ft.

FLAT NOS: 6 TO 9, 16 TO 21,

31 TO 37

## 1 BED ROOM

AREA: 626 sq. ft.

FLAT NOS: 1, 10, 11, 13, 14, 15,

22, 23, 24, 29, 30

## 1 BED ROOM

AREA: 653 sq. ft. FLAT NOS: 26, 27

**TYPICAL FLOOR - TYPE II** 

## 1 BED ROOM

AREA: 643 sq. ft. FLAT NOS: 28

# 2 BED ROOM

AREA: 926 sq. ft.

FLAT NOS: 02, 03, 05, 12, 25

## 2 BED ROOM

AREA: 984 sq. ft. FLAT NOS: 04