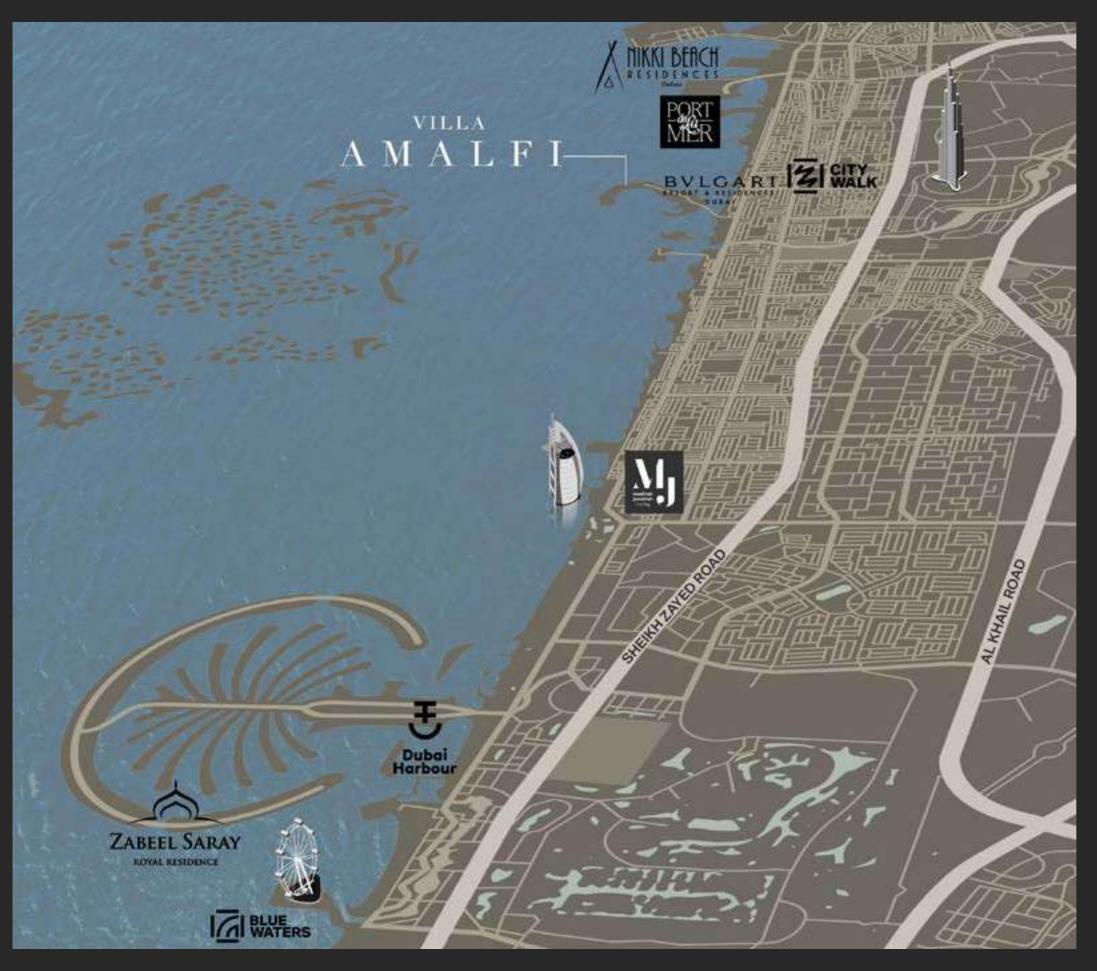

## VILLA A MALL FI

Located at the centre of Jumeira Bay

5 km from Dubai central district

15 km from Dubai International Airport

Direct access from Jumeirah Beach Road

SCULPTED IN THE SHAPE OF A TITANIC SEAHORSE, JUMEIRA BAY ISLAND IS FAST BECOMING A SOUGHT-AFTER LUXURY NEIGHBOURHOOD.

hink about a perfect location:
Jumeira Bay is located on the
coast of Dubai, with direct access
from Jumeirah Beach Road.
Here you are close to the central district,
can reach Dubai International Airport or
Downtown Dubai within minutes, and still
enjoy a truly private lifestyle in an elite
neighbourhood. Making this destination
even more attractive is a branded luxury
hotel with a state-of-the-art marina and yacht
club, further enhancing the premium coastal
offering.

#### CONNECTIVITY

- 2 Minutes Jumeirah Beach Road
- 7 Minutes Sheikh Zayed
- 10 Minutes La Mer
- 10 Minutes City Walk
- 12 Minutes Nikki Beach
- 15 Minutes Burj Al Arab
- 15 Minutes Dubai Design District
- 15 Minutes Dubai International Airport Terminal 3
- 45 Minutes Al Maktoum International Airport