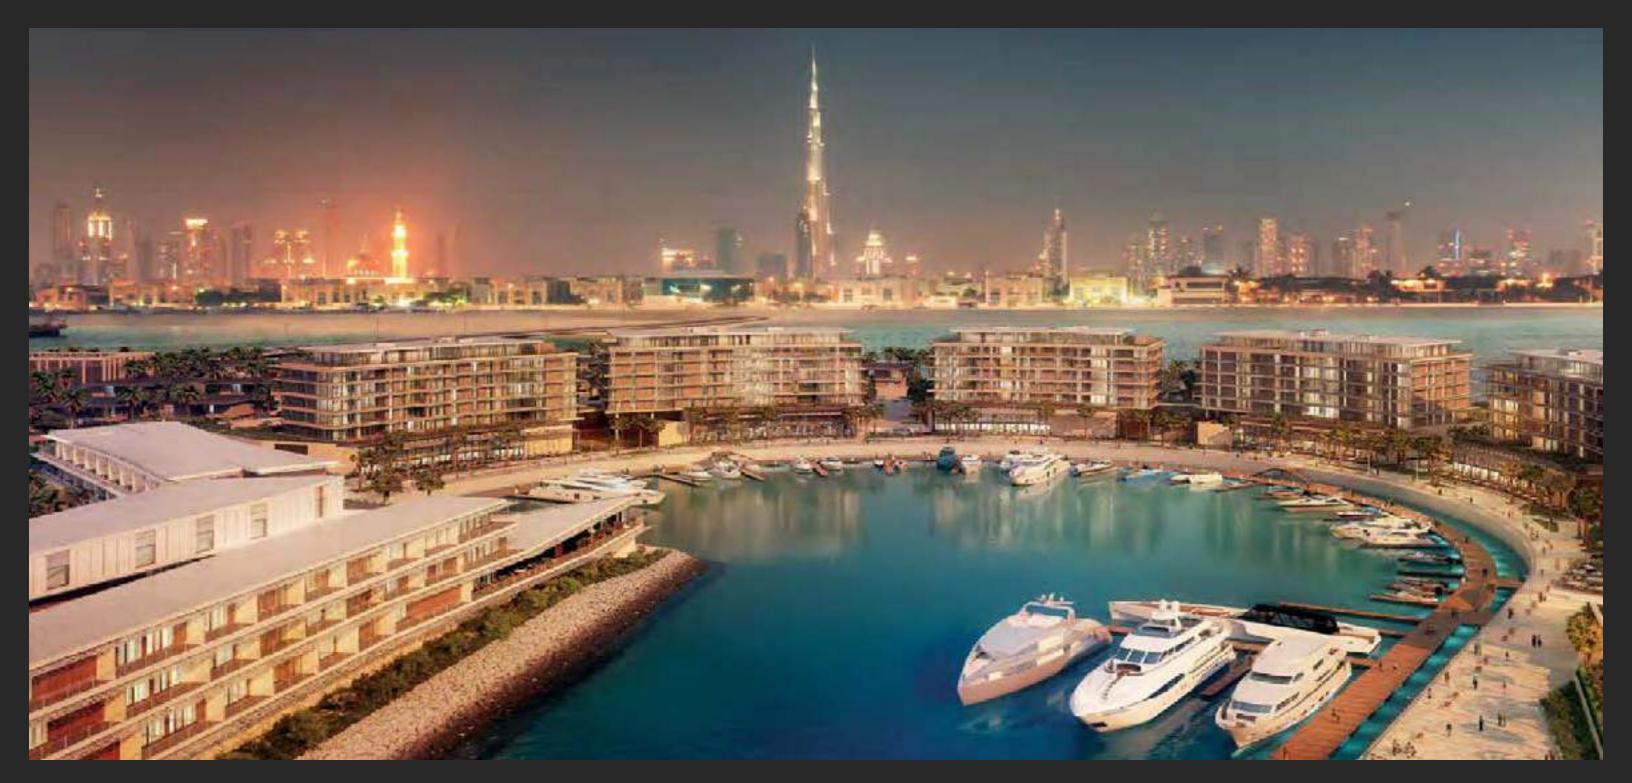

## VILLA A MALL FI

Located at the centre of Jumeira Bay

5 km from Dubai central district

15 km from Dubai International Airport

Direct access from Jumeirah Beach Road

SCULPTED IN THE SHAPE OF A TITANIC SEAHORSE, JUMEIRA BAY ISLAND IS FAST BECOMING A SOUGHT-AFTER LUXURY NEIGHBOURHOOD.

hink about a perfect location:
Jumeira Bay is located on the
coast of Dubai, with direct access
from Jumeirah Beach Road.
Here you are close to the central district,
can reach Dubai International Airport or
Downtown Dubai within minutes, and still
enjoy a truly private lifestyle in an elite
neighbourhood. Making this destination
even more attractive is a branded luxury
hotel with a state-of-the-art marina and yacht
club, further enhancing the premium coastal
offering.

### NEW LUXURY CHALLENGES THE ORDINARY.

ow moving towards the centre of the island, on a slightly raised portion of land, Villa Amalfi reveals majestic homes emerging around a lush private park. This green space is designed to work as an extended garden and will be accessible only by residents. From the rooftop terraces, preath-taking views are a feast for the eyes. From one side the clear waters of the Arabian Gulf, and from the other the awe-inspiring Dubai skyline.