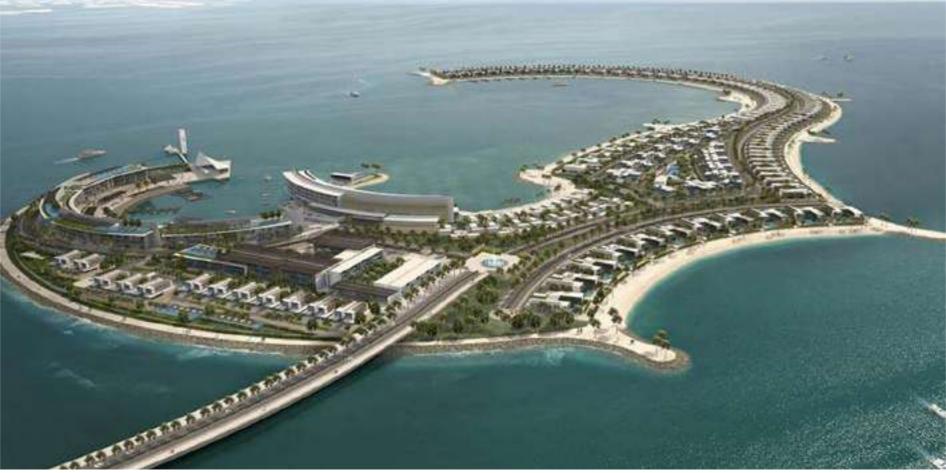

## VILLA A MALL FI

Located at the centre of Jumeira Bay

5 km from Dubai central district

15 km from Dubai International Airport

Direct access from Jumeirah Beach Road

SCULPTED IN THE SHAPE OF A TITANIC SEAHORSE, JUMEIRA BAY ISLAND IS FAST BECOMING A SOUGHT-AFTER LUXURY NEIGHBOURHOOD.

hink about a perfect location:
Jumeira Bay is located on the
coast of Dubai, with direct access
from Jumeirah Beach Road.
Here you are close to the central district,
can reach Dubai International Airport or
Downtown Dubai within minutes, and still
enjoy a truly private lifestyle in an elite
neighbourhood. Making this destination
even more attractive is a branded luxury
hotel with a state-of-the-art marina and yacht
club, further enhancing the premium coastal
offering.

Located at the centre of Jumeira Bay

12,5000 sqm of private park accessible only by residents

Direct access from Jumeirah Beach Road Next to a world-class 1.7 million sqm. marina

1.7 million sqm.

15 minutes from Dubai International Airport