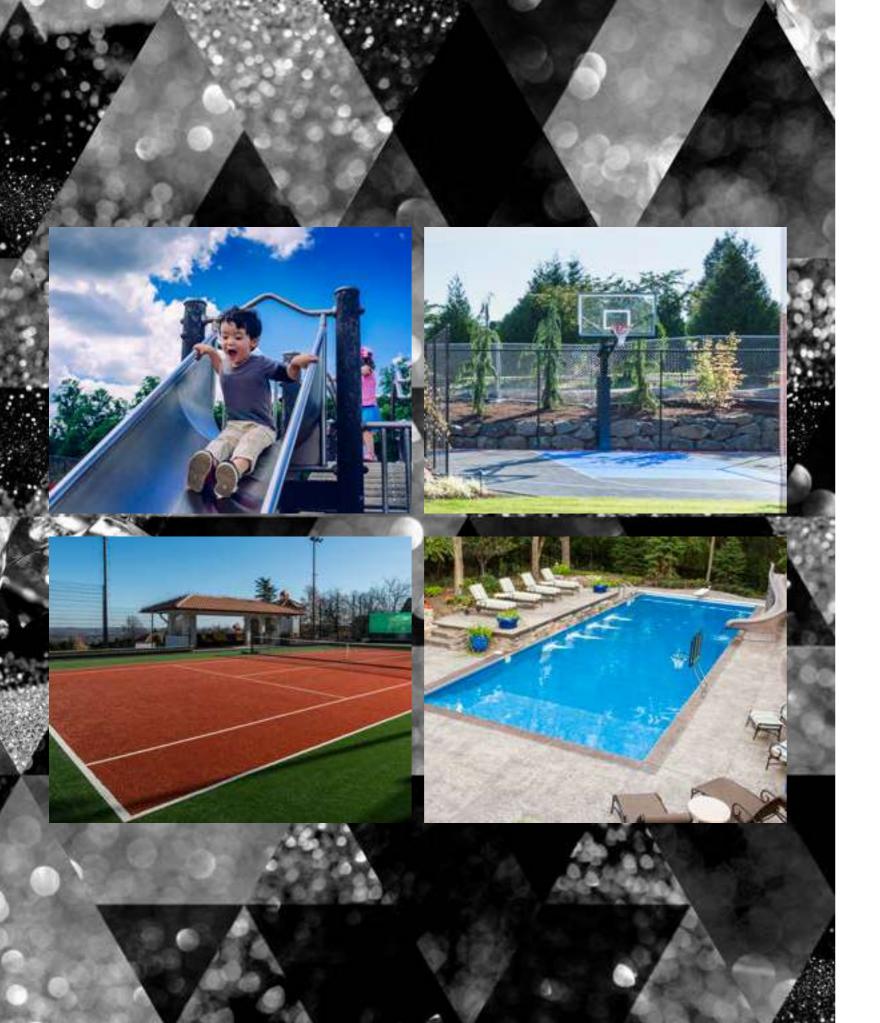

# NEW PERSPECTIVES ADDED TO LIFE.

orld-class community facilities provide ultimate convenience within this premium development.

Envision a large outdoor pool, tennis courts, basketball court, cutting-edge gym, changing rooms, fun kids play area, a charming lounge and much more.

Close vicinity to upscale dining, leisure and wellness experiences

Walking distance from a luxurious branded hotel

Adjacent to the beach

Contemporary design and high-end finishes

State-of-art community facilities:
Outdoor pool, gym, tennis courts basketball court, play area, lounge and more