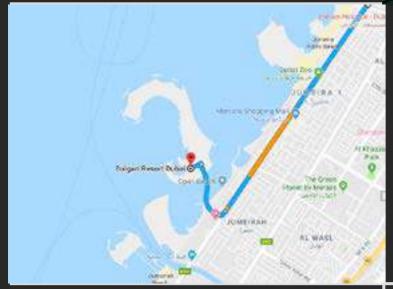

hink about a perfect location:
Jumeira Bay is located on the
coast of Dubai, with direct access
from Jumeirah Beach Road.
Here you are close to the central district,
can reach Dubai International Airport or
Downtown Dubai within minutes, and still
enjoy a truly private lifestyle in an elite
neighbourhood. Making this destination
even more attractive is a branded luxury
hotel with a state-of-the-art marina and yacht
club, further enhancing the premium coastal
offering.

#### CONNECTIVITY

- 2 Minutes Jumeirah Beach Road
- 7 Minutes Sheikh Zayed
- 10 Minutes La Mer
- 10 Minutes City Walk
- 12 Minutes Nikki Beach
- 15 Minutes Burj Al Arab
- 15 Minutes Dubai Design District
- 15 Minutes Dubai International Airport Terminal 3
- 45 Minutes Al Maktoum International Airport