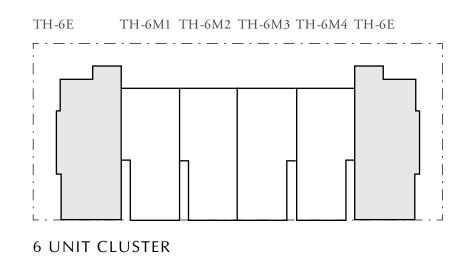

### 4 BEDROOM

| UNIT                    | TOTAL AREA                |  |
|-------------------------|---------------------------|--|
| TH4-E<br>TH6-E<br>TH8-E | 234.91 SQM   2528.55 SQFT |  |

### 3 BEDROOM

| UNIT                      | TOTAL AREA                | UNIT                                 | TOTAL AREA                |
|---------------------------|---------------------------|--------------------------------------|---------------------------|
| TH4-M<br>TH8-M1<br>TH8-M6 | 192.42 SQM   2071.19 SQFT | TH6-M2<br>TH6-M3<br>TH8-M2<br>TH8-M5 | 192.31 SQM   2070.01 SQFT |
| TH6-M1<br>TH6-M4          | 193.10 SQM   2078.51 SQFT | TH8-M3<br>TH8-M4                     | 191.39 SQM   2060.10 SQFT |