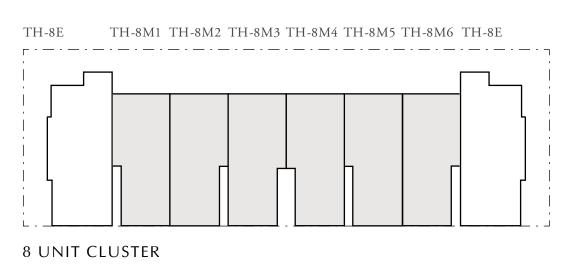

### 4 BEDROOM

| UNIT                    | TOTAL AREA                |  |
|-------------------------|---------------------------|--|
| TH4-E<br>TH6-E<br>TH8-E | 234.91 SQM   2528.55 SQFT |  |

### KEY PLAN

First Floor

### 3 BEDROOM

| UNIT                      | TOTAL AREA                | UNIT                                 | TOTAL AREA                |
|---------------------------|---------------------------|--------------------------------------|---------------------------|
| TH4-M<br>TH8-M1<br>TH8-M6 | 192.42 SQM   2071.19 SQFT | TH6-M2<br>TH6-M3<br>TH8-M2<br>TH8-M5 | 192.31 SQM   2070.01 SQFT |
| TH6-M1<br>TH6-M4          | 193.10 SQM   2078.51 SQFT | TH8-M3<br>TH8-M4                     | 191.39 SQM   2060.10 SQFT |