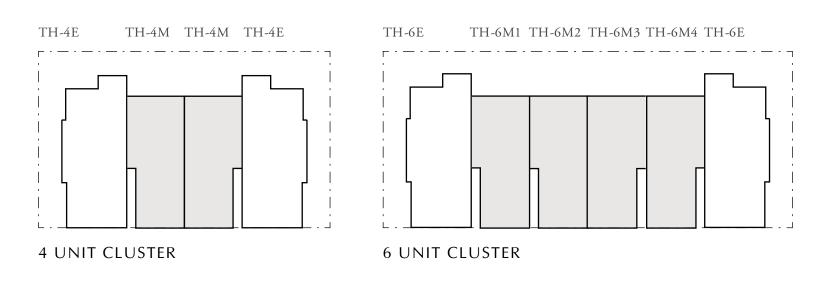

### 4 BEDROOM

| UNIT                    | TOTAL AREA                |  |
|-------------------------|---------------------------|--|
| TH4-E<br>TH6-E<br>TH8-E | 234.91 SQM   2528.55 SQFT |  |

### 3 BEDROOM

| UNIT                      | TOTAL AREA                | UNIT                                 | TOTAL AREA                |
|---------------------------|---------------------------|--------------------------------------|---------------------------|
| TH4-M<br>TH8-M1<br>TH8-M6 | 192.42 SQM   2071.19 SQFT | TH6-M2<br>TH6-M3<br>TH8-M2<br>TH8-M5 | 192.31 SQM   2070.01 SQFT |
| TH6-M1<br>TH6-M4          | 193.10 SQM   2078.51 SQFT | TH8-M3<br>TH8-M4                     | 191.39 SQM   2060.10 SQFT |