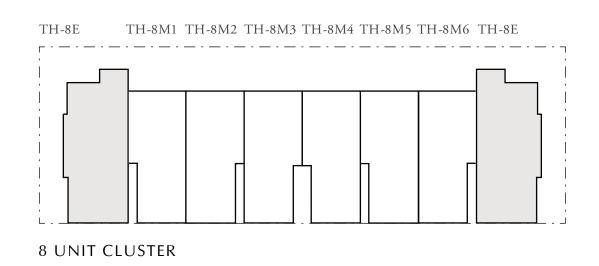

### 4 BEDROOM

| UNIT                    | TOTAL AREA                |  |
|-------------------------|---------------------------|--|
| TH4-E<br>TH6-E<br>TH8-E | 234.91 SQM   2528.55 SQFT |  |