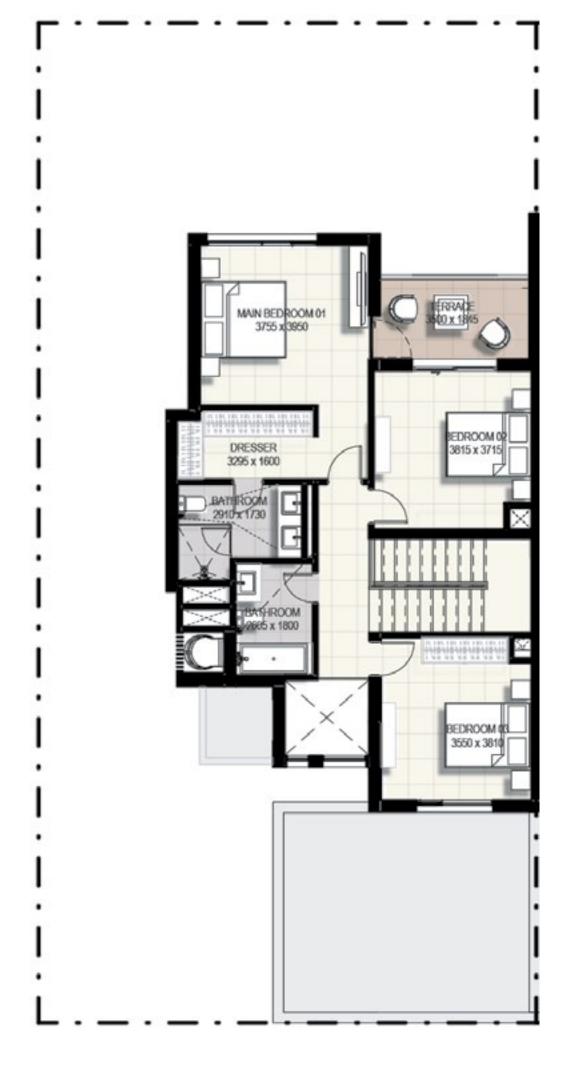

### 4 BEDROOM

| UNIT                    | TOTAL AREA                |  |
|-------------------------|---------------------------|--|
| TH4-E<br>TH6-E<br>TH8-E | 234.91 SQM   2528.55 SQFT |  |

### 3 BEDROOM

| UNIT                      | TOTAL AREA                | UNIT                                 | TOTAL AREA                |
|---------------------------|---------------------------|--------------------------------------|---------------------------|
| TH4-M<br>TH8-M1<br>TH8-M6 | 192.42 SQM   2071.19 SQFT | TH6-M2<br>TH6-M3<br>TH8-M2<br>TH8-M5 | 192.31 SQM   2070.01 SQFT |
| TH6-M1<br>TH6-M4          | 193.10 SQM   2078.51 SQFT | TH8-M3<br>TH8-M4                     | 191.39 SQM   2060.10 SQFT |