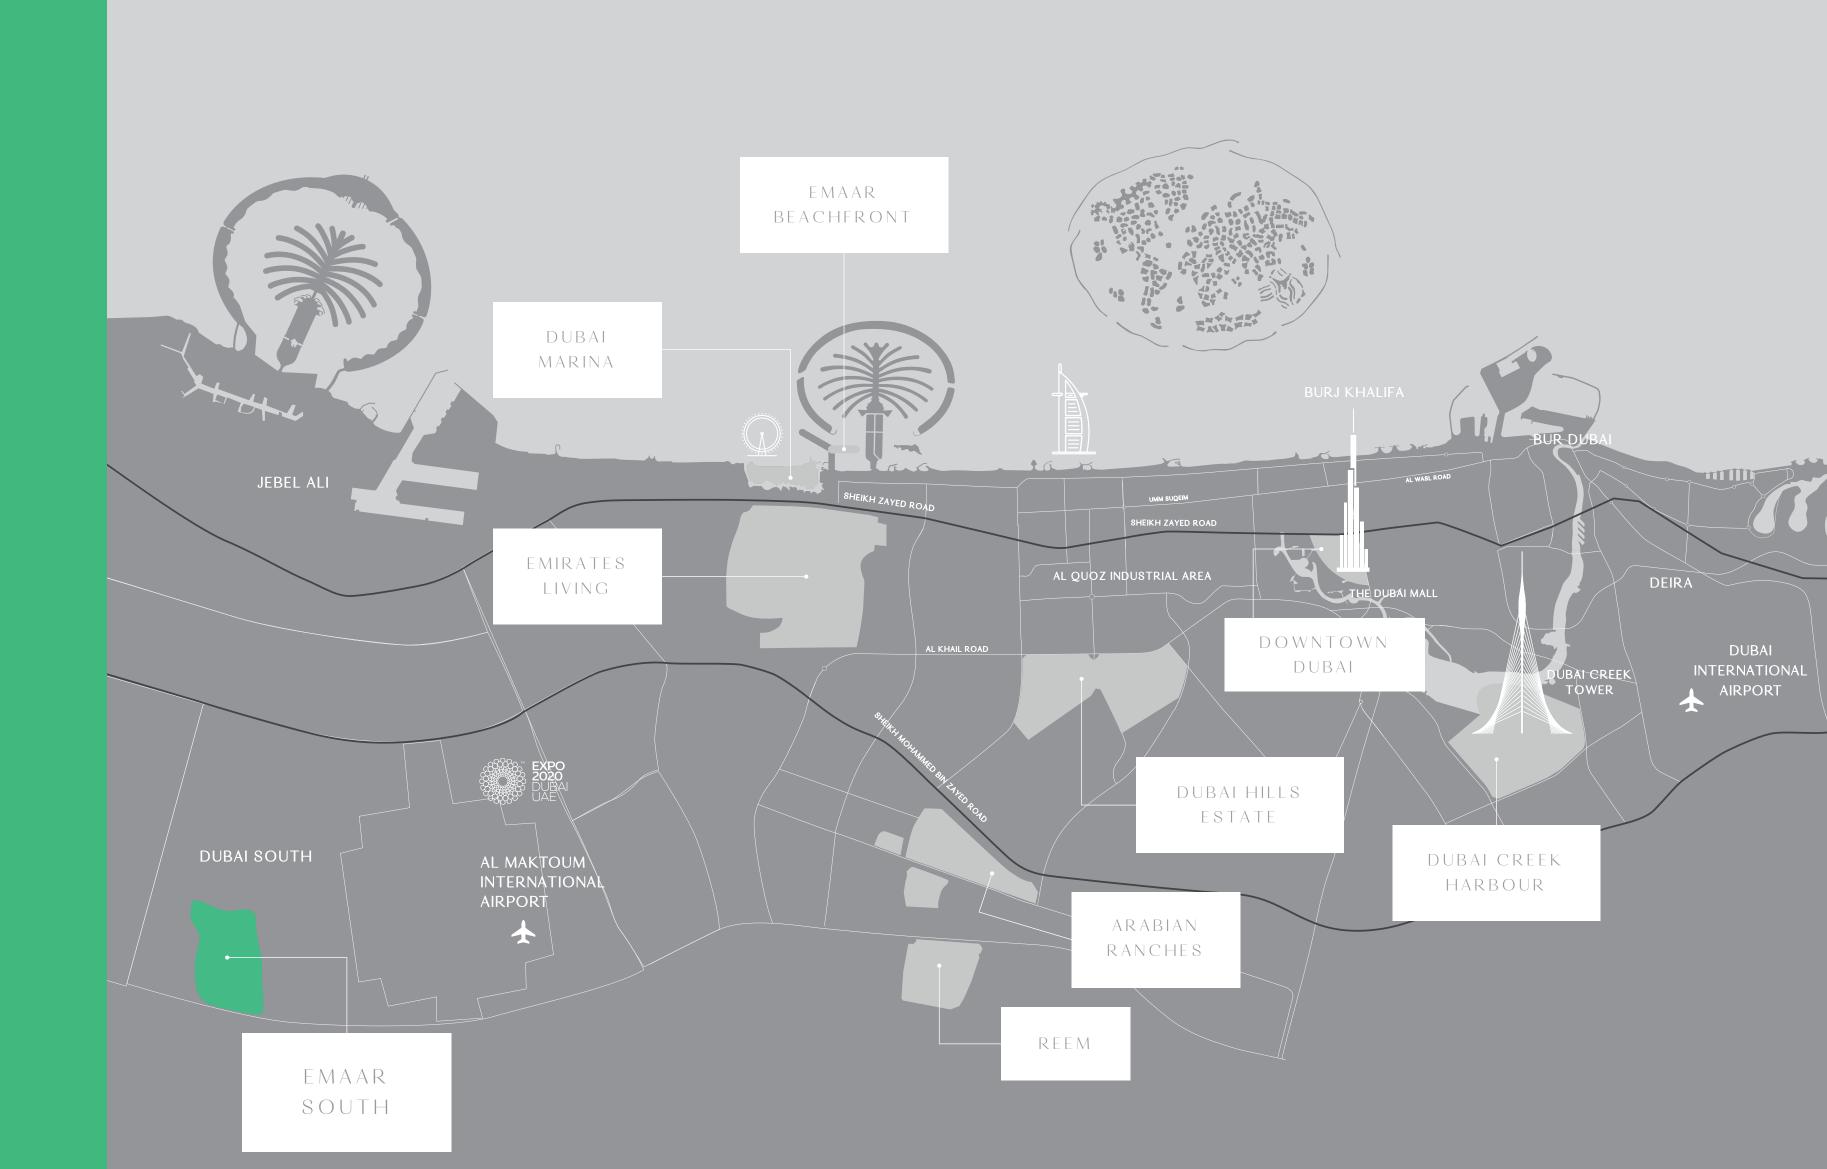

## THE NEW HEART OF DUBAI & THE HOME OF EMAAR SOUTH

Our newest family-oriented community is Emaar South, located in Dubai's emerging economic destination, Dubai South. This 145 sq km self-sufficient city is designed to create 500,000 jobs and sustain a population of near one million residents. Dubai South will encompass a world-class shopping mall, Dubai South Mall, the world's future biggest airport, the Al Maktoum International Airport, and the red metro line.