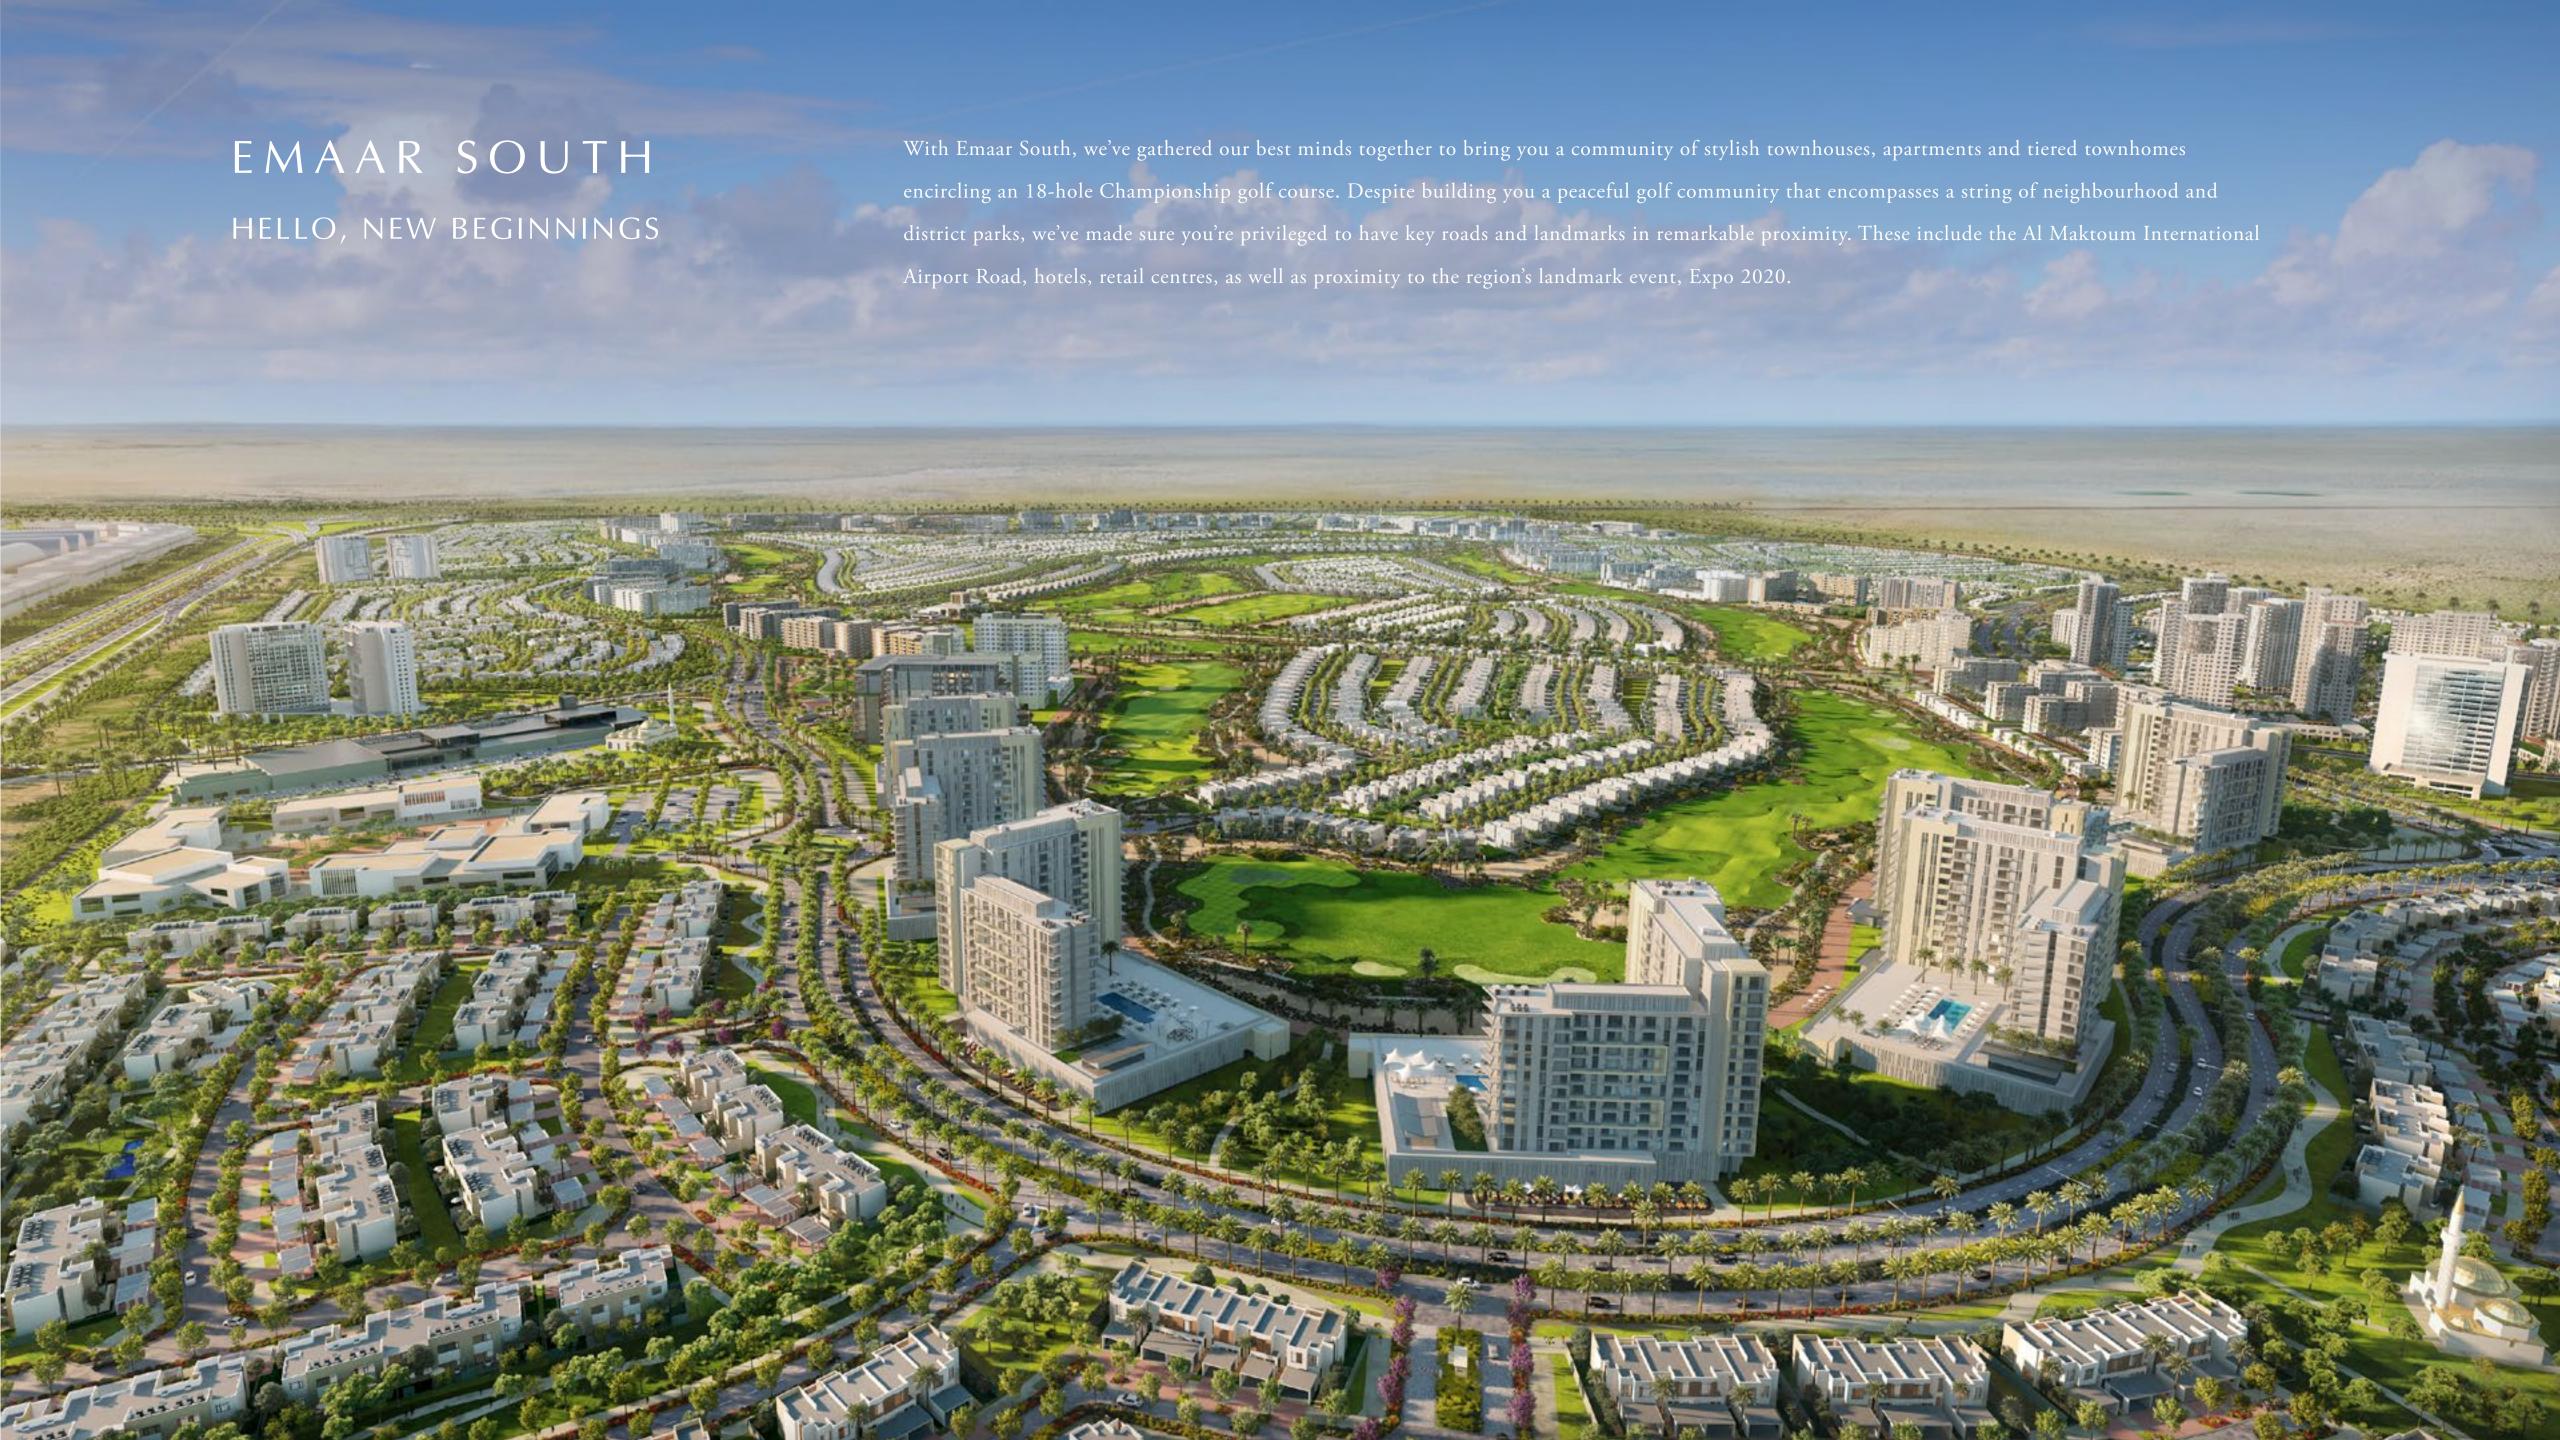

## THE NEW HEART OF DUBAI & THE HOME OF EMAAR SOUTH

Our newest family-oriented community is Emaar South, located in Dubai's emerging economic destination, Dubai South. This 145 sq km self-sufficient city is designed to create 500,000 jobs and sustain a population of near one million residents. Dubai South will encompass a world-class shopping mall, Dubai South Mall, the world's future biggest airport, the Al Maktoum International Airport, and the red metro line.

22,700

Residential Units

15,360

Apartment Units

25

Neighbourhood parks

18-HOLE

Golf Course

53,000 SQM

Retail and FB

48 HECTARES

Open Spaces