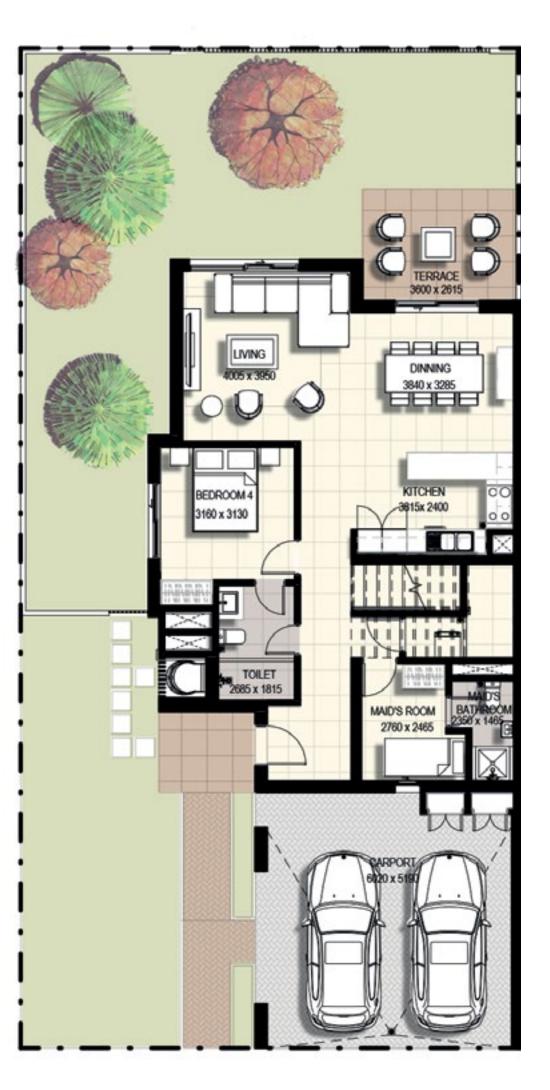

### 4 BEDROOM

| UNIT                    | TOTAL AREA                |  |
|-------------------------|---------------------------|--|
| TH4-E<br>TH6-E<br>TH8-E | 234.91 SQM   2528.55 SQFT |  |

### 3 BEDROOM

| UNIT                      | TOTAL AREA                | UNIT                                 | TOTAL AREA                |
|---------------------------|---------------------------|--------------------------------------|---------------------------|
| TH4-M<br>TH8-M1<br>TH8-M6 | 192.42 SQM   2071.19 SQFT | TH6-M2<br>TH6-M3<br>TH8-M2<br>TH8-M5 | 192.31 SQM   2070.01 SQFT |
| TH6-M1<br>TH6-M4          | 193.10 SQM   2078.51 SQFT | TH8-M3<br>TH8-M4                     | 191.39 SQM   2060.10 SQFT |