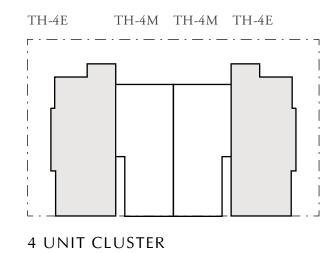

### 4 BEDROOM

| UNIT                    | TOTAL AREA                |  |
|-------------------------|---------------------------|--|
| TH4-E<br>TH6-E<br>TH8-E | 234.91 SQM   2528.55 SQFT |  |

### 3 BEDROOM

| UNIT                      | TOTAL AREA                | UNIT                                 | TOTAL AREA                |
|---------------------------|---------------------------|--------------------------------------|---------------------------|
| TH4-M<br>TH8-M1<br>TH8-M6 | 192.42 SQM   2071.19 SQFT | TH6-M2<br>TH6-M3<br>TH8-M2<br>TH8-M5 | 192.31 SQM   2070.01 SQFT |
| TH6-M1<br>TH6-M4          | 193.10 SQM   2078.51 SQFT | TH8-M3<br>TH8-M4                     | 191.39 SQM   2060.10 SQFT |