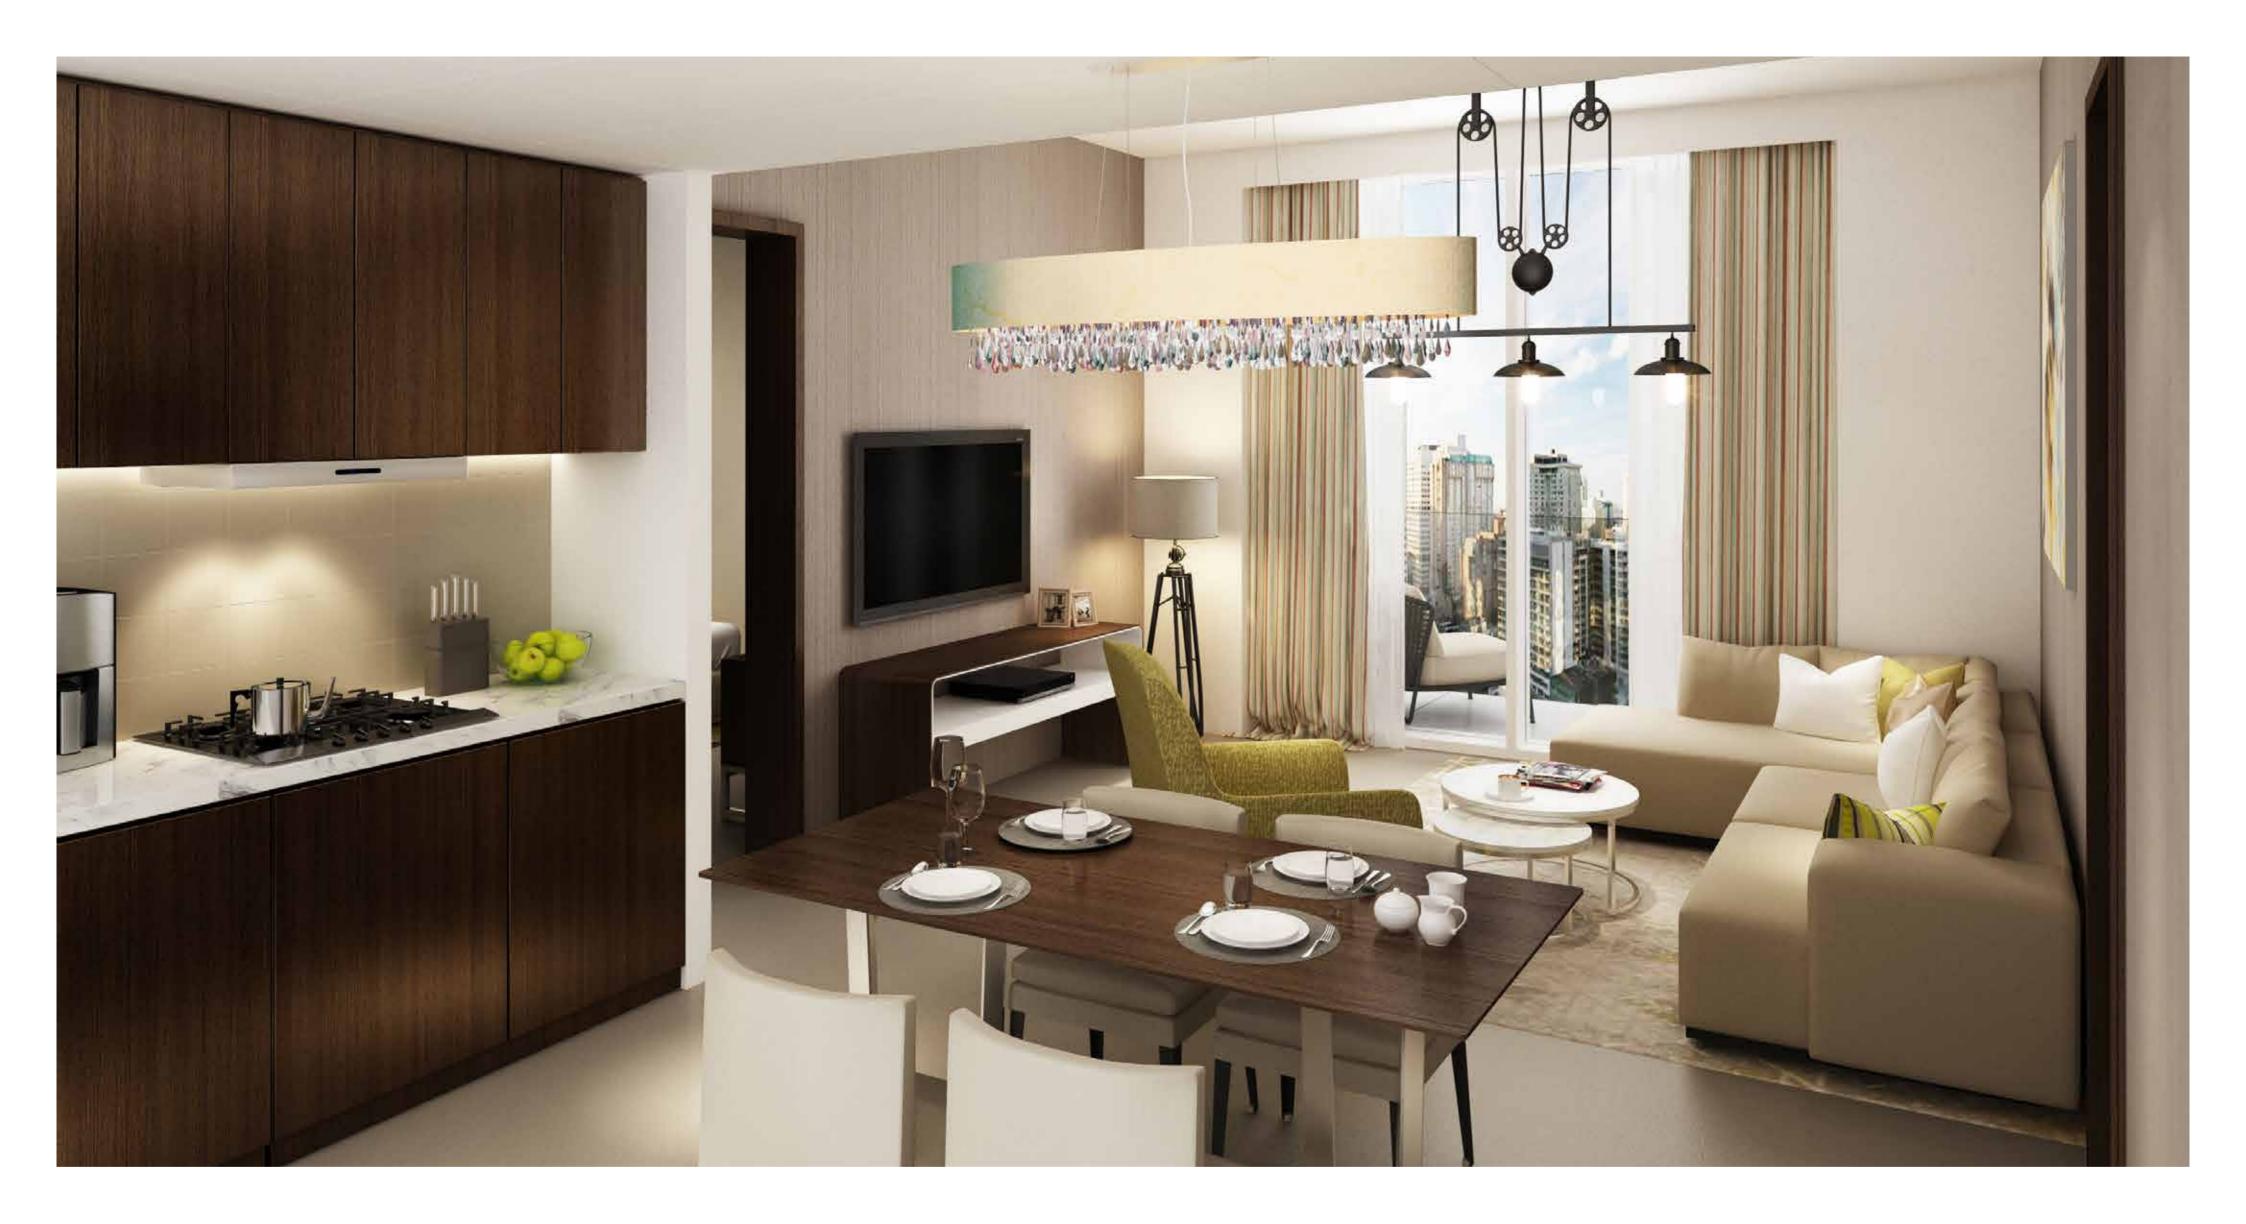

### RĚVA RESIDENCES

LUXURY BEYOND LIMITS

A 30-storey tower, the Rěva Residences offer a range of life-enhancing amenities and facilities:

- One and two-bedroom apartments
- Elegant lobby with 24-hour reception and concierge desk
- Landscaped gardens
- Temperature-controlled swimming pool
- State-of-the-art gymnasium with separate changing rooms for men and women
- Steam rooms and sauna
- Kids club
- Covered parking
- Fully fitted kitchen

### STYLISH INSIDE OUT

A SYMBOL OF OPULENCE

The beautifully styled lobby and refined ambience of Rěva deftly set the scene for the experience that awaits you.

Come home to luxurious apartments with tastefully appointed interiors, fitted kitchens, spacious bathrooms and more.