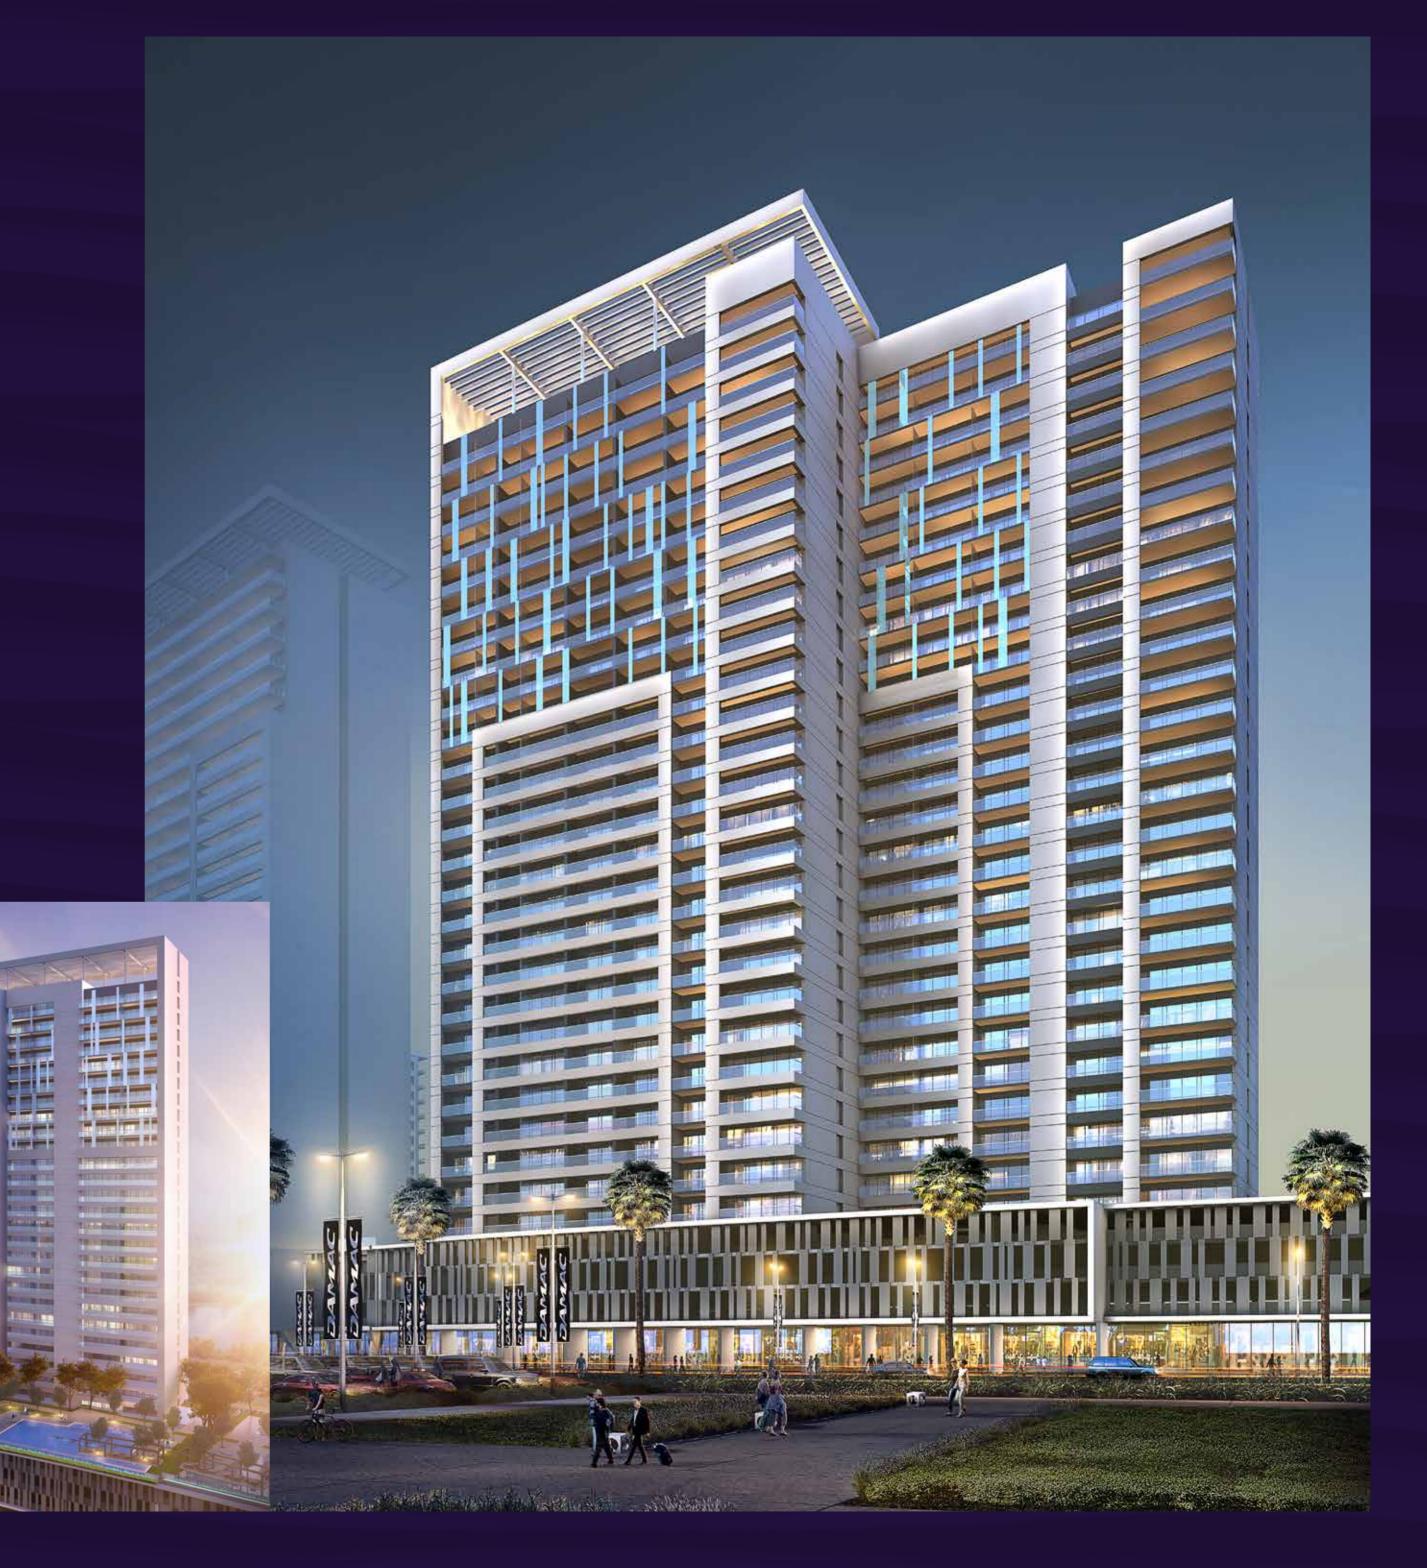

### RĚVA RESIDENCES

LUXURY BEYOND LIMITS

A 30-storey tower, the Rěva Residences offer a range of life-enhancing amenities and facilities:

- One and two-bedroom apartments
- Elegant lobby with 24-hour reception and concierge desk
- Landscaped gardens
- Temperature-controlled swimming pool
- State-of-the-art gymnasium with separate changing rooms for men and women
- Steam rooms and sauna
- Kids club
- Covered parking
- Fully fitted kitchen

### STYLISH INSIDE OUT

A SYMBOL OF OPULENCE

The beautifully styled lobby and refined ambience of Rěva deftly set the scene for the experience that awaits you.

Come home to luxurious apartments with tastefully appointed interiors, fitted kitchens, spacious bathrooms and more.