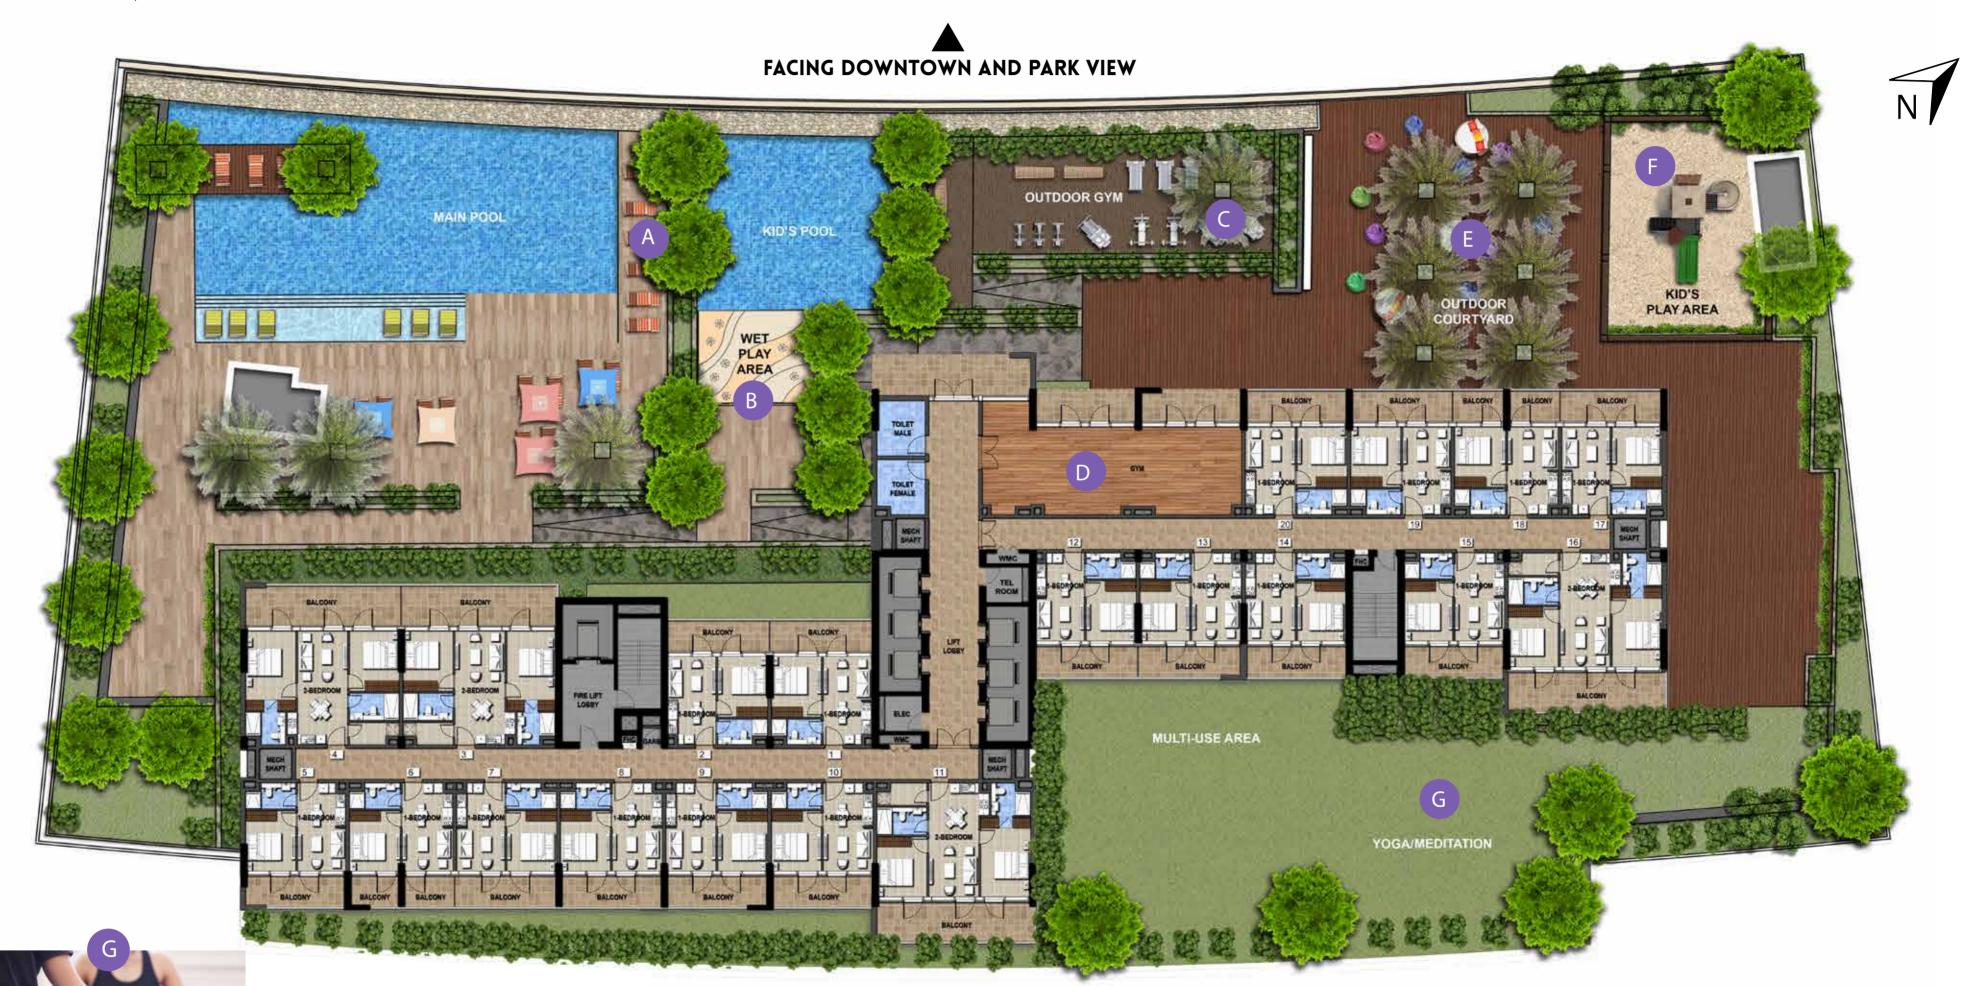

SWIMMING POOL | KIDS POOL

**WATER PLAY** 

**OUTDOOR GYMNASIUM** 

INDOOR GYMNASIUM

OUTDOOR COURTYARD

CHILDREN'S PLAY AREA

FACING DUBAI CANAL

COMPLETE FAMILY ENTERTAINMENT

FACING DOWNTOWN AND PARK VIEW

UNIT TYPE

1 BEDROOM

2 BEDROOM

**FACING DUBAI CANAL** 