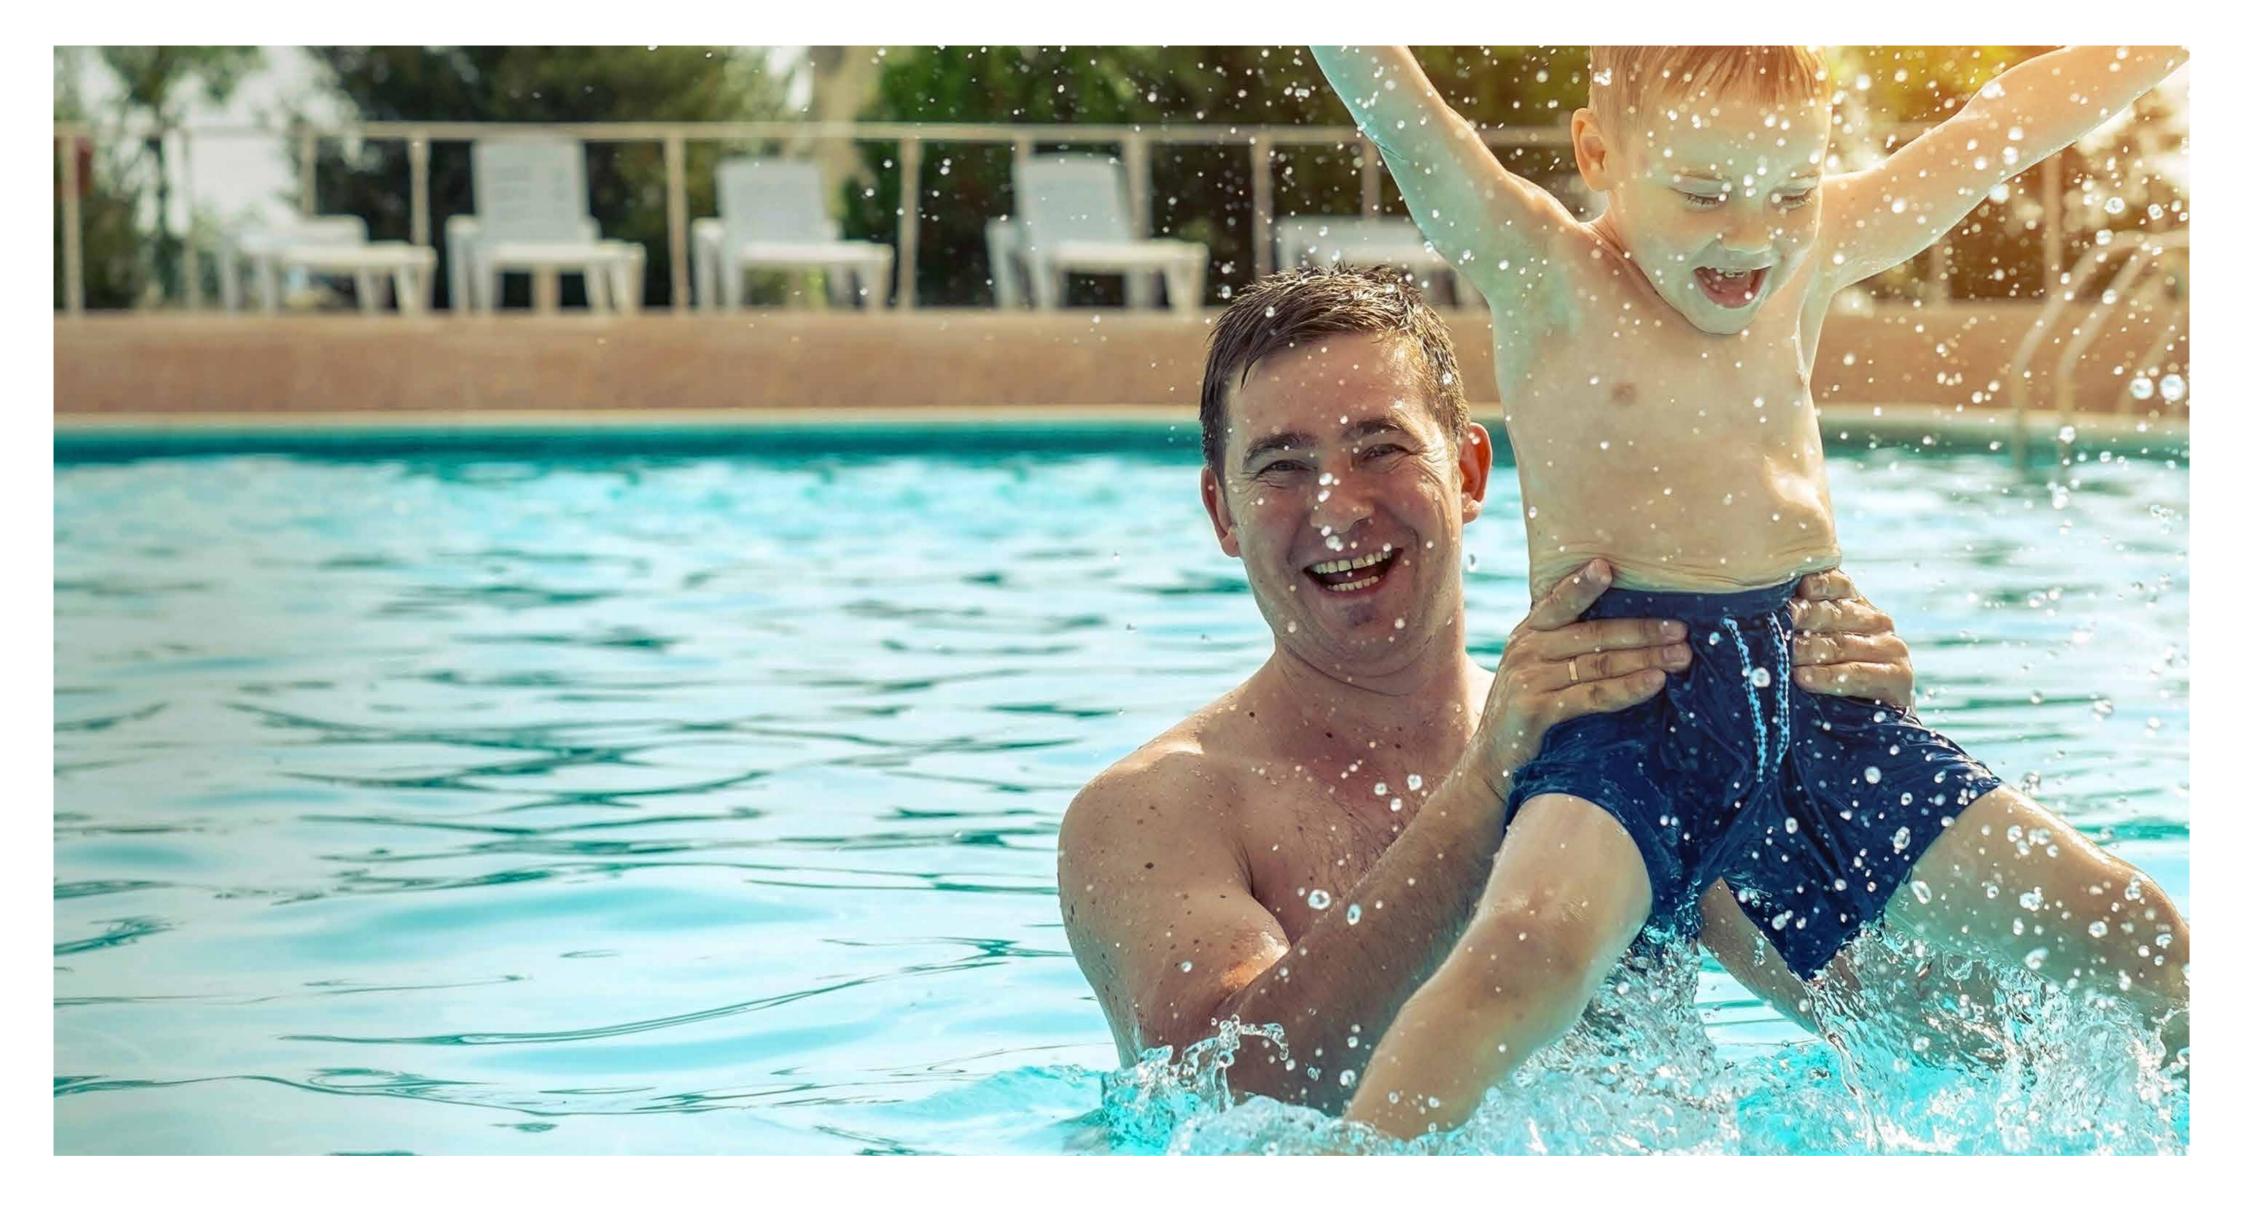

### REFRESH AND RECHARGE

Start the day with a refreshing swim in the temperature-controlled pool or soak away the stresses of the day with a pre-dinner dip.