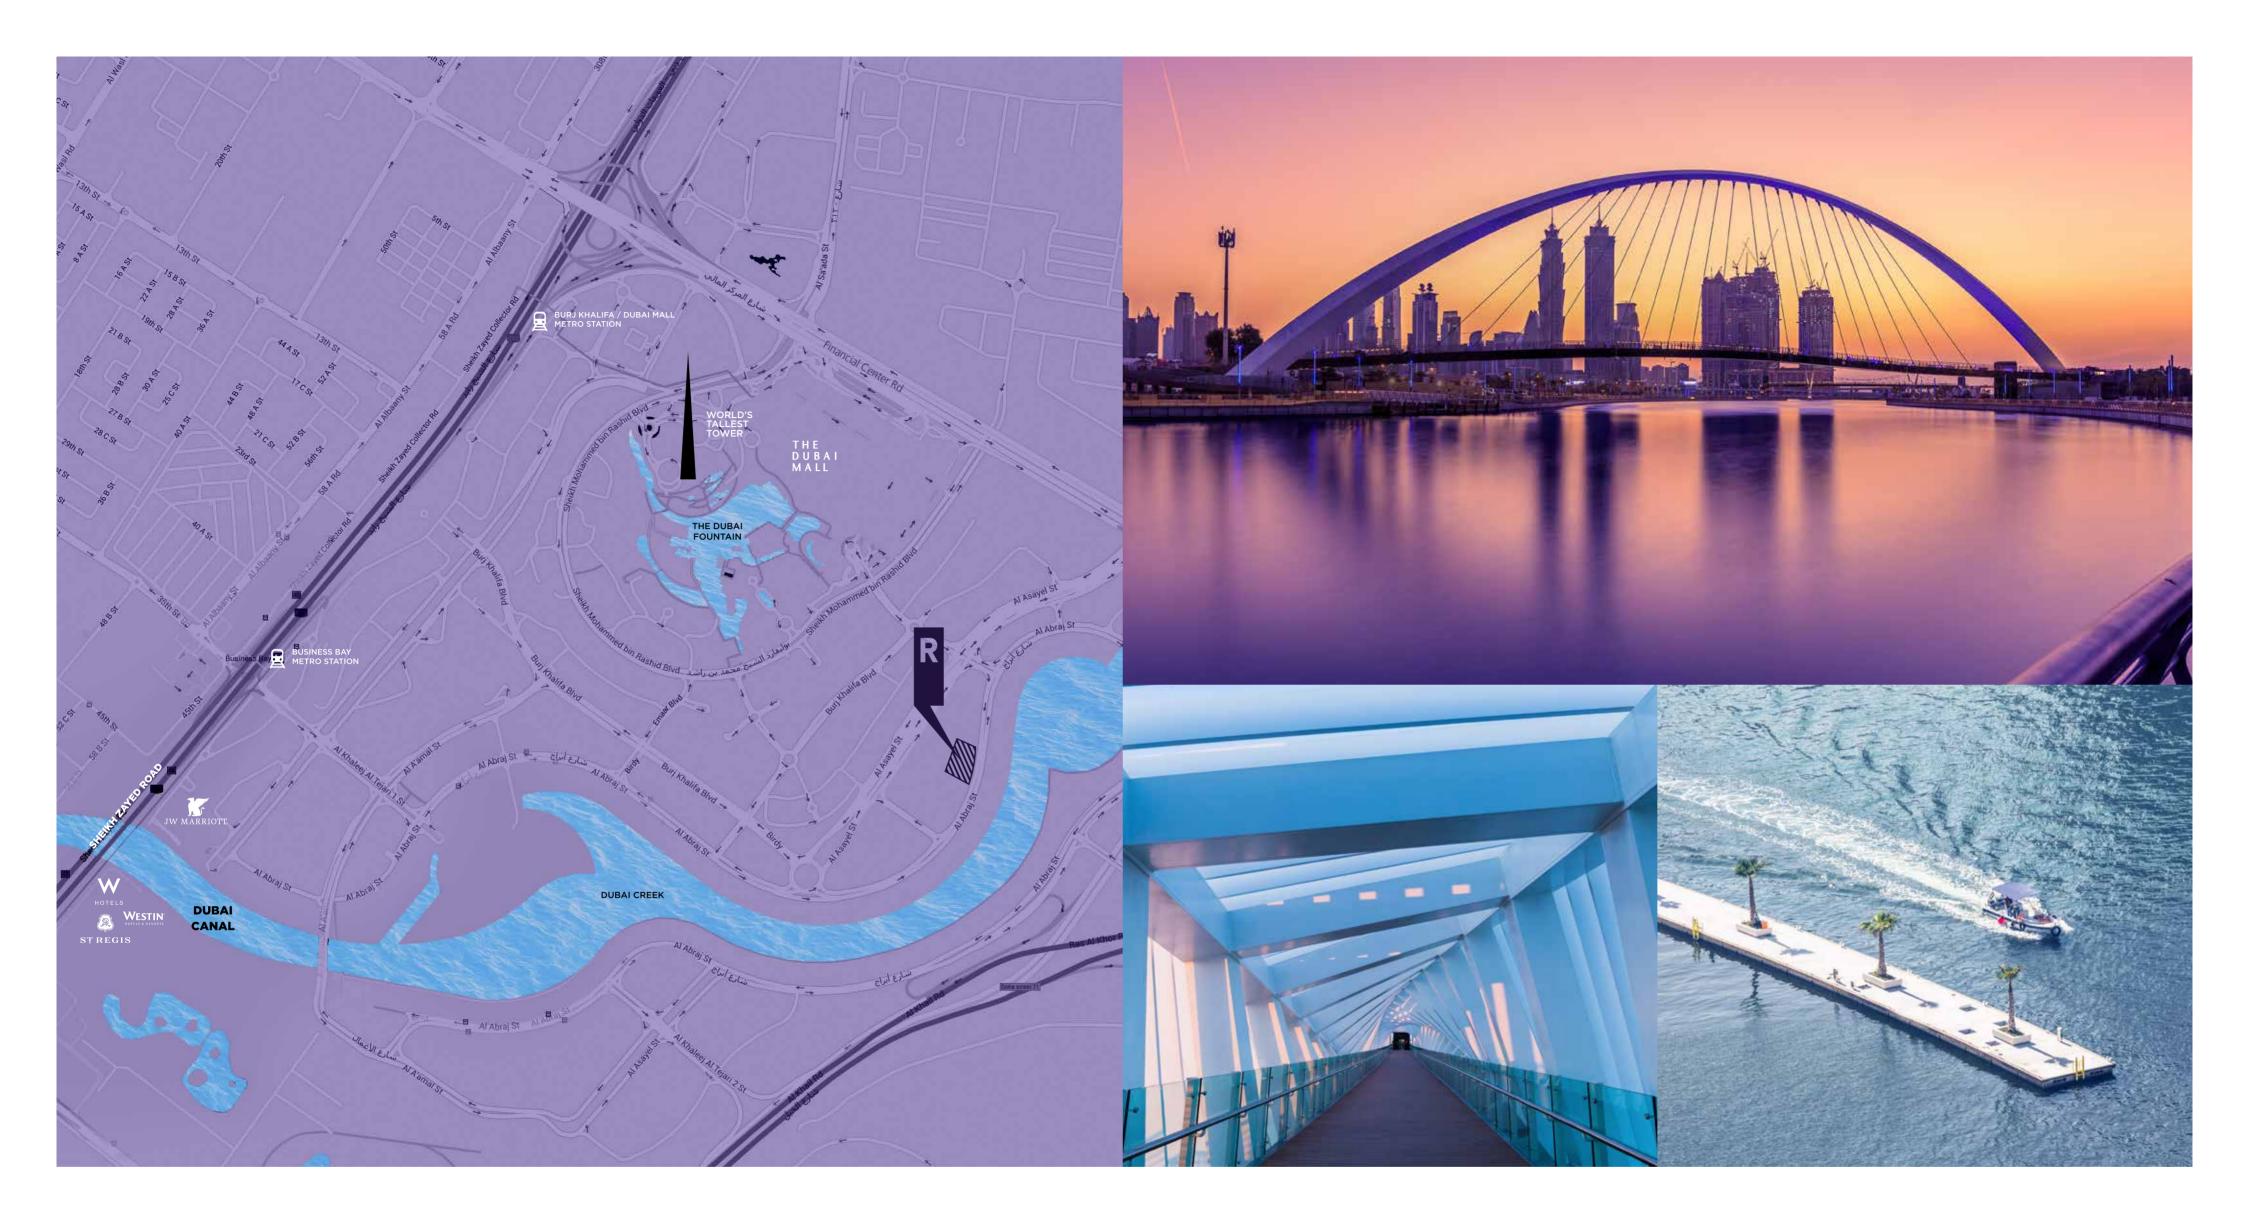

### BUSINESS BAY

For people seeking a lively community, Business Bay offers the ultimate lifestyle. With every amenity just around the corner, you can unwind with strolls on covered walkways through lush parks, along azure waterways, and admire modern architecture piercing the sky.

Rěva is strategically

located in Business Bay,

overlooking the Dubai Canal

and in close proximity to

the prestigious Downtown

Dubai district.

### OF THE CITY

AN EXCEPTIONAL SETTING

Rěva is strategically located in Business Bay, overlooking the Dubai Canal, in close proximity to the prestigious Downtown Dubai district – which is connected to the rest of the city by an intricate

transportation network of metro, trams and buses, in addition to land and water taxis, with easy access to and from the Sheikh Zayed Road and Al Khail Road.