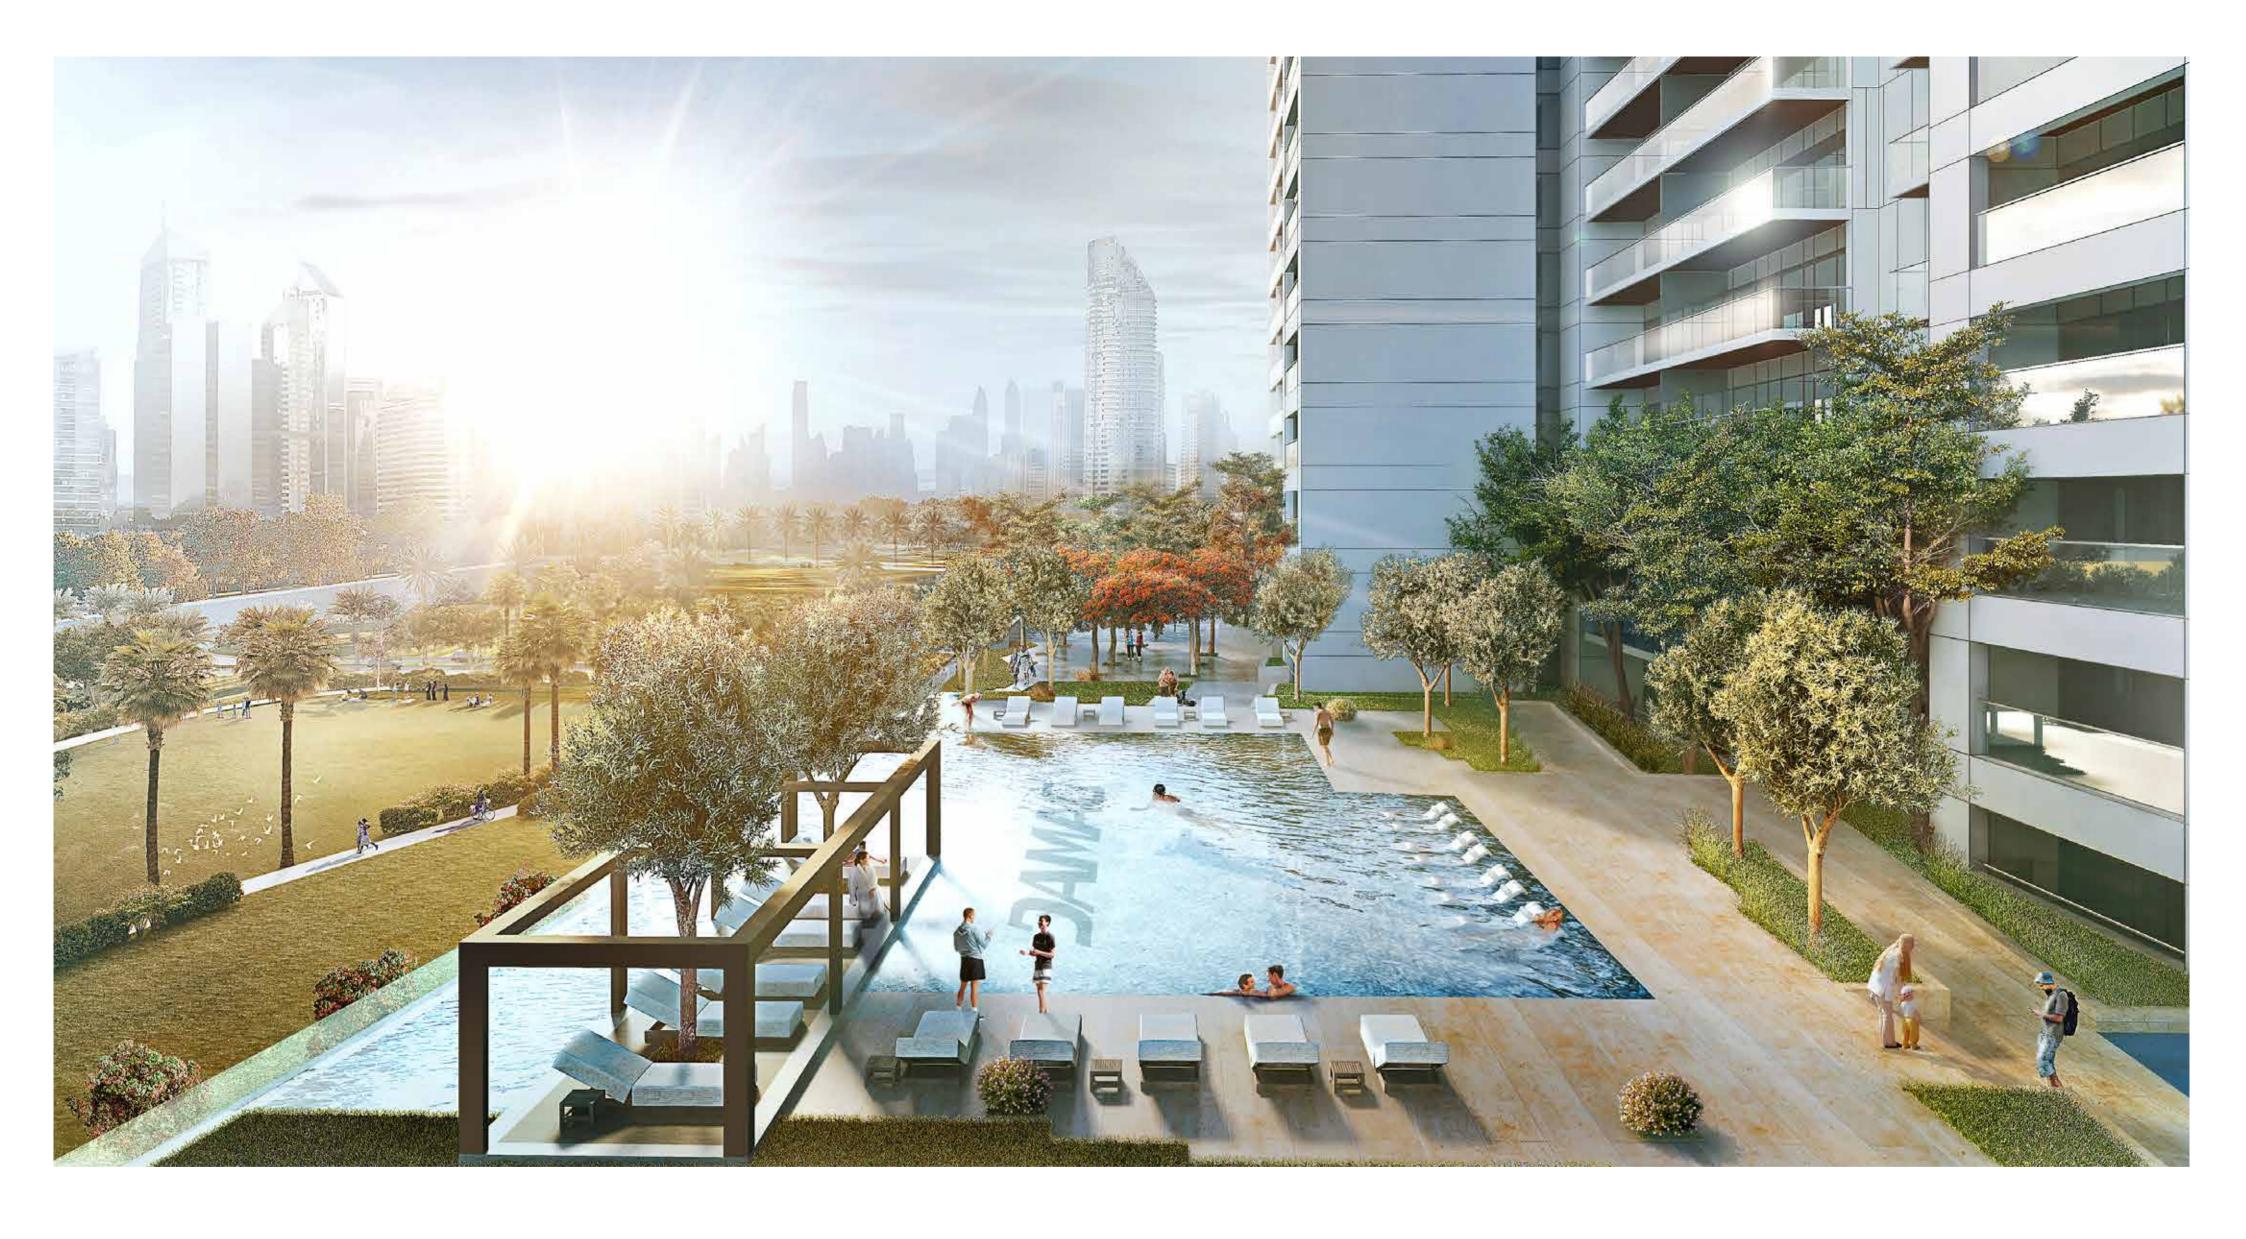

### REFRESH AND RECHARGE

Start the day with a refreshing swim in the temperature-controlled pool or soak away the stresses of the day with a pre-dinner dip.

### OF THE CITY

AN EXCEPTIONAL SETTING

Rěva is strategically located in Business Bay, overlooking the Dubai Canal, in close proximity to the prestigious Downtown Dubai district – which is connected to the rest of the city by an intricate