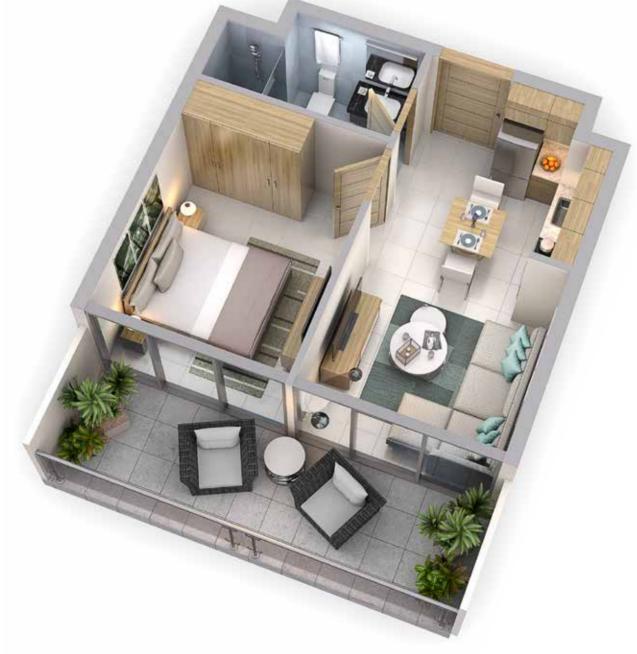

### 1-BED

| UNIT AREA | BALCONY  | TOTAL    |
|-----------|----------|----------|
| 349 sqft  | 125 sqft | 474 sqft |