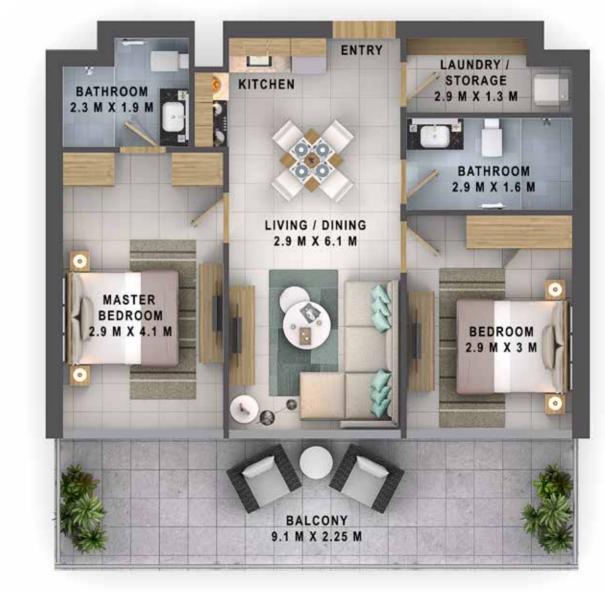

UNIT TYPE

1 BEDROOM

2 BEDROOM

Disclaimer: All pictures, plans, layouts, information, data and details included in this brochure are indicative only and may change at any time up to the final 'as built' status in accordance with the final designs of the project, regulatory approvals and planning permissions.

FACING DOWNTOWN AND PARK VIEW

UNIT TYPE

1 BEDROOM

2 BEDROOM

**FACING DUBAI CANAL** 

| UNIT AREA | BALCONY  | TOTAL    |
|-----------|----------|----------|
| 668 sqft  | 233 sqft | 901 sqft |

For More Information Call Us +971 4 248 3400 Or Visit Us https://www.tanamiproperties.com/Projects/Reva-Residence