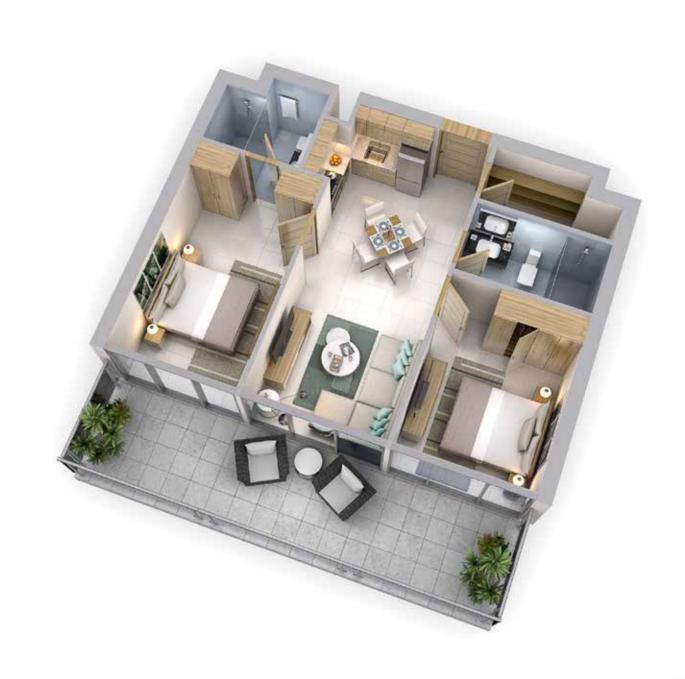

UNIT TYPE

1 BEDROOM

2 BEDROOM

Disclaimer: All pictures, plans, layouts, information, data and details included in this brochure are indicative only and may change at any time up to the final 'as built' status in accordance with the final designs of the project, regulatory approvals and planning permissions.

FACING DOWNTOWN AND PARK VIEW

UNIT TYPE

1 BEDROOM

2 BEDROOM

**FACING DUBAI CANAL** 

| UNIT AREA | BALCONY  | TOTAL    |
|-----------|----------|----------|
| 668 sqft  | 233 sqft | 901 sqft |

For More Information Call Us +971 4 248 3400 Or Visit Us https://www.tanamiproperties.com/Projects/Reva-Residence