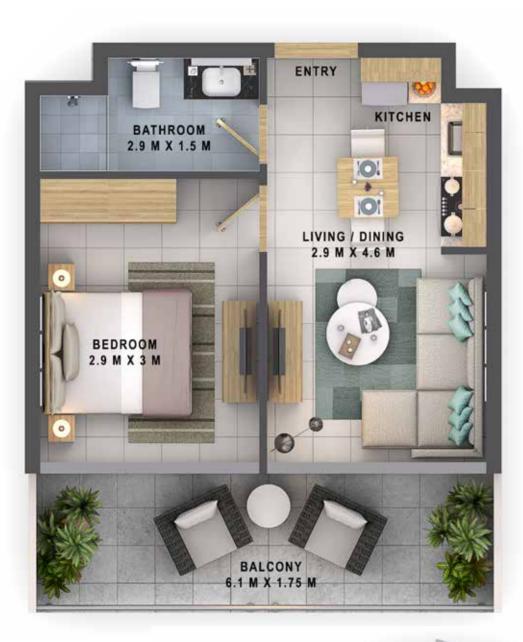

### 1-BED

| UNIT AREA | BALCONY  | TOTAL    |
|-----------|----------|----------|
| 349 sqft  | 125 sqft | 474 sqft |