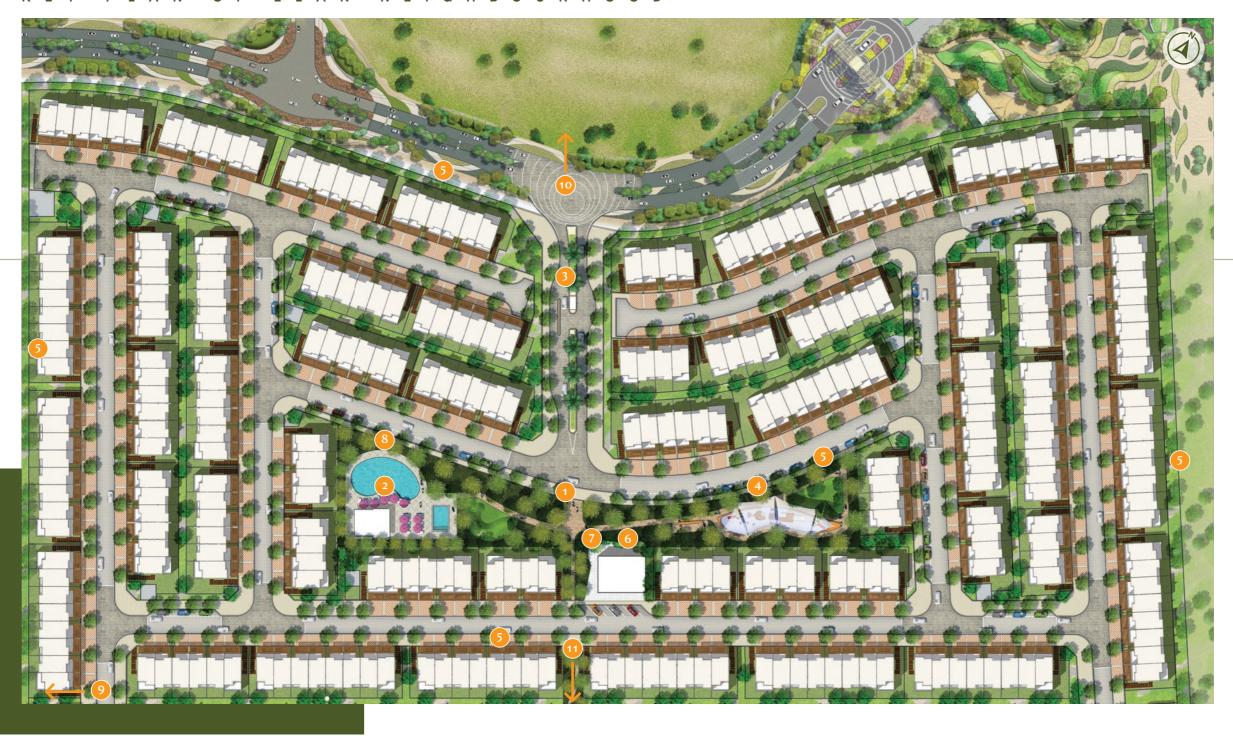

# TILAL AL GHAF SO FAR...

Green Open Spaces

Children's Playgrounds

Designed as an exclusive gated enclave within Tilal Al Ghaf, Elan provides the perfect getaway from busy city life. When you come home to Elan, you leave the world far behind.

Elan offers the perfect lifestyle for the modern family. With high-quality three and four bedroom duplex townhouses, nature-inspired outdoors and resort-style amenities including swimming pools, community and fitness centres.

#### ESCAPE THE CITY, **EVERY DAY**

Be part of an exclusive neighbourhood that makes life a joy no matter what day of the week it is.

Parks & Green Open Spaces

**Play Areas** 

Cycling & Jogging Track

Convenience Retail/Cafe