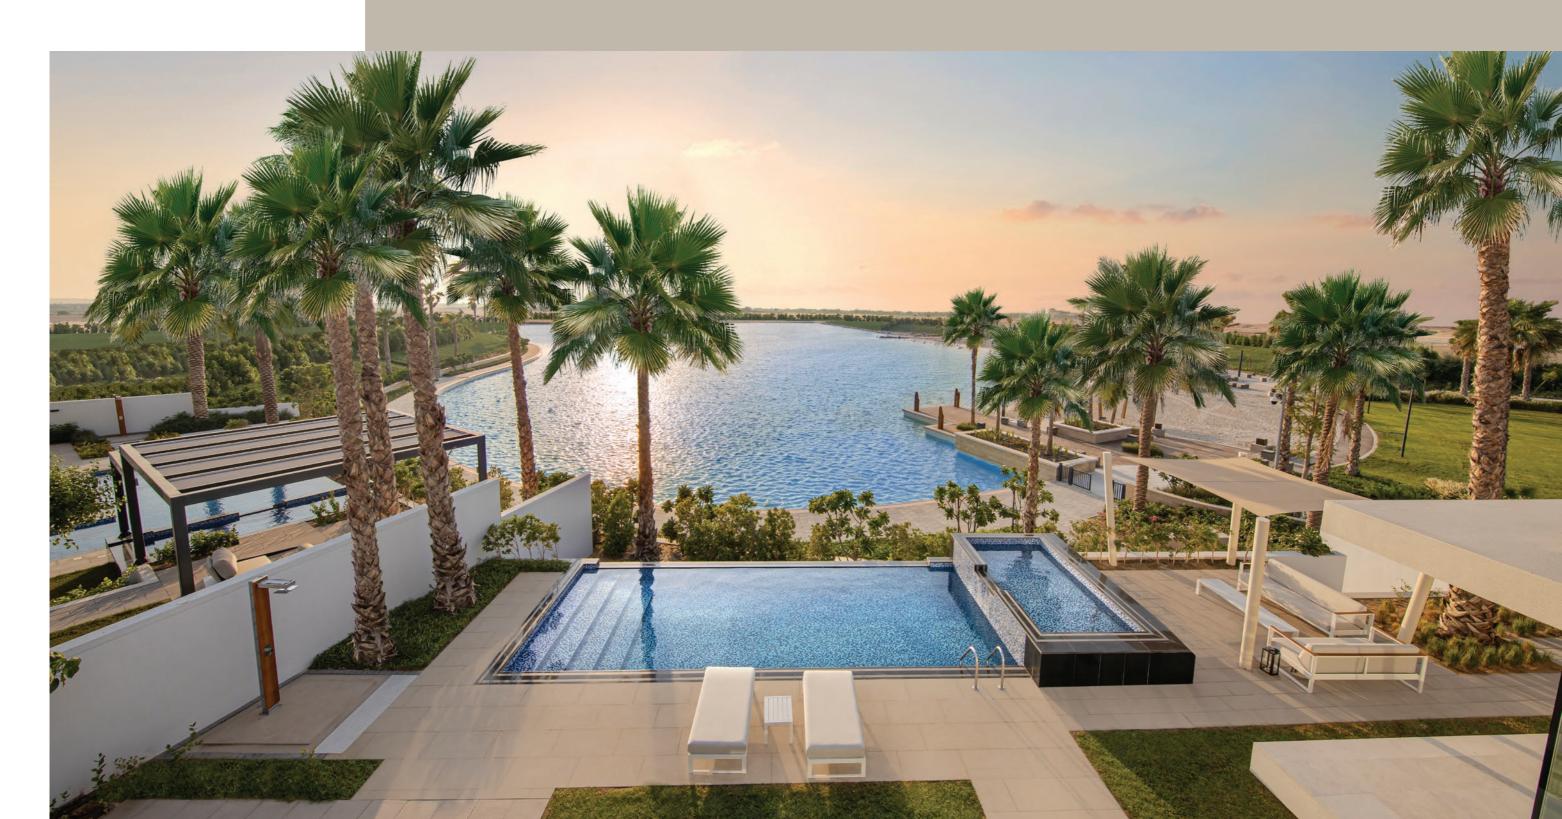

# RESORT LIVING REINVENTED BY MAJID AL FUTTAIM

Tilal Al Ghaf is Majid Al Futtaim's flagship mixed-use community in Dubai, offering luxury resort-like living around Lagoon Al Ghaf, a recreational lagoon with sandy white beaches

Spanning over 3 million square metres, the community will provide walkable neighbourhoods featuring high-quality villas, townhouses and apartments. These are connected by pathways, natural, open spaces and parks, complemented by vibrant retail, dining, leisure and cultural options.

## HAVE A SPLASHING TIME

Elan neighbourhood amenities have been designed to foster a sense of community and relaxation.

4 BEDROOM TOWNHOUSE

TOTAL: 219 SQM | 2,354 SQFT

First Floor

**Ground Floor** 