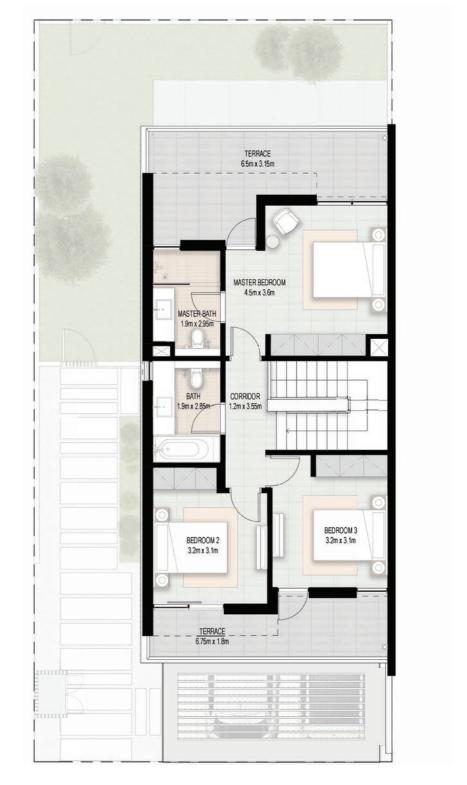

## HAVE A SPLASHING TIME

Elan neighbourhood amenities have been designed to foster a sense of community and relaxation.

4 BEDROOM TOWNHOUSE

TOTAL: 219 SQM | 2,354 SQFT

First Floor

**Ground Floor** 

#### 3 BEDROOM TOWNHOUSE

TOTAL: 200 SQM | 2,152 SQFT

Ground Floor

First Floor

4 Bedroom townhouse - Living room, dining room and kitchen

3 Bedroom townhouse - kitchen, dining room and garden

4 Bedroom townhouse - master bedroom

4 Bedroom townhouse - master bathroom