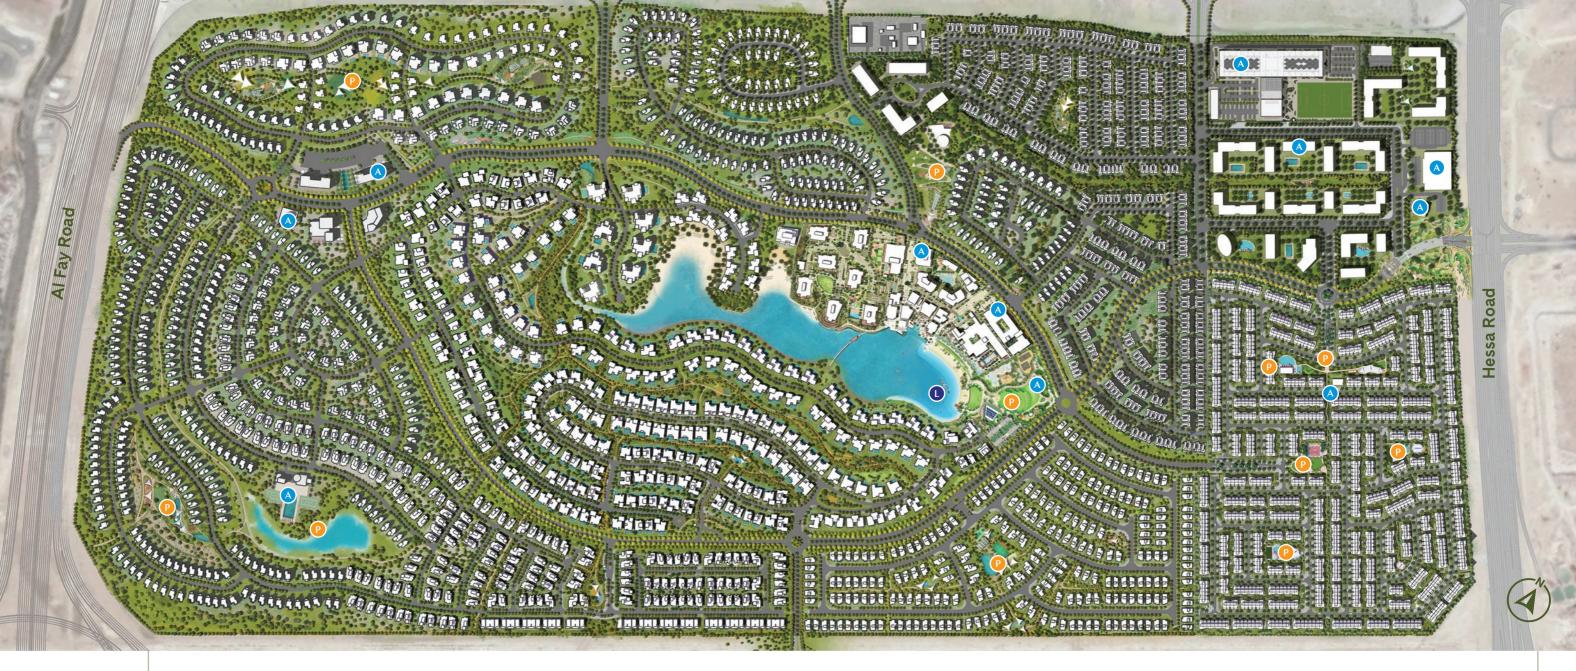

Spanning over 3 million square metres, the community will provide walkable neighbourhoods featuring high-quality villas, townhouses and apartments. These are connected by pathways, natural, open spaces and parks, complemented by vibrant retail, dining, leisure and cultural options.

# TILAL AL GHAF SO FAR...

Green Open Spaces

Children's Playgrounds

Designed as an exclusive gated enclave within Tilal Al Ghaf, Elan provides the perfect getaway from busy city life. When you come home to Elan, you leave the world far behind.