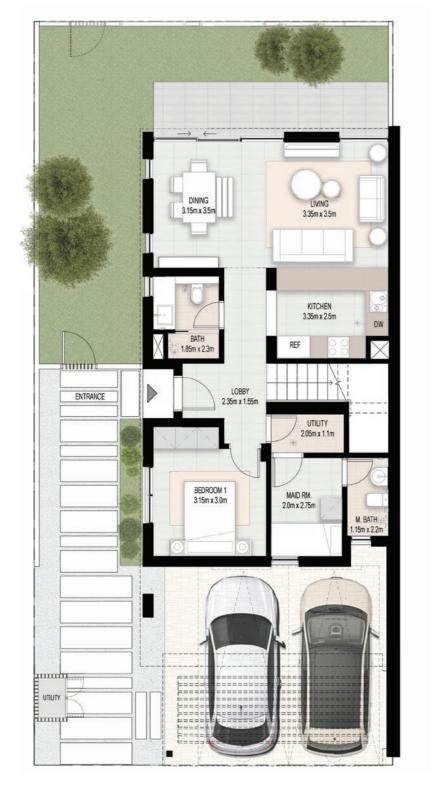

## HAVE A SPLASHING TIME

Elan neighbourhood amenities have been designed to foster a sense of community and relaxation.

4 BEDROOM TOWNHOUSE

TOTAL: 219 SQM | 2,354 SQFT

First Floor

**Ground Floor** 

#### 3 BEDROOM TOWNHOUSE

TOTAL: 200 SQM | 2,152 SQFT

Ground Floor

First Floor

4 Bedroom townhouse - Living room, dining room and kitchen

3 Bedroom townhouse - kitchen, dining room and garden

4 Bedroom townhouse - master bedroom