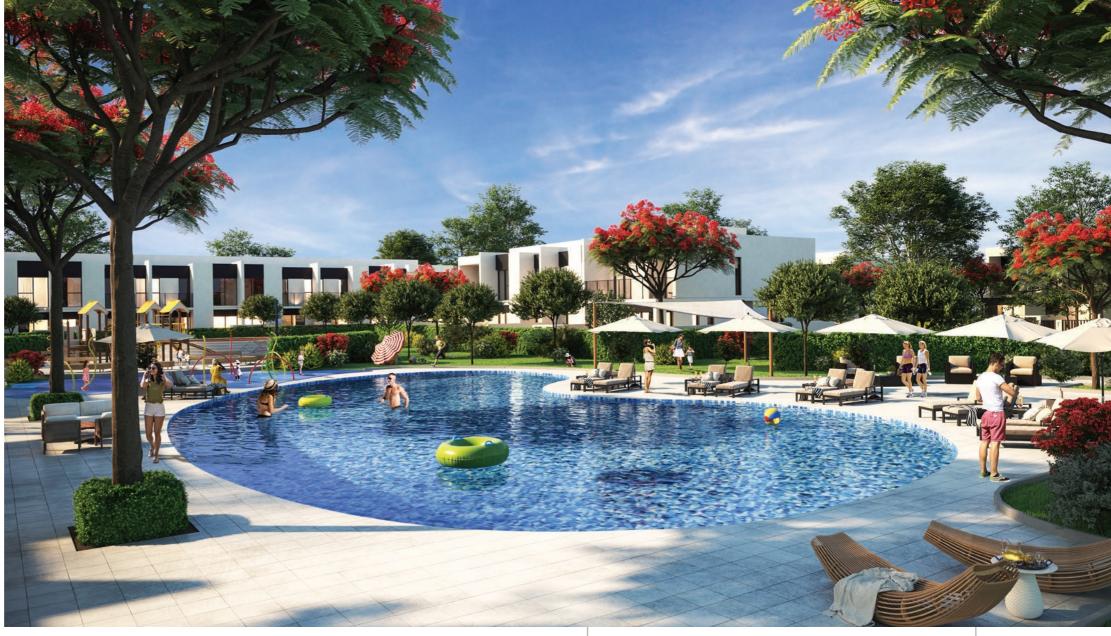

#### Recreational Lagoon

Beach Cabanas

Beach Volleyball

Water sports

#### **Parks**

Central Park

18 km Walking &

**Table Tennis** 

**Tennis Court** 

**Outdoor Gym** 

**Basketball** 

Outdoor

**Skating Park** 

Children's Play Areas

Water Splash

Swimming

#### **Amenities**

International School

**Beach Restaurants** 

**Holistic Healthcare** 

Community **Town Centre** 

**BBQ** stations

## HAVE A SPLASHING TIME

Elan neighbourhood amenities have been designed to foster a sense of community and relaxation.

4 BEDROOM TOWNHOUSE

TOTAL: 219 SQM | 2,354 SQFT

First Floor

**Ground Floor** 