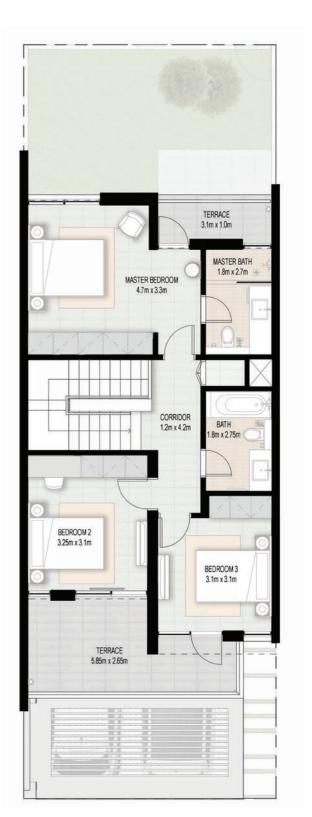

## HAVE A SPLASHING TIME

Elan neighbourhood amenities have been designed to foster a sense of community and relaxation.

4 BEDROOM TOWNHOUSE

TOTAL: 219 SQM | 2,354 SQFT

First Floor

**Ground Floor** 

#### 3 BEDROOM TOWNHOUSE

TOTAL: 200 SQM | 2,152 SQFT

Ground Floor

First Floor

4 Bedroom townhouse - Living room, dining room and kitchen

3 Bedroom townhouse - kitchen, dining room and garden

4 Bedroom townhouse - master bedroom

4 Bedroom townhouse - master bathroom