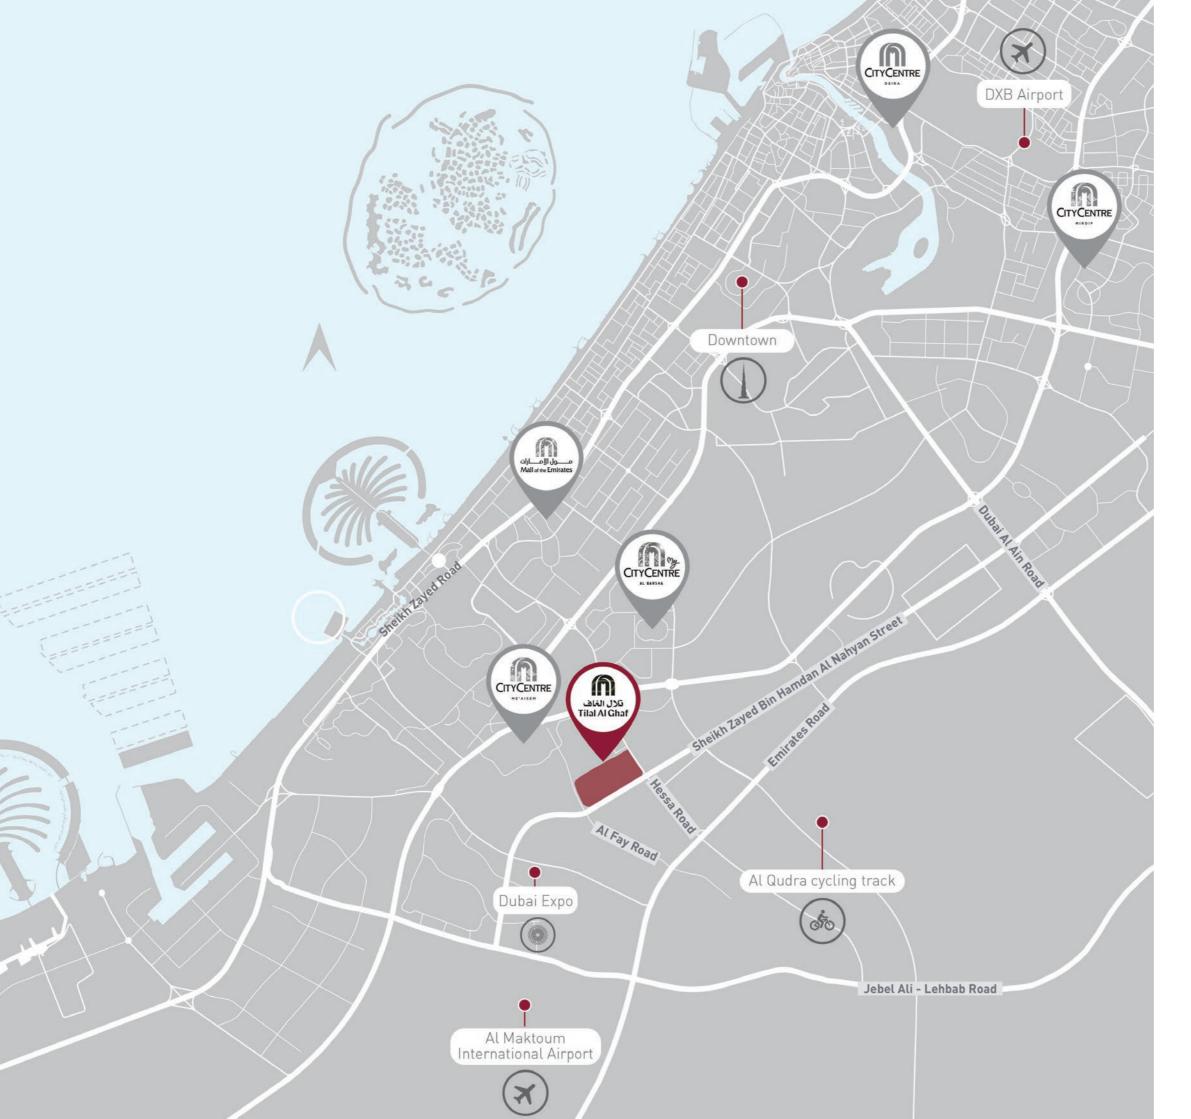

## BE AT THE CENTRE OF IT ALL

Life is great when you are far away from the crowds yet connected to everything that's essential. Elan's central location will allow you easy access to the things most important to you.

| X | Dubai<br>International Airport      | <b>29</b> Mins    |
|---|-------------------------------------|-------------------|
| X | Al Maktoum<br>International Airport | $25\mathrm{Mins}$ |
|   | Mall of the Emirates                | <b>15</b> Mins    |

| Mins |
|------|
|      |

| (\$\frac{1}{6}\tag{10}) | Al Qudra cycling track | 10 Mins |
|-------------------------|------------------------|---------|
| $\smile$                |                        |         |

| \          | - 1 |      |
|------------|-----|------|
| Dubai Expo | 1.4 | Mins |