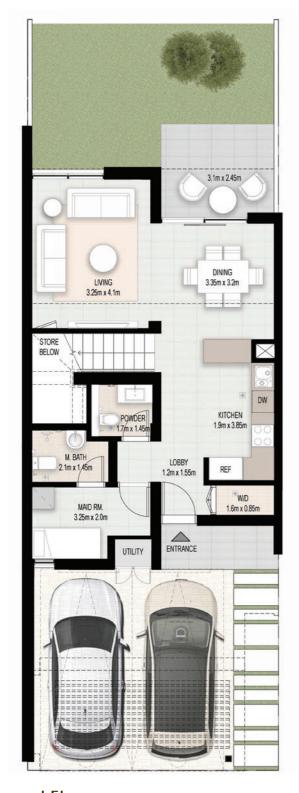

## HAVE A SPLASHING TIME

Elan neighbourhood amenities have been designed to foster a sense of community and relaxation.

4 BEDROOM TOWNHOUSE

TOTAL: 219 SQM | 2,354 SQFT

First Floor

**Ground Floor** 

#### 3 BEDROOM TOWNHOUSE

TOTAL: 200 SQM | 2,152 SQFT

Ground Floor

First Floor

4 Bedroom townhouse - Living room, dining room and kitchen

3 Bedroom townhouse - kitchen, dining room and garden

4 Bedroom townhouse - master bedroom