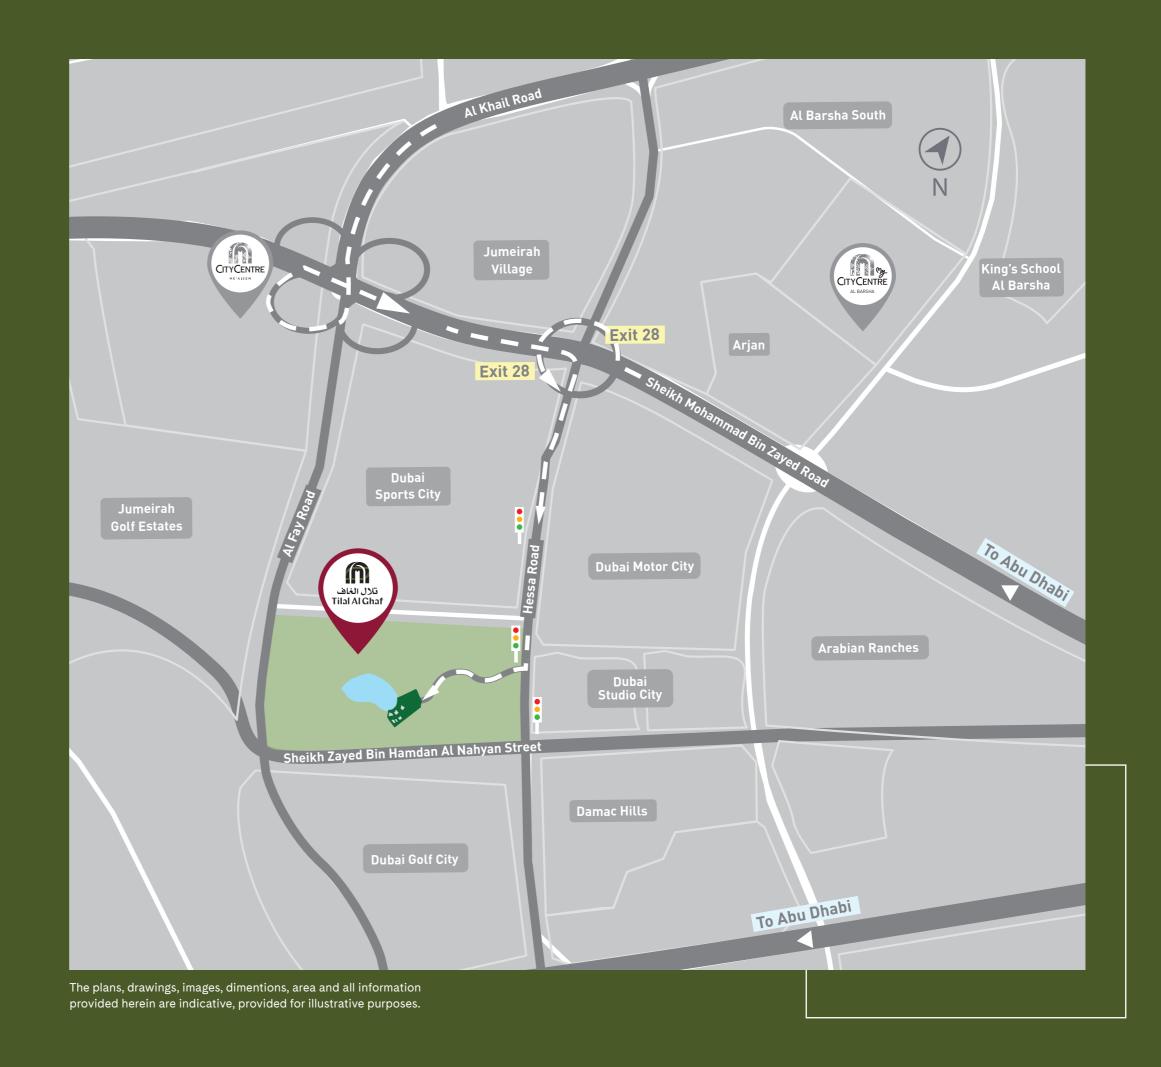

## BE AT THE CENTRE OF IT ALL

Life is great when you are far away from the crowds yet connected to everything that's essential. Elan's central location will allow you easy access to the things most important to you.

| X | Dubai<br>International Airport      | <b>29</b> Mins    |
|---|-------------------------------------|-------------------|
| X | Al Maktoum<br>International Airport | $25\mathrm{Mins}$ |
|   | Mall of the Emirates                | <b>15</b> Mins    |

| Mins |
|------|
|      |

| (\$\frac{1}{6}\tag{10}) | Al Qudra cycling track | 10 Mins |
|-------------------------|------------------------|---------|
| $\smile$                |                        |         |

| \          | - 1 |      |
|------------|-----|------|
| Dubai Expo | 1.4 | Mins |