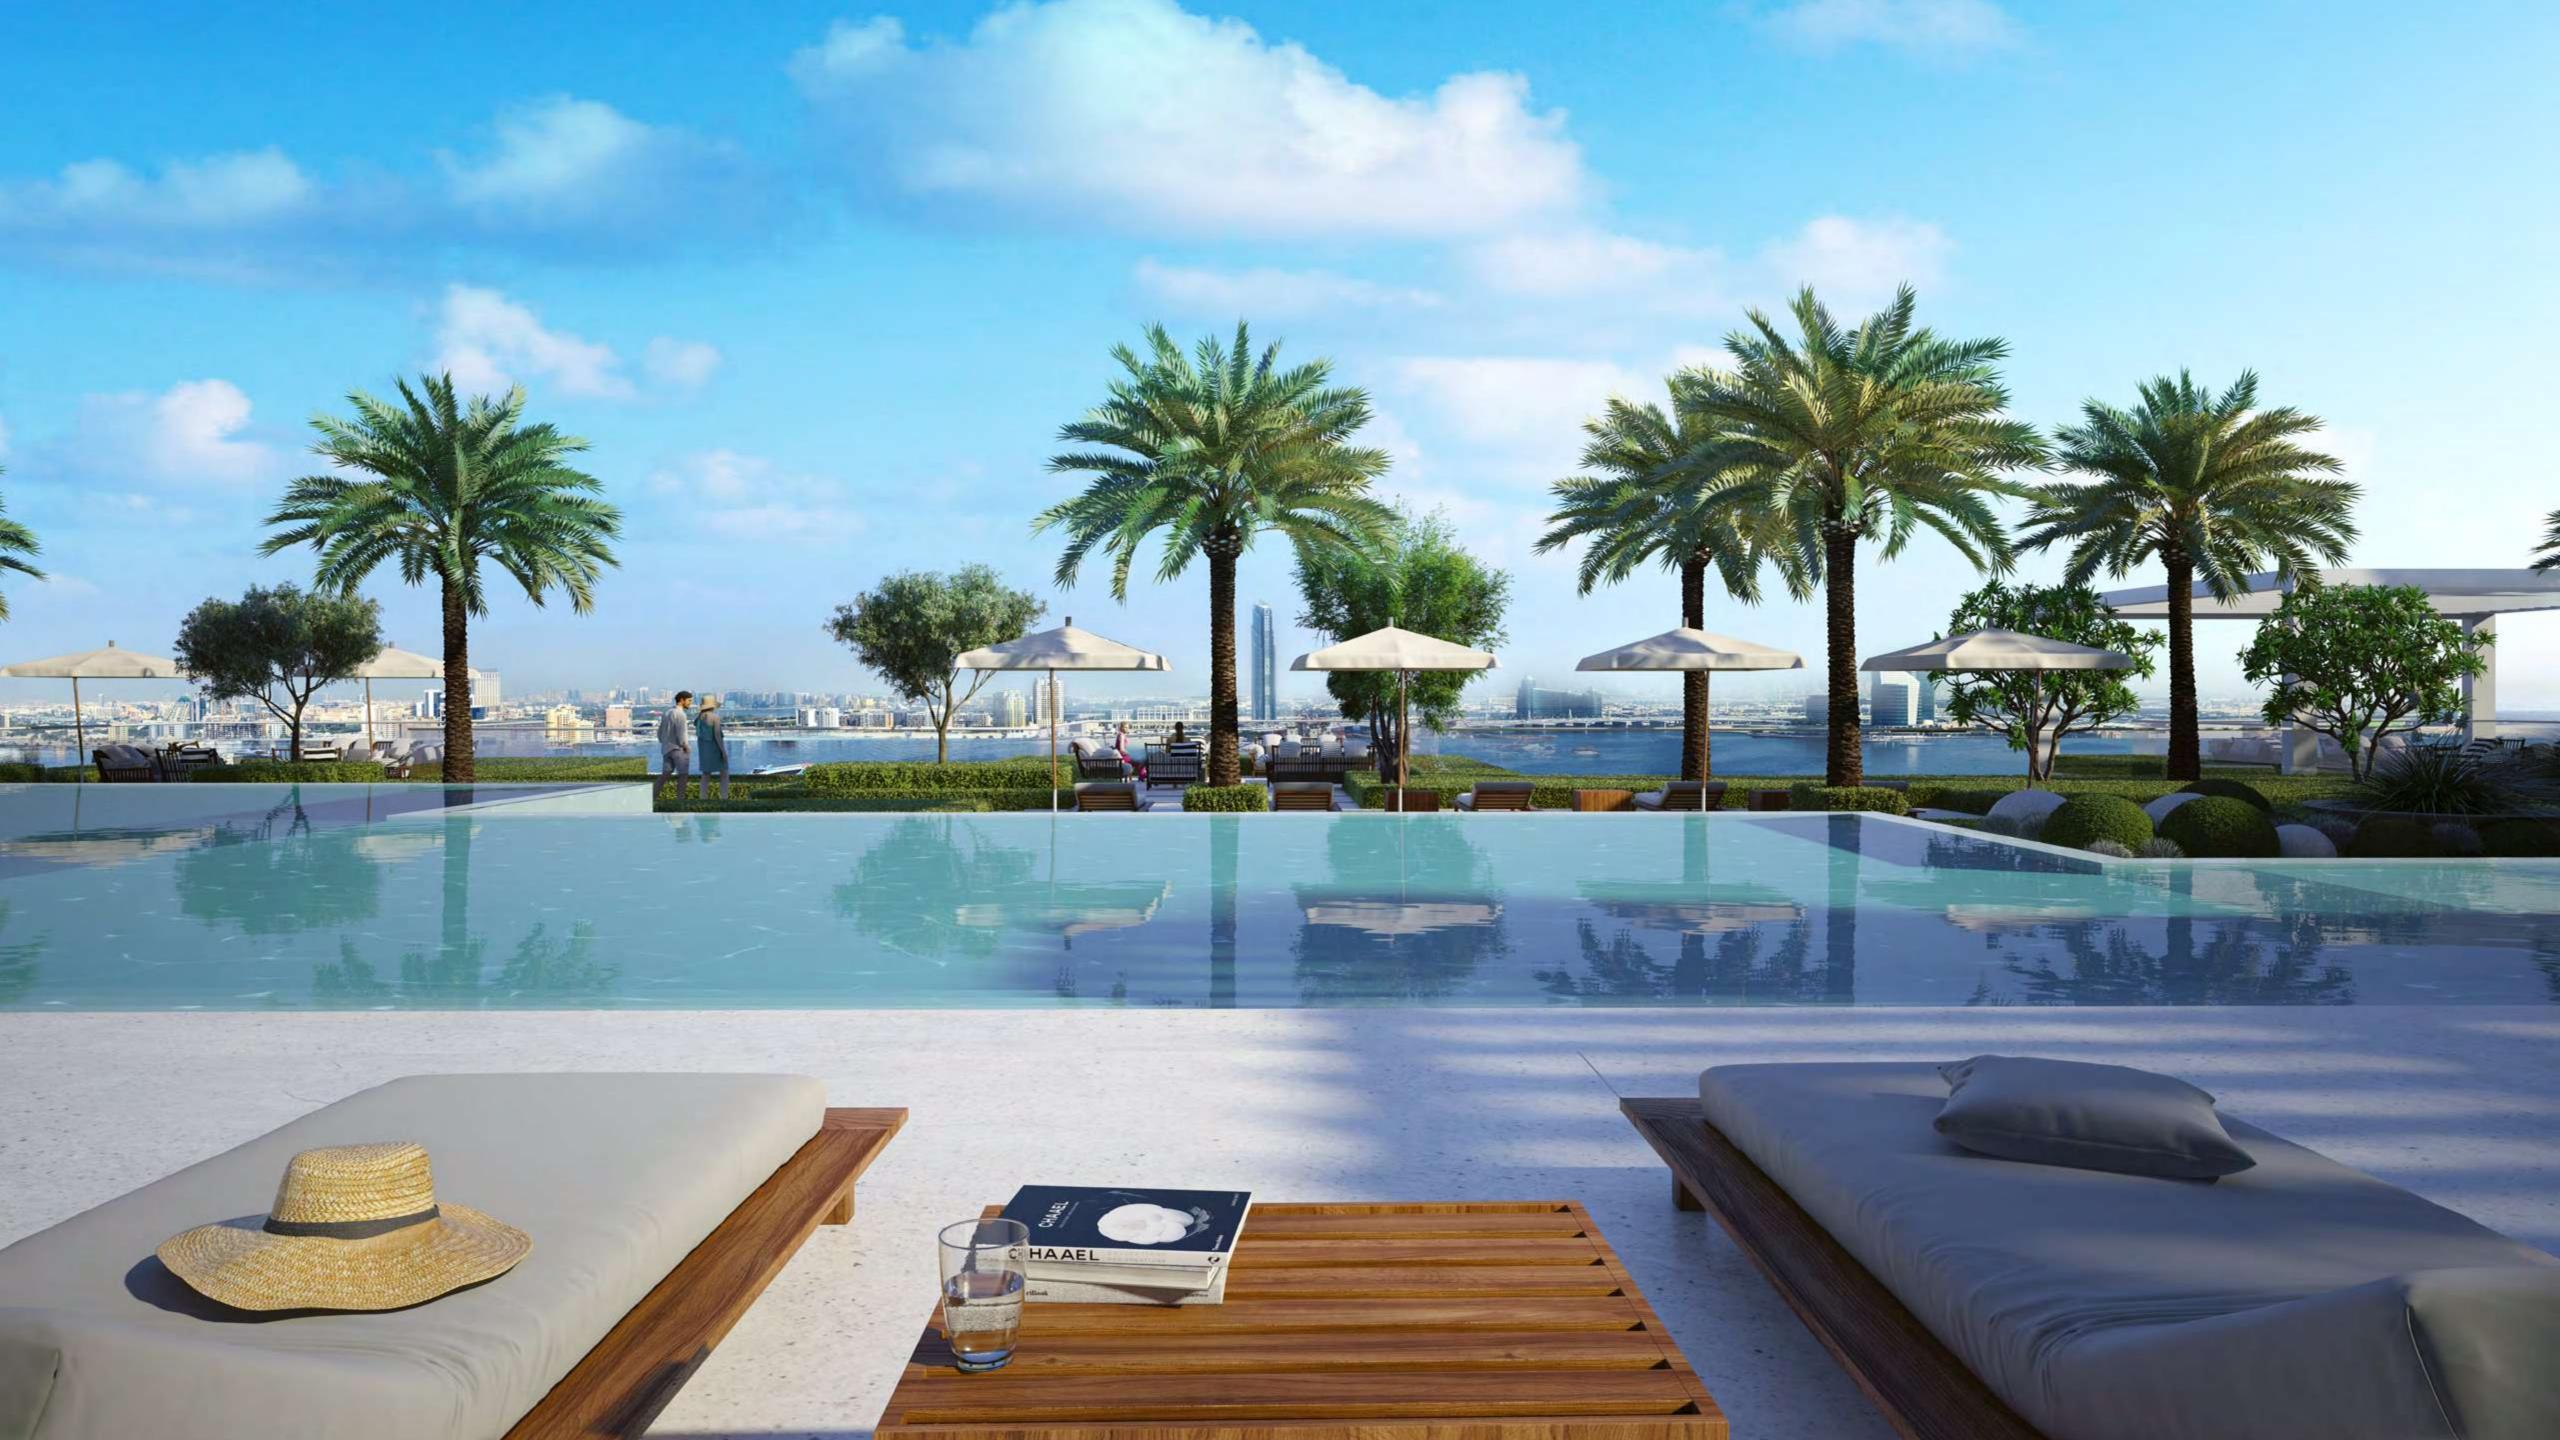

# Life on the Edge of the Water

Safe and private, set in the heart of nature - with the purest Creek views - this is **CREEK EDGE**.

The two elegant towers of 40 and 20 floors rise above the waterfront promenade of Creek Island, connected by a lushly landscaped leisure podium.

#### A Treasure Trove of Amenities

CREEK EDGE's world-class leisure amenities and close proximity to Creek Island's central park mean there is something for everyone to enjoy.

The superb amenities at your doorstep include:

INFINITY EDGE SWIMMING POOL

BARBECUE AREAS

LEISURE PODIUM WITH CABANAS

ZEN & YOGA AREAS

FULLY EQUIPPED GYM

CHILDREN'S PLAY AREAS