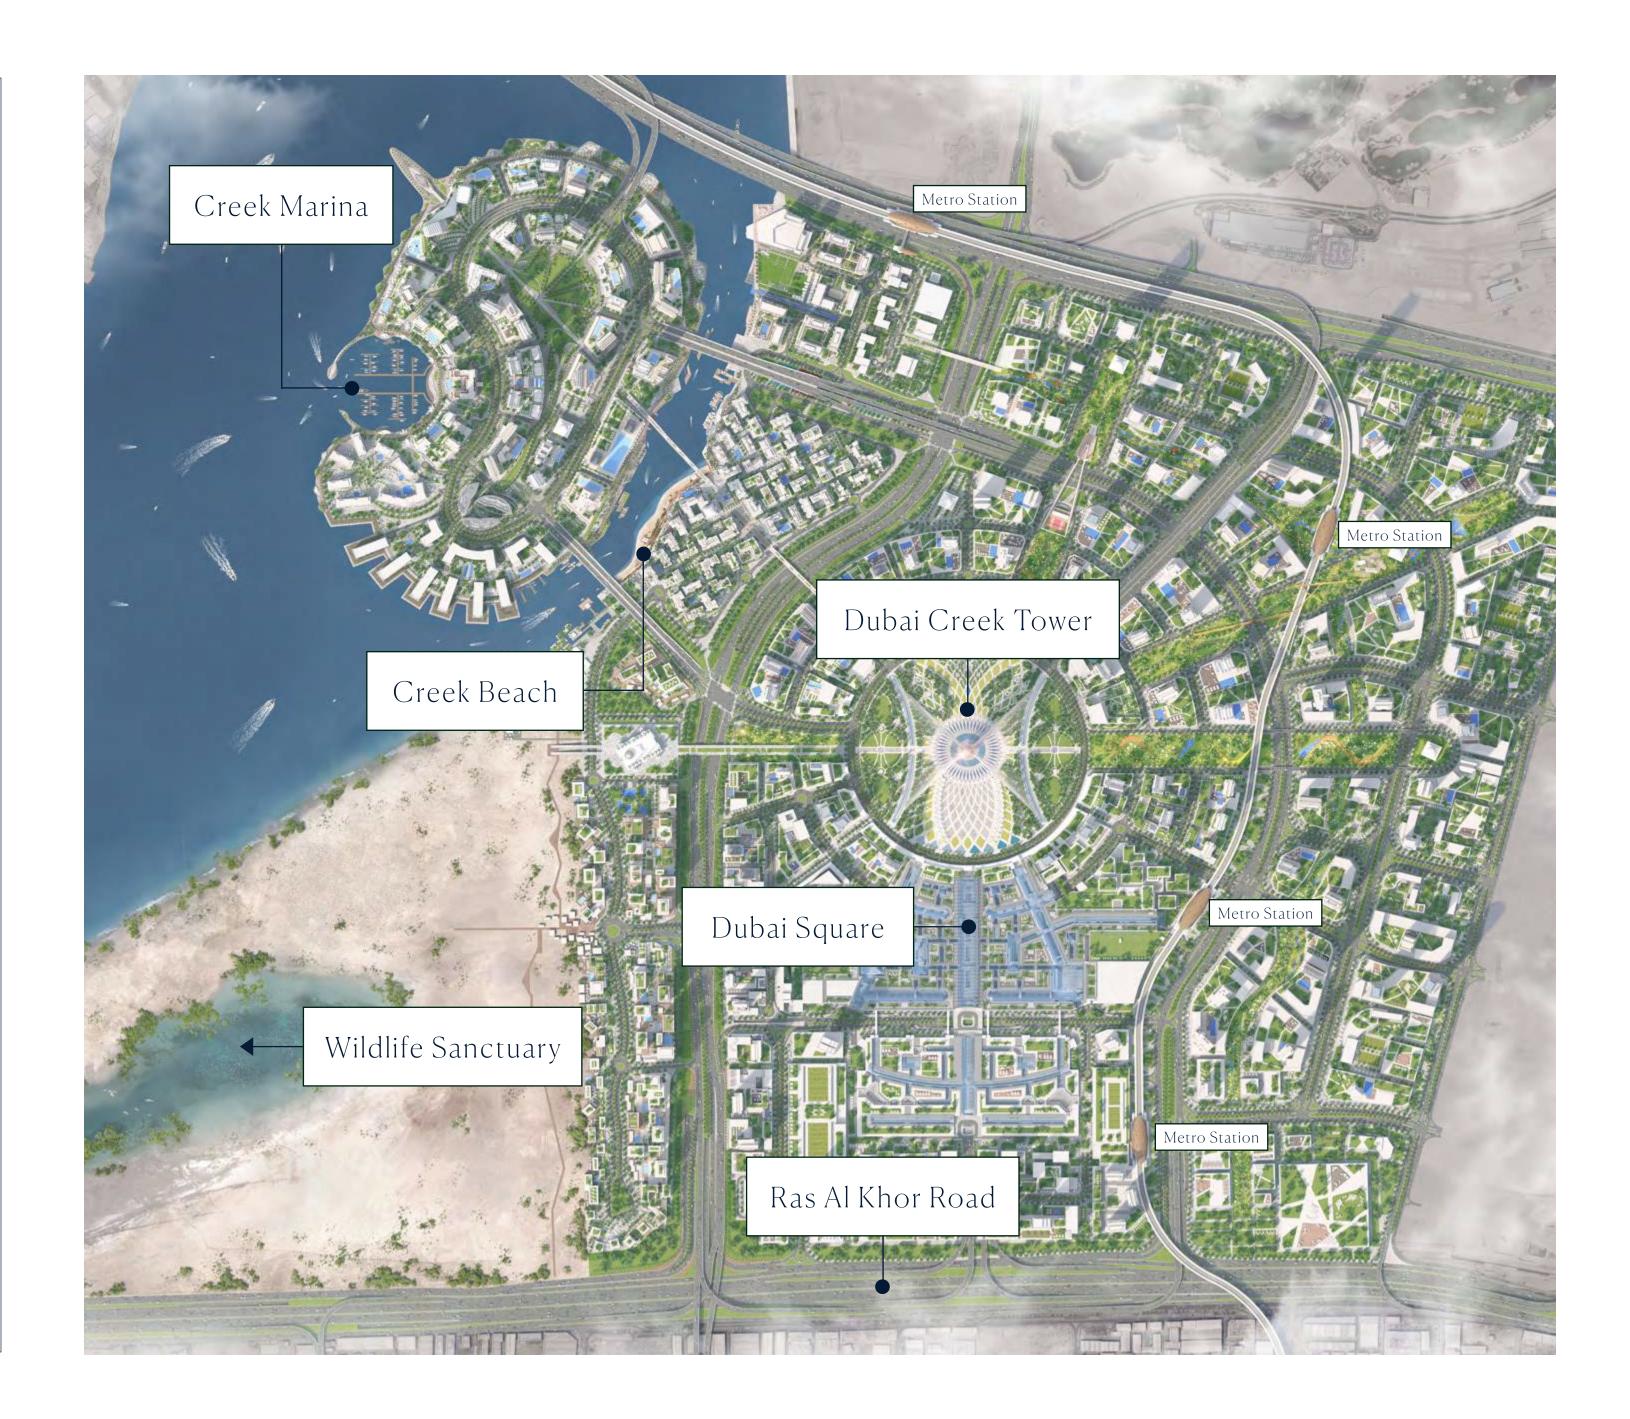

### Modern Island Living

Creek Island is located north of Downtown Dubai along the Dubai Creek. The island boasts one of the most iconic vistas in the world, with stellar panoramas of Downtown Dubai's ultramodern skyline - including the astonishing Burj Khalifa.

#### As a resident of Creek Island, you benefit from:

PRIME BURJ KHALIFA VIEWS

CENTRAL PARK - SIZE OF 6 FOOTBALL PITCHES

CLOSE PROXIMITY TO CREEK BEACH

WATERFRONT PROMENADE

LOCATED NEAR CREEK QUAY

YACHT CLUB WITH 81 BERTHS

Residents of Dubai Creek Harbour enjoy close proximity to:

DUBAI CREEK TOWER NEW GLOBAL ICON

DUBAI SQUARE MEGA-RETAIL DISTRICT

10 MINS FROM BURJ KHALIFA

WILDLIFE SANCTUARY HOME OF PINK FLAMINGOS

15 MINS FROM DUBAI INT'L AIRPORT