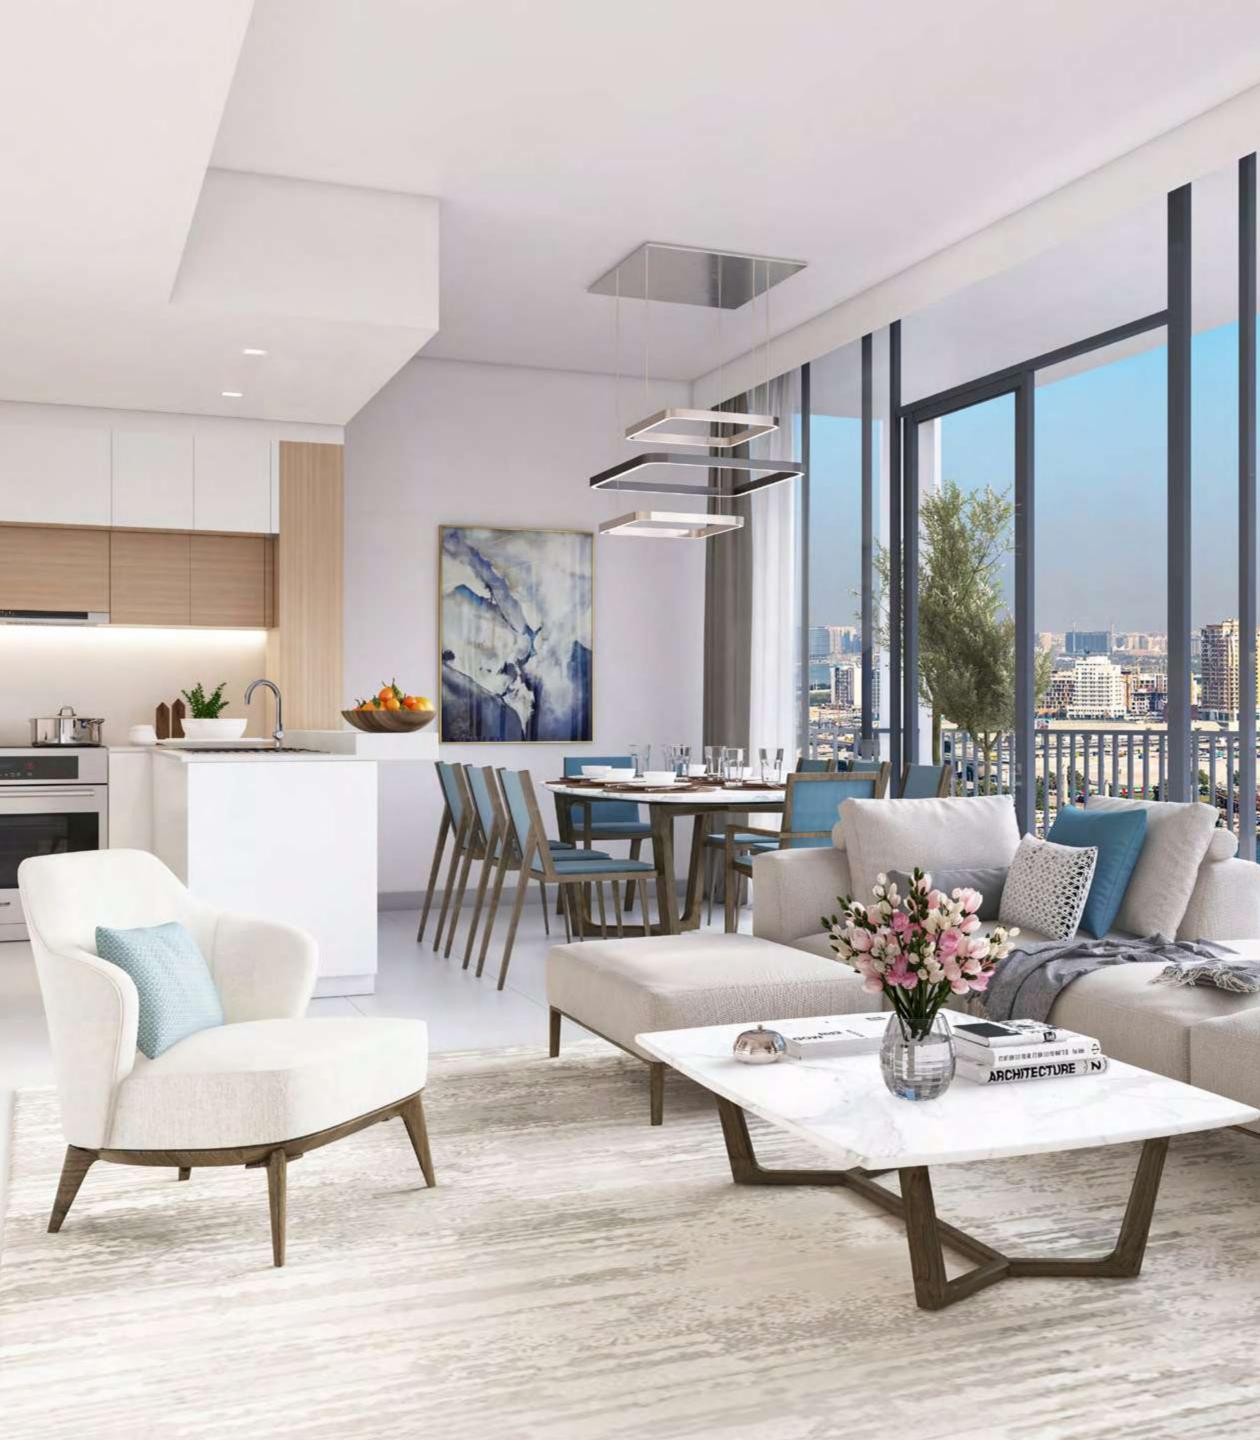

## Supreme Elegance

They say simplicity is the ultimate sophistication. CREEK EDGE embodies this philosophy through clear lines and refined elegance.

Unwind in your modern, minimalist apartment that prizes simplicity in forms, materials and colours, complete with floor-to-ceiling windows and a delightful semi-closed kitchen.