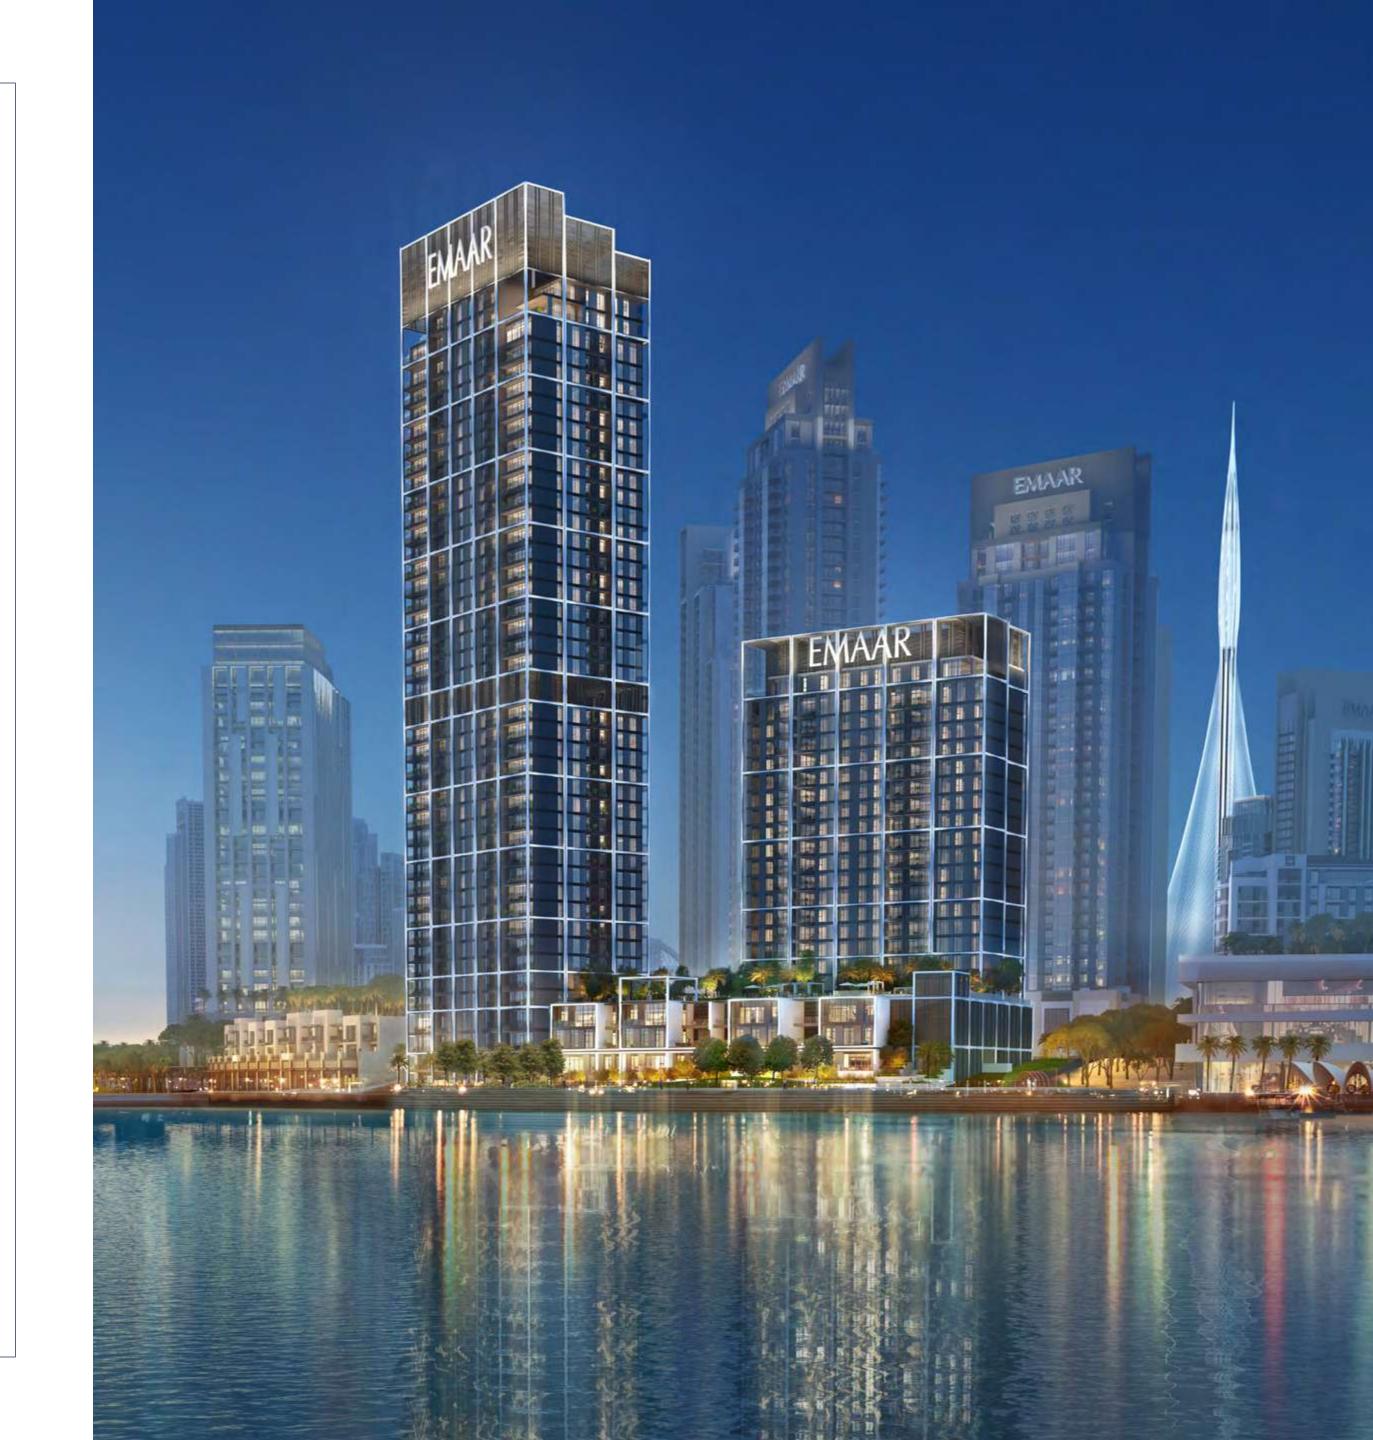

# DUBAL CREEK HARBOUR CREEK EDGE

# Life on the Edge of the Water

Safe and private, set in the heart of nature - with the purest Creek views - this is **CREEK EDGE**.

The two elegant towers of 40 and 20 floors rise above the waterfront promenade of Creek Island, connected by a lushly landscaped leisure podium.

PANORAMIC VIEWS

5 MINS' WALK TO

CREEK MARINA

NEXT DOOR TO ADDRESS HARBOUR POINT

1, 2 & 3 BEDROOM APARTMENTS

02

5 MINS' WALK TO CENTRAL PARK

FACING A PARK & CREEKSIDE PROMENADE