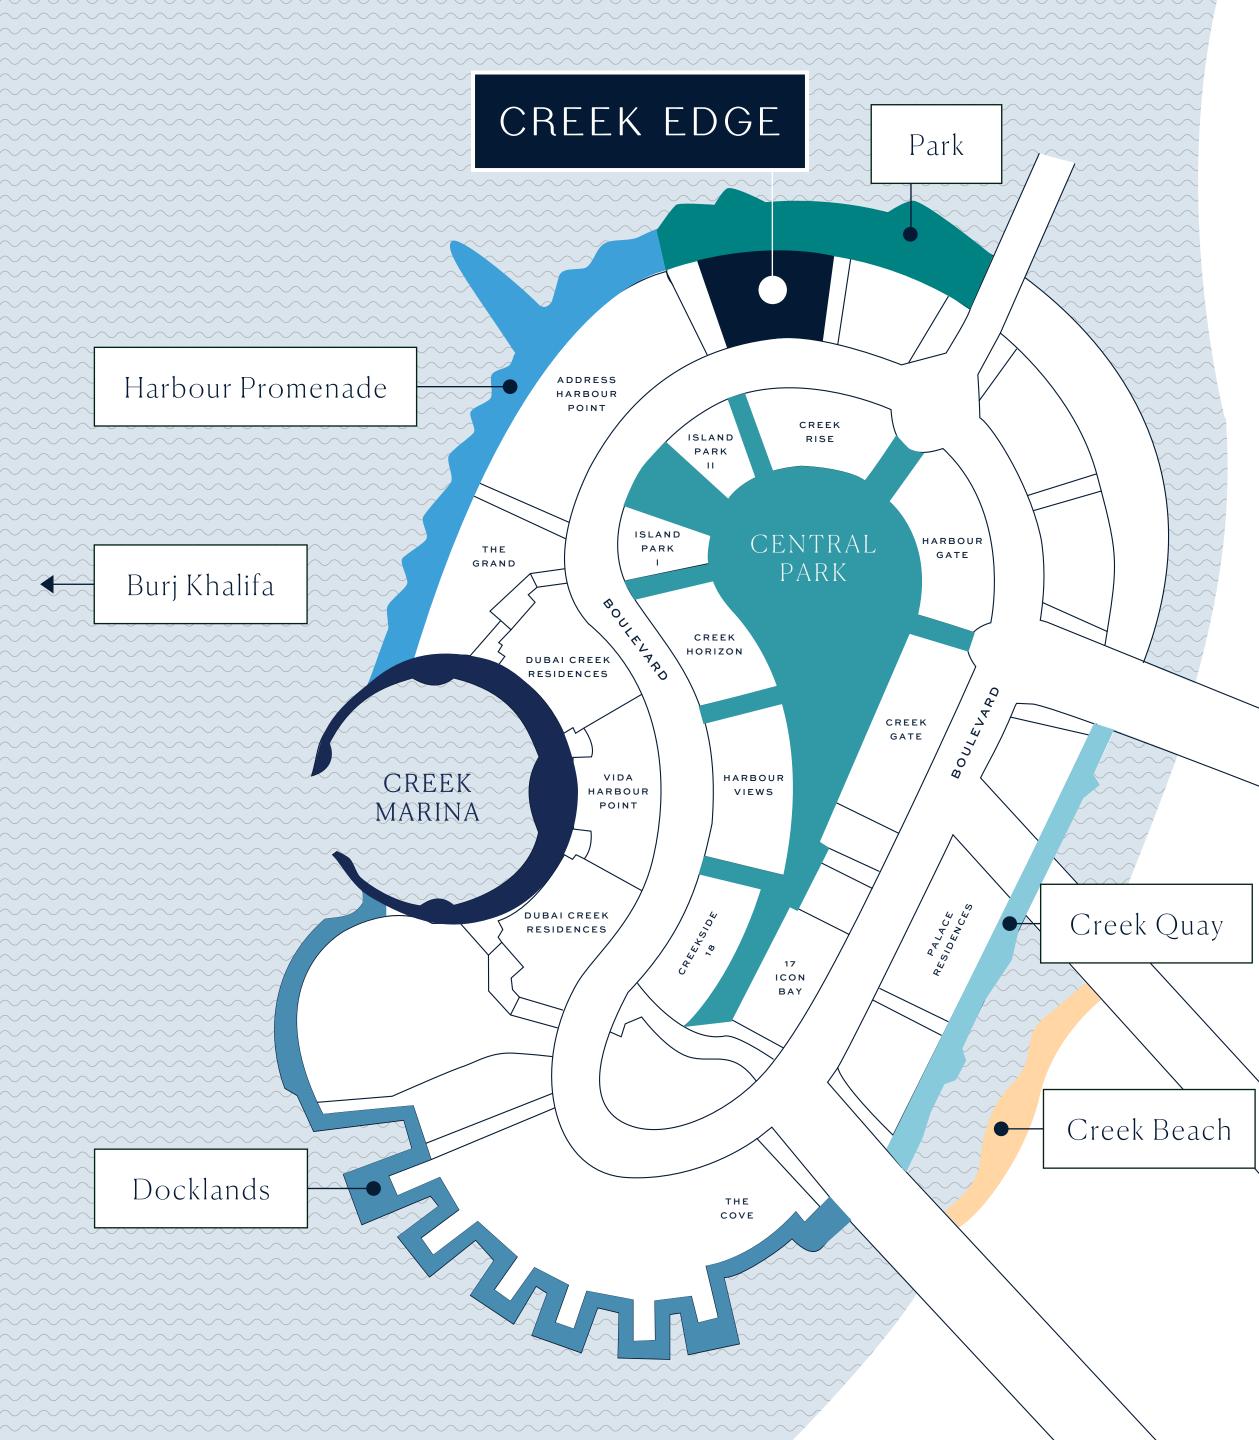

PANORAMIC VIEWS

5 MINS' WALK TO

CREEK MARINA

NEXT DOOR TO ADDRESS HARBOUR POINT

1, 2 & 3 BEDROOM APARTMENTS

02

5 MINS' WALK TO CENTRAL PARK

FACING A PARK & CREEKSIDE PROMENADE

### Modern Island Living

Creek Island is located north of Downtown Dubai along the Dubai Creek. The island boasts one of the most iconic vistas in the world, with stellar panoramas of Downtown Dubai's ultramodern skyline - including the astonishing Burj Khalifa.

#### As a resident of Creek Island, you benefit from:

PRIME BURJ KHALIFA VIEWS

CENTRAL PARK - SIZE OF 6 FOOTBALL PITCHES

CLOSE PROXIMITY TO CREEK BEACH

WATERFRONT PROMENADE

LOCATED NEAR CREEK QUAY

YACHT CLUB WITH 81 BERTHS