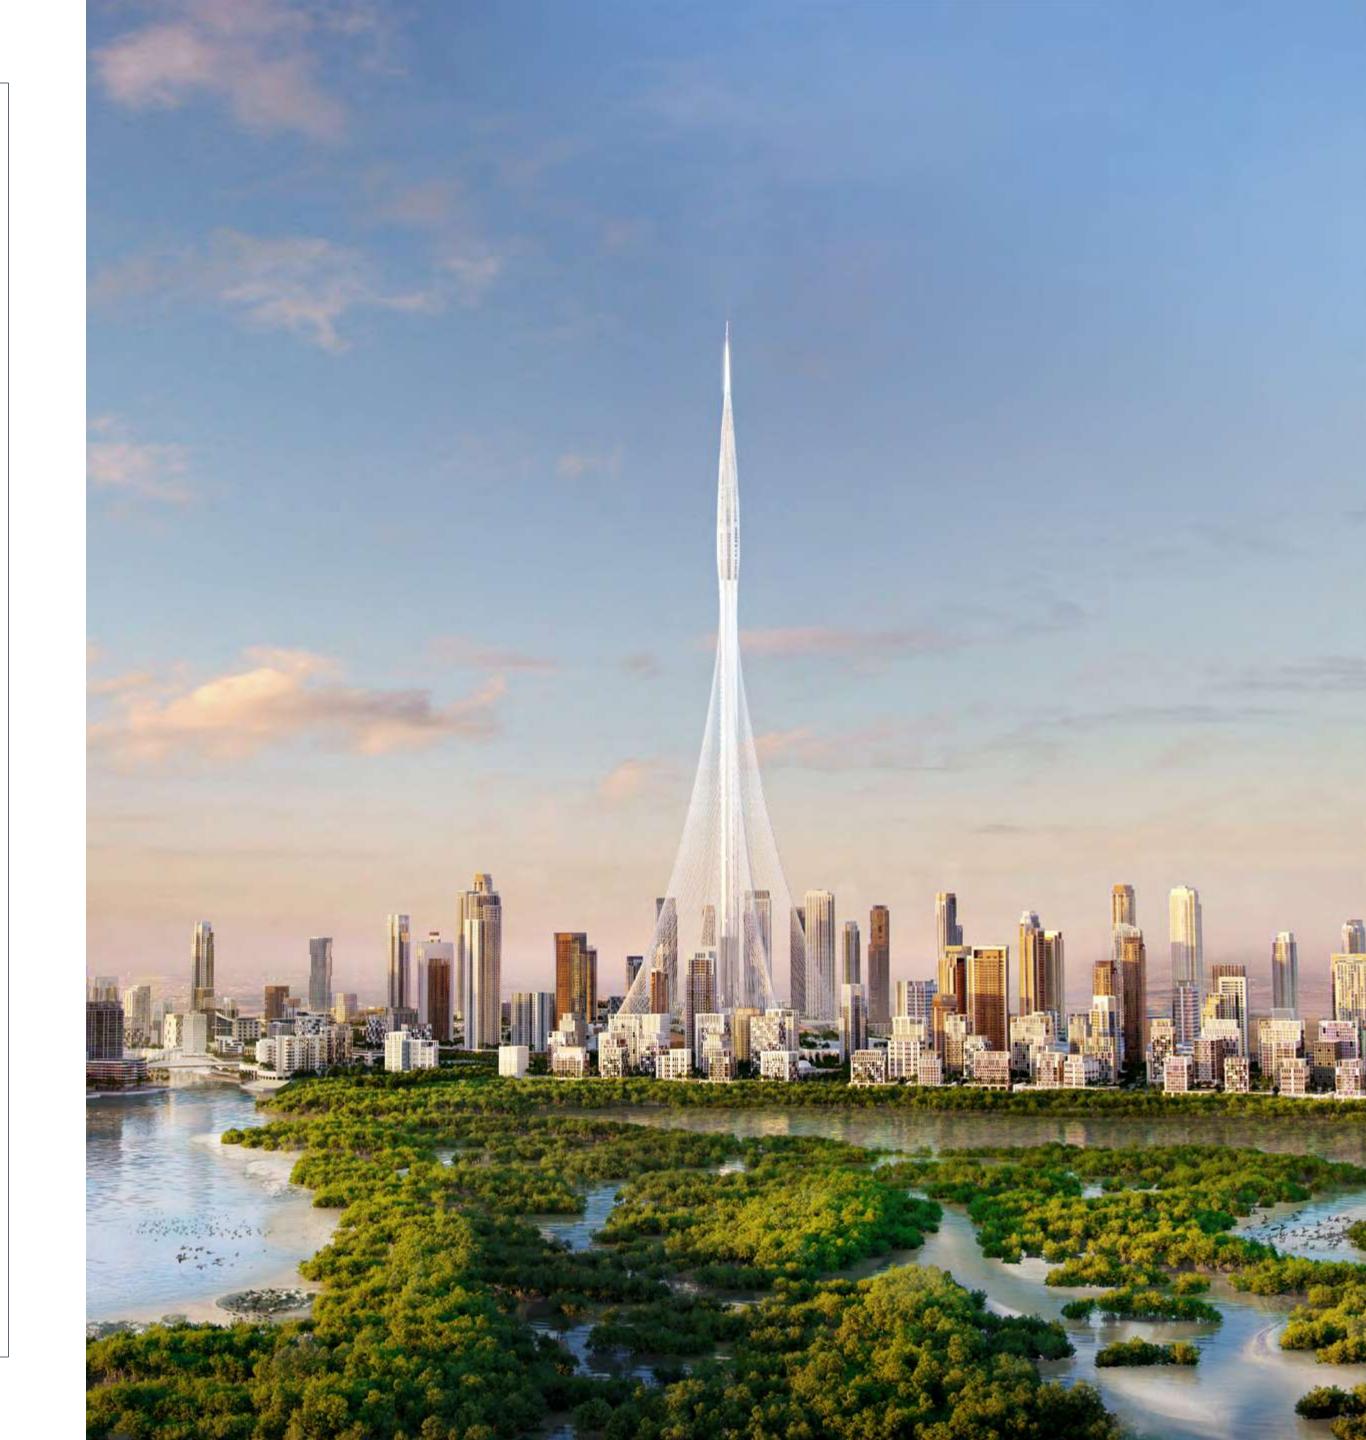

### Modern Island Living

Creek Island is located north of Downtown Dubai along the Dubai Creek. The island boasts one of the most iconic vistas in the world, with stellar panoramas of Downtown Dubai's ultramodern skyline - including the astonishing Burj Khalifa.

#### As a resident of Creek Island, you benefit from:

PRIME BURJ KHALIFA VIEWS

CENTRAL PARK - SIZE OF 6 FOOTBALL PITCHES

CLOSE PROXIMITY TO CREEK BEACH

WATERFRONT PROMENADE

LOCATED NEAR CREEK QUAY

YACHT CLUB WITH 81 BERTHS