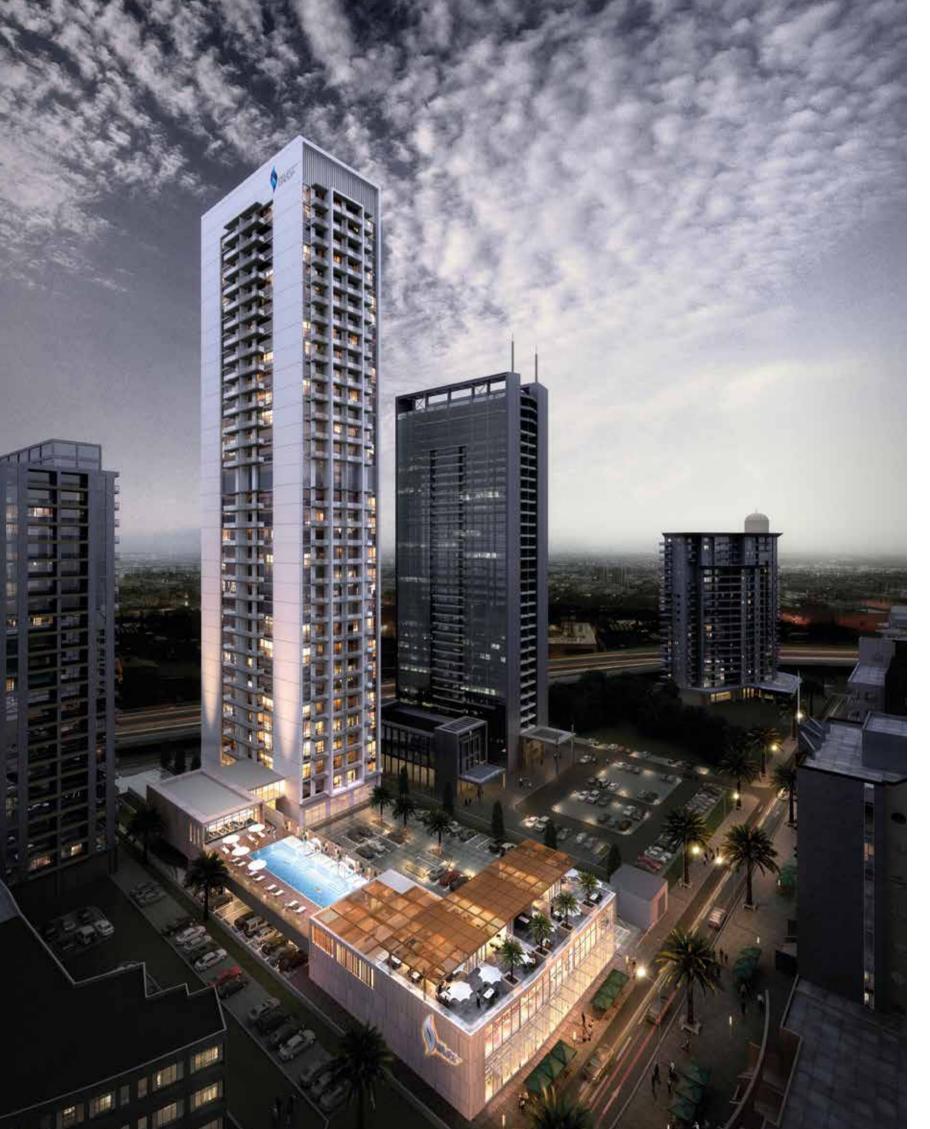

#### Put down ROOTS

Studio One is destined to be a stellar addition to the Dubai Marina skyline. Spread over 31 floors, Studio One has been designed for the millennials, the busy young professionals, the first time home owners and savvy investors looking for attractive returns.

This modern development offers homes featuring studios, one bedroom apartments and a select number of two bedroom residences.

The carefully planned homes feature full length windows and highly efficient layouts. Two levels of dedicated underground parking, a breathtaking swimming pool and conveniently located ground level retail are some of the amenities that the residents will enjoy.