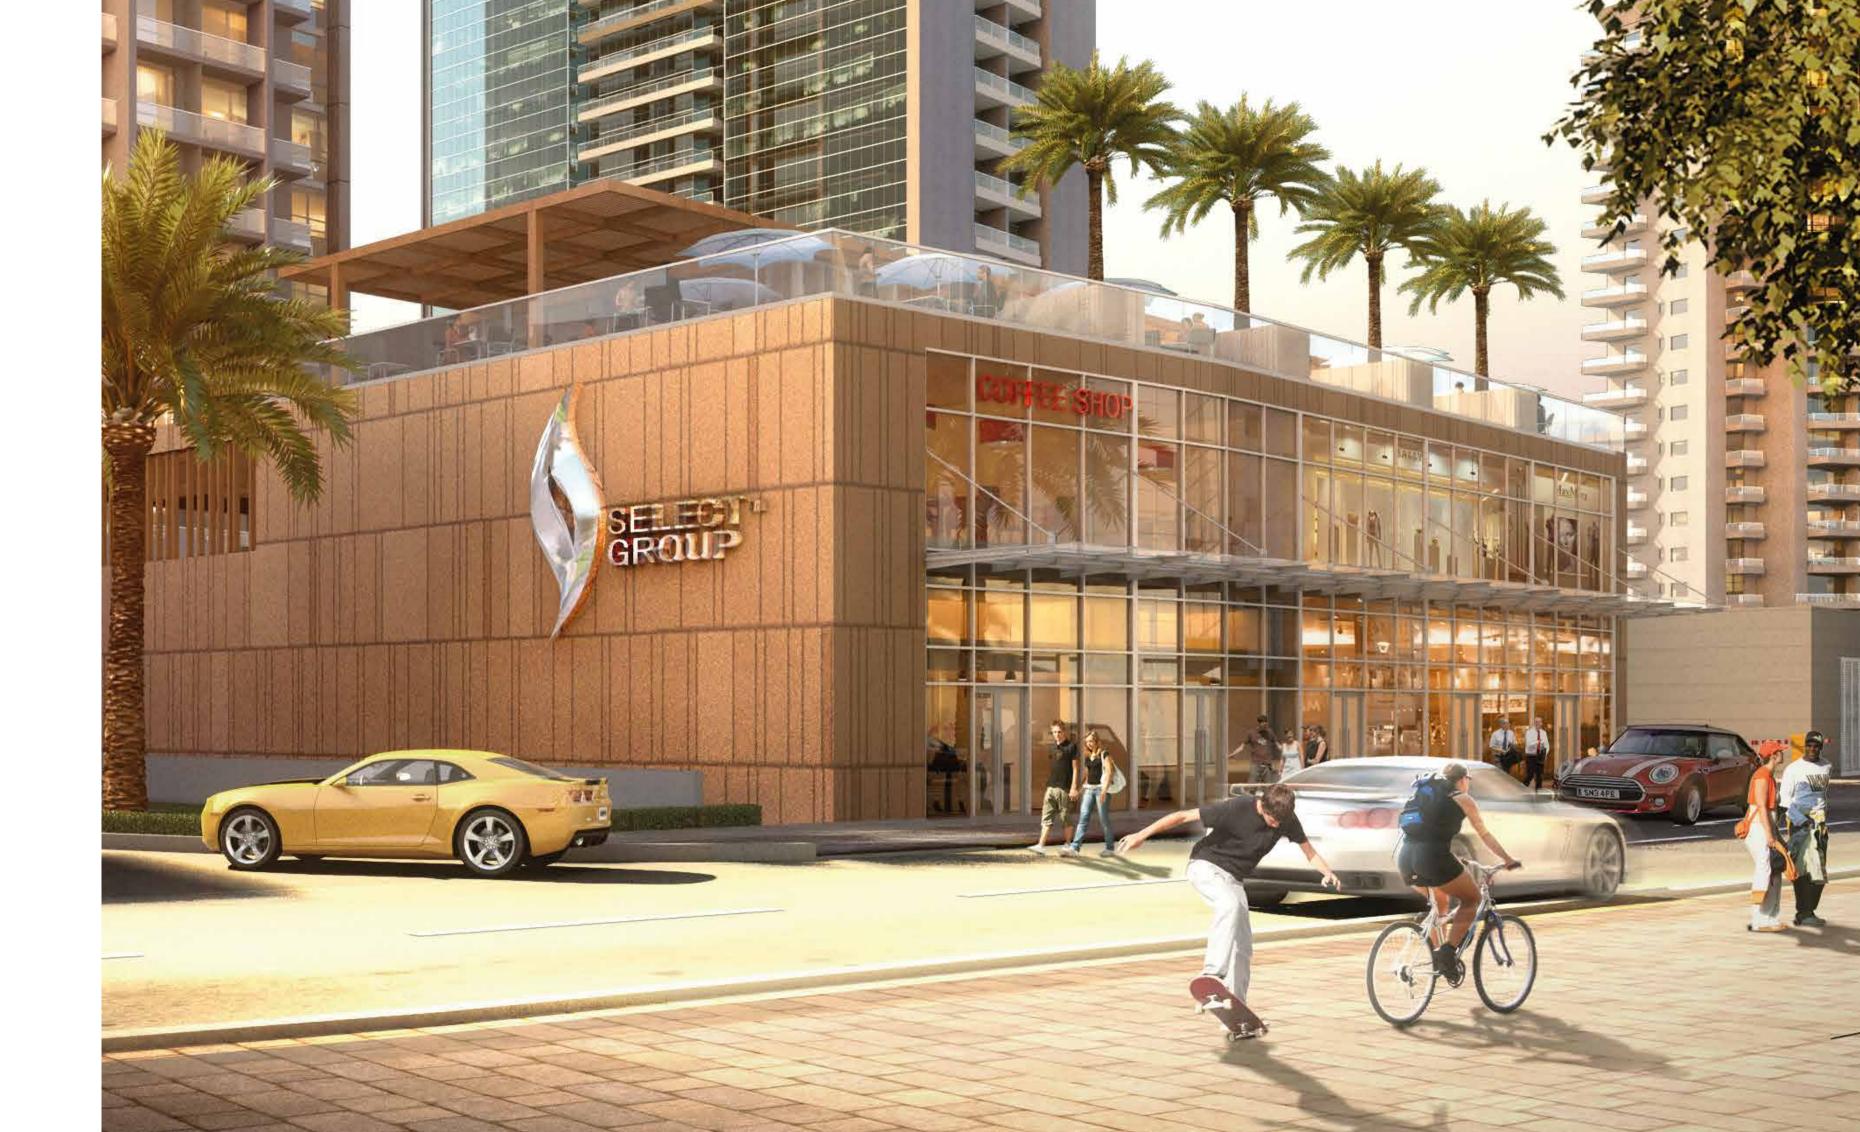

#### Put down ROOTS

Studio One is destined to be a stellar addition to the Dubai Marina skyline. Spread over 31 floors, Studio One has been designed for the millennials, the busy young professionals, the first time home owners and savvy investors looking for attractive returns.

This modern development offers homes featuring studios, one bedroom apartments and a select number of two bedroom residences.

The carefully planned homes feature full length windows and highly efficient layouts. Two levels of dedicated underground parking, a breathtaking swimming pool and conveniently located ground level retail are some of the amenities that the residents will enjoy.

From its modern exterior to carefully crafted interior elements, from prime finishing to diverse amenities, Studio One is the place to call home.

#### Conveniently located RETAIL

With several retail outlets comprising restaurants and other retail offerings located on the ground floor, every possible convenience has been well thought through in this development.