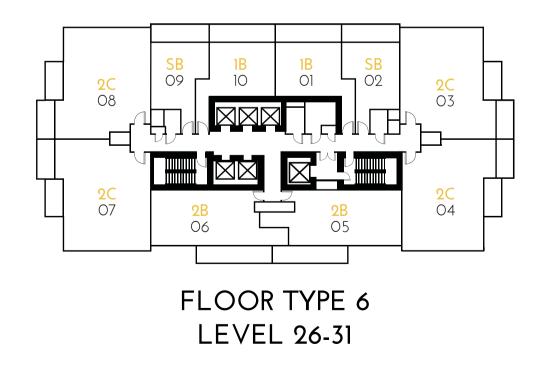

#### FLOOR TYPE 4 LEVEL 10 & 20

FLOOR TYPE 5 LEVEL 17

Drawings are provided by our consultants. All dimensions, features and amenities are approximate at time of printing. Actual area may vary from stated area. Drawings not to scale E&OE. The developer reserves the right to make revisions to the floor plans and any features, materials and dimensions mentioned without further notice.