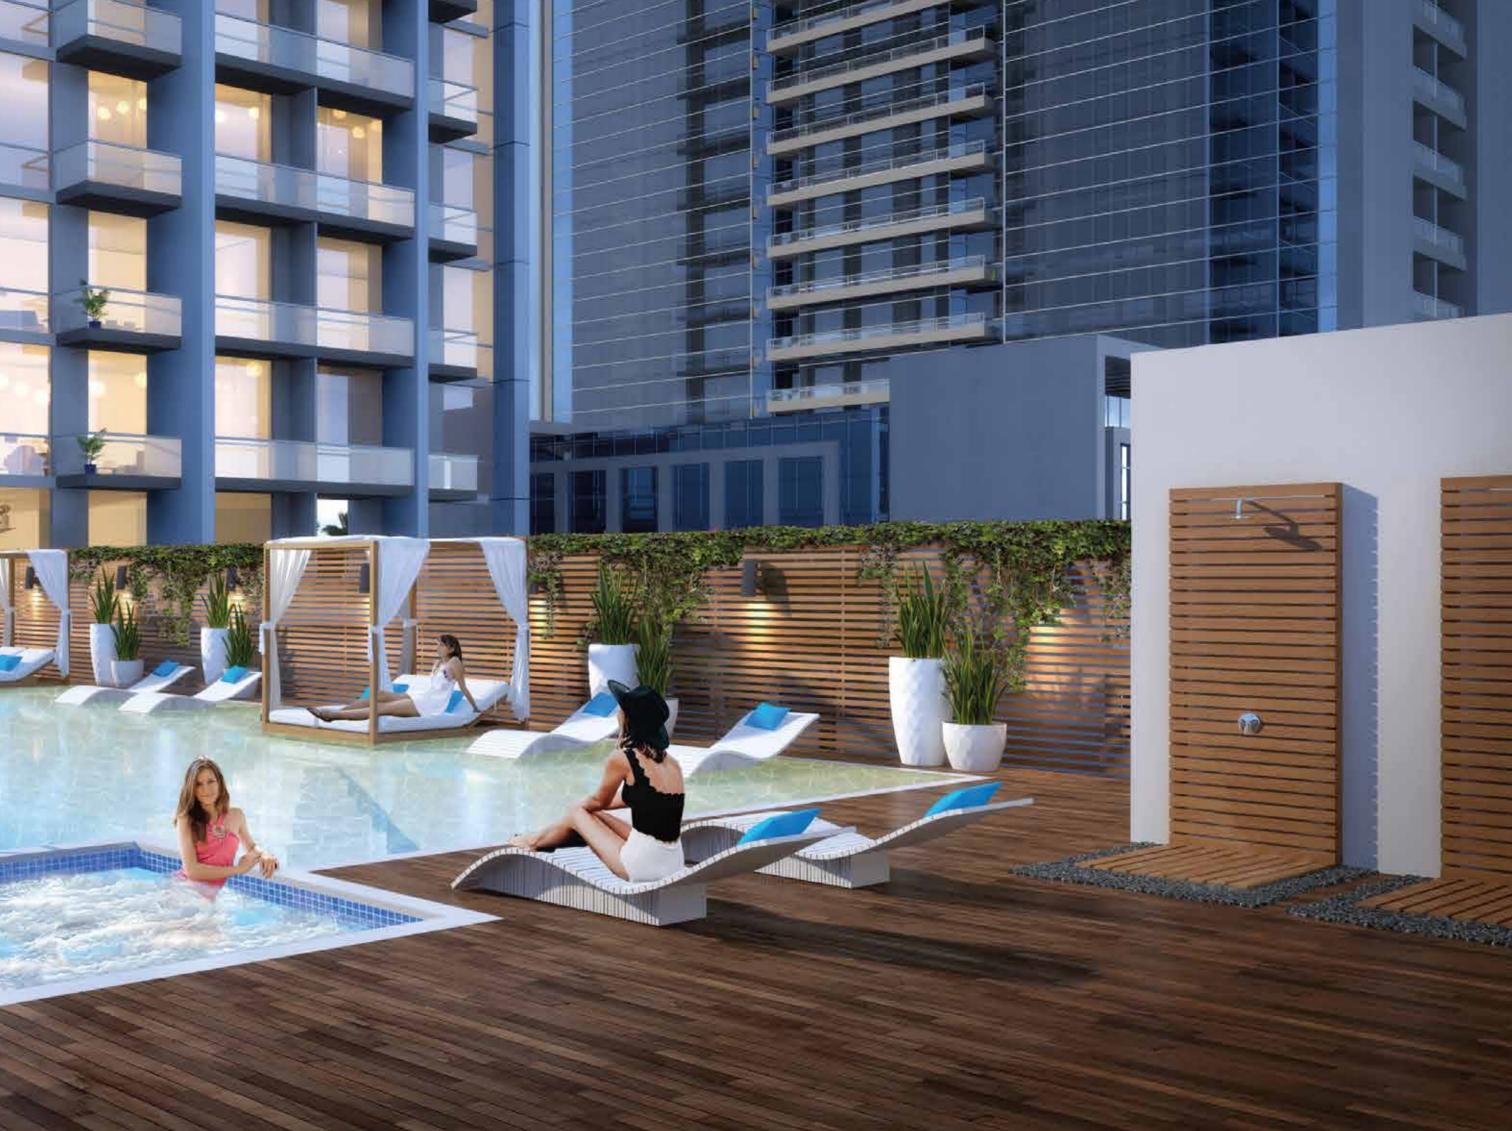

#### It's all in the DETAILS

Studio One is serviced by best-in-class amenities.

At the pool deck, residents can unwind with stunning views of the Marina.

The state-of-the-art fitness center offers cardio and weight equipment along with his & her steam and sauna.

### Spectacular POOL DECK

Surrounded by the cityscape of dreams, the stunning, temperature controlled pool is located on the first floor of the development.