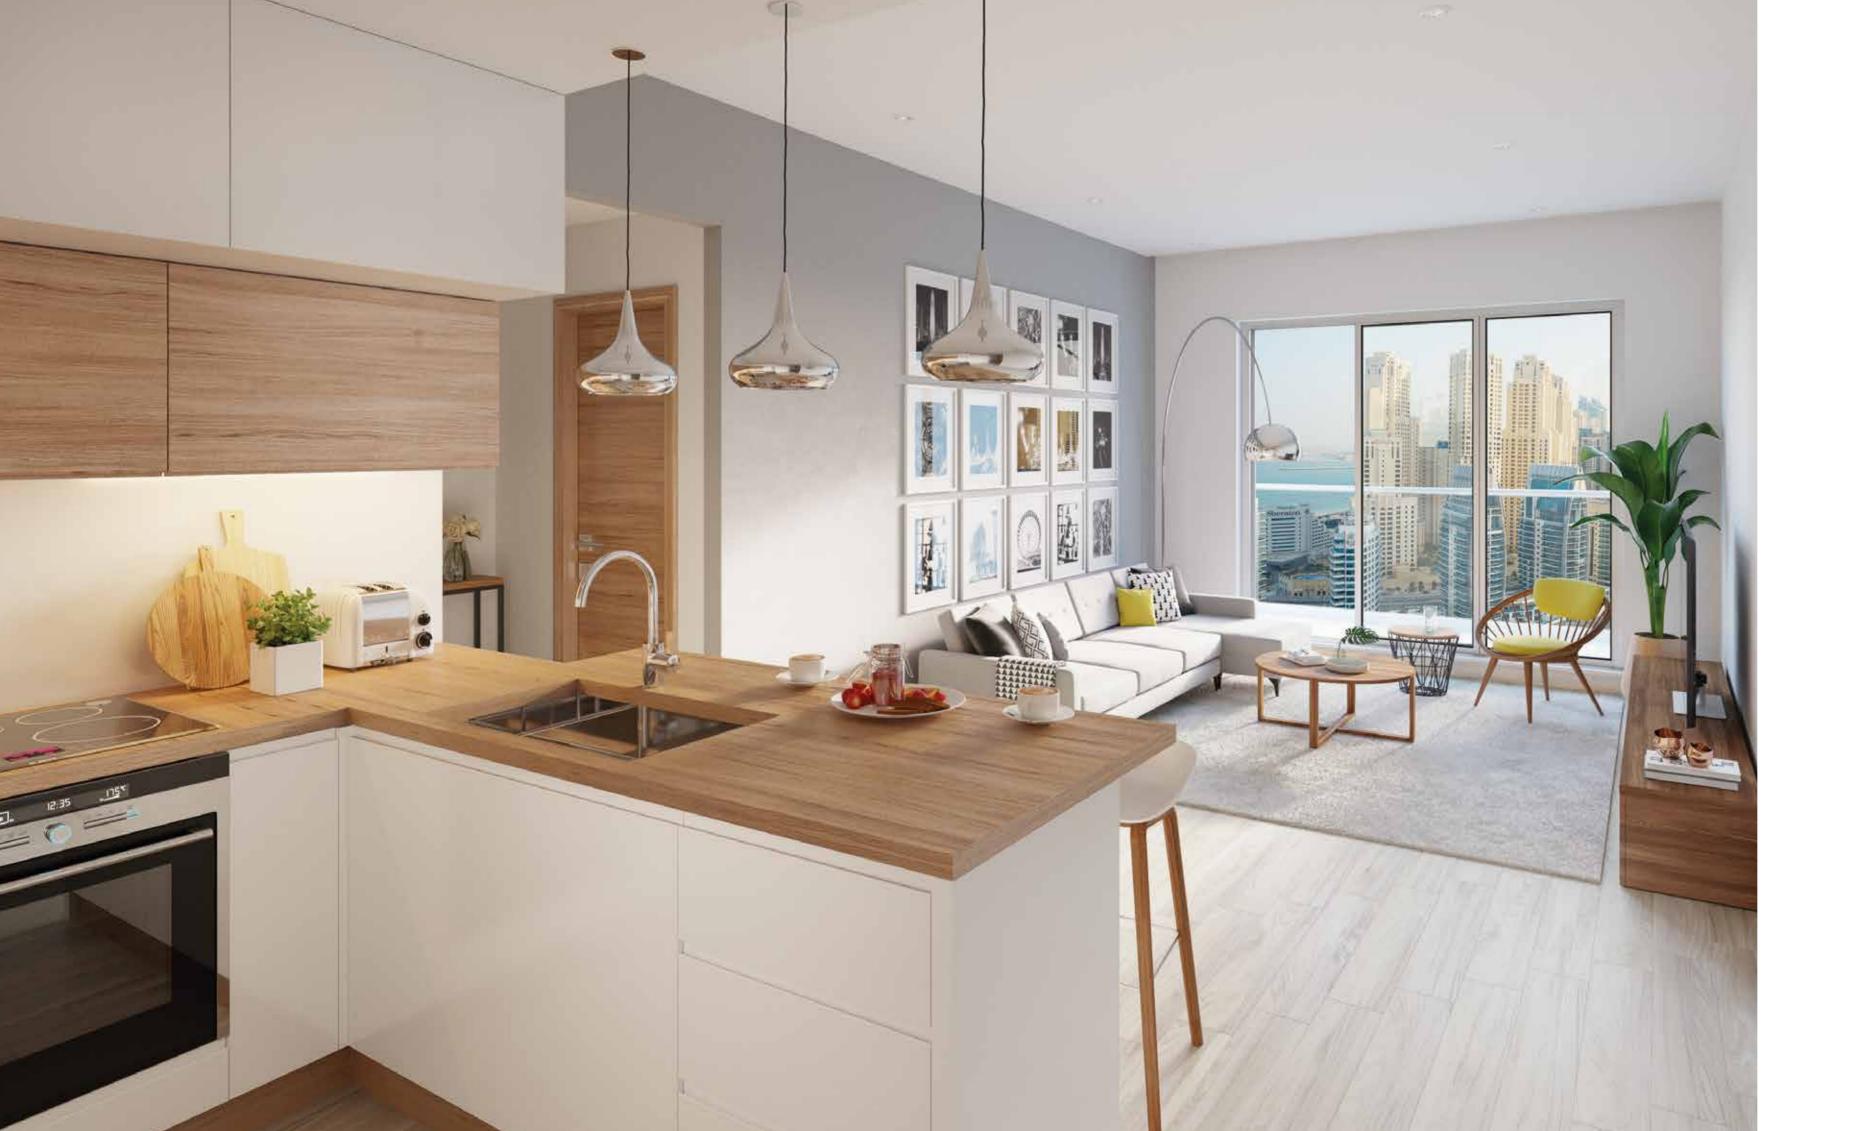

#### One Bedroom LIVING ROOM

Designed with sizable windows to take in the breathtaking views, one bedroom apartments feature layouts with maximum space utilization and efficient kitchens.

#### The KITCHENS

The kitchens in Studio One are compact and aesthetically light without compromising on functionality.