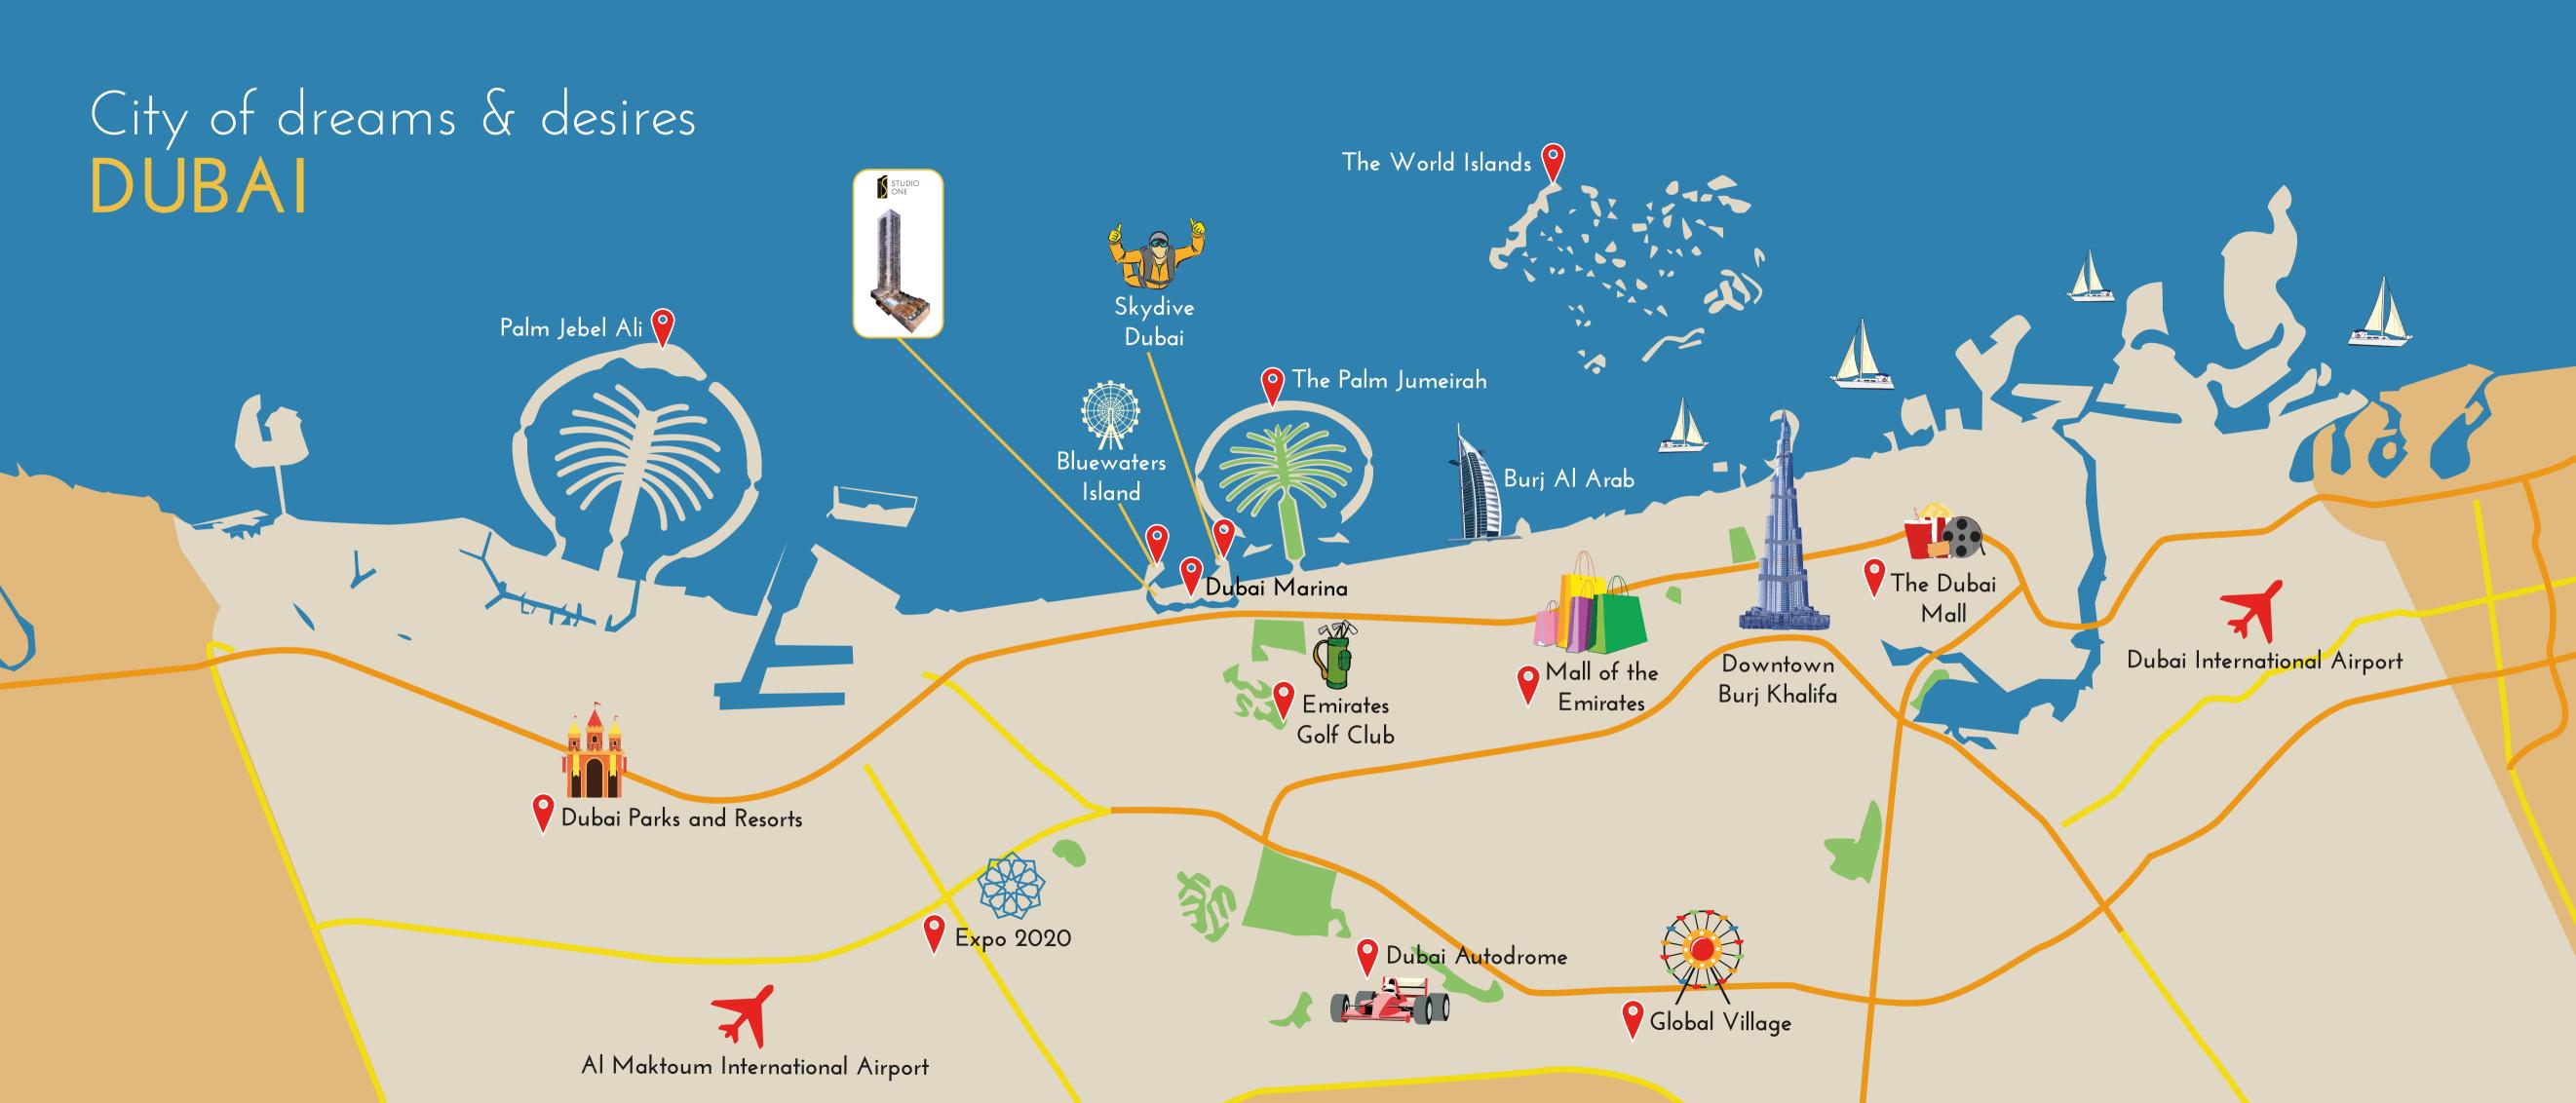

#### Live Dubai MARINA

The bustling and energetic Dubai Marina is the world's largest man-made marina with seven kilometers of pedestrian walkways. The development is the most in demand waterfront community in Dubai and amongst one of the most sought after in the region. It includes residential, hospitality, retail and entertainment offerings for residents and visitors to explore and indulge in.

Pedestrian walkways are woven all through the community, with the renowned Jumeirah Beach Residence (JBR) situated just minutes away, providing easy access to the shore. The area includes a rich selection of restaurants with diverse cuisines of the world located along the Marina Walk. In addition, five star hotels are integrated throughout the surrounding community, as well as salons and spas for both men and women. Entertainment options and shopping areas are in abundance all through Dubai Marina, with a dedicated mall serving the community, as well as cinemas showing the latest global blockbusters.

Moving outdoors, Dubai Marina offers a wide array of recreational facilities, such as the famed sky diving center and various water sports. Yacht clubs and berths are within walking distance. Arts and culture also thrive, with numerous festivals and activities planned during the year.

#### Location CONNECTED 24/7

- Located in the heart of the up and coming west-end of the Dubai Marina.
- Within close proximity to the Bluewaters Island.
- At your doorstep is the four star Wyndham hotel and a wide array of restaurants, supermarkets and salons.
- Within walking distance of water taxis, bicycles, the tram, metro, RTA busses and taxi stops.
- Convenient entry and exit points to Sheikh Zayed road for residents and visitors. At a distance of mere minutes are business hubs like Dubai Media City, Dubai Internet City and Jebel Ali Industrial Zone.
- Dubai Parks and Resorts, featuring Legoland Dubai, Bollywood Parks, Motiongate Dubai and Riverland Water Park, is located a mere 20 minute drive from Studio One.
- Dubai International Airport and Al Maktoum International Airport are only 20 minutes away.

#### Put down ROOTS

Studio One is destined to be a stellar addition to the Dubai Marina skyline. Spread over 31 floors, Studio One has been designed for the millennials, the busy young professionals, the first time home owners and savvy investors looking for attractive returns.