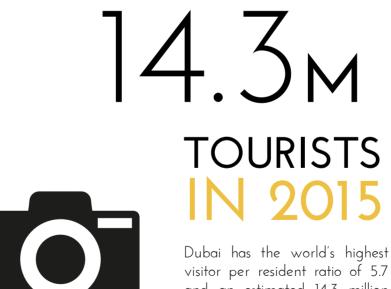

visitor per resident ratio of 5.7 and an estimated 14.3 million tourists travelling to Dubai in 2015 making it the fourth most visited city in the world