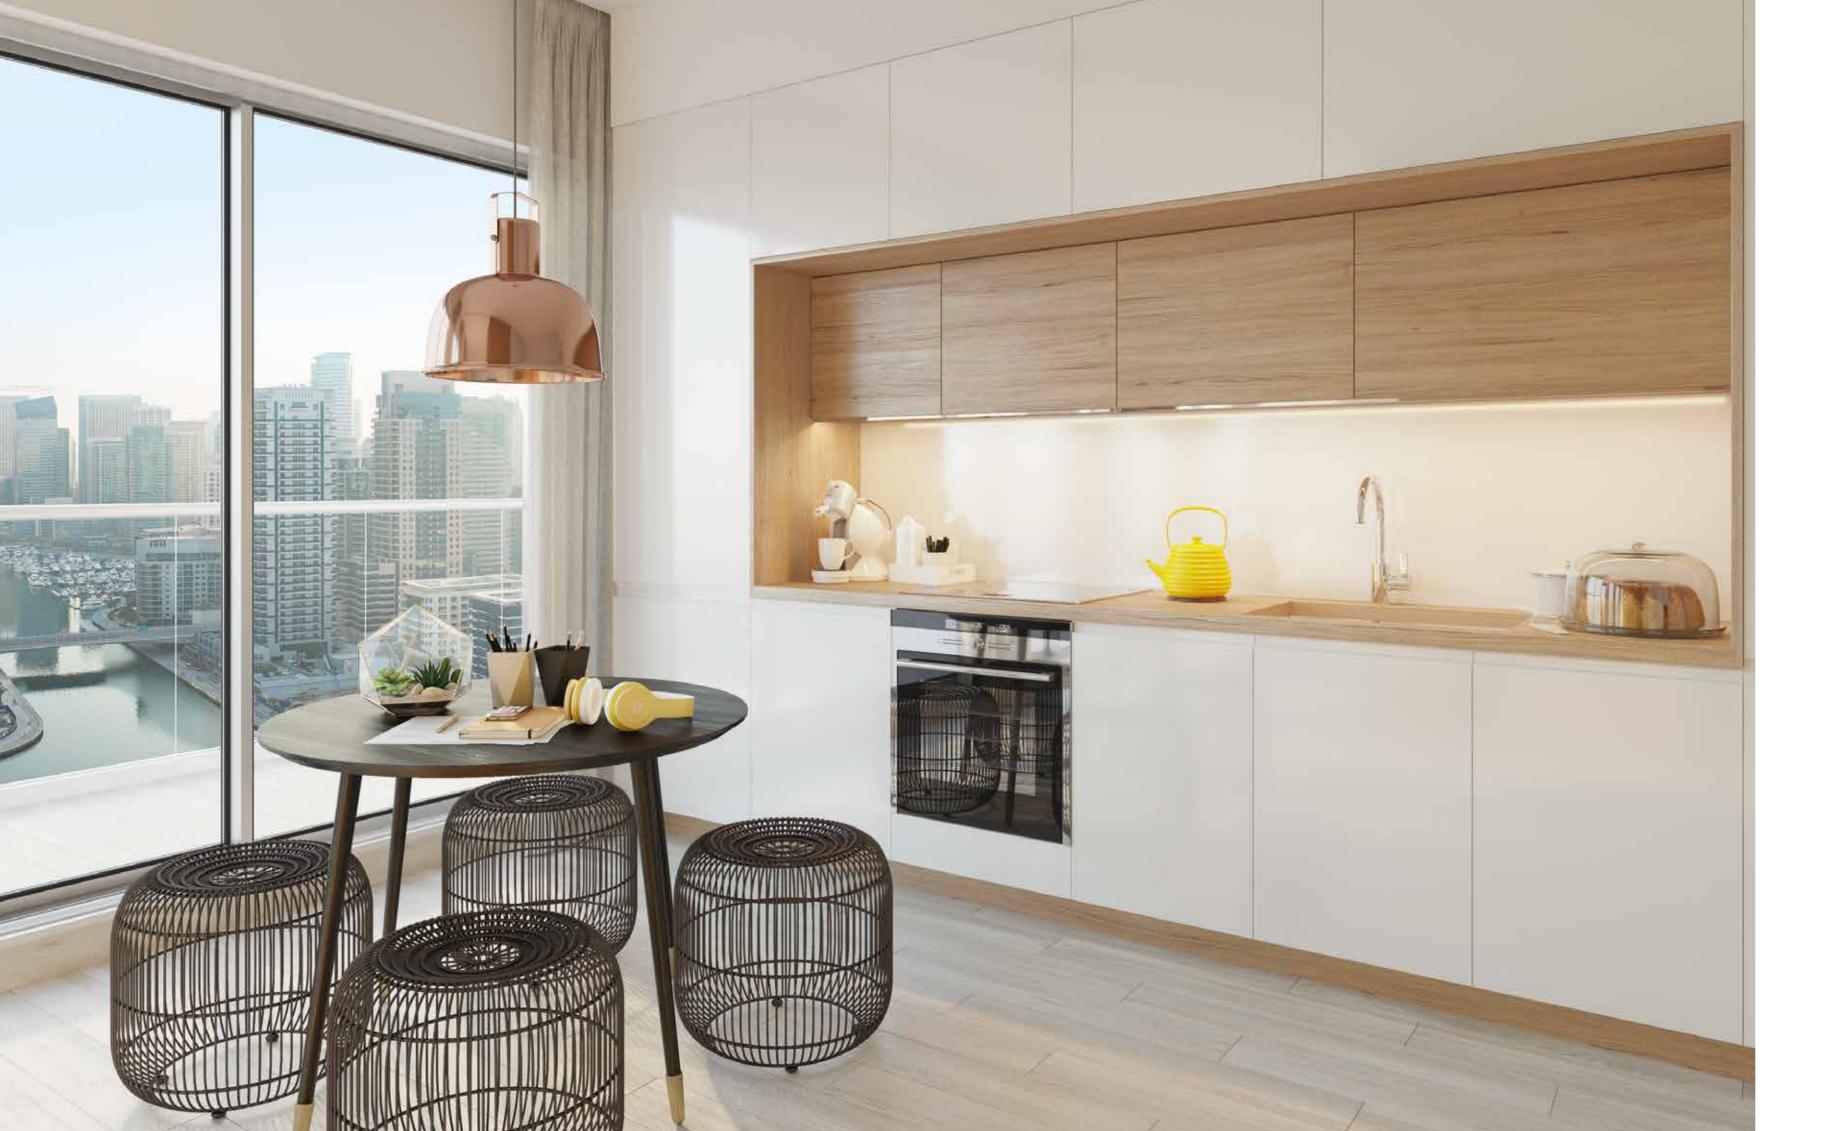

#### The KITCHENS

The kitchens in Studio One are compact and aesthetically light without compromising on functionality.