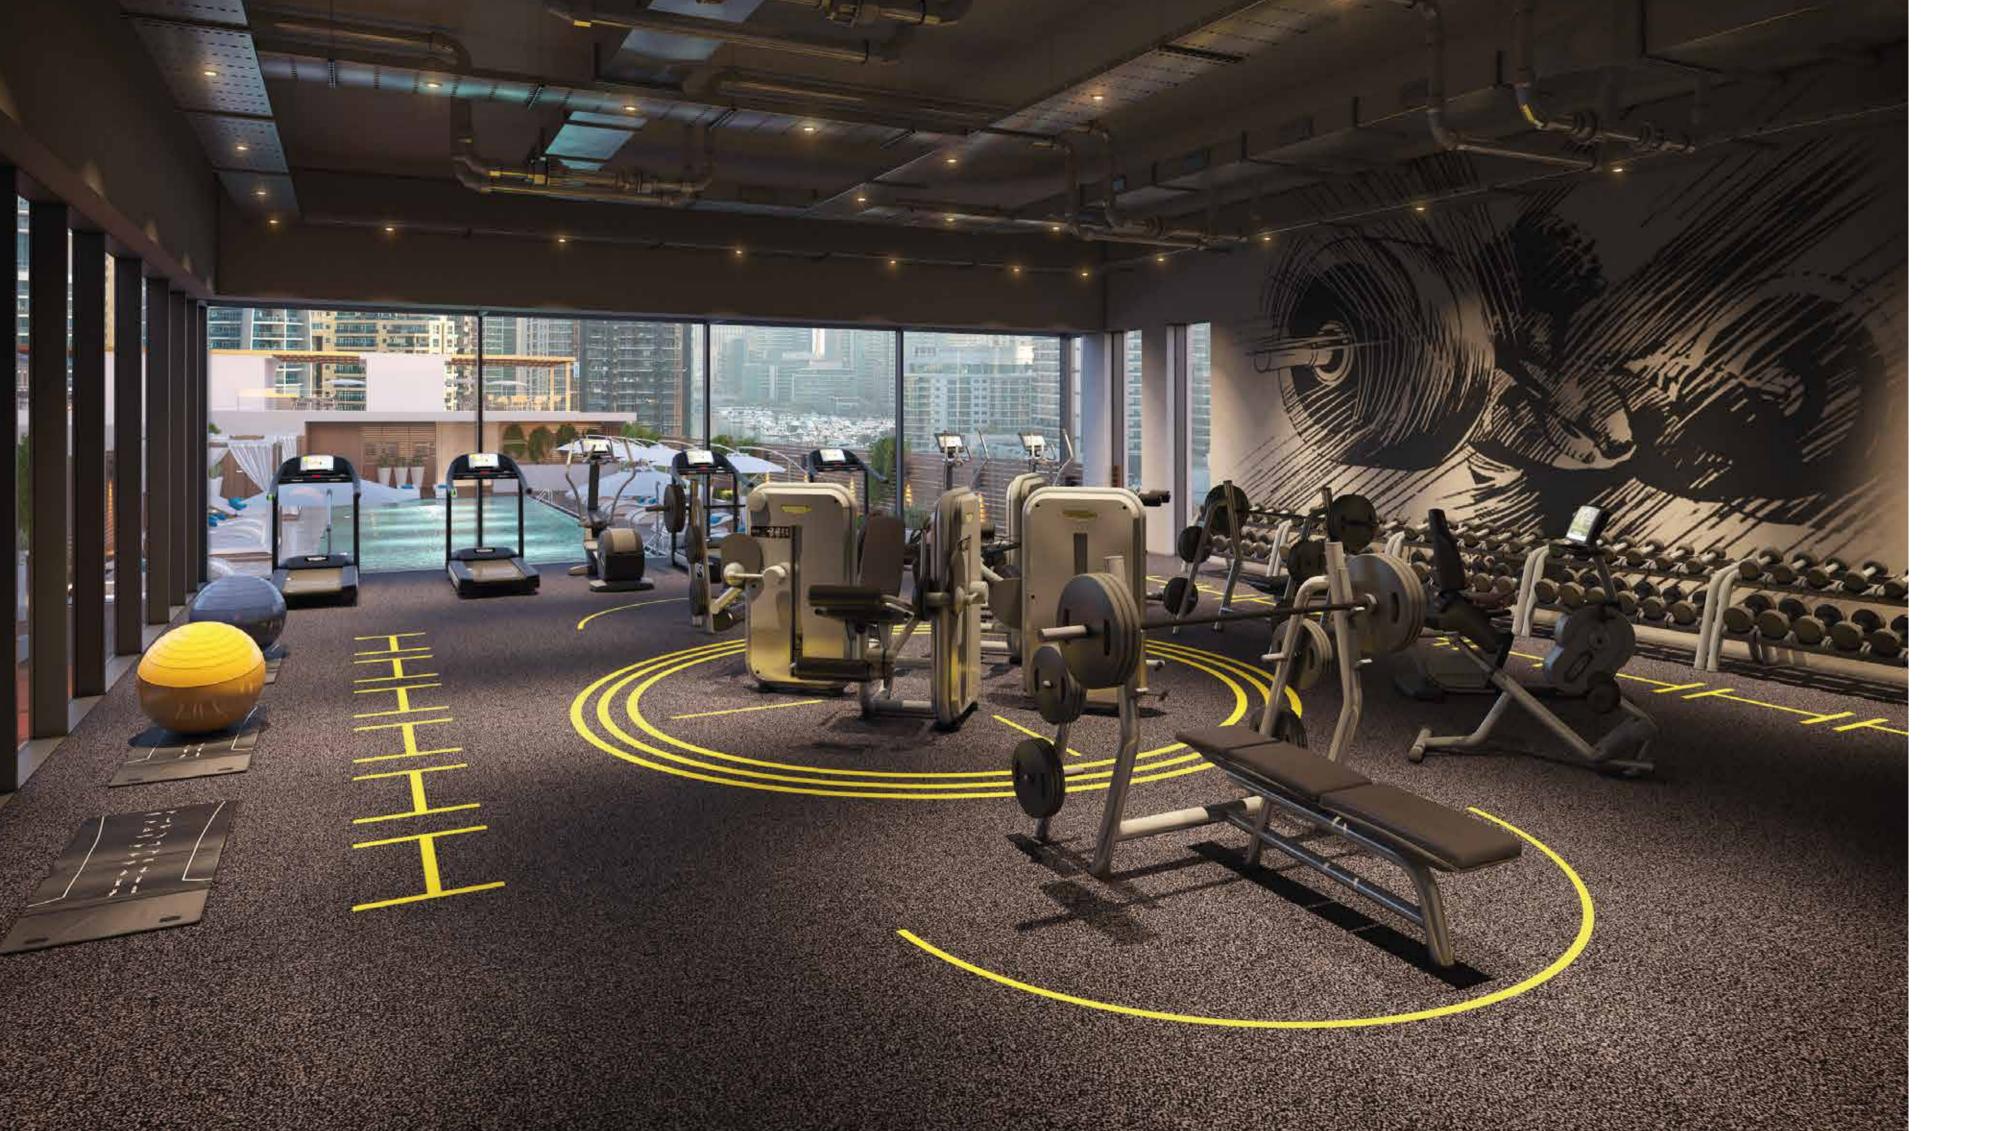

#### It's all in the DETAILS

Studio One is serviced by best-in-class amenities.

At the pool deck, residents can unwind with stunning views of the Marina.

The state-of-the-art fitness center offers cardio and weight equipment along with his & her steam and sauna.

#### State-of-the-art GYM

Residents will be able to enjoy a comprehensive workout in the world-class gym facility. From treadmills, rowers and upright bikes to free weights, Studio One will cater to all resident needs.