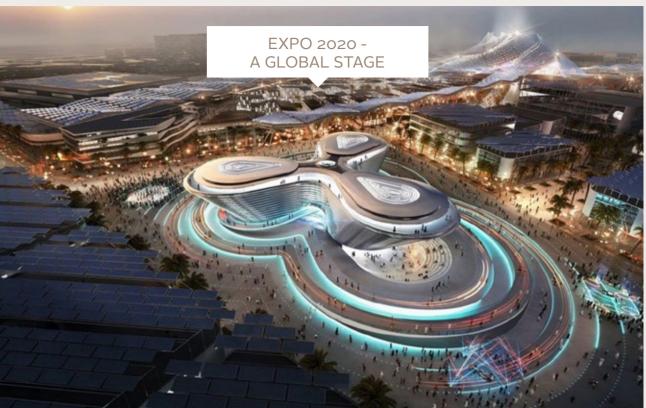

# Dubai - City of the Future

LOCATED IN A PRIME, ESTABLISHED
NEIGHBOURHOOD AND CLOSE TO THE
EXPO 2020 SITE - INVESTING IN
LIV RESIDENCE IS A FUTURE SECURED

A city that consistently looks to the future By 2020, Dubai hopes to attract 20 million visitors
each year, broadening Dubai's offering in events,
attractions, infrastructure and services, while
creating jobs, increasing in population and
driving a sustainable demand for prime
Dubai Marina properties