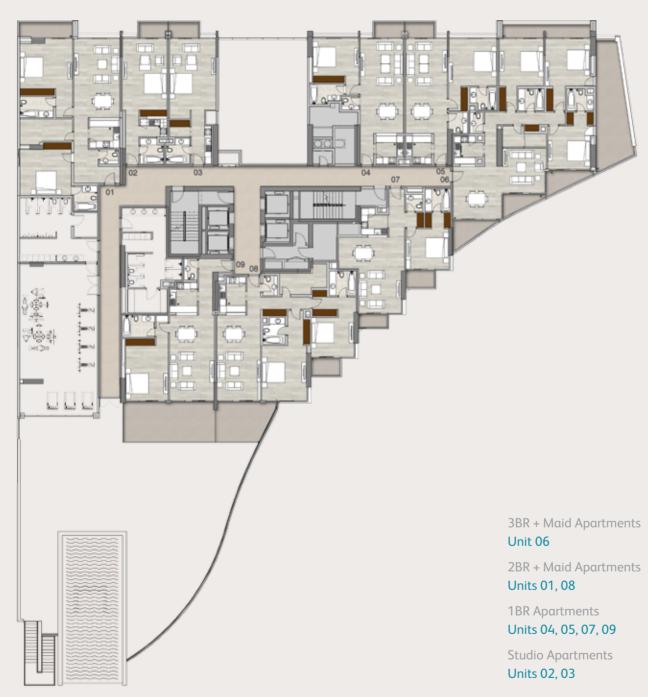

### Typical Floorplans Residential & Leisure Levels

Level 1 Studios, 1, 2 & 3 beds

Level 2 Studios, 1, 2 & 3 beds

3BR + Maid Apartments

Unit 06

2BR + Maid Apartments

Units 08, 09

1BR + Study Apartments

Unit 01

1BR Apartments

Units 04, 05, 07

Studio Apartments

Units 02, 03