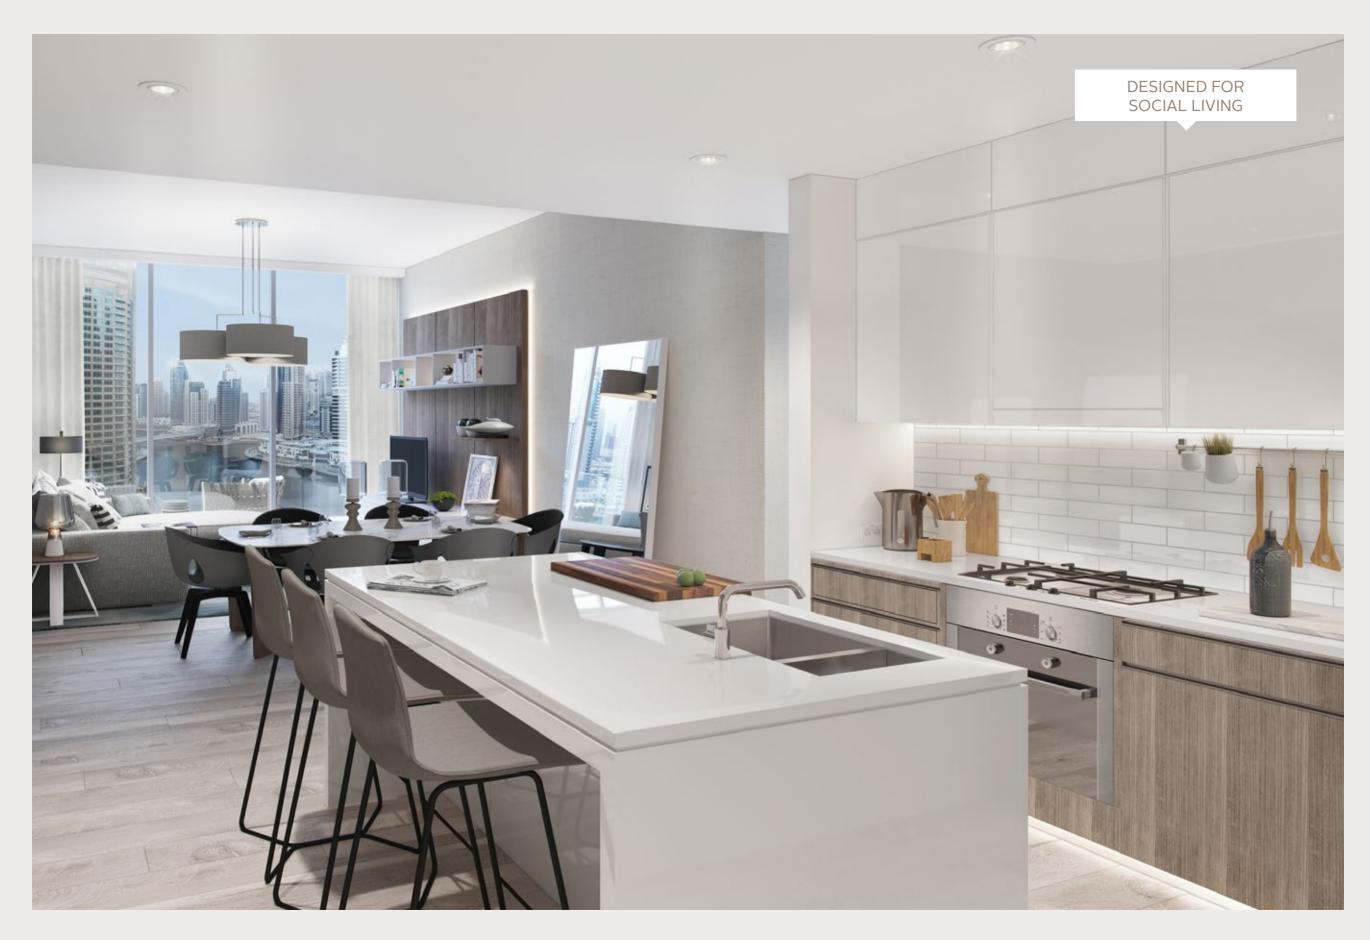

# Kitchens & Living Rooms

LIGHT, BRIGHT OPEN PLAN SPACES
ARE ARRANGED METICULOUSLY AND
BENEFIT FROM FLOOR TO CEILING
GLAZING THROUGHOUT

The well-planned spaces take full advantage of the remarkable sea and marina views, and are designed to be social; Yet it's the luxurious interior finishes that set LIV Residence apart - natural timber, quartz island counters and textured porcelain tiles