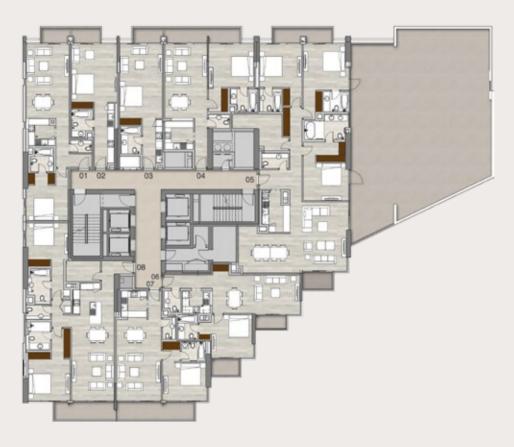

### Typical Floorplans Residential & Leisure Levels

Level 1 Studios, 1, 2 & 3 beds

Level 2 Studios, 1, 2 & 3 beds

3BR + Maid Apartments

Unit 06

2BR + Maid Apartments

Units 08, 09

1BR + Study Apartments

Unit 01

1BR Apartments

Units 04, 05, 07

Studio Apartments

Units 02, 03