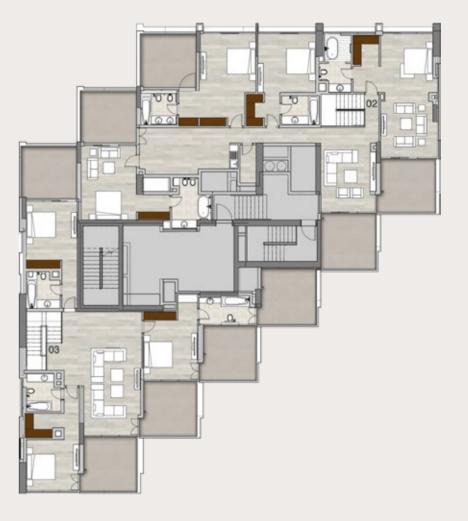

#### Typical Floorplans Residential Levels

Levels 23 - 24 2 & 3 beds

Units 02, 05

Unit 01

2BR Apartments

Level 25 2 & 3 beds

Unit 08

2BR + Maid Apartments

Units 01, 02

2BR Apartments