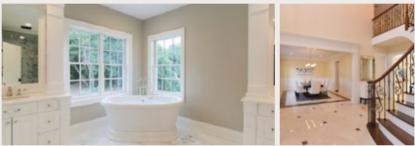

## Bedrooms & Bathrooms

WALK IN SHOWERS, DEEP BATH TUBS,
INTEGRATED STORAGE, BACK-LIT
LIGHTING AND NATURAL STONE
CREATE A SENSE OF WARMTH AND
TRANQUILITY

Spacious and comfortable, a great night's sleep is guaranteed