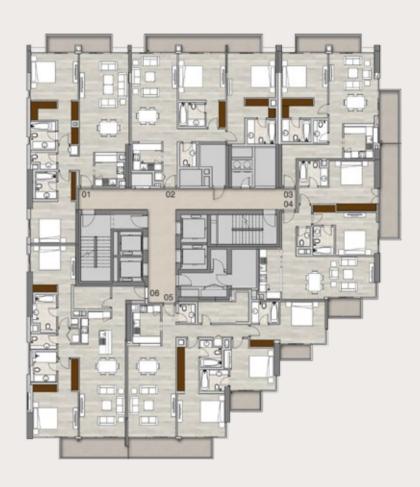

# Typical Floorplans

ALL APARTMENTS FEATURE
MARINA OR SEA VIEWS.
STUDIOS, 1, 2, 2+M, 3 BEDROOMS
AND 4 BEDROOM PENTHOUSES

### Typical Floorplans Residential & Leisure Levels

Level 1 Studios, 1, 2 & 3 beds

Level 2 Studios, 1, 2 & 3 beds

3BR + Maid Apartments

Unit 06

2BR + Maid Apartments

Units 08, 09

1BR + Study Apartments

Unit 01

1BR Apartments

Units 04, 05, 07

Studio Apartments

Units 02, 03