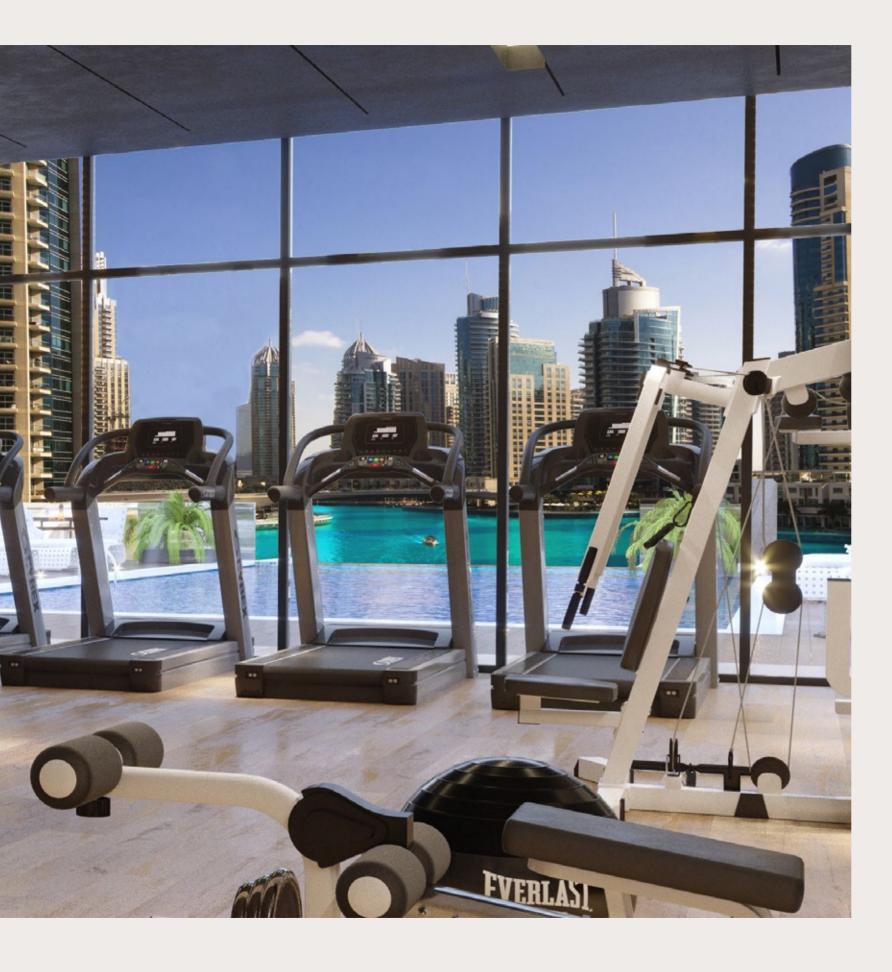

# Wellness with a View

WORKOUT IN THE STYLISH GYM OVERLOOKING THE INFINITY POOL AND PANORAMIC VIEW OF DUBAI MARINA. BREATHTAKING

Exclusive for residents, LIV's fitness studio and gymnasium is spacious and equipped with state-of-the-art, premium brand facilities