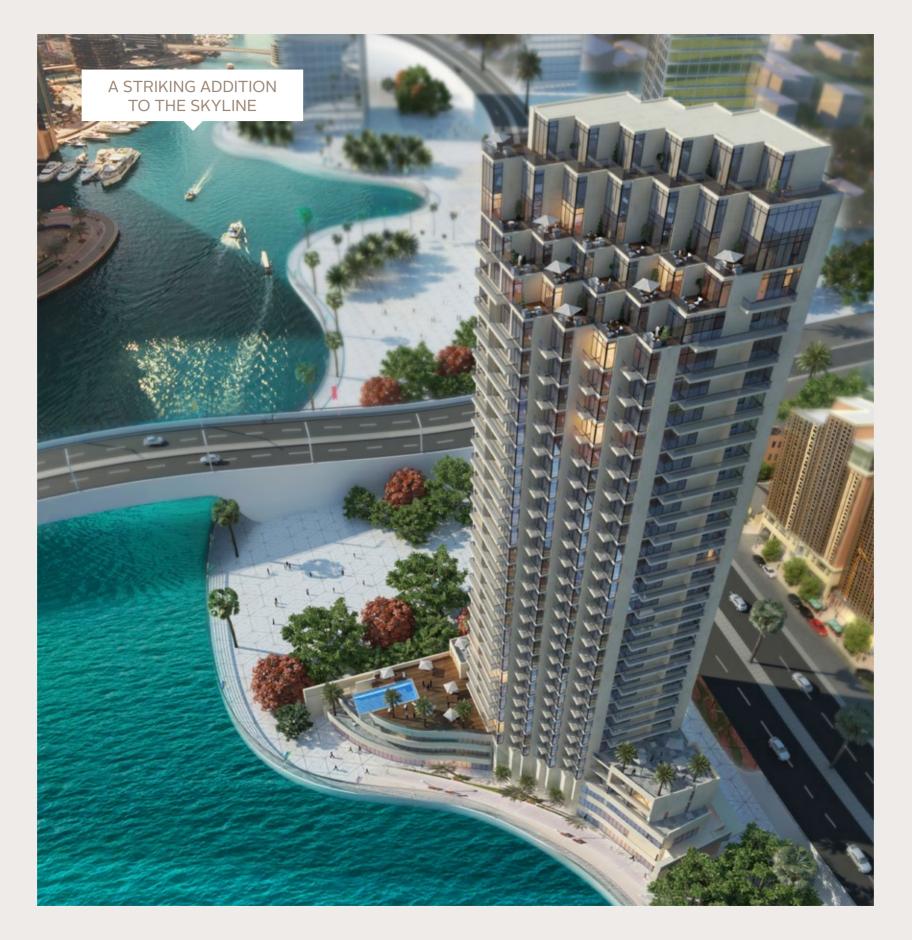

## Remarkable Design

THE STRIKING TOWER IS
DISTINGUISHED BY ITS SPACIOUS
TERRACES AND FULL HEIGHT
GLAZING; DESIGNED TO MAXIMISE
MARINA & SEA VIEWS

The iconic G+27 tower, designed by NAGA features:

~ Ladies and gents spa facilities

~ Infinity pool & terrace overlooking Dubai Marina

~ Luxurious gym overlooking the pool

~ Indoor and outdoor kids play areas

~ Residents lounge

~ Landscaped garden

~ Spacious private terraces

~ Promenade level retail

#### One of the Only remaining prime waterfront locations in Dubai Marina

Directly on the Promenade at

Dubai Marina and a short stroll to the beach

Life here is convenient and privileged

Part of a global family of luxurious properties in exceptional cities across the world, the LIV brand is defined by the prestige of upscale locations combined with superior interior finishes and remarkable detailing