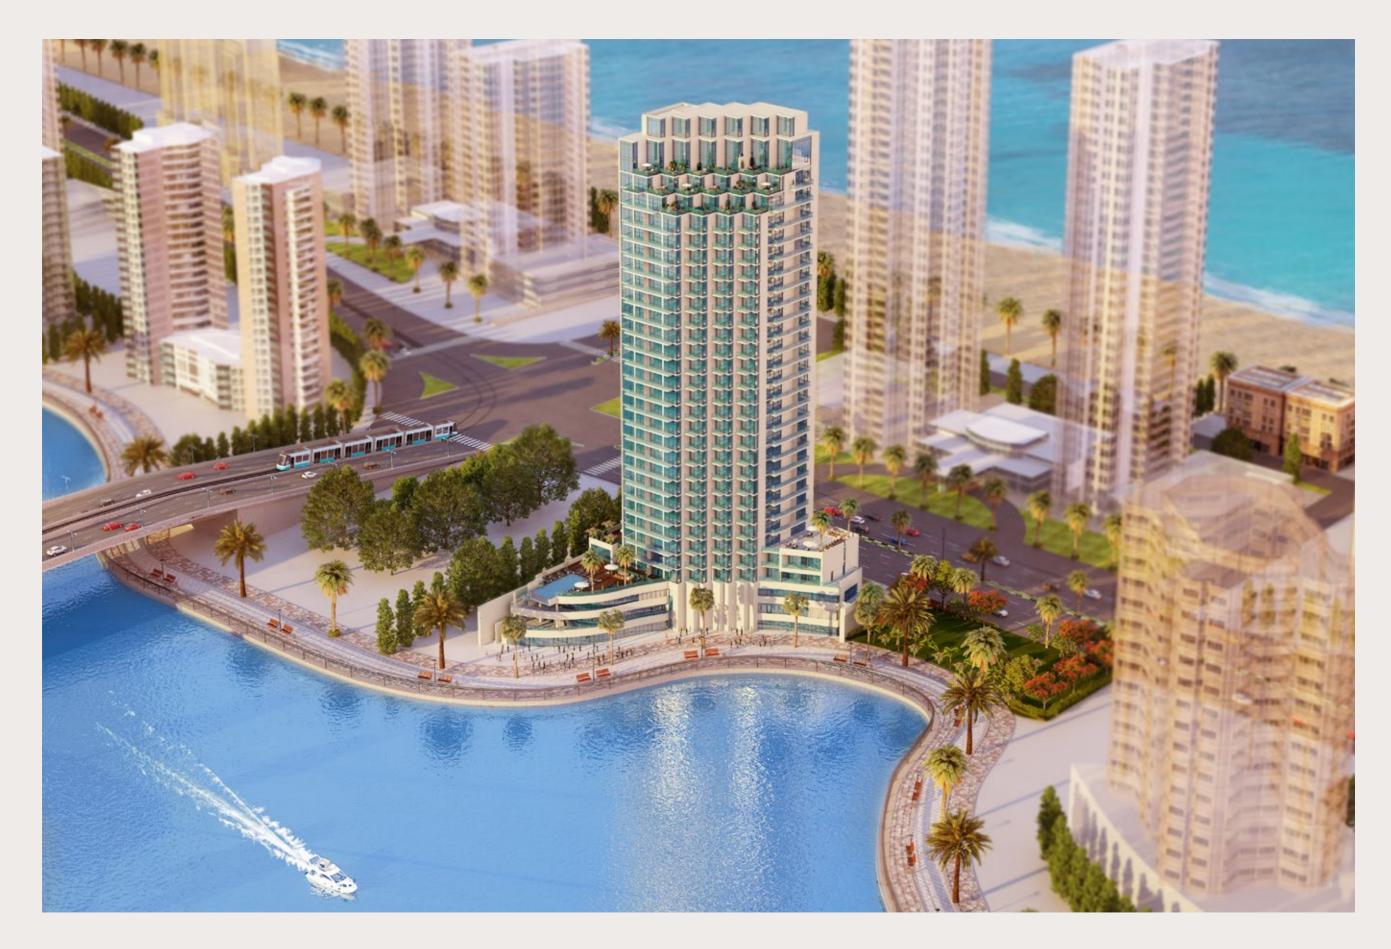

Strategically located with multiple access points, offering easy and quick access into and out of Dubai Marina

Introducing LIV Residence, a G+27 residential development in the heart of Dubai Marina

Walking distance to the beach, shops and restaurants at JBR, Dubai Marina metro and tram stations, the elegant tower neighbours Grosvenor House, Ritz Carlton, and Intercontinental Dubai Marina

## Remarkable Design

THE STRIKING TOWER IS
DISTINGUISHED BY ITS SPACIOUS
TERRACES AND FULL HEIGHT
GLAZING; DESIGNED TO MAXIMISE
MARINA & SEA VIEWS

The iconic G+27 tower, designed by NAGA features:

~ Ladies and gents spa facilities

#### One of the Only remaining prime waterfront locations in Dubai Marina

Directly on the Promenade at

Dubai Marina and a short stroll to the beach

Life here is convenient and privileged

Part of a global family of luxurious properties in exceptional cities across the world, the LIV brand is defined by the prestige of upscale locations combined with superior interior finishes and remarkable detailing