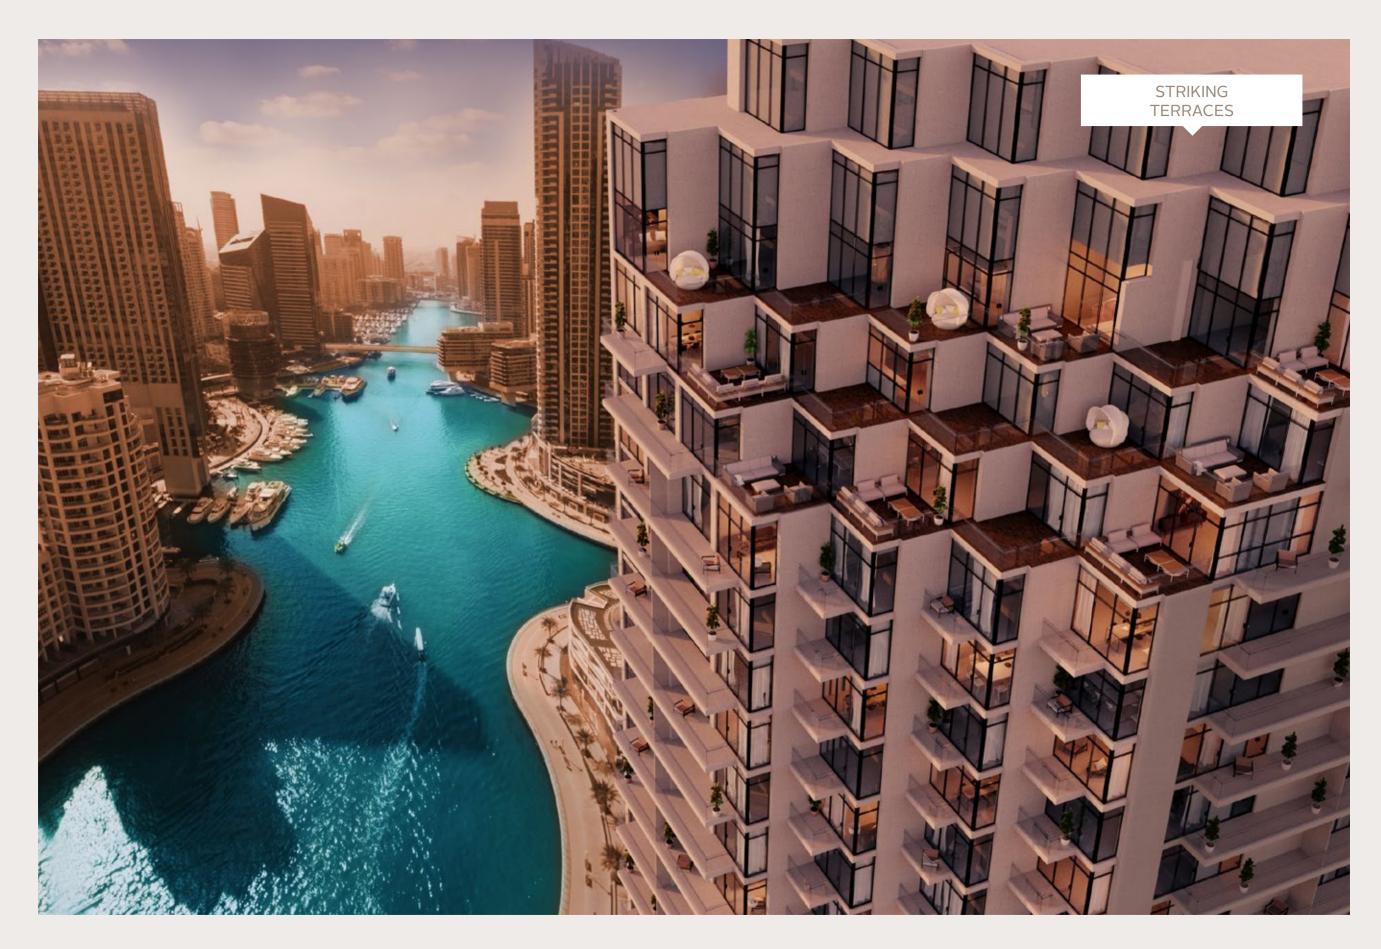

## Remarkable Design

THE STRIKING TOWER IS
DISTINGUISHED BY ITS SPACIOUS
TERRACES AND FULL HEIGHT
GLAZING; DESIGNED TO MAXIMISE
MARINA & SEA VIEWS

The iconic G+27 tower, designed by NAGA features:

~ Ladies and gents spa facilities

~ Infinity pool & terrace overlooking Dubai Marina

~ Luxurious gym overlooking the pool

~ Indoor and outdoor kids play areas

~ Residents lounge

~ Landscaped garden

~ Spacious private terraces

~ Promenade level retail