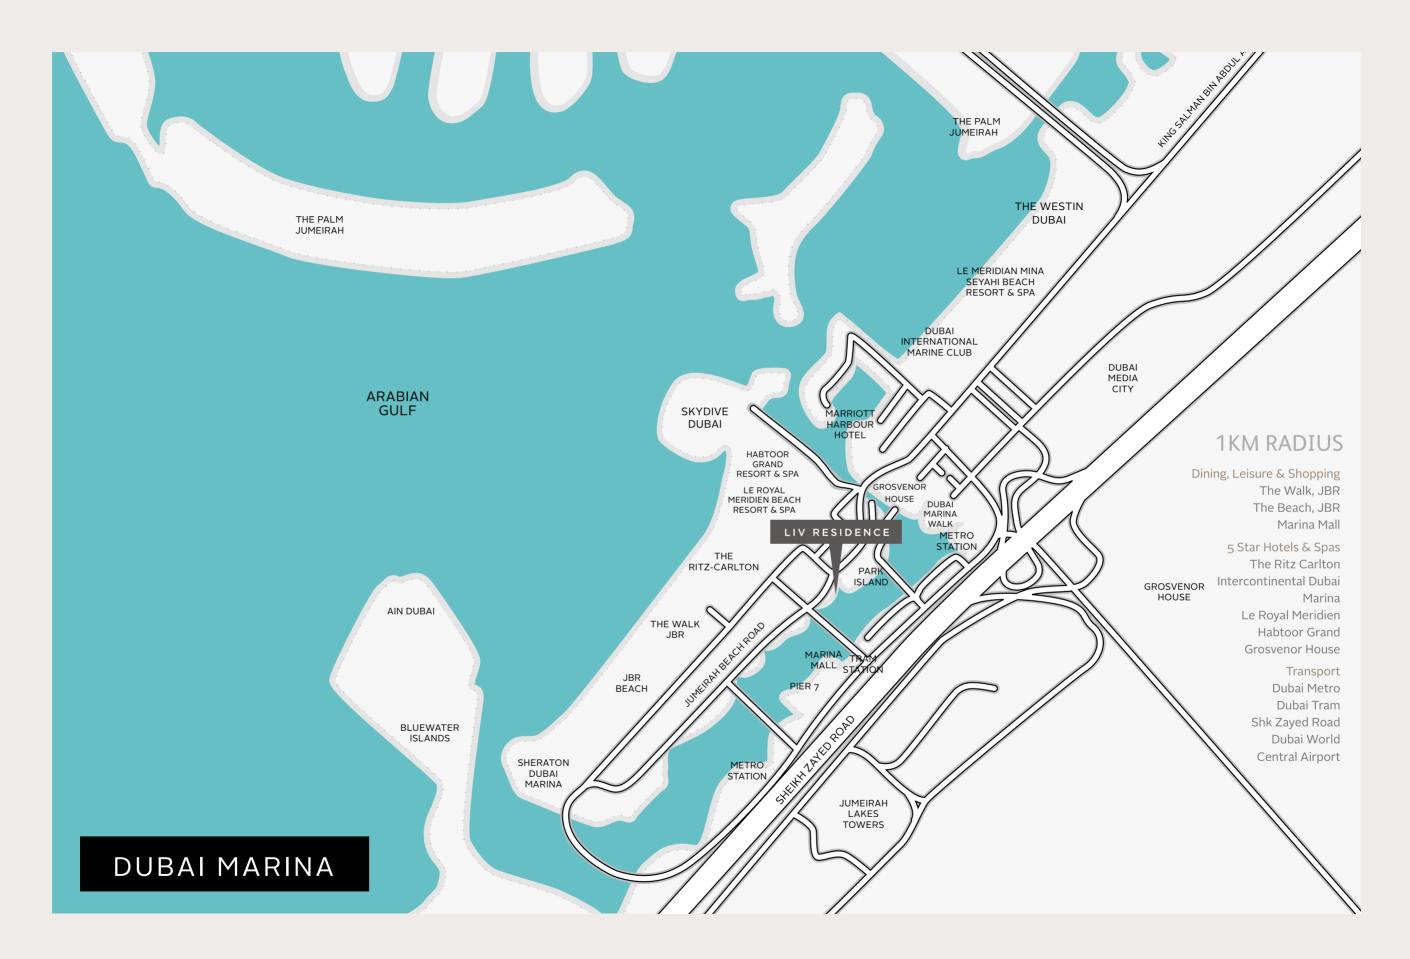

Strategically located with multiple access points, offering easy and quick access into and out of Dubai Marina

Introducing LIV Residence, a G+27 residential development in the heart of Dubai Marina

Walking distance to the beach, shops and restaurants at JBR, Dubai Marina metro and tram stations, the elegant tower neighbours Grosvenor House, Ritz Carlton, and Intercontinental Dubai Marina

Conveniently located right next to planned community green park

Un-interrupted views of the Marina waters as well as the sea-views

European styled kitchen cabinetry with upgraded appliances

#### One of the Only remaining prime waterfront locations in Dubai Marina

Directly on the Promenade at

Dubai Marina and a short stroll to the beach

Life here is convenient and privileged

Part of a global family of luxurious properties in exceptional cities across the world, the LIV brand is defined by the prestige of upscale locations combined with superior interior finishes and remarkable detailing