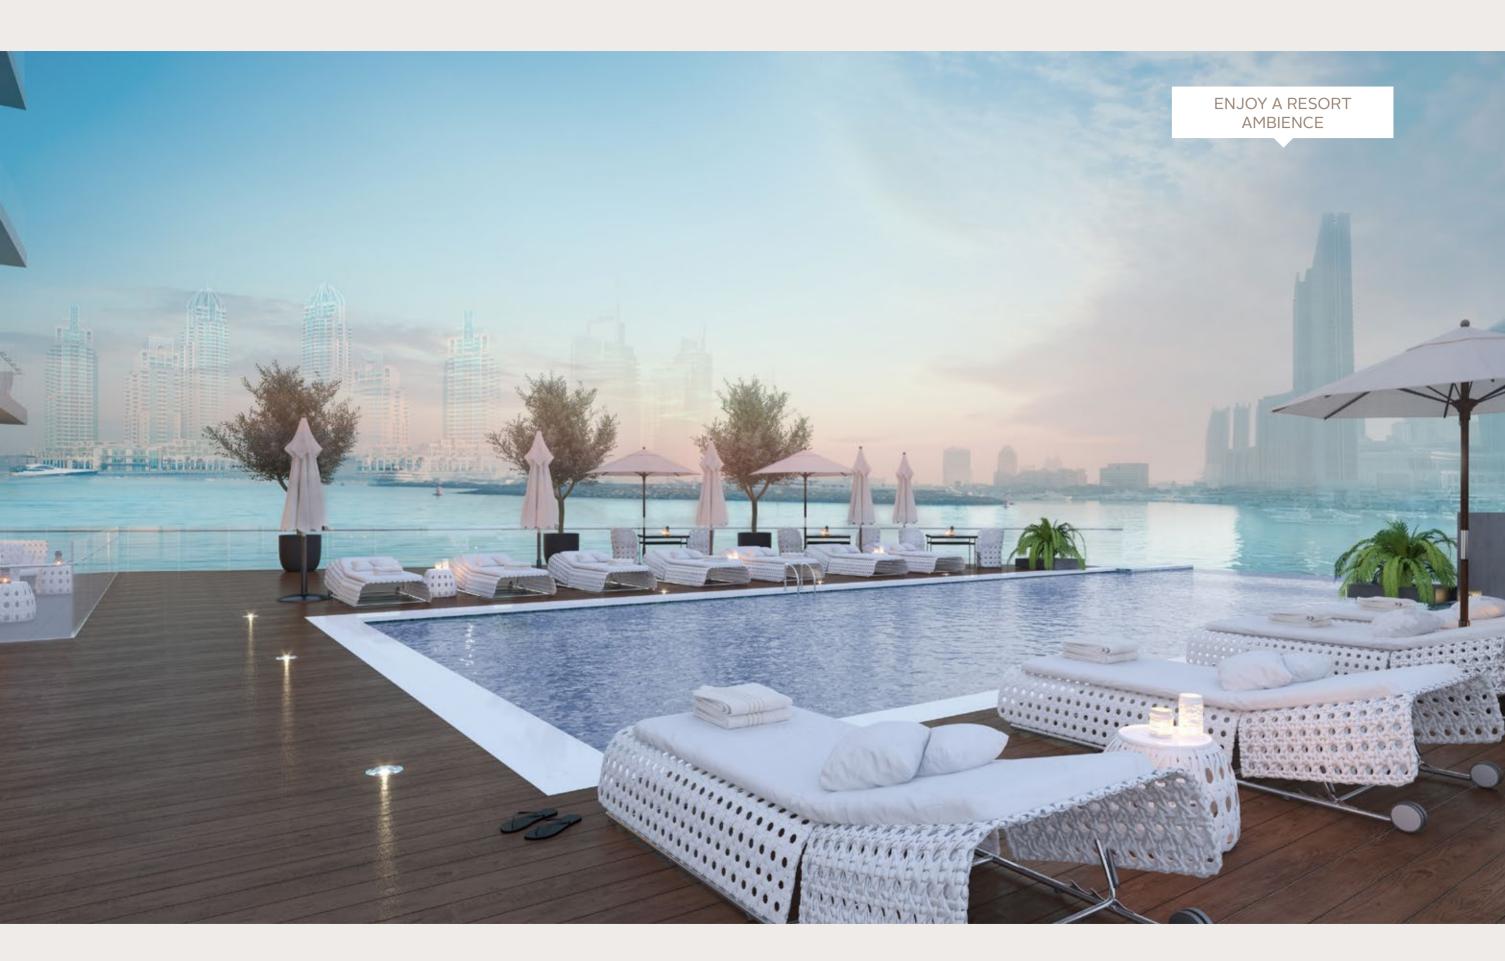

# Sunsets were made for...

...RELAXING AT LIV'S INFINITY POOL AND TERRACE, DIRECTLY FACING THE TURQUOISE MARINA

LIV's stylish infinity pool & terrace on level 1 are an outdoor oasis of relaxation and leisure with a resort ambience. Direct access to the promenade level means residents are within easy reach of restaurants, cafés and convenient retail