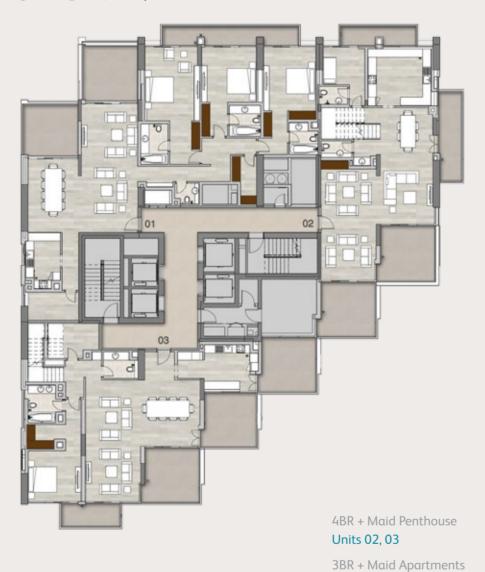

#### Typical Floorplans Residential Levels

Level 26 3 bed, 3 & 4 bed penthouses

#### Typical Floorplans Residential Levels

Level 27 3 & 4 bed penthouses

Unit 01