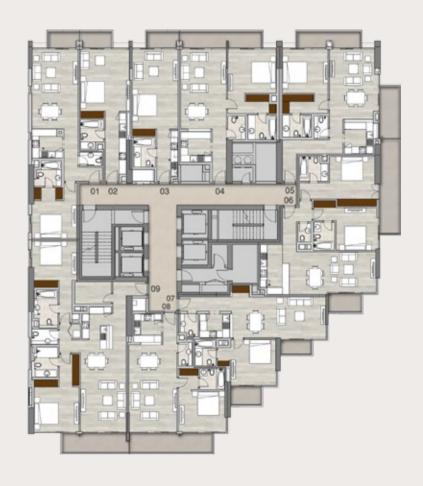

#### Typical Floorplans Residential Levels

Level 3 Studios, 1, 2 & 3 beds

Levels 4, 5, 7 - 10 & 12 Studios, 1 & 2 beds

3BR + Maid Apartments

Unit 05

2BR + Maid Apartments

Unit 08

1BR Apartments

Units 01, 04, 06, 07

Studio Apartments

Units 02, 03

2BR + Maid Apartments

Unit 09

2BR Apartments

Unit 06

1BR Apartments

Units 01, 04, 05, 07, 08

Studio Apartments

Units 02, 03