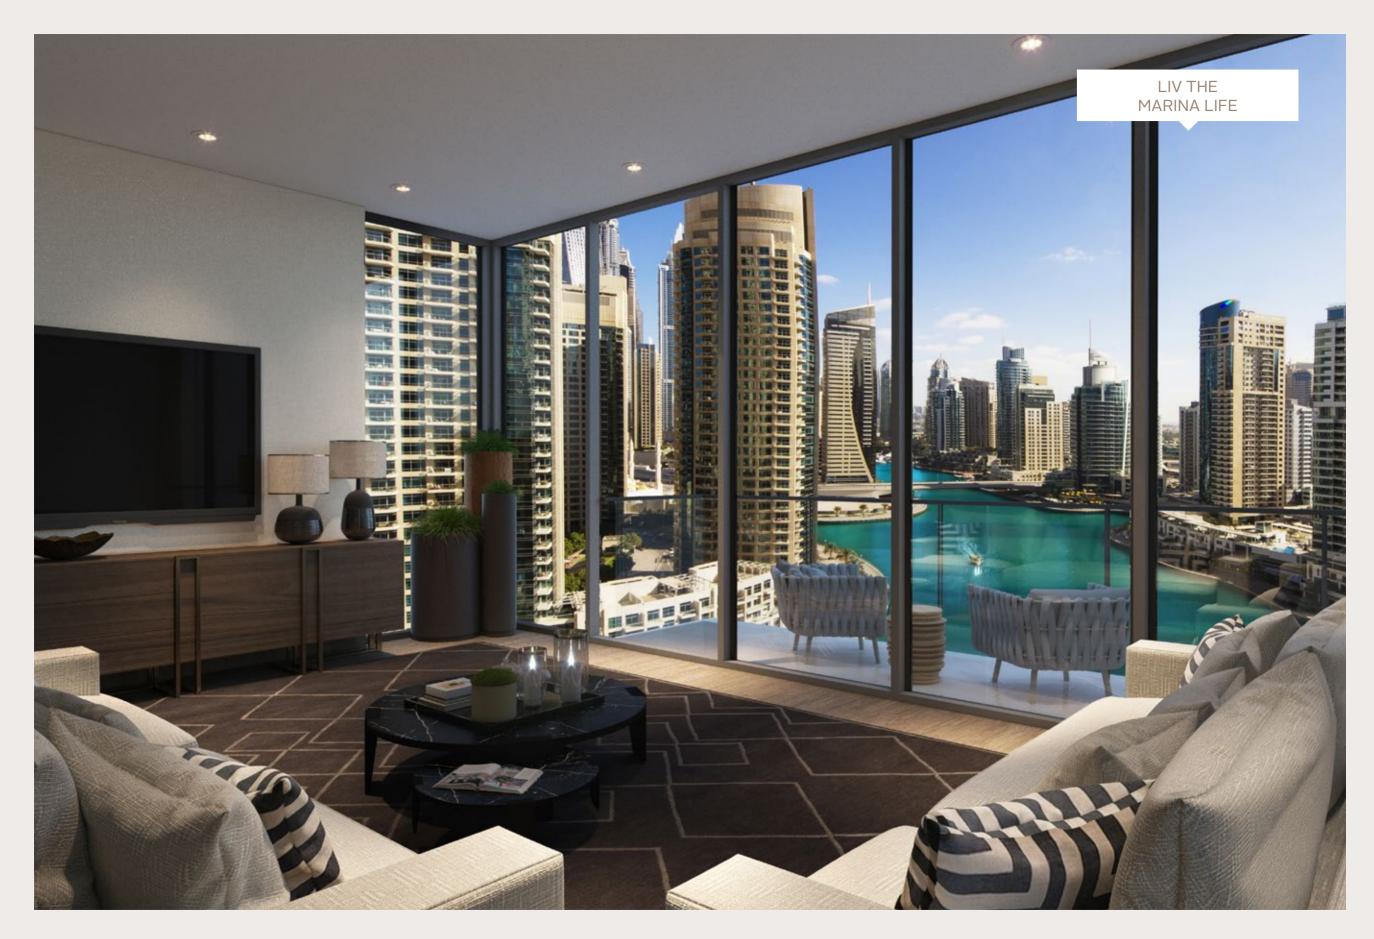

# Kitchens & Living Rooms

LIGHT, BRIGHT OPEN PLAN SPACES
ARE ARRANGED METICULOUSLY AND
BENEFIT FROM FLOOR TO CEILING
GLAZING THROUGHOUT

The well-planned spaces take full advantage of the remarkable sea and marina views, and are designed to be social; Yet it's the luxurious interior finishes that set LIV Residence apart - natural timber, quartz island counters and textured porcelain tiles

## Magnificent Views

WITH VIEWS OF THE PALM JUMEIRAH,

JBR THE BEACH, ATLANTIS AND

AIN DUBAI, BEING LOCATED AT THE HEART

OF DUBAI MARINA MEANS YOU

RESIDE AMONGST ICONS

Surrounded by turquoise and azure blue, most residences feature marina or sea views in addition to views of various iconic landmarks