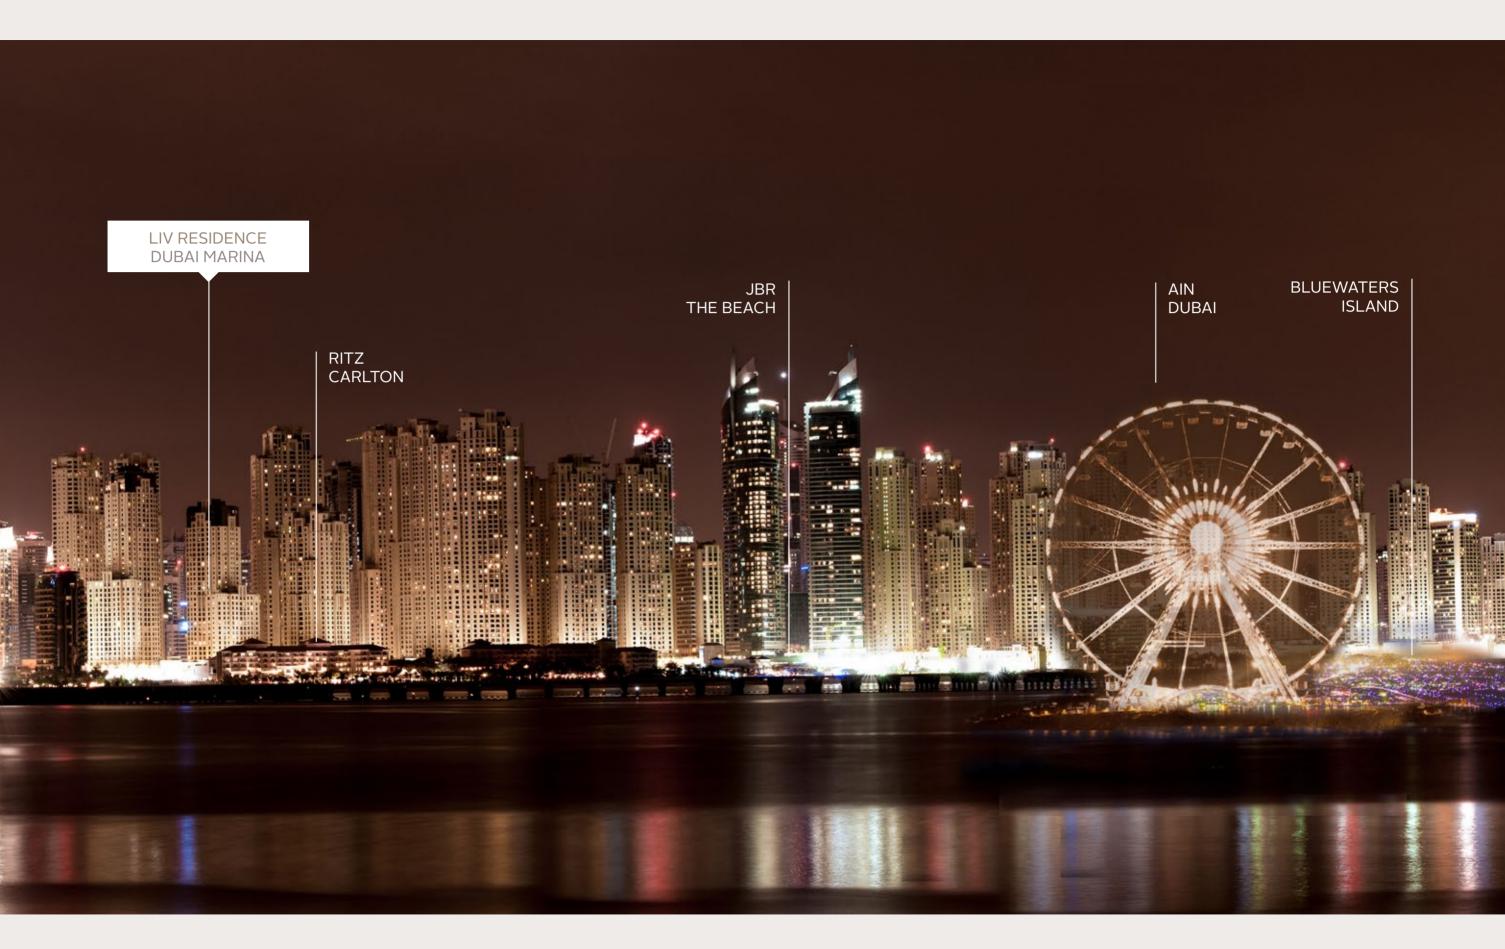

Strategically located with multiple access points, offering easy and quick access into and out of Dubai Marina

Introducing LIV Residence, a G+27 residential development in the heart of Dubai Marina

Walking distance to the beach, shops and restaurants at JBR, Dubai Marina metro and tram stations, the elegant tower neighbours Grosvenor House, Ritz Carlton, and Intercontinental Dubai Marina

## Magnificent Views

WITH VIEWS OF THE PALM JUMEIRAH,

JBR THE BEACH, ATLANTIS AND

AIN DUBAI, BEING LOCATED AT THE HEART

OF DUBAI MARINA MEANS YOU

RESIDE AMONGST ICONS

Surrounded by turquoise and azure blue, most residences feature marina or sea views in addition to views of various iconic landmarks