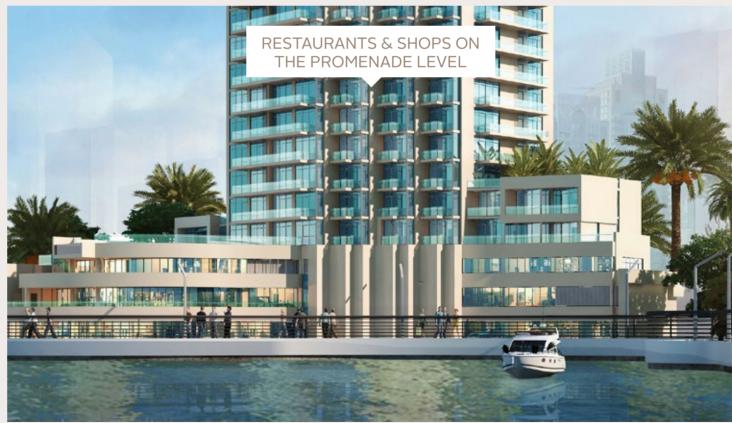

~ Infinity pool & terrace overlooking Dubai Marina

~ Luxurious gym overlooking the pool

~ Indoor and outdoor kids play areas

~ Residents lounge

~ Landscaped garden

~ Spacious private terraces

~ Promenade level retail

~ Fine dining restaurants

## Kids Area, Restaurants & Shops

ENJOY THE CONVENIENCE OF PROMENADE LEVEL RESTAURANTS & SHOPS WHILST THE KIDS HAVE FUN IN THE INDOOR OR OUTDOOR PLAY AREAS

Explore the outlets and nearby attractions day or night with the peace of mind that during those moments you need time to yourself, the kids have innovative and safe spaces to play