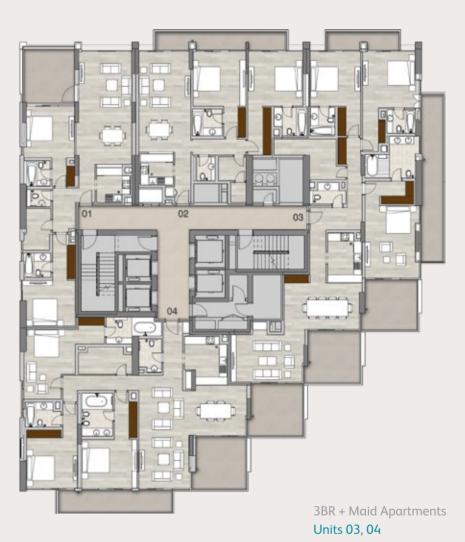

### Typical Floorplans Residential & Leisure Levels

Level 1 Studios, 1, 2 & 3 beds

Level 2 Studios, 1, 2 & 3 beds

3BR + Maid Apartments

Unit 06

2BR + Maid Apartments

Units 08, 09

1BR + Study Apartments

Unit 01

1BR Apartments

Units 04, 05, 07

Studio Apartments

Units 02, 03