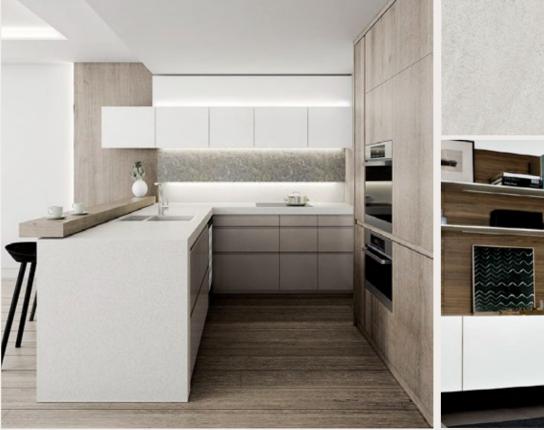

Conveniently located right next to planned community green park

Un-interrupted views of the Marina waters as well as the sea-views

European styled kitchen cabinetry with upgraded appliances

# Kitchens & Living Rooms

LIGHT, BRIGHT OPEN PLAN SPACES
ARE ARRANGED METICULOUSLY AND
BENEFIT FROM FLOOR TO CEILING
GLAZING THROUGHOUT

The well-planned spaces take full advantage of the remarkable sea and marina views, and are designed to be social; Yet it's the luxurious interior finishes that set LIV Residence apart - natural timber, quartz island counters and textured porcelain tiles