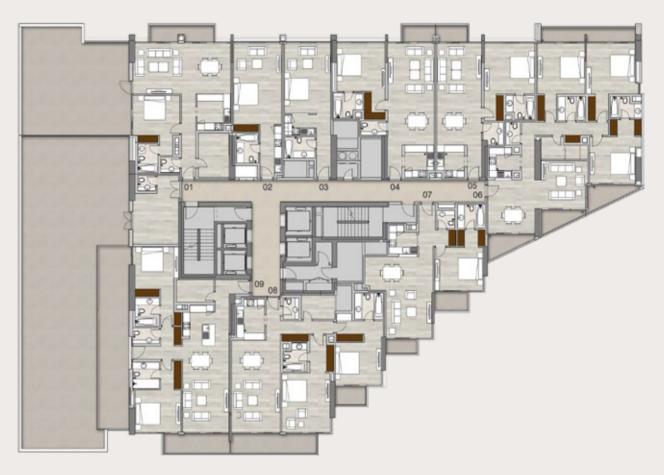

#### Typical Floorplans Residential Levels

Level 3 Studios, 1, 2 & 3 beds

Levels 4, 5, 7 - 10 & 12 Studios, 1 & 2 beds

3BR + Maid Apartments

Unit 05

2BR + Maid Apartments

Unit 08

1BR Apartments

Units 01, 04, 06, 07

Studio Apartments

Units 02, 03

2BR + Maid Apartments

Unit 09

2BR Apartments

Unit 06

1BR Apartments

Units 01, 04, 05, 07, 08

Studio Apartments

Units 02, 03