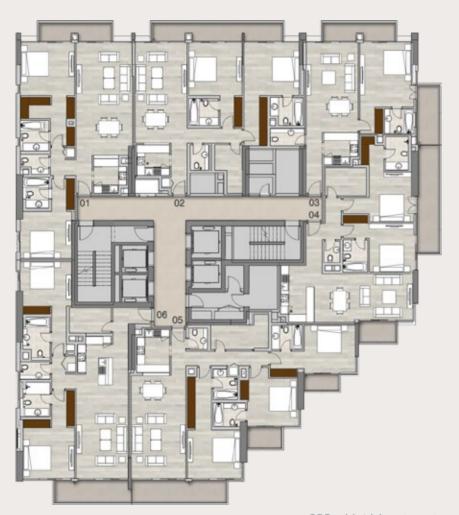

#### Typical Floorplans Residential Levels

Level 3 Studios, 1, 2 & 3 beds

Levels 4, 5, 7 - 10 & 12 Studios, 1 & 2 beds

3BR + Maid Apartments

Unit 05

2BR + Maid Apartments

Unit 08

1BR Apartments

Units 01, 04, 06, 07

Studio Apartments

Units 02, 03

2BR + Maid Apartments

Unit 09

2BR Apartments

Unit 06

1BR Apartments

Units 01, 04, 05, 07, 08

Studio Apartments

Units 02, 03