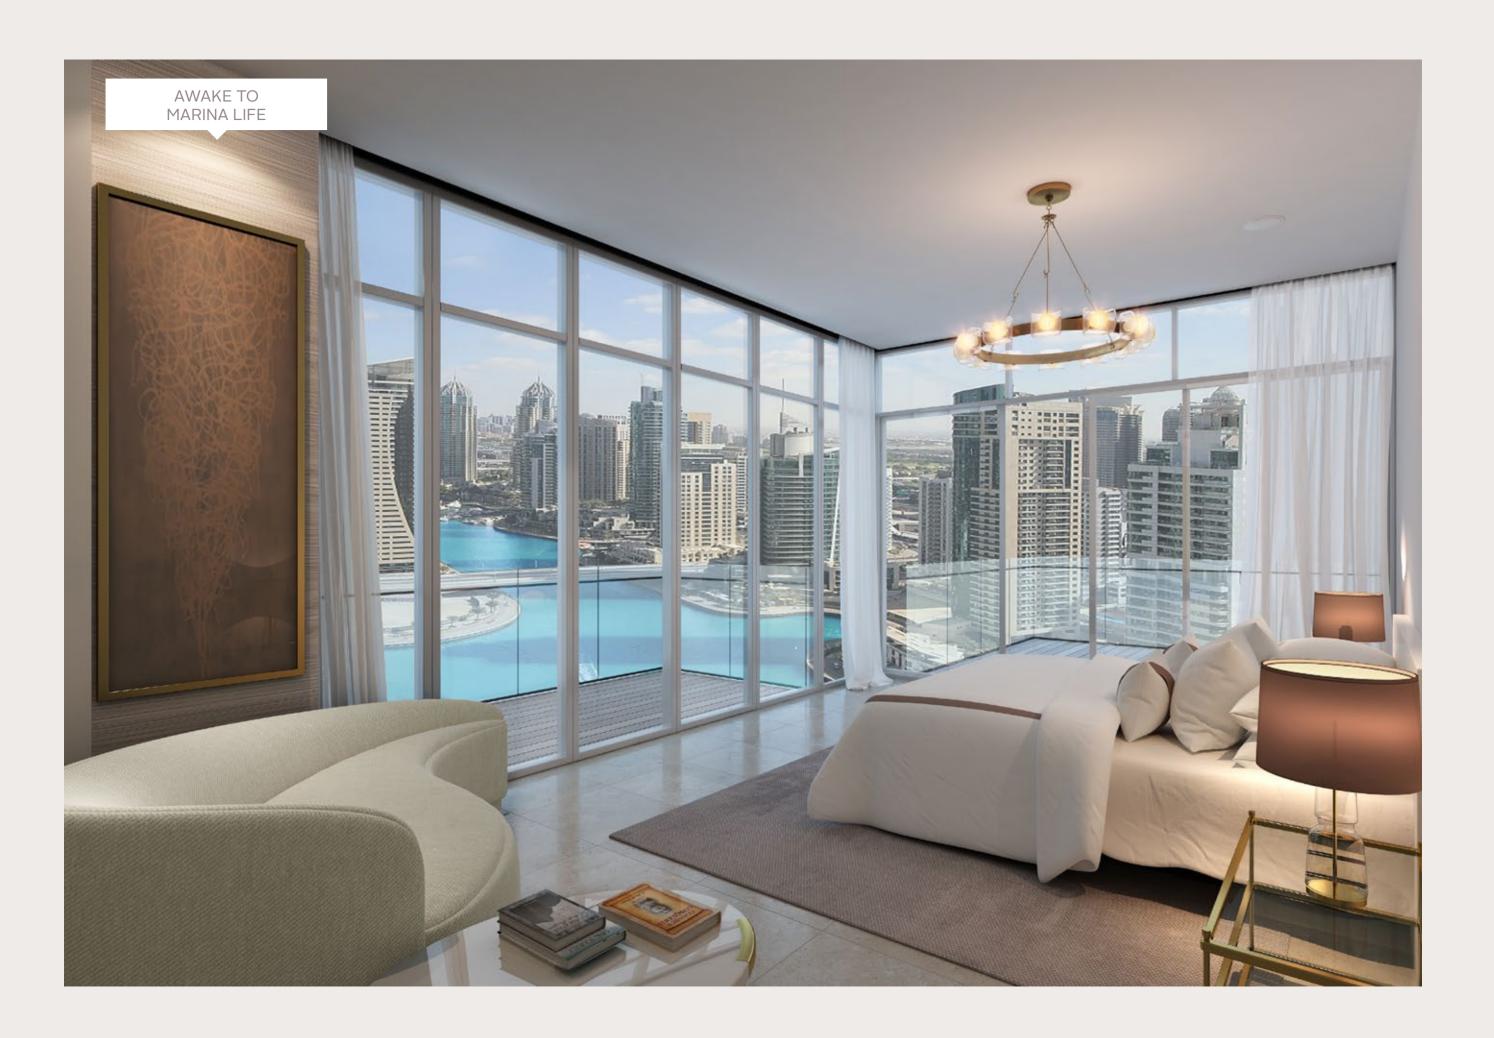

#### LIV LUXURY

All apartments with floor to ceiling windows, thoughtfully designed to offer natural sunlight with stunning views

Ergonomically designed to minimize wasted space offering more usable area for our residents

Strategically located with multiple access points, offering easy and quick access into and out of Dubai Marina

Introducing LIV Residence, a G+27 residential development in the heart of Dubai Marina

Walking distance to the beach, shops and restaurants at JBR, Dubai Marina metro and tram stations, the elegant tower neighbours Grosvenor House, Ritz Carlton, and Intercontinental Dubai Marina

Conveniently located right next to planned community green park

Un-interrupted views of the Marina waters as well as the sea-views

European styled kitchen cabinetry with upgraded appliances

# Kitchens & Living Rooms

LIGHT, BRIGHT OPEN PLAN SPACES
ARE ARRANGED METICULOUSLY AND
BENEFIT FROM FLOOR TO CEILING
GLAZING THROUGHOUT

The well-planned spaces take full advantage of the remarkable sea and marina views, and are designed to be social; Yet it's the luxurious interior finishes that set LIV Residence apart - natural timber, quartz island counters and textured porcelain tiles

## Bedrooms & Bathrooms

WALK IN SHOWERS, DEEP BATH TUBS,
INTEGRATED STORAGE, BACK-LIT
LIGHTING AND NATURAL STONE
CREATE A SENSE OF WARMTH AND
TRANQUILITY

Spacious and comfortable, a great night's sleep is guaranteed