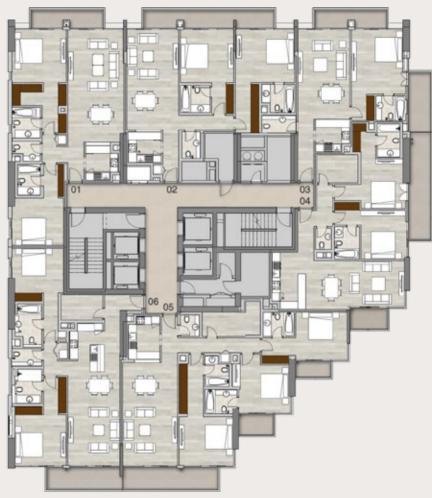

#### Typical Floorplans Residential Levels

Levels 13 - 21 1, 2 & 3 beds

3BR + Maid Apartments

Unit 05

2BR + Maid Apartments

Units 02, 04, 06

2BR Apartments

Unit 01

1BR Apartments

Unit 03

Level 22 1, 2 & 3 beds

3BR + Maid Apartments

Unit 05

2BR + Maid Apartments

Units 04, 06

2BR Apartments