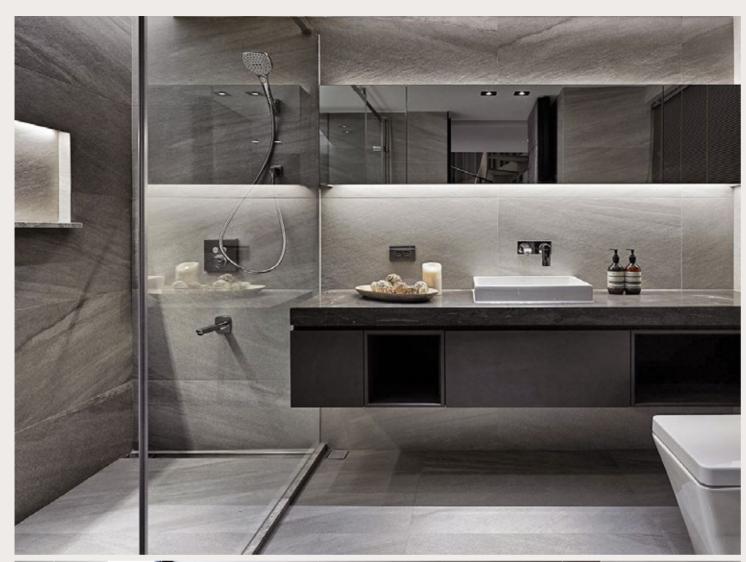

## Bedrooms & Bathrooms

WALK IN SHOWERS, DEEP BATH TUBS,
INTEGRATED STORAGE, BACK-LIT
LIGHTING AND NATURAL STONE
CREATE A SENSE OF WARMTH AND
TRANQUILITY

Spacious and comfortable, a great night's sleep is guaranteed