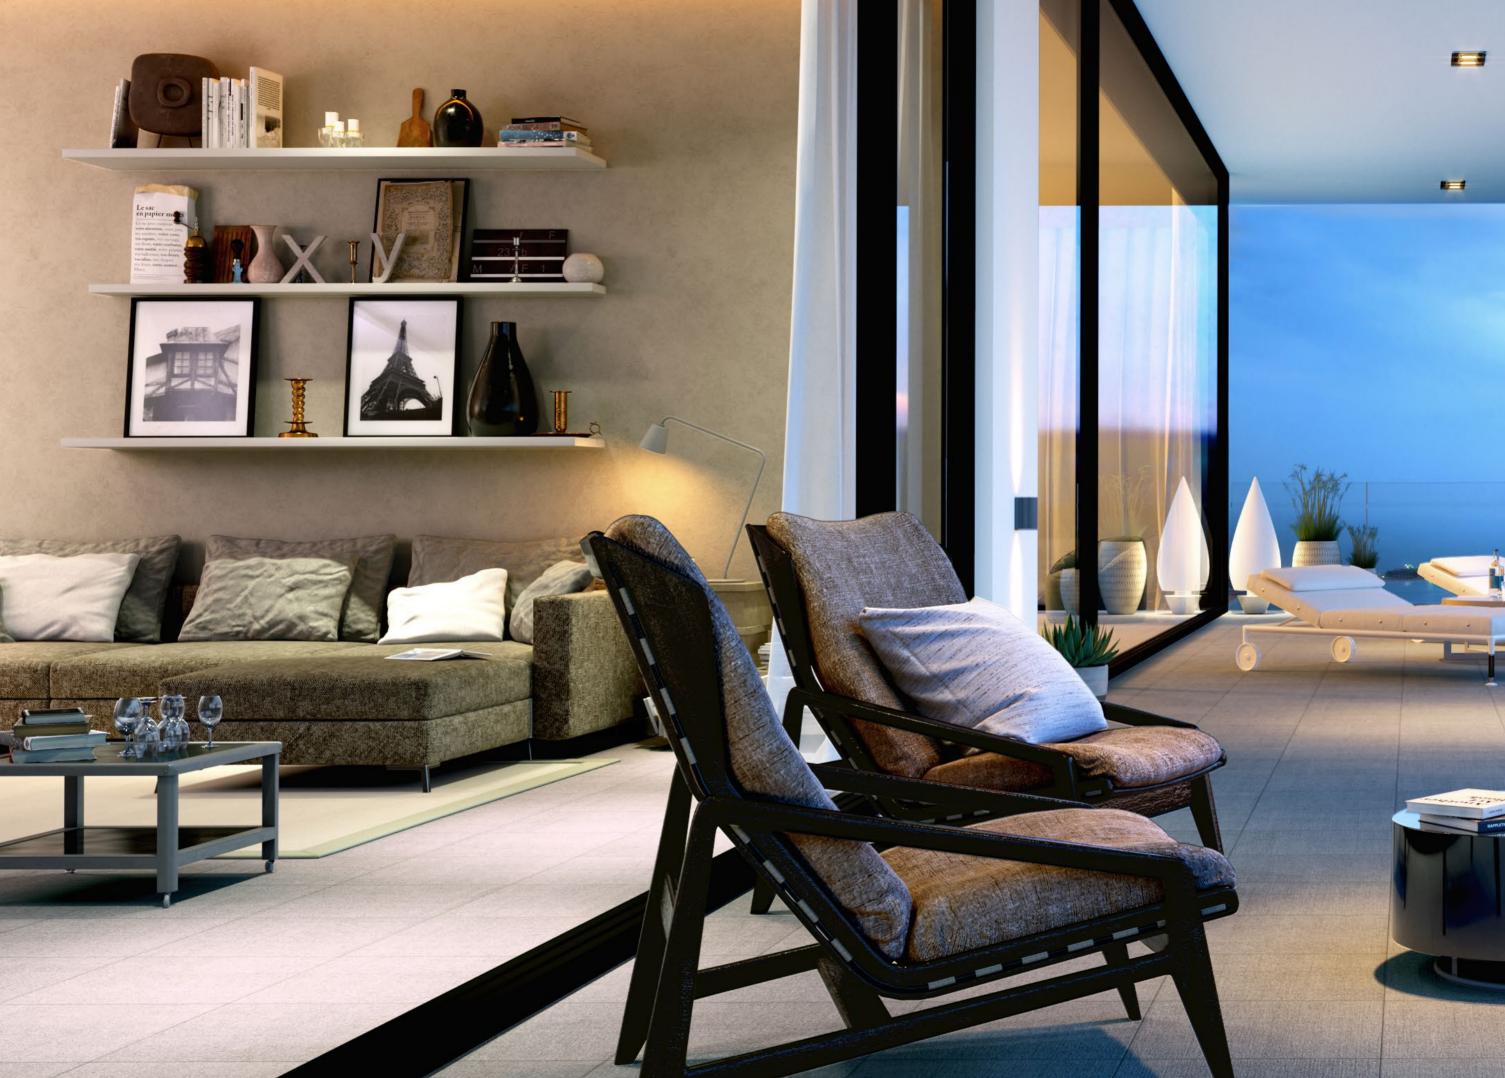

# Kitchens & Living Rooms

LIGHT, BRIGHT OPEN PLAN SPACES
ARE ARRANGED METICULOUSLY AND
BENEFIT FROM FLOOR TO CEILING
GLAZING THROUGHOUT

The well-planned spaces take full advantage of the remarkable sea and marina views, and are designed to be social; Yet it's the luxurious interior finishes that set LIV Residence apart - natural timber, quartz island counters and textured porcelain tiles