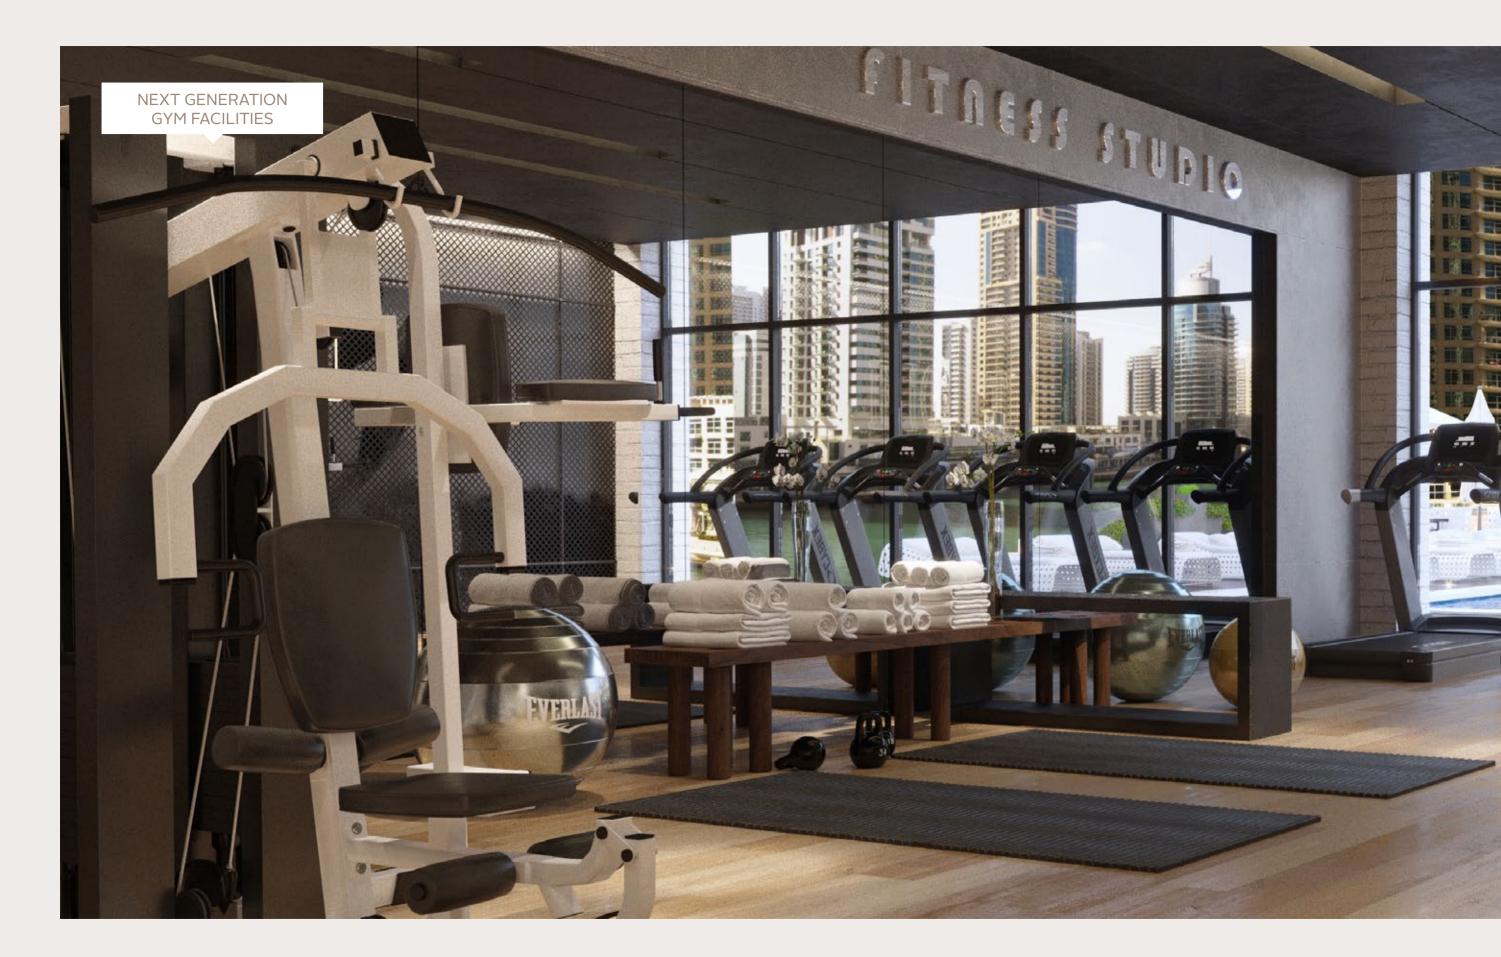

# Wellness with a View

WORKOUT IN THE STYLISH GYM OVERLOOKING THE INFINITY POOL AND PANORAMIC VIEW OF DUBAI MARINA. BREATHTAKING

Exclusive for residents, LIV's fitness studio and gymnasium is spacious and equipped with state-of-the-art, premium brand facilities