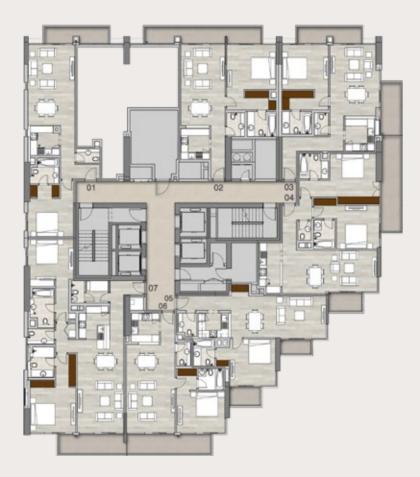

#### Typical Floorplans Residential Levels

Levels 13 - 21 1, 2 & 3 beds

3BR + Maid Apartments

Unit 05

2BR + Maid Apartments

Units 02, 04, 06

2BR Apartments

Unit 01

1BR Apartments

Unit 03

Level 22 1, 2 & 3 beds

3BR + Maid Apartments

Unit 05

2BR + Maid Apartments

Units 04, 06

2BR Apartments

Units 01, 02

1BR Apartments

Unit 03