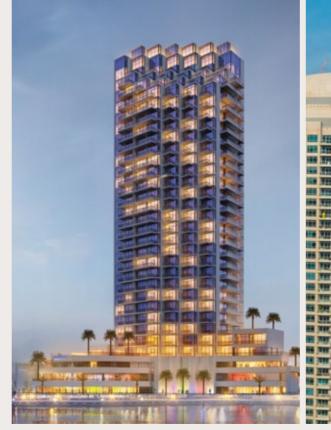

LIV RESIDENCE

DUBAI MARINA

Strategically located with multiple access points, offering easy and quick access into and out of Dubai Marina

Introducing LIV Residence, a G+27 residential development in the heart of Dubai Marina

Walking distance to the beach, shops and restaurants at JBR, Dubai Marina metro and tram stations, the elegant tower neighbours Grosvenor House, Ritz Carlton, and Intercontinental Dubai Marina

## Remarkable Design

THE STRIKING TOWER IS
DISTINGUISHED BY ITS SPACIOUS
TERRACES AND FULL HEIGHT
GLAZING; DESIGNED TO MAXIMISE
MARINA & SEA VIEWS

The iconic G+27 tower, designed by NAGA features:

~ Ladies and gents spa facilities