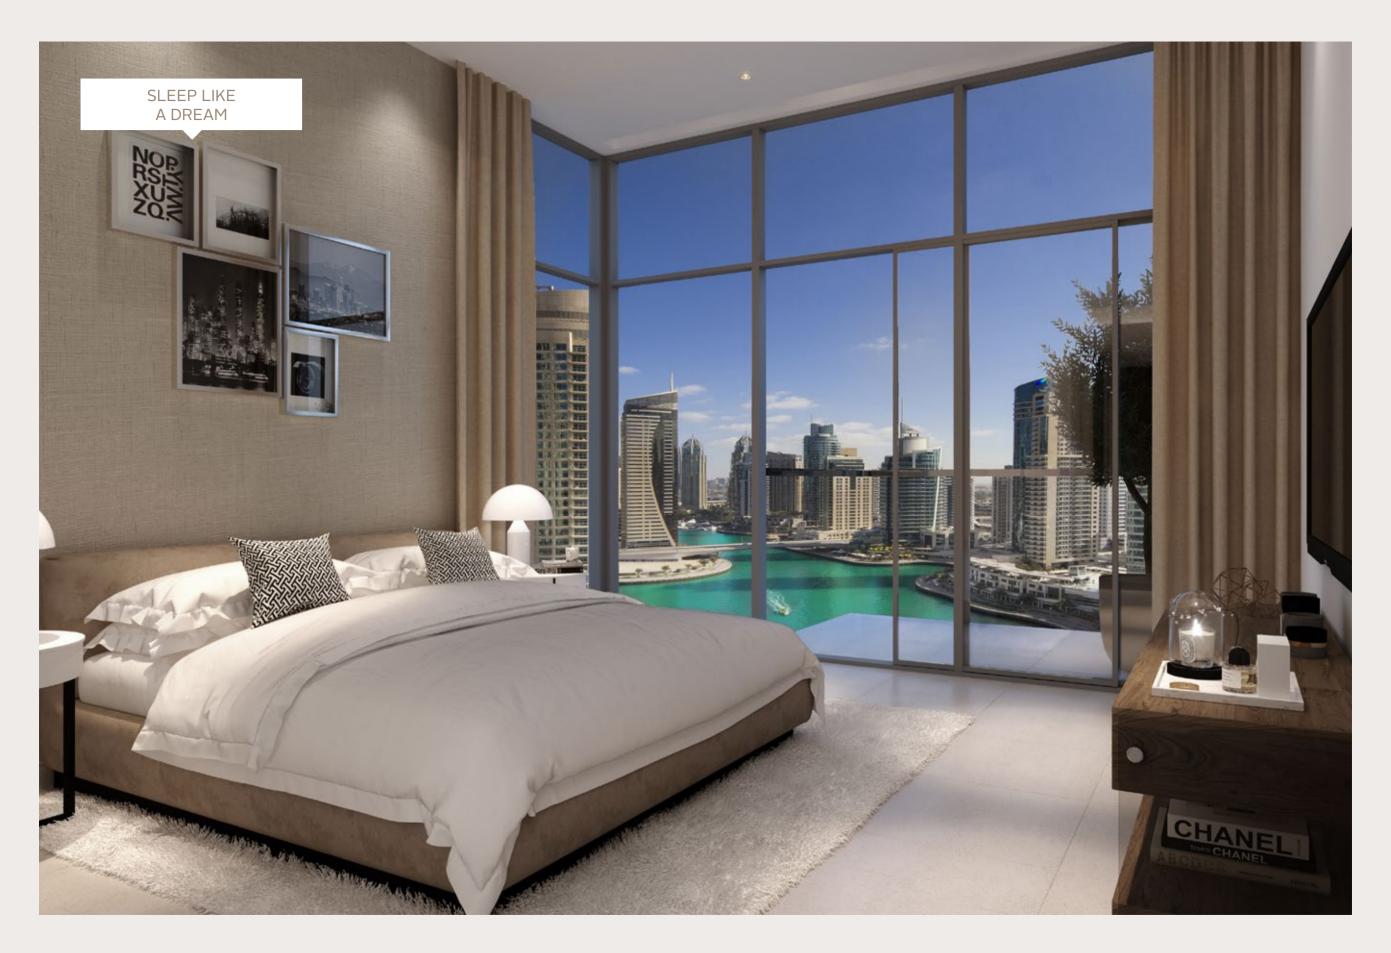

## Bedrooms & Bathrooms

WALK IN SHOWERS, DEEP BATH TUBS,
INTEGRATED STORAGE, BACK-LIT
LIGHTING AND NATURAL STONE
CREATE A SENSE OF WARMTH AND
TRANQUILITY

Spacious and comfortable, a great night's sleep is guaranteed