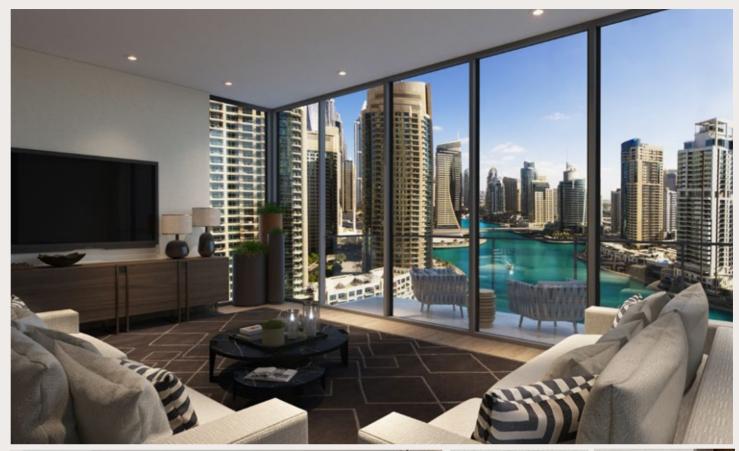

# Kitchens & Living Rooms

LIGHT, BRIGHT OPEN PLAN SPACES
ARE ARRANGED METICULOUSLY AND
BENEFIT FROM FLOOR TO CEILING
GLAZING THROUGHOUT

The well-planned spaces take full advantage of the remarkable sea and marina views, and are designed to be social; Yet it's the luxurious interior finishes that set LIV Residence apart - natural timber, quartz island counters and textured porcelain tiles

## Magnificent Views

WITH VIEWS OF THE PALM JUMEIRAH,

JBR THE BEACH, ATLANTIS AND

AIN DUBAI, BEING LOCATED AT THE HEART

OF DUBAI MARINA MEANS YOU

RESIDE AMONGST ICONS

Surrounded by turquoise and azure blue, most residences feature marina or sea views in addition to views of various iconic landmarks