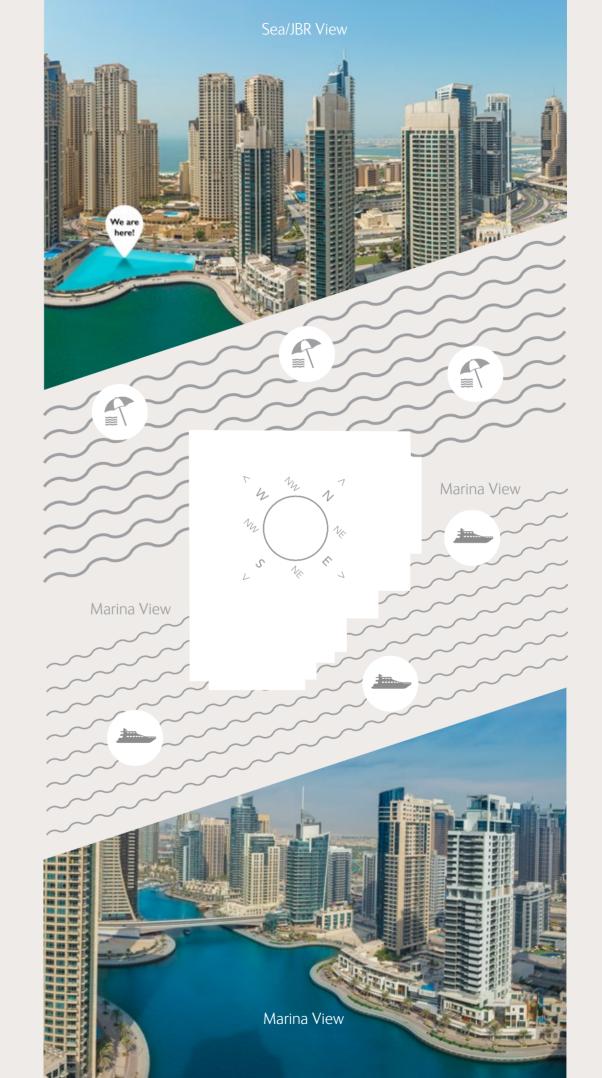

## Magnificent Views

WITH VIEWS OF THE PALM JUMEIRAH,

JBR THE BEACH, ATLANTIS AND

AIN DUBAI, BEING LOCATED AT THE HEART

OF DUBAI MARINA MEANS YOU

RESIDE AMONGST ICONS

Surrounded by turquoise and azure blue, most residences feature marina or sea views in addition to views of various iconic landmarks

# Sea/JBR View Marina View