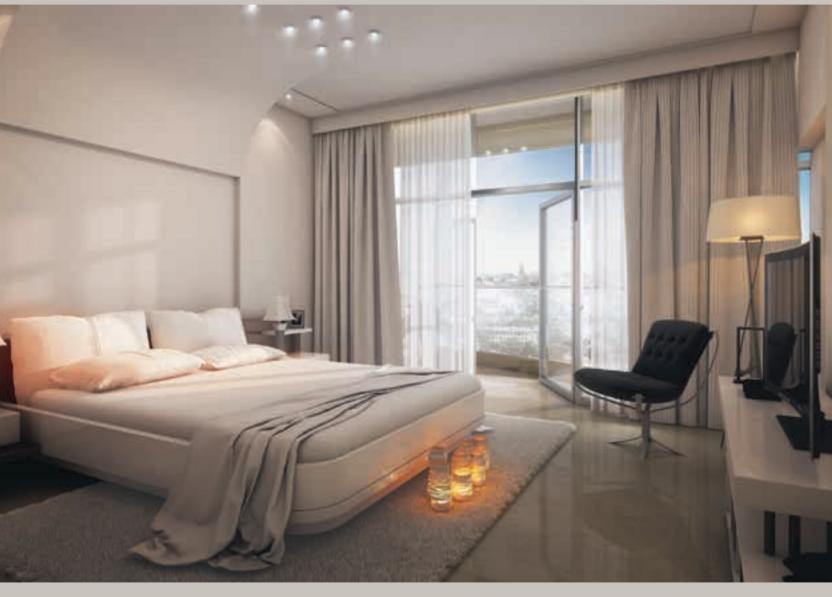

uilt area created for safe, al fresco cooking.



Your home should be a reflection of your lifestyle. The enticing living spaces retreat where you can escape and enjoy time with your family, as well as an elegant dwelling that showcases your style and a place that you are proud to invite your friends.



## THE APARTMENTS

Designed to reflect your taste and style, each typical floor has seven spacious 1-bedroom "St Tropez" apartments and two 2-bedroom "Nice" apartments. Both the 1-bedroom and 2-bedroom apartments are available in a variety of sizes and configurations.

Furthermore, with our commitment to exceptional craftsmanship, you can be assured that every feature is guaranteed to be finished to the highest standard.



LIVING ROOM

#### TYPICAL FLOOR 3 TO 16







## THE APARTMENTS



BEDROOM



KITCHEN



BATHROOM



## ST TROPEZ (ONE BEDROOM)

## APARTMENT 1:

|         | 5Ų.I≅ | 5Ų.F1  |
|---------|-------|--------|
| SUITE   | 67.43 | 725.81 |
| BALCONY | 7.18  | 77.28  |
| TOTAL   | 74.61 | 803.09 |



## APARTMENT 4:

|         | SQ.M  | SQ.FT  |
|---------|-------|--------|
| SUITE   | 66.28 | 713.43 |
| BALCONY | 3.68  | 39.61  |
| TOTAL   | 69.96 | 753.04 |



\* SUITE & THE BALCONY AREA MAY VARY FROM FLOOR TO FLOOR.

## APARTMENT 3: \$Q.M \$Q.FT SUITE 62.77 675.65 BALCONY 4.91 52.85 TOTAL 67.68 728.5



## APARTMENT 5:

| J: |         | 3ψ.I⁴I | οψ.ΓΙ  |
|----|---------|--------|--------|
|    | SUITE   | 61.32  | 660.04 |
|    | BALCONY | 8.01   | 86.22  |
|    | TOTAL   | 69.33  | 746.26 |



## ST TROPEZ (ONE BEDROOM)

## APARTMENT 6:

|         | SŲ.M  |