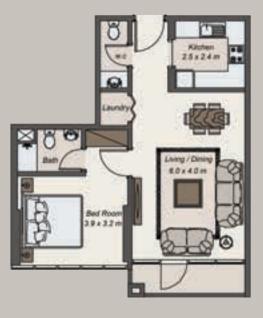

## APARTMENT 1:

|         | 5Ų.I≅ | 5Ų.F1  |
|---------|-------|--------|
| SUITE   | 67.43 | 725.81 |
| BALCONY | 7.18  | 77.28  |
| TOTAL   | 74.61 | 803.09 |

## APARTMENT 3: \$Q.M \$Q.FT SUITE 62.77 675.65 BALCONY 4.91 52.85 TOTAL 67.68 728.5