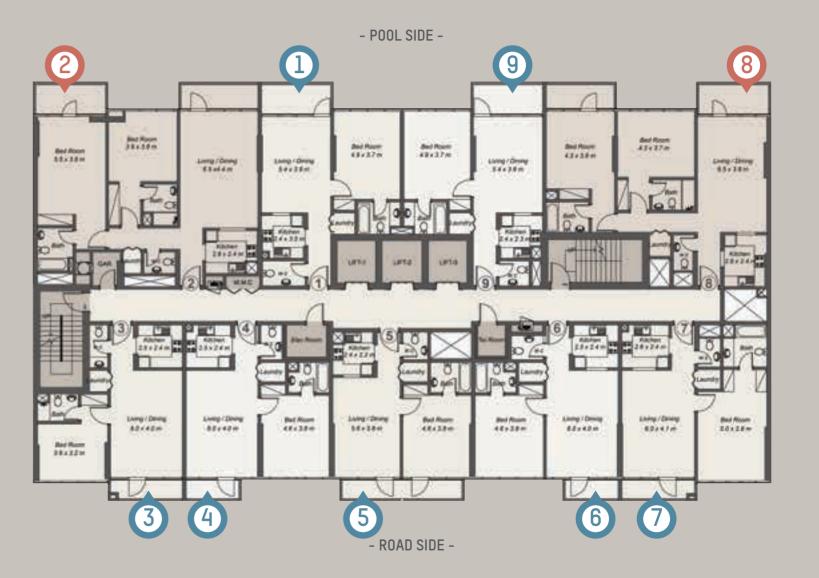

#### TYPICAL FLOOR 3 TO 16

## THE APARTMENTS

BEDROOM

KITCHEN

BATHROOM

## ST TROPEZ (ONE BEDROOM)

## APARTMENT 1:

|         | 5Ų.I≅ | 5Ų.F1  |
|---------|-------|--------|
| SUITE   | 67.43 | 725.81 |
| BALCONY | 7.18  | 77.28  |
| TOTAL   | 74.61 | 803.09 |

## APARTMENT 4:

|         | SQ.M  | SQ.FT  |
|---------|-------|--------|
| SUITE   | 66.28 | 713.43 |
| BALCONY | 3.68  | 39.61  |
| TOTAL   | 69.96 | 753.04 |

\* SUITE & THE BALCONY AREA MAY VARY FROM FLOOR TO FLOOR.

## APARTMENT 3: \$Q.M \$Q.FT SUITE 62.77 675.65 BALCONY 4.91 52.85 TOTAL 67.68 728.5

## APARTMENT 5:

| J: |         | 3ψ.I⁴I | οψ.ΓΙ  |
|----|---------|--------|--------|
|    | SUITE   | 61.32  | 660.04 |
|    | BALCONY | 8.01   | 86.22  |
|    | TOTAL   | 69.33  | 746.26 |

## APARTMENT 6:

|         | SŲ.M  | SŲ.FI  |
|---------|-------|--------|
| SUITE   | 66.50 | 715.80 |
| BALCONY | 3.67  | 39.50  |
| TOTAL   | 70.17 | 755.3  |

### **APARTMENT 9:**

|         | SQ.M  | SQ.FT  |
|---------|-------|--------|
| SUITE   | 65.93 | 709.66 |
| BALCONY | 7.18  | 77.28  |
| TOTAL   | 73.11 | 786.94 |

### **APARTMENT 7**

| : |         | SQ.M  | SQ.F1  |
|---|---------|-------|--------|
|   | SUITE   | 72.30 | 778.23 |
|   | BALCONY | 4.97  | 53.50  |
|   | TOTAL   | 77.27 | 831.73 |

## NICE (TWO BEDROOMS)

#### APARTMENT 2: SQ.M SQ.FT 1,205.13 SUITE 111.96 BALCONY 13.78 148.33

| 8: |         | SQ.M   | SQ.FT    |
|----|---------|--------|----------|
|    | SUITE   | 104.62 | 1,126.12 |
|    | BALCONY | 13.07  | 140.68   |
|    | TOTAL   | 117.69 | 1,266.8  |

APARTMENT 8