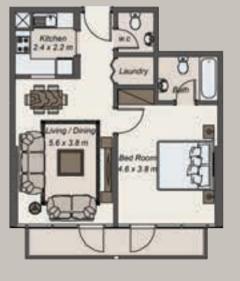

## APARTMENT 4:

|         | SQ.M  | SQ.FT  |
|---------|-------|--------|
| SUITE   | 66.28 | 713.43 |
| BALCONY | 3.68  | 39.61  |
| TOTAL   | 69.96 | 753.04 |

\* SUITE & THE BALCONY AREA MAY VARY FROM FLOOR TO FLOOR.

## APARTMENT 5:

| J: |         | 3ψ.I⁴I | οψ.ΓΙ  |
|----|---------|--------|--------|
|    | SUITE   | 61.32  | 660.04 |
|    | BALCONY | 8.01   | 86.22  |
|    | TOTAL   | 69.33  | 746.26 |