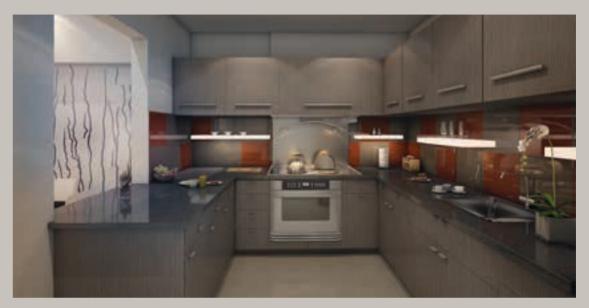

reated for safe, al fresco cooking.



Your home should be a reflection of your lifestyle. The enticing living spaces retreat where you can escape and enjoy time with your family, as well as an elegant dwelling that showcases your style and a place that you are proud to invite your friends.



## THE APARTMENTS

Designed to reflect your taste and style, each typical floor has seven spacious 1-bedroom "St Tropez" apartments and two 2-bedroom "Nice" apartments. Both the 1-bedroom and 2-bedroom apartments are available in a variety of sizes and configurations.

Furthermore, with our commitment to exceptional craftsmanship, you can be assured that every feature is guaranteed to be finished to the highest standard.



LIVING ROOM

#### TYPICAL FLOOR 3 TO 16







## THE APARTMENTS



BEDROOM



KITCHEN



BATHROOM



## ST TROPEZ (ONE BEDROOM)

## APARTMENT 1:

|         | 5Ų.I≅ | 5Ų.F1  |
|---------|-------|--------|
| SUITE   | 67.43 | 725.81 |
| BALCONY | 7.18  | 77.28  |
| TOTAL   | 74.61 | 803.09 |



## APARTMENT 4:

|         | SQ.M  | SQ.FT  |
|---------|-------|--------|
| SUITE   | 66.28 | 713.43 |
| BALCONY | 3.68  | 39.61  |
| TOTAL   | 69.96 | 753.04 |



\* SUITE & THE BALCONY AREA MAY VARY FROM FLOOR TO FLOOR.

## APARTMENT 3: \$Q.M \$Q.FT SUITE 62.77 675.65 BALCONY 4.91 52.85 TOTAL 67.68 728.5



## APARTMENT 5:

| J: |         | 3ψ.I⁴I | οψ.ΓΙ  |
|----|---------|--------|--------|
|    | SUITE   | 61.32  | 660.04 |
|    | BALCONY | 8.01   | 86.22  |
|    | TOTAL   | 69.33  | 746.26 |



## ST TROPEZ (ONE BEDROOM)

## APARTMENT 6:

|         | SŲ.M  | SŲ.FI  |
|