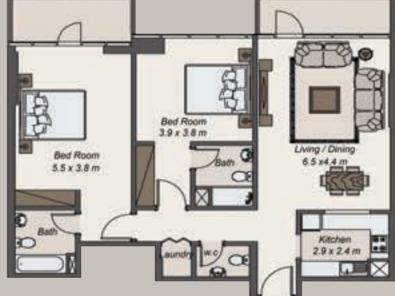

## NICE (TWO BEDROOMS)

#### APARTMENT 2: SQ.M SQ.FT 1,205.13 SUITE 111.96 BALCONY 13.78 148.33

| 8: |         | SQ.M   | SQ.FT    |
|----|---------|--------|----------|
|    | SUITE   | 104.62 | 1,126.12 |
|    | BALCONY | 13.07  | 140.68   |
|    | TOTAL   | 117.69 | 1,266.8  |