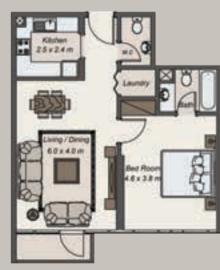

## NICE (TWO BEDROOMS)

#### APARTMENT 2: SQ.M SQ.FT 1,205.13 SUITE 111.96 BALCONY 13.78 148.33

| 8: |         | SQ.M   | SQ.FT    |
|----|---------|--------|----------|
|    | SUITE   | 104.62 | 1,126.12 |
|    | BALCONY | 13.07  | 140.68   |
|    | TOTAL   | 117.69 | 1,266.8  |

APARTMENT 8