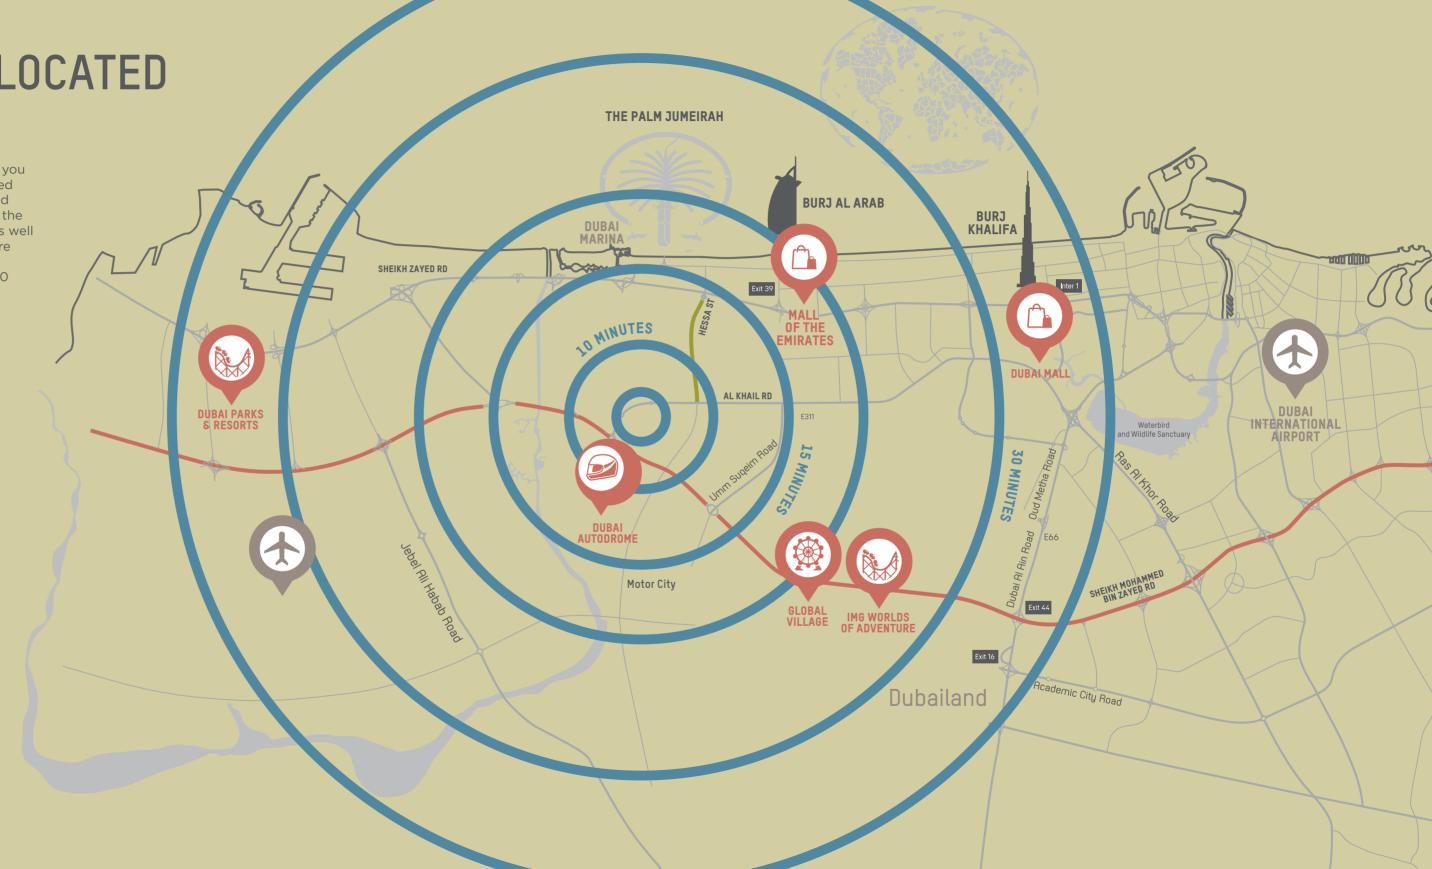

## WHAT'S IN YOUR NEIGHBOURHOOD?

SHOPPING CENTRE

MEDICAL FACILITY

DIRECT ACCESS TO MAIN HIGHWAY

**CONVENIENCE STORE** 

STRATEGICALLY LOCATED WITHIN DUBAI

Jumeirah Village Circle is perfectly located, putting you at the heart of everything Dubai has to offer. Situated just minutes from a number of schools, hospitals and other facilities, the community is a short drive from the city's international airports and business districts, as well as Dubai's pristine beaches and many exciting leisure attractions, such as the new Motiongate, Legoland Dubai and Bollywood theme parks, which are just 30 minutes drive.