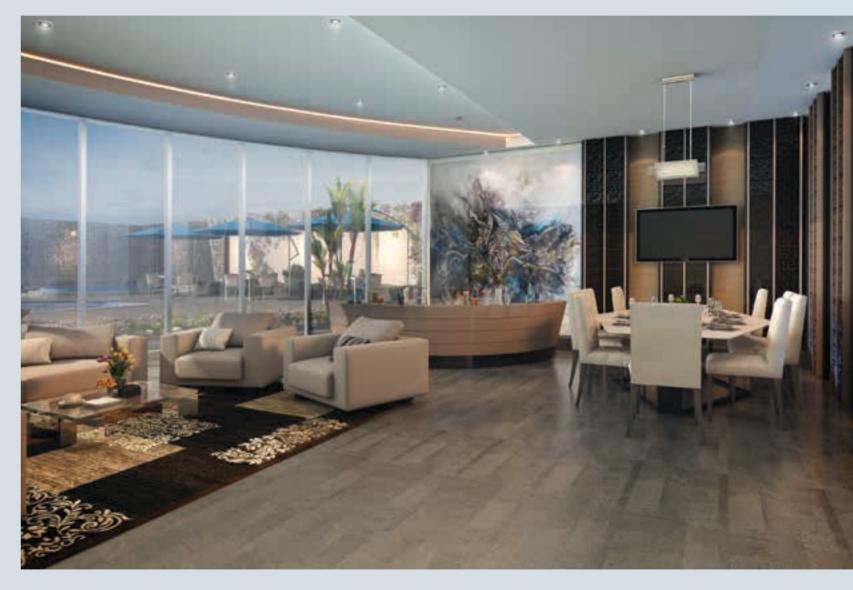

### RIVIERA RETREAT LOUNGE

The Lounge offers a large, comfortable space for parties and gatherings, ensuring everything you and your guests need for any occasion is just moments from your apartment.