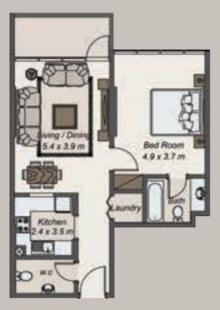

## ST TROPEZ (ONE BEDROOM)

## APARTMENT 1:

|         | 5Ų.I≅ | 5Ų.F1  |
|---------|-------|--------|
| SUITE   | 67.43 | 725.81 |
| BALCONY | 7.18  | 77.28  |
| TOTAL   | 74.61 | 803.09 |

## APARTMENT 4:

|         | SQ.M  | SQ.FT  |
|---------|-------|--------|
| SUITE   | 66.28 | 713.43 |
| BALCONY | 3.68  | 39.61  |
| TOTAL   | 69.96 | 753.04 |

\* SUITE & THE BALCONY AREA MAY VARY FROM FLOOR TO FLOOR.

## APARTMENT 3: \$Q.M \$Q.FT SUITE 62.77 675.65 BALCONY 4.91 52.85 TOTAL 67.68 728.5

## APARTMENT 5:

| J: |         | 3ψ.I⁴I | οψ.ΓΙ  |
|----|---------|--------|--------|
|    | SUITE   | 61.32  | 660.04 |
|    | BALCONY | 8.01   | 86.22  |
|    | TOTAL   | 69.33  | 746.26 |