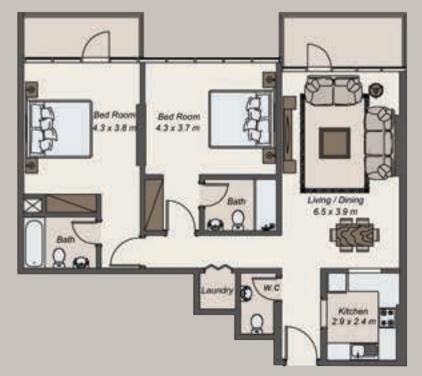

T 6:

|         | SŲ.M  | SŲ.FI  |
|---------|-------|--------|
| SUITE   | 66.50 | 715.80 |
| BALCONY | 3.67  | 39.50  |
| TOTAL   | 70.17 | 755.3  |



### **APARTMENT 9:**

|         | SQ.M  | SQ.FT  |
|---------|-------|--------|
| SUITE   | 65.93 | 709.66 |
| BALCONY | 7.18  | 77.28  |
| TOTAL   | 73.11 | 786.94 |

### **APARTMENT 7**

| : |         | SQ.M  | SQ.F1  |
|---|---------|-------|--------|
|   | SUITE   | 72.30 | 778.23 |
|   | BALCONY | 4.97  | 53.50  |
|   | TOTAL   | 77.27 | 831.73 |





## NICE (TWO BEDROOMS)

#### APARTMENT 2: SQ.M SQ.FT 1,205.13 SUITE 111.96 BALCONY 13.78 148.33





| 8: |         | SQ.M   | SQ.FT    |
|----|---------|--------|----------|
|    | SUITE   | 104.62 | 1,126.12 |
|    | BALCONY | 13.07  | 140.68   |
|    | TOTAL   | 117.69 | 1,266.8  |



APARTMENT 8



# THIS IS LIVING, THIS IS YOUR COMMUNITY

A self-contained community, Jumeirah Village Circle has all the everyday conveniences you require, in close proximity to your door, including a medical centre, supermarkets, laundries and coffee shops.

The Circle Mall at Jumeirah Village Circle, covering one million sq ft, will have 200 shops, an anchor supermarket, two department stores, a multi-screen cinema and a variety of dining outlets, including a food court. Strategically located between Sheikh Mohammed Bin Zayed Road, Al Khail Road and Hessa Street, The Circle Mall will serve hundreds of thousands of people living in Jumeirah Village and surrounding areas, and act as a new leisure destination for residents and tourists across the rest of Dubai. The mall is due to open in