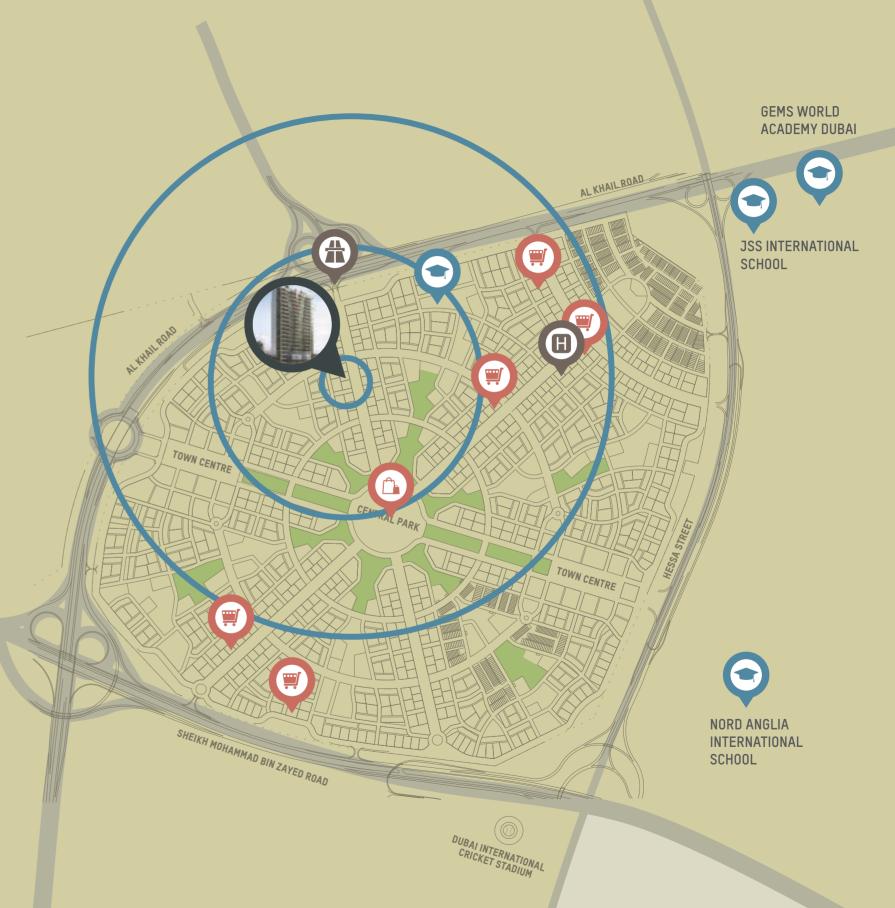

# THIS IS LIVING, THIS IS YOUR COMMUNITY

A self-contained community, Jumeirah Village Circle has all the everyday conveniences you require, in close proximity to your door, including a medical centre, supermarkets, laundries and coffee shops.

The Circle Mall at Jumeirah Village Circle, covering one million sq ft, will have 200 shops, an anchor supermarket, two department stores, a multi-screen cinema and a variety of dining outlets, including a food court. Strategically located between Sheikh Mohammed Bin Zayed Road, Al Khail Road and Hessa Street, The Circle Mall will serve hundreds of thousands of people living in Jumeirah Village and surrounding areas, and act as a new leisure destination for residents and tourists across the rest of Dubai. The mall is due to open in 2017.

## WHAT'S IN YOUR NEIGHBOURHOOD?

SHOPPING CENTRE

MEDICAL FACILITY

DIRECT ACCESS TO MAIN HIGHWAY

**CONVENIENCE STORE** 

STRATEGICALLY LOCATED WITHIN DUBAI

Jumeirah Village Circle is perfectly located, putting you at the heart of everything Dubai has to offer. Situated just minutes from a number of schools, hospitals and other facilities, the community is a short drive from the city's international airports and business districts, as well as Dubai's pristine beaches and many exciting leisure attractions, such as the new Motiongate, Legoland Dubai and Bollywood theme parks, which are just 30 minutes drive.