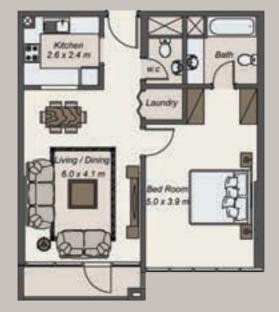

### **APARTMENT 9:**

|         | SQ.M  | SQ.FT  |
|---------|-------|--------|
| SUITE   | 65.93 | 709.66 |
| BALCONY | 7.18  | 77.28  |
| TOTAL   | 73.11 | 786.94 |

#### APARTMENT 2: SQ.M SQ.FT 1,205.13 SUITE 111.96 BALCONY 13.78 148.33

| 8: |         | SQ.M   | SQ.FT    |
|----|---------|--------|----------|
|    | SUITE   | 104.62 | 1,126.12 |
|    | BALCONY | 13.07  | 140.68   |
|    | TOTAL   | 117.69 | 1,266.8  |

APARTMENT 8