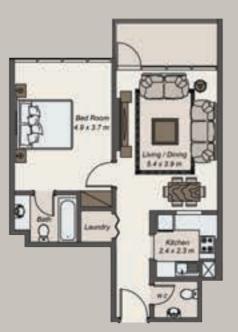

## ST TROPEZ (ONE BEDROOM)

## APARTMENT 1:

|         | 5Ų.I≅ | 5Ų.F1  |
|---------|-------|--------|
| SUITE   | 67.43 | 725.81 |
| BALCONY | 7.18  | 77.28  |
| TOTAL   | 74.61 | 803.09 |