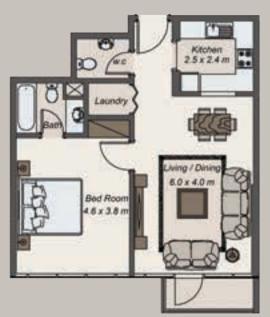

## APARTMENT 6:

|         | SŲ.M  | SŲ.FI  |
|---------|-------|--------|
| SUITE   | 66.50 | 715.80 |
| BALCONY | 3.67  | 39.50  |
| TOTAL   | 70.17 | 755.3  |

### **APARTMENT 7**

| : |         | SQ.M  | SQ.F1  |
|---|---------|-------|--------|
|   | SUITE   | 72.30 | 778.23 |
|   | BALCONY | 4.97  | 53.50  |
|   | TOTAL   | 77.27 | 831.73 |