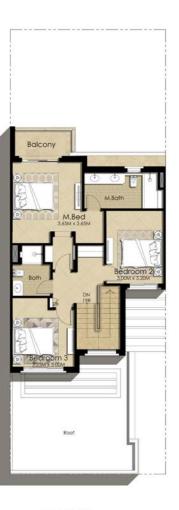

|--------------|
| TOTAL BUILT-UP AREA | 2,216.72     | 2,240.62     |





GROUND FLOOR

FIRST FLOOR

#### Disclaimer



## MID UNIT/3BEDROOM TYPE 2

| AREA                | MIN (SQ.FT.) | MAX (SQ.FT.) |
|---------------------|--------------|--------------|
| TOTAL BUILT-UP AREA | 2,216.72     | 2,240.62     |





GROUND FLOOR

FIRST FLOOR

#### Disclaimer



## MID UNIT/4BEDROOM TYPE 3

| AREA                | MIN (SQ.FT.) | MAX (SQ.FT.) |
|---------------------|--------------|--------------|
| TOTAL BUILT-UP AREA | 2,216.72     | 2,240.62     |





GROUND FLOOR

FIRST FLOOR

#### Disclaimer



## MID UNIT/4BEDROOM TYPE 4

| AREA                | MIN (SQ.FT.) | MAX (SQ.FT.) |
|---------------------|--------------|--------------|
| TOTAL BUILT-UP AREA | 2,216.72     | 2,240.62     |





GROUND FLOOR

FIRST FLOOR

#### Disclaimer