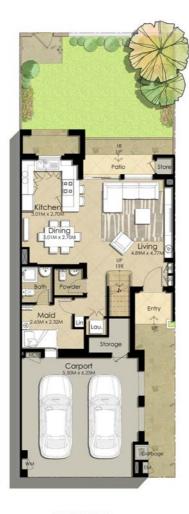

## MID UNIT/3BEDROOM TYPE 2

| AREA                | MIN (SQ.FT.) | MAX (SQ.FT.) |
|---------------------|--------------|--------------|
| TOTAL BUILT-UP AREA | 2,216.72     | 2,240.62     |

GROUND FLOOR

FIRST FLOOR