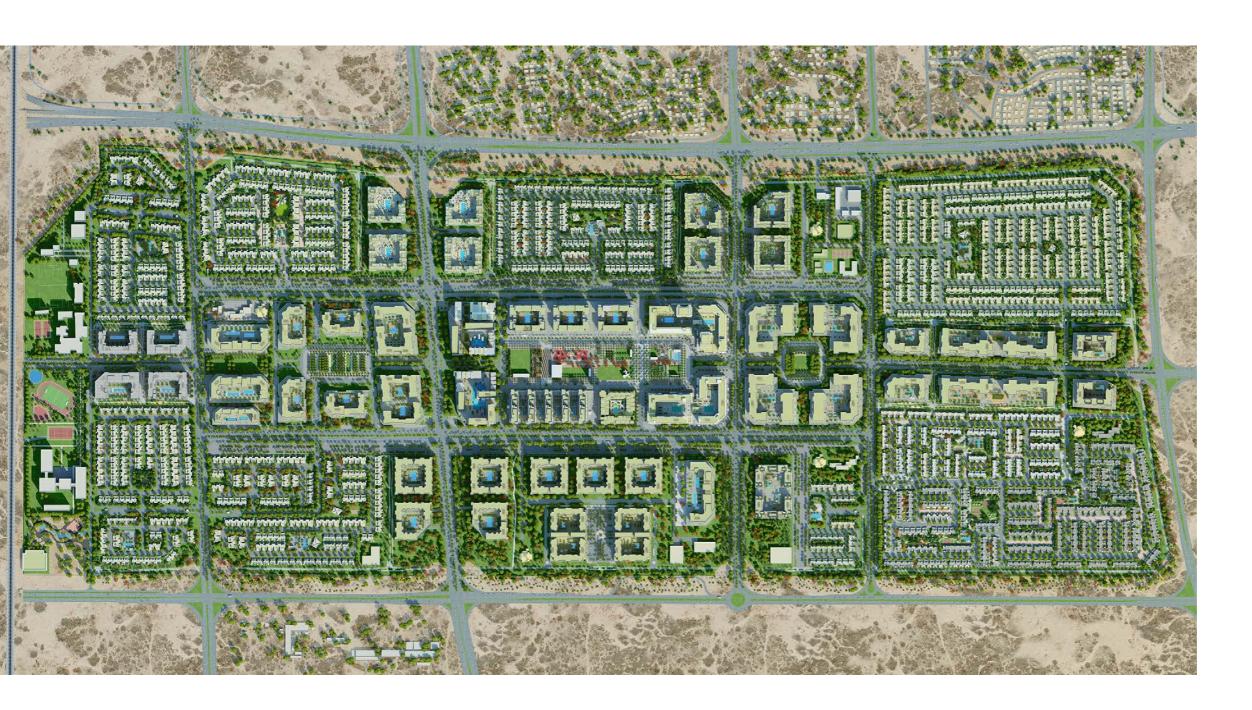

#### MASTER PLAN

Town Square Dubai

Cinema

13km Cycling Trails

260,000 Sqm of Green Area

**Boutique Hotel** 

10 km Jogging Trails

500 Retail Outlets

8000 sqm Sports Area

50,000 sqm of Town Square Park

## ABOUT TOWN SQUARE DUBAI