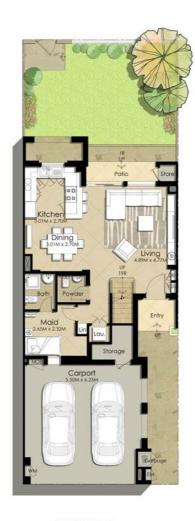

## MID UNIT/3BEDROOM TYPE 1

| AREA                | MIN (SQ.FT.) | MAX (SQ.FT.) |
|---------------------|--------------|--------------|
| TOTAL BUILT-UP AREA | 2,216.72     | 2,240.62     |

GROUND FLOOR

## MID UNIT/3BEDROOM TYPE 2

| AREA                | MIN (SQ.FT.) | MAX (SQ.FT.) |
|---------------------|--------------|--------------|
| TOTAL BUILT-UP AREA | 2,216.72     | 2,240.62     |

GROUND FLOOR

## MID UNIT/4BEDROOM TYPE 3

| AREA                | MIN (SQ.FT.) | MAX (SQ.FT.) |
|---------------------|--------------|--------------|
| TOTAL BUILT-UP AREA | 2,216.72     | 2,240.62     |

GROUND FLOOR

## MID UNIT/4BEDROOM TYPE 4

| AREA                | MIN (SQ.FT.) | MAX (SQ.FT.) |
|---------------------|--------------|--------------|
| TOTAL BUILT-UP AREA | 2,216.72     | 2,240.62     |

GROUND FLOOR