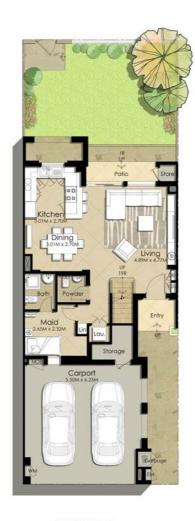

## MID UNIT/3BEDROOM TYPE 1

| AREA                | MIN (SQ.FT.) | MAX (SQ.FT.) |
|---------------------|--------------|--------------|
| TOTAL BUILT-UP AREA | 2,216.72     | 2,240.62     |

GROUND FLOOR

FIRST FLOOR