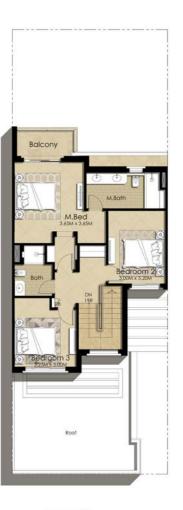

## MID UNIT/3BEDROOM TYPE 1

| AREA                | MIN (SQ.FT.) | MAX (SQ.FT.) |
|---------------------|--------------|--------------|
| TOTAL BUILT-UP AREA | 2,216.72     | 2,240.62     |

GROUND FLOOR

FIRST FLOOR