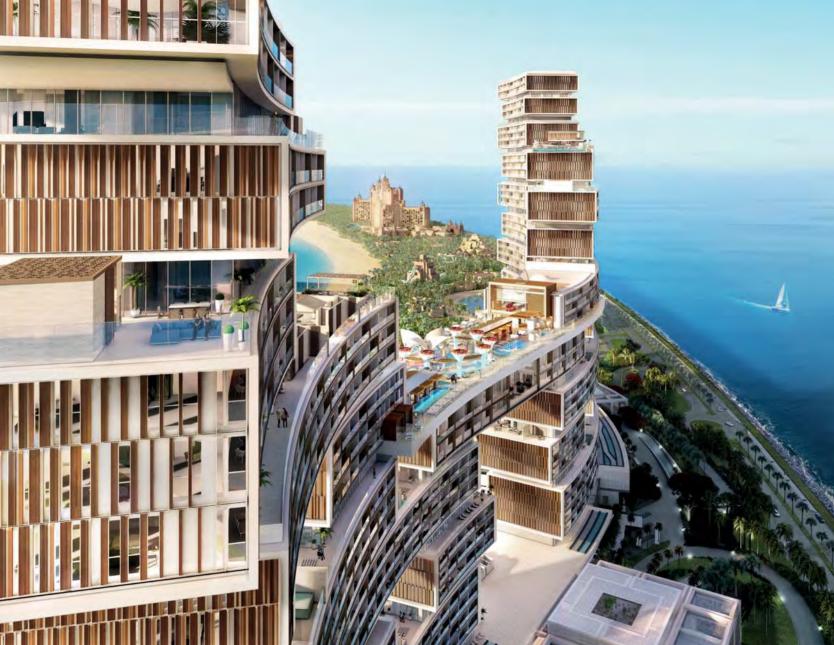

## Reside in style WITHIN A GREAT AND WONDERFUL EDIFICE

A worthy successor to the mythical lost city, Atlantis, The Royal Resort & Residences on The Palm in Dubai is destined to become an iconic, world-renowned address. The building is a breathtaking design featuring contemporary living spaces cantilevered into the Arabian sky. All Residences offer uninterrupted views towards the sea or across the waters of The Palm towards the Dubai skyline.

# Reaching purposefully to the sky A MAJESTIC BALANCE OF SPACE AND LIGHT

True to the spirit of ancient Atlantis, world-class designers have created an environment that is endowed with enticing pools and luxuriant gardens. The Residences will have expansive living and entertaining spaces with balconies or lushly landscaped terraces. Selected Residences feature a vast open terrace with a balance of light and shade offering prevailing breezes over water and gardens.