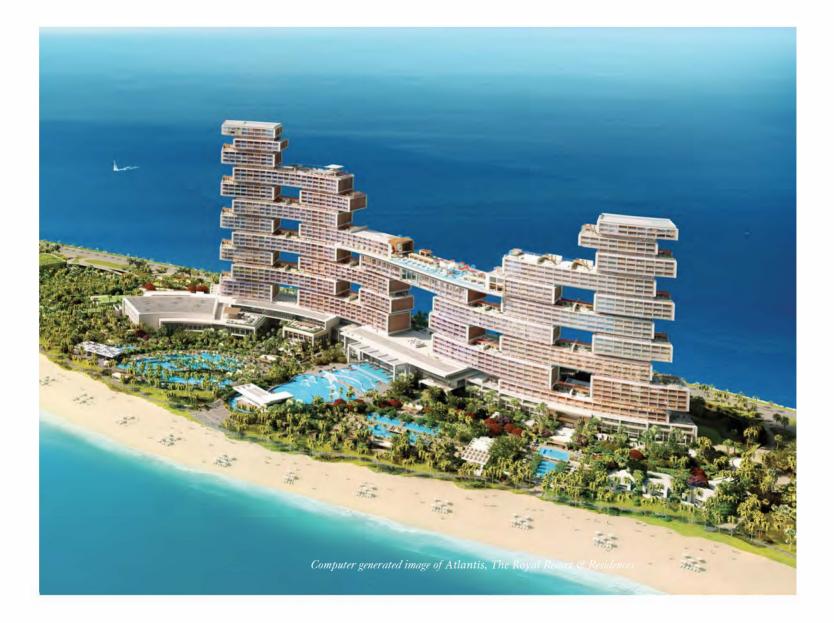

#### Atlantis, The Palm in Dubai WHERE FANTASY BECAME REALITY

Taking its theme from the surrounding ocean, this iconic resort stands on the crescent of The Palm. With Aquaventure Waterpark, the Lost Chambers Aquarium and luxurious accommodation featuring signature underwater suites, the resort celebrates the sea. The perfection of ancient Atlantis may be idealised, but the worldly attractions of Atlantis, The Palm are real.

# Bringing the fable to life WITH INSPIRATION FROM AN ANCIENT CIVILISATION

In mythology, Atlantis was a utopian society, a pinnacle of grace and grandeur. In reality, Atlantis, The Royal also reaches new heights, with Residences and Resort suites soaring skywards. Designed by internationally acclaimed architects Kohn Pedersen Fox, this new icon features lofty gardens and sky-high infinity pools. The Atlantis legend continues to stir the emotions.

## Reside in style WITHIN A GREAT AND WONDERFUL EDIFICE

A worthy successor to the mythical lost city, Atlantis, The Royal Resort & Residences on The Palm in Dubai is destined to become an iconic, world-renowned address. The building is a breathtaking design featuring contemporary living spaces cantilevered into the Arabian sky. All Residences offer uninterrupted views towards the sea or across the waters of The Palm towards the Dubai skyline.

# Reaching purposefully to the sky A MAJESTIC BALANCE OF SPACE AND LIGHT

True to the spirit of ancient Atlantis, world-class designers have created an environment that is endowed with enticing pools and luxuriant gardens. The Residences will have expansive living and entertaining spaces with balconies or lushly landscaped terraces. Selected Residences feature a vast open terrace with a balance of light and shade offering prevailing breezes over water and gardens.