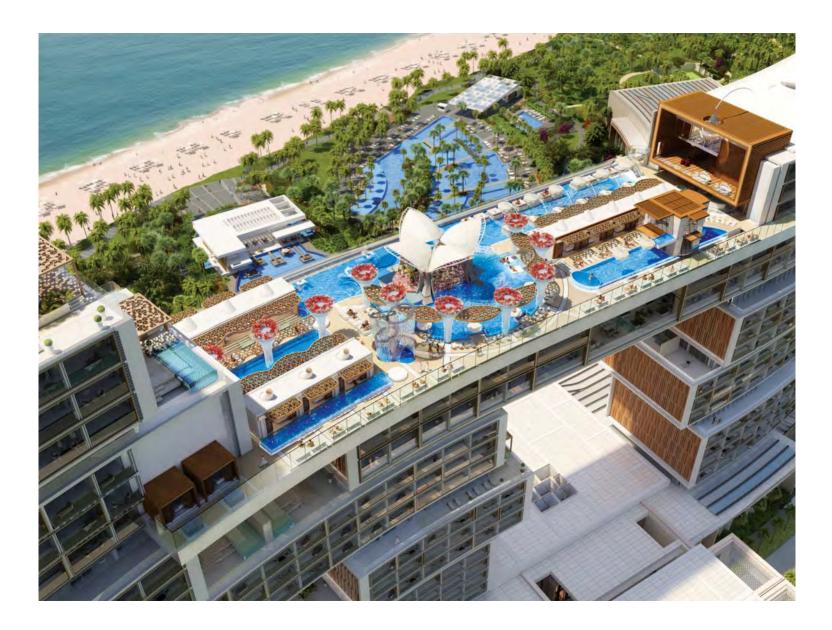

# Infinitely enjoyable BEYOND THE EXTREMITIES OF THE IMAGINATION

Inspired by the fabled lost city of Atlantis, where ornate baths were plentiful, Atlantis, The Royal Resort & Residences pools reach new, dramatic heights. A 90-metre sky-high infinity pool is the ultimate haven for resort guests and residents to lounge, socialise or play. Under the setting sun, with Dubai glowing on the horizon, the ultra-pool lounge comes alive as the twilight destination for unparalleled sophistication.

# Delightful diversions WITH ALL MANNER OF WORLDLY WONDERS

Only the most prestigious retail offerings will be found at Atlantis, The Royal Resort & Residences. You will discover elite brands that appeal to the world's most discerning citizens. Ancient Atlantis was said to be the greatest power the world had known, yet its wares could not compare with those displayed within the beautiful boutiques of Atlantis, The Royal Resort & Residences.