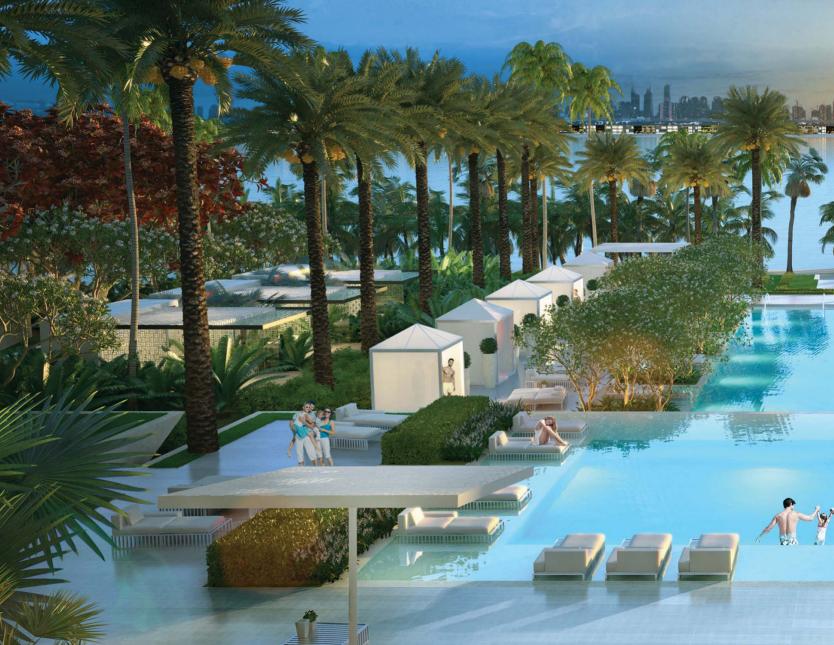

## A beautiful shore WITH AN OUTLOOK OF BOUNDLESS SEA

In the mythical Atlantis, rivers and fountains flowed freely. At Atlantis, The Royal, the ocean is ever present. Providing idyllic vistas, Atlantis, The Royal Resort & Residences faces the iconic Dubai skyline above the waters of The Palm in one direction and nothing but open sea and sky in the other. The private beach offers redefined waters-edge dining.

# Infinitely enjoyable BEYOND THE EXTREMITIES OF THE IMAGINATION

Inspired by the fabled lost city of Atlantis, where ornate baths were plentiful, Atlantis, The Royal Resort & Residences pools reach new, dramatic heights. A 90-metre sky-high infinity pool is the ultimate haven for resort guests and residents to lounge, socialise or play. Under the setting sun, with Dubai glowing on the horizon, the ultra-pool lounge comes alive as the twilight destination for unparalleled sophistication.