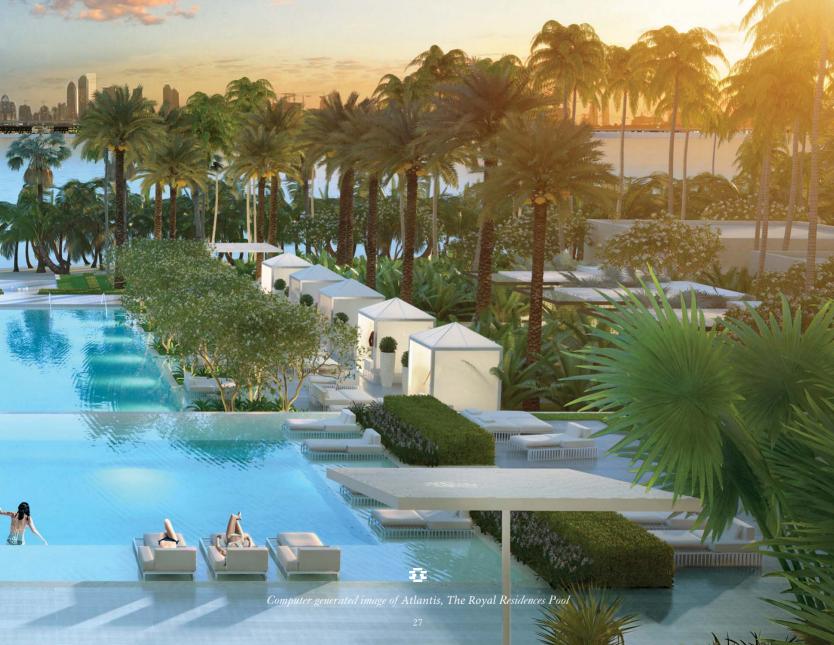

## A beautiful shore WITH AN OUTLOOK OF BOUNDLESS SEA

In the mythical Atlantis, rivers and fountains flowed freely. At Atlantis, The Royal, the ocean is ever present. Providing idyllic vistas, Atlantis, The Royal Resort & Residences faces the iconic Dubai skyline above the waters of The Palm in one direction and nothing but open sea and sky in the other. The private beach offers redefined waters-edge dining.

# Infinitely enjoyable BEYOND THE EXTREMITIES OF THE IMAGINATION

Inspired by the fabled lost city of Atlantis, where ornate baths were plentiful, Atlantis, The Royal Resort & Residences pools reach new, dramatic heights. A 90-metre sky-high infinity pool is the ultimate haven for resort guests and residents to lounge, socialise or play. Under the setting sun, with Dubai glowing on the horizon, the ultra-pool lounge comes alive as the twilight destination for unparalleled sophistication.