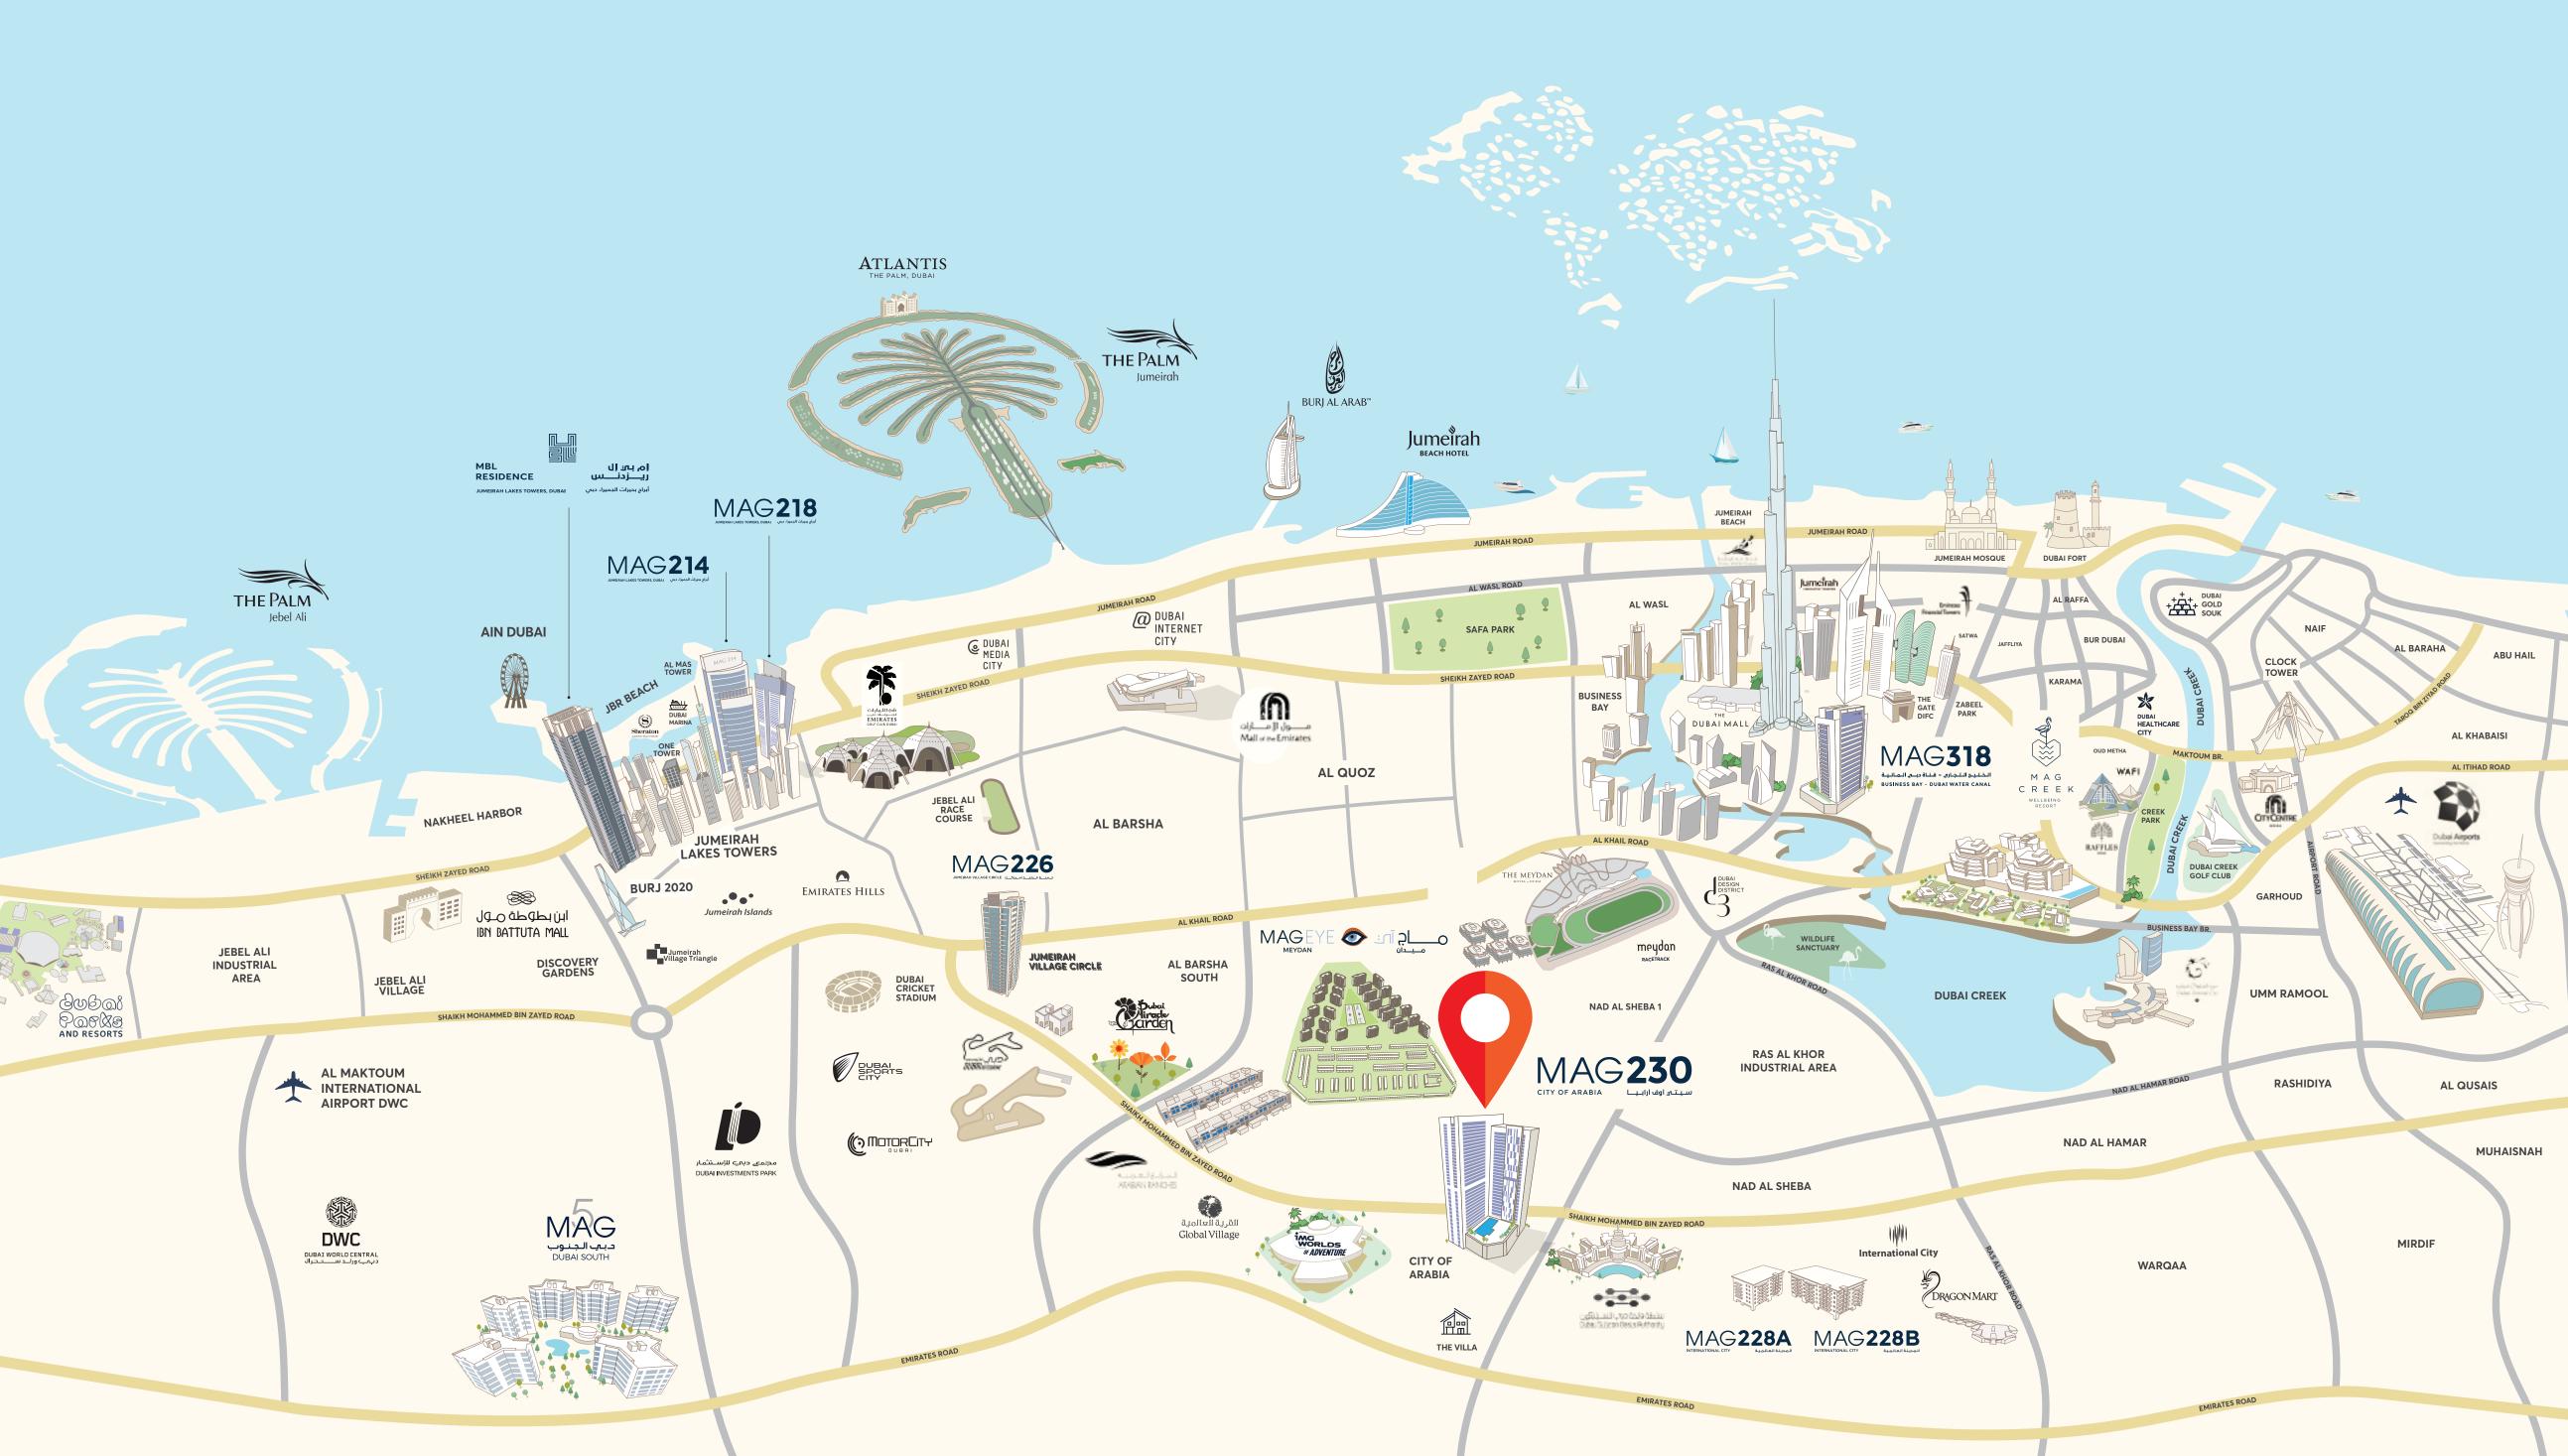

24

Situated in the heart of City of Arabia, the development gives easy access to Sheikh Mohammed bin Zayed road, which connects you to all the major leisure, entertainment and business centres across Dubai and the UAE.

Furthermore, MAG 230's location alongside Sheikh Mohammed bin Zayed road, connects you to major entertainment, leisure and adventure destinations across Dubai. In addition, the multi-billion dollar upcoming Dubailand neighbourhood is envisioned to become a new hub for commercial and residential communities. Situated away from the city's bustle, MAG 230 offers comfortable living spaces with all amenities just a few minutes away.