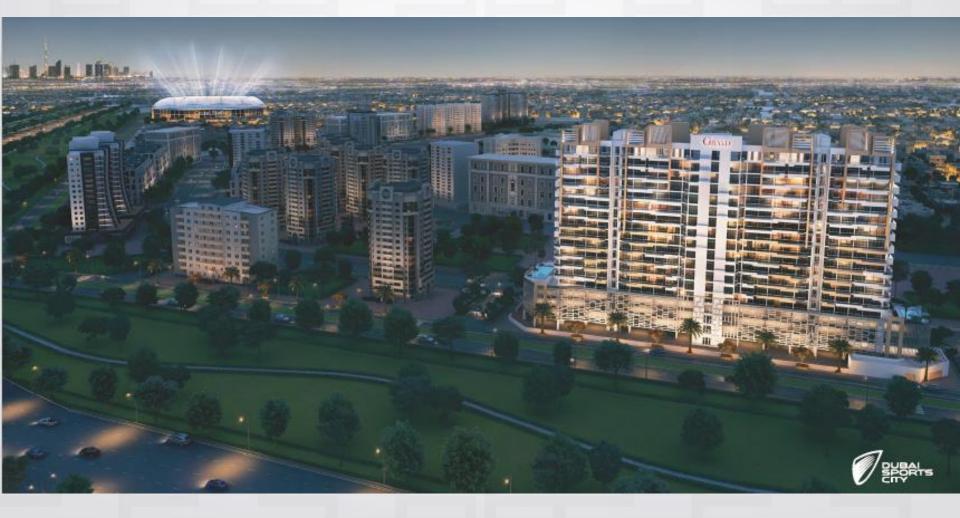

#### LOCATION

**DUBAI SPORTS CITY** 

Fantastic views on new Alfay Road, and on extended open space view towards Mohamed Bin Rashid Road Nearby Dubai International Cricket Stadium , and Golf Club. Convenient access from Mohamed Bin Rashid Road.

### PROXIMITY

To Meydan Hotel To Meydan One Mall To Azizi Riviera To Dubai Mall To Burj Al Arab To Jumeirah Beach Dubai Creek Harbour approx. 22.2 Km – 18 mins Driving approx. 23 Km – 19 mins Driving approx. 19.3 Km – 23 mins Driving approx. 25 Km – 23 mins driving approx. 23.9 Km – 23 mins driving approx. 16.8 Km – 18 mins driving approx. 28.6 Km – 27 mins driving