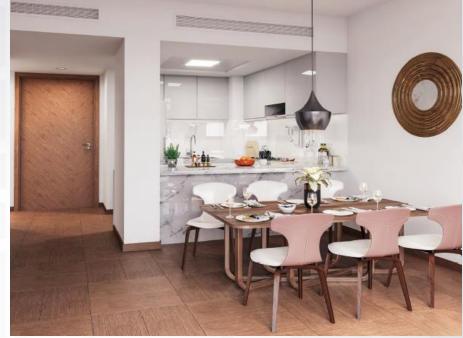

ORTS CITY POOTBALL ACADEMI ST **JCC CRICKRY** ACADEMY THE ELS CLUB SPORTS GEMS BRADENTON

PREPARATORY

### PROXIMITY

To Meydan Hotel To Meydan One Mall To Azizi Riviera To Dubai Mall To Burj Al Arab To Jumeirah Beach Dubai Creek Harbour approx. 22.2 Km – 18 mins Driving approx. 23 Km – 19 mins Driving approx. 19.3 Km – 23 mins Driving approx. 25 Km – 23 mins driving approx. 23.9 Km – 23 mins driving approx. 16.8 Km – 18 mins driving approx. 28.6 Km – 27 mins driving



#### **Project Details - Residential Building**

Plot Area: 5062.45 sq.mt Total Construction Area: 500,000 sq.ft Total Height: 69.25 M Levels: 1B + G +3P+14 TYPICAL



## LIFESTYLE

- Sports Parks
- Football Centre
- Canal Promenade Retail
- Sporting features







#### **ICONIC EXTERIOR**



#### **ICONIC INTERIOR**









### **BUILDING FACILITIES**

#### All The Modern Necessities



#### **COMMUNITY FEATURES**





Victory Heights Golf Course

ICC Academy





Dubai Sports City Cricket Stadium

Football Club

## USP's

- Location
- Exterior & Interior design
- Building facilities
- Community features



# Facts and Features

| Building Type          | Residential               |
|------------------------|---------------------------|
|                        |                           |
| Building Height        | 69.225 m                  |
| No. of Floors          | B+G+3 podiums + 14 floors |
| No. of Studios         | 238                       |
| No. of 1 Bedroom units | 140                       |
| No. of 2 Bedroom units | 53                        |
| Total No. of units     | 431