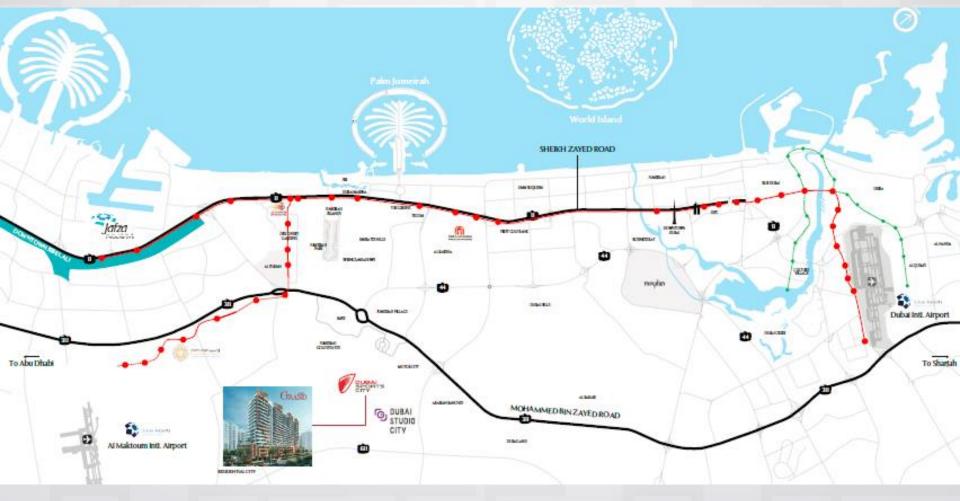

#### LOCATION

**DUBAI SPORTS CITY** 

Fantastic views on new Alfay Road, and on extended open space view towards Mohamed Bin Rashid Road Nearby Dubai International Cricket Stadium , and Golf Club. Convenient access from Mohamed Bin Rashid Road.

JUMEIRAH CIRCLE RETER MORANGE BIN ZAYED BOAD NORTH GATE GRAND IDEA BLC DUBAL INTERNATIONAL CRICKET STADIUM IMPZ GRAND -WEST GATE AL FAY ROAD MULTI PURPOSE OUT DOOR MOTOR CITY EAST GATE JUMEIRAH GOLF SPORTS CITY HESSA RUGBY PITCH DUBAL SPORTS CITY POOTBALL ACADEMI ST **JCC CRICKRY** ACADEMY THE ELS CLUB SPORTS GEMS BRADENTON

### PROXIMITY

To Meydan Hotel To Meydan One Mall To Azizi Riviera To Dubai Mall To Burj Al Arab To Jumeirah Beach Dubai Creek Harbour approx. 22.2 Km – 18 mins Driving approx. 23 Km – 19 mins Driving approx. 19.3 Km – 23 mins Driving approx. 25 Km – 23 mins driving approx. 23.9 Km – 23 mins driving approx. 16.8 Km – 18 mins driving approx. 28.6 Km – 27 mins driving