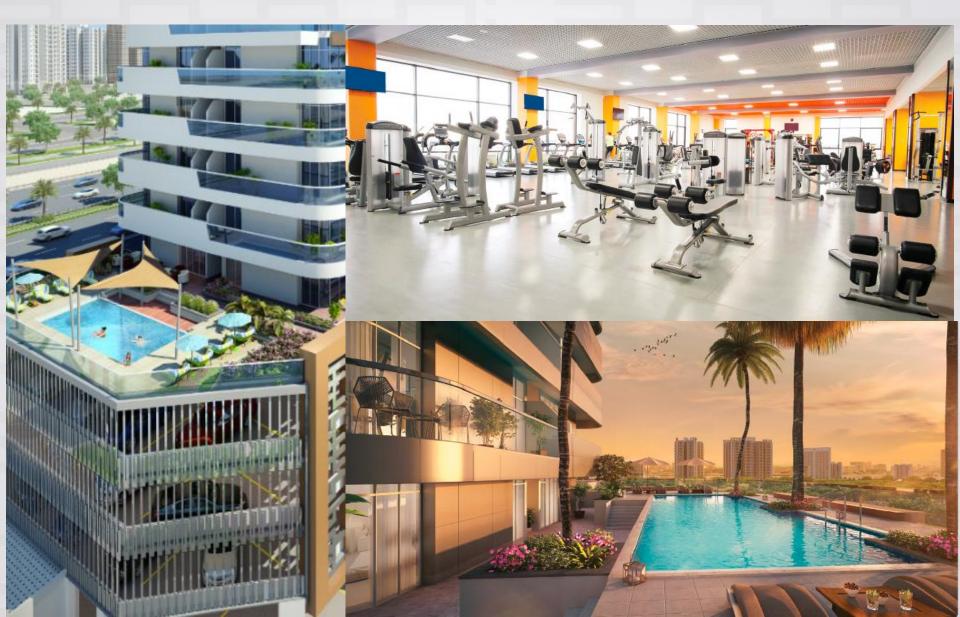

SPORTS GEMS BRADENTON

PREPARATORY

### PROXIMITY

To Meydan Hotel To Meydan One Mall To Azizi Riviera To Dubai Mall To Burj Al Arab To Jumeirah Beach Dubai Creek Harbour approx. 22.2 Km – 18 mins Driving approx. 23 Km – 19 mins Driving approx. 19.3 Km – 23 mins Driving approx. 25 Km – 23 mins driving approx. 23.9 Km – 23 mins driving approx. 16.8 Km – 18 mins driving approx. 28.6 Km – 27 mins driving



#### **Project Details - Residential Building**

Plot Area: 5062.45 sq.mt Total Construction Area: 500,000 sq.ft Total Height: 69.25 M Levels: 1B + G +3P+14 TYPICAL



## LIFESTYLE

- Sports Parks
- Football Centre
- Canal Promenade Retail
- Sporting features







#### **ICONIC EXTERIOR**



#### **ICONIC INTERIOR**









### **BUILDING FACILITIES**

#### All The Modern Necessities



#### **COMMUNITY FEATURES**





Victory Heights Golf Course

ICC Academy





Dubai Sports City Cricket Stadium

Football Club

## USP's

- Location
- Exterior & Interior design
- Building facilities
- Community features



# Facts and Features

| Building Type          | Residential               |
|------------------------|---------------------------|
|                        |                           |
| Building Height        | 69.225 m                  |
| No. of Floors          | B+G+3 podiums + 14 floors |
| No. of Studios         | 238                       |
| No. of 1 Bedroom units | 140                       |
| No. of 2 Bedroom units | 53                        |
| Total No. of units     | 431                       |
| Furniture              | 60 per sq ft (Optional)   |
|