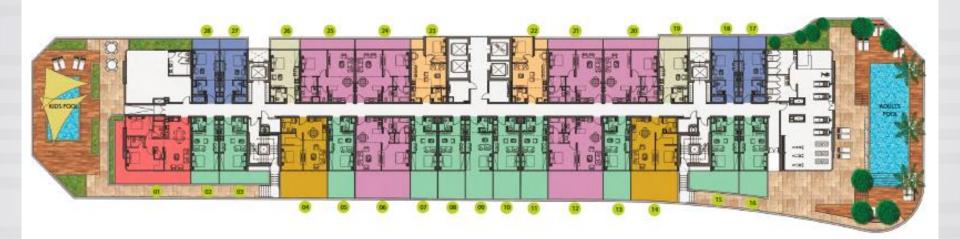

≣AZIZI

**AZIZI GRAND** located in Dubai Sports City, is a high-end serviced residential apartment building The building features a unique design that creates a unique look that is unsurpassed.

Azizi Grand features **431** luxurious apartments that offer an unparalleled level of convenience and amenities. Each apartment is furnished and delivered with a modern and fresh interior design

#### **Project Details - Residential Building**

Plot Area: 5062.45 sq.mt Total Construction Area: 500,000 sq.ft Total Height: 69.25 M Levels: 1B + G +3P+14 TYPICAL

# Facts and Features

| Building Type          | Residential               |
|------------------------|---------------------------|
|                        |                           |
| Building Height        | 69.225 m                  |
| No. of Floors          | B+G+3 podiums + 14 floors |
| No. of Studios         | 238                       |
| No. of 1 Bedroom units | 140                       |
| No. of 2 Bedroom units | 53                        |
| Total No. of units     | 431                       |
| Furniture              | 60 per sq ft (Optional)   |
| Cooling System         | Air Cool Chillers         |