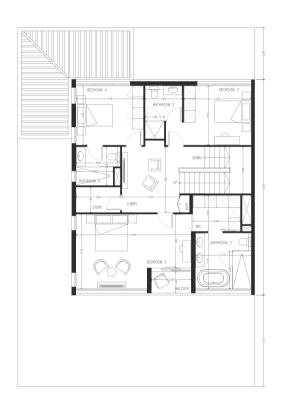

TYPE GV2 - FV2 3 BEDROOM + MAID

PLOT AREA FT<sup>2</sup> STARTING 1937.5 UNIT AREA FT<sup>2</sup> STARTING 2161

TYPE FT1 4 BEDROOM + MAID

PLOT AREA FT<sup>2</sup> STARTING 2799.86 UNIT AREA FT<sup>2</sup> STARTING 2591

TYPE FT2 - WT3 3 BEDROOM + MAID