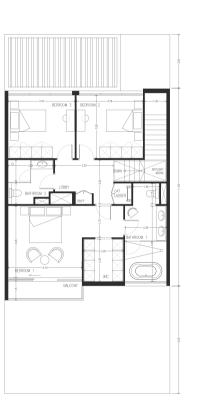

TYPE GV2 - FV2 3 BEDROOM + MAID

PLOT AREA FT<sup>2</sup> STARTING 1937.5 UNIT AREA FT<sup>2</sup> STARTING 2161

TYPE FT1 4 BEDROOM + MAID

PLOT AREA FT<sup>2</sup> STARTING 2799.86 UNIT AREA FT<sup>2</sup> STARTING 2591