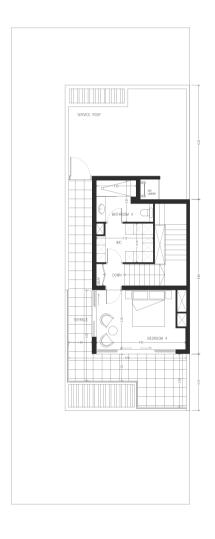

TYPE GV2 - FV2 3 BEDROOM + MAID

PLOT AREA FT<sup>2</sup> STARTING 1937.5 UNIT AREA FT<sup>2</sup> STARTING 2161

TYPE FT1 4 BEDROOM + MAID

PLOT AREA FT<sup>2</sup> STARTING 2799.86 UNIT AREA FT<sup>2</sup> STARTING 2591

TYPE FT2 - WT3 3 BEDROOM + MAID