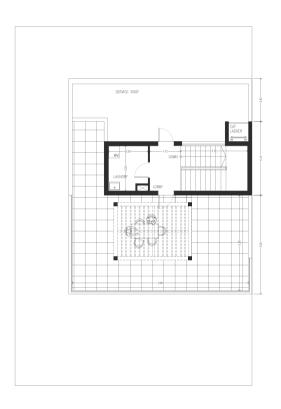

TYPE GV2 - FV2 3 BEDROOM + MAID

PLOT AREA FT<sup>2</sup> STARTING 1937.5 UNIT AREA FT<sup>2</sup> STARTING 2161

TYPE FT1 4 BEDROOM + MAID

PLOT AREA FT<sup>2</sup> STARTING 2799.86 UNIT AREA FT<sup>2</sup> STARTING 2591