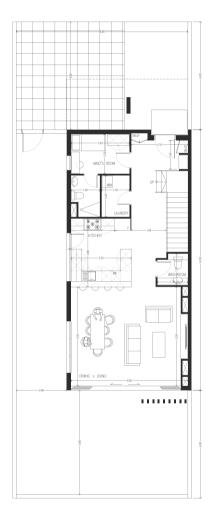

with natural light. They provide functional layouts and include the finest finishing touches including cutting-edge, sustainable technologies for security, comfort and convenience.





## INDOOR AND OUTDOOR LIVING EXCELLENCE

One of the highlights of Jumeirah Luxury's affordable luxury homes is the combination of beautifully-designed interiors and spacious private and public outdoor amenities that include terraces overlooking the beautiful scenery of the development, barbecue areas, roof access and swimming pools, among others. The most coveted outdoor feature is, of course, the championship golf course accessible exclusively to the estate's residents.

















TYPE GV2 - FV2 3 BEDROOM + MAID

PLOT AREA FT<sup>2</sup> STARTING 1937.5 UNIT AREA FT<sup>2</sup> STARTING 2161























TYPE FT1 4 BEDROOM + MAID

PLOT AREA FT<sup>2</sup> STARTING 2799.86 UNIT AREA FT<sup>2</sup> STARTING 2591







TYPE FT2 - WT3 3 BEDROOM + MAID











## **CONTACT US**



## Email Us

info@tanamiproperties.ae

## For More Info...

https://www.tanamiproperties.com/Projects/Jumeirah-Luxury-Living





ADDRESS Office 3405, Marina Plaza, Al Marsa Street, Dubai Marina, UAE