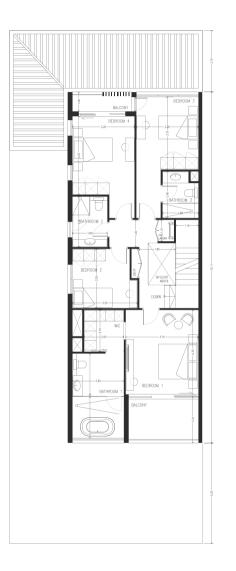

TYPE GV2 - FV2 3 BEDROOM + MAID

PLOT AREA FT<sup>2</sup> STARTING 1937.5 UNIT AREA FT<sup>2</sup> STARTING 2161

TYPE FT1 4 BEDROOM + MAID

PLOT AREA FT<sup>2</sup> STARTING 2799.86 UNIT AREA FT<sup>2</sup> STARTING 2591

TYPE FT2 - WT3 3 BEDROOM + MAID