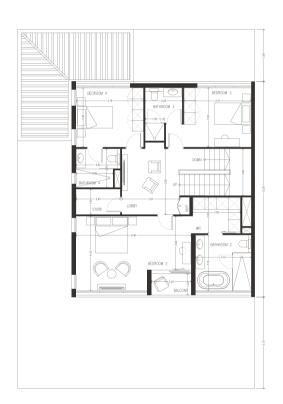

TYPE GV2 - FV2 3 BEDROOM + MAID

PLOT AREA FT<sup>2</sup> STARTING 1937.5 UNIT AREA FT<sup>2</sup> STARTING 2161

TYPE FT1 4 BEDROOM + MAID

PLOT AREA FT<sup>2</sup> STARTING 2799.86 UNIT AREA FT<sup>2</sup> STARTING 2591

TYPE FT2 - WT3 3 BEDROOM + MAID