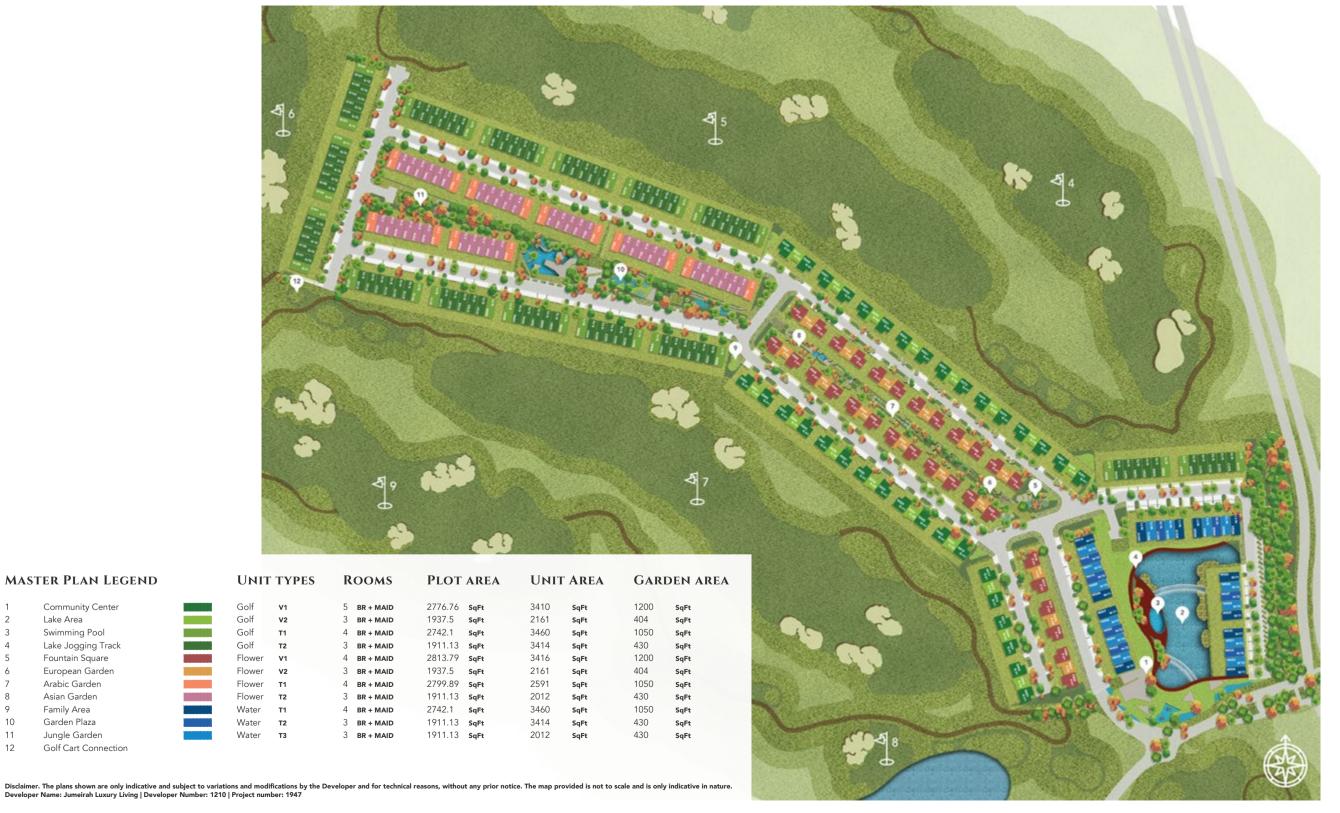

MASTER PLAN LEGEND

Community Center

Lake Jogging Track

Swimming Pool

Fountain Square

Arabic Garden

Asian Garden

Garden Plaza

Jungle Garden

Golf Cart Connection

Family Area

11

European Garden

Lake Area

TYPE GV2 - FV2 3 BEDROOM + MAID

PLOT AREA FT<sup>2</sup> STARTING 1937.5 UNIT AREA FT<sup>2</sup> STARTING 2161

TYPE FT1 4 BEDROOM + MAID

PLOT AREA FT<sup>2</sup> STARTING 2799.86 UNIT AREA FT<sup>2</sup> STARTING 2591

TYPE FT2 - WT3 3 BEDROOM + MAID