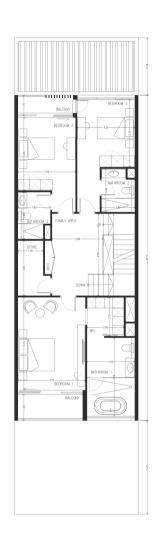

TYPE GV2 - FV2 3 BEDROOM + MAID

PLOT AREA FT<sup>2</sup> STARTING 1937.5 UNIT AREA FT<sup>2</sup> STARTING 2161

TYPE FT1 4 BEDROOM + MAID

PLOT AREA FT<sup>2</sup> STARTING 2799.86 UNIT AREA FT<sup>2</sup> STARTING 2591

TYPE FT2 - WT3 3 BEDROOM + MAID