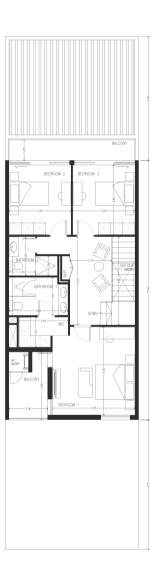

TYPE GV2 - FV2 3 BEDROOM + MAID

PLOT AREA FT<sup>2</sup> STARTING 1937.5 UNIT AREA FT<sup>2</sup> STARTING 2161

TYPE FT1 4 BEDROOM + MAID

PLOT AREA FT<sup>2</sup> STARTING 2799.86 UNIT AREA FT<sup>2</sup> STARTING 2591

TYPE FT2 - WT3 3 BEDROOM + MAID