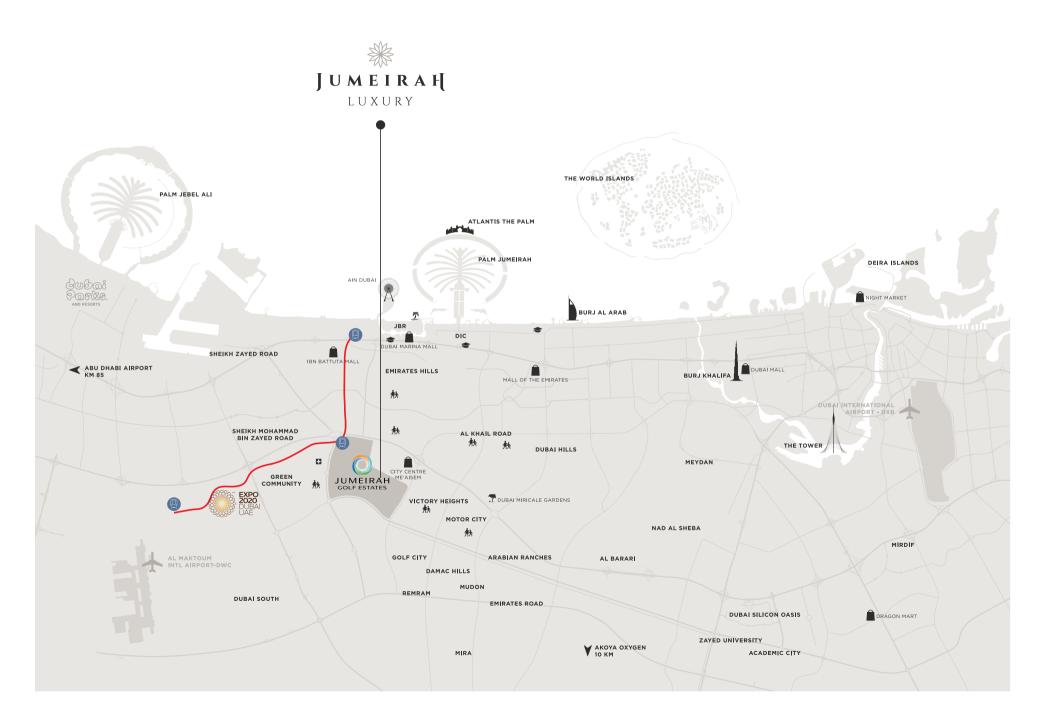

The development's location was strategically selected at a central point to be easily accessible from different parts of the city. Minutes away from Palm Jumeirah and Dubai Marina, Jumeirah Luxury is also a short drive from some of Downtown Dubai's hottest attractions, nightlife venues, mouthwatering eateries and blooming shopping districts.

The development is also situated near the city's most thriving business districts and educational facilities, and can be reached from both Al Maktoum International Airport and Dubai International Airport through the nearby highways.

The Expo 2020 and Dubai Metro line are a short distance away from the estate, ensuring Jumeirah Luxury's community remains an integral part of the Dubai landscape.