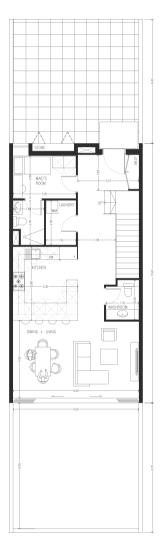

TYPE GV2 - FV2 3 BEDROOM + MAID

PLOT AREA FT<sup>2</sup> STARTING 1937.5 UNIT AREA FT<sup>2</sup> STARTING 2161

TYPE FT1 4 BEDROOM + MAID

PLOT AREA FT<sup>2</sup> STARTING 2799.86 UNIT AREA FT<sup>2</sup> STARTING 2591

TYPE FT2 - WT3 3 BEDROOM + MAID