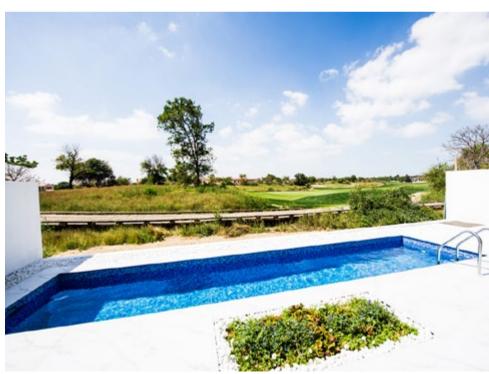

The Dubai townhouses overlook different parts of the estate, including the lush green expanses of lawn on the championship golf course, the beautiful trees and colorful flower gardens of the development, and even the tranquil blue waters of the lake.

## INDOOR AND OUTDOOR LIVING EXCELLENCE

One of the highlights of Jumeirah Luxury's affordable luxury homes is the combination of beautifully-designed interiors and spacious private and public outdoor amenities that include terraces overlooking the beautiful scenery of the development, barbecue areas, roof access and swimming pools, among others. The most coveted outdoor feature is, of course, the championship golf course accessible exclusively to the estate's residents.