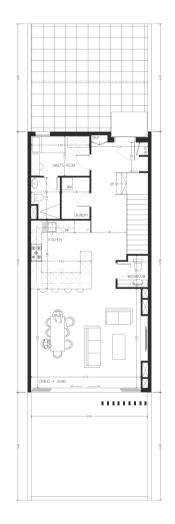

TYPE GV2 - FV2 3 BEDROOM + MAID

PLOT AREA FT<sup>2</sup> STARTING 1937.5 UNIT AREA FT<sup>2</sup> STARTING 2161

TYPE FT1 4 BEDROOM + MAID

PLOT AREA FT<sup>2</sup> STARTING 2799.86 UNIT AREA FT<sup>2</sup> STARTING 2591

TYPE FT2 - WT3 3 BEDROOM + MAID