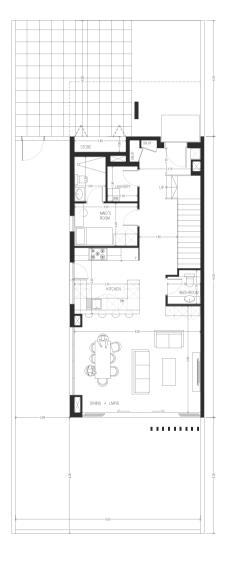

TYPE GV2 - FV2 3 BEDROOM + MAID

PLOT AREA FT<sup>2</sup> STARTING 1937.5 UNIT AREA FT<sup>2</sup> STARTING 2161

TYPE FT1 4 BEDROOM + MAID

PLOT AREA FT<sup>2</sup> STARTING 2799.86 UNIT AREA FT<sup>2</sup> STARTING 2591

TYPE FT2 - WT3 3 BEDROOM + MAID