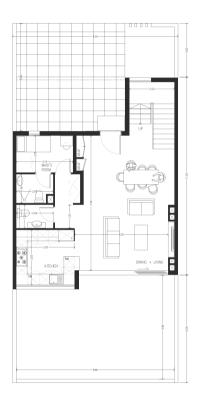

TYPE GV2 - FV2 3 BEDROOM + MAID

PLOT AREA FT<sup>2</sup> STARTING 1937.5 UNIT AREA FT<sup>2</sup> STARTING 2161

TYPE FT1 4 BEDROOM + MAID

PLOT AREA FT<sup>2</sup> STARTING 2799.86 UNIT AREA FT<sup>2</sup> STARTING 2591