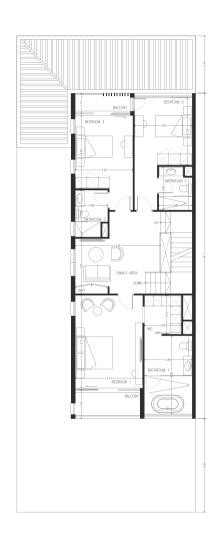

TYPE GV2 - FV2 3 BEDROOM + MAID

PLOT AREA FT<sup>2</sup> STARTING 1937.5 UNIT AREA FT<sup>2</sup> STARTING 2161

TYPE FT1 4 BEDROOM + MAID

PLOT AREA FT<sup>2</sup> STARTING 2799.86 UNIT AREA FT<sup>2</sup> STARTING 2591

TYPE FT2 - WT3 3 BEDROOM + MAID