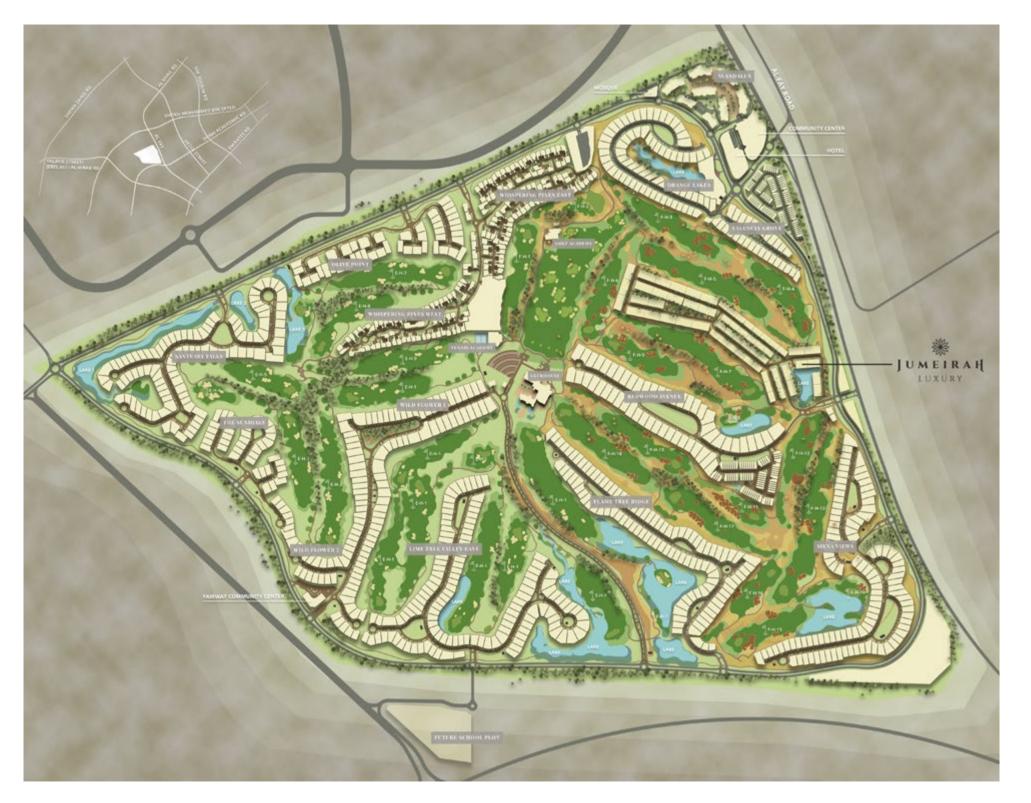

MASTER PLAN LEGEND

Community Center

Lake Jogging Track

Swimming Pool

Fountain Square

Arabic Garden

Asian Garden

Garden Plaza

Jungle Garden

Golf Cart Connection

Family Area

11

European Garden

Lake Area