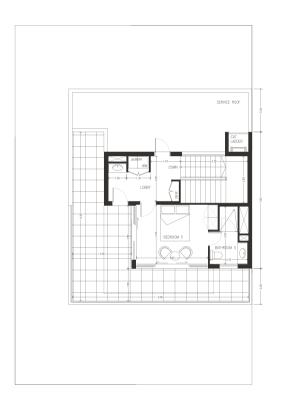

TYPE GV2 - FV2 3 BEDROOM + MAID

PLOT AREA FT<sup>2</sup> STARTING 1937.5 UNIT AREA FT<sup>2</sup> STARTING 2161

TYPE FT1 4 BEDROOM + MAID

PLOT AREA FT<sup>2</sup> STARTING 2799.86 UNIT AREA FT<sup>2</sup> STARTING 2591

TYPE FT2 - WT3 3 BEDROOM + MAID