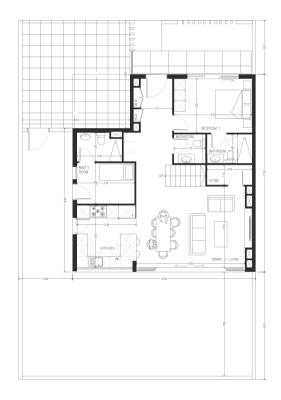

TYPE GV2 - FV2 3 BEDROOM + MAID

PLOT AREA FT<sup>2</sup> STARTING 1937.5 UNIT AREA FT<sup>2</sup> STARTING 2161

TYPE FT1 4 BEDROOM + MAID

PLOT AREA FT<sup>2</sup> STARTING 2799.86 UNIT AREA FT<sup>2</sup> STARTING 2591

TYPE FT2 - WT3 3 BEDROOM + MAID