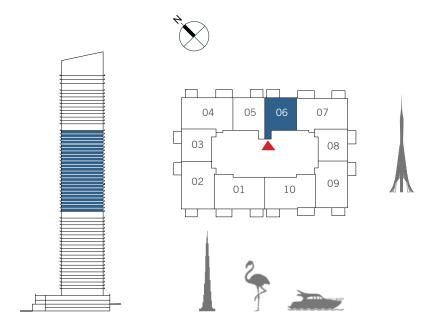

### THE GRAND

FLOOR PLANS

## 1 BEDROOM

#### UNIT 06 | LEVEL 3-23

| SUITE AREA   | 735.18 SQ.FT. | 68.30 SQ.M. |  |
|--------------|---------------|-------------|--|
| BALCONY AREA | 66.20 SQ.FT.  | 6.15 SQ.M.  |  |
| TOTAL AREA   | 801.38 SQ.FT. | 74.45 SQ.M. |  |