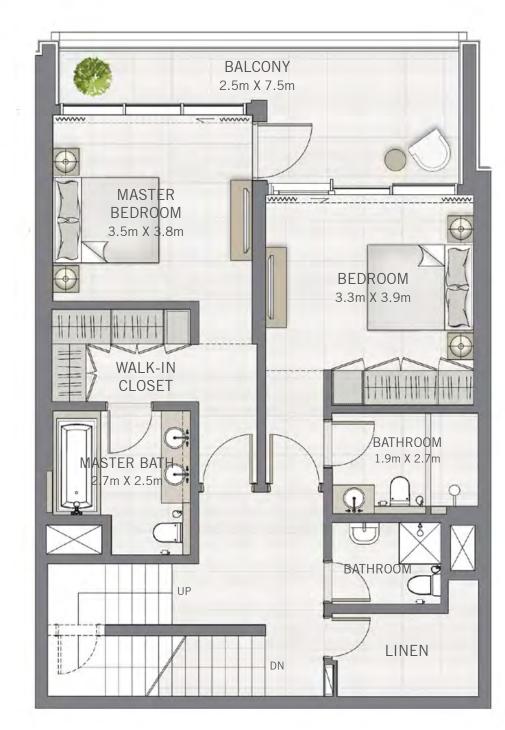

#### UNIT 02 | GROUND FLOOR & LEVEL 01-02

| SUITE AREA       | 1822.01 SQ.FT. | 169.27 SQ.M. |
|------------------|----------------|--------------|
| BALCONY AREA     | 517.85 SQ.FT.  | 48.11 SQ.M.  |
| ROOF GARDEN AREA | 969.72 SQ.FT.  | 90.09 SQ.M.  |
| TOTAL AREA       | 3309.58 SQ.FT. | 307.47 SQ.M. |

#### UNIT 03 | GROUND FLOOR & LEVEL 01-02

| SUITE AREA       | 1777.55 SQ.FT. | 165.14 SQ.M. |
|------------------|----------------|--------------|
| BALCONY AREA     | 494.28 SQ.FT.  | 45.92 SQ.M.  |
| ROOF GARDEN AREA | 1023.32 SQ.FT. | 95.07 SQ.M.  |
| TOTAL AREA       | 3295.15 SQ.FT. | 306.13 SQ.M. |