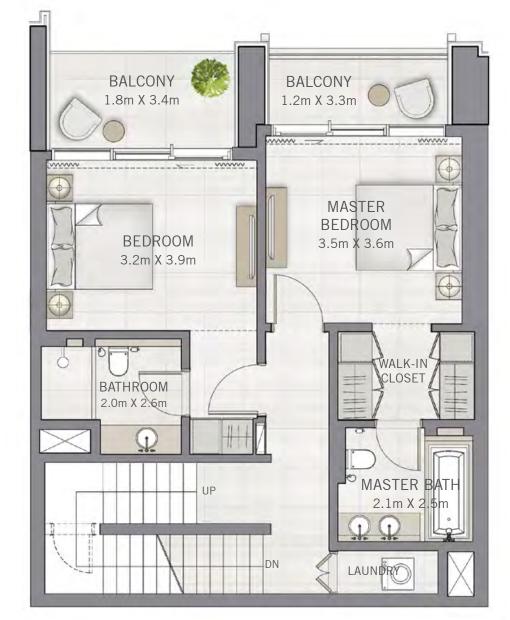

### THEGRAND

FLOOR PLANS

### 2 BEDROOM

#### UNIT 01 | LEVEL 3-23

| SUITE AREA   | 1167.88 SQ.FT. | 108.50 SQ.M. |
|--------------|----------------|--------------|
| BALCONY AREA | 147.04 SQ.FT.  | 13.66 SQ.M.  |
| TOTAL AREA   | 1314.92 SQ.FT. | 122.16 SQ.M. |