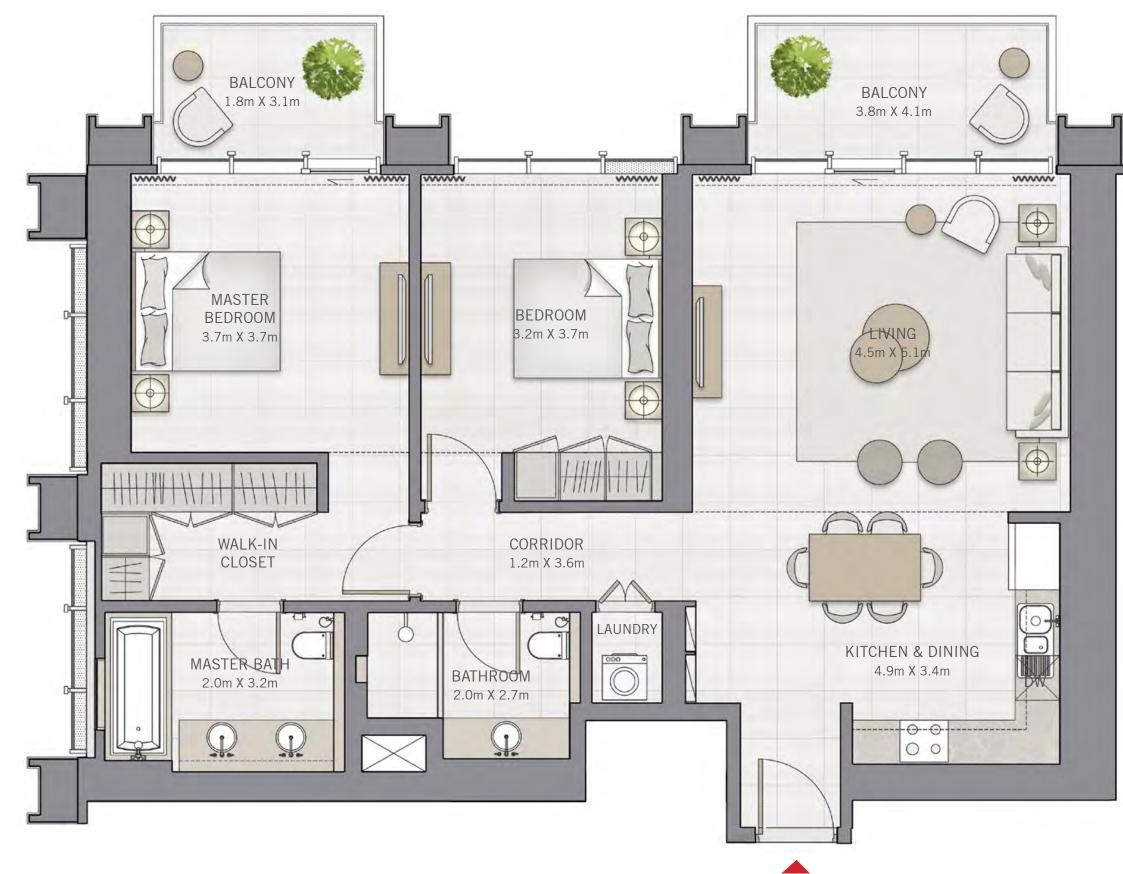

## 1 BEDROOM

#### UNIT 04 | LEVEL 02

| SUITE AREA   | 749.28 SQ.FT. | 69.61 SQ.M. |  |
|--------------|---------------|-------------|--|
| BALCONY AREA | 67.49 SQ.FT.  | 6.27 SQ.M.  |  |
| TOTAL AREA   | 816.77 SQ.FT. | 75.88 SQ.M. |  |