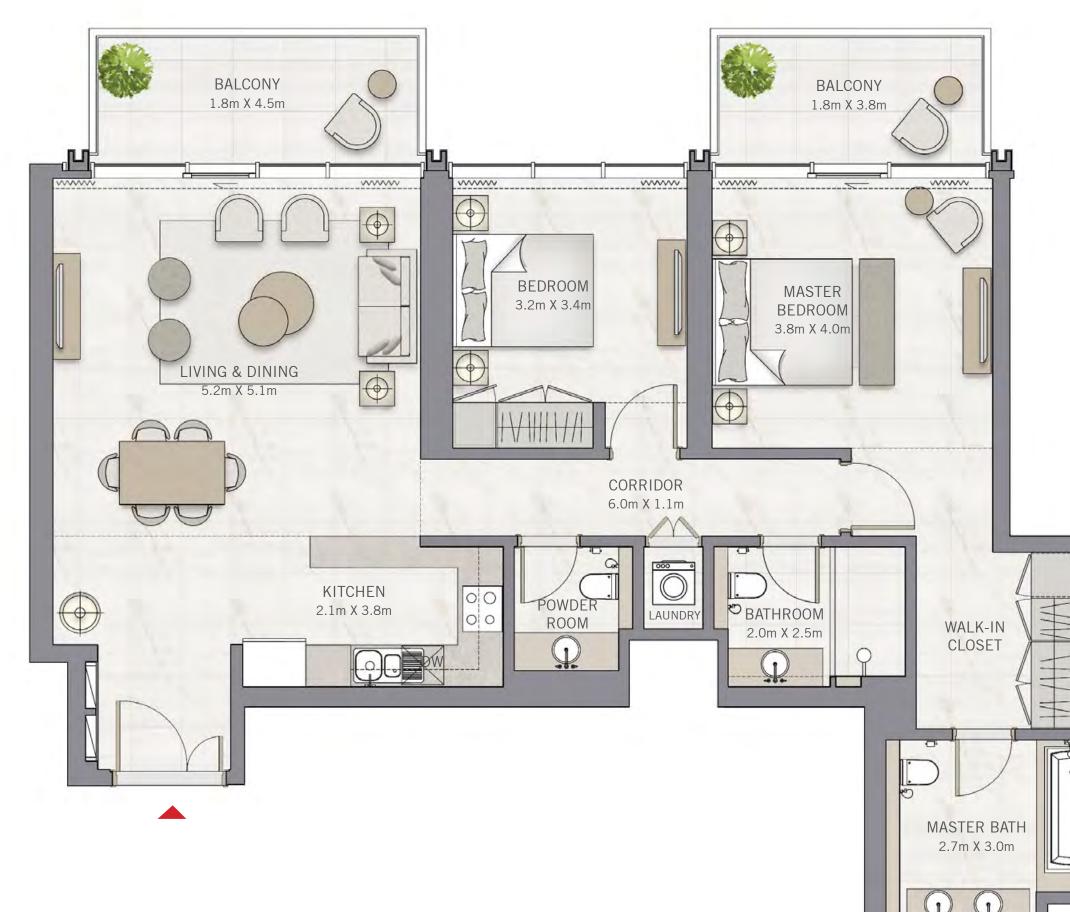

#### UNIT 01 | LEVEL 3-23

| SUITE AREA   | 1167.88 SQ.FT. | 108.50 SQ.M. |
|--------------|----------------|--------------|
| BALCONY AREA | 147.04 SQ.FT.  | 13.66 SQ.M.  |
| TOTAL AREA   | 1314.92 SQ.FT. | 122.16 SQ.M. |