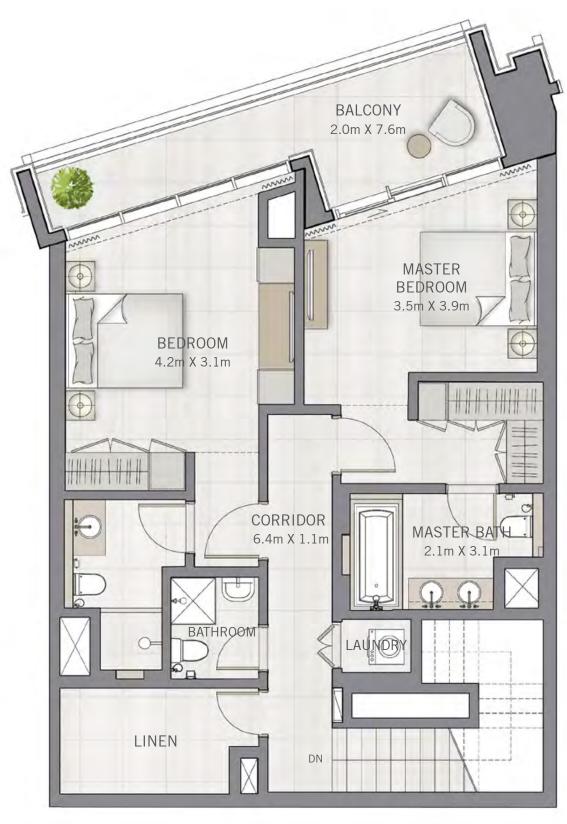

#### UNIT 15 | GROUND FLOOR & LEVEL 01

| Suite Area   | 1700.05 SQ.FT. | 157.94 SQ.M. |  |
|--------------|----------------|--------------|--|
| BALCONY AREA | 524.31 SQ.FT.  | 48.71 SQ.M.  |  |
| TOTAL AREA   | 2224.36 SQ.FT. | 206.65 SQ.M. |  |

FLOOR PLAN 1. All dimensions are in imperial and metric, and measured from finish to finish excluding construction tolerances. 2. All materials, dimensions, and drawings are approximate only. 3. Information is subject to change without notice, at developer's absolute discretion. 4. Actual area may vary from the stated area. 5. Drawings not to scale. 6. All images used are for illustrative purposes only and do not represent the actual size, features, specifications, fittings, and furnishings. 7. The developer reserves the right to make revisions / alterations, at it's absolute discretion, without any liability whatsoever.