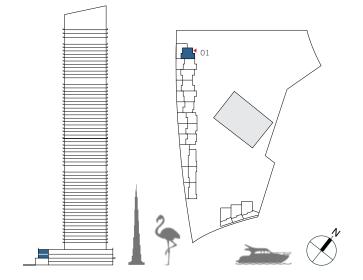

## 1 BEDROOM

#### UNIT 01 | LEVEL 02

| SUITE AREA   | 730.98 SQ.FT. | 67.91 SQ.M. |
|--------------|---------------|-------------|
| BALCONY AREA | 167.92 SQ.FT. | 15.60 SQ.M. |
| TOTAL AREA   | 898.90 SQ.FT. | 83.51 SQ.M. |