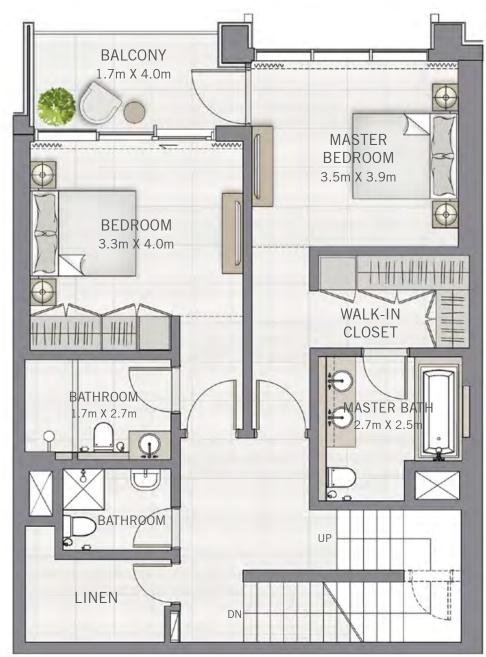

#### UNIT 01 | GROUND FLOOR & LEVEL 01-02

| Suite Area       | 1831.05 SQ.FT. | 170.11 SQ.M. |
|------------------|----------------|--------------|
| BALCONY AREA     | 374.26 SQ.FT.  | 34.77 SQ.M.  |
| ROOF GARDEN AREA | 940.66 SQ.FT.  | 87.39 SQ.M.  |
| TOTAL AREA       | 3145.97 SQ.FT. | 292.27 SQ.M. |

#### UNIT 02 | GROUND FLOOR & LEVEL 01-02

| SUITE AREA       | 1822.01 SQ.FT. | 169.27 SQ.M. |
|------------------|----------------|--------------|
| BALCONY AREA     | 517.85 SQ.FT.  | 48.11 SQ.M.  |
| ROOF GARDEN AREA | 969.72 SQ.FT.  | 90.09 SQ.M.  |
| TOTAL AREA       | 3309.58 SQ.FT. | 307.47 SQ.M. |

#### UNIT 03 | GROUND FLOOR & LEVEL 01-02

| SUITE AREA       | 1777.55 SQ.FT. | 165.14 SQ.M. |
|------------------|----------------|--------------|
| BALCONY AREA     | 494.28 SQ.FT.  | 45.92 SQ.M.  |
| ROOF GARDEN AREA | 1023.32 SQ.FT. | 95.07 SQ.M.  |
| TOTAL AREA       | 3295.15 SQ.FT. | 306.13 SQ.M. |

#### UNIT 04 | GROUND FLOOR & LEVEL 01-02

| SUITE AREA       | 1777.55 SQ.FT. | 165.14 SQ.M. |
|------------------|----------------|--------------|
| BALCONY AREA     | 456.28 SQ.FT.  | 42.39 SQ.M.  |
| ROOF GARDEN AREA | 1018.59 SQ.FT. | 94.63 SQ.M.  |
| TOTAL AREA       | 3252.42 SQ.FT. | 302.16 SQ.M. |

#### UNIT 05 | GROUND FLOOR & LEVEL 01-02

| SUITE AREA       | 1820.50 SQ.FT. | 169.13 SQ.M. |
|------------------|----------------|--------------|
| BALCONY AREA     | 431.95 SQ.FT.  | 40.13 SQ.M.  |
| ROOF GARDEN AREA | 940.66 SQ.FT.  | 87.39 SQ.M.  |
| TOTAL AREA       | 3193.11 SQ.FT. | 296.65 SQ.M. |