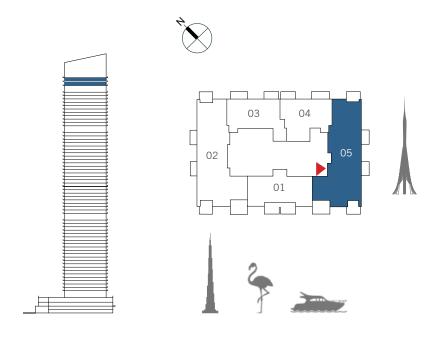

## 1 BEDROOM

#### UNIT 05 | LEVEL 3-23

| SUITE AREA   | 735.18 SQ.FT. | 68.30 SQ.M. |  |
|--------------|---------------|-------------|--|
| BALCONY AREA | 66.20 SQ.FT.  | 6.15 SQ.M.  |  |
| TOTAL AREA   | 801.38 SQ.FT. | 74.45 SQ.M. |  |