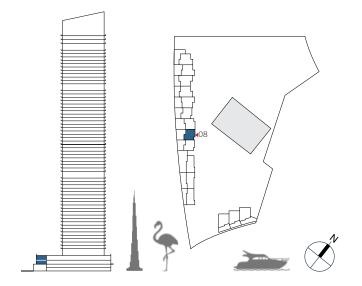

## An Ideally Positioned Haven

The Grand will be situated near the heart of the dazzling Creek Island, one of Dubai Creek Harbour's nine distinct neighbourhoods. Sitting strategically at the intersection of the waterfront between the marina and the promenade, the skyscraper will be in close proximity to both Al Khail Road and Ras Al Khor Road. Reaching Downtown Dubai will not take longer than 10 minutes, while Dubai International Airport will be a mere 15-minute drive away.

## Exceeding Expectations And Beyond Imagination

The Grand will perfectly embody the great ambition of Dubai Creek Harbour. Rising majestically from Creek Island, the 62-storey skyscraper will set a new standard for ultramodern living. Envisioned as an 'Urban Luxe' retreat, the cutting-edge waterfront skyscraper is set only steps away from the flourishing marina and vibrant promenade, spoiling the residents with boundless dining, retail and entertainment experiences.