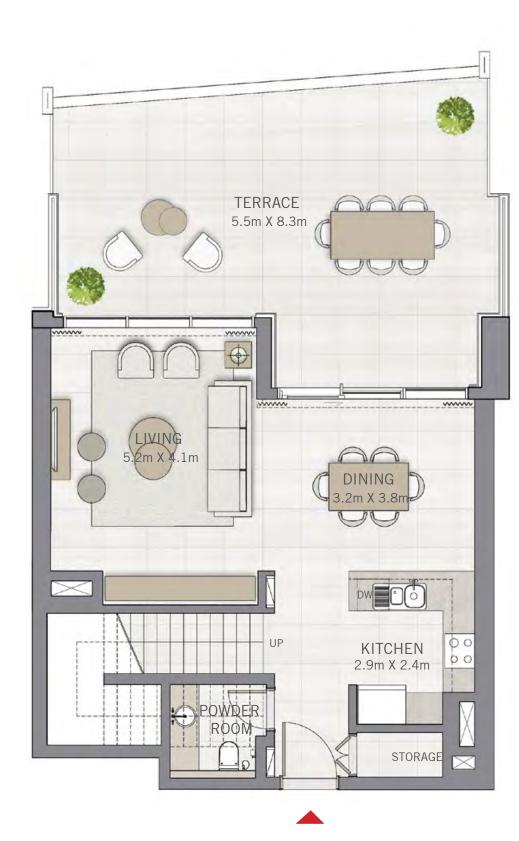

#### UNIT 01 | GROUND FLOOR & LEVEL 01-02

| Suite Area       | 1831.05 SQ.FT. | 170.11 SQ.M. |
|------------------|----------------|--------------|
| BALCONY AREA     | 374.26 SQ.FT.  | 34.77 SQ.M.  |
| ROOF GARDEN AREA | 940.66 SQ.FT.  | 87.39 SQ.M.  |
| TOTAL AREA       | 3145.97 SQ.FT. | 292.27 SQ.M. |

## $\overset{\text{THE}}{\mathbf{GRAND}}$

#### TOWNHOUSES

## 3 BEDROOM

#### UNIT 02 | GROUND FLOOR & LEVEL 01-02

| SUITE AREA       | 1822.01 SQ.FT. | 169.27 SQ.M. |
|------------------|----------------|--------------|
| BALCONY AREA     | 517.85 SQ.FT.  | 48.11 SQ.M.  |
| ROOF GARDEN AREA | 969.72 SQ.FT.  | 90.09 SQ.M.  |
| TOTAL AREA       | 3309.58 SQ.FT. | 307.47 SQ.M. |