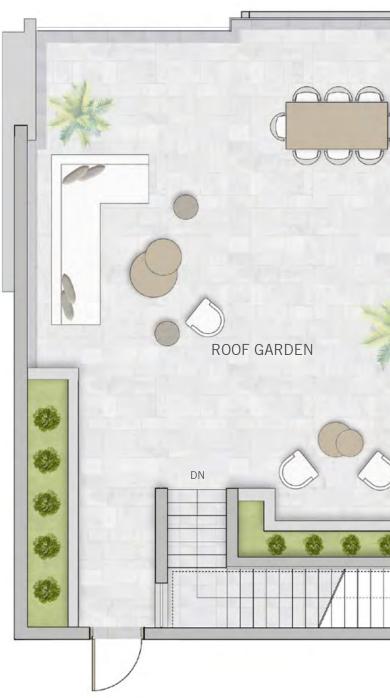

#### UNIT 01 | GROUND FLOOR & LEVEL 01-02

| Suite Area       | 1831.05 SQ.FT. | 170.11 SQ.M. |
|------------------|----------------|--------------|
| BALCONY AREA     | 374.26 SQ.FT.  | 34.77 SQ.M.  |
| ROOF GARDEN AREA | 940.66 SQ.FT.  | 87.39 SQ.M.  |
| TOTAL AREA       | 3145.97 SQ.FT. | 292.27 SQ.M. |

#### UNIT 02 | GROUND FLOOR & LEVEL 01-02

| SUITE AREA       | 1822.01 SQ.FT. | 169.27 SQ.M. |
|------------------|----------------|--------------|
| BALCONY AREA     | 517.85 SQ.FT.  | 48.11 SQ.M.  |
| ROOF GARDEN AREA | 969.72 SQ.FT.  | 90.09 SQ.M.  |
| TOTAL AREA       | 3309.58 SQ.FT. | 307.47 SQ.M. |

#### UNIT 03 | GROUND FLOOR & LEVEL 01-02

| SUITE AREA       | 1777.55 SQ.FT. | 165.14 SQ.M. |
|------------------|----------------|--------------|
| BALCONY AREA     | 494.28 SQ.FT.  | 45.92 SQ.M.  |
| ROOF GARDEN AREA | 1023.32 SQ.FT. | 95.07 SQ.M.  |
| TOTAL AREA       | 3295.15 SQ.FT. | 306.13 SQ.M. |

#### UNIT 04 | GROUND FLOOR & LEVEL 01-02

| SUITE AREA       | 1777.55 SQ.FT. | 165.14 SQ.M. |
|------------------|----------------|--------------|
| BALCONY AREA     | 456.28 SQ.FT.  | 42.39 SQ.M.  |
| ROOF GARDEN AREA | 1018.59 SQ.FT. | 94.63 SQ.M.  |
| TOTAL AREA       | 3252.42 SQ.FT. | 302.16 SQ.M. |

#### UNIT 05 | GROUND FLOOR & LEVEL 01-02

| SUITE AREA       | 1820.50 SQ.FT. | 169.13 SQ.M. |
|------------------|----------------|--------------|
| BALCONY AREA     | 431.95 SQ.FT.  | 40.13 SQ.M.  |
| ROOF GARDEN AREA | 940.66 SQ.FT.  | 87.39 SQ.M.  |
| TOTAL AREA       | 3193.11 SQ.FT. | 296.65 SQ.M. |