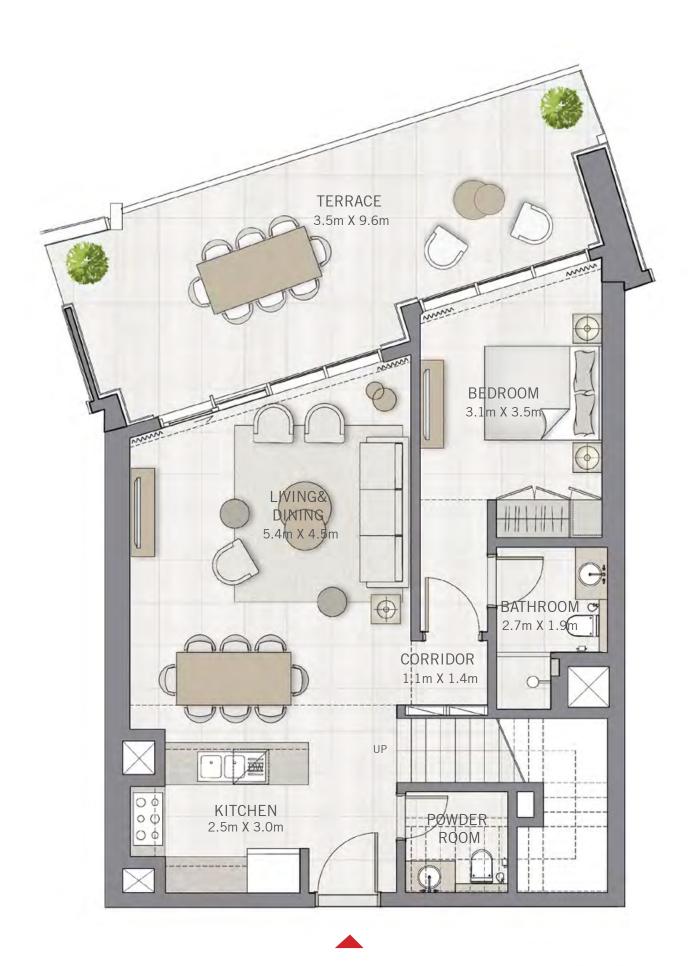

## 1 BEDROOM

#### UNIT 01 | LEVEL 02

| SUITE AREA   | 730.98 SQ.FT. | 67.91 SQ.M. |
|--------------|---------------|-------------|
| BALCONY AREA | 167.92 SQ.FT. | 15.60 SQ.M. |
| TOTAL AREA   | 898.90 SQ.FT. | 83.51 SQ.M. |