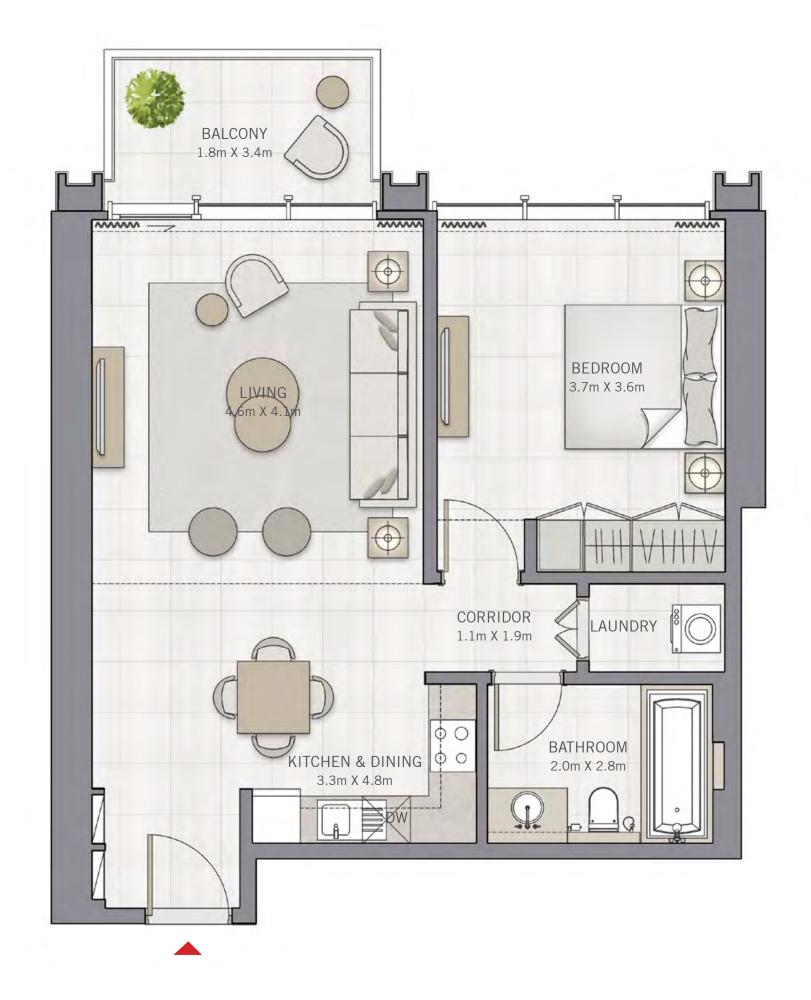

## 1 BEDROOM

#### UNIT 08 | LEVEL 3-23

| SUITE AREA   | 737.87 SQ.FT. | 68.55 SQ.M. |  |
|--------------|---------------|-------------|--|
| BALCONY AREA | 66.52 SQ.FT.  | 6.18 SQ.M.  |  |
| TOTAL AREA   | 804.39 SQ.FT. | 74.73 SQ.M. |  |