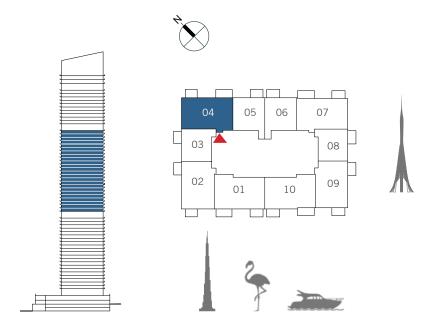

## 1 BEDROOM

#### UNIT 04 | LEVEL 02

| SUITE AREA   | 749.28 SQ.FT. | 69.61 SQ.M. |  |
|--------------|---------------|-------------|--|
| BALCONY AREA | 67.49 SQ.FT.  | 6.27 SQ.M.  |  |
| TOTAL AREA   | 816.77 SQ.FT. | 75.88 SQ.M. |  |