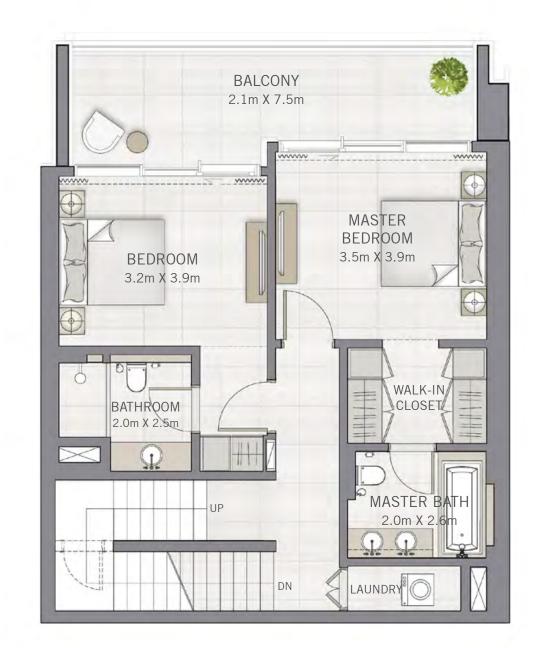

#### UNIT 01 | LEVEL 3-23

| SUITE AREA   | 1167.88 SQ.FT. | 108.50 SQ.M. |
|--------------|----------------|--------------|
| BALCONY AREA | 147.04 SQ.FT.  | 13.66 SQ.M.  |
| TOTAL AREA   | 1314.92 SQ.FT. | 122.16 SQ.M. |