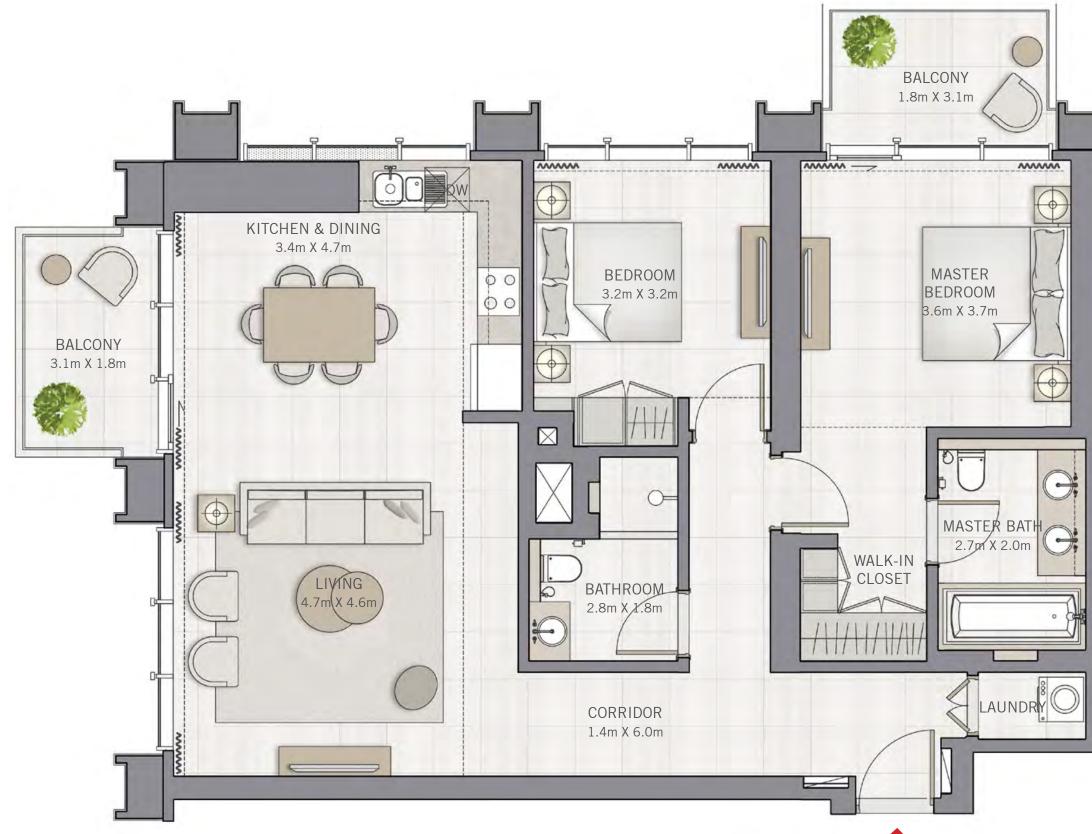

#### UNIT 02 | LEVEL 3-23

| SUITE AREA   | 1121.81 SQ.FT. | 104.22 SQ.M. |  |
|--------------|----------------|--------------|--|
| BALCONY AREA | 121.09 SQ.FT.  | 11.25 SQ.M.  |  |
| TOTAL AREA   | 1242.90 SQ.FT. | 115.47 SQ.M. |  |