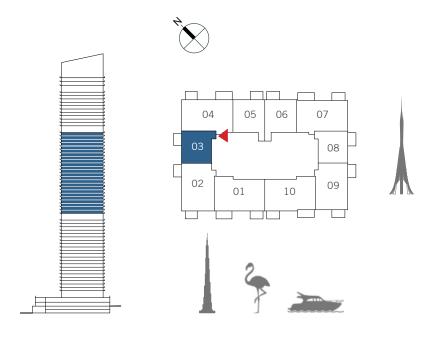

## 2 BEDROOM

#### UNIT 03 | LEVEL 02

| SUITE AREA   | 1090.28 SQ.FT. | 101.29 SQ.M. |
|--------------|----------------|--------------|
| BALCONY AREA | 191.71 SQ.FT.  | 17.81 SQ.M.  |
| TOTAL AREA   | 1281.99 SQ.FT. | 119.10 SQ.M. |