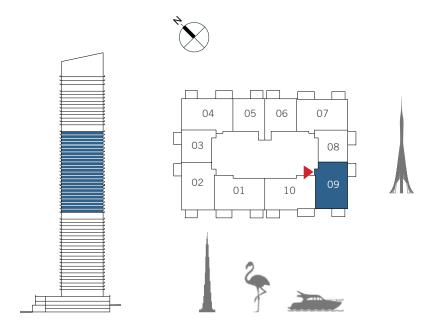

### 2 BEDROOM

#### UNIT 09 | LEVEL 3-23

| SUITE AREA   | 1095.98 SQ.FT. | 101.82 SQ.M. |
|--------------|----------------|--------------|
| BALCONY AREA | 132.07 SQ.FT.  | 12.27 SQ.M.  |
| TOTAL AREA   | 1228.05 SQ.FT. | 114.09 SQ.M. |