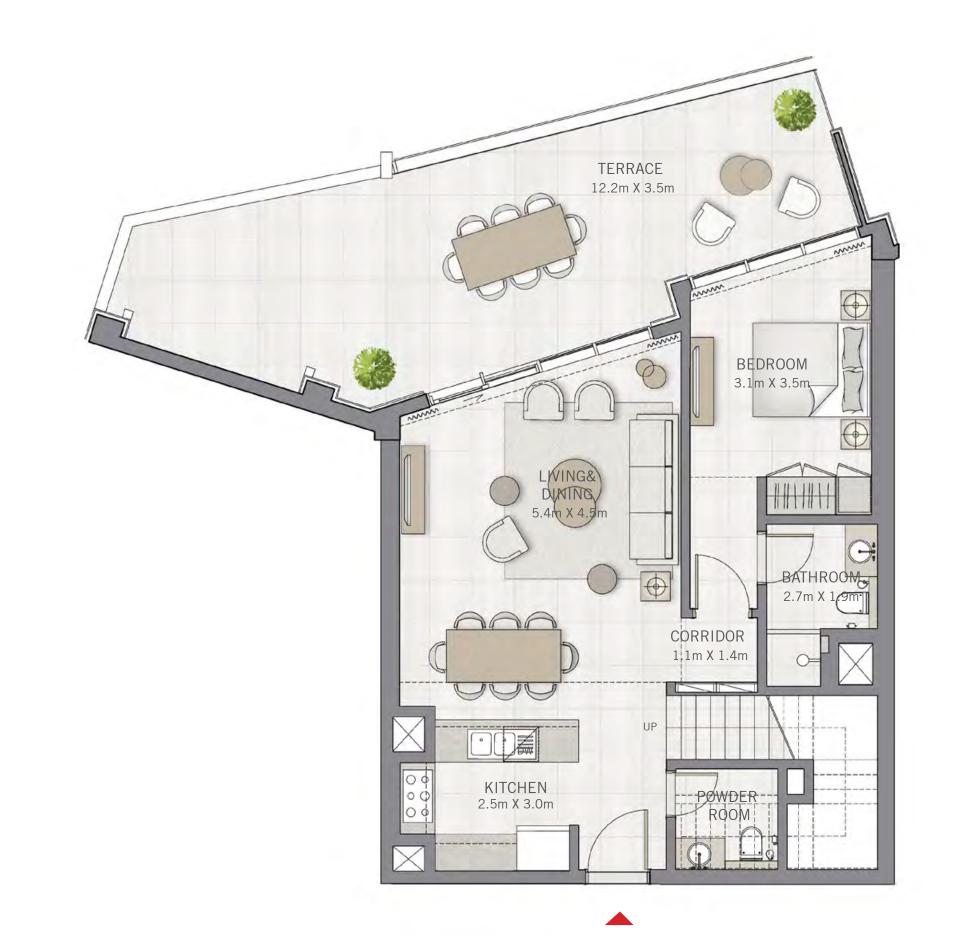

#### UNIT 01 | GROUND FLOOR & LEVEL 01-02

| Suite Area       | 1831.05 SQ.FT. | 170.11 SQ.M. |
|------------------|----------------|--------------|
| BALCONY AREA     | 374.26 SQ.FT.  | 34.77 SQ.M.  |
| ROOF GARDEN AREA | 940.66 SQ.FT.  | 87.39 SQ.M.  |
| TOTAL AREA       | 3145.97 SQ.FT. | 292.27 SQ.M. |