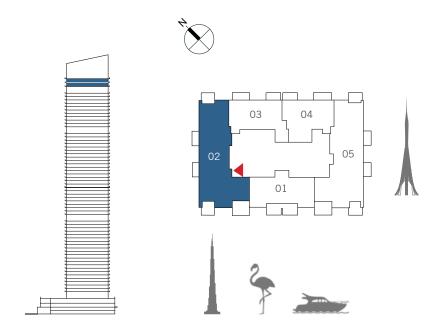

#### UNIT 02 | LEVEL 02

| SUITE AREA   | 730.98 SQ.FT. | 67.91 SQ.M. |
|--------------|---------------|-------------|
| BALCONY AREA | 173.94 SQ.FT. | 16.16 SQ.M. |
| TOTAL AREA   | 904.92 SQ.FT. | 84.07 SQ.M. |