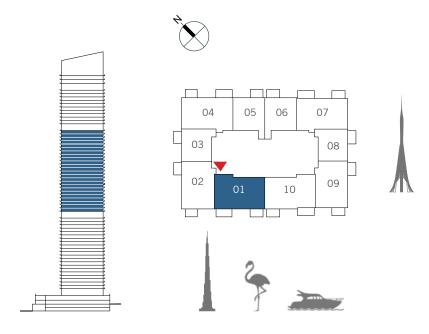

#### UNIT 01 | LEVEL 3-23

| SUITE AREA   | 1167.88 SQ.FT. | 108.50 SQ.M. |
|--------------|----------------|--------------|
| BALCONY AREA | 147.04 SQ.FT.  | 13.66 SQ.M.  |
| TOTAL AREA   | 1314.92 SQ.FT. | 122.16 SQ.M. |