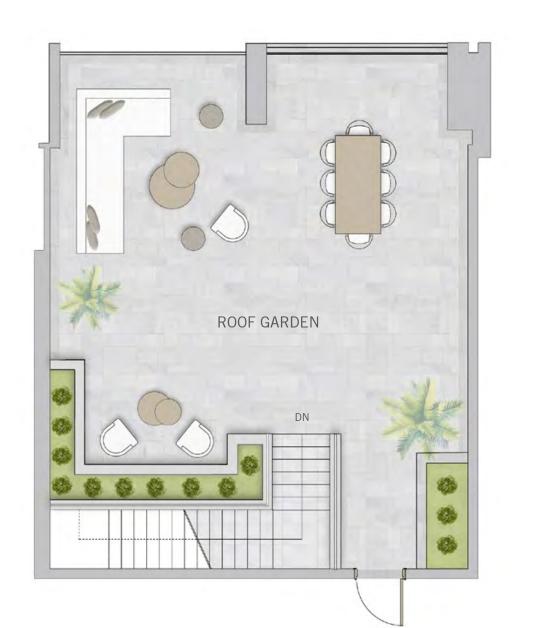

#### UNIT 01 | GROUND FLOOR & LEVEL 01-02

| Suite Area       | 1831.05 SQ.FT. | 170.11 SQ.M. |
|------------------|----------------|--------------|
| BALCONY AREA     | 374.26 SQ.FT.  | 34.77 SQ.M.  |
| ROOF GARDEN AREA | 940.66 SQ.FT.  | 87.39 SQ.M.  |
| TOTAL AREA       | 3145.97 SQ.FT. | 292.27 SQ.M. |

#### UNIT 02 | GROUND FLOOR & LEVEL 01-02

| SUITE AREA       | 1822.01 SQ.FT. | 169.27 SQ.M. |
|------------------|----------------|--------------|
| BALCONY AREA     | 517.85 SQ.FT.  | 48.11 SQ.M.  |
| ROOF GARDEN AREA | 969.72 SQ.FT.  | 90.09 SQ.M.  |
| TOTAL AREA       | 3309.58 SQ.FT. | 307.47 SQ.M. |

#### UNIT 03 | GROUND FLOOR & LEVEL 01-02

| SUITE AREA       | 1777.55 SQ.FT. | 165.14 SQ.M. |
|------------------|----------------|--------------|
| BALCONY AREA     | 494.28 SQ.FT.  | 45.92 SQ.M.  |
| ROOF GARDEN AREA | 1023.32 SQ.FT. | 95.07 SQ.M.  |
| TOTAL AREA       | 3295.15 SQ.FT. | 306.13 SQ.M. |

#### UNIT 04 | GROUND FLOOR & LEVEL 01-02

| SUITE AREA       | 1777.55 SQ.FT. | 165.14 SQ.M. |
|------------------|----------------|--------------|
| BALCONY AREA     | 456.28 SQ.FT.  | 42.39 SQ.M.  |
| ROOF GARDEN AREA | 1018.59 SQ.FT. | 94.63 SQ.M.  |
| TOTAL AREA       | 3252.42 SQ.FT. | 302.16 SQ.M. |

#### UNIT 05 | GROUND FLOOR & LEVEL 01-02

| SUITE AREA       | 1820.50 SQ.FT. | 169.13 SQ.M. |
|------------------|----------------|--------------|
| BALCONY AREA     | 431.95 SQ.FT.  | 40.13 SQ.M.  |
| ROOF GARDEN AREA | 940.66 SQ.FT.  | 87.39 SQ.M.  |
| TOTAL AREA       | 3193.11 SQ.FT. | 296.65 SQ.M. |