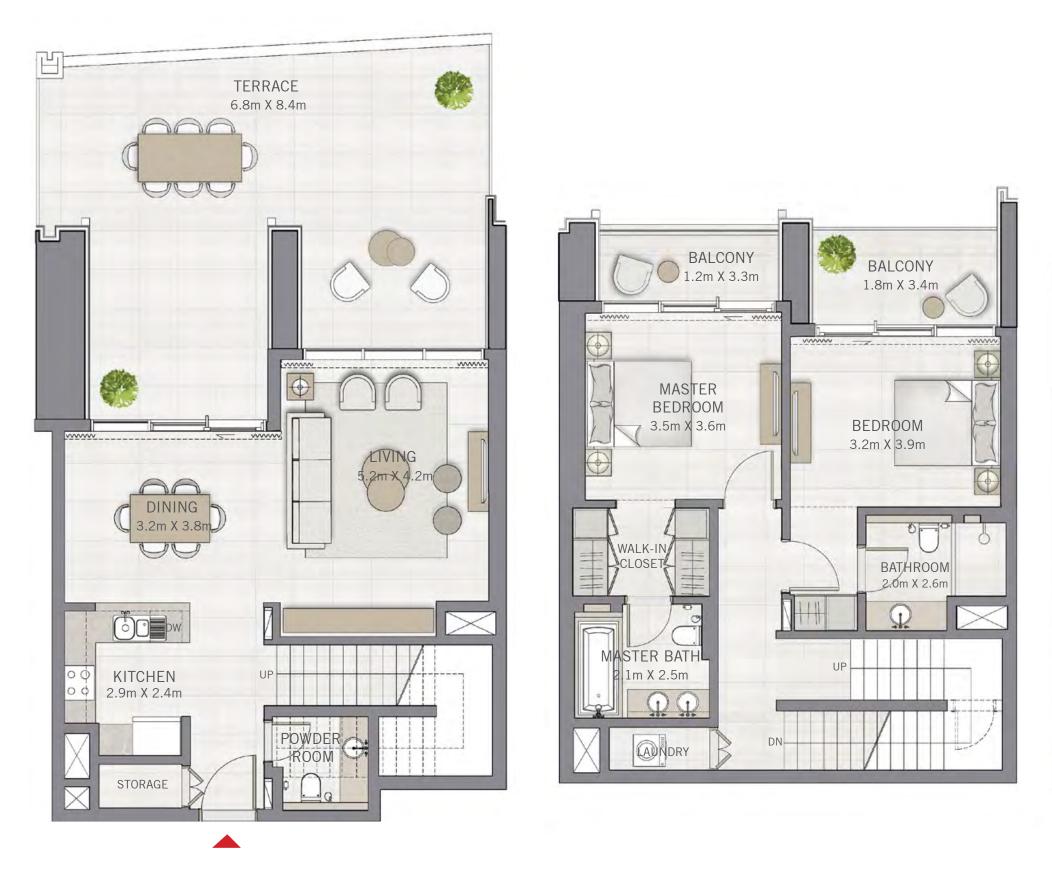

#### UNIT 01 | GROUND FLOOR & LEVEL 01-02

| Suite Area       | 1831.05 SQ.FT. | 170.11 SQ.M. |
|------------------|----------------|--------------|
| BALCONY AREA     | 374.26 SQ.FT.  | 34.77 SQ.M.  |
| ROOF GARDEN AREA | 940.66 SQ.FT.  | 87.39 SQ.M.  |
| TOTAL AREA       | 3145.97 SQ.FT. | 292.27 SQ.M. |

## $\overset{\text{THE}}{\mathbf{GRAND}}$

#### TOWNHOUSES

## 3 BEDROOM

#### UNIT 02 | GROUND FLOOR & LEVEL 01-02

| SUITE AREA       | 1822.01 SQ.FT. | 169.27 SQ.M. |
|------------------|----------------|--------------|
| BALCONY AREA     | 517.85 SQ.FT.  | 48.11 SQ.M.  |
| ROOF GARDEN AREA | 969.72 SQ.FT.  | 90.09 SQ.M.  |
| TOTAL AREA       | 3309.58 SQ.FT. | 307.47 SQ.M. |