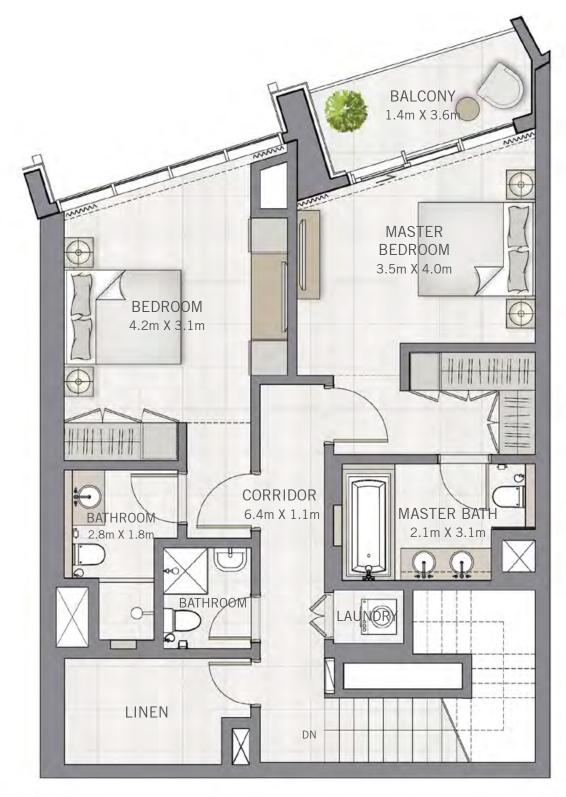

### 2 BEDROOM

#### UNIT 01 | LEVEL 3-23

| SUITE AREA   | 1167.88 SQ.FT. | 108.50 SQ.M. |
|--------------|----------------|--------------|
| BALCONY AREA | 147.04 SQ.FT.  | 13.66 SQ.M.  |
| TOTAL AREA   | 1314.92 SQ.FT. | 122.16 SQ.M. |