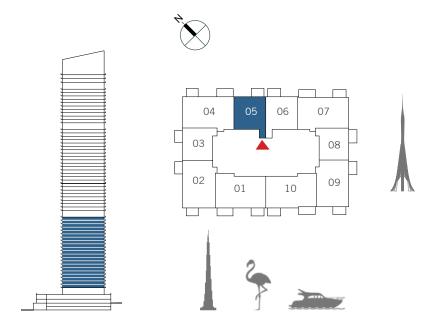

## $\overset{\text{THE}}{\mathbf{GRAND}}$

FLOOR PLANS

## 1 BEDROOM

#### UNIT 05 | LEVEL 3-23

| SUITE AREA   | 735.18 SQ.FT. | 68.30 SQ.M. |  |
|--------------|---------------|-------------|--|
| BALCONY AREA | 66.20 SQ.FT.  | 6.15 SQ.M.  |  |
| TOTAL AREA   | 801.38 SQ.FT. | 74.45 SQ.M. |  |