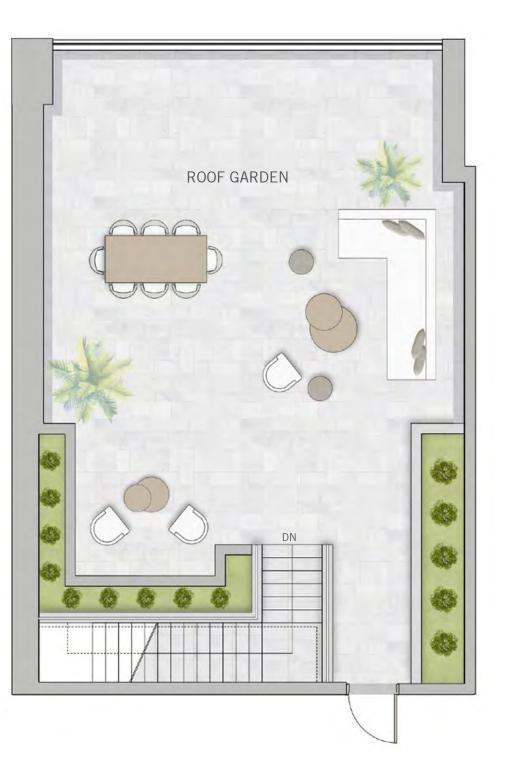

#### UNIT 02 | GROUND FLOOR & LEVEL 01-02

| SUITE AREA       | 1822.01 SQ.FT. | 169.27 SQ.M. |
|------------------|----------------|--------------|
| BALCONY AREA     | 517.85 SQ.FT.  | 48.11 SQ.M.  |
| ROOF GARDEN AREA | 969.72 SQ.FT.  | 90.09 SQ.M.  |
| TOTAL AREA       | 3309.58 SQ.FT. | 307.47 SQ.M. |

#### UNIT 03 | GROUND FLOOR & LEVEL 01-02

| SUITE AREA       | 1777.55 SQ.FT. | 165.14 SQ.M. |
|------------------|----------------|--------------|
| BALCONY AREA     | 494.28 SQ.FT.  | 45.92 SQ.M.  |
| ROOF GARDEN AREA | 1023.32 SQ.FT. | 95.07 SQ.M.  |
| TOTAL AREA       | 3295.15 SQ.FT. | 306.13 SQ.M. |