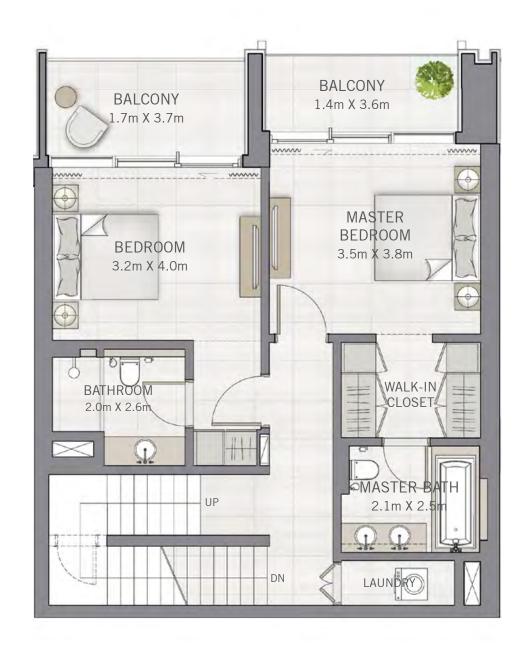

#### UNIT 01 | GROUND FLOOR & LEVEL 01-02

| Suite Area       | 1831.05 SQ.FT. | 170.11 SQ.M. |
|------------------|----------------|--------------|
| BALCONY AREA     | 374.26 SQ.FT.  | 34.77 SQ.M.  |
| ROOF GARDEN AREA | 940.66 SQ.FT.  | 87.39 SQ.M.  |
| TOTAL AREA       | 3145.97 SQ.FT. | 292.27 SQ.M. |

## $\overset{\text{THE}}{\mathbf{GRAND}}$

#### TOWNHOUSES

## 3 BEDROOM

#### UNIT 02 | GROUND FLOOR & LEVEL 01-02

| SUITE AREA       | 1822.01 SQ.FT. | 169.27 SQ.M. |
|------------------|----------------|--------------|
| BALCONY AREA     | 517.85 SQ.FT.  | 48.11 SQ.M.  |
| ROOF GARDEN AREA | 969.72 SQ.FT.  | 90.09 SQ.M.  |
| TOTAL AREA       | 3309.58 SQ.FT. | 307.47 SQ.M. |