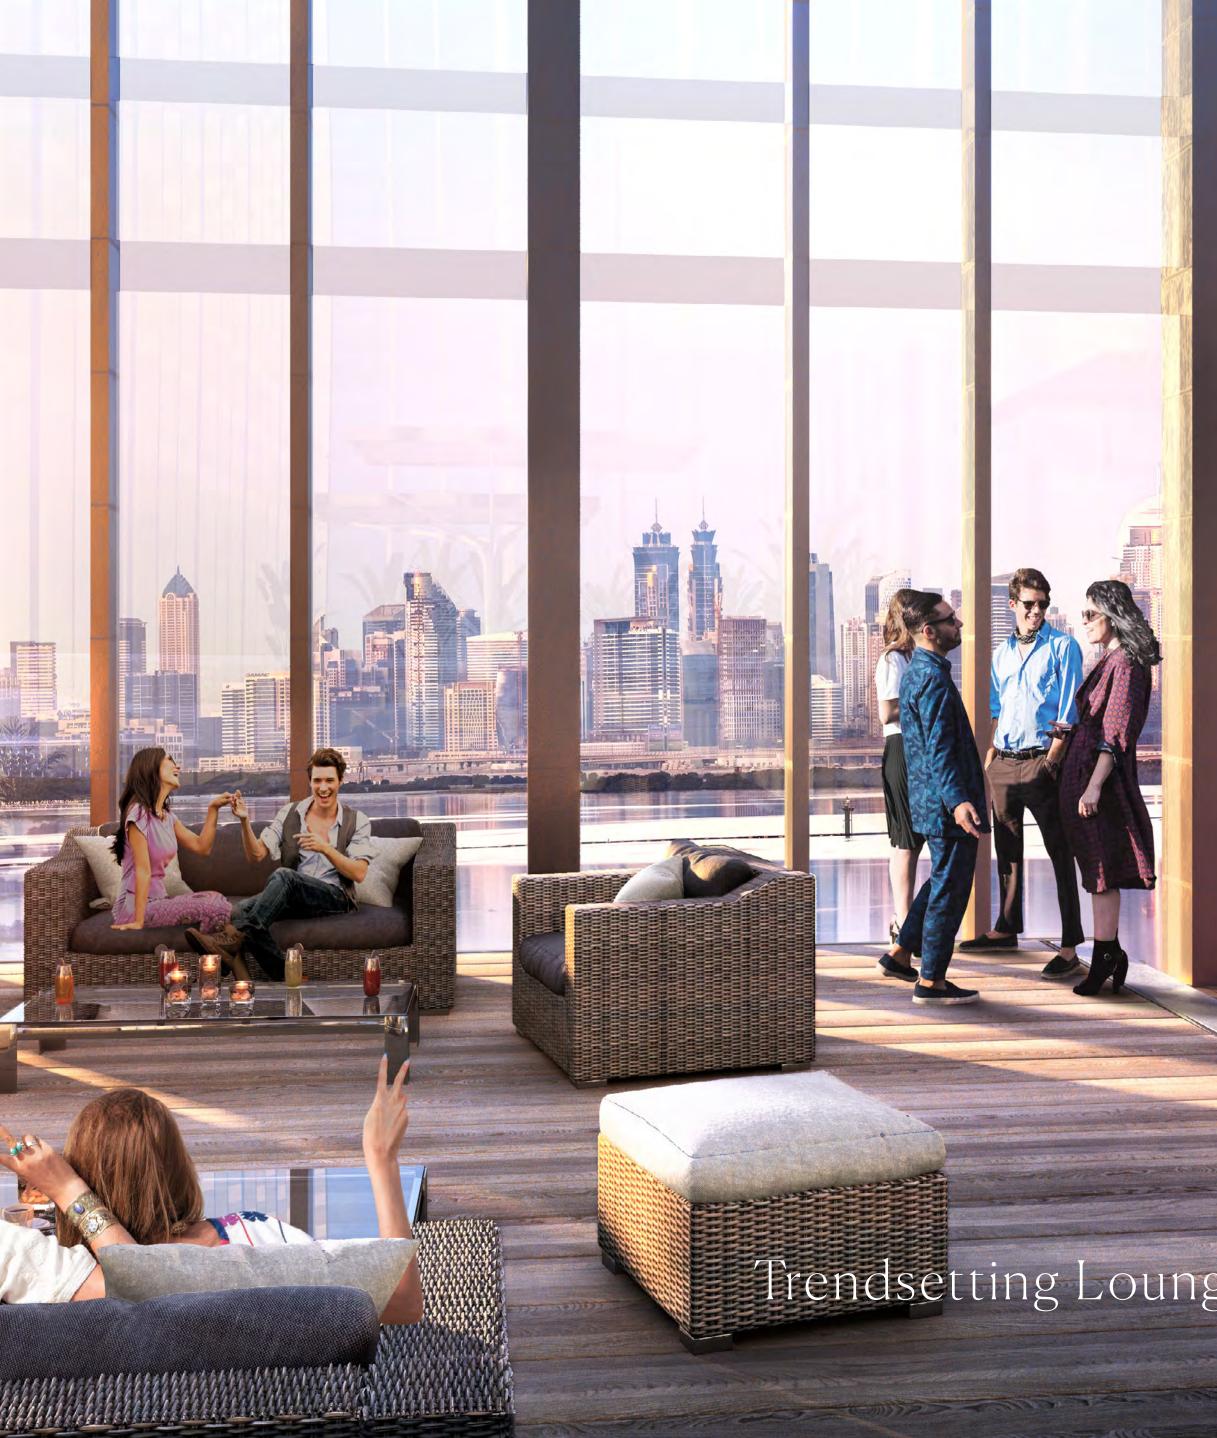

Trendsetting Lounge With Panoramic Views

SAN REAL

With The Grand, inspired architecture and superb craftsmanship have unified to create a building that reaches the absolute highest level of contemporary design. The skyscraper offers more than 500 premium apartments, penthouses and podium townhouses with world-class innovative designs to match the visionary surroundings. Choose between 1, 2 and 3 bedroom apartments, 4-bedroom penthouses, or podium townhouses with stunning views of the Dubai Creek Harbour marina and the Dubai skyline.

## Amenities For A 21<sup>st</sup> Century Superlife

In addition to having the finest retail and dining outlets at their doorstep, residents of The Grand will have access to a glistening infinity pool with stunning views of the ever-evolving metropolis. They will also have access to cabanas, barbecue areas, children's play areas and a gymnasium.