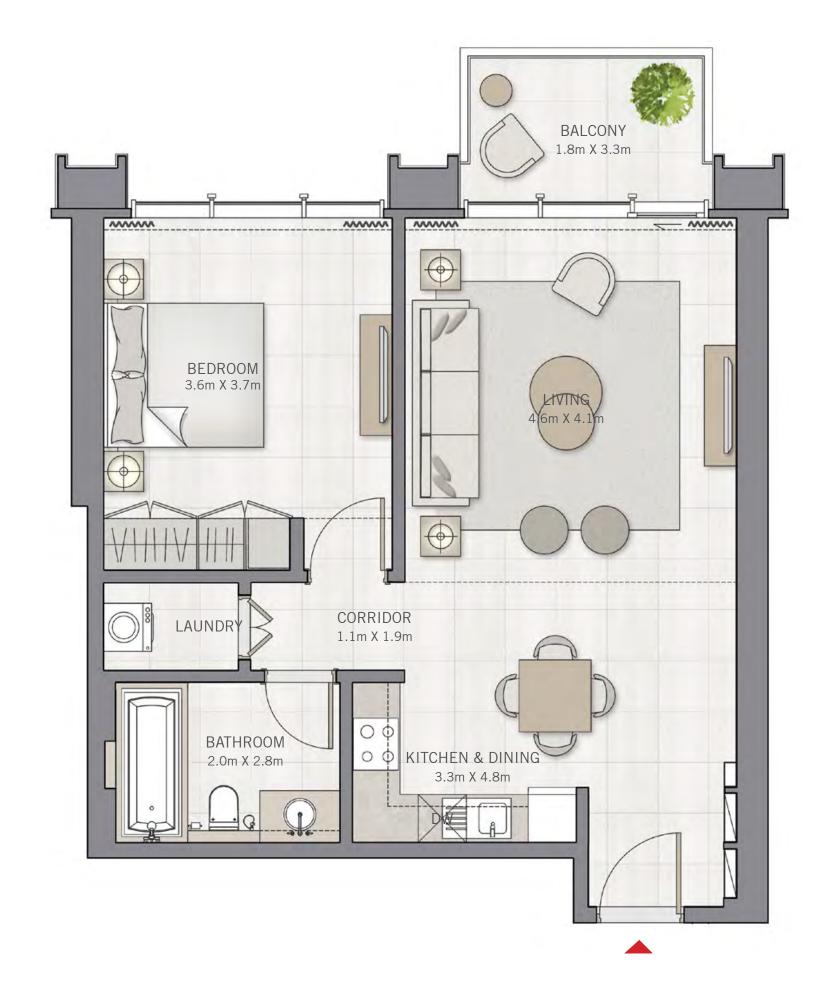

## 2 BEDROOM

#### UNIT 03 | LEVEL 02

| SUITE AREA   | 1090.28 SQ.FT. | 101.29 SQ.M. |
|--------------|----------------|--------------|
| BALCONY AREA | 191.71 SQ.FT.  | 17.81 SQ.M.  |
| TOTAL AREA   | 1281.99 SQ.FT. | 119.10 SQ.M. |