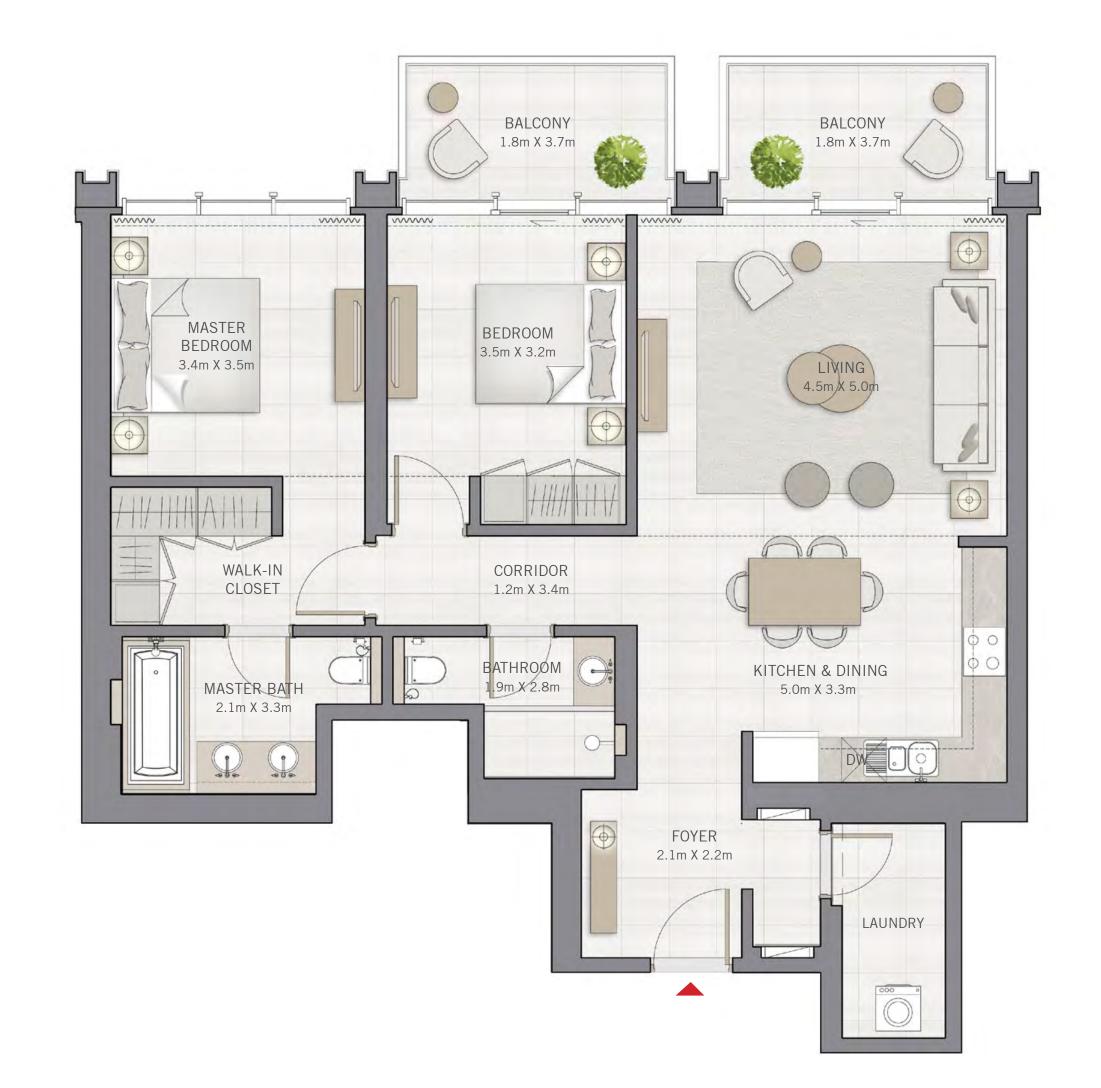

## 1 BEDROOM

#### UNIT 04 | LEVEL 02

| SUITE AREA   | 749.28 SQ.FT. | 69.61 SQ.M. |  |
|--------------|---------------|-------------|--|
| BALCONY AREA | 67.49 SQ.FT.  | 6.27 SQ.M.  |  |
| TOTAL AREA   | 816.77 SQ.FT. | 75.88 SQ.M. |  |