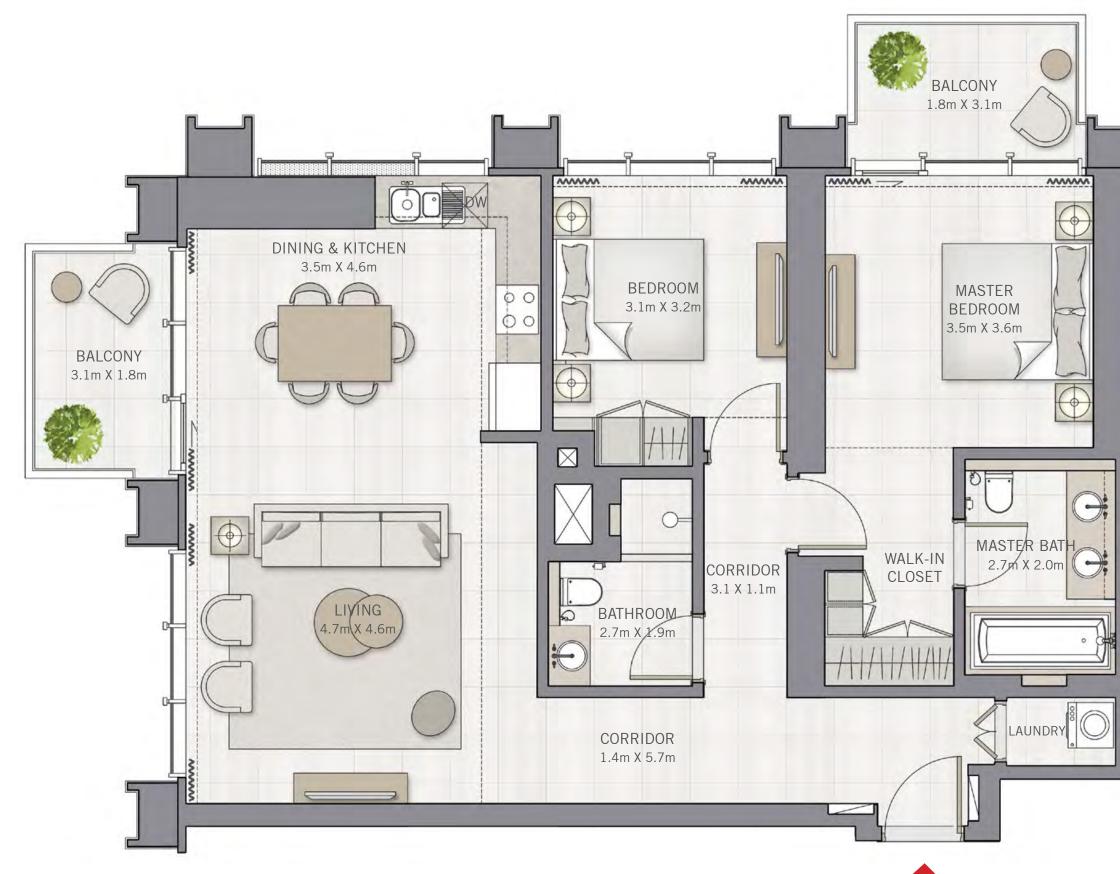

### THE GRAND

FLOOR PLANS

### 2 BEDROOM

#### UNIT 02 | LEVEL 3-23

| SUITE AREA   | 1121.81 SQ.FT. | 104.22 SQ.M. |  |
|--------------|----------------|--------------|--|
| BALCONY AREA | 121.09 SQ.FT.  | 11.25 SQ.M.  |  |
| TOTAL AREA   | 1242.90 SQ.FT. | 115.47 SQ.M. |  |

FLOOR PLAN 1. All dimensions are in imperial and metric, and measured from finish to finish excluding construction tolerances. 2. All materials, dimensions, and drawings are approximate only. 3. Information is subject to change without notice, at developer's absolute discretion. 4. Actual area may vary from the stated area. 5. Drawings not to scale. 6. All images used are for illustrative purposes only and do not represent the actual size, features, specifications, fittings, and furnishings. 7. The developer reserves the right to make revisions / alterations, at it's absolute discretion, without any liability whatsoever.