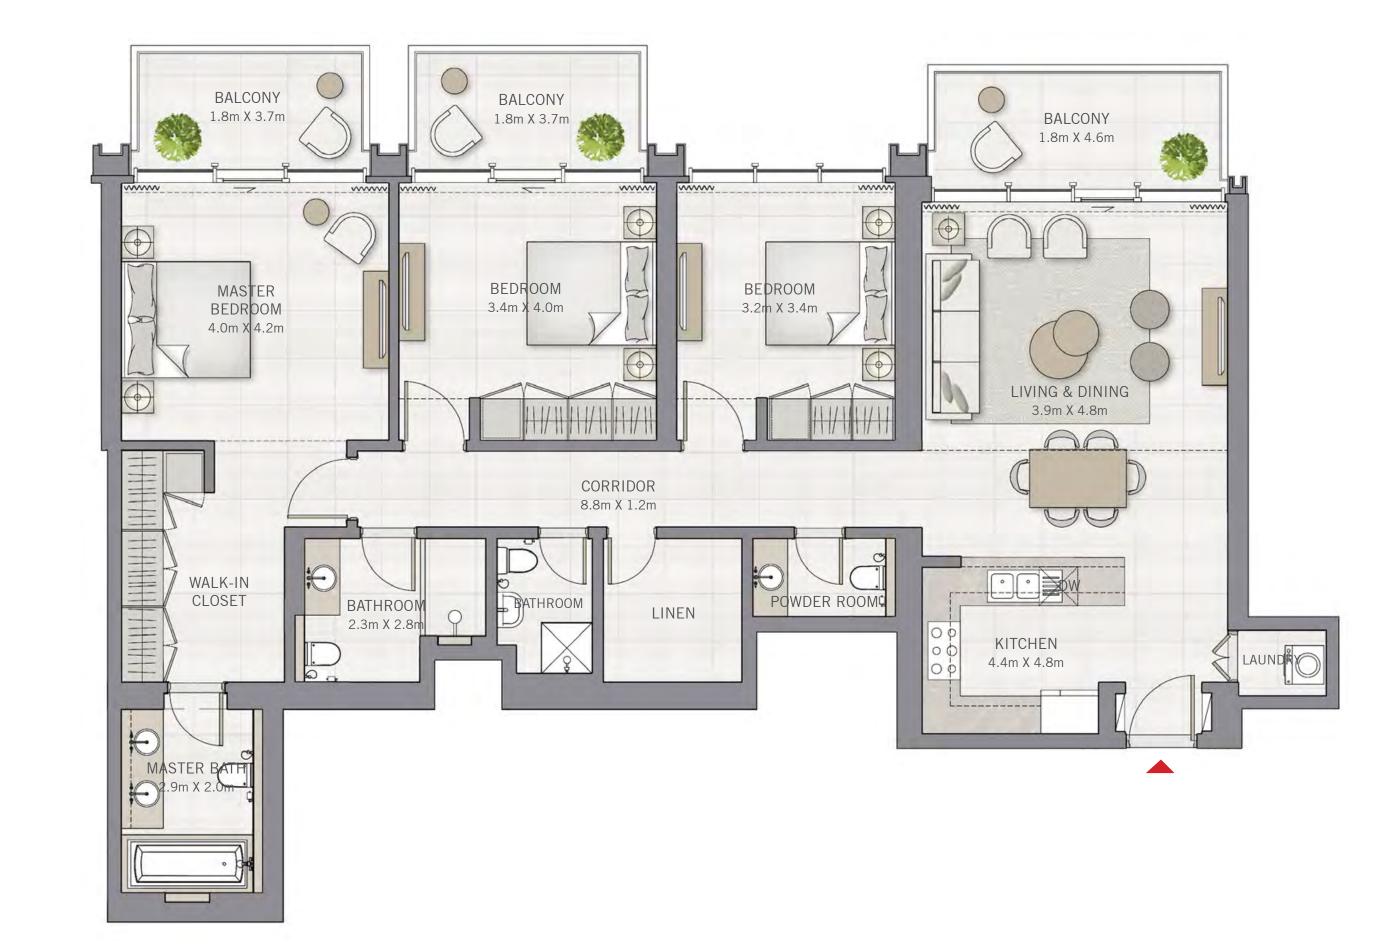

#### UNIT 01 | LEVEL 3-23

| SUITE AREA   | 1167.88 SQ.FT. | 108.50 SQ.M. |
|--------------|----------------|--------------|
| BALCONY AREA | 147.04 SQ.FT.  | 13.66 SQ.M.  |
| TOTAL AREA   | 1314.92 SQ.FT. | 122.16 SQ.M. |