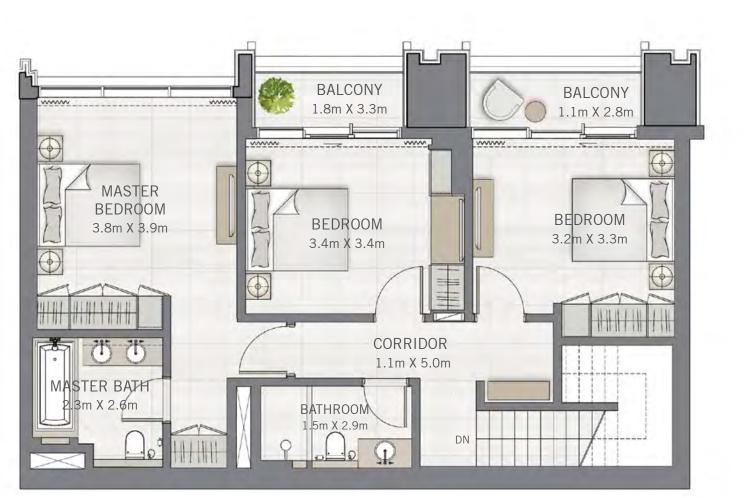

#### UNIT 01 | LEVEL 3-23

| SUITE AREA   | 1167.88 SQ.FT. | 108.50 SQ.M. |
|--------------|----------------|--------------|
| BALCONY AREA | 147.04 SQ.FT.  | 13.66 SQ.M.  |
| TOTAL AREA   | 1314.92 SQ.FT. | 122.16 SQ.M. |