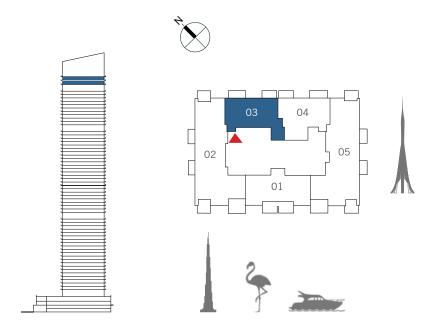

#### UNIT 03 | LEVEL 02

| SUITE AREA   | 1090.28 SQ.FT. | 101.29 SQ.M. |
|--------------|----------------|--------------|
| BALCONY AREA | 191.71 SQ.FT.  | 17.81 SQ.M.  |
| TOTAL AREA   | 1281.99 SQ.FT. | 119.10 SQ.M. |