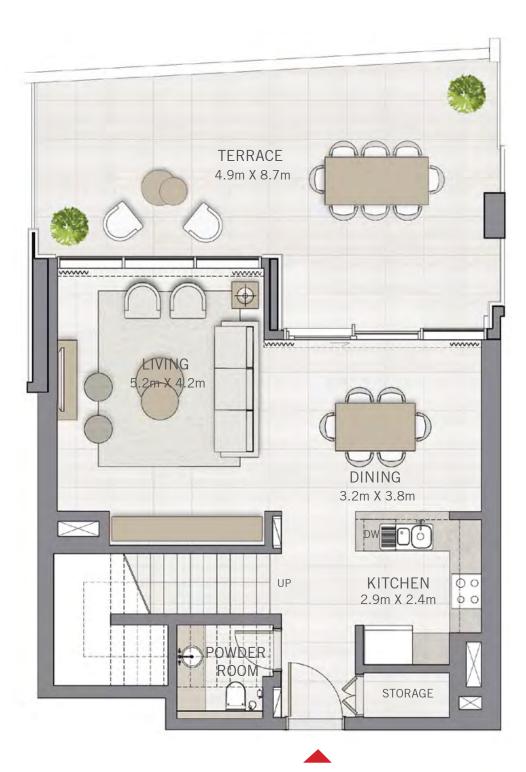

#### UNIT 01 | LEVEL 3-23

| SUITE AREA   | 1167.88 SQ.FT. | 108.50 SQ.M. |
|--------------|----------------|--------------|
| BALCONY AREA | 147.04 SQ.FT.  | 13.66 SQ.M.  |
| TOTAL AREA   | 1314.92 SQ.FT. | 122.16 SQ.M. |