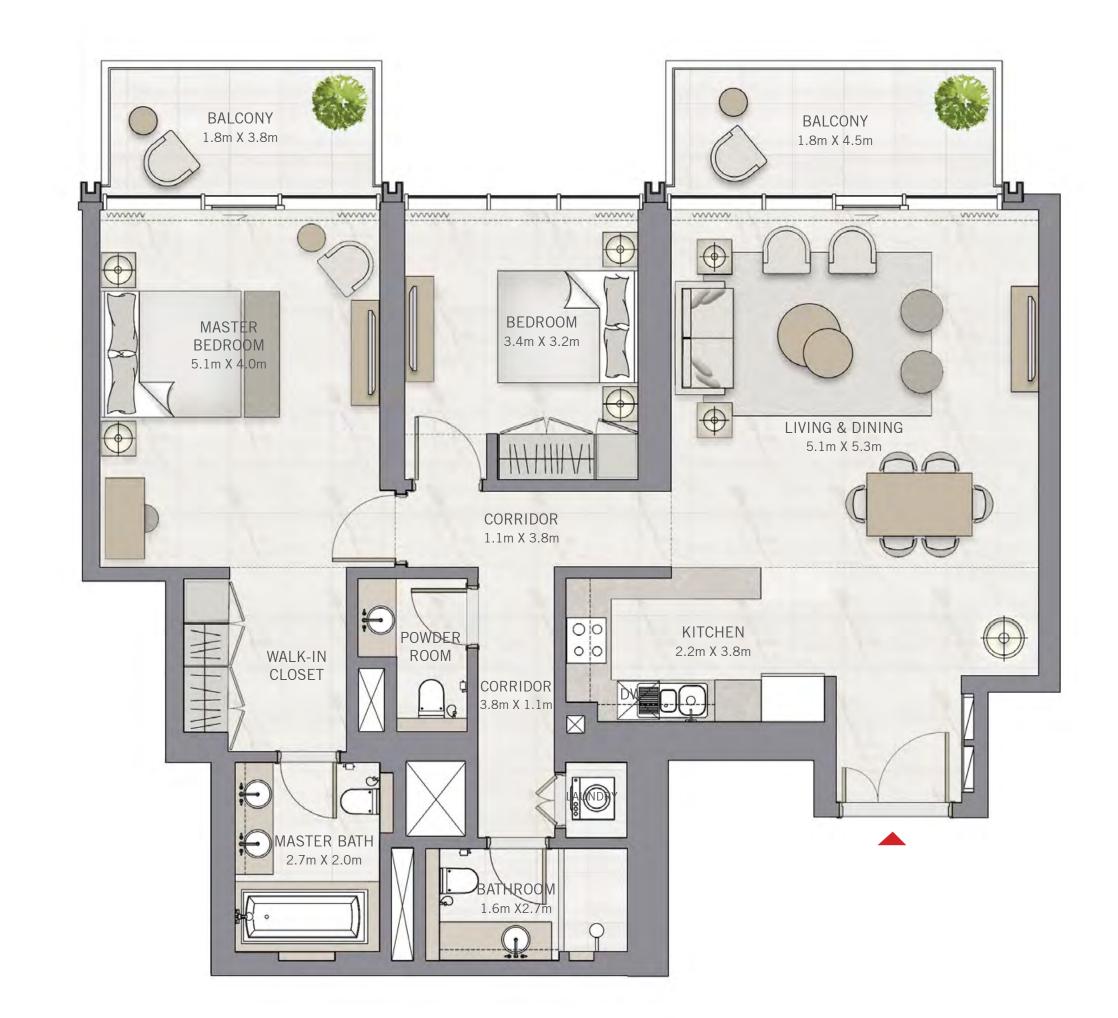

#### UNIT 04 | LEVEL 25-48

| SUITE AREA   | 1176.60 SQ.FT. | 109.31 SQ.M. |
|--------------|----------------|--------------|
| BALCONY AREA | 140.90 SQ.FT.  | 13.09 SQ.M.  |
| TOTAL AREA   | 1317.50 SQ.FT. | 122.40 SQ.M. |