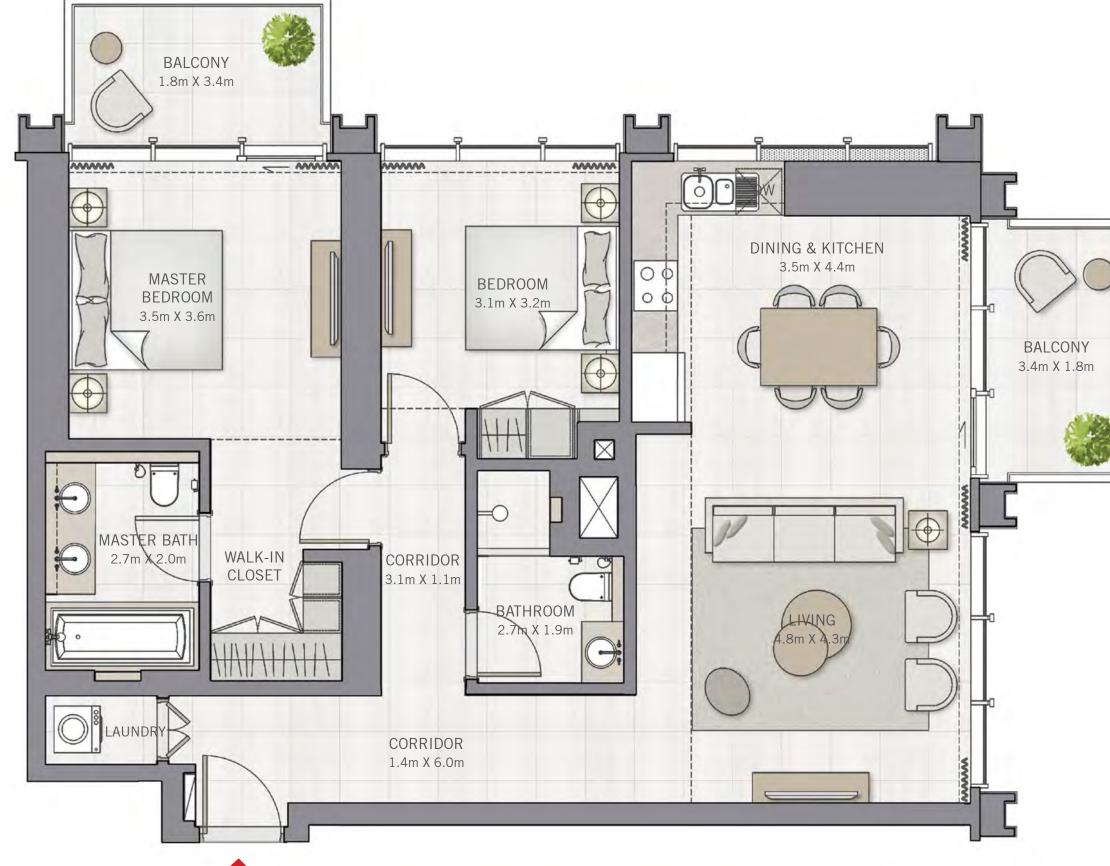

### THE GRAND

FLOOR PLANS

### 2 BEDROOM

#### UNIT 10 | LEVEL 3-23

| SUITE AREA   | 1153.14 SQ.FT. | 107.13 SQ.M. |
|--------------|----------------|--------------|
| BALCONY AREA | 150.16 SQ.FT.  | 13.95 SQ.M.  |
| TOTAL AREA   | 1303.30 SQ.FT. | 121.08 SQ.M. |