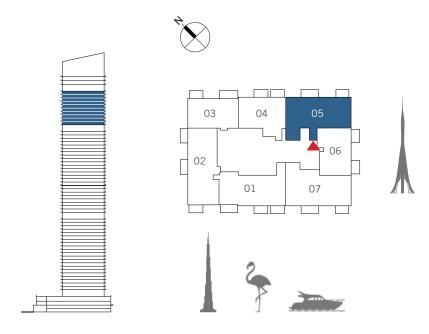

## $\overset{\text{THE}}{\mathbf{GRAND}}$

FLOOR PLANS

## 1 BEDROOM

#### UNIT 05 | LEVEL 3-23

| SUITE AREA   | 735.18 SQ.FT. | 68.30 SQ.M. |  |
|--------------|---------------|-------------|--|
| BALCONY AREA | 66.20 SQ.FT.  | 6.15 SQ.M.  |  |
| TOTAL AREA   | 801.38 SQ.FT. | 74.45 SQ.M. |  |