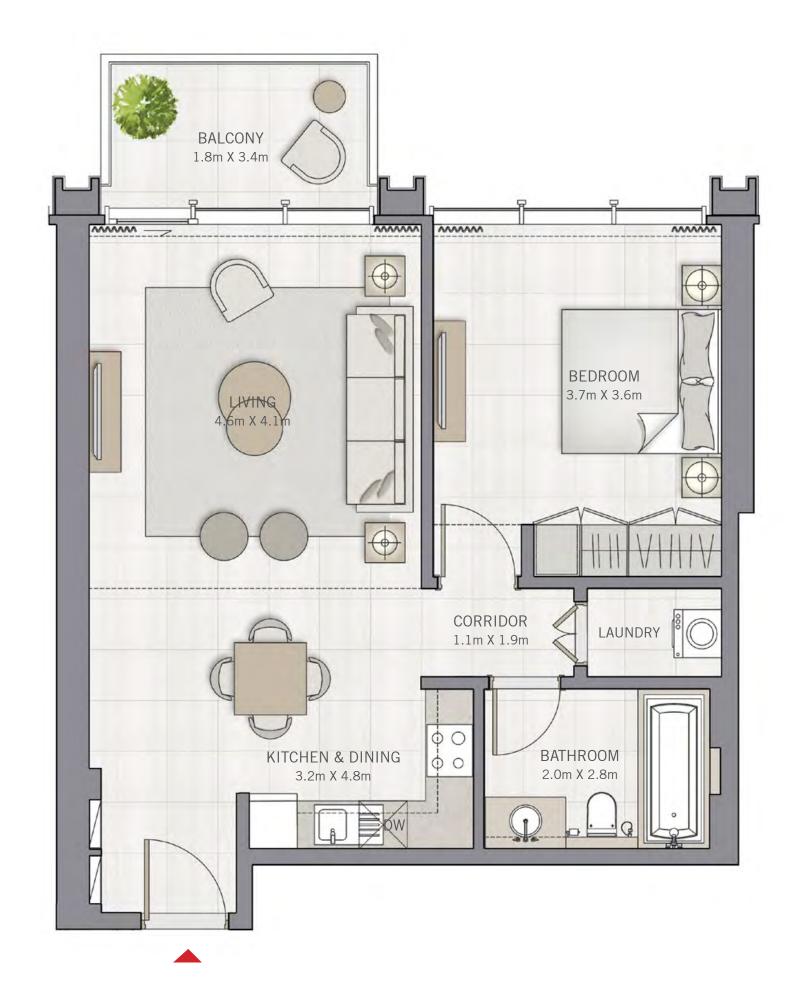

## $\overset{\text{THE}}{\mathbf{GRAND}}$

FLOOR PLANS

## 1 BEDROOM

#### UNIT 08 | LEVEL 3-23

| SUITE AREA   | 737.87 SQ.FT. | 68.55 SQ.M. |  |
|--------------|---------------|-------------|--|
| BALCONY AREA | 66.52 SQ.FT.  | 6.18 SQ.M.  |  |
| TOTAL AREA   | 804.39 SQ.FT. | 74.73 SQ.M. |  |