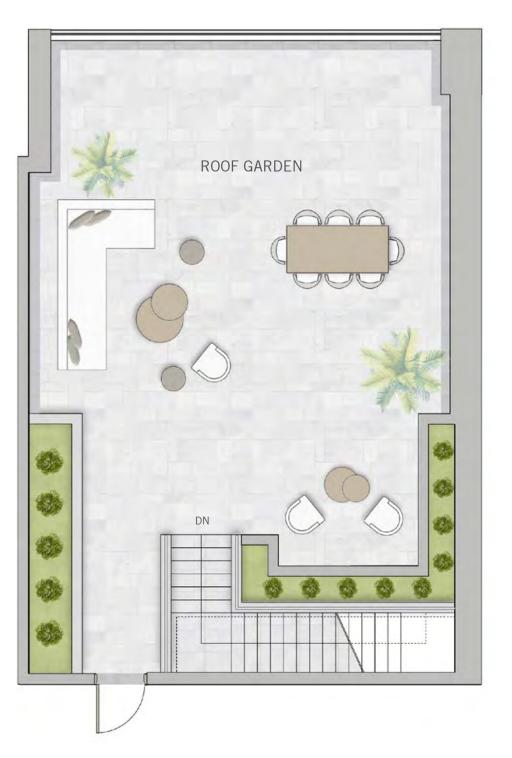

#### UNIT 01 | GROUND FLOOR & LEVEL 01-02

| Suite Area       | 1831.05 SQ.FT. | 170.11 SQ.M. |
|------------------|----------------|--------------|
| BALCONY AREA     | 374.26 SQ.FT.  | 34.77 SQ.M.  |
| ROOF GARDEN AREA | 940.66 SQ.FT.  | 87.39 SQ.M.  |
| TOTAL AREA       | 3145.97 SQ.FT. | 292.27 SQ.M. |

## $\overset{\text{THE}}{\mathbf{GRAND}}$

#### TOWNHOUSES

## 3 BEDROOM

#### UNIT 02 | GROUND FLOOR & LEVEL 01-02

| SUITE AREA       | 1822.01 SQ.FT. | 169.27 SQ.M. |
|------------------|----------------|--------------|
| BALCONY AREA     | 517.85 SQ.FT.  | 48.11 SQ.M.  |
| ROOF GARDEN AREA | 969.72 SQ.FT.  | 90.09 SQ.M.  |
| TOTAL AREA       | 3309.58 SQ.FT. | 307.47 SQ.M. |