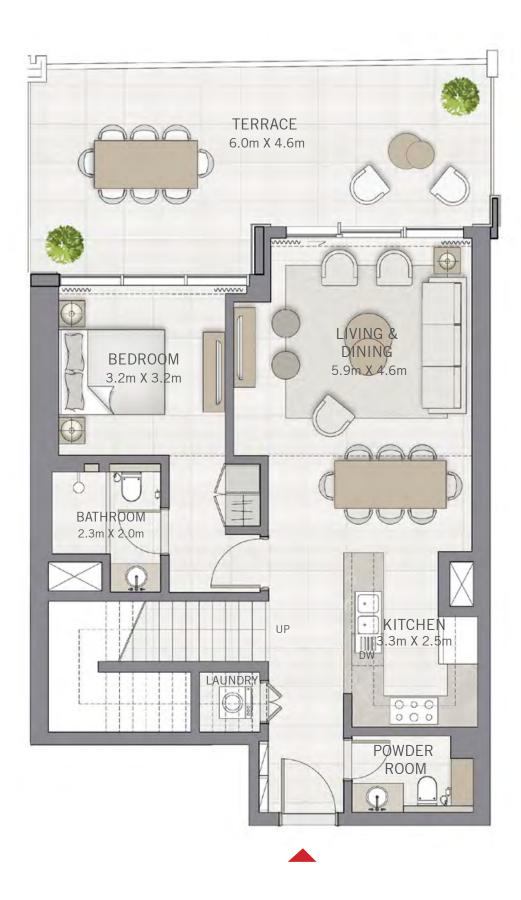

#### UNIT 02 | GROUND FLOOR & LEVEL 01-02

| SUITE AREA       | 1822.01 SQ.FT. | 169.27 SQ.M. |
|------------------|----------------|--------------|
| BALCONY AREA     | 517.85 SQ.FT.  | 48.11 SQ.M.  |
| ROOF GARDEN AREA | 969.72 SQ.FT.  | 90.09 SQ.M.  |
| TOTAL AREA       | 3309.58 SQ.FT. | 307.47 SQ.M. |

#### UNIT 03 | GROUND FLOOR & LEVEL 01-02

| SUITE AREA       | 1777.55 SQ.FT. | 165.14 SQ.M. |
|------------------|----------------|--------------|
| BALCONY AREA     | 494.28 SQ.FT.  | 45.92 SQ.M.  |
| ROOF GARDEN AREA | 1023.32 SQ.FT. | 95.07 SQ.M.  |
| TOTAL AREA       | 3295.15 SQ.FT. | 306.13 SQ.M. |