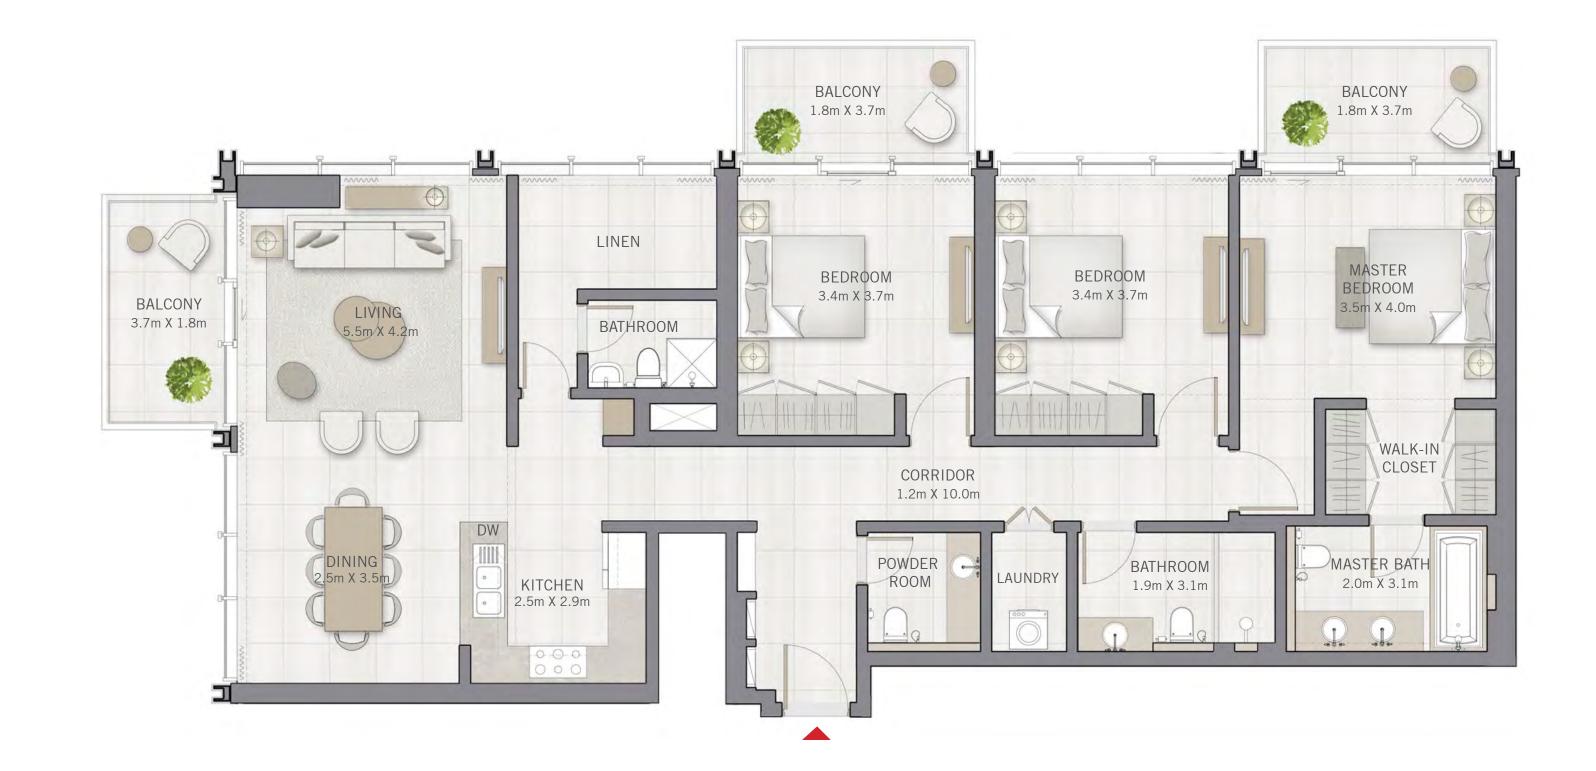

#### UNIT 03 | LEVEL 02

| SUITE AREA   | 1090.28 SQ.FT. | 101.29 SQ.M. |
|--------------|----------------|--------------|
| BALCONY AREA | 191.71 SQ.FT.  | 17.81 SQ.M.  |
| TOTAL AREA   | 1281.99 SQ.FT. | 119.10 SQ.M. |