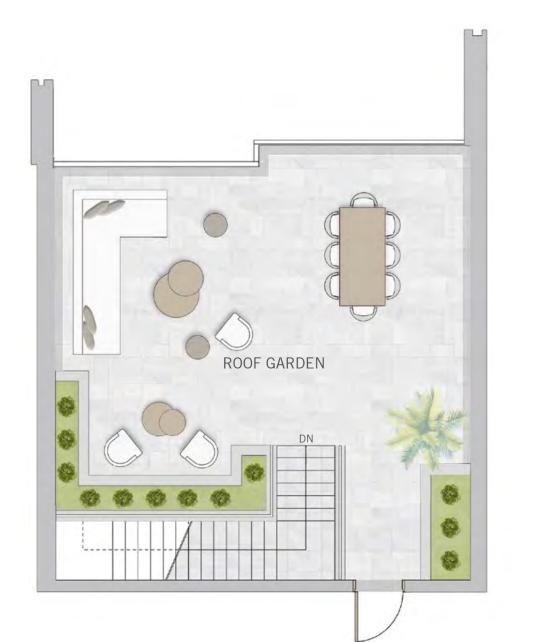

#### UNIT 01 | GROUND FLOOR & LEVEL 01-02

| Suite Area       | 1831.05 SQ.FT. | 170.11 SQ.M. |
|------------------|----------------|--------------|
| BALCONY AREA     | 374.26 SQ.FT.  | 34.77 SQ.M.  |
| ROOF GARDEN AREA | 940.66 SQ.FT.  | 87.39 SQ.M.  |
| TOTAL AREA       | 3145.97 SQ.FT. | 292.27 SQ.M. |

## $\overset{\text{THE}}{\mathbf{GRAND}}$

#### TOWNHOUSES

## 3 BEDROOM

#### UNIT 02 | GROUND FLOOR & LEVEL 01-02

| SUITE AREA       | 1822.01 SQ.FT. | 169.27 SQ.M. |
|------------------|----------------|--------------|
| BALCONY AREA     | 517.85 SQ.FT.  | 48.11 SQ.M.  |
| ROOF GARDEN AREA | 969.72 SQ.FT.  | 90.09 SQ.M.  |
| TOTAL AREA       | 3309.58 SQ.FT. | 307.47 SQ.M. |