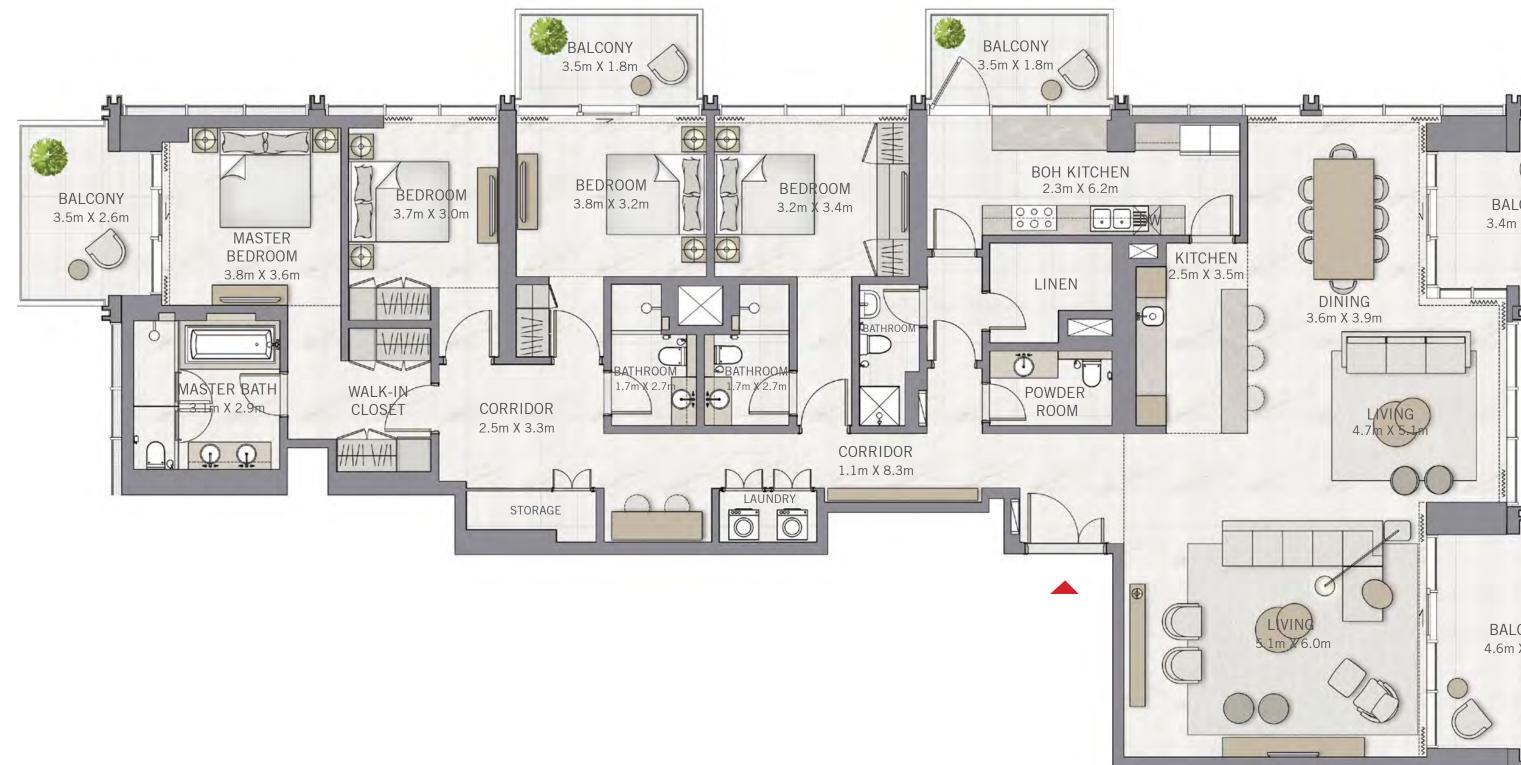

#### UNIT 02 | LEVEL 61-62

| SUITE AREA   | 2627.79 SQ.FT. | 244.13 SQ.M. |
|--------------|----------------|--------------|
| BALCONY AREA | 531.52 SQ.FT.  | 49.38 SQ.M.  |
| TOTAL AREA   | 3159.31 SQ.FT. | 293.51 SQ.M. |