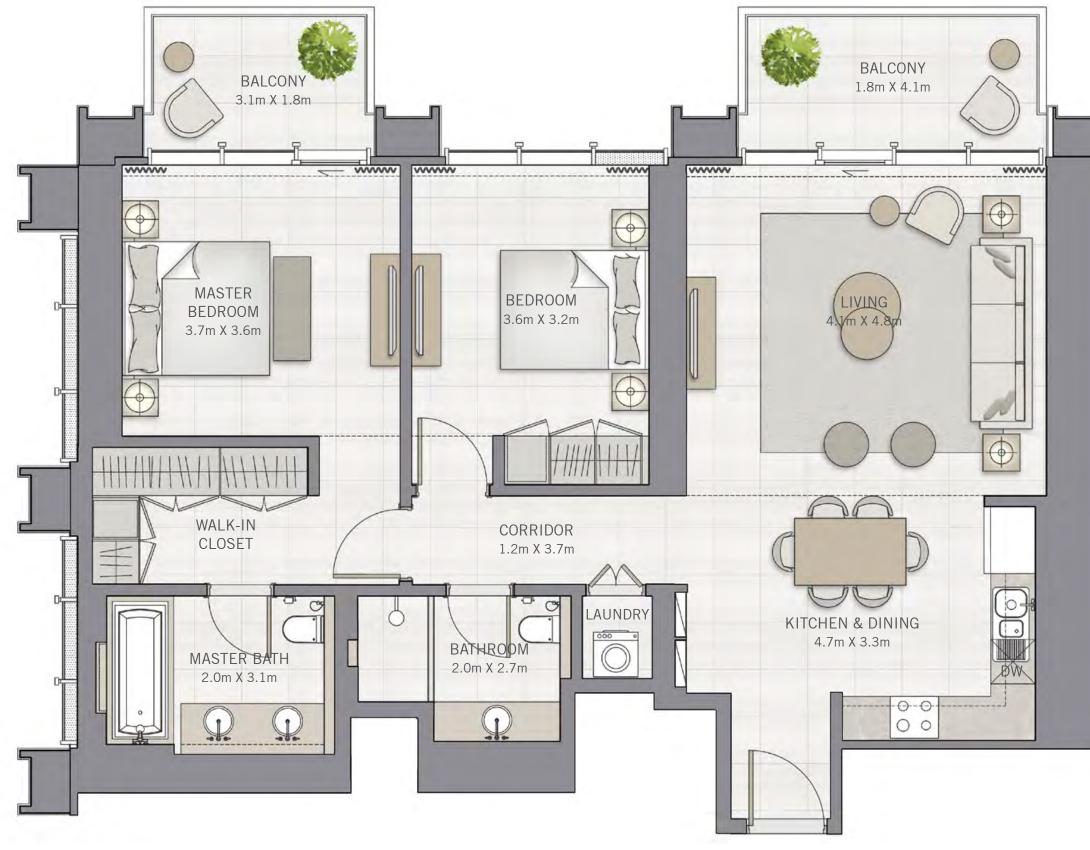

### 2 BEDROOM

#### UNIT 04 | LEVEL 3-23

| SUITE AREA   | 1158.30 SQ.FT. | 107.61 SQ.M. |
|--------------|----------------|--------------|
| BALCONY AREA | 140.90 SQ.FT.  | 13.09 SQ.M.  |
| TOTAL AREA   | 1299.20 SQ.FT. | 120.70 SQ.M. |