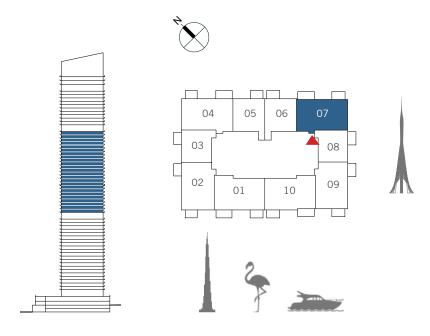

## $\overset{\text{THE}}{\mathbf{GRAND}}$

FLOOR PLANS

### 2 BEDROOM

#### UNIT 07 | LEVEL 3-23

| SUITE AREA   | 1118.16 SQ.FT. | 103.88 SQ.M. |
|--------------|----------------|--------------|
| BALCONY AREA | 149.62 SQ.FT.  | 13.90 SQ.M.  |
| TOTAL AREA   | 1267.78 SQ.FT. | 117.78 SQ.M. |