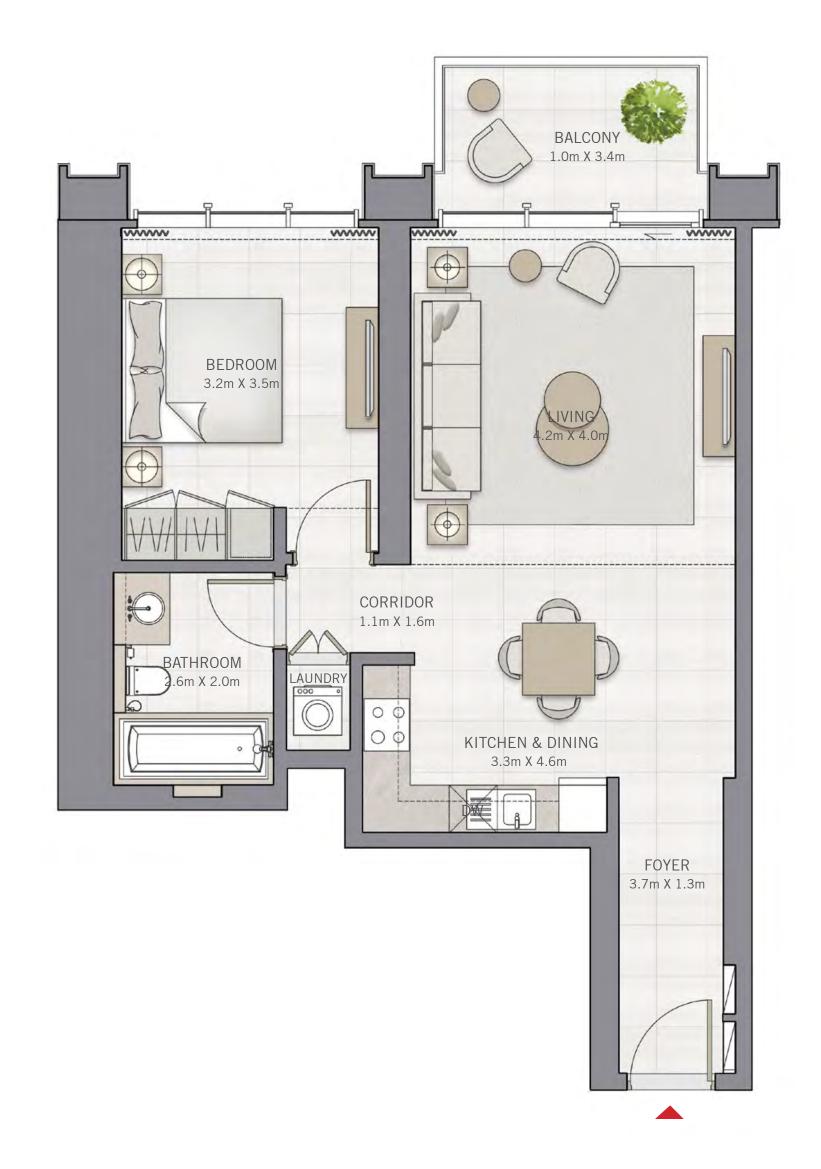

### THE GRAND

FLOOR PLANS

## 2 BEDROOM

#### UNIT 07 | LEVEL 25-48

| SUITE AREA   | 1136.67 SQ.FT. | 105.60 SQ.M. |
|--------------|----------------|--------------|
| BALCONY AREA | 149.62 SQ.FT.  | 13.90 SQ.M.  |
| TOTAL AREA   | 1286.29 SQ.FT. | 119.50 SQ.M. |

FLOOR PLAN 1. All dimensions are in imperial and metric, and measured from finish to finish excluding construction tolerances. 2. All materials, dimensions, and drawings are approximate only. 3. Information is subject to change without notice, at developer's absolute discretion. 4. Actual area may vary from the stated area. 5. Drawings not to scale. 6. All images used are for illustrative purposes only and do not represent the actual size, features, specifications, fittings, and furnishings. 7. The developer reserves the right to make revisions / alterations, at it's absolute discretion, without any liability whatsoever.