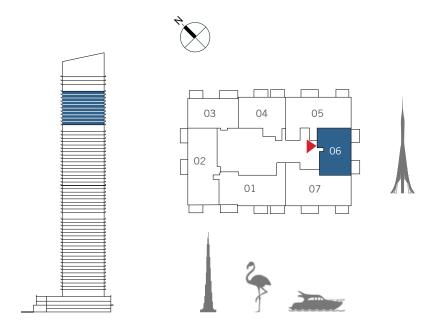

### THE GRAND

FLOOR PLANS

## 1 BEDROOM

#### UNIT 06 | LEVEL 3-23

| SUITE AREA   | 735.18 SQ.FT. | 68.30 SQ.M. |  |
|--------------|---------------|-------------|--|
| BALCONY AREA | 66.20 SQ.FT.  | 6.15 SQ.M.  |  |
| TOTAL AREA   | 801.38 SQ.FT. | 74.45 SQ.M. |  |