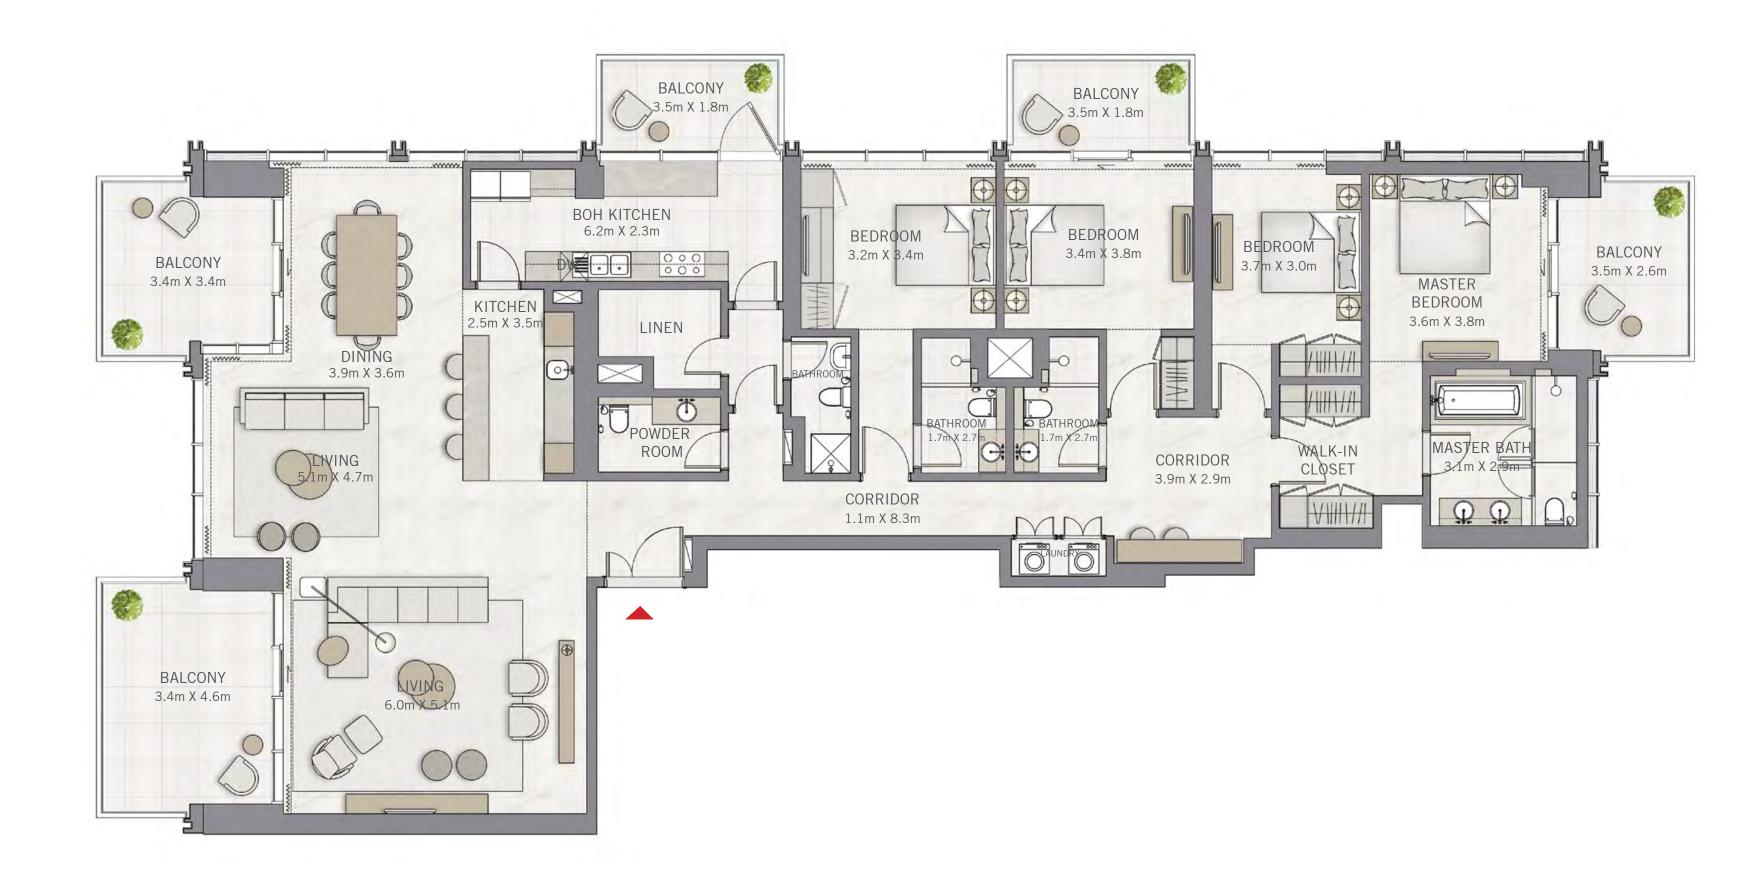

#### THE GRAND

FLOOR PLANS

## 3 BEDROOM

#### UNIT 01 | LEVEL 50-59

| SUITE AREA   | 1607.37 SQ.FT. | 149.33 SQ.M. |
|--------------|----------------|--------------|
| BALCONY AREA | 232.93 SQ.FT.  | 21.64 SQ.M.  |
| TOTAL AREA   | 1840.30 SQ.FT. | 170.97 SQ.M. |