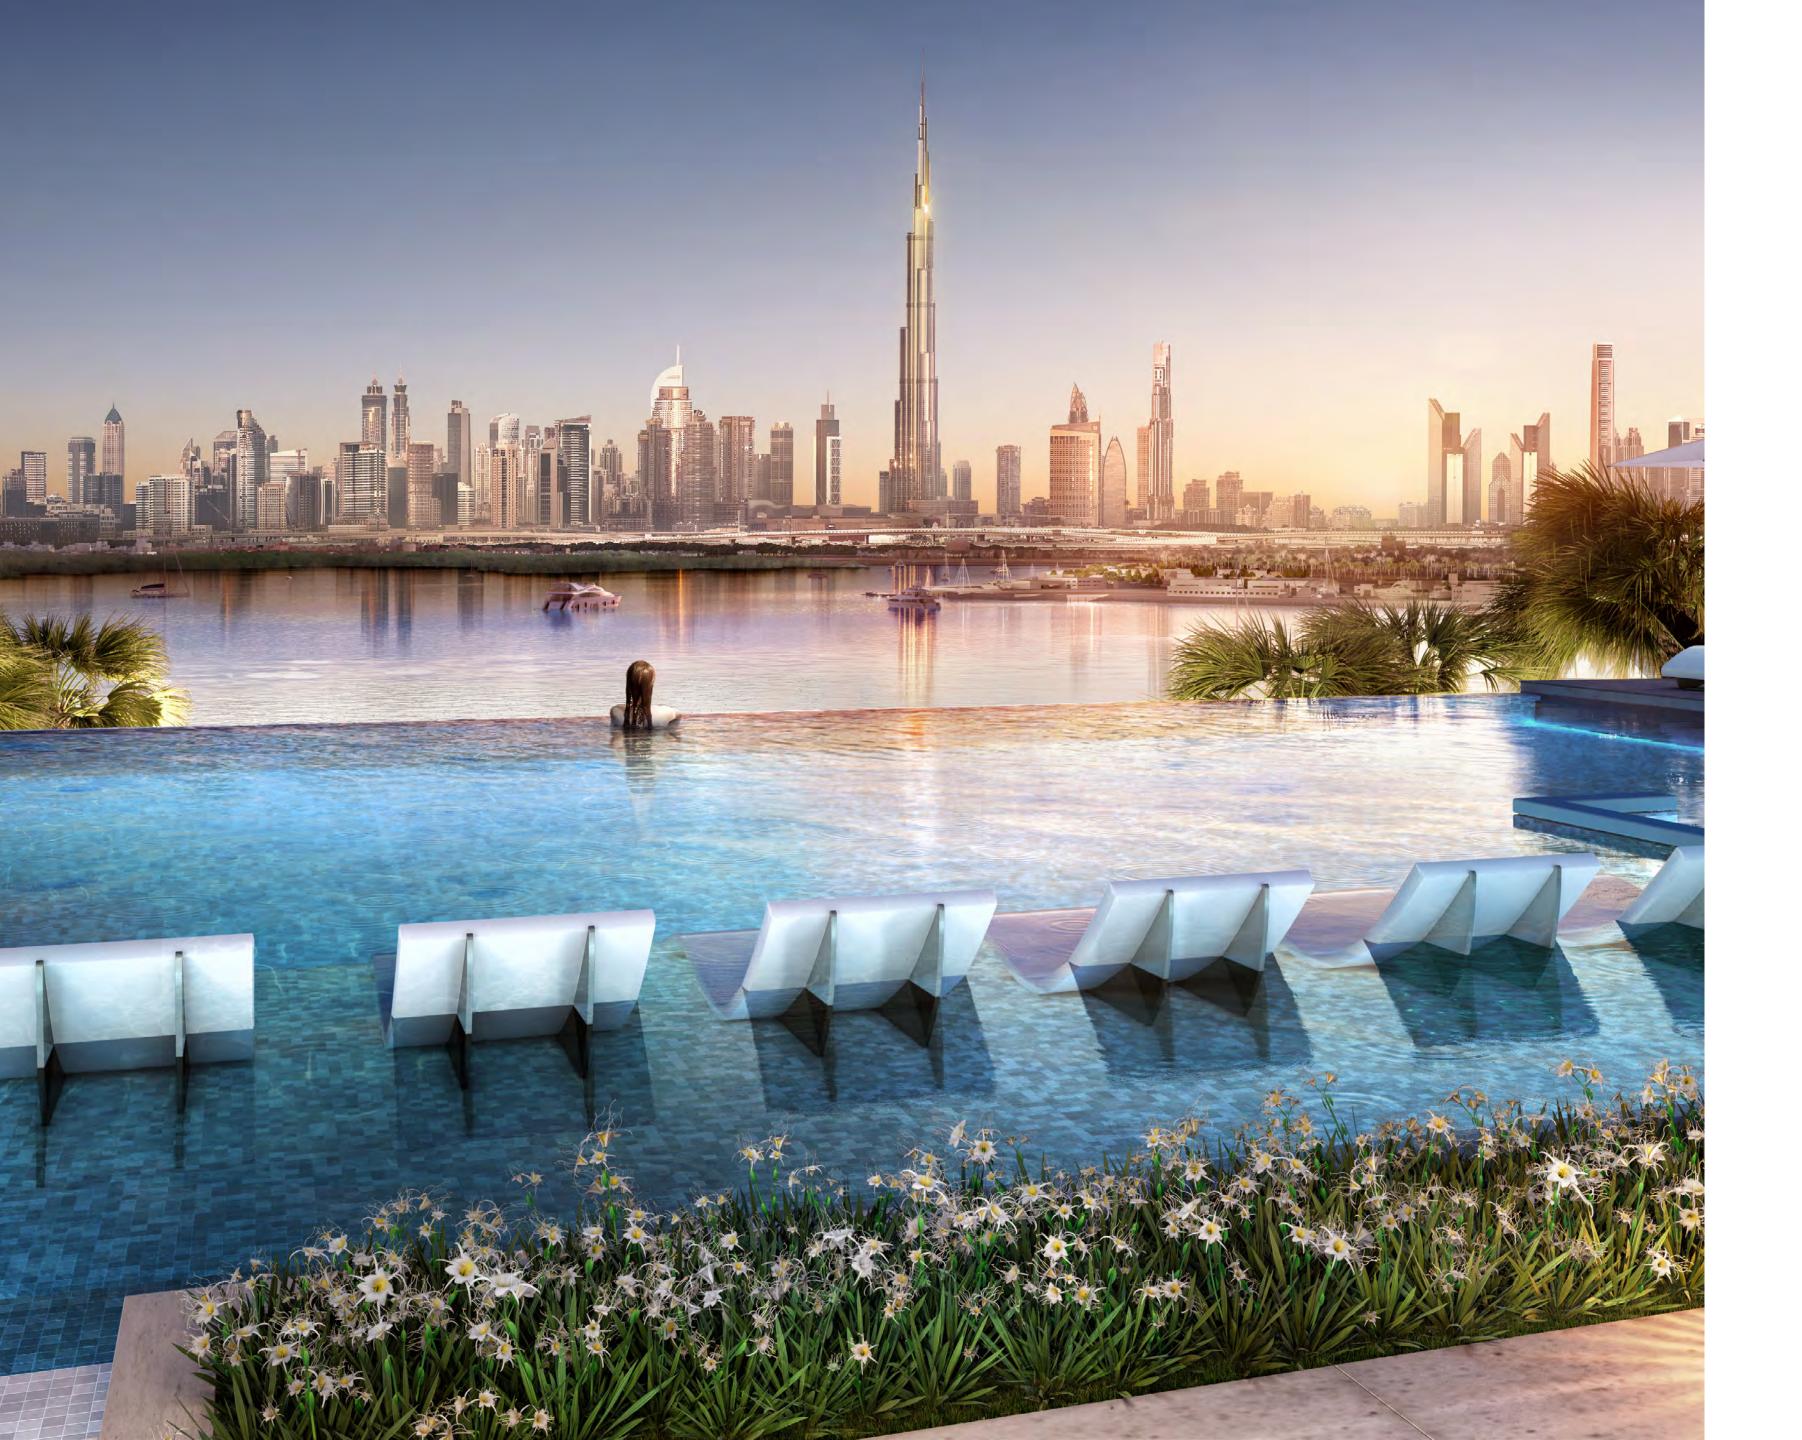

## An Ideally Positioned Haven

The Grand will be situated near the heart of the dazzling Creek Island, one of Dubai Creek Harbour's nine distinct neighbourhoods. Sitting strategically at the intersection of the waterfront between the marina and the promenade, the skyscraper will be in close proximity to both Al Khail Road and Ras Al Khor Road. Reaching Downtown Dubai will not take longer than 10 minutes, while Dubai International Airport will be a mere 15-minute drive away.

## Live Life In A Futuristic Riviera

The Grand will overlook the Dubai Creek Harbour marina and the waterfront promenade, giving residents direct access to the world of yachting, as well as a healthy pedestrian-friendly lifestyle. The marina will be a happening destination known for its spectacle and diverse shopping, dining, leisure and nightlife venues. The promenade will be buzzing with cosmopolitan life on beautifully landscaped pedestrian sidewalks brimming with retail outlets.

## Amenities For A 21<sup>st</sup> Century Superlife

In addition to having the finest retail and dining outlets at their doorstep, residents of The Grand will have access to a glistening infinity pool with stunning views of the ever-evolving metropolis. They will also have access to cabanas, barbecue areas, children's play areas and a gymnasium.