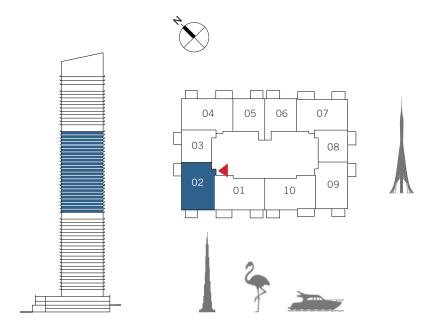

#### UNIT 02 | LEVEL 3-23

| SUITE AREA   | 1121.81 SQ.FT. | 104.22 SQ.M. |  |
|--------------|----------------|--------------|--|
| BALCONY AREA | 121.09 SQ.FT.  | 11.25 SQ.M.  |  |
| TOTAL AREA   | 1242.90 SQ.FT. | 115.47 SQ.M. |  |