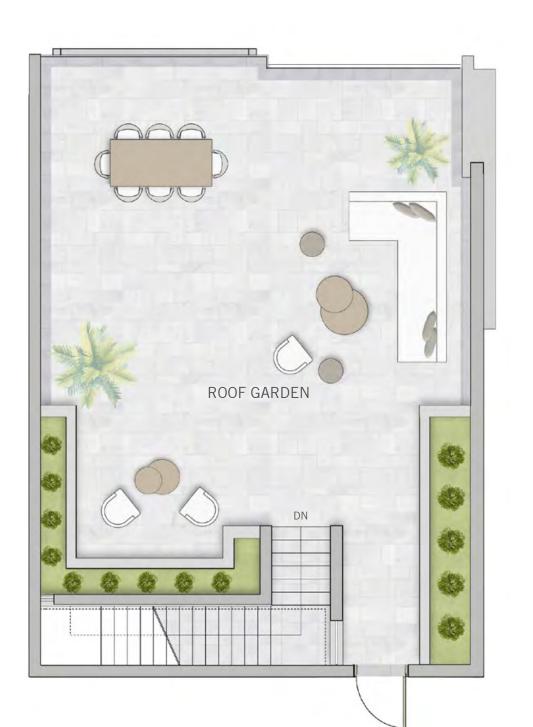

#### UNIT 01 | GROUND FLOOR & LEVEL 01-02

| Suite Area       | 1831.05 SQ.FT. | 170.11 SQ.M. |
|------------------|----------------|--------------|
| BALCONY AREA     | 374.26 SQ.FT.  | 34.77 SQ.M.  |
| ROOF GARDEN AREA | 940.66 SQ.FT.  | 87.39 SQ.M.  |
| TOTAL AREA       | 3145.97 SQ.FT. | 292.27 SQ.M. |

## $\overset{\text{THE}}{\mathbf{GRAND}}$

#### TOWNHOUSES

## 3 BEDROOM

#### UNIT 02 | GROUND FLOOR & LEVEL 01-02

| SUITE AREA       | 1822.01 SQ.FT. | 169.27 SQ.M. |
|------------------|----------------|--------------|
| BALCONY AREA     | 517.85 SQ.FT.  | 48.11 SQ.M.  |
| ROOF GARDEN AREA | 969.72 SQ.FT.  | 90.09 SQ.M.  |
| TOTAL AREA       | 3309.58 SQ.FT. | 307.47 SQ.M. |