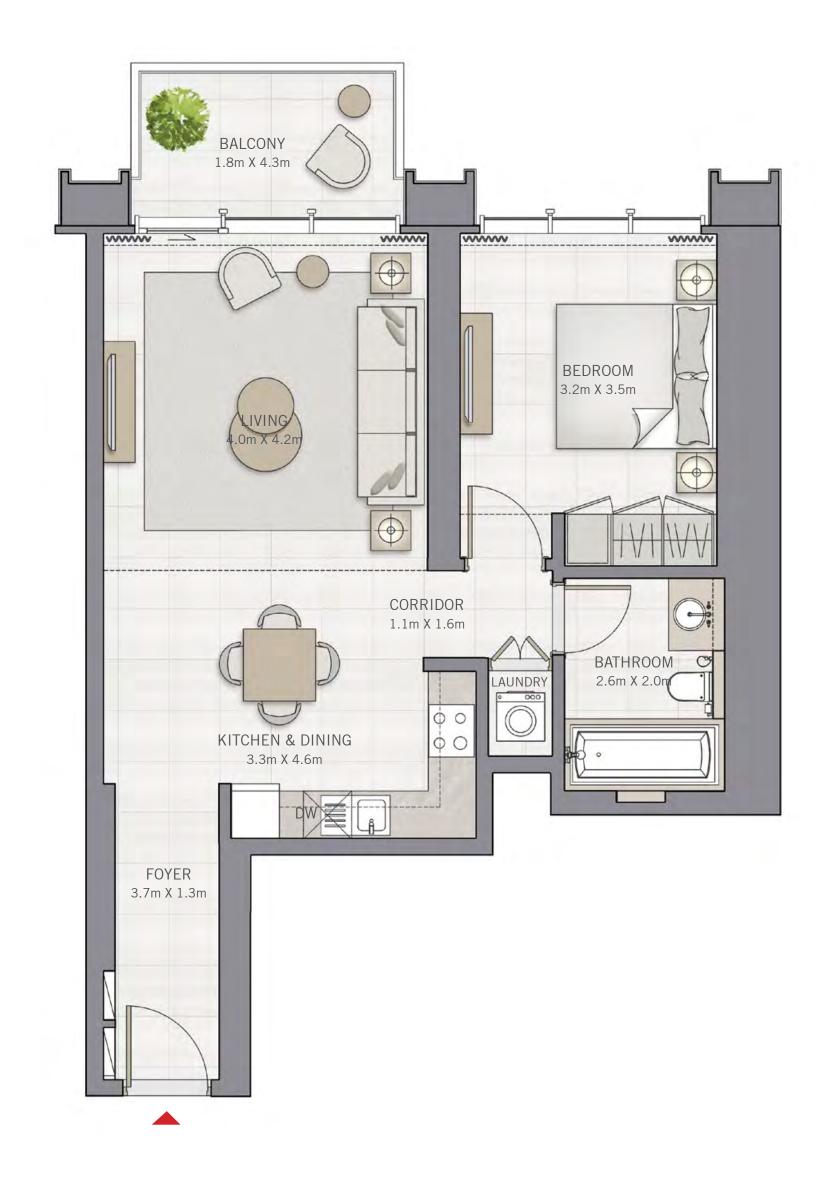

### THE GRAND

FLOOR PLANS

## 1 BEDROOM

#### UNIT 08 | LEVEL 25-48

| SUITE AREA   | 731.30 SQ.FT. | 67.94 SQ.M. |
|--------------|---------------|-------------|
| BALCONY AREA | 66.52 SQ.FT.  | 6.18 SQ.M.  |
| TOTAL AREA   | 797.82 SQ.FT. | 74.12 SQ.M. |

FLOOR PLAN 1. All dimensions are in imperial and metric, and measured from finish to finish excluding construction tolerances. 2. All materials, dimensions, and drawings are approximate only. 3. Information is subject to change without notice, at developer's absolute discretion. 4. Actual area may vary from the stated area. 5. Drawings not to scale. 6. All images used are for illustrative purposes only and do not represent the actual size, features, specifications, fittings, and furnishings. 7. The developer reserves the right to make revisions / alterations, at it's absolute discretion, without any liability whatsoever.