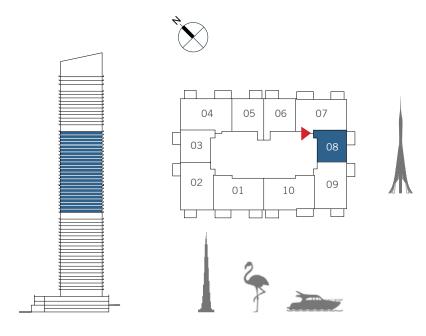

## $\overset{\text{THE}}{\mathbf{GRAND}}$

FLOOR PLANS

## 1 BEDROOM

#### UNIT 08 | LEVEL 3-23

| SUITE AREA   | 737.87 SQ.FT. | 68.55 SQ.M. |  |
|--------------|---------------|-------------|--|
| BALCONY AREA | 66.52 SQ.FT.  | 6.18 SQ.M.  |  |
| TOTAL AREA   | 804.39 SQ.FT. | 74.73 SQ.M. |  |