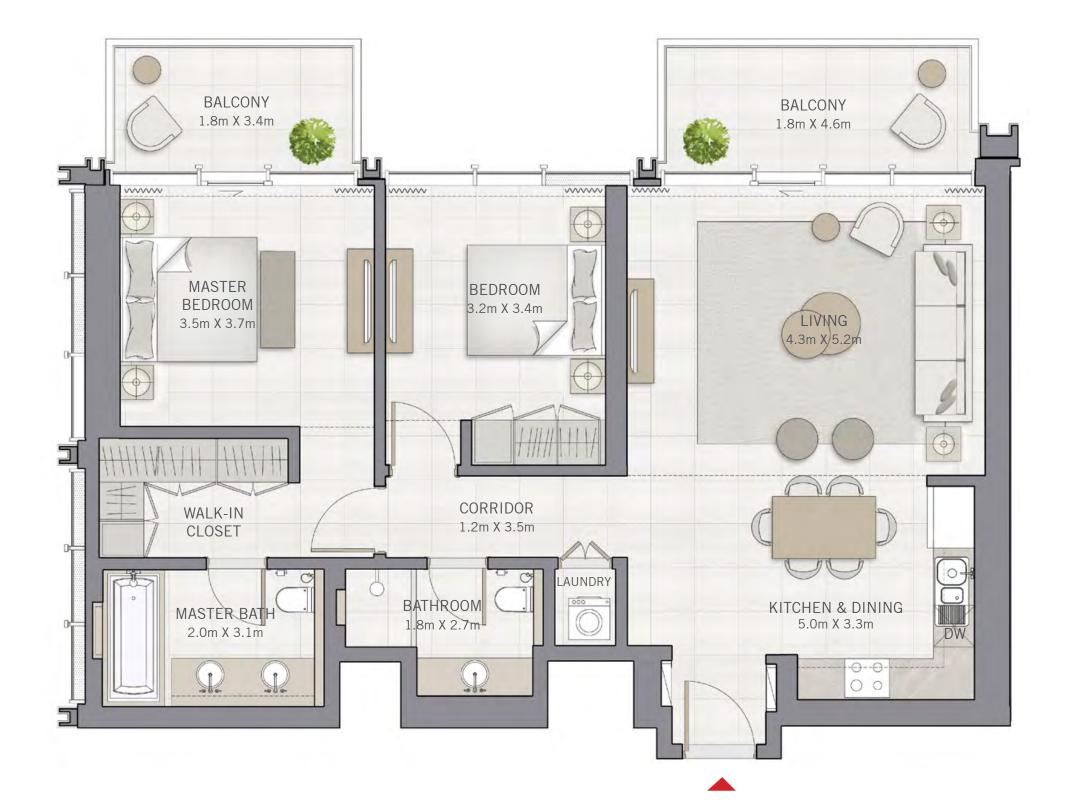

## 2 BEDROOM

#### UNIT 03 | LEVEL 02

| SUITE AREA   | 1090.28 SQ.FT. | 101.29 SQ.M. |
|--------------|----------------|--------------|
| BALCONY AREA | 191.71 SQ.FT.  | 17.81 SQ.M.  |
| TOTAL AREA   | 1281.99 SQ.FT. | 119.10 SQ.M. |