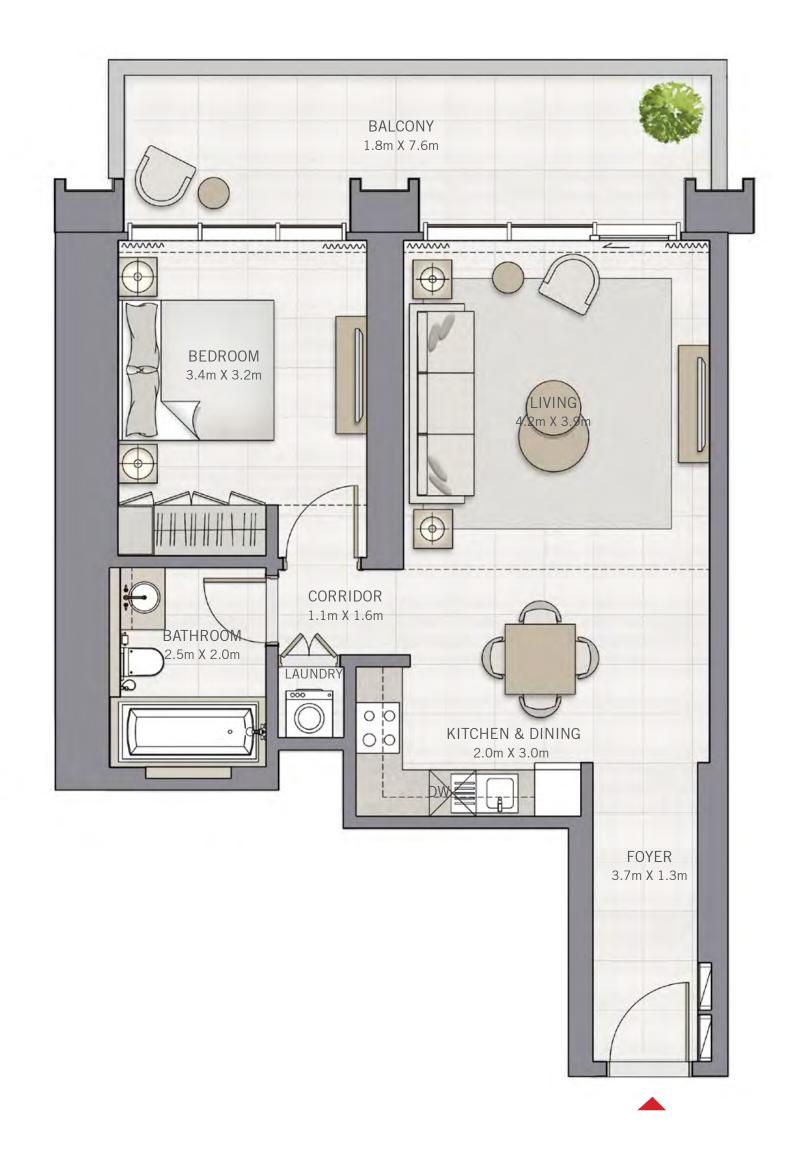

## $\overset{\text{THE}}{\mathbf{GRAND}}$

SECOND FLOOR

## 1 BEDROOM

#### UNIT 02 | LEVEL 02

| SUITE AREA   | 730.98 SQ.FT. | 67.91 SQ.M. |
|--------------|---------------|-------------|
| BALCONY AREA | 173.94 SQ.FT. | 16.16 SQ.M. |
| TOTAL AREA   | 904.92 SQ.FT. | 84.07 SQ.M. |