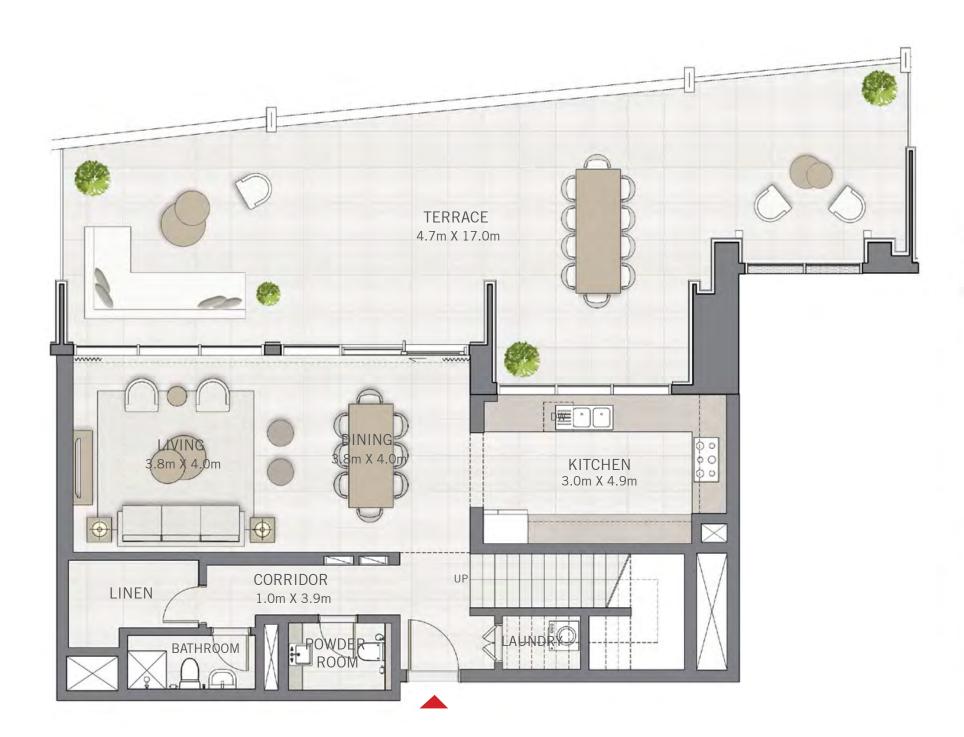

#### UNIT 01 | GROUND FLOOR & LEVEL 01-02

| Suite Area       | 1831.05 SQ.FT. | 170.11 SQ.M. |
|------------------|----------------|--------------|
| BALCONY AREA     | 374.26 SQ.FT.  | 34.77 SQ.M.  |
| ROOF GARDEN AREA | 940.66 SQ.FT.  | 87.39 SQ.M.  |
| TOTAL AREA       | 3145.97 SQ.FT. | 292.27 SQ.M. |

#### UNIT 02 | GROUND FLOOR & LEVEL 01-02

| SUITE AREA       | 1822.01 SQ.FT. | 169.27 SQ.M. |
|------------------|----------------|--------------|
| BALCONY AREA     | 517.85 SQ.FT.  | 48.11 SQ.M.  |
| ROOF GARDEN AREA | 969.72 SQ.FT.  | 90.09 SQ.M.  |
| TOTAL AREA       | 3309.58 SQ.FT. | 307.47 SQ.M. |

#### UNIT 03 | GROUND FLOOR & LEVEL 01-02

| SUITE AREA       | 1777.55 SQ.FT. | 165.14 SQ.M. |
|------------------|----------------|--------------|
| BALCONY AREA     | 494.28 SQ.FT.  | 45.92 SQ.M.  |
| ROOF GARDEN AREA | 1023.32 SQ.FT. | 95.07 SQ.M.  |
| TOTAL AREA       | 3295.15 SQ.FT. | 306.13 SQ.M. |

#### UNIT 04 | GROUND FLOOR & LEVEL 01-02

| SUITE AREA       | 1777.55 SQ.FT. | 165.14 SQ.M. |
|------------------|----------------|--------------|
| BALCONY AREA     | 456.28 SQ.FT.  | 42.39 SQ.M.  |
| ROOF GARDEN AREA | 1018.59 SQ.FT. | 94.63 SQ.M.  |
| TOTAL AREA       | 3252.42 SQ.FT. | 302.16 SQ.M. |

#### UNIT 05 | GROUND FLOOR & LEVEL 01-02

| SUITE AREA       | 1820.50 SQ.FT. | 169.13 SQ.M. |
|------------------|----------------|--------------|
| BALCONY AREA     | 431.95 SQ.FT.  | 40.13 SQ.M.  |
| ROOF GARDEN AREA | 940.66 SQ.FT.  | 87.39 SQ.M.  |
| TOTAL AREA       | 3193.11 SQ.FT. | 296.65 SQ.M. |