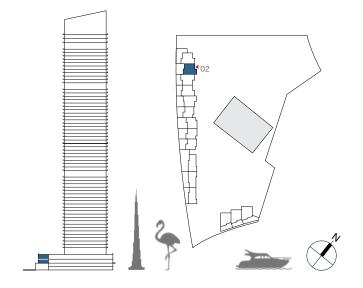

## An Ideally Positioned Haven

The Grand will be situated near the heart of the dazzling Creek Island, one of Dubai Creek Harbour's nine distinct neighbourhoods. Sitting strategically at the intersection of the waterfront between the marina and the promenade, the skyscraper will be in close proximity to both Al Khail Road and Ras Al Khor Road. Reaching Downtown Dubai will not take longer than 10 minutes, while Dubai International Airport will be a mere 15-minute drive away.

#### UNIT 02 | LEVEL 02

| SUITE AREA   | 730.98 SQ.FT. | 67.91 SQ.M. |
|--------------|---------------|-------------|
| BALCONY AREA | 173.94 SQ.FT. | 16.16 SQ.M. |
| TOTAL AREA   | 904.92 SQ.FT. | 84.07 SQ.M. |