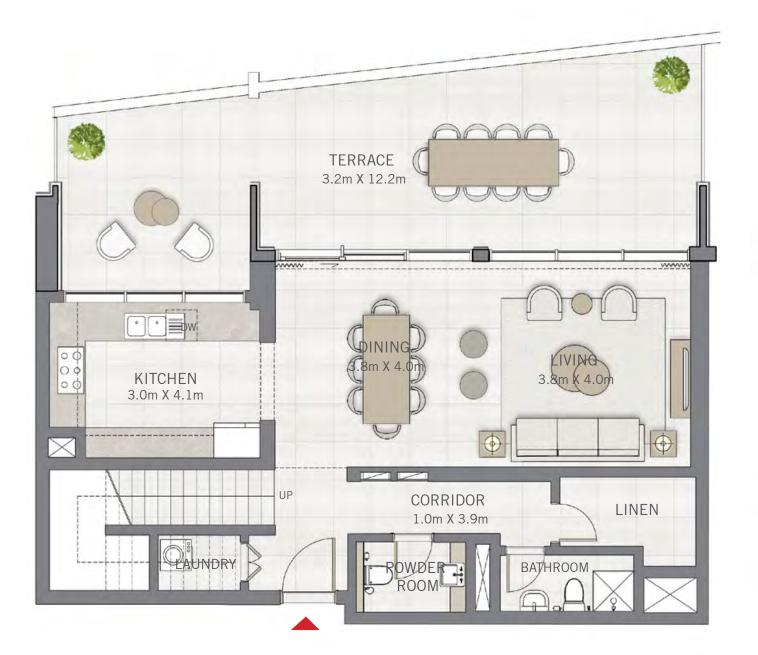

### 4 BEDROOM

#### UNIT 02 | LEVEL 61-62

| SUITE AREA   | 2627.79 SQ.FT. | 244.13 SQ.M. |
|--------------|----------------|--------------|
| BALCONY AREA | 531.52 SQ.FT.  | 49.38 SQ.M.  |
| TOTAL AREA   | 3159.31 SQ.FT. | 293.51 SQ.M. |