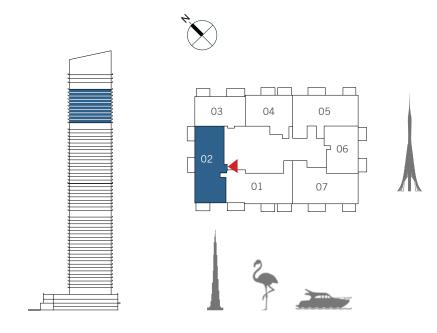

#### UNIT 02 | LEVEL 02

| SUITE AREA   | 730.98 SQ.FT. | 67.91 SQ.M. |
|--------------|---------------|-------------|
| BALCONY AREA | 173.94 SQ.FT. | 16.16 SQ.M. |
| TOTAL AREA   | 904.92 SQ.FT. | 84.07 SQ.M. |