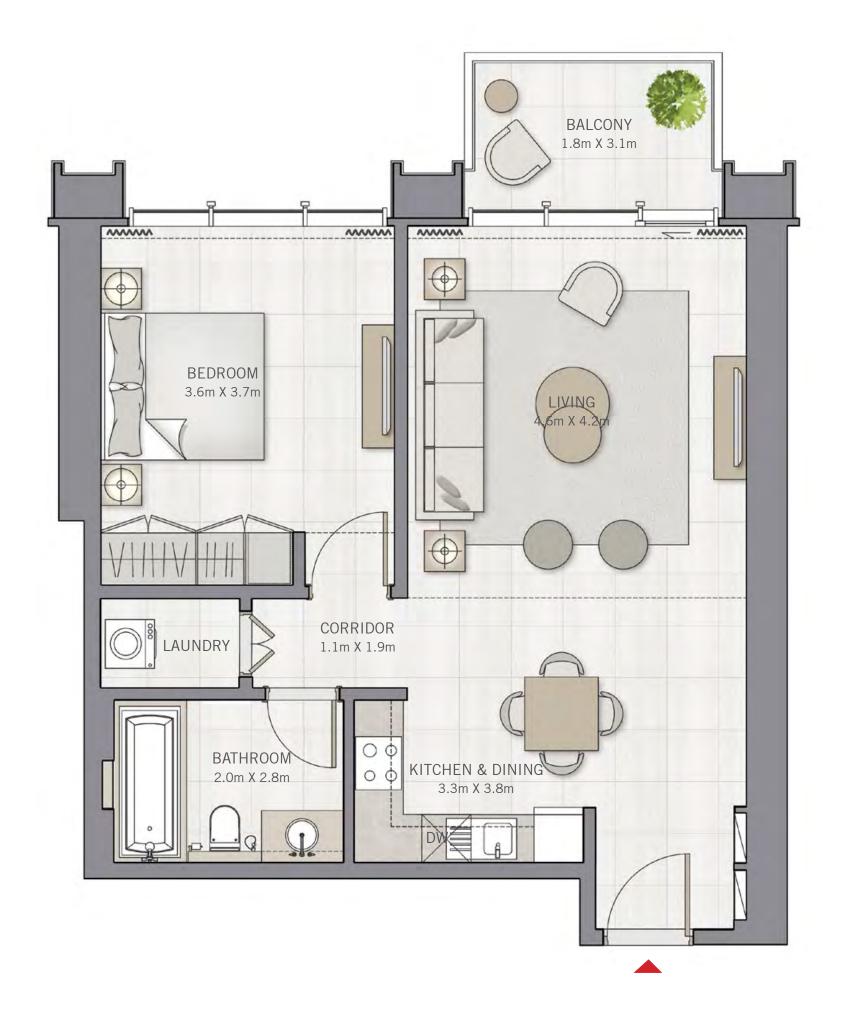

## 1 BEDROOM

#### UNIT 04 | LEVEL 02

| SUITE AREA   | 749.28 SQ.FT. | 69.61 SQ.M. |  |
|--------------|---------------|-------------|--|
| BALCONY AREA | 67.49 SQ.FT.  | 6.27 SQ.M.  |  |
| TOTAL AREA   | 816.77 SQ.FT. | 75.88 SQ.M. |  |