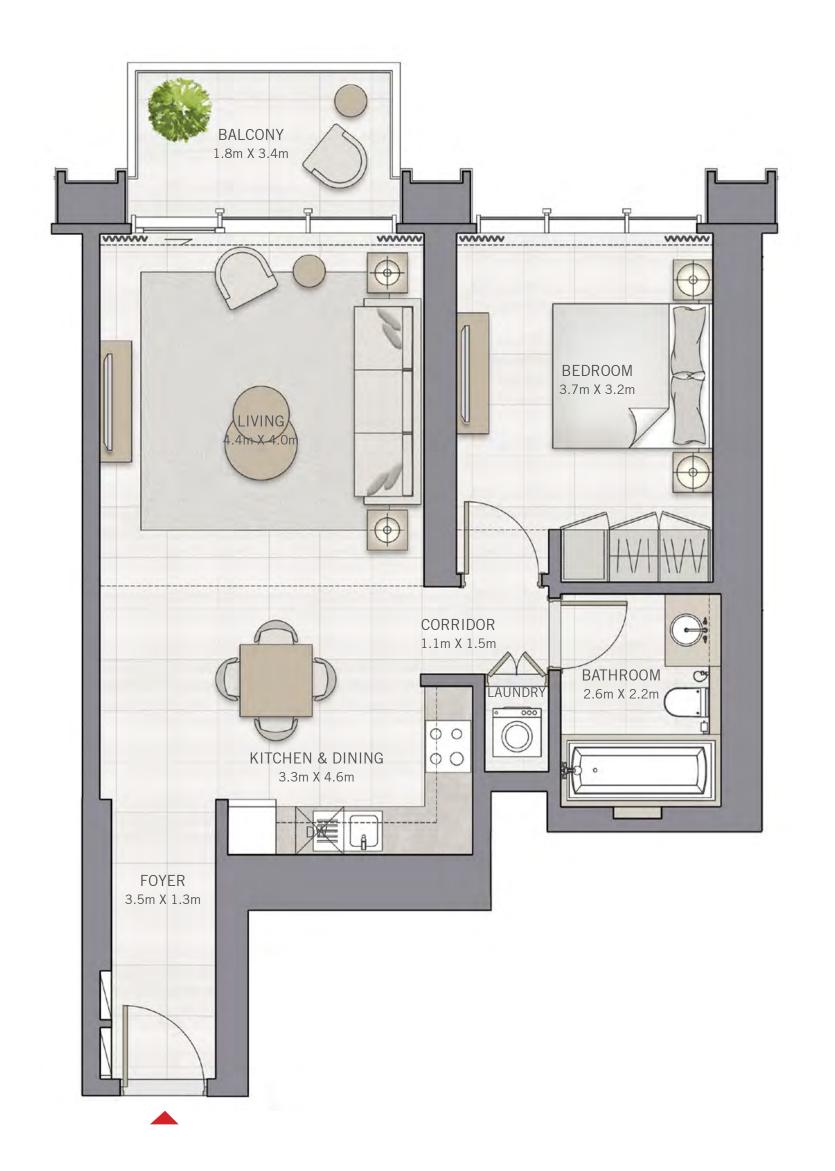

### THE GRAND

FLOOR PLANS

## 1 BEDROOM

#### UNIT 06 | LEVEL 3-23

| SUITE AREA   | 735.18 SQ.FT. | 68.30 SQ.M. |  |
|--------------|---------------|-------------|--|
| BALCONY AREA | 66.20 SQ.FT.  | 6.15 SQ.M.  |  |
| TOTAL AREA   | 801.38 SQ.FT. | 74.45 SQ.M. |  |