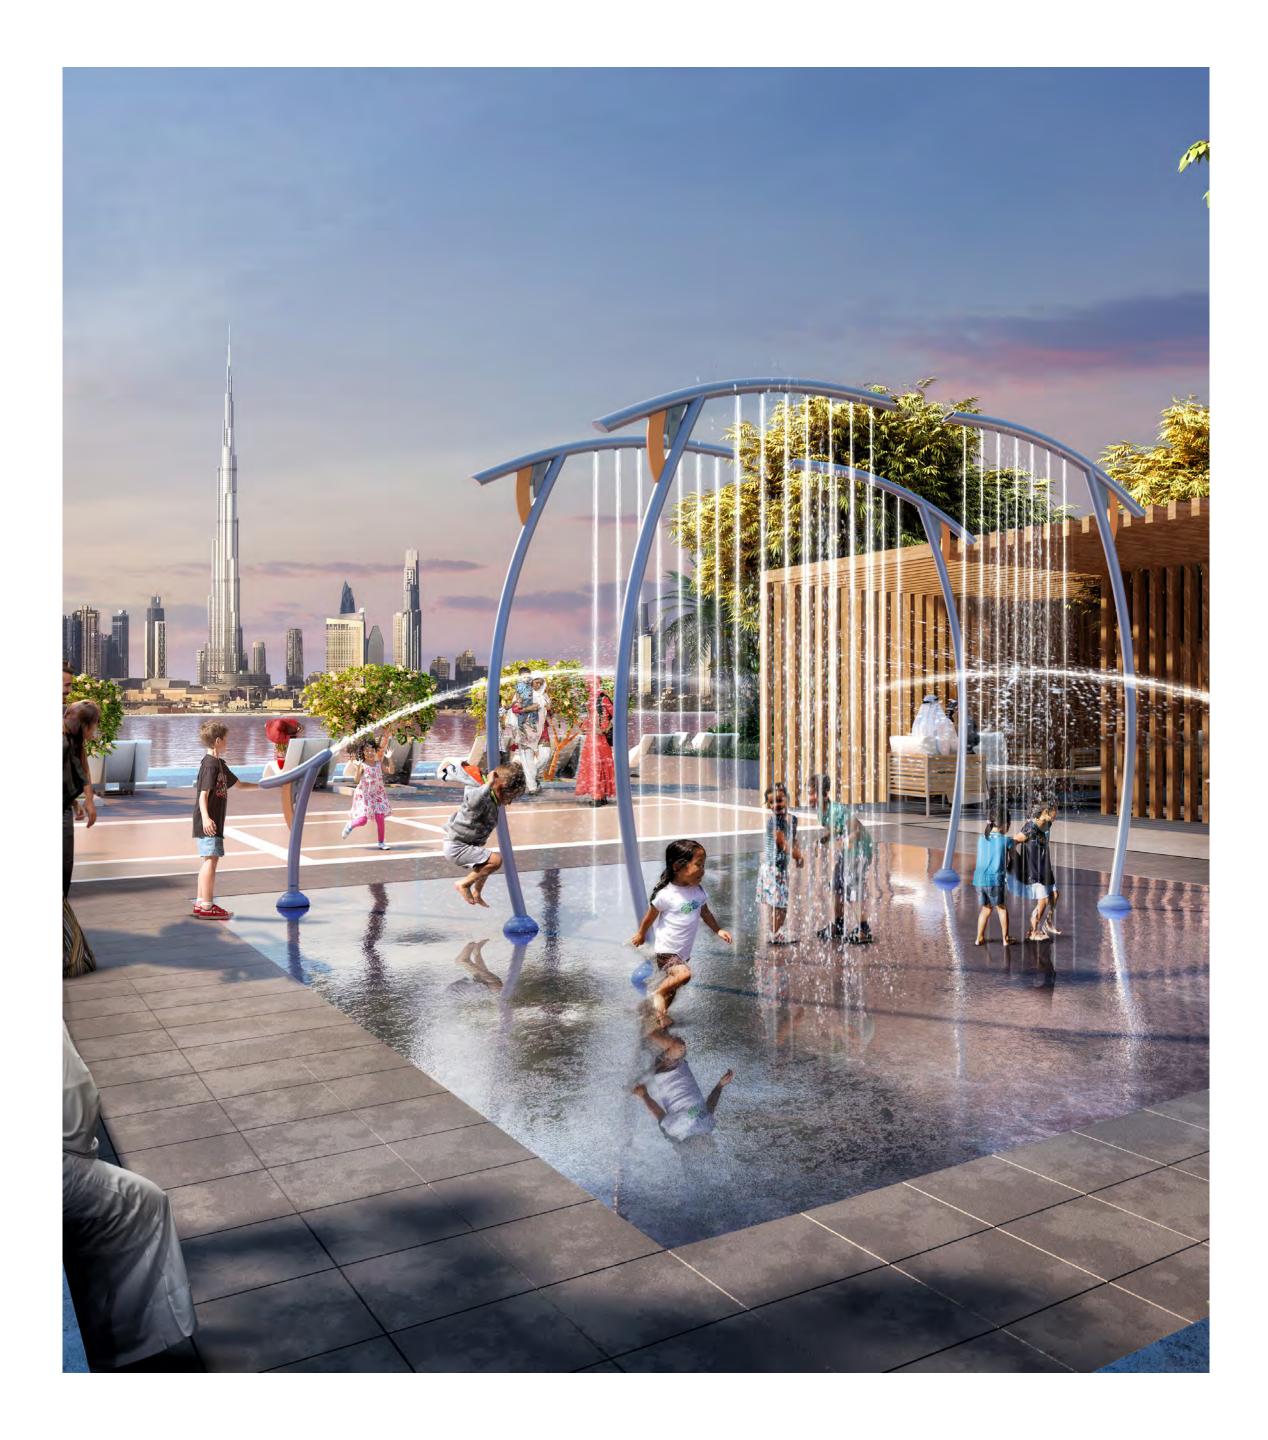

## Amenities For A 21<sup>st</sup> Century Superlife

In addition to having the finest retail and dining outlets at their doorstep, residents of The Grand will have access to a glistening infinity pool with stunning views of the ever-evolving metropolis. They will also have access to cabanas, barbecue areas, children's play areas and a gymnasium.

## An 'Urban Luxe' Theme Throughout The Community

Residents of The Grand will have countless family-friendly amenities in the vicinity that will enhance their lives to previously unimaginable levels. From living in the supremely natural surroundings of Dubai Creek, strolling through lush parklands and landscaped promenades, enjoying various leisure and entertainment venues, and taking in the cutting-edge cultural spaces, there will be something to delight everyone.