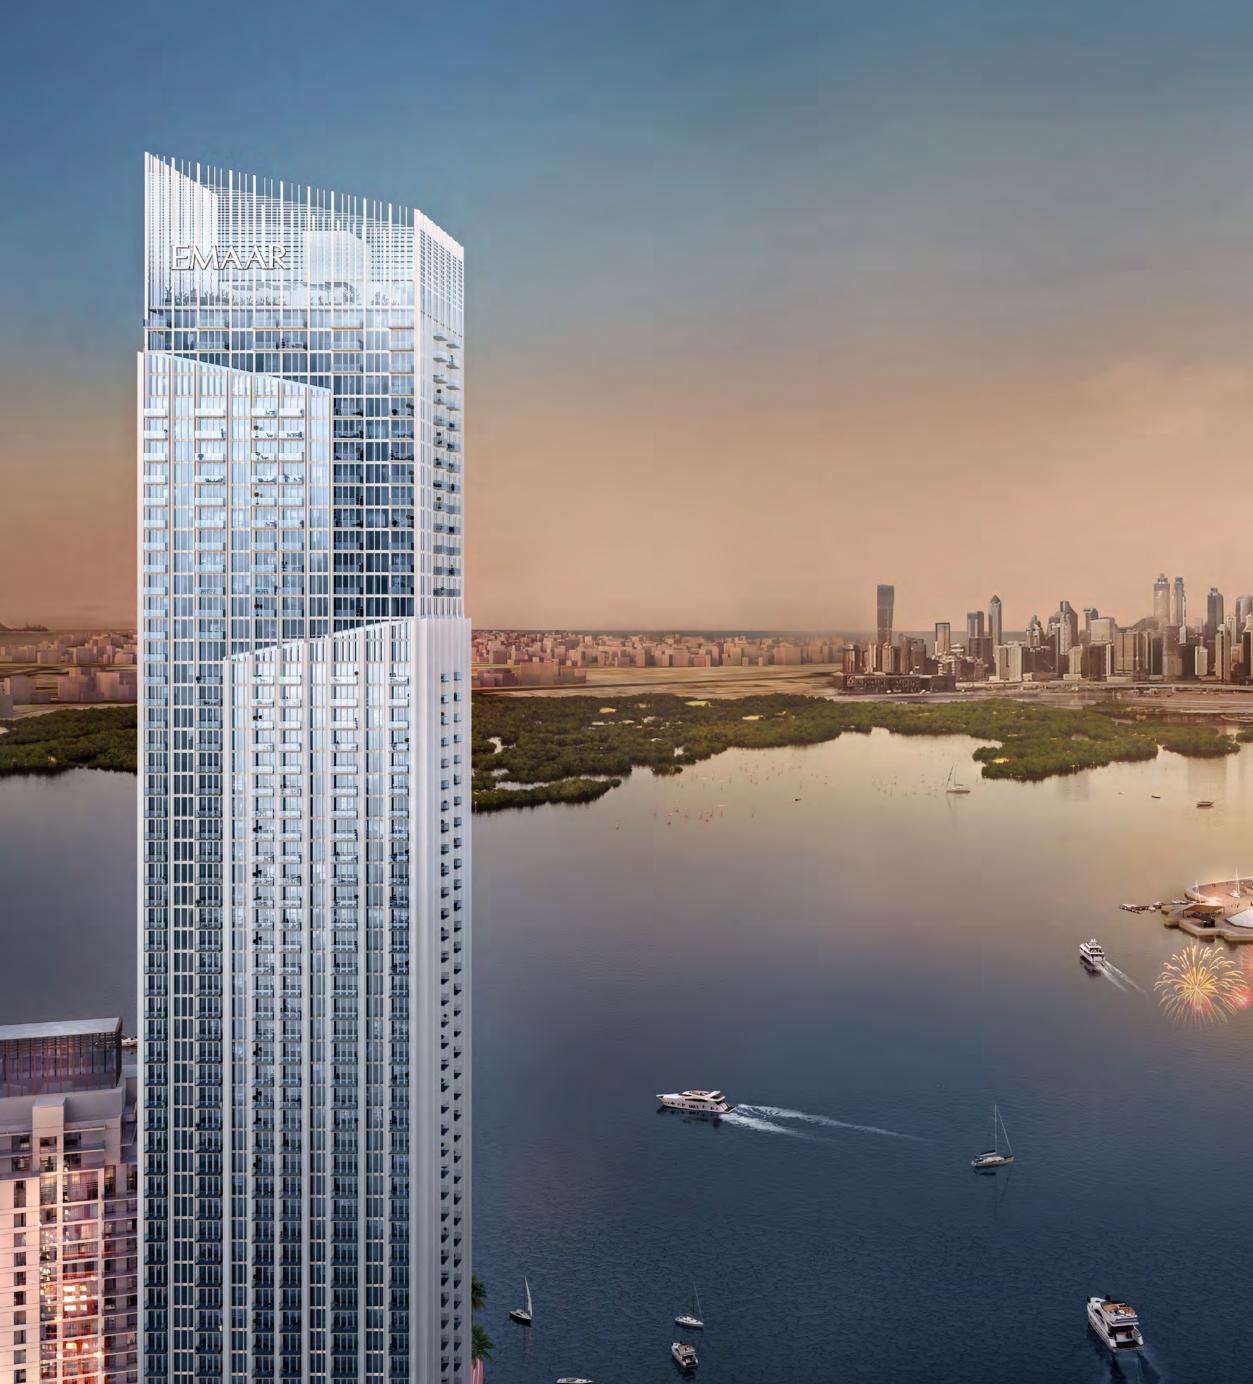

## DUBAI CREEK HARBOUR

THE GRAND

## Exceeding Expectations And Beyond Imagination

The Grand will perfectly embody the great ambition of Dubai Creek Harbour. Rising majestically from Creek Island, the 62-storey skyscraper will set a new standard for ultramodern living. Envisioned as an 'Urban Luxe' retreat, the cutting-edge waterfront skyscraper is set only steps away from the flourishing marina and vibrant promenade, spoiling the residents with boundless dining, retail and entertainment experiences.