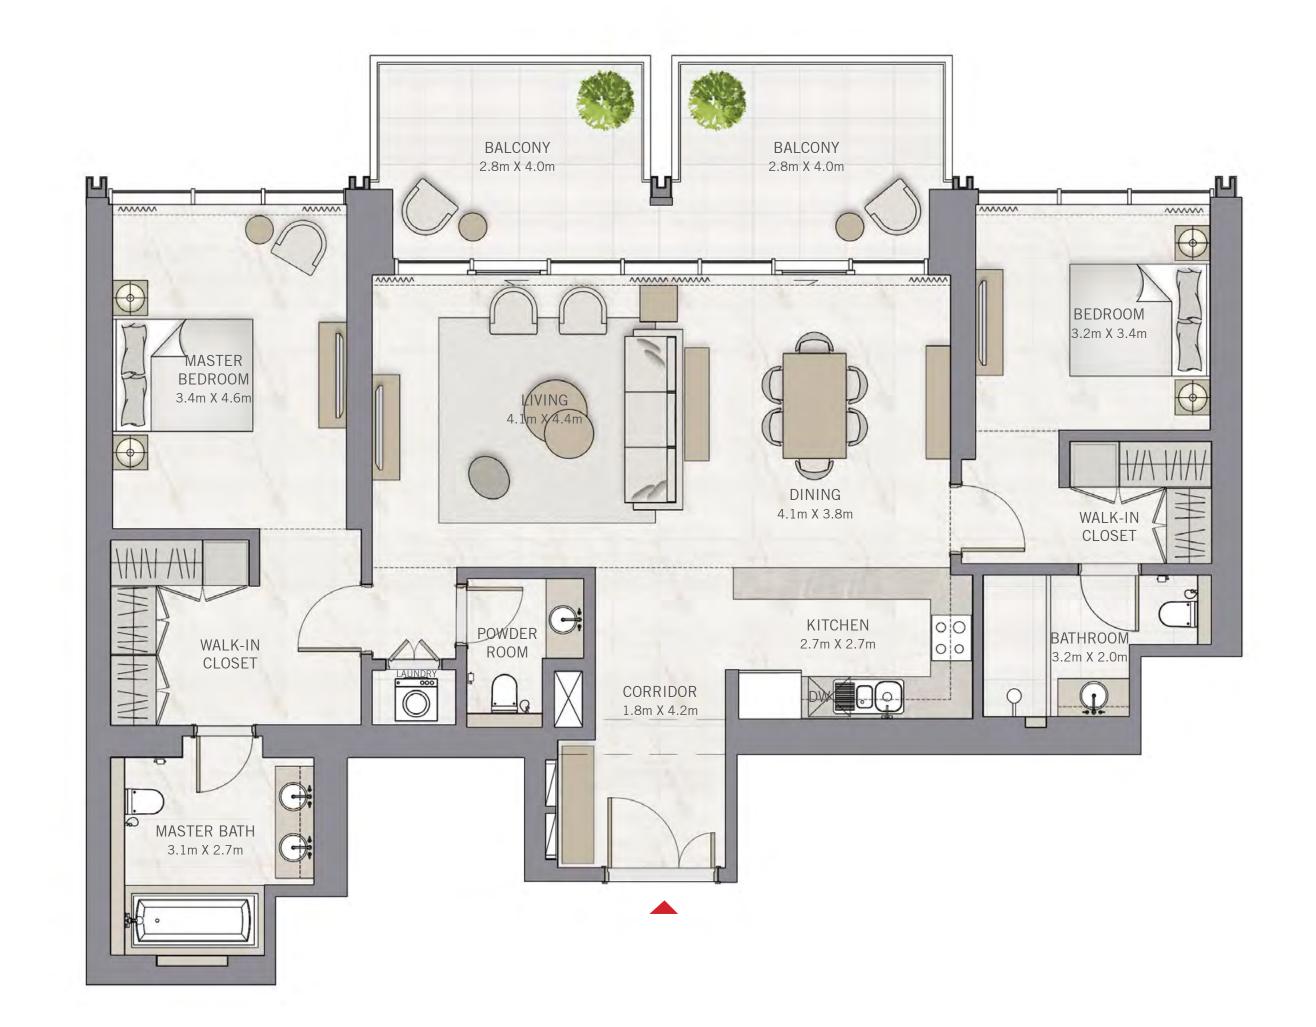

### THEGRAND

FLOOR PLANS

### 2 BEDROOM

#### UNIT 01 | LEVEL 3-23

| SUITE AREA   | 1167.88 SQ.FT. | 108.50 SQ.M. |
|--------------|----------------|--------------|
| BALCONY AREA | 147.04 SQ.FT.  | 13.66 SQ.M.  |
| TOTAL AREA   | 1314.92 SQ.FT. | 122.16 SQ.M. |