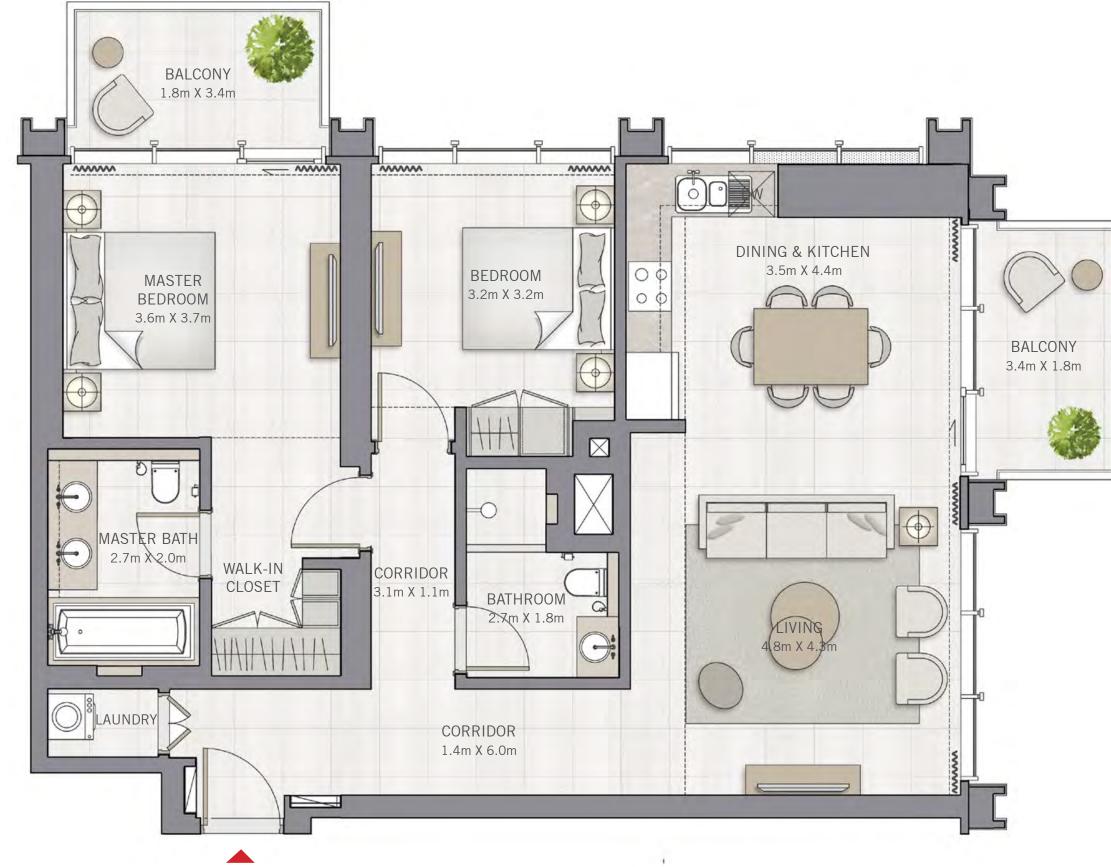

### 2 BEDROOM

#### UNIT 09 | LEVEL 3-23

| SUITE AREA   | 1095.98 SQ.FT. | 101.82 SQ.M. |
|--------------|----------------|--------------|
| BALCONY AREA | 132.07 SQ.FT.  | 12.27 SQ.M.  |
| TOTAL AREA   | 1228.05 SQ.FT. | 114.09 SQ.M. |