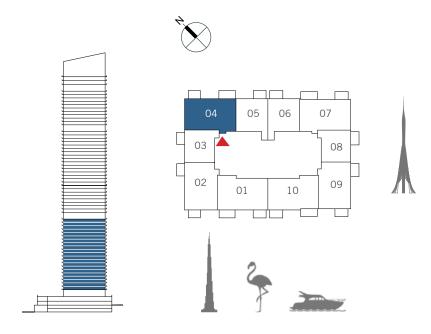

## 1 BEDROOM

#### UNIT 04 | LEVEL 02

| SUITE AREA   | 749.28 SQ.FT. | 69.61 SQ.M. |  |
|--------------|---------------|-------------|--|
| BALCONY AREA | 67.49 SQ.FT.  | 6.27 SQ.M.  |  |
| TOTAL AREA   | 816.77 SQ.FT. | 75.88 SQ.M. |  |