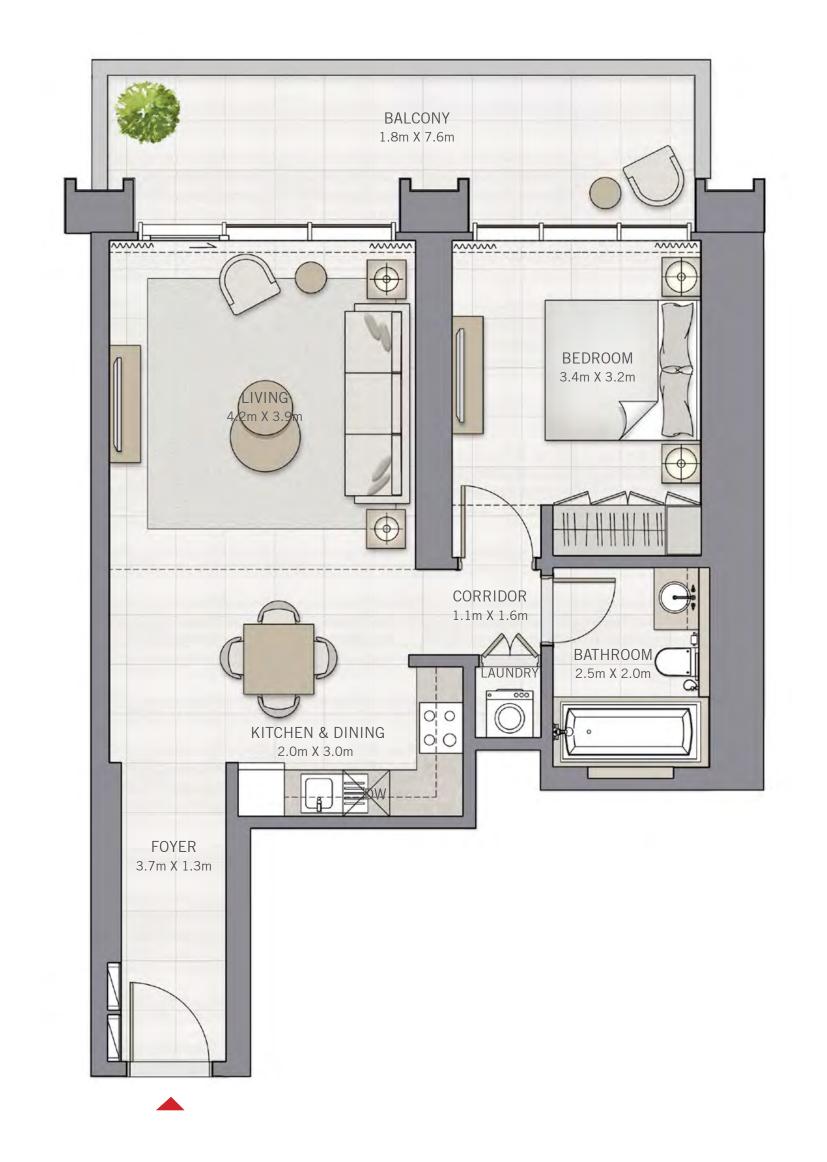

## $\overset{\text{THE}}{\mathbf{GRAND}}$

SECOND FLOOR

## 2 BEDROOM

#### UNIT 03 | LEVEL 02

| SUITE AREA   | 1090.28 SQ.FT. | 101.29 SQ.M. |
|--------------|----------------|--------------|
| BALCONY AREA | 191.71 SQ.FT.  | 17.81 SQ.M.  |
| TOTAL AREA   | 1281.99 SQ.FT. | 119.10 SQ.M. |