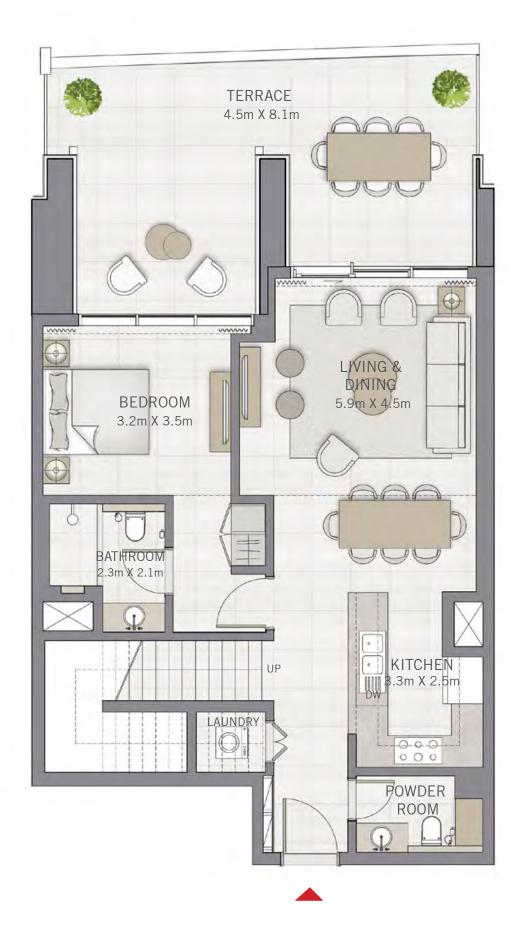

#### UNIT 01 | GROUND FLOOR & LEVEL 01-02

| Suite Area       | 1831.05 SQ.FT. | 170.11 SQ.M. |
|------------------|----------------|--------------|
| BALCONY AREA     | 374.26 SQ.FT.  | 34.77 SQ.M.  |
| ROOF GARDEN AREA | 940.66 SQ.FT.  | 87.39 SQ.M.  |
| TOTAL AREA       | 3145.97 SQ.FT. | 292.27 SQ.M. |

## $\overset{\text{THE}}{\mathbf{GRAND}}$

#### TOWNHOUSES

## 3 BEDROOM

#### UNIT 02 | GROUND FLOOR & LEVEL 01-02

| SUITE AREA       | 1822.01 SQ.FT. | 169.27 SQ.M. |
|------------------|----------------|--------------|
| BALCONY AREA     | 517.85 SQ.FT.  | 48.11 SQ.M.  |
| ROOF GARDEN AREA | 969.72 SQ.FT.  | 90.09 SQ.M.  |
| TOTAL AREA       | 3309.58 SQ.FT. | 307.47 SQ.M. |