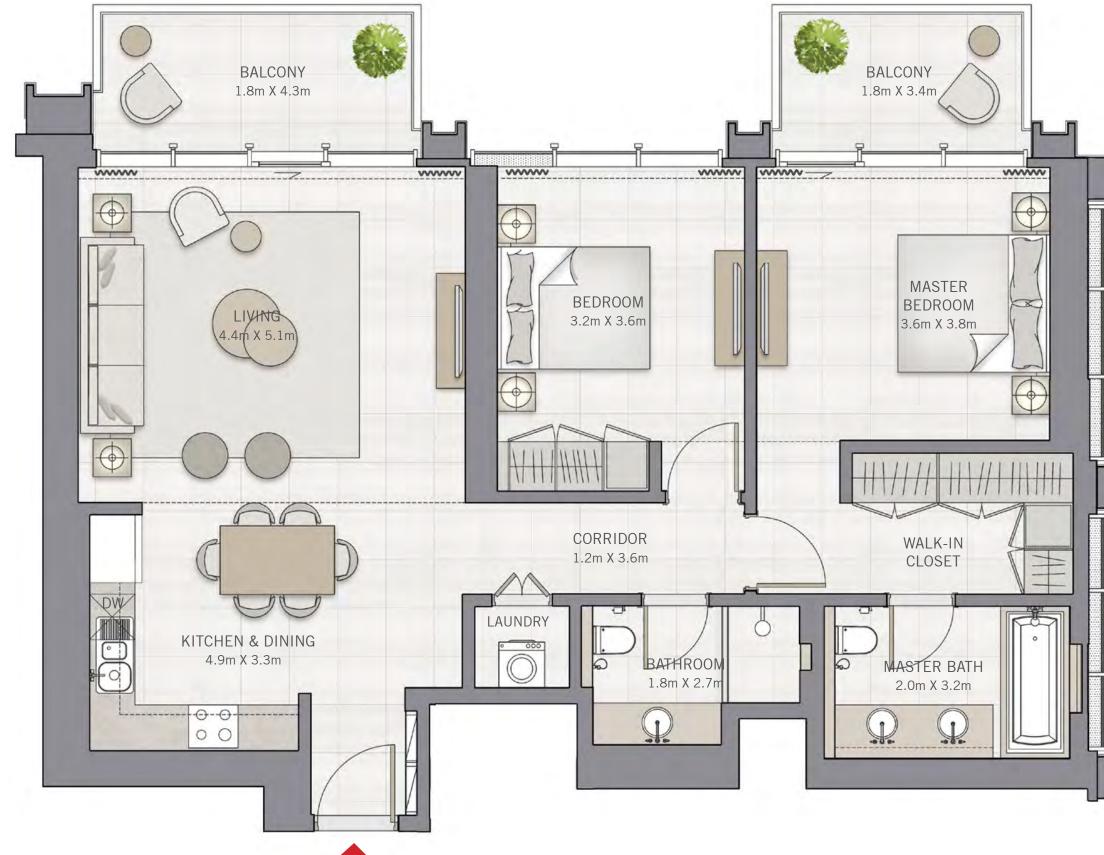

## $\overset{\text{THE}}{\mathbf{GRAND}}$

FLOOR PLANS

### 2 BEDROOM

#### UNIT 07 | LEVEL 3-23

| SUITE AREA   | 1118.16 SQ.FT. | 103.88 SQ.M. |
|--------------|----------------|--------------|
| BALCONY AREA | 149.62 SQ.FT.  | 13.90 SQ.M.  |
| TOTAL AREA   | 1267.78 SQ.FT. | 117.78 SQ.M. |