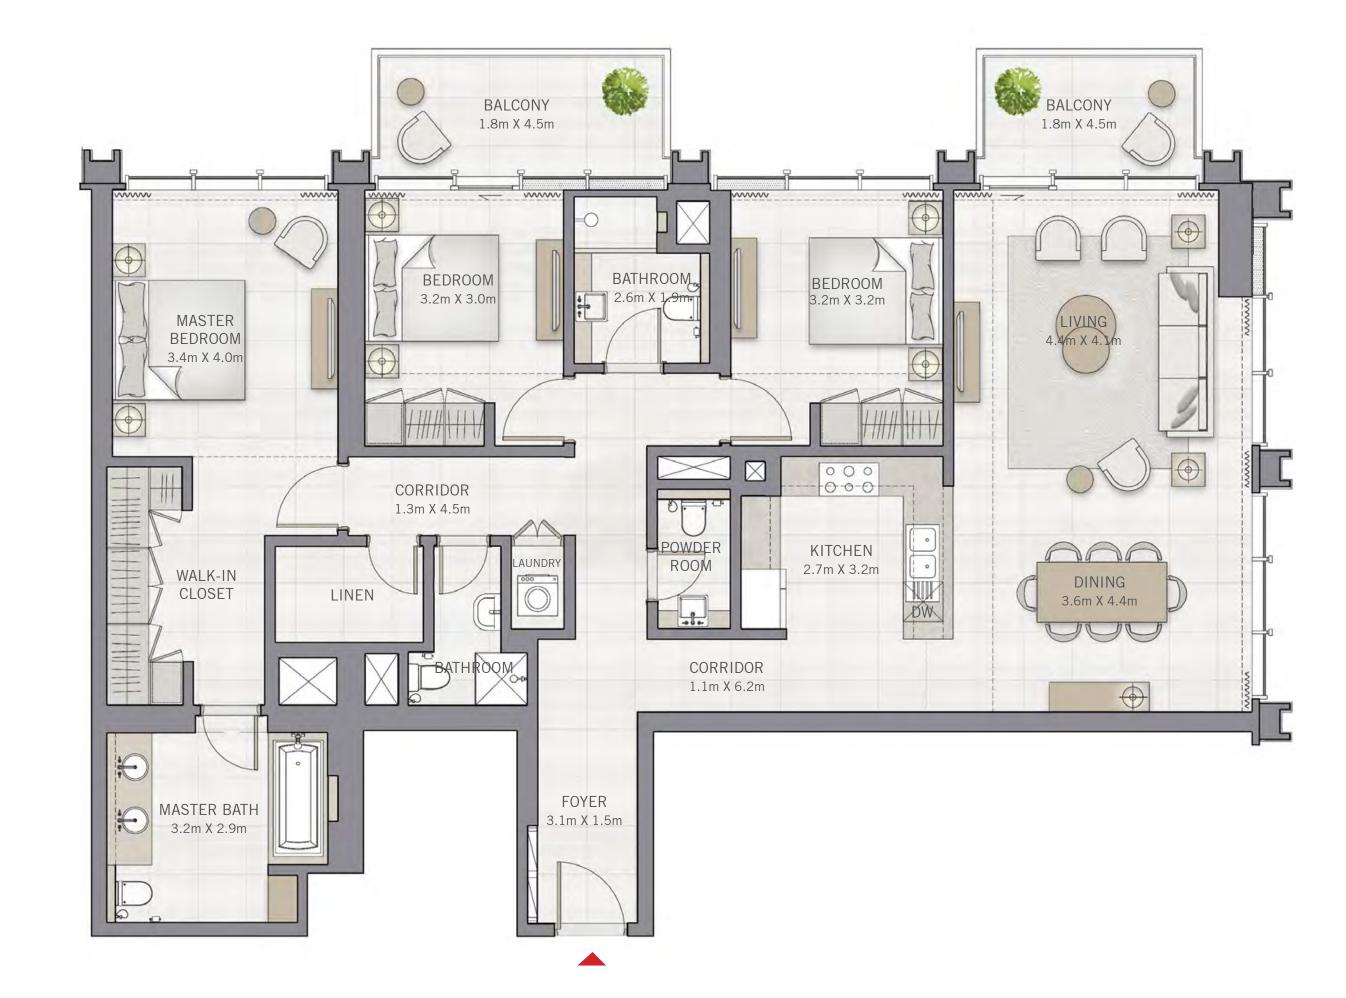

## $\overset{\text{THE}}{\mathbf{GRAND}}$

FLOOR PLANS

## 1 BEDROOM

#### UNIT 05 | LEVEL 3-23

| SUITE AREA   | 735.18 SQ.FT. | 68.30 SQ.M. |  |
|--------------|---------------|-------------|--|
| BALCONY AREA | 66.20 SQ.FT.  | 6.15 SQ.M.  |  |
| TOTAL AREA   | 801.38 SQ.FT. | 74.45 SQ.M. |  |