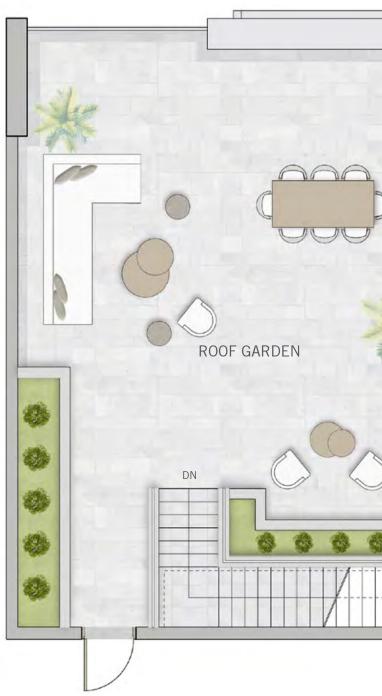

#### UNIT 01 | GROUND FLOOR & LEVEL 01-02

| Suite Area       | 1831.05 SQ.FT. | 170.11 SQ.M. |
|------------------|----------------|--------------|
| BALCONY AREA     | 374.26 SQ.FT.  | 34.77 SQ.M.  |
| ROOF GARDEN AREA | 940.66 SQ.FT.  | 87.39 SQ.M.  |
| TOTAL AREA       | 3145.97 SQ.FT. | 292.27 SQ.M. |

#### UNIT 02 | GROUND FLOOR & LEVEL 01-02

| SUITE AREA       | 1822.01 SQ.FT. | 169.27 SQ.M. |
|------------------|----------------|--------------|
| BALCONY AREA     | 517.85 SQ.FT.  | 48.11 SQ.M.  |
| ROOF GARDEN AREA | 969.72 SQ.FT.  | 90.09 SQ.M.  |
| TOTAL AREA       | 3309.58 SQ.FT. | 307.47 SQ.M. |

#### UNIT 03 | GROUND FLOOR & LEVEL 01-02

| SUITE AREA       | 1777.55 SQ.FT. | 165.14 SQ.M. |
|------------------|----------------|--------------|
| BALCONY AREA     | 494.28 SQ.FT.  | 45.92 SQ.M.  |
| ROOF GARDEN AREA | 1023.32 SQ.FT. | 95.07 SQ.M.  |
| TOTAL AREA       | 3295.15 SQ.FT. | 306.13 SQ.M. |

#### UNIT 04 | GROUND FLOOR & LEVEL 01-02

| SUITE AREA       | 1777.55 SQ.FT. | 165.14 SQ.M. |
|------------------|----------------|--------------|
| BALCONY AREA     | 456.28 SQ.FT.  | 42.39 SQ.M.  |
| ROOF GARDEN AREA | 1018.59 SQ.FT. | 94.63 SQ.M.  |
| TOTAL AREA       | 3252.42 SQ.FT. | 302.16 SQ.M. |

#### UNIT 05 | GROUND FLOOR & LEVEL 01-02

| SUITE AREA       | 1820.50 SQ.FT. | 169.13 SQ.M. |
|------------------|----------------|--------------|
| BALCONY AREA     | 431.95 SQ.FT.  | 40.13 SQ.M.  |
| ROOF GARDEN AREA | 940.66 SQ.FT.  | 87.39 SQ.M.  |
| TOTAL AREA       | 3193.11 SQ.FT. | 296.65 SQ.M. |