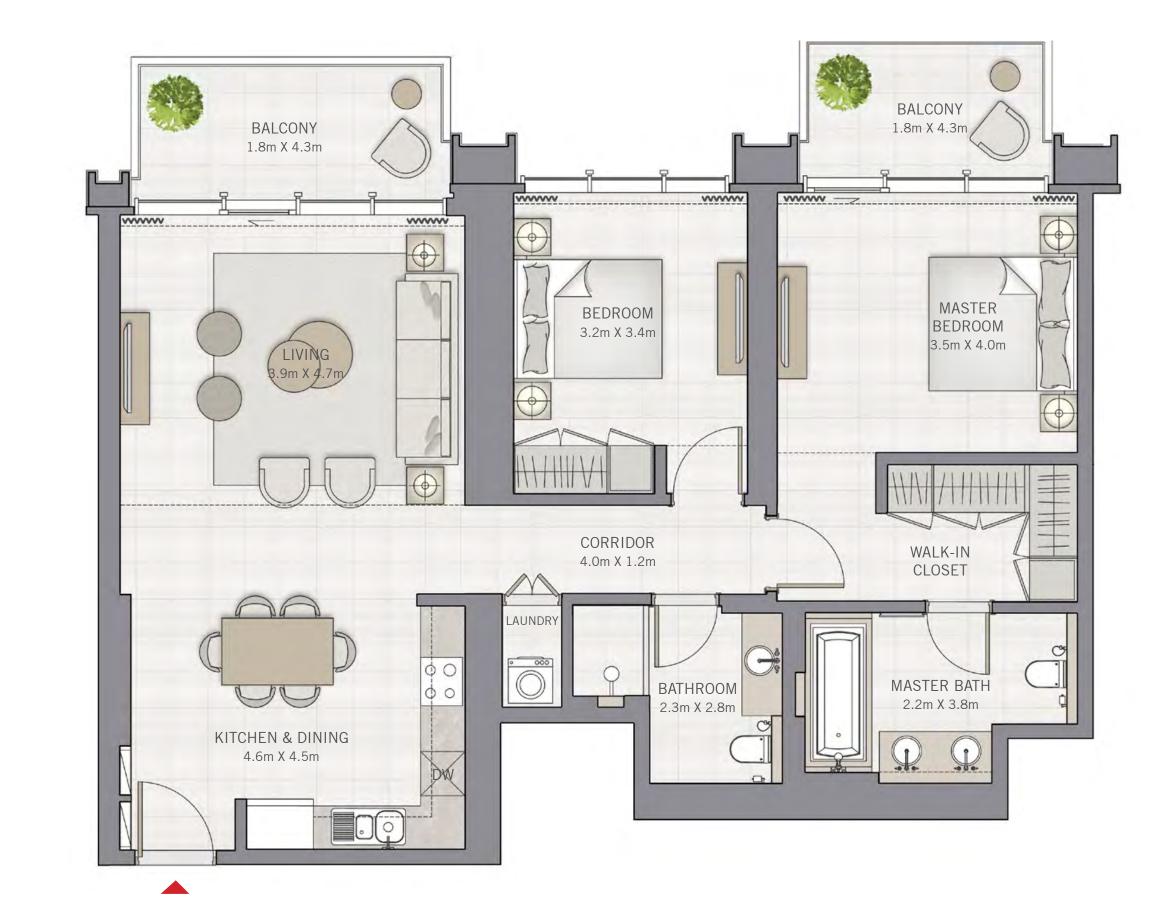

### 2 BEDROOM

#### UNIT 10 | LEVEL 3-23

| SUITE AREA   | 1153.14 SQ.FT. | 107.13 SQ.M. |
|--------------|----------------|--------------|
| BALCONY AREA | 150.16 SQ.FT.  | 13.95 SQ.M.  |
| TOTAL AREA   | 1303.30 SQ.FT. | 121.08 SQ.M. |