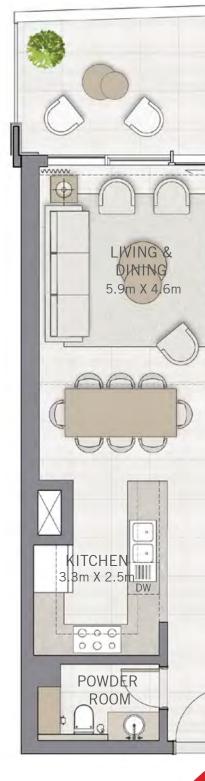

## Floor Plans

## $\overset{\text{THE}}{\mathbf{GRAND}}$

SECOND FLOOR

## 1 BEDROOM

#### UNIT 01 | LEVEL 02

| SUITE AREA   | 730.98 SQ.FT. | 67.91 SQ.M. |
|--------------|---------------|-------------|
| BALCONY AREA | 167.92 SQ.FT. | 15.60 SQ.M. |
| TOTAL AREA   | 898.90 SQ.FT. | 83.51 SQ.M. |