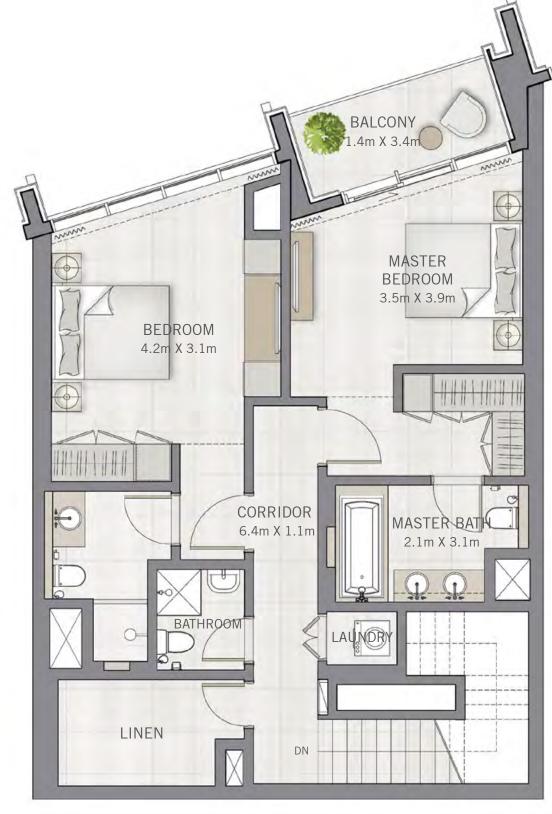

#### UNIT 03 | LEVEL 61-62

| SUITE AREA   | 1295.65 SQ.FT. | 120.37 SQ.M. |
|--------------|----------------|--------------|
| BALCONY AREA | 169.64 SQ.FT.  | 15.76 SQ.M.  |
| TOTAL AREA   | 1465.29 SQ.FT. | 136.13 SQ.M. |

FLOOR PLAN 1. All dimensions are in imperial and metric, and measured from finish to finish excluding construction tolerances. 2. All materials, dimensions, and drawings are approximate only. 3. Information is subject to change without notice, at developer's absolute discretion. 4. Actual area may vary from the stated area. 5. Drawings not to scale. 6. All images used are for illustrative purposes only and do not represent the actual size, features, specifications, fittings, and furnishings. 7. The developer reserves the right to make revisions / alterations, at it's absolute discretion, without any liability whatsoever.