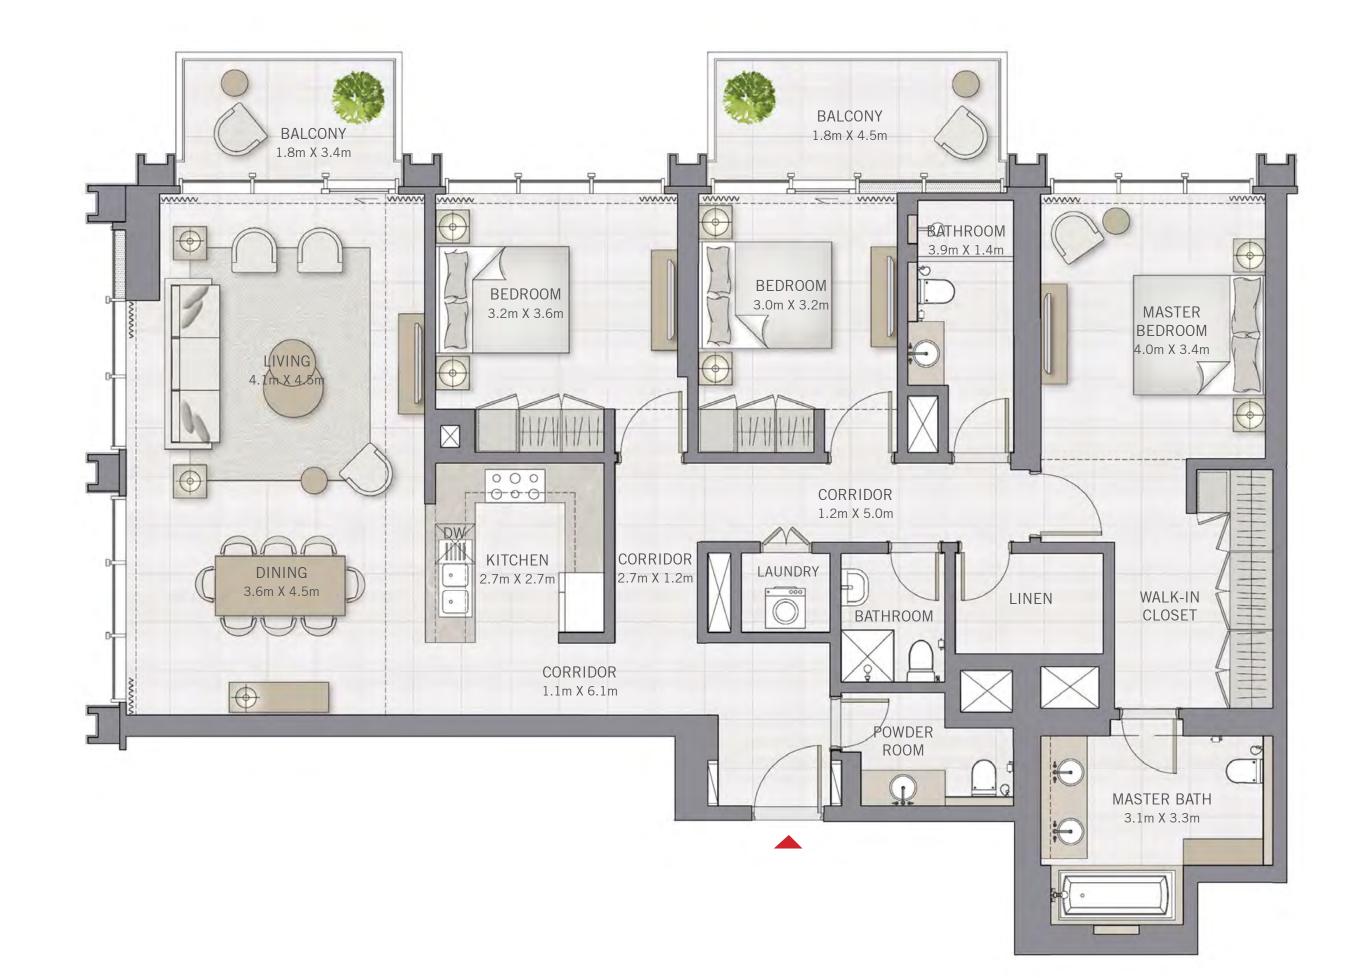

## $\overset{\text{THE}}{\mathbf{GRAND}}$

FLOOR PLANS

### 2 BEDROOM

#### UNIT 07 | LEVEL 3-23

| SUITE AREA   | 1118.16 SQ.FT. | 103.88 SQ.M. |
|--------------|----------------|--------------|
| BALCONY AREA | 149.62 SQ.FT.  | 13.90 SQ.M.  |
| TOTAL AREA   | 1267.78 SQ.FT. | 117.78 SQ.M. |