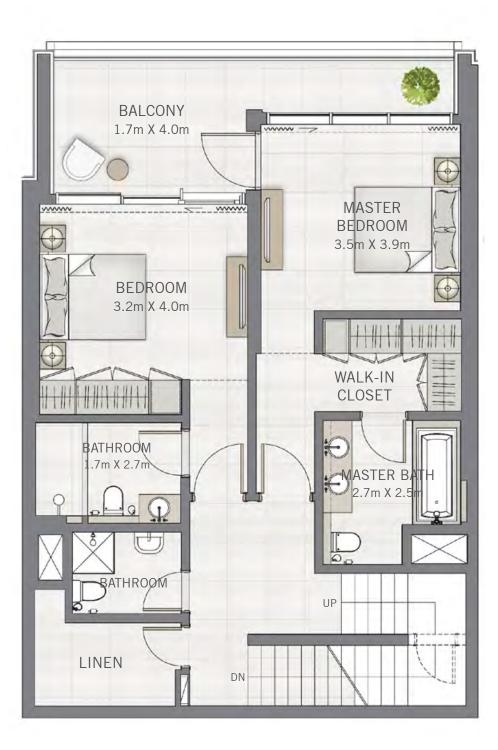

#### THE GRAND

FLOOR PLANS

## 3 BEDROOM

#### UNIT 01 | LEVEL 50-59

| SUITE AREA   | 1607.37 SQ.FT. | 149.33 SQ.M. |
|--------------|----------------|--------------|
| BALCONY AREA | 232.93 SQ.FT.  | 21.64 SQ.M.  |
| TOTAL AREA   | 1840.30 SQ.FT. | 170.97 SQ.M. |