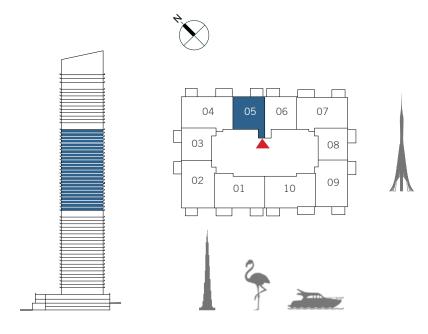

## $\overset{\text{THE}}{\mathbf{GRAND}}$

FLOOR PLANS

## 1 BEDROOM

#### UNIT 05 | LEVEL 3-23

| SUITE AREA   | 735.18 SQ.FT. | 68.30 SQ.M. |  |
|--------------|---------------|-------------|--|
| BALCONY AREA | 66.20 SQ.FT.  | 6.15 SQ.M.  |  |
| TOTAL AREA   | 801.38 SQ.FT. | 74.45 SQ.M. |  |