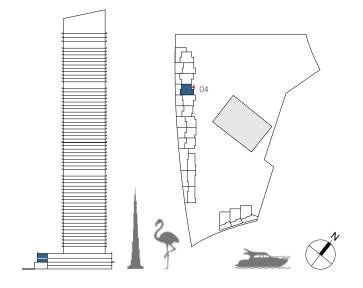

## An Ideally Positioned Haven

The Grand will be situated near the heart of the dazzling Creek Island, one of Dubai Creek Harbour's nine distinct neighbourhoods. Sitting strategically at the intersection of the waterfront between the marina and the promenade, the skyscraper will be in close proximity to both Al Khail Road and Ras Al Khor Road. Reaching Downtown Dubai will not take longer than 10 minutes, while Dubai International Airport will be a mere 15-minute drive away.

## Dubai Creek Harbour

Dubai Creek Harbour is a new world-class waterfront destination on the banks of the historic Dubai Creek and the wondrous Ras Al Khor Wildlife Sanctuary. Seamlessly integrating state-of-the-art homes with nature, this city within a city offers up a brand-new concept of 'Urban Luxe' living. In the heart of it is the Dubai Creek Tower, a global icon for the 21st century that is set to surpass the Burj Khalifa in both ambition and technology.