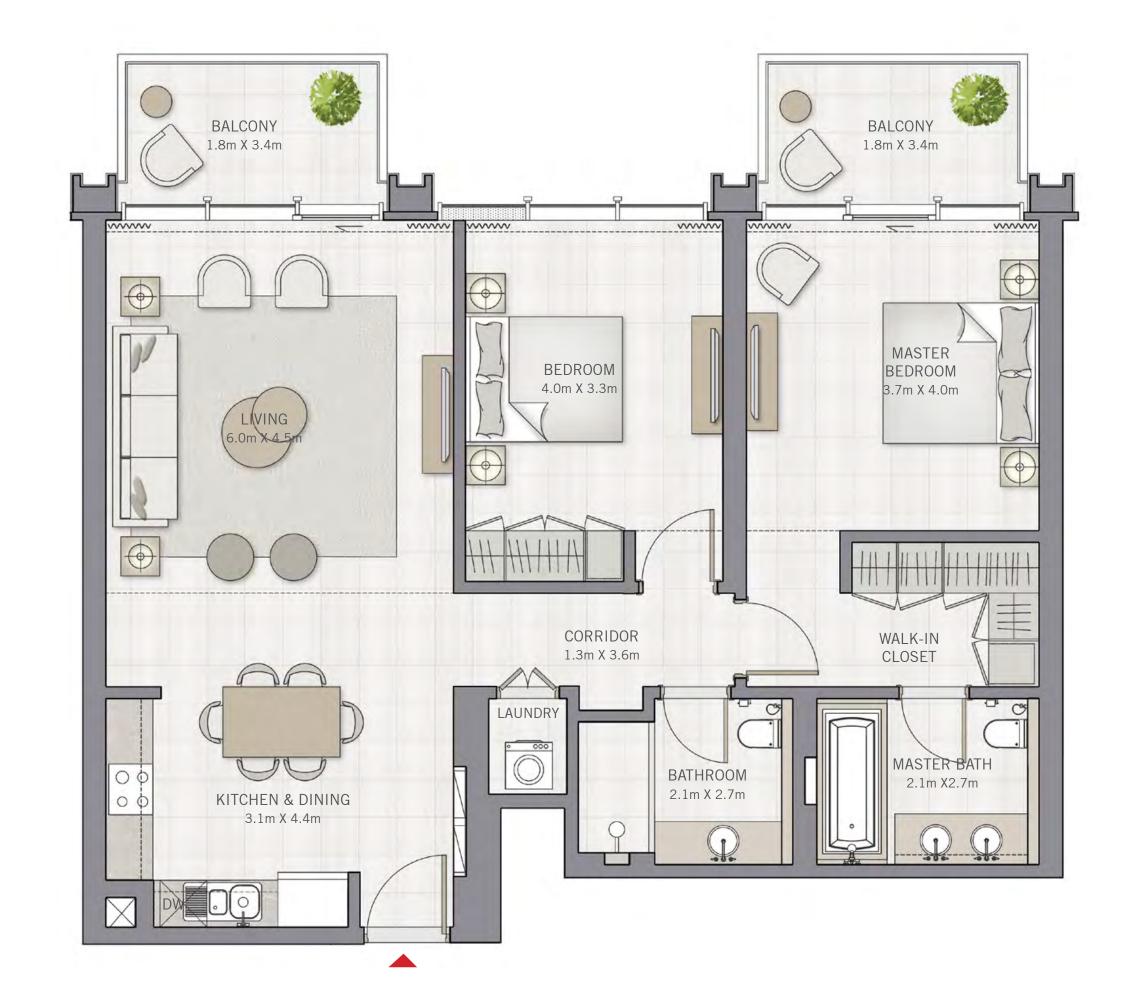

### THE GRAND

FLOOR PLANS

## 1 BEDROOM

#### UNIT 06 | LEVEL 3-23

| SUITE AREA   | 735.18 SQ.FT. | 68.30 SQ.M. |  |
|--------------|---------------|-------------|--|
| BALCONY AREA | 66.20 SQ.FT.  | 6.15 SQ.M.  |  |
| TOTAL AREA   | 801.38 SQ.FT. | 74.45 SQ.M. |  |