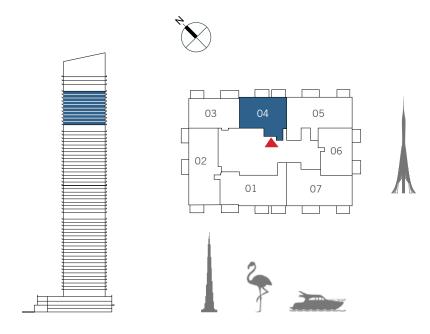

## 1 BEDROOM

#### UNIT 04 | LEVEL 02

| SUITE AREA   | 749.28 SQ.FT. | 69.61 SQ.M. |  |
|--------------|---------------|-------------|--|
| BALCONY AREA | 67.49 SQ.FT.  | 6.27 SQ.M.  |  |
| TOTAL AREA   | 816.77 SQ.FT. | 75.88 SQ.M. |  |