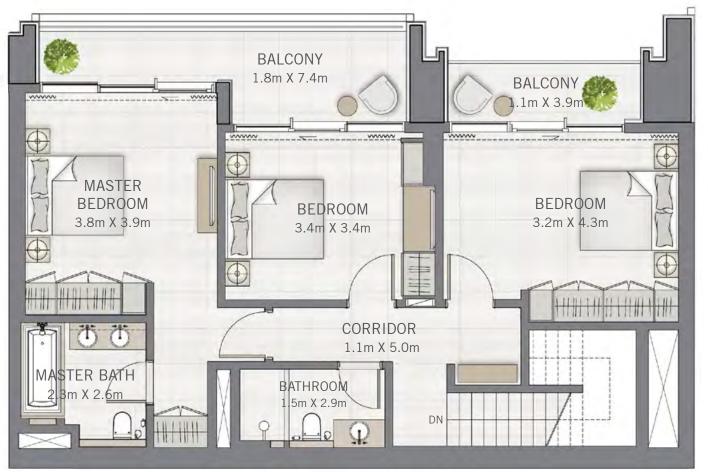

### 4 BEDROOM

#### UNIT 02 | LEVEL 61-62

| SUITE AREA   | 2627.79 SQ.FT. | 244.13 SQ.M. |
|--------------|----------------|--------------|
| BALCONY AREA | 531.52 SQ.FT.  | 49.38 SQ.M.  |
| TOTAL AREA   | 3159.31 SQ.FT. | 293.51 SQ.M. |