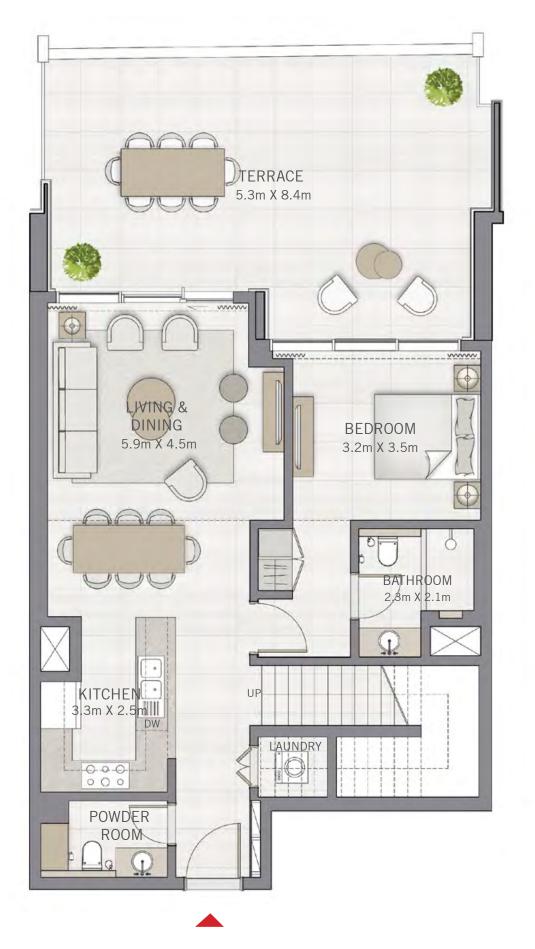

#### UNIT 01 | GROUND FLOOR & LEVEL 01-02

| Suite Area       | 1831.05 SQ.FT. | 170.11 SQ.M. |
|------------------|----------------|--------------|
| BALCONY AREA     | 374.26 SQ.FT.  | 34.77 SQ.M.  |
| ROOF GARDEN AREA | 940.66 SQ.FT.  | 87.39 SQ.M.  |
| TOTAL AREA       | 3145.97 SQ.FT. | 292.27 SQ.M. |

#### UNIT 02 | GROUND FLOOR & LEVEL 01-02

| SUITE AREA       | 1822.01 SQ.FT. | 169.27 SQ.M. |
|------------------|----------------|--------------|
| BALCONY AREA     | 517.85 SQ.FT.  | 48.11 SQ.M.  |
| ROOF GARDEN AREA | 969.72 SQ.FT.  | 90.09 SQ.M.  |
| TOTAL AREA       | 3309.58 SQ.FT. | 307.47 SQ.M. |

#### UNIT 03 | GROUND FLOOR & LEVEL 01-02

| SUITE AREA       | 1777.55 SQ.FT. | 165.14 SQ.M. |
|------------------|----------------|--------------|
| BALCONY AREA     | 494.28 SQ.FT.  | 45.92 SQ.M.  |
| ROOF GARDEN AREA | 1023.32 SQ.FT. | 95.07 SQ.M.  |
| TOTAL AREA       | 3295.15 SQ.FT. | 306.13 SQ.M. |

#### UNIT 04 | GROUND FLOOR & LEVEL 01-02

| SUITE AREA       | 1777.55 SQ.FT. | 165.14 SQ.M. |
|------------------|----------------|--------------|
| BALCONY AREA     | 456.28 SQ.FT.  | 42.39 SQ.M.  |
| ROOF GARDEN AREA | 1018.59 SQ.FT. | 94.63 SQ.M.  |
| TOTAL AREA       | 3252.42 SQ.FT. | 302.16 SQ.M. |

#### UNIT 05 | GROUND FLOOR & LEVEL 01-02

| SUITE AREA       | 1820.50 SQ.FT. | 169.13 SQ.M. |
|------------------|----------------|--------------|
| BALCONY AREA     | 431.95 SQ.FT.  | 40.13 SQ.M.  |
| ROOF GARDEN AREA | 940.66 SQ.FT.  | 87.39 SQ.M.  |
| TOTAL AREA       | 3193.11 SQ.FT. | 296.65 SQ.M. |