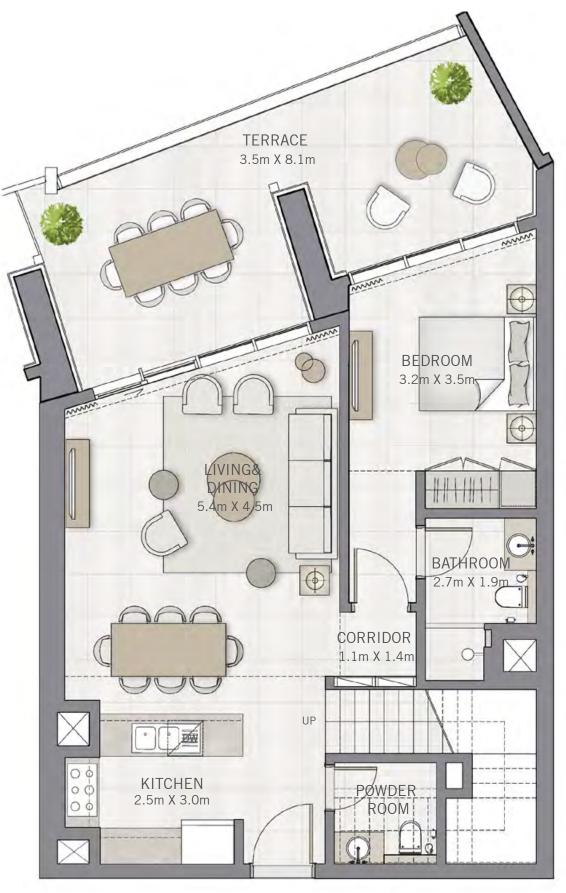

## 2 BEDROOM

#### UNIT 03 | LEVEL 02

| SUITE AREA   | 1090.28 SQ.FT. | 101.29 SQ.M. |
|--------------|----------------|--------------|
| BALCONY AREA | 191.71 SQ.FT.  | 17.81 SQ.M.  |
| TOTAL AREA   | 1281.99 SQ.FT. | 119.10 SQ.M. |