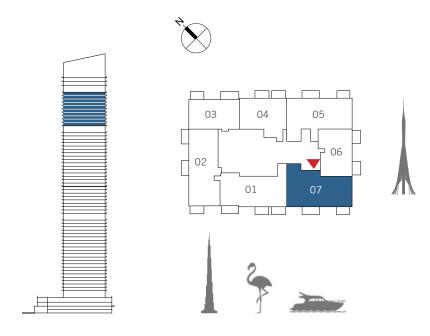

## $\overset{\text{THE}}{\mathbf{GRAND}}$

FLOOR PLANS

### 2 BEDROOM

#### UNIT 07 | LEVEL 3-23

| SUITE AREA   | 1118.16 SQ.FT. | 103.88 SQ.M. |
|--------------|----------------|--------------|
| BALCONY AREA | 149.62 SQ.FT.  | 13.90 SQ.M.  |
| TOTAL AREA   | 1267.78 SQ.FT. | 117.78 SQ.M. |