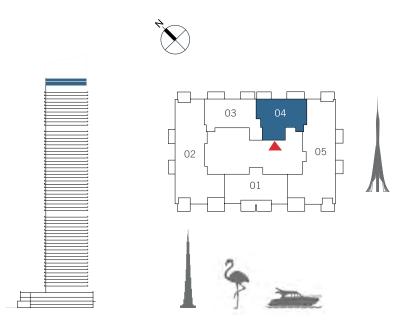

## An Ideally Positioned Haven

The Grand will be situated near the heart of the dazzling Creek Island, one of Dubai Creek Harbour's nine distinct neighbourhoods. Sitting strategically at the intersection of the waterfront between the marina and the promenade, the skyscraper will be in close proximity to both Al Khail Road and Ras Al Khor Road. Reaching Downtown Dubai will not take longer than 10 minutes, while Dubai International Airport will be a mere 15-minute drive away.

#### UNIT 04 | LEVEL 02

| SUITE AREA   | 749.28 SQ.FT. | 69.61 SQ.M. |  |
|--------------|---------------|-------------|--|
| BALCONY AREA | 67.49 SQ.FT.  | 6.27 SQ.M.  |  |
| TOTAL AREA   | 816.77 SQ.FT. | 75.88 SQ.M. |  |