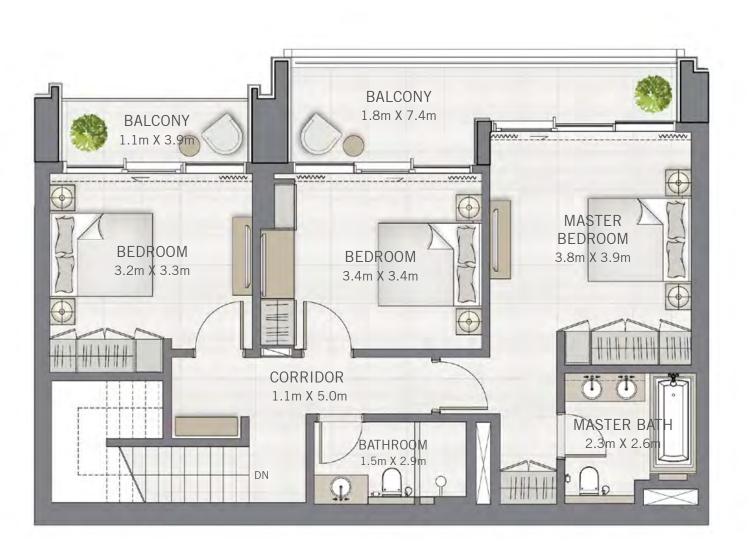

### 4 BEDROOM

#### UNIT 02 | LEVEL 61-62

| SUITE AREA   | 2627.79 SQ.FT. | 244.13 SQ.M. |
|--------------|----------------|--------------|
| BALCONY AREA | 531.52 SQ.FT.  | 49.38 SQ.M.  |
| TOTAL AREA   | 3159.31 SQ.FT. | 293.51 SQ.M. |