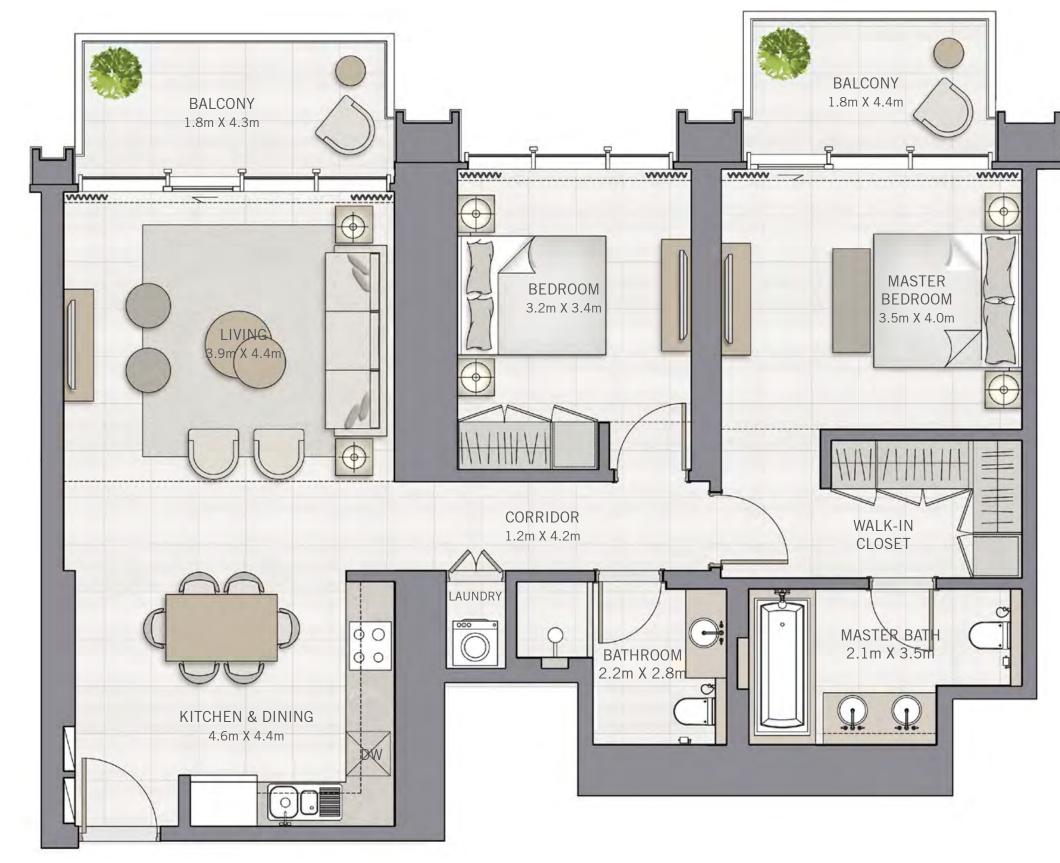

#### UNIT 01 | LEVEL 25-48

| SUITE AREA   | 1182.31 SQ.FT. | 109.84 SQ.M. |
|--------------|----------------|--------------|
| BALCONY AREA | 147.04 SQ.FT.  | 13.66 SQ.M.  |
| TOTAL AREA   | 1329.35 SQ.FT. | 123.50 SQ.M. |

### 2 BEDROOM

### UNIT 02 | LEVEL 25-48

| Suite Area   | 1123.75 SQ.FT. | 104.40 SQ.M. |  |
|--------------|----------------|--------------|--|
| BALCONY AREA | 121.09 SQ.FT.  | 11.25 SQ.M.  |  |
| TOTAL AREA   | 1244.84 SQ.FT. | 115.65 SQ.M. |  |