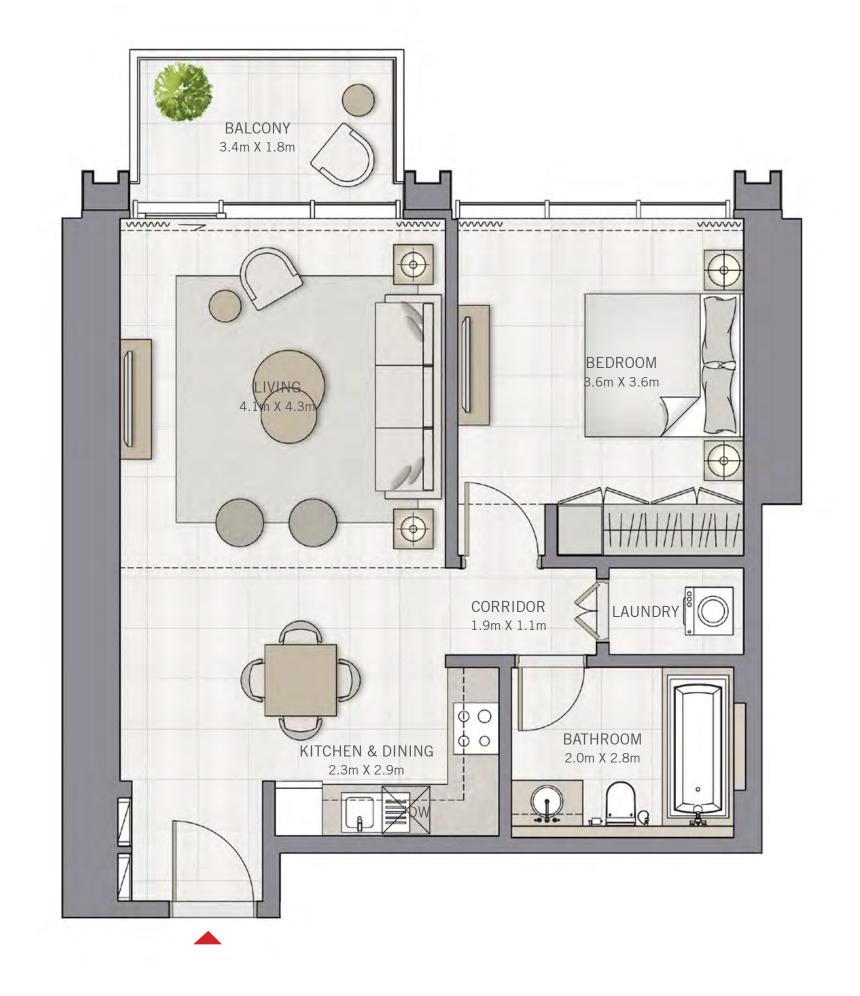

## $\overset{\text{THE}}{\mathbf{GRAND}}$

SECOND FLOOR

## 1 BEDROOM

#### UNIT 02 | LEVEL 02

| SUITE AREA   | 730.98 SQ.FT. | 67.91 SQ.M. |
|--------------|---------------|-------------|
| BALCONY AREA | 173.94 SQ.FT. | 16.16 SQ.M. |
| TOTAL AREA   | 904.92 SQ.FT. | 84.07 SQ.M. |