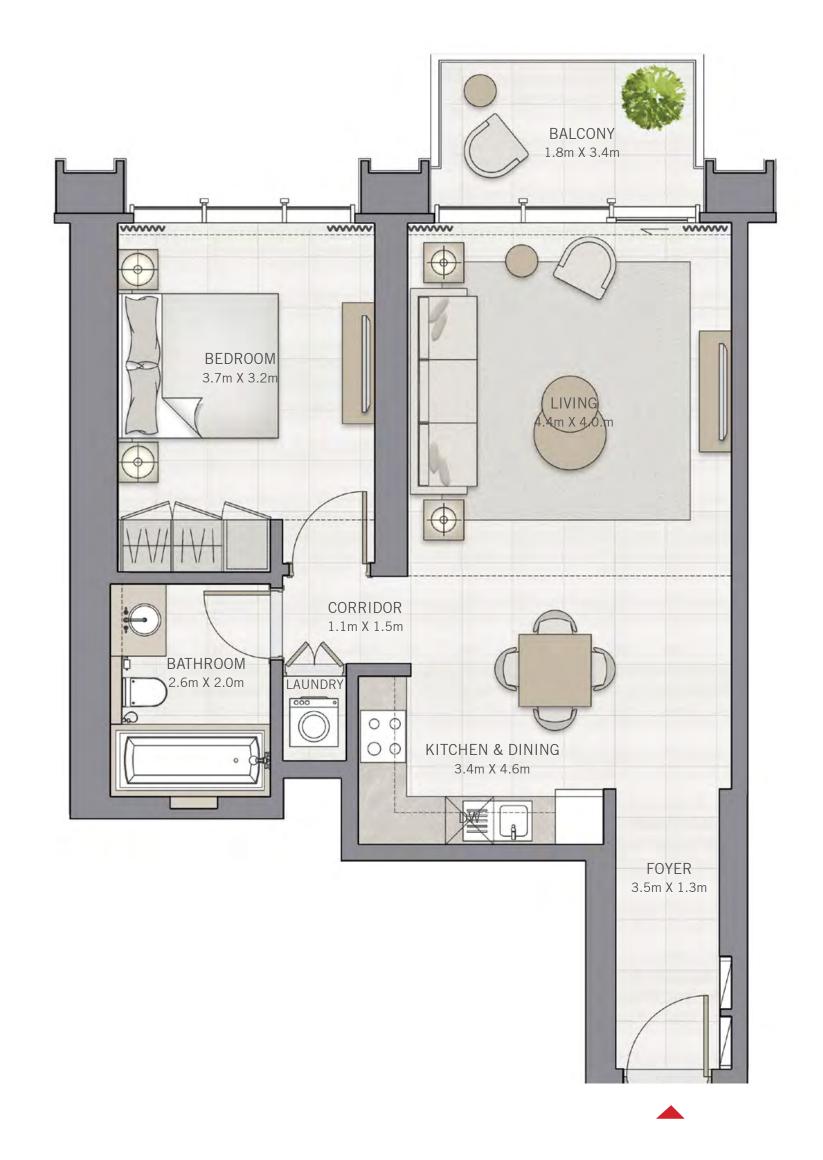

## $\overset{\text{THE}}{\mathbf{GRAND}}$

FLOOR PLANS

## 1 BEDROOM

#### UNIT 05 | LEVEL 3-23

| SUITE AREA   | 735.18 SQ.FT. | 68.30 SQ.M. |  |
|--------------|---------------|-------------|--|
| BALCONY AREA | 66.20 SQ.FT.  | 6.15 SQ.M.  |  |
| TOTAL AREA   | 801.38 SQ.FT. | 74.45 SQ.M. |  |