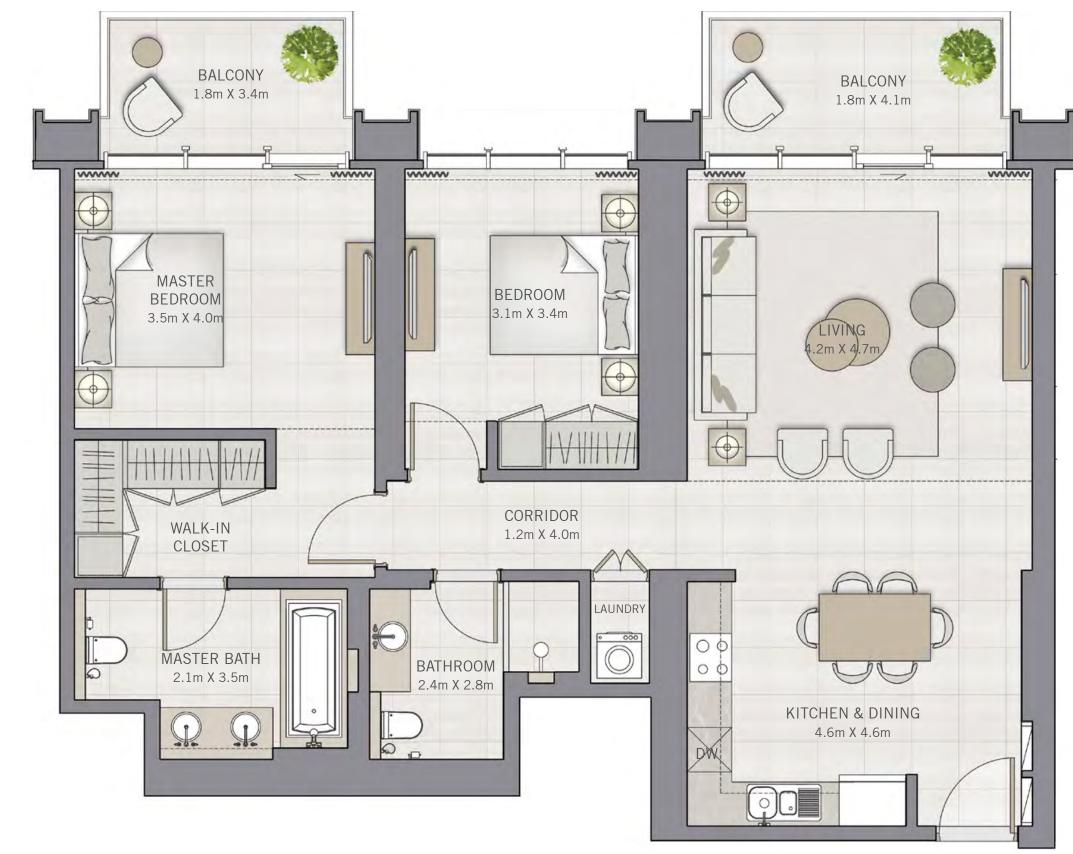

#### UNIT 01 | LEVEL 3-23

| SUITE AREA   | 1167.88 SQ.FT. | 108.50 SQ.M. |
|--------------|----------------|--------------|
| BALCONY AREA | 147.04 SQ.FT.  | 13.66 SQ.M.  |
| TOTAL AREA   | 1314.92 SQ.FT. | 122.16 SQ.M. |