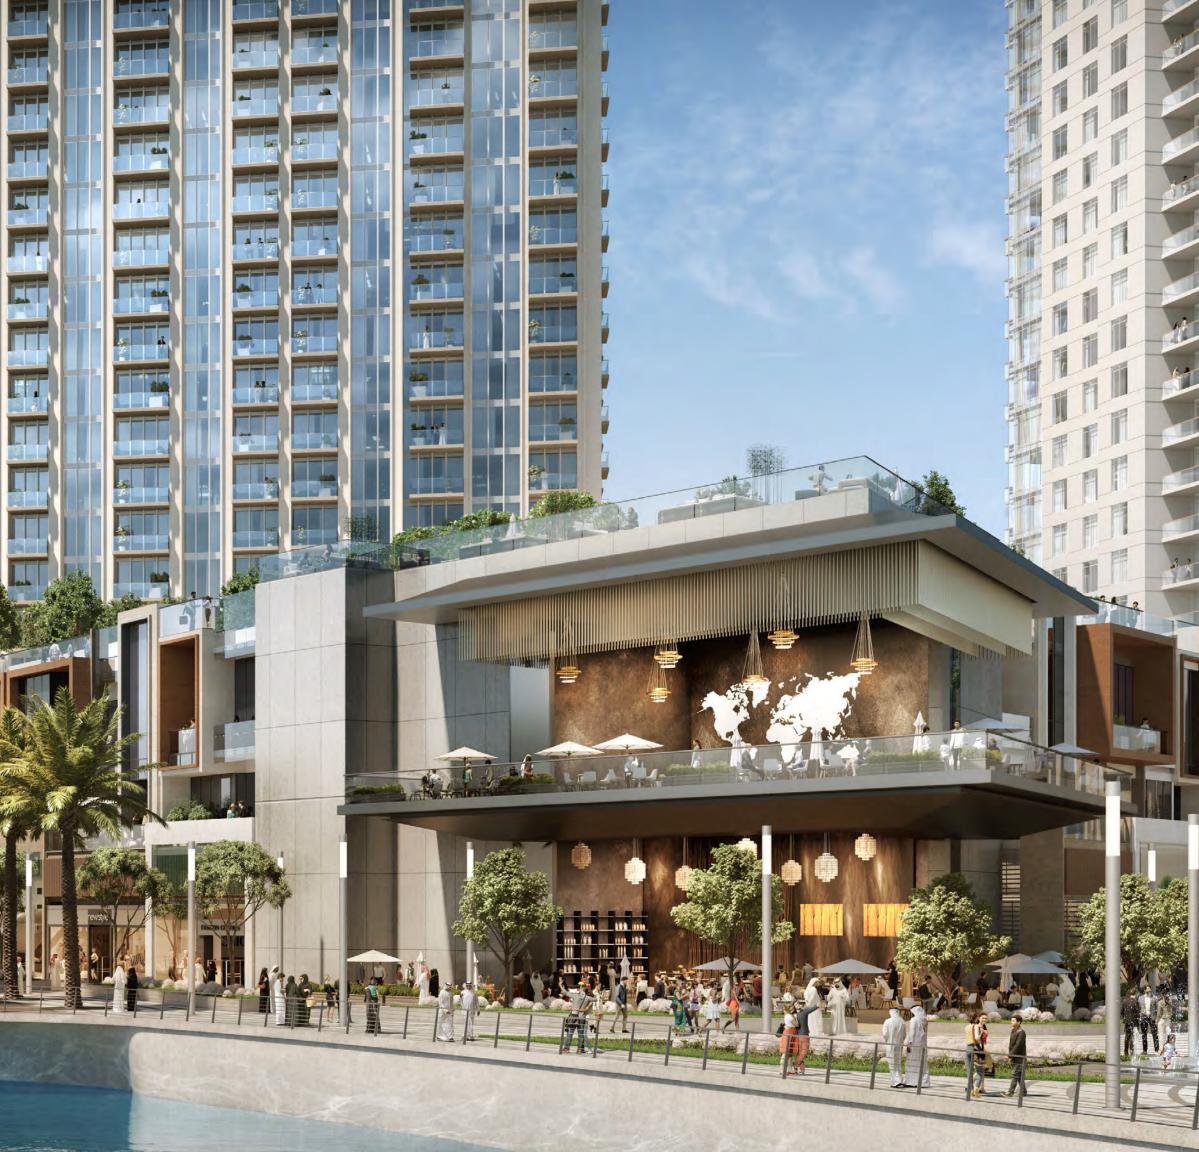

## Exceeding Expectations And Beyond Imagination

The Grand will perfectly embody the great ambition of Dubai Creek Harbour. Rising majestically from Creek Island, the 62-storey skyscraper will set a new standard for ultramodern living. Envisioned as an 'Urban Luxe' retreat, the cutting-edge waterfront skyscraper is set only steps away from the flourishing marina and vibrant promenade, spoiling the residents with boundless dining, retail and entertainment experiences.

## Live Life In A Futuristic Riviera

The Grand will overlook the Dubai Creek Harbour marina and the waterfront promenade, giving residents direct access to the world of yachting, as well as a healthy pedestrian-friendly lifestyle. The marina will be a happening destination known for its spectacle and diverse shopping, dining, leisure and nightlife venues. The promenade will be buzzing with cosmopolitan life on beautifully landscaped pedestrian sidewalks brimming with retail outlets.

## An 'Urban Luxe' Theme Throughout The Community

Residents of The Grand will have countless family-friendly amenities in the vicinity that will enhance their lives to previously unimaginable levels. From living in the supremely natural surroundings of Dubai Creek, strolling through lush parklands and landscaped promenades, enjoying various leisure and entertainment venues, and taking in the cutting-edge cultural spaces, there will be something to delight everyone.