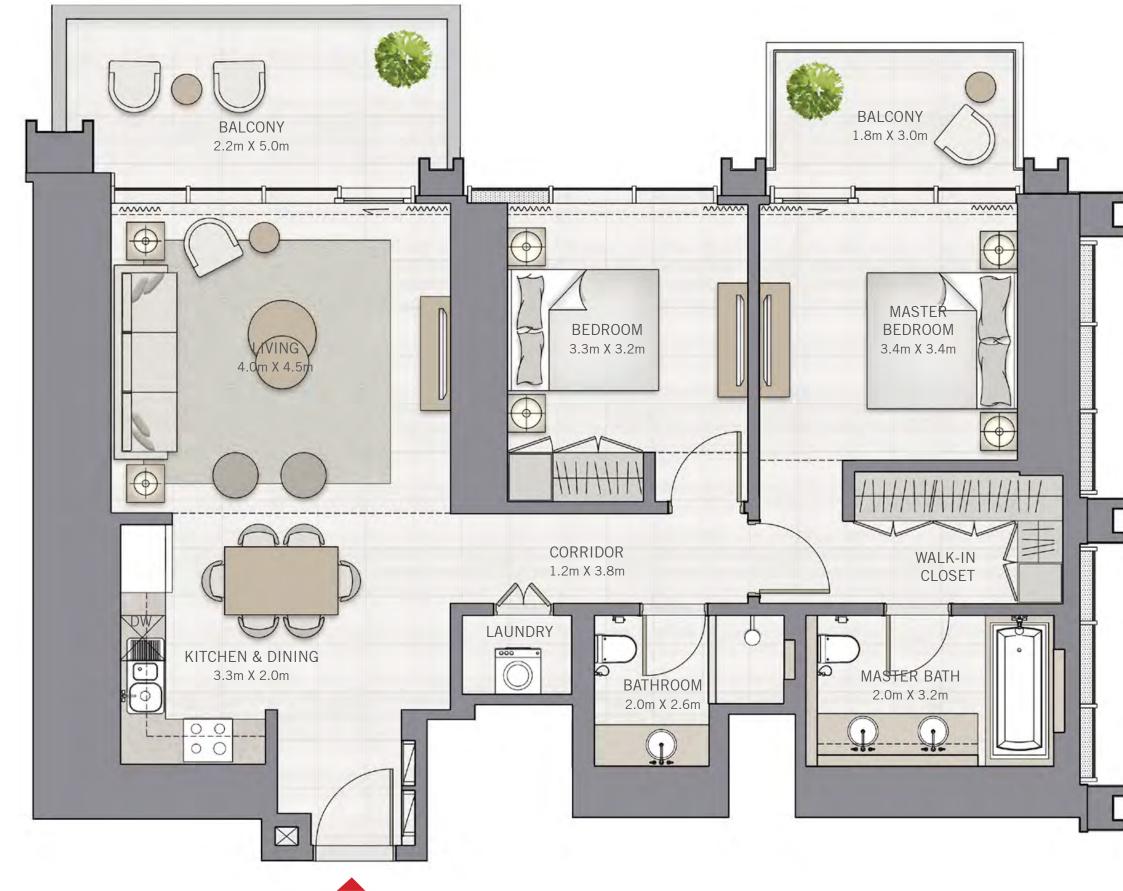

### THE GRAND

SECOND FLOOR

## 1 BEDROOM

#### UNIT 04 | LEVEL 02

| SUITE AREA   | 749.28 SQ.FT. | 69.61 SQ.M. |  |
|--------------|---------------|-------------|--|
| BALCONY AREA | 67.49 SQ.FT.  | 6.27 SQ.M.  |  |
| TOTAL AREA   | 816.77 SQ.FT. | 75.88 SQ.M. |  |