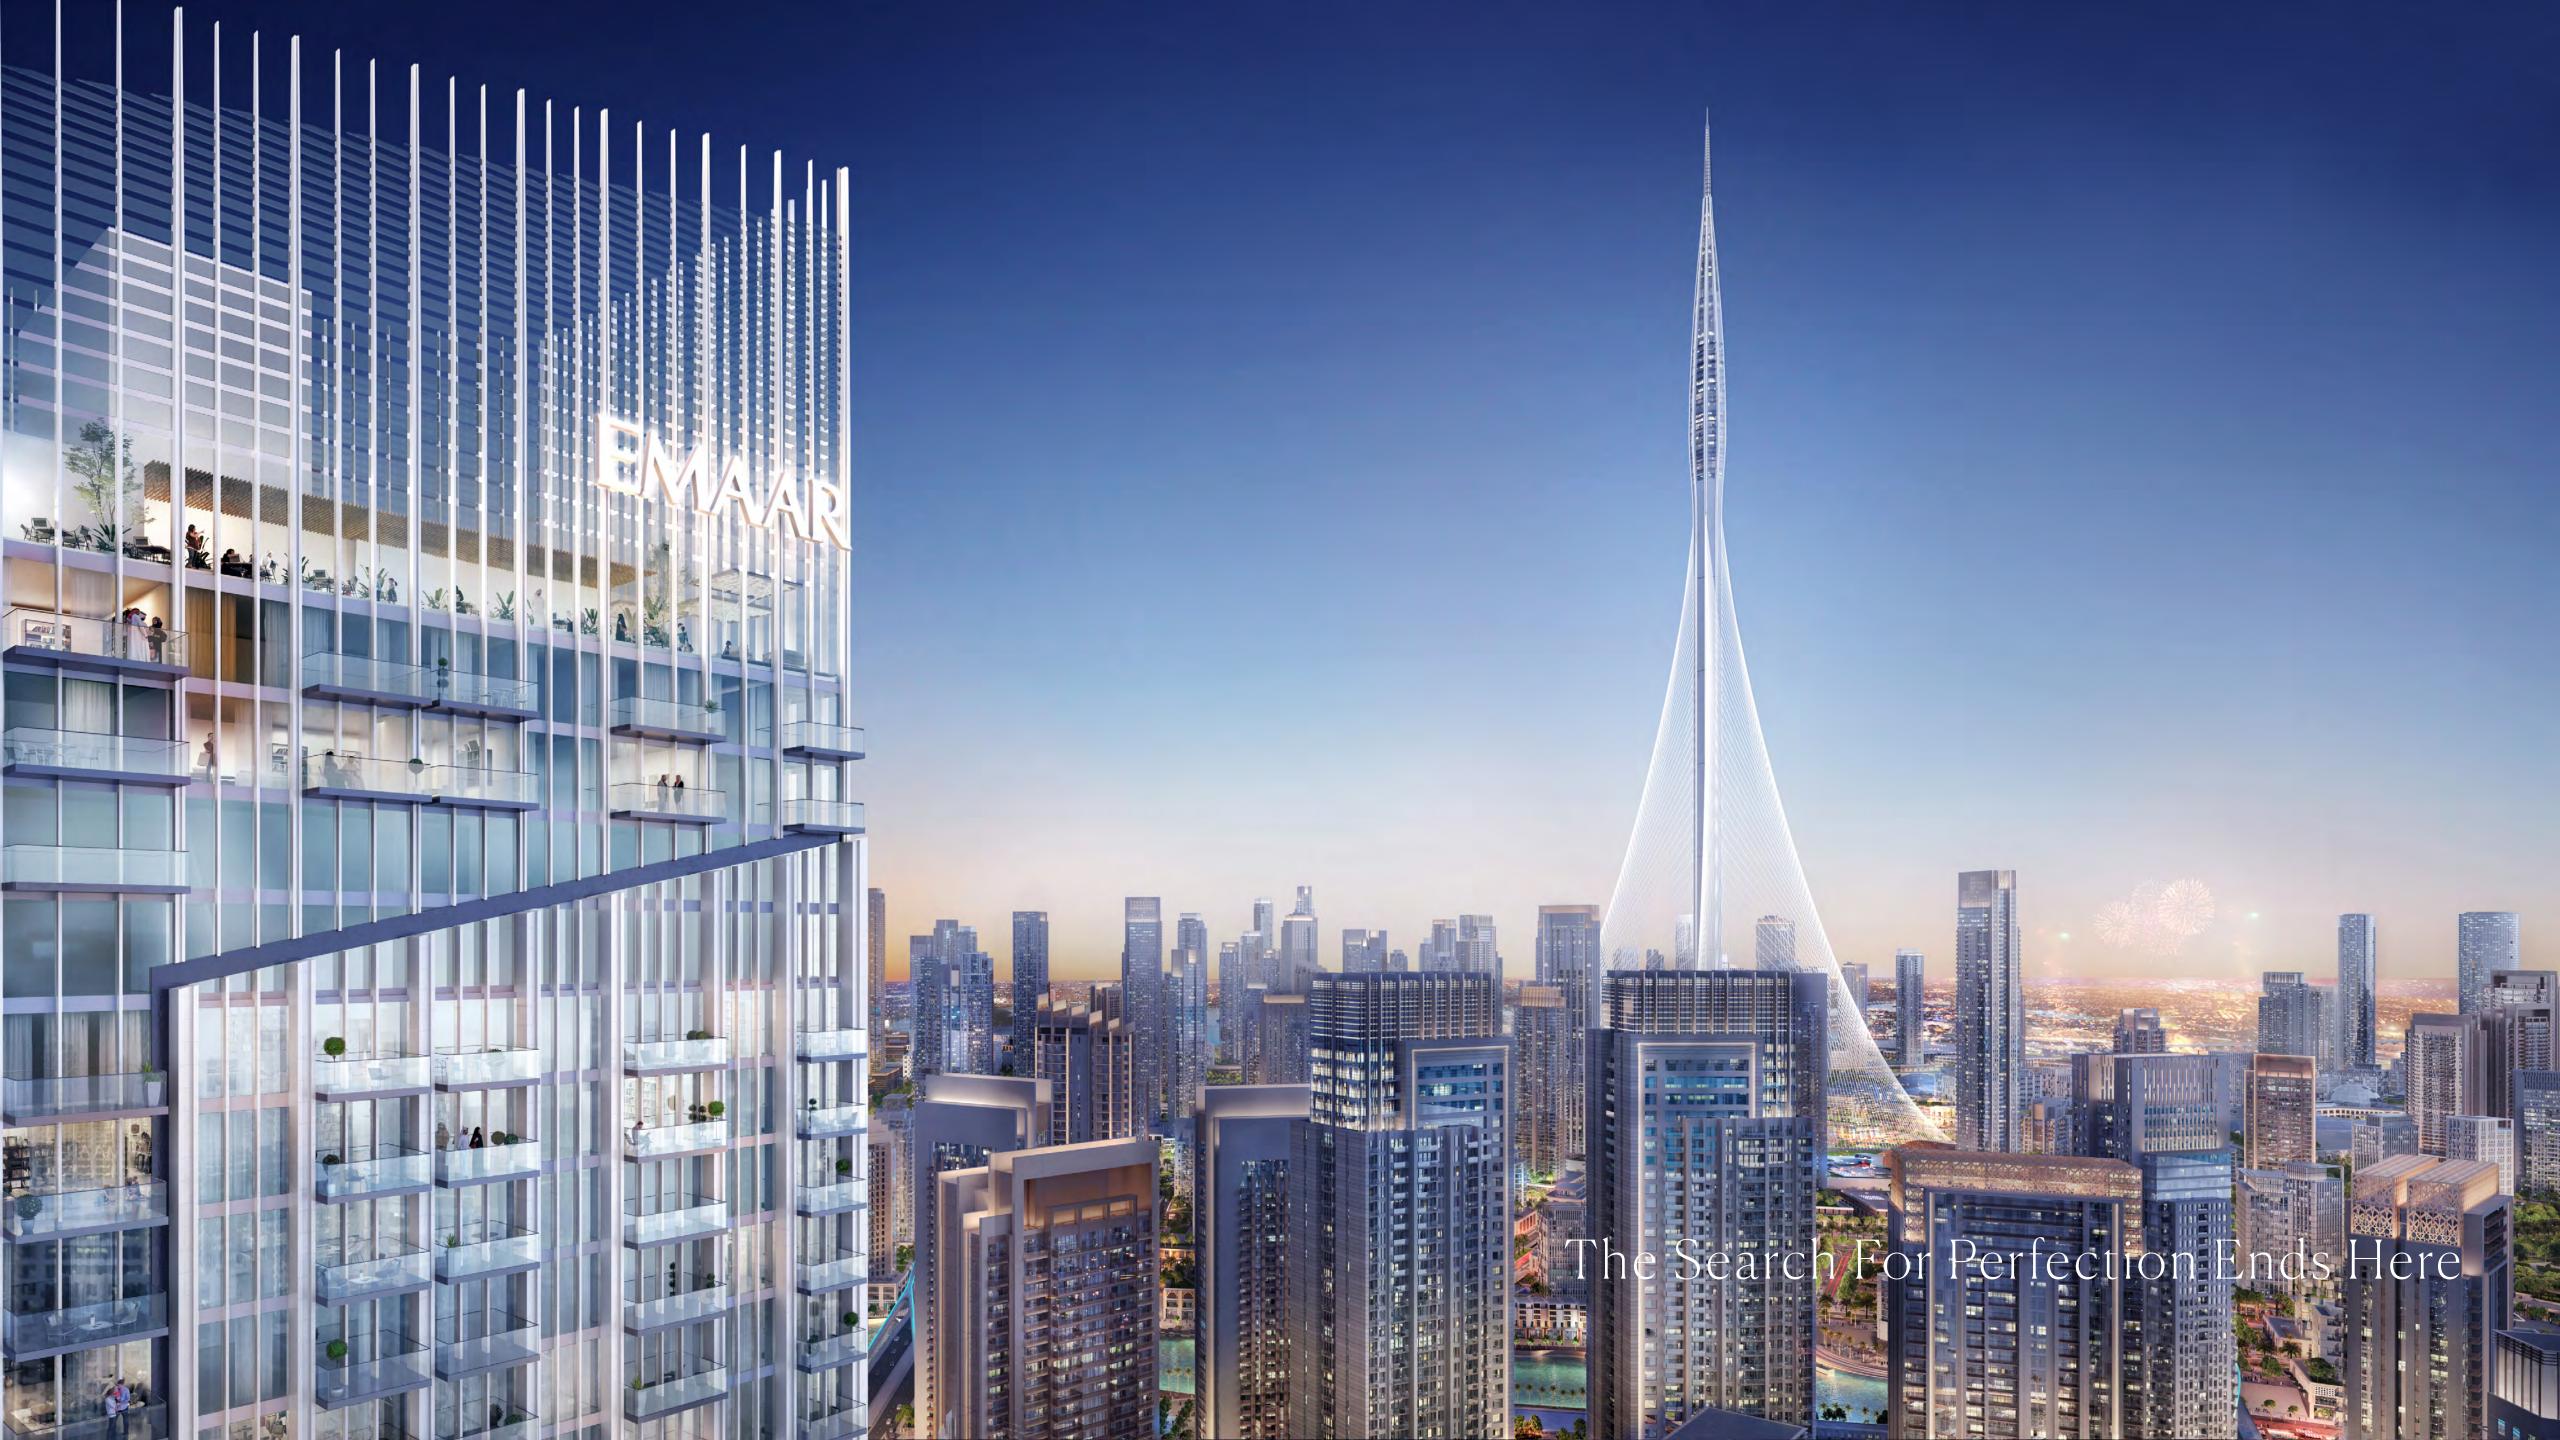

## Dubai Creek Harbour

Dubai Creek Harbour is a new world-class waterfront destination on the banks of the historic Dubai Creek and the wondrous Ras Al Khor Wildlife Sanctuary. Seamlessly integrating state-of-the-art homes with nature, this city within a city offers up a brand-new concept of 'Urban Luxe' living. In the heart of it is the Dubai Creek Tower, a global icon for the 21st century that is set to surpass the Burj Khalifa in both ambition and technology.

## Exceeding Expectations And Beyond Imagination

The Grand will perfectly embody the great ambition of Dubai Creek Harbour. Rising majestically from Creek Island, the 62-storey skyscraper will set a new standard for ultramodern living. Envisioned as an 'Urban Luxe' retreat, the cutting-edge waterfront skyscraper is set only steps away from the flourishing marina and vibrant promenade, spoiling the residents with boundless dining, retail and entertainment experiences.