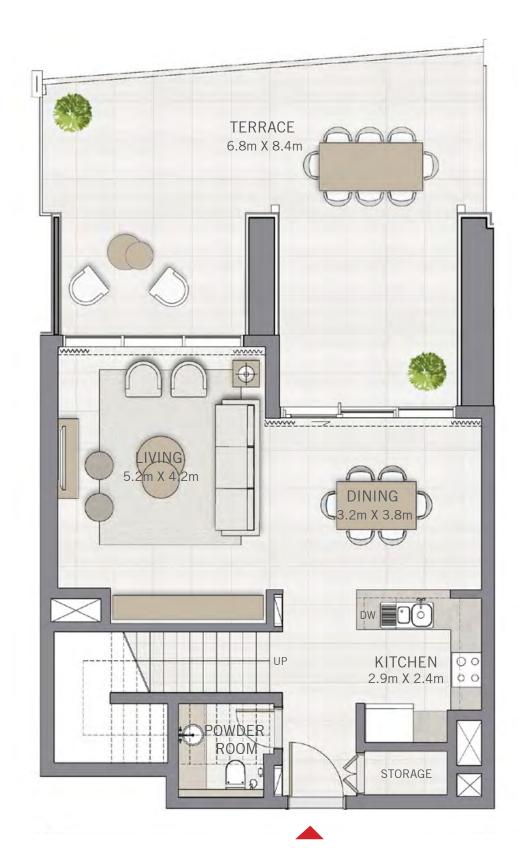

## Floor Plans

## $\overset{\text{THE}}{\mathbf{GRAND}}$

SECOND FLOOR

## 1 BEDROOM

#### UNIT 01 | LEVEL 02

| SUITE AREA   | 730.98 SQ.FT. | 67.91 SQ.M. |
|--------------|---------------|-------------|
| BALCONY AREA | 167.92 SQ.FT. | 15.60 SQ.M. |
| TOTAL AREA   | 898.90 SQ.FT. | 83.51 SQ.M. |