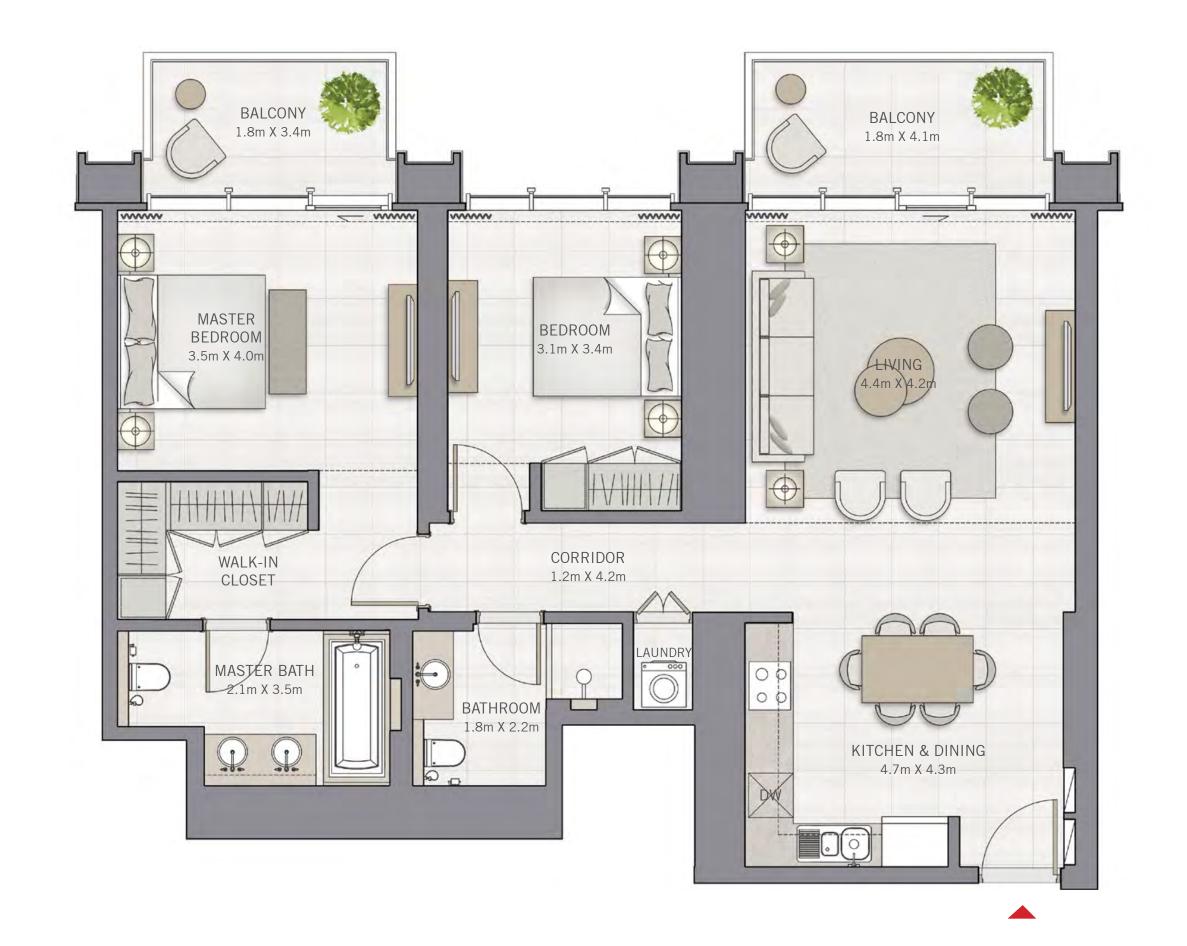

## $\overset{\text{THE}}{\mathbf{GRAND}}$

SECOND FLOOR

## 2 BEDROOM

#### UNIT 03 | LEVEL 02

| SUITE AREA   | 1090.28 SQ.FT. | 101.29 SQ.M. |
|--------------|----------------|--------------|
| BALCONY AREA | 191.71 SQ.FT.  | 17.81 SQ.M.  |
| TOTAL AREA   | 1281.99 SQ.FT. | 119.10 SQ.M. |

FLOOR PLAN 1. All dimensions are in imperial and metric, and measured from finish to finish excluding construction tolerances. 2. All materials, dimensions, and drawings are approximate only. 3. Information is subject to change without notice, at developer's absolute discretion. 4. Actual area may vary from the stated area. 5. Drawings not to scale. 6. All images used are for illustrative purposes only and do not represent the actual size, features, specifications, fittings, and furnishings. 7. The developer reserves the right to make revisions / alterations, at it's absolute discretion, without any liability whatsoever.