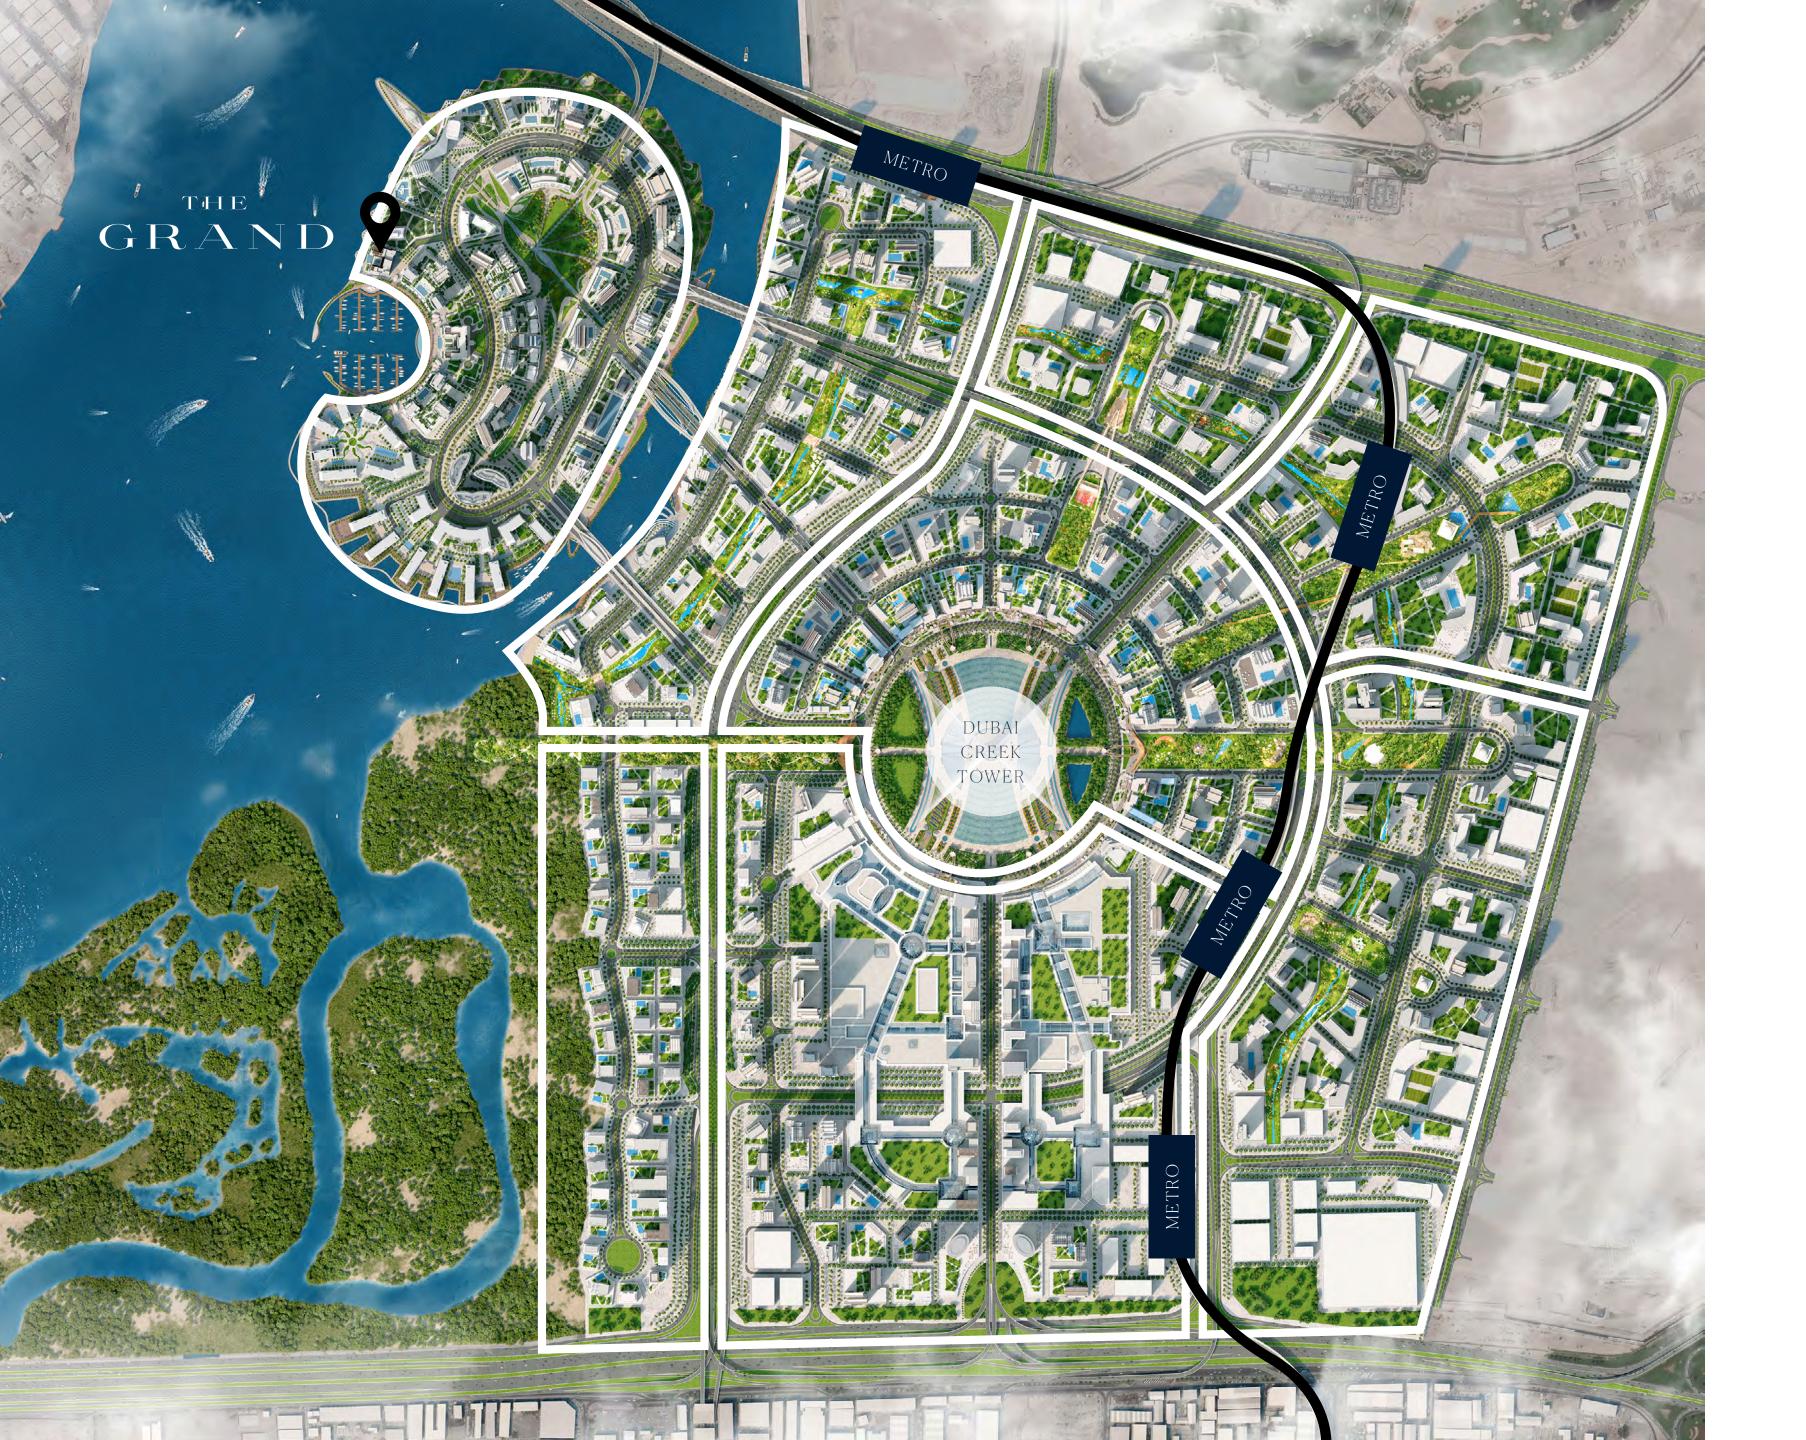

## Dubai Creek Harbour

Dubai Creek Harbour is a new world-class waterfront destination on the banks of the historic Dubai Creek and the wondrous Ras Al Khor Wildlife Sanctuary. Seamlessly integrating state-of-the-art homes with nature, this city within a city offers up a brand-new concept of 'Urban Luxe' living. In the heart of it is the Dubai Creek Tower, a global icon for the 21st century that is set to surpass the Burj Khalifa in both ambition and technology.

## An Ideally Positioned Haven

The Grand will be situated near the heart of the dazzling Creek Island, one of Dubai Creek Harbour's nine distinct neighbourhoods. Sitting strategically at the intersection of the waterfront between the marina and the promenade, the skyscraper will be in close proximity to both Al Khail Road and Ras Al Khor Road. Reaching Downtown Dubai will not take longer than 10 minutes, while Dubai International Airport will be a mere 15-minute drive away.