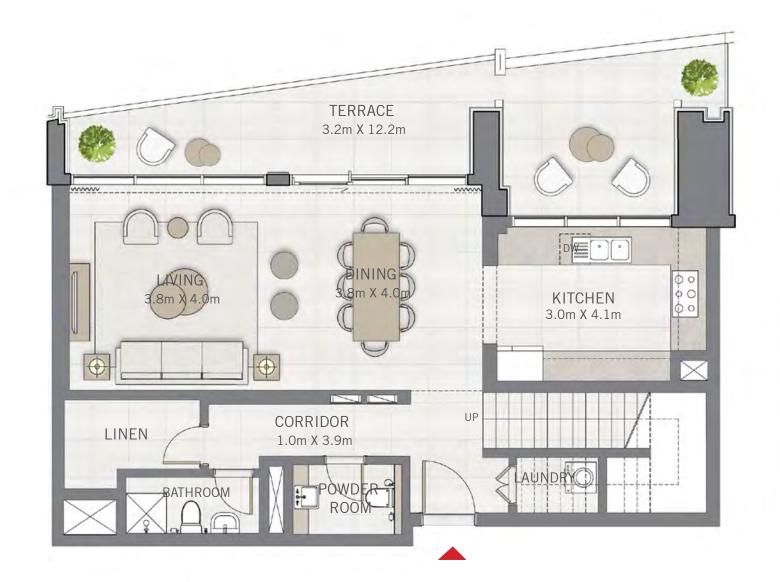

#### UNIT 01 | LEVEL 3-23

| SUITE AREA   | 1167.88 SQ.FT. | 108.50 SQ.M. |
|--------------|----------------|--------------|
| BALCONY AREA | 147.04 SQ.FT.  | 13.66 SQ.M.  |
| TOTAL AREA   | 1314.92 SQ.FT. | 122.16 SQ.M. |