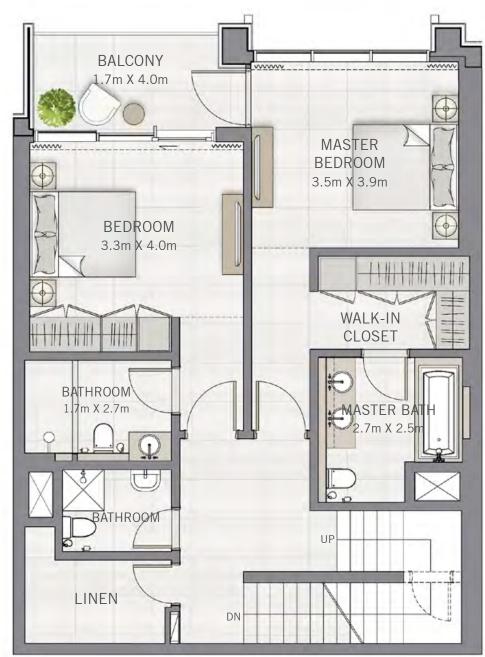

#### UNIT 01 | GROUND FLOOR & LEVEL 01-02

| Suite Area       | 1831.05 SQ.FT. | 170.11 SQ.M. |
|------------------|----------------|--------------|
| BALCONY AREA     | 374.26 SQ.FT.  | 34.77 SQ.M.  |
| ROOF GARDEN AREA | 940.66 SQ.FT.  | 87.39 SQ.M.  |
| TOTAL AREA       | 3145.97 SQ.FT. | 292.27 SQ.M. |

#### UNIT 02 | GROUND FLOOR & LEVEL 01-02

| SUITE AREA       | 1822.01 SQ.FT. | 169.27 SQ.M. |
|------------------|----------------|--------------|
| BALCONY AREA     | 517.85 SQ.FT.  | 48.11 SQ.M.  |
| ROOF GARDEN AREA | 969.72 SQ.FT.  | 90.09 SQ.M.  |
| TOTAL AREA       | 3309.58 SQ.FT. | 307.47 SQ.M. |

#### UNIT 03 | GROUND FLOOR & LEVEL 01-02

| SUITE AREA       | 1777.55 SQ.FT. | 165.14 SQ.M. |
|------------------|----------------|--------------|
| BALCONY AREA     | 494.28 SQ.FT.  | 45.92 SQ.M.  |
| ROOF GARDEN AREA | 1023.32 SQ.FT. | 95.07 SQ.M.  |
| TOTAL AREA       | 3295.15 SQ.FT. | 306.13 SQ.M. |

#### UNIT 04 | GROUND FLOOR & LEVEL 01-02

| SUITE AREA       | 1777.55 SQ.FT. | 165.14 SQ.M. |
|------------------|----------------|--------------|
| BALCONY AREA     | 456.28 SQ.FT.  | 42.39 SQ.M.  |
| ROOF GARDEN AREA | 1018.59 SQ.FT. | 94.63 SQ.M.  |
| TOTAL AREA       | 3252.42 SQ.FT. | 302.16 SQ.M. |

#### UNIT 05 | GROUND FLOOR & LEVEL 01-02

| SUITE AREA       | 1820.50 SQ.FT. | 169.13 SQ.M. |
|------------------|----------------|--------------|
| BALCONY AREA     | 431.95 SQ.FT.  | 40.13 SQ.M.  |
| ROOF GARDEN AREA | 940.66 SQ.FT.  | 87.39 SQ.M.  |
| TOTAL AREA       | 3193.11 SQ.FT. | 296.65 SQ.M. |