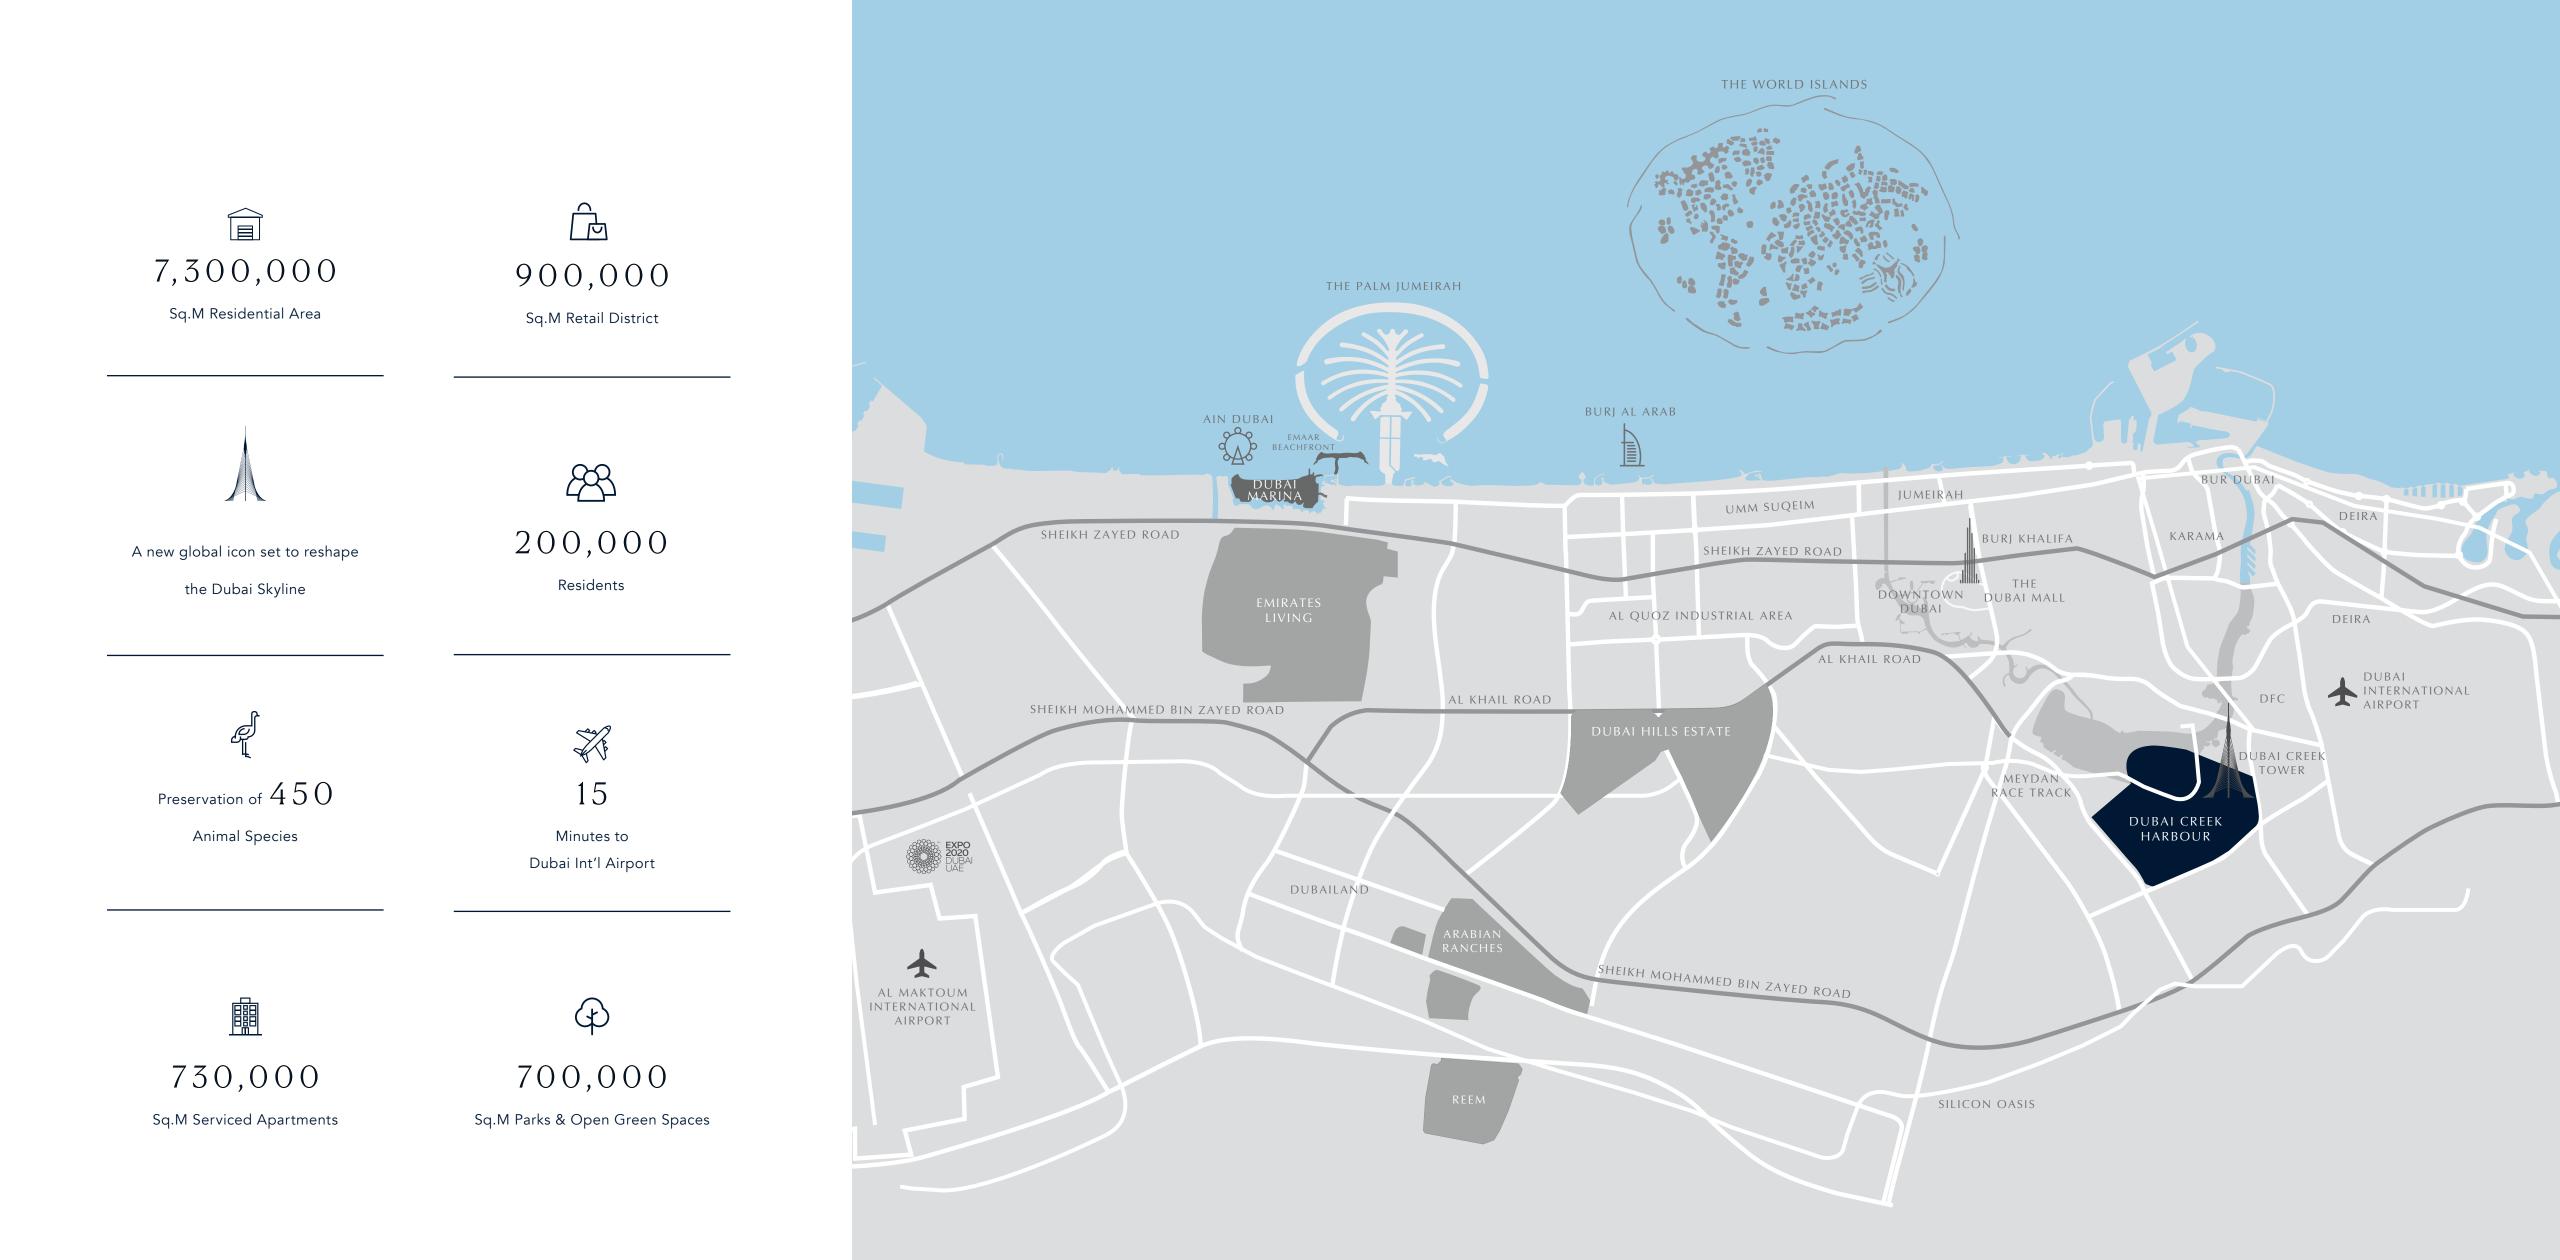

## Dubai Creek Harbour

Dubai Creek Harbour is a new world-class waterfront destination on the banks of the historic Dubai Creek and the wondrous Ras Al Khor Wildlife Sanctuary. Seamlessly integrating state-of-the-art homes with nature, this city within a city offers up a brand-new concept of 'Urban Luxe' living. In the heart of it is the Dubai Creek Tower, a global icon for the 21st century that is set to surpass the Burj Khalifa in both ambition and technology.

## An Ideally Positioned Haven

The Grand will be situated near the heart of the dazzling Creek Island, one of Dubai Creek Harbour's nine distinct neighbourhoods. Sitting strategically at the intersection of the waterfront between the marina and the promenade, the skyscraper will be in close proximity to both Al Khail Road and Ras Al Khor Road. Reaching Downtown Dubai will not take longer than 10 minutes, while Dubai International Airport will be a mere 15-minute drive away.