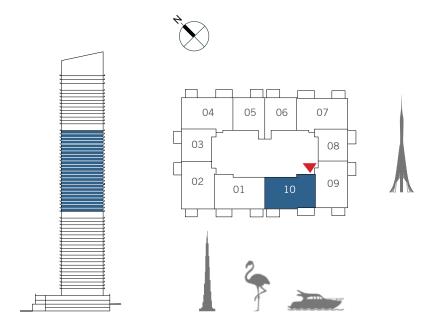

### 2 BEDROOM

#### UNIT 10 | LEVEL 3-23

| SUITE AREA   | 1153.14 SQ.FT. | 107.13 SQ.M. |
|--------------|----------------|--------------|
| BALCONY AREA | 150.16 SQ.FT.  | 13.95 SQ.M.  |
| TOTAL AREA   | 1303.30 SQ.FT. | 121.08 SQ.M. |