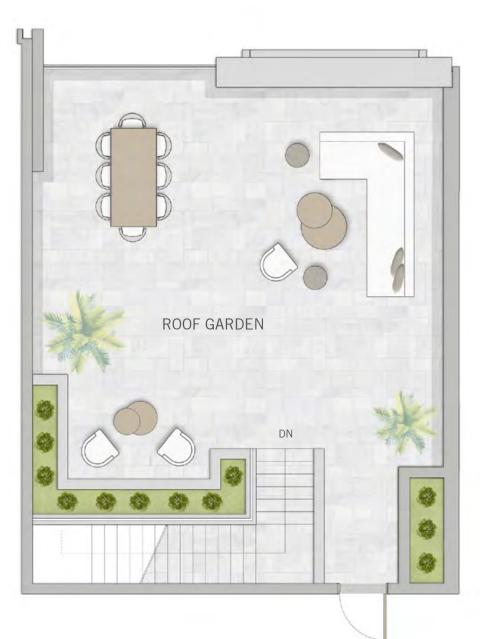

#### UNIT 01 | GROUND FLOOR & LEVEL 01-02

| Suite Area       | 1831.05 SQ.FT. | 170.11 SQ.M. |
|------------------|----------------|--------------|
| BALCONY AREA     | 374.26 SQ.FT.  | 34.77 SQ.M.  |
| ROOF GARDEN AREA | 940.66 SQ.FT.  | 87.39 SQ.M.  |
| TOTAL AREA       | 3145.97 SQ.FT. | 292.27 SQ.M. |

## $\overset{\text{THE}}{\mathbf{GRAND}}$

#### TOWNHOUSES

## 3 BEDROOM

#### UNIT 02 | GROUND FLOOR & LEVEL 01-02

| SUITE AREA       | 1822.01 SQ.FT. | 169.27 SQ.M. |
|------------------|----------------|--------------|
| BALCONY AREA     | 517.85 SQ.FT.  | 48.11 SQ.M.  |
| ROOF GARDEN AREA | 969.72 SQ.FT.  | 90.09 SQ.M.  |
| TOTAL AREA       | 3309.58 SQ.FT. | 307.47 SQ.M. |