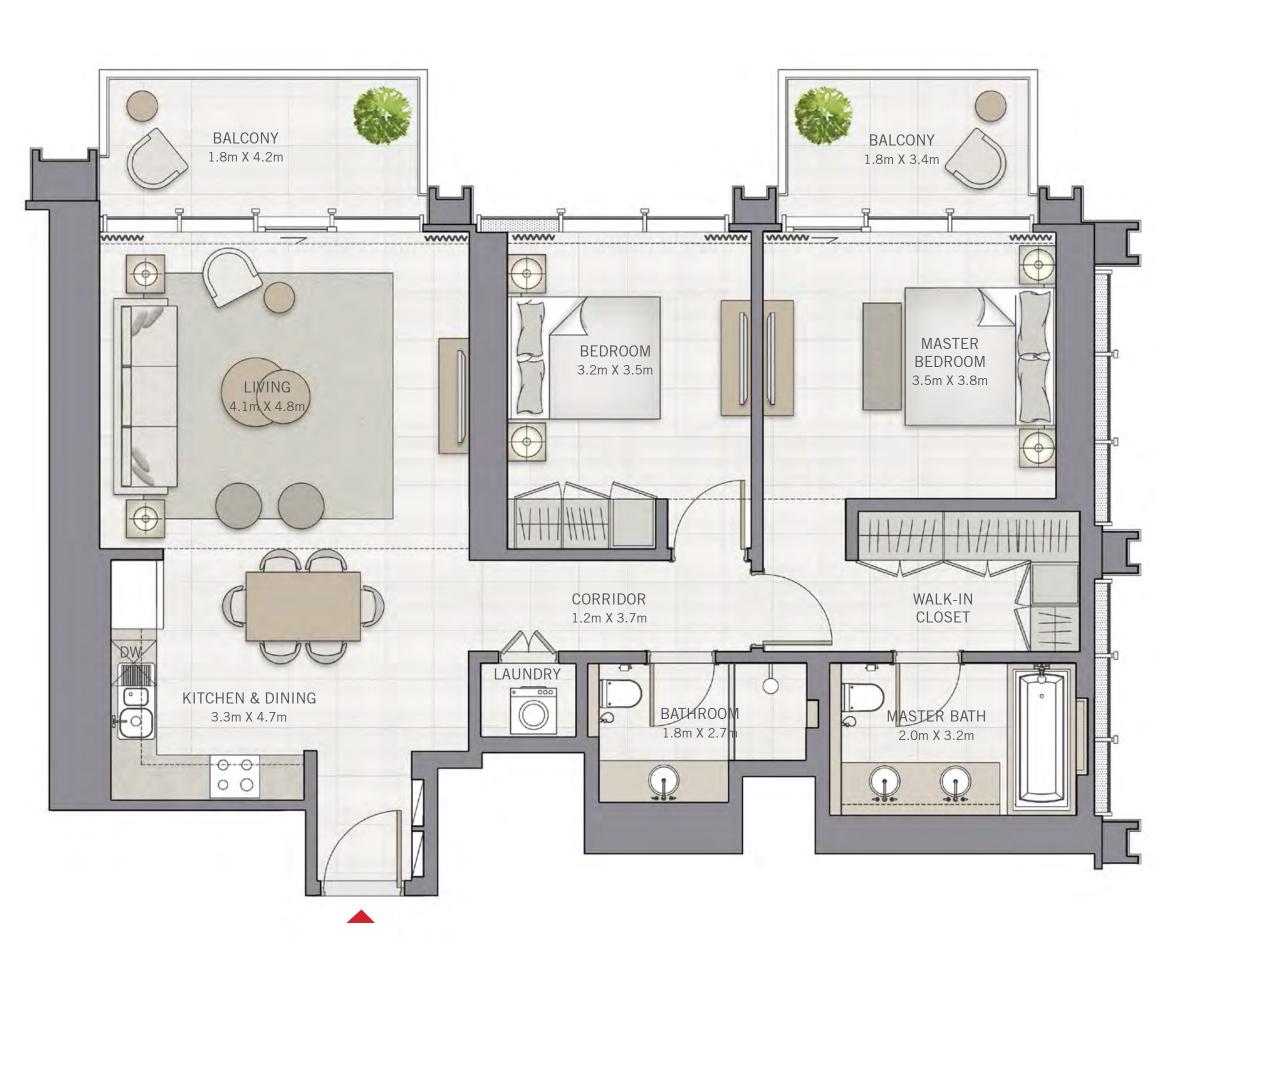

### 2 BEDROOM

#### UNIT 09 | LEVEL 3-23

| SUITE AREA   | 1095.98 SQ.FT. | 101.82 SQ.M. |
|--------------|----------------|--------------|
| BALCONY AREA | 132.07 SQ.FT.  | 12.27 SQ.M.  |
| TOTAL AREA   | 1228.05 SQ.FT. | 114.09 SQ.M. |