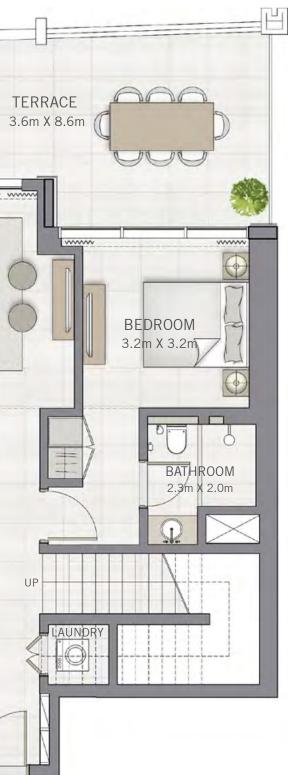

### THE GRAND

FLOOR PLANS

### 2 BEDROOM

#### UNIT 01 | LEVEL 25-48

| SUITE AREA   | 1182.31 SQ.FT. | 109.84 SQ.M. |
|--------------|----------------|--------------|
| BALCONY AREA | 147.04 SQ.FT.  | 13.66 SQ.M.  |
| TOTAL AREA   | 1329.35 SQ.FT. | 123.50 SQ.M. |