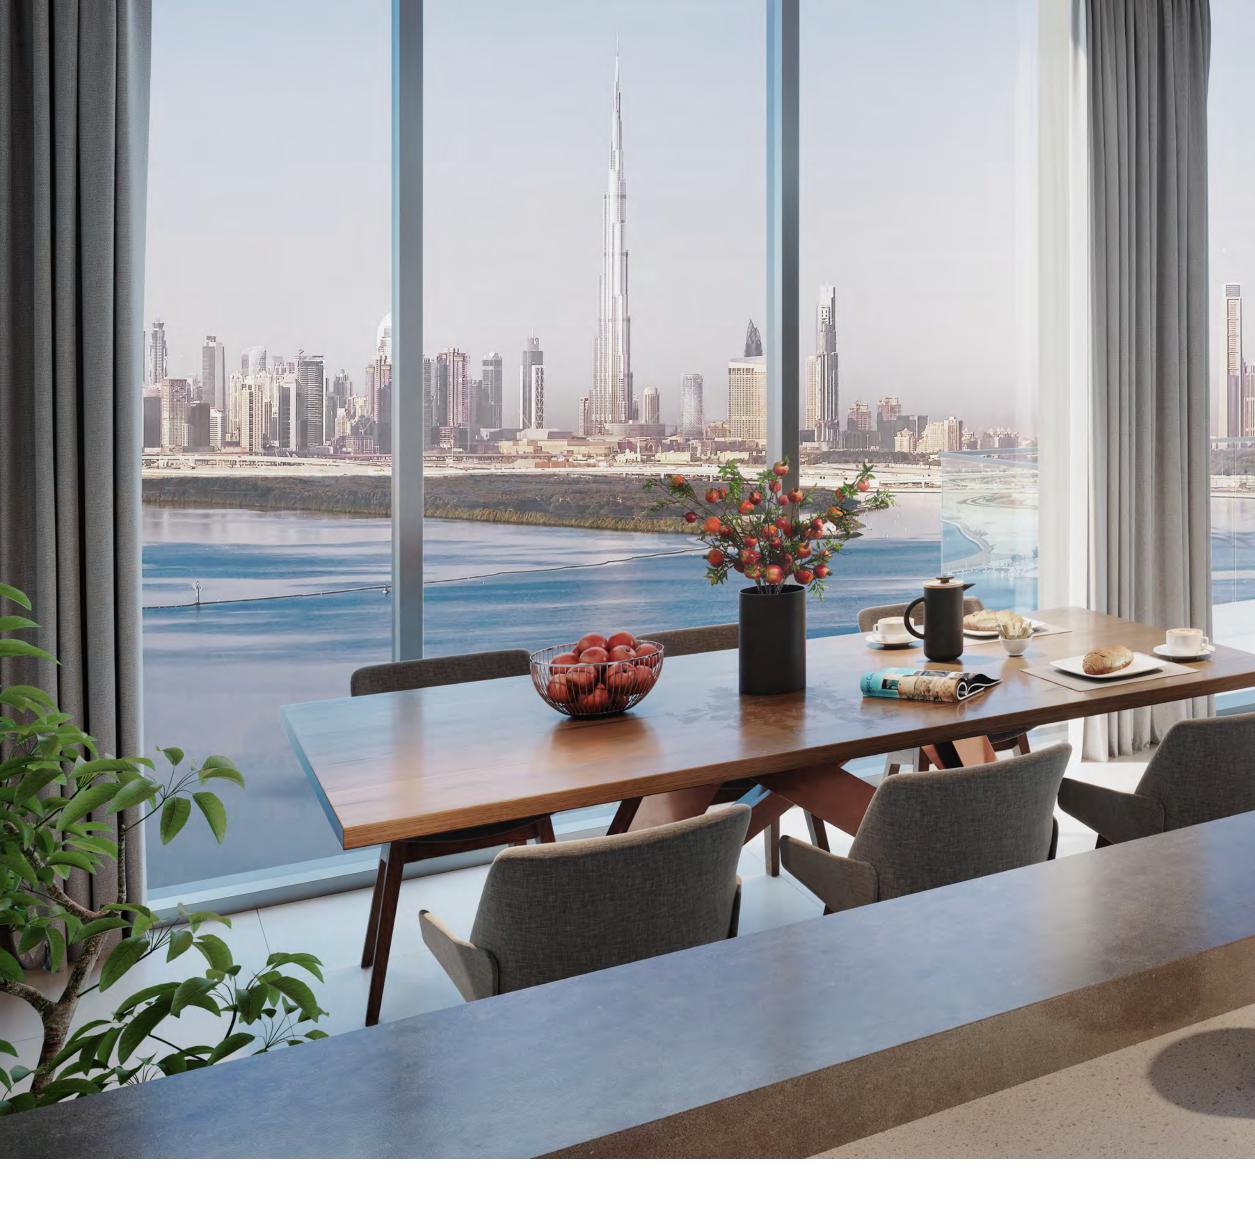

## An Ideally Positioned Haven

The Grand will be situated near the heart of the dazzling Creek Island, one of Dubai Creek Harbour's nine distinct neighbourhoods. Sitting strategically at the intersection of the waterfront between the marina and the promenade, the skyscraper will be in close proximity to both Al Khail Road and Ras Al Khor Road. Reaching Downtown Dubai will not take longer than 10 minutes, while Dubai International Airport will be a mere 15-minute drive away.

## Exceeding Expectations And Beyond Imagination

The Grand will perfectly embody the great ambition of Dubai Creek Harbour. Rising majestically from Creek Island, the 62-storey skyscraper will set a new standard for ultramodern living. Envisioned as an 'Urban Luxe' retreat, the cutting-edge waterfront skyscraper is set only steps away from the flourishing marina and vibrant promenade, spoiling the residents with boundless dining, retail and entertainment experiences.