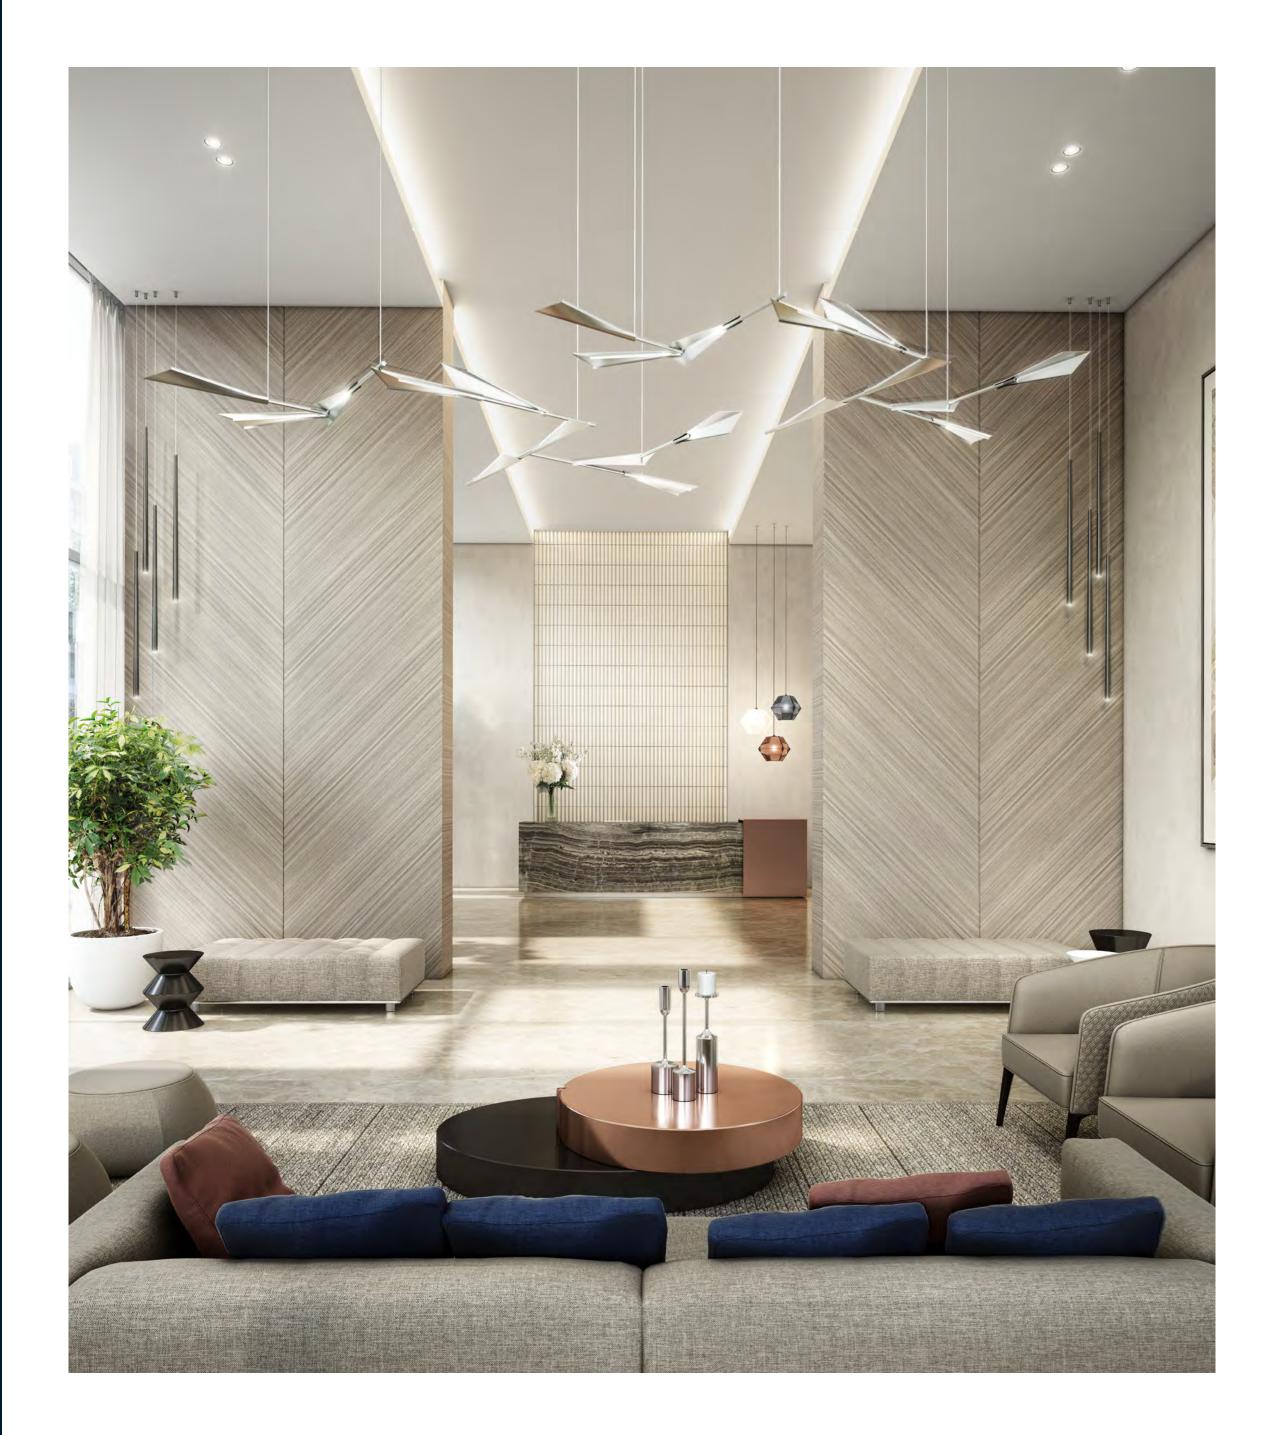

Trendsetting Lounge With Panoramic Views

SAN REAL

With The Grand, inspired architecture and superb craftsmanship have unified to create a building that reaches the absolute highest level of contemporary design. The skyscraper offers more than 500 premium apartments, penthouses and podium townhouses with world-class innovative designs to match the visionary surroundings. Choose between 1, 2 and 3 bedroom apartments, 4-bedroom penthouses, or podium townhouses with stunning views of the Dubai Creek Harbour marina and the Dubai skyline.

## Inspired Design From The Podium Level Up

The podium level of The Grand comprises of interconnected intimate, communal and active areas creating a welcoming social space. The carefully selected materials have been chosen for their aesthetic qualities as well as efficiency and durability, ensuring The Grand is energyefficient and environmentally friendly.

## Amenities For A 21<sup>st</sup> Century Superlife

In addition to having the finest retail and dining outlets at their doorstep, residents of The Grand will have access to a glistening infinity pool with stunning views of the ever-evolving metropolis. They will also have access to cabanas, barbecue areas, children's play areas and a gymnasium.