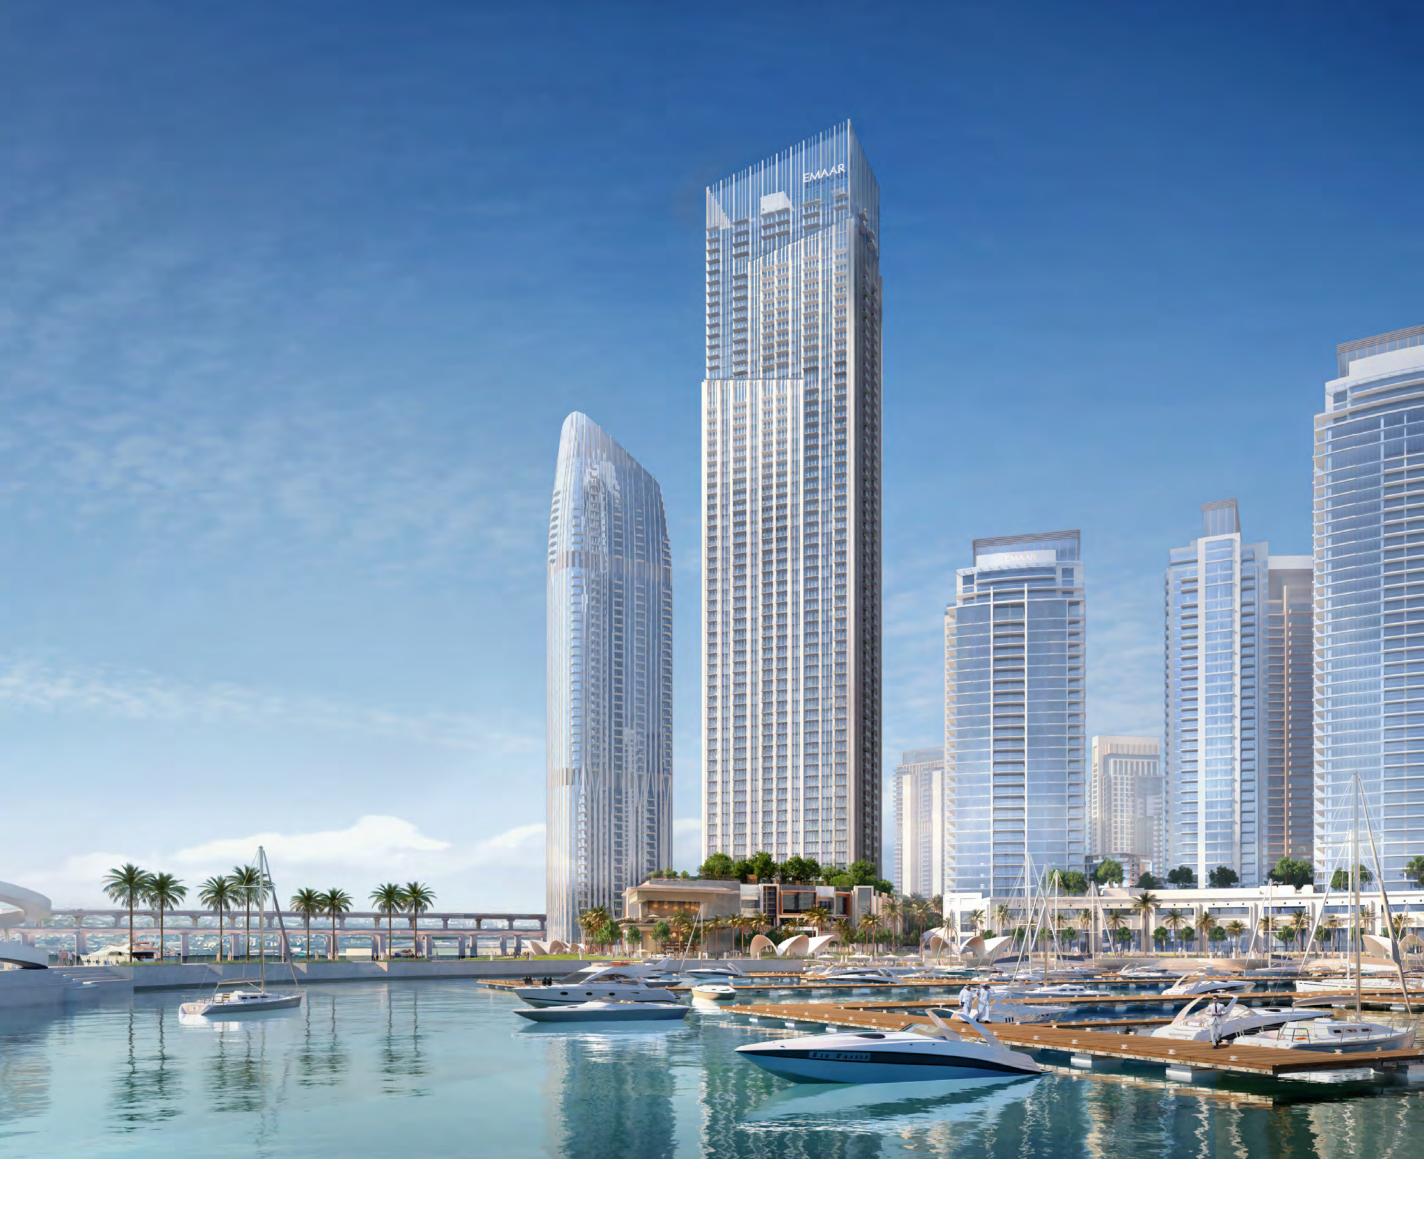

## Dubai Creek Harbour

Dubai Creek Harbour is a new world-class waterfront destination on the banks of the historic Dubai Creek and the wondrous Ras Al Khor Wildlife Sanctuary. Seamlessly integrating state-of-the-art homes with nature, this city within a city offers up a brand-new concept of 'Urban Luxe' living. In the heart of it is the Dubai Creek Tower, a global icon for the 21st century that is set to surpass the Burj Khalifa in both ambition and technology.

## An Ideally Positioned Haven

The Grand will be situated near the heart of the dazzling Creek Island, one of Dubai Creek Harbour's nine distinct neighbourhoods. Sitting strategically at the intersection of the waterfront between the marina and the promenade, the skyscraper will be in close proximity to both Al Khail Road and Ras Al Khor Road. Reaching Downtown Dubai will not take longer than 10 minutes, while Dubai International Airport will be a mere 15-minute drive away.

## Exceeding Expectations And Beyond Imagination

The Grand will perfectly embody the great ambition of Dubai Creek Harbour. Rising majestically from Creek Island, the 62-storey skyscraper will set a new standard for ultramodern living. Envisioned as an 'Urban Luxe' retreat, the cutting-edge waterfront skyscraper is set only steps away from the flourishing marina and vibrant promenade, spoiling the residents with boundless dining, retail and entertainment experiences.

## Live Life In A Futuristic Riviera

The Grand will overlook the Dubai Creek Harbour marina and the waterfront promenade, giving residents direct access to the world of yachting, as well as a healthy pedestrian-friendly lifestyle. The marina will be a happening destination known for its spectacle and diverse shopping, dining, leisure and nightlife venues. The promenade will be buzzing with cosmopolitan life on beautifully landscaped pedestrian sidewalks brimming with retail outlets.