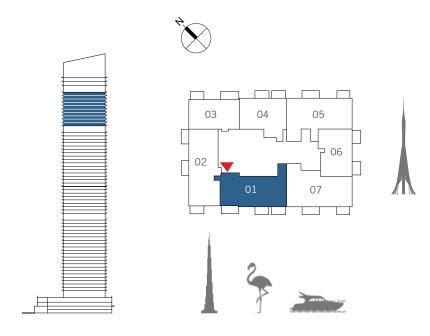

#### UNIT 01 | LEVEL 02

| SUITE AREA   | 730.98 SQ.FT. | 67.91 SQ.M. |
|--------------|---------------|-------------|
| BALCONY AREA | 167.92 SQ.FT. | 15.60 SQ.M. |
| TOTAL AREA   | 898.90 SQ.FT. | 83.51 SQ.M. |