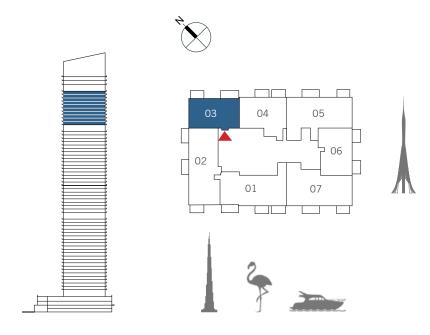

## 2 BEDROOM

#### UNIT 03 | LEVEL 02

| SUITE AREA   | 1090.28 SQ.FT. | 101.29 SQ.M. |
|--------------|----------------|--------------|
| BALCONY AREA | 191.71 SQ.FT.  | 17.81 SQ.M.  |
| TOTAL AREA   | 1281.99 SQ.FT. | 119.10 SQ.M. |