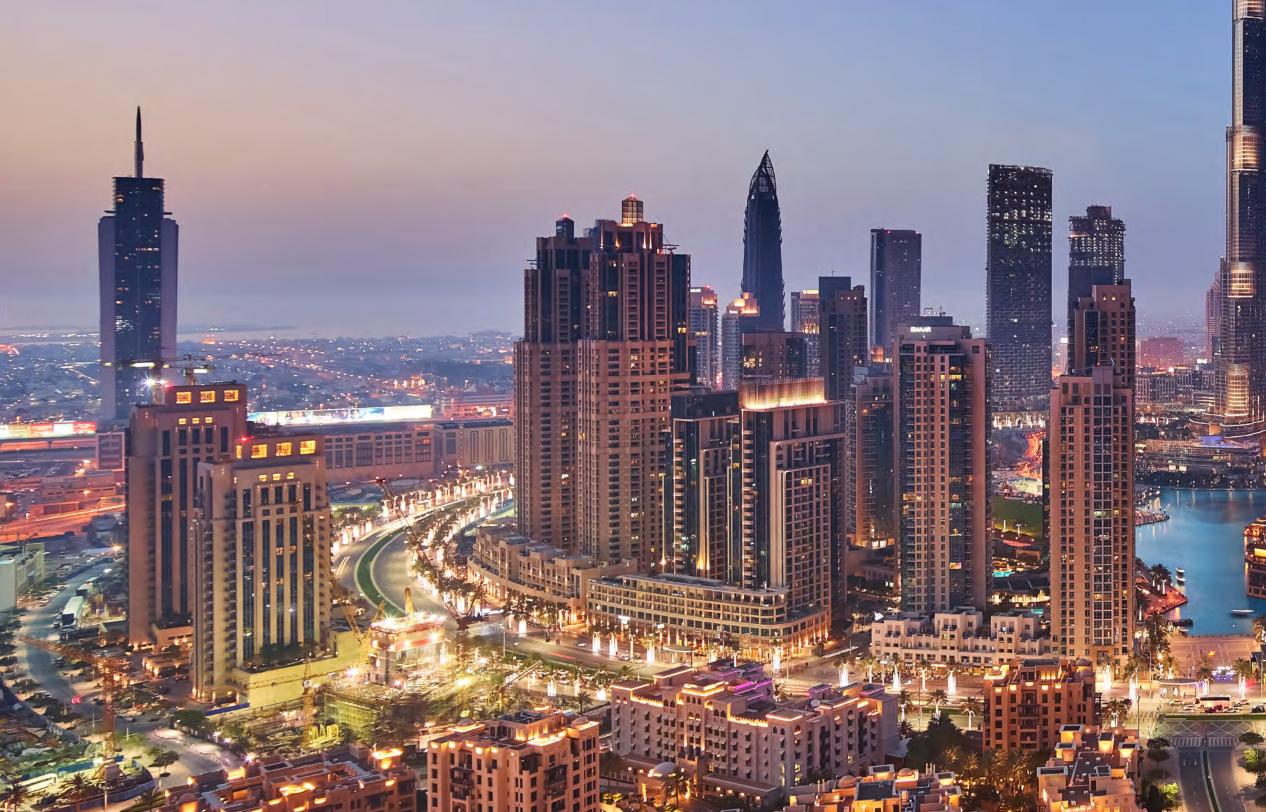

## An Ideally Positioned Haven

The Grand will be situated near the heart of the dazzling Creek Island, one of Dubai Creek Harbour's nine distinct neighbourhoods. Sitting strategically at the intersection of the waterfront between the marina and the promenade, the skyscraper will be in close proximity to both Al Khail Road and Ras Al Khor Road. Reaching Downtown Dubai will not take longer than 10 minutes, while Dubai International Airport will be a mere 15-minute drive away.