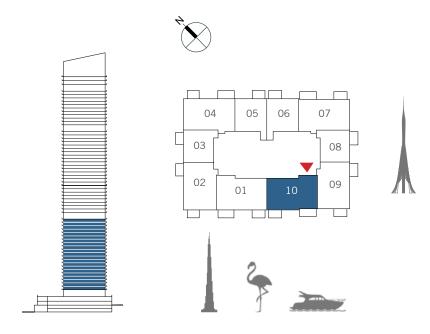

## An Ideally Positioned Haven

The Grand will be situated near the heart of the dazzling Creek Island, one of Dubai Creek Harbour's nine distinct neighbourhoods. Sitting strategically at the intersection of the waterfront between the marina and the promenade, the skyscraper will be in close proximity to both Al Khail Road and Ras Al Khor Road. Reaching Downtown Dubai will not take longer than 10 minutes, while Dubai International Airport will be a mere 15-minute drive away.