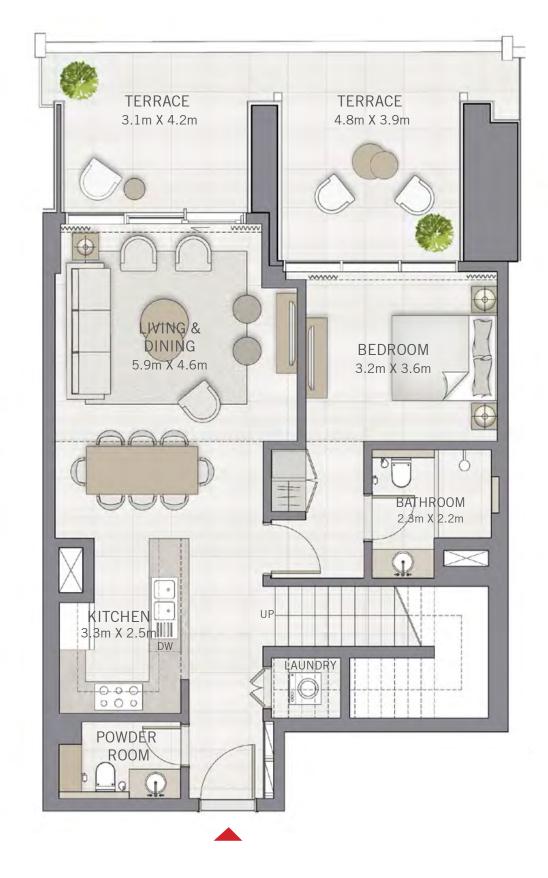

## 1 BEDROOM

#### UNIT 05 | LEVEL 3-23

| SUITE AREA   | 735.18 SQ.FT. | 68.30 SQ.M. |  |
|--------------|---------------|-------------|--|
| BALCONY AREA | 66.20 SQ.FT.  | 6.15 SQ.M.  |  |
| TOTAL AREA   | 801.38 SQ.FT. | 74.45 SQ.M. |  |