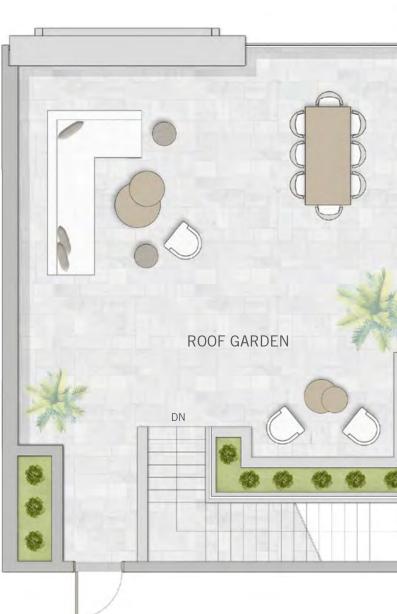

#### UNIT 01 | GROUND FLOOR & LEVEL 01-02

| Suite Area       | 1831.05 SQ.FT. | 170.11 SQ.M. |
|------------------|----------------|--------------|
| BALCONY AREA     | 374.26 SQ.FT.  | 34.77 SQ.M.  |
| ROOF GARDEN AREA | 940.66 SQ.FT.  | 87.39 SQ.M.  |
| TOTAL AREA       | 3145.97 SQ.FT. | 292.27 SQ.M. |

## $\overset{\text{THE}}{\mathbf{GRAND}}$

#### TOWNHOUSES

## 3 BEDROOM

#### UNIT 02 | GROUND FLOOR & LEVEL 01-02

| SUITE AREA       | 1822.01 SQ.FT. | 169.27 SQ.M. |
|------------------|----------------|--------------|
| BALCONY AREA     | 517.85 SQ.FT.  | 48.11 SQ.M.  |
| ROOF GARDEN AREA | 969.72 SQ.FT.  | 90.09 SQ.M.  |
| TOTAL AREA       | 3309.58 SQ.FT. | 307.47 SQ.M. |