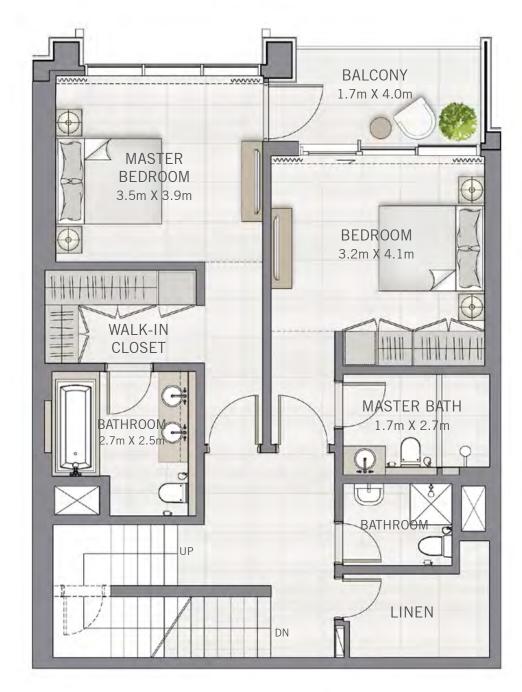

#### UNIT 01 | LEVEL 25-48

| SUITE AREA   | 1182.31 SQ.FT. | 109.84 SQ.M. |
|--------------|----------------|--------------|
| BALCONY AREA | 147.04 SQ.FT.  | 13.66 SQ.M.  |
| TOTAL AREA   | 1329.35 SQ.FT. | 123.50 SQ.M. |

FLOOR PLAN 1. All dimensions are in imperial and metric, and measured from finish to finish excluding construction tolerances. 2. All materials, dimensions, and drawings are approximate only. 3. Information is subject to change without notice, at developer's absolute discretion. 4. Actual area may vary from the stated area. 5. Drawings not to scale. 6. All images used are for illustrative purposes only and do not represent the actual size, features, specifications, fittings, and furnishings. 7. The developer reserves the right to make revisions / alterations, at it's absolute discretion, without any liability whatsoever.