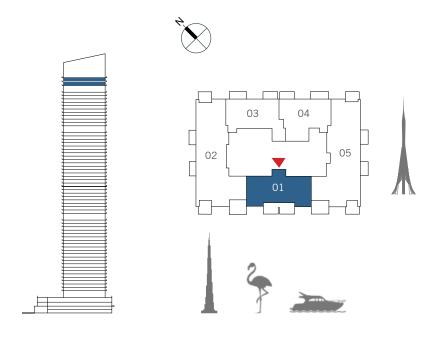

### THEGRAND

FLOOR PLANS

### 2 BEDROOM

#### UNIT 01 | LEVEL 3-23

| SUITE AREA   | 1167.88 SQ.FT. | 108.50 SQ.M. |
|--------------|----------------|--------------|
| BALCONY AREA | 147.04 SQ.FT.  | 13.66 SQ.M.  |
| TOTAL AREA   | 1314.92 SQ.FT. | 122.16 SQ.M. |